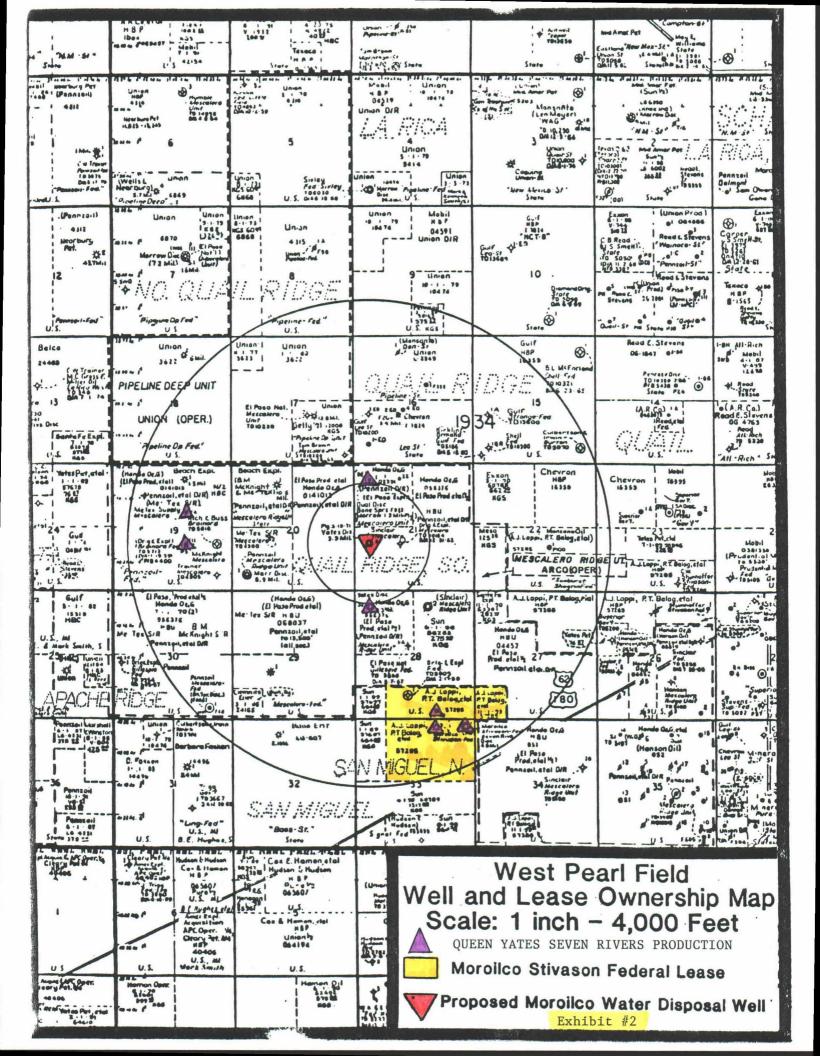

## Gentlemen:

MorOilCo, Inc., has received approval from Atlantic Richfield Company, El Paso Natural Gas Company, Pennzoil Company and Wainoco Oil & Gas Company for the purpose of constructing a water disposal well. The above referenced well is located in the Mescalero Ridge Unit with the one half mile of review around said well not extending out of the unit operated by Atlantic Richfield Company.

With the off-set operator as ARCO, MorOilCo, Inc., would like to request Administrative Approval for this project. Enclosed is Form C-108 with requirements set out in Rule 701-B. If administrative approval is not possible we ask to be placed on the docket for public hearing. MorOilCo, Inc., appreciates your help in this matter.

## Penrose Member of Queen Formation

4828-30 feet

7

4860-66 feet

Vertical fluid communication from (or within) the injection zones is restricted by dense zones of anhydritic dolomite.

There are no fresh water acquifiers currently being produced within a two-mile radius of the proposed water disposal. There is also no evidence of faulting or any other hydrologic connection between potential fresh water acquifiers and the potential injection zone. No wells within a half mile radius of the proposed disposal well producing oil or gas from the zones proposed for injection.

## Exhibits Furnished

Exhibit #1. Logs of the ARCO (Sinclair) #31 Mescalero Ridge Unit MA, which is the proposed water disposal well showing the perforations and open hole section.

Exhibit #2. Map showing all wells and leases within a two-mile and a one-half mile radius around the proposed disposal well.