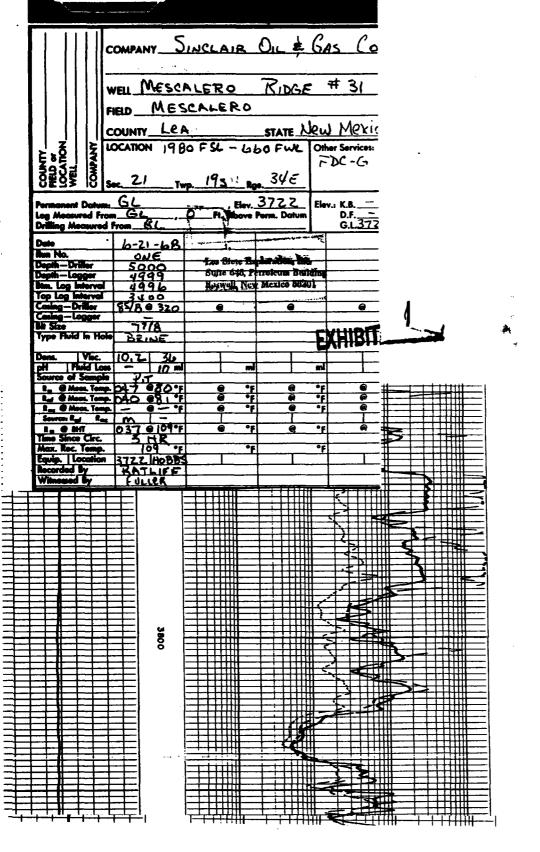

# Scott Exploration, Inc.

Suite 648, Petroleum Bldg. Roswell, New Mexico 88201 Tel: (505) 622-5891 5-21-1987

Oil Conservation Division P.O. Box 2088 Santa Fe, NM 87501

RE: Proposed Water Disposal Well
#31 Mescalero Ridge Unit MA
Section 21-T19S-R34E
1980' FS & 660' FWL
Lea County, New Mexico

This is in reference to converting captioned well into a water disposal well. This well was drilled in 1968 by Sinclair. The present operator is ARCO, who has concluded an agreement with MorOilCo., Inc. to use the well for water disposal.

The well originally was drilled to a TD of 5000 feet and 4 1/2 inch casing was run to 4064 feet. The Yates was perforated 3952 - 3958 feet and completed as a gas well in July 1968. The well rapidly depleted and was plugged in May, 1971. The 4 1/2" casing was shot off at 2990 feet and pulled. A 35 sack plug was then spotted in and out of the casing stubb from 3002 - 2902 feet.

## Exhibits Furnished

Exhibit #1. Logs of the ARCO (Sinclair) #31 Mescalero Ridge Unit MA, which is the proposed water disposal well showing the perforations and open hole section.

Exhibit #2. Map showing all wells and leases within a two-mile and a one-half mile radius around the proposed disposal well.