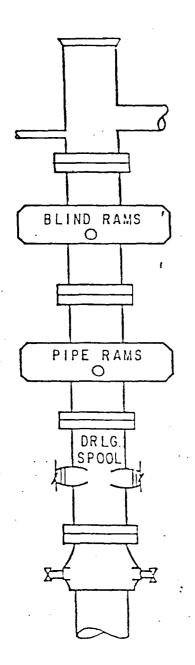

|                                      | COMPERANTI                         | ON DIVISIO         |                     | Form C-101                                     |                   |

Permit Expires 6 Months From Approval United United

# BLOWOUT - PREVENTER ASSEMBLY







### STATE OF NEW MEXICO

# ENERGY AND MINERALS DEPARTMENT

# OIL CONSERVATION DIVISION HOBBS DISTRICT OFFICE

GARREY CARRUTHERS
GOVERNOR

September 3, 1987

POST OFFICE BOX 1980 HOBBS, NEW MEXICO 88241-1980 (505) 393-6161

Sun Exploration & Production Company Box 1861 Midland, TX 79702

Attn: Maria L. Perez

Re:

State A A/c-2 #73-P Section 11, T22S, R36E

### Gentlemen:

We have approved your permit to drill the above-referenced well. If the well is completed as a Jalmat gas well no production can be authorized until your non-standard proration unit has been approved.

The location, 990/S and 660/E, does not appear to be unorthodox for a 160-acre gas proration unit in the Jalmat Pool. For a 160-acre proration unit the well must be at least 660 feet from the two nearest proration uni