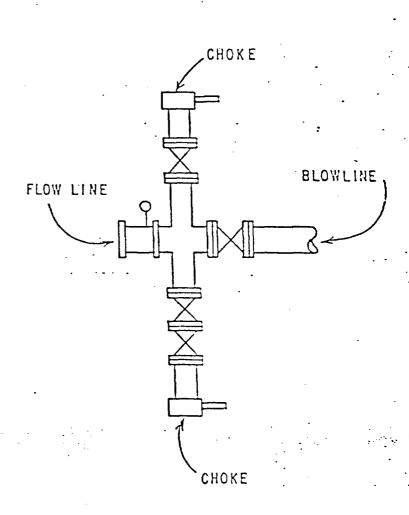

|                                      | COMPERANTI                         | ON DIVISIO         |                     | Form C-101                                     |                   |

Permit Expires 6 Months From Approval United United

# BLOWOUT - PREVENTER ASSEMBLY







### STATE OF NEW MEXICO

# ENERGY AND MINERALS DEPARTMENT

# OIL CONSERVATION DIVISION HOBBS DISTRICT OFFICE

GARREY CARRUTHERS
GOVERNOR

September 3, 1987

POST OFFICE BOX 1980 HOBBS, NEW MEXICO 88241-1980 (505) 393-6161

Sun Exploration & Production Company Box 1861 Midland, TX 79702

Attn: Maria L. Perez

Re:

State A A/c-2 #73-P Section 11, T22S, R36E

### Gentlemen:

We have approved your permit to drill the above-referenced well. If the well is completed as a Jalmat gas well no production can be authorized until your non-standard proration unit has been approved.

The location, 990/S and 660/E, does not appear to be unorthodox for a 160-acre gas proration unit in the Jalmat Pool. For a 160-acre proration unit the well must be at least 660 feet from the two nearest proration unit