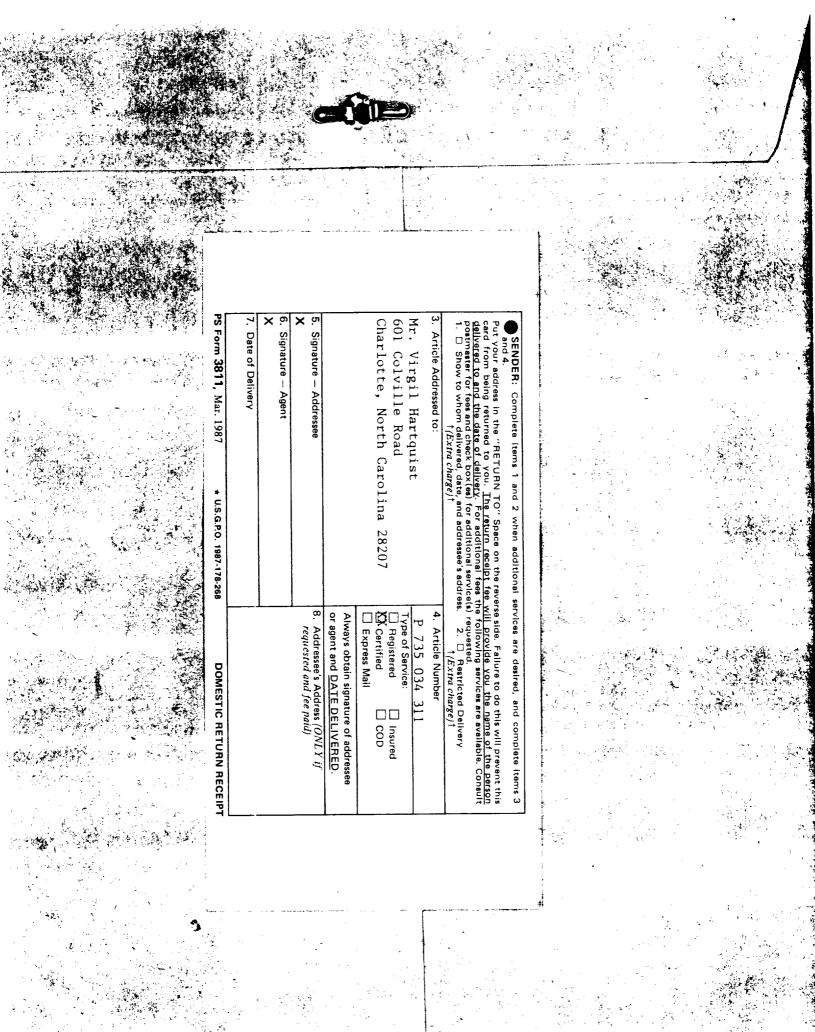

JCC/plc

Enclosure

May 10, 1988

Mr. Virgil Hartquist 100 S. Wacker Dr., Room 202 Chicago, Illinois 60606

Subject: Federal Oil and Gas Lease NM 31577 insofar as it covers T26N-R2W, N.M.P.M. Section 25: NE/4 Section 36: NW/4NE/4, S/2NE/4 Rio Arriba County, New Mexico

Dear Mr. Hartquist:

As you know, Hixon Development Company is scheduled for a hearing before the New Mexico Oil Conservation Division (NMOCD) on May 25, 1988 to reform two proration units in the subject sections. The new units will encompass leases on which you have an overriding royalty interest. You can assist us in expediting this procedure if you don't have any objection to what we are planning to do. If this is the case, I ask that you review the attached letters. They essentially detail your desire to not oppose our plans.

Very truly yours,

Virgil Hartquist 100 S. Wacker Dr., Room 202 Chicago, Illinois 60606

cc: Hixon Development Company Post Office Box 2810 Farmington, New Mexico 87499

. OMPANY

May 10, 1988

New Mexico Oil Conservation Division Attn: William J. LeMay, Division Director Post Office Box 2088 Santa Fe, New Mexico 87501-2088