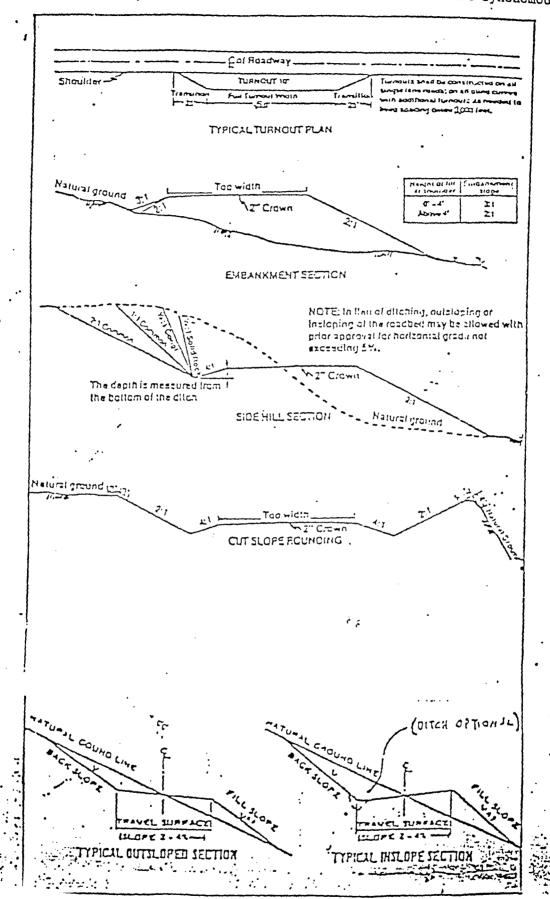

## 1. ROAD WIDTH AND GRADE

The road will have a driving surface of 12 feet (all roads shall have a minimum driving surface of 12 feet, unless local conditions dictate a different width). The maximum grade is 10 percent unless the box below is checked. Maximum width of surface disturbance from construction will be feet.

Those segments of road where grade is in excess of 10% for more than 300 feet shall be designed by a professional engineer.

## 2. CROWNING AND DITCHING

Crowning with materials on site and ditching on one side of the road on the uphill side will be required. The road cross-section will conform to the cross section diagrams in figure 1. If conditions dictate, ditching may be required for both sides of the road; if local conditions permit, a flat-bladed road may be considered (if these conditions exist, check the appropriate box below). The crown shall have a grade of approximately 2% (ie., 1" crown on a 12' wide road).

Ditching will be required on both sides of the roadway as shown on the attached map or as staked in the field.

Flatblading is authorized on segment(s) delineated on the attached map.

## 3. DRAINAGE

Drainage control shall be ensured over the entire road through the use of borrow ditches, outsloping, insloping, natural rolling topography, turn-out (lead-off) ditches, culverts, and/or drainage dips.

A. All turnout ditches shall be graded to drain water with a 1 percent minimum to 3 percent maximum ditch slope. The spacing interval for turnout ditches shall be determined according to the following table, but may be amended depending upon existing soil types and centerline road slope (in %):

## SPACING INTERVAL FOR TURNOUT DITCHES

| Pe: | rce | ent | slope | Spacing | in | terval. |
|-----|-----|-----|-------|---------|----|---------|
|     | 0   | -   | 4%    | 150'    |    | 350'    |
|     | 4   | -   | 6%    | 125'    | -  | 250'    |
|     | 6   | -   | 8%    | 100'    | _  | 200'    |
|     | 8   | _   | 10%   | 751     |    | 150'    |

#### TYPICAL TURNOUT DITCH

1' MINIMUM DEPTH NATURAL GROUND SURFACE

BERM

For this road the spacing interval for turnout ditches shall be:

- / At locations staked in the field.
- At locations delineated on the attached map.

  The every doc feet.

  B. Culvert pipes shall be used for cross drains where drainage dips or low water crossings are not feasible. The minimum culvert diameter must be 18 inches. Any culvert pipe installed shall be of sufficient diameter to pass the anticipated flow of water. Culvert location and required diameter are shown on the attached map. (Further details can be obtained from the Roswell District office or the appropriate Resource Area office.)
- C. On road slopes exceeding 2%, drainage dips shall drain water into an adjacent turnout ditch. Drainage dip location and spacing shall be determined by the formula:

Ex. 4% slope: spacing interval=
$$\frac{400}{4}$$
 + 100 = 200 feet

#### 4. TURNOUTS

| be required. Turnouts will | be located at 2000-foot interver is less. Turnouts will contains | vals, or the turnouts |
|----------------------------|------------------------------------------------------------------|-----------------------|
|                            | CENTER LINE OF ROADWAY -                                         |                       |
| INTERVAL SPACING           |                                                                  | , 10'                 |

TURNOUT - 10' WIDE

25!----25!

## 5. SURFACING

Surfacing of the road or those portions identified on the attached map may, at the direction of the authorized officer, be required if necessary to maintain traffic within the right-of-way with caliche, gravel or other surfacing material which shall be approved by the authorized officer. When surfacing is required, surfacing material will be compacted to a minimum thickness of the inches with Calicke material. The width of surfacing shall be no less than the driving surface. Prior to using any mineral materials from an existing or proposed Federal source, authorization must be obtained from the Authorized Officer.

#### 6. CATTLEGUARDS

Where used, all cattleguard grids and foundation designs and construction shall neet the American Association of State Highway and Transportation Officials (AASHTO) Load Rating H-20, although AASHTO U-80 rated grids shall be required where heavy loads, (exceeding H-20 loading,) are anticipated. (See BLM standard drawings for cattleguards). Cattleguard grid length shall not be less than 8 feet and width of not less than 14 feet. A wire gate (16-foot minimum width) will be provided on one side of the cattleguard unless requested otherwise by the surface user.

## 7. MAINTENANCE

The holder shall maintain the road in a safe, usable condition. A maintenance program shall include, but not be limited to blading, ditching, culvert installation, culvert cleaning, drainage installation, cattleguard maintenance, and surfacing.

## 8. PUBLIC ACCESS

Public access along this road will not be restricted by the holder without specific written approval being granted by the Authorized Officer. Cates or cattleguards on public lands will not be locked or closed to public use unless closure is specifically determined to be necessary and is authorized in writing by the Authorized Officer.

9. SPECIAL STIPULATIONS: Noke.

FIGURE 1 CROSS-SECTIONS AND PLANS FOR TYPICAL ROAD SECTIONS.

THE PRESENTATIVE OF BIH RESOURCE : , AND BIGHE CLASS, ROADS.

THE PRESENTATIVE OF BIH RESOURCE : , AND BIGHE CLASS, ROADS.