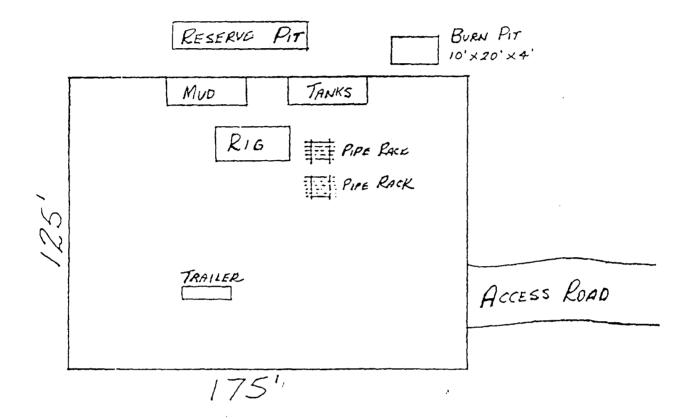

## RESERVE PIT CONSTRUCTION STANDRADS

The reserve pit will be constructed almost entirely in cut material (minimum depth ten (10) feet) and lined with 6 mill plastic.

The excavated material may be used for constuction of the pad and access road as needed.

Reclamation: Reclamation of this type of deep pit will consist of pushing the pit walls into the pit when sufficiently dry to support track equipment. The pit liner IS NOT TO BE RUPTURED to facilitate drying; a ten month period after completion of the well is allowed for drying of pit contents.

The pit area must be contoured to the natural terrain with all contaminated drilling mud buried with at least 3 feet of clean soil. The reclaimed area will then be seeded as specified in this permit.

#### Optional Pit Construction Standards

The reserve pit may be constructed in predominately fill material if:

- 1) Lined as specified above and
- 2) A borrow/caliche/gravel pit for road and pad surfacing is constructed immediately adjacent to the reserve pit and it is capable of containing all reserve pit contents.

Reclamation of the reserve pit will consist of bulldozing all reserve pit contents and contaminants into the borrow pit and covering with a minimum of 3 feet of clean soil material. The entire area must be recontoured, all trash removed, and reseeded as specified in this permit.