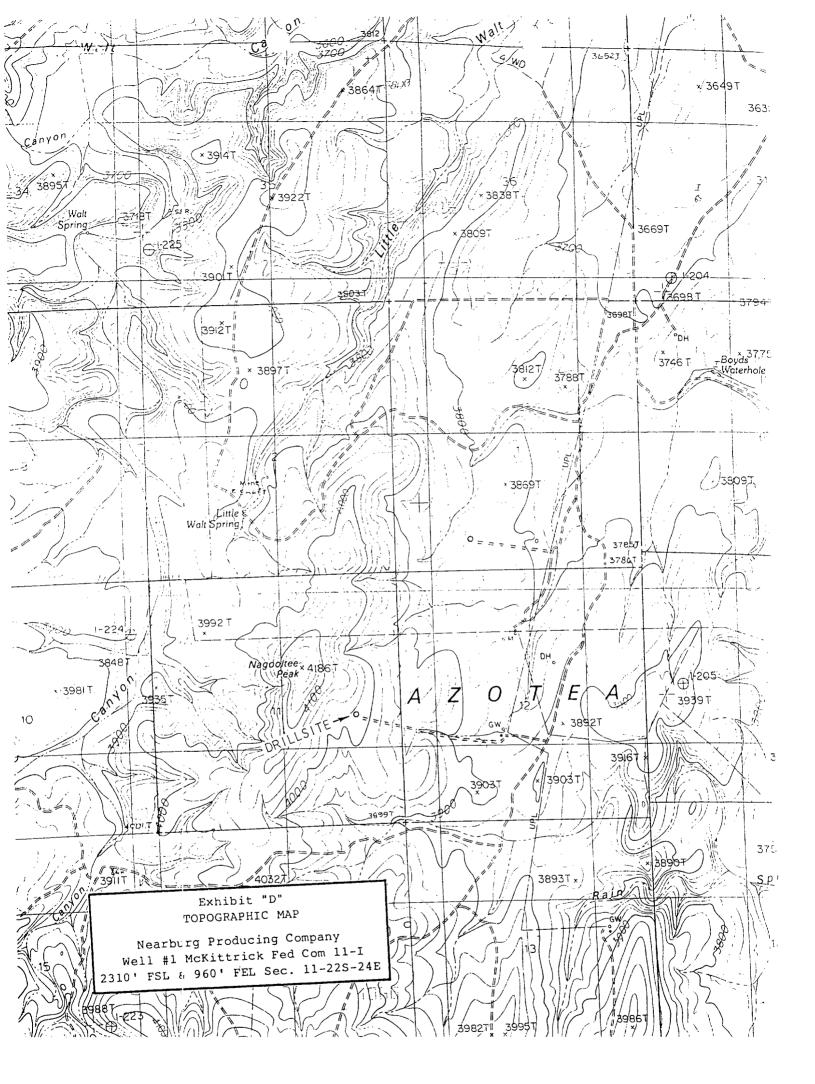

## BEFORE EXAMINER STOGNER **CIL CONSERVATION DIVISION**

SPECIAL DRILLING STIPULATION

Nearbus EXHIBIT NO. 7 CASE NO. <u>9407</u>

THE FOLLOWING DATA IS REQUIRED ON THE WELL SIGN

| OPERATORS : | NAME: | NE   | ARBU | RG  | PRO | DUCIN | G COMP | ANY | WEIL | NO. | & NAME | McKittrick | c Fed. | Com.         | 11-1 | No.  | 1 |
|-------------|-------|------|------|-----|-----|-------|--------|-----|------|-----|--------|------------|--------|--------------|------|------|---|
| LOCATION    | 2     | 2310 | F    | ? 5 | 3 . | L &   | 960    | F   | E    | L   | SEC.   | 11         | , T. 2 | <u>2</u> S., | R. 2 | 4 E. |   |
| LEASE NO.   | ì     | VM-1 | 2828 |     |     |       |        |     |      | Εċ  |        |            |        |              |      |      |   |