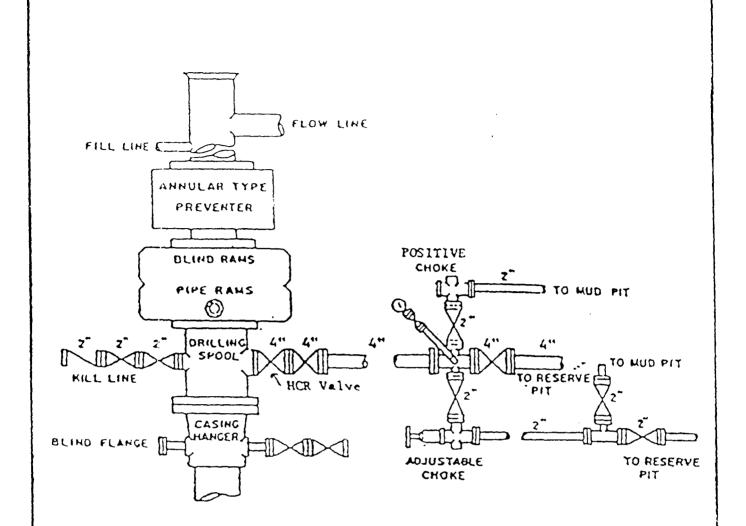

CEMENTING, AN ACOUSTIC CEMENT BOND IN AND/OR A TEMPERATURE SURVEY LOG WILL BE AUN AC APPROPRIATE.

| V. PRESSURE COMIRCL                                                                                                                                                                                                                                                                                                                                                                                                                                                                                                                                                                                                                                                                                                                                                                                                                                                                                                                                                                                                                                                                                                                                                                                                                                                                                                                                                                                                                                                                                                                                                                                                                                                                                                                                                                                                                                                                                                                                                                                                                                                                                                            |
|--------------------------------------------------------------------------------------------------------------------------------------------------------------------------------------------------------------------------------------------------------------------------------------------------------------------------------------------------------------------------------------------------------------------------------------------------------------------------------------------------------------------------------------------------------------------------------------------------------------------------------------------------------------------------------------------------------------------------------------------------------------------------------------------------------------------------------------------------------------------------------------------------------------------------------------------------------------------------------------------------------------------------------------------------------------------------------------------------------------------------------------------------------------------------------------------------------------------------------------------------------------------------------------------------------------------------------------------------------------------------------------------------------------------------------------------------------------------------------------------------------------------------------------------------------------------------------------------------------------------------------------------------------------------------------------------------------------------------------------------------------------------------------------------------------------------------------------------------------------------------------------------------------------------------------------------------------------------------------------------------------------------------------------------------------------------------------------------------------------------------------|
| shoe                                                                                                                                                                                                                                                                                                                                                                                                                                                                                                                                                                                                                                                                                                                                                                                                                                                                                                                                                                                                                                                                                                                                                                                                                                                                                                                                                                                                                                                                                                                                                                                                                                                                                                                                                                                                                                                                                                                                                                                                                                                                                                                           |
| (v) Before drilling below the 85/8 casing, the blowout preventer assembly will consist of a minimum of Kelly Cock/                                                                                                                                                                                                                                                                                                                                                                                                                                                                                                                                                                                                                                                                                                                                                                                                                                                                                                                                                                                                                                                                                                                                                                                                                                                                                                                                                                                                                                                                                                                                                                                                                                                                                                                                                                                                                                                                                                                                                                                                             |
| (*) One Annular Preventer (*) Two RAM-Type Preventers (*) Other Stabbing Valve                                                                                                                                                                                                                                                                                                                                                                                                                                                                                                                                                                                                                                                                                                                                                                                                                                                                                                                                                                                                                                                                                                                                                                                                                                                                                                                                                                                                                                                                                                                                                                                                                                                                                                                                                                                                                                                                                                                                                                                                                                                 |
| (*) One Annular Freventer (*) Two RAM-Type Preventers (*) Other Stubbing Valve drilling the value of the Community of the Com |
| General Requirements. Any equipment failing to test satisfactorily will be repaired or replaced.                                                                                                                                                                                                                                                                                                                                                                                                                                                                                                                                                                                                                                                                                                                                                                                                                                                                                                                                                                                                                                                                                                                                                                                                                                                                                                                                                                                                                                                                                                                                                                                                                                                                                                                                                                                                                                                                                                                                                                                                                               |
| (V) The test will be conducted by an independent service company.  (V) The results of the test will be reported to the appropriate RIM office.  (V) The Bureau of Land Management office is to be notified in sufficient time for a representative to witness the test.                                                                                                                                                                                                                                                                                                                                                                                                                                                                                                                                                                                                                                                                                                                                                                                                                                                                                                                                                                                                                                                                                                                                                                                                                                                                                                                                                                                                                                                                                                                                                                                                                                                                                                                                                                                                                                                        |
| (V) Mud system monitoring equipment, with derrick floor indicators and visual and audio alarms, will be installed and operating before drilling into the Wolfcawwo Formation, and will be used until production casing is run and camented. Monitoring equipment will boosist of the following:                                                                                                                                                                                                                                                                                                                                                                                                                                                                                                                                                                                                                                                                                                                                                                                                                                                                                                                                                                                                                                                                                                                                                                                                                                                                                                                                                                                                                                                                                                                                                                                                                                                                                                                                                                                                                                |
| <ul> <li>(v) 1. A recording pit level indicator to determine pit volume gains and losses.</li> <li>( ) 2. A mud-volume measuring device for accurately determining mud volume necessary to fill the hole on trips.</li> </ul>                                                                                                                                                                                                                                                                                                                                                                                                                                                                                                                                                                                                                                                                                                                                                                                                                                                                                                                                                                                                                                                                                                                                                                                                                                                                                                                                                                                                                                                                                                                                                                                                                                                                                                                                                                                                                                                                                                  |
| (V) 3. A flow-sensor on the flow-line to warm of any abnormal mod returns from the well.                                                                                                                                                                                                                                                                                                                                                                                                                                                                                                                                                                                                                                                                                                                                                                                                                                                                                                                                                                                                                                                                                                                                                                                                                                                                                                                                                                                                                                                                                                                                                                                                                                                                                                                                                                                                                                                                                                                                                                                                                                       |
| ( ) A Hydrogen Sulfide Contingency Plan will be approved by this MIM office before drilling below the Formation. A copy of the plan will be posed at the drilling site.                                                                                                                                                                                                                                                                                                                                                                                                                                                                                                                                                                                                                                                                                                                                                                                                                                                                                                                                                                                                                                                                                                                                                                                                                                                                                                                                                                                                                                                                                                                                                                                                                                                                                                                                                                                                                                                                                                                                                        |
| ( ) Other                                                                                                                                                                                                                                                                                                                                                                                                                                                                                                                                                                                                                                                                                                                                                                                                                                                                                                                                                                                                                                                                                                                                                                                                                                                                                                                                                                                                                                                                                                                                                                                                                                                                                                                                                                                                                                                                                                                                                                                                                                                                                                                      |
| VI. WELL COMPLETION REQUIREMENTS                                                                                                                                                                                                                                                                                                                                                                                                                                                                                                                                                                                                                                                                                                                                                                                                                                                                                                                                                                                                                                                                                                                                                                                                                                                                                                                                                                                                                                                                                                                                                                                                                                                                                                                                                                                                                                                                                                                                                                                                                                                                                               |
| ( ) A Communitization Agreement covering the acreage dedicated to the well must be filed for approval with the BIM. The effective date of the agreement must be prior to any sales.                                                                                                                                                                                                                                                                                                                                                                                                                                                                                                                                                                                                                                                                                                                                                                                                                                                                                                                                                                                                                                                                                                                                                                                                                                                                                                                                                                                                                                                                                                                                                                                                                                                                                                                                                                                                                                                                                                                                            |
| (a) Surface Restoration: If the well is a producer, the reserve pit(s) will be backfilled when dry, and out-ani-fill slopes will be reduced to a slope of 3:1 or less. All areas of the pad not necessary for production must be re-contoured to resemble the original contours of the surrounding terrain, and topsoil must be re-distributed and re-seeded with a drill equipped with a depth indicator (set at a depth of 1/2 inch) with the following seed mixture, in pounds of Pure Live Side (PLS), per acre.                                                                                                                                                                                                                                                                                                                                                                                                                                                                                                                                                                                                                                                                                                                                                                                                                                                                                                                                                                                                                                                                                                                                                                                                                                                                                                                                                                                                                                                                                                                                                                                                           |
| () A. Sæd Mixture 1 (Loany Site)  Lehmanna Lovegrass (Fragrostia lehmanniana) 1.0  Side Oats Grass (Boutelous curtipendula) 5.0  Sand Dropsæd (Sporobolus cryptandrus) 1.0  Sand Dropsæd (Sporobolus cryptandrus) 1.0  Plains Bristlegrass (Setaria magnostaciya) 2.0                                                                                                                                                                                                                                                                                                                                                                                                                                                                                                                                                                                                                                                                                                                                                                                                                                                                                                                                                                                                                                                                                                                                                                                                                                                                                                                                                                                                                                                                                                                                                                                                                                                                                                                                                                                                                                                          |
| (V) C. Seed Mixture 3 (Shallow Sites)  Sidecats Grama (Boute curtipendula) 1.0  Lehmann's Lovegrass (Eragrostis Lemanniana) 1.0  or Boar Lovegrass (E. chloromalas)  () D. Seed Mixture 4 ("Gyp" Sites)  Alkali Sacaton (Sporobolus airoides) 1.0  Four-Wing Saltbush (Atriplex canescens) 5.0                                                                                                                                                                                                                                                                                                                                                                                                                                                                                                                                                                                                                                                                                                                                                                                                                                                                                                                                                                                                                                                                                                                                                                                                                                                                                                                                                                                                                                                                                                                                                                                                                                                                                                                                                                                                                                 |
| Seeding should be done either late in the fall (September 15 - November 15, before freeze up) or early as possible the following spring to take advantage of available ground moisture.                                                                                                                                                                                                                                                                                                                                                                                                                                                                                                                                                                                                                                                                                                                                                                                                                                                                                                                                                                                                                                                                                                                                                                                                                                                                                                                                                                                                                                                                                                                                                                                                                                                                                                                                                                                                                                                                                                                                        |
| ( ) Other                                                                                                                                                                                                                                                                                                                                                                                                                                                                                                                                                                                                                                                                                                                                                                                                                                                                                                                                                                                                                                                                                                                                                                                                                                                                                                                                                                                                                                                                                                                                                                                                                                                                                                                                                                                                                                                                                                                                                                                                                                                                                                                      |
|                                                                                                                                                                                                                                                                                                                                                                                                                                                                                                                                                                                                                                                                                                                                                                                                                                                                                                                                                                                                                                                                                                                                                                                                                                                                                                                                                                                                                                                                                                                                                                                                                                                                                                                                                                                                                                                                                                                                                                                                                                                                                                                                |