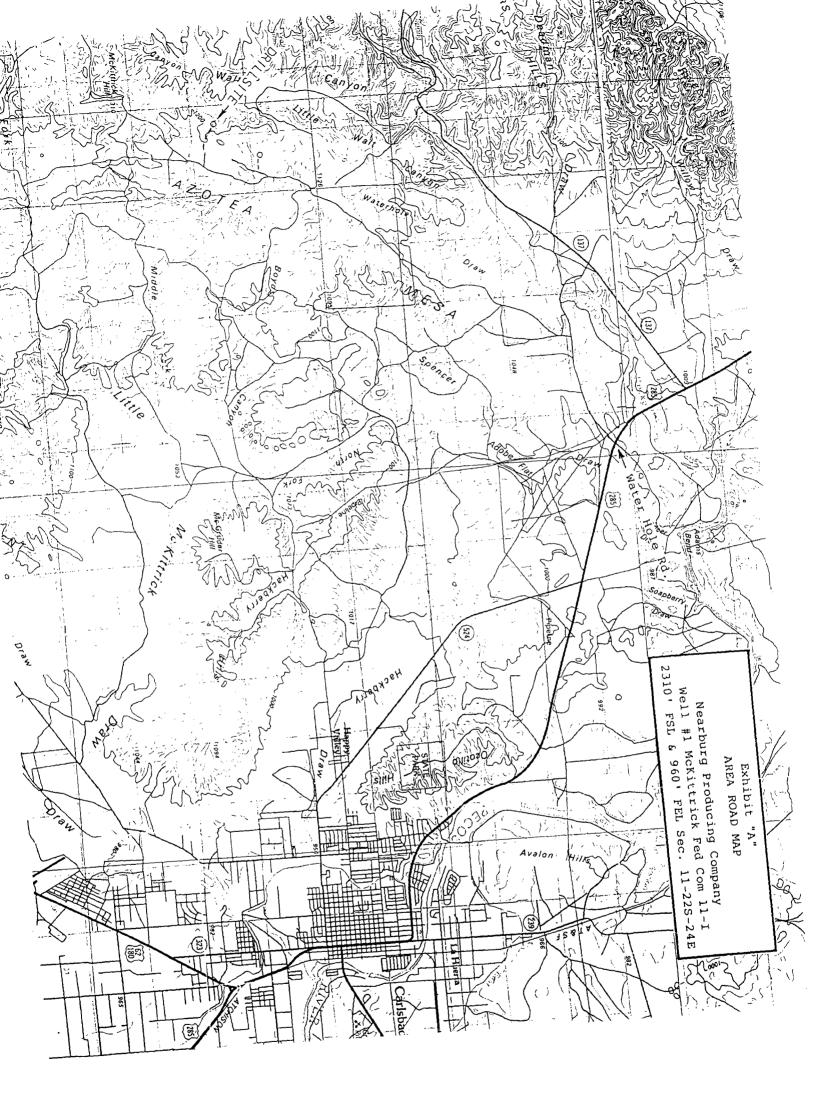

# U...TED STATES DEPARTMENT OF THE INTERIOR

SUBMIT IN TRIPLICATE\*

(Other instru s on reverse s

Form approved. Budget Bureau No. 1004-0136 Expires August 31, 1985

|                                                      | 5. LEASE DEBIGNATION AND SERIAL NO.                                                                    |                                                  |                        |                                                                                   |                                                                          |                                                                                      |                 |  |  |  |
|------------------------------------------------------|--------------------------------------------------------------------------------------------------------|--------------------------------------------------|------------------------|-----------------------------------------------------------------------------------|--------------------------------------------------------------------------|--------------------------------------------------------------------------------------|-----------------|--|--|--|
|                                                      |                                                                                                        | LAND MANAG                                       |                        |                                                                                   | <del></del>                                                              | NM 12828                                                                             |                 |  |  |  |
|                                                      | 4 FOR PERMIT T                                                                                         | O DRILL, I                                       | DEEPE                  | N, OR PLUG I                                                                      | BACK                                                                     | 6. IF INDIAN, ALLOTTE                                                                | S OR TRIBE NAME |  |  |  |
|                                                      | LL Re-entr                                                                                             | y DEEPEN X                                       | X                      | PLUG BA                                                                           | CK 🗌                                                                     | 7. UNIT AGREEMENT !                                                                  | YAMH            |  |  |  |
| b. TYPE OF WELL                                      | ELL XX OTHER                                                                                           |                                                  |                        | NGLE MULTI                                                                        | PLE                                                                      | S. FARM OR LEASE NA                                                                  | MR              |  |  |  |
| 2. HAME OF OPERATOR                                  | ELL AA OTHER                                                                                           |                                                  | zo                     | HE L ZONE                                                                         | · '-                                                                     | McKittrick F                                                                         | ed. Com 11-T    |  |  |  |
| Nearburg Prod                                        | ucing Company                                                                                          |                                                  |                        |                                                                                   |                                                                          | 9. WELL NO.                                                                          | 337 3311111     |  |  |  |
| 3. ADDRESS OF OPERATOR                               | ······································                                                                 |                                                  |                        |                                                                                   |                                                                          | 1                                                                                    |                 |  |  |  |
|                                                      | 5, Dallas, Texa                                                                                        |                                                  |                        |                                                                                   |                                                                          | 10. FIELD AND POOL,                                                                  | OR WILDCAT      |  |  |  |
| At surface                                           | eport location clearly and                                                                             | in accordance wit                                | in any 8               | tate requirements.")                                                              |                                                                          | Und. Morrow                                                                          |                 |  |  |  |
| 2310' FSL & 9 At proposed prod. son                  | 60' FEL Sec. 11                                                                                        |                                                  |                        |                                                                                   |                                                                          | AND SURVEY OR A                                                                      |                 |  |  |  |
| Same                                                 |                                                                                                        |                                                  |                        |                                                                                   |                                                                          | Sec. 11, T-2                                                                         | 2-S, R-24-E     |  |  |  |
| 14. DISTANCE IN MILES .                              | AND DIRECTION FROM NEAR                                                                                | REST TOWN OR POS                                 | T OFFICE               | ••                                                                                |                                                                          | 12. COUNTY OR PARISE                                                                 | 1 13. STATE     |  |  |  |
| 13-1/2 Miles                                         | West of Carlsba                                                                                        | d                                                | 1 10 00                | OF ACRES IN LEASE                                                                 | 1 17 80                                                                  | Eddy                                                                                 | New Mexico      |  |  |  |
| LOCATION TO MEASES:<br>PROPERTY OR LEASE I           | 7                                                                                                      | 0.1                                              | 1080                   |                                                                                   | 20 2                                                                     | OF ACRES ASSIGNED<br>THIS WELL                                                       |                 |  |  |  |
| (Also to nearest dri.                                | g. unit line, if any) 90                                                                               | <del></del>                                      | 10 178                 | 1200 OPOSED DEPTH.                                                                |                                                                          | ARY OR CABLE TOOLS                                                                   | * <b>?</b> .    |  |  |  |
| TO NEAREST WELL, DOE APPLIED FOR, ON TH              | RILLING, COMPLETED,                                                                                    | *                                                | 1                      | 00'(OTD 8132')                                                                    |                                                                          | tary was a                                                                           |                 |  |  |  |
| 21. ELEVATIONS (Show wh                              | 6.5 (5.)                                                                                               |                                                  | 1 100                  |                                                                                   | 110                                                                      | 22. APPROX. DATE W                                                                   | ORK WILL START  |  |  |  |
| 4016 GR.                                             | · · · · · · · · · · · · · · · · · · ·                                                                  |                                                  |                        | 4.                                                                                |                                                                          | July 5, 1                                                                            | 988             |  |  |  |
| 23.                                                  |                                                                                                        | PROPOSED CASI                                    | NG ANI                 | CEMENTING PROGR                                                                   | MAS                                                                      | 1. (A. F. 1. (A. C. F. 1. )                                                          |                 |  |  |  |
| SIZE OF HOLE                                         | BILE OF CARING                                                                                         | WEIGHT PER F                                     | 1007                   | BETTING DEPTH                                                                     | 1                                                                        | QUANTITY OF CEMI                                                                     | INT             |  |  |  |
| 20"                                                  | 16" *                                                                                                  | 65#                                              |                        | 30'                                                                               | -2 yc                                                                    | l. of Ready-Mix                                                                      |                 |  |  |  |
| 12-1/4"                                              | 8-5/8" *                                                                                               | 24#                                              |                        | 1797                                                                              |                                                                          | sx. Thick-set                                                                        | Plus 700 sx.    |  |  |  |
| 7-7/8"                                               | 4-1/2"                                                                                                 | 11.60#                                           |                        | 10,600                                                                            | 500                                                                      | SX.                                                                                  |                 |  |  |  |
| when well well well well well well well we           | g set and cement<br>was plugged.  drill out all postric logs, if log Morrow formation and Abandoned Se | lugs shown<br>ogs indica<br>on. Well<br>0-15-78. | on P<br>te Mo<br>was o | &A Report, dri<br>rrow to be pro<br>riginally dril<br>r: Supplement<br>B.O.P. ske | 11 7-7,<br>ductive<br>led by<br>cal dri <sup>2</sup><br>etch<br>ee and « | /8" hole to 10,<br>e, run 4-1/2" o<br>Flag-Redfern C<br>Iling data<br>operation plan | 600'.<br>casing |  |  |  |
| gone. If proposal is to preventer program, if as 24. | In Donald                                                                                              | ally, give pertiner                              | t data                 |                                                                                   | and measur                                                               |                                                                                      |                 |  |  |  |
| (Enis space for Fed-                                 | eral or State office use)                                                                              |                                                  |                        |                                                                                   |                                                                          |                                                                                      |                 |  |  |  |
| PERNIT NO.                                           | <u></u>                                                                                                |                                                  | Kin                    | APPROVAL DATE                                                                     |                                                                          |                                                                                      |                 |  |  |  |
| APPROVED BY                                          | Laj fin                                                                                                | ( <u>l</u>                                       | N                      | Darisbad Resource ar                                                              | <u> </u>                                                                 | DATE 6-1                                                                             | 15 88           |  |  |  |