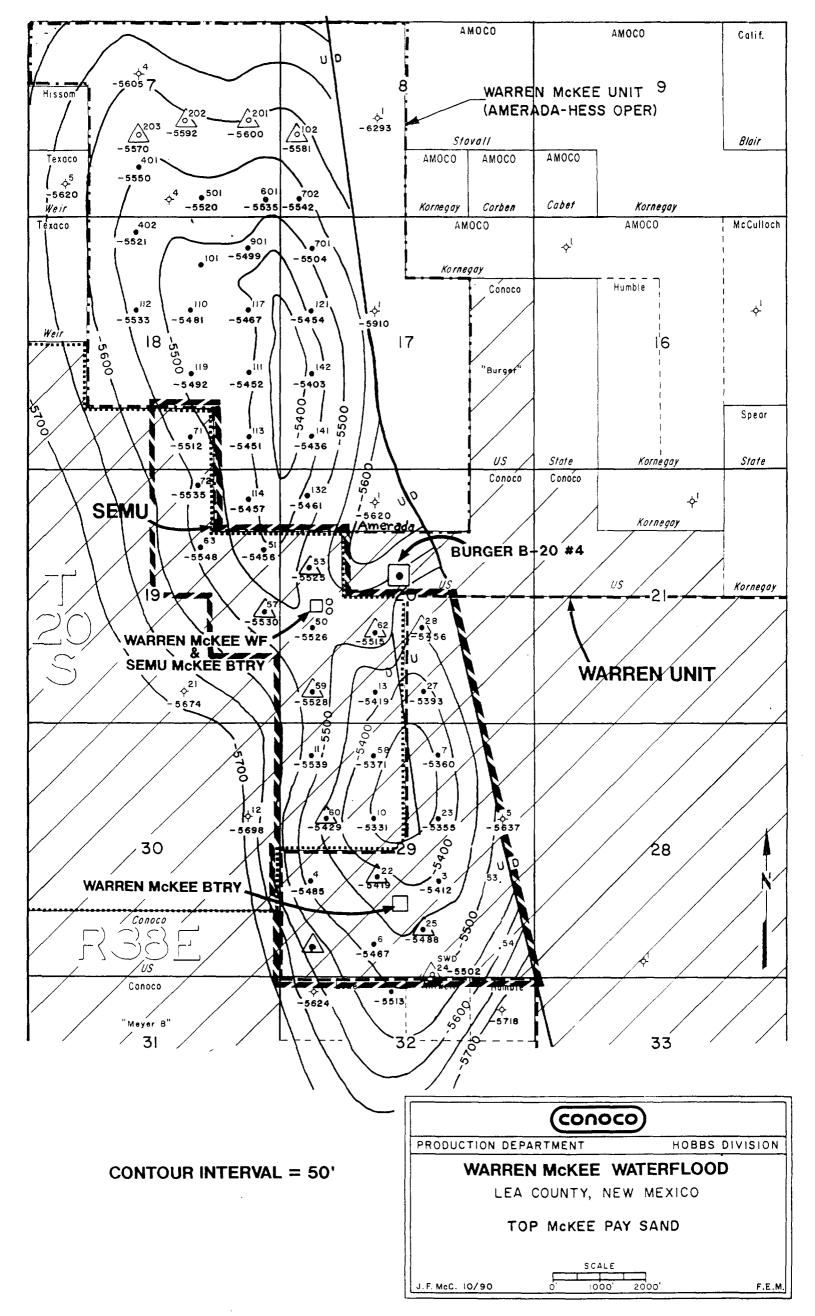

- (1) Conoco requests authority to drill and complete its proposed Burger B-20 Well No. 4 at an unorthodox location, 2200' FNL & 2450' FWL of Section 20, T-20S, R-38E, Lea County, New Mexico and to dedicate the 40 acres of the SE4 NW4 of Section 20 to this well.
- (2) This well is proposed to be drilled as a producer from the McKee formation in Conoco's Warren McKee Waterflood.
- (3) This unorthodox location is required for geologic reasons to recover oil reserves being banked by the waterflood against a confining fault on the east side of the pool.
- (4) This is the best location for maximum recovery of reserves from this part of the reservoir and is needed to prevent waste. The granting of this Application will not impair the correlative rights of any party.
- (5) Copies of this Application are being sent to all known offset operators.

Very truly yours,

Hooven

Drilled in the Warren McKee Simpson Pool, at 2200' FNL & 2450' FWL, Sec. 20, T-20S, R-38E, Lea County, New Mexico

Jerry W. Hoover Regulatory Coordinator

JWH/tm

Appropriate DEfice Ales- 4 copies