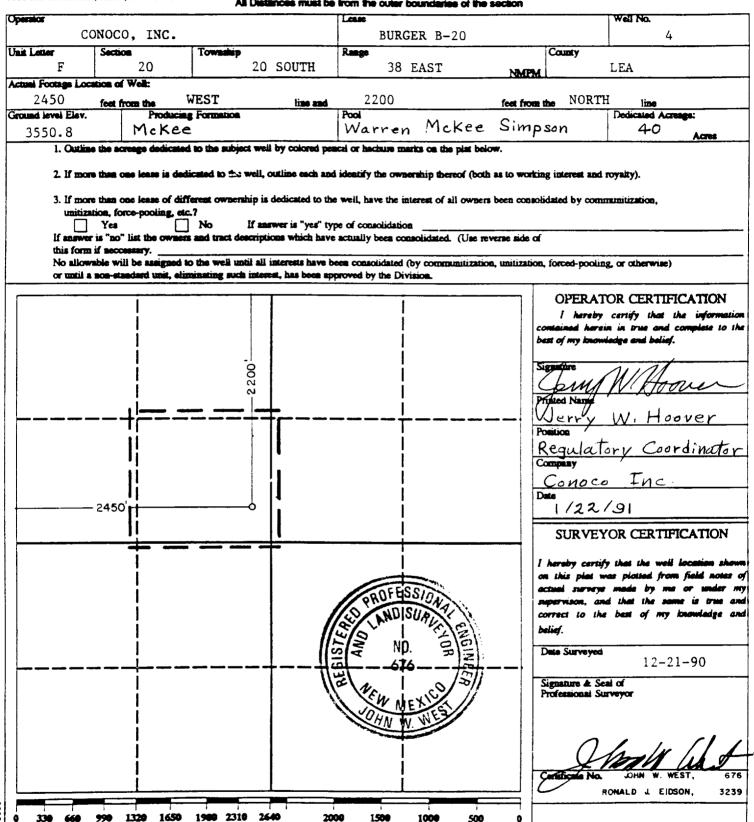

- (1) Conoco requests authority to drill and complete its proposed Burger B-20 Well No. 4 at an unorthodox location, 2200' FNL & 2450' FWL of Section 20, T-20S, R-38E, Lea County, New Mexico and to dedicate the 40 acres of the SE4 NW4 of Section 20 to this well.
- (2) This well is proposed to be drilled as a producer from the McKee formation in Conoco's Warren McKee Waterflood.
- (3) This unorthodox location is required for geologic reasons to recover oil reserves being banked by the waterflood against a confining fault on the east side of the pool.
- (4) This is the best location for maximum recovery of reserves from this part of the reservoir and is needed to prevent waste. The granting of this Application will not impair the correlative rights of any party.
- (5) Copies of this Application are being sent to all known offset operators.

Very truly yours,

Hooven

Drilled in the Warren McKee Simpson Pool, at 2200' FNL & 2450' FWL, Sec. 20, T-20S, R-38E, Lea County, New Mexico

Jerry W. Hoover Regulatory Coordinator

JWH/tm

Appropriate DEfice Ales- 4 copies