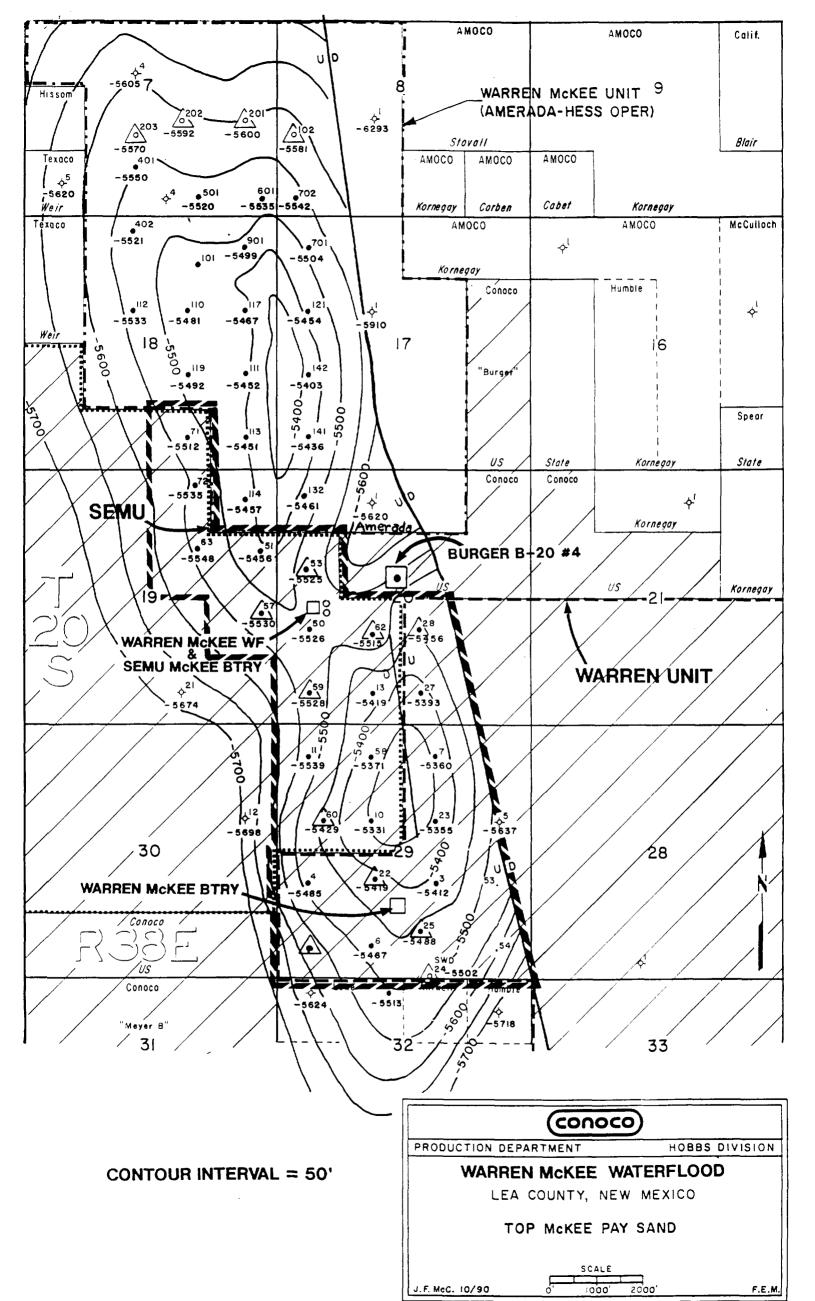

- (1) Conoco requests authority to drill and complete its proposed Burger B-20 Well No. 4 at an unorthodox location, 2200' FNL & 2450' FWL of Section 20, T-20S, R-38E, Lea County, New Mexico and to dedicate the 40 acres of the SE4 NW4 of Section 20 to this well.
- (2) This well is proposed to be drilled as a producer from the McKee formation in Conoco's Warren McKee Waterflood.
- (3) This unorthodox location is required for geologic reasons to recover oil reserves being banked by the waterflood against a confining fault on the east side of the pool.
- (4) This is the best location for maximum recovery of reserves from this part of the reservoir and is needed to prevent waste. The granting of this Application will not impair the correlative rights of any party.
- (5) Copies of this Application are being sent to all known offset operators.