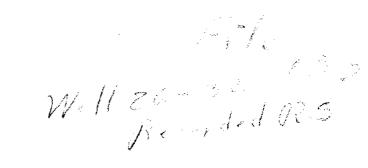

Re: Applications for Approval of the Fourth, Fifth and Sixth Expansions of the Mesaverde Participating Area Rosa Unit, San Juan and Rio Arriba Counties, New Maxico

By letter dated August 21, 1957, we submitted for your approval Application for the Fourth and Fifth Expansions of the Mesaverde Participating Area of the Rosa Unit. This application was subsequently approved by the Commissioner of Fublic Lands on September 3, 1957, by the Oil Conservation Commission on November 21, 1957.

On November 13, 1957, we submitted Application for Approval of the Sixth Expansion of the Mesaverde Participating Area for the subject Unit. This expansion was approved by the Commissioner on November 22, 1957, by the Oil Conservation Commission on November 21, 1957.

These three applications with their attached Exhibits "B" were then forwarded to the Supervisor of the United States Geological Survey Office in Roswell for submittal to the Director of the Geological Survey Office for approval. The Supervisor in checking acreage dedicated to the drilling blocks being expanded, has informed us that there should have been dedicated a full 320.00 acres to the W/2 of Section 15, Township 31 North, Range 6 West, rather than the 319.59 acres submitted by us for this drilling block on our Fifth and Sixth applications for expansion. For this reason we have revised the Exhibits "B" attached to the Fourth and fifth and the sixth applications for expansion and have attached them to the copies of the original applications which were approved by you. We are also enclosing extra copies of these revised Exhibits "B" for your file copies. If you will initial the copy of the Fourth and Fifth and the copy of the Sixth Expansions enclosed herewith, indicating your Mr. Murray E. Morgan January 29, 1958 Page 2