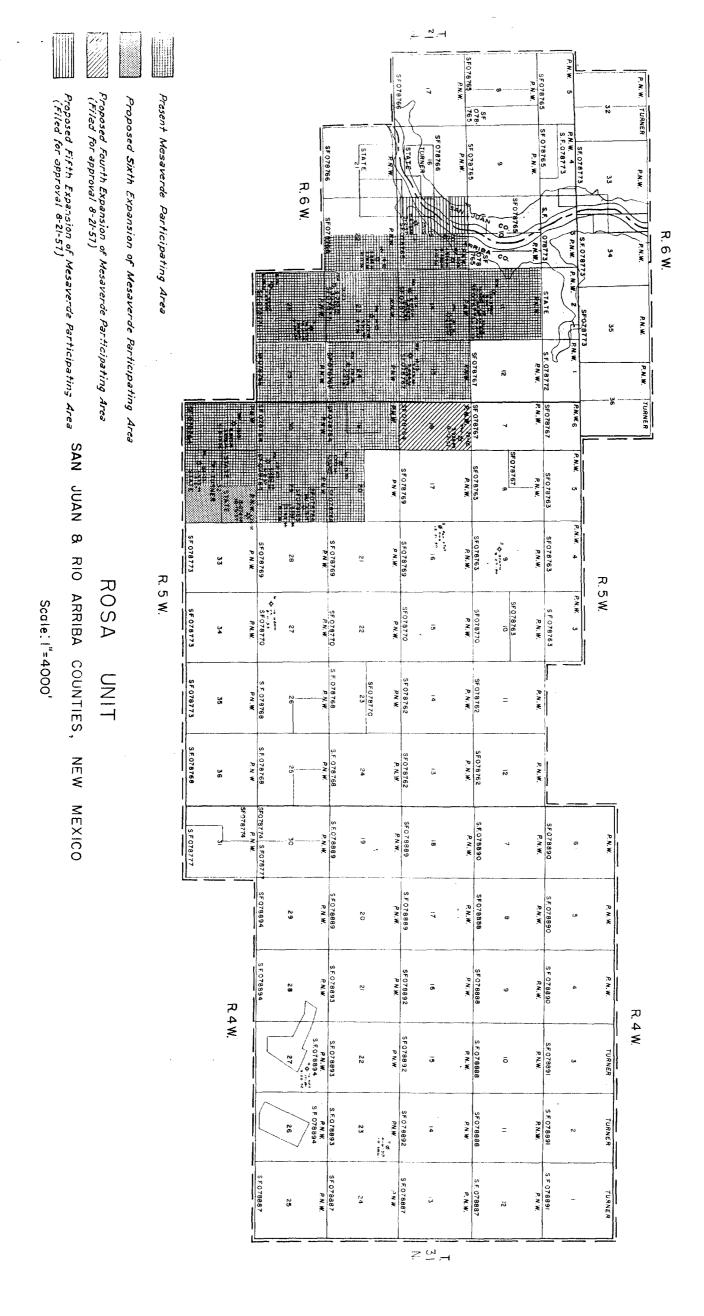

Re: Applications for Approval of the Fourth, Fifth and Sixth Expansions of the Mesaverde Participating Area Rosa Unit, San Juan and Rio Arriba Counties, New Maxico

By letter dated August 21, 1957, we submitted for your approval Application for the Fourth and Fifth Expansions of the Mesaverde Participating Area of the Rosa Unit. This application was subsequently approved by the Commissioner of Fublic Lands on September 3, 1957, by the Oil Conservation Commission on November 21, 1957.

On November 13, 1957, we submitted Application for Approval of the Sixth Expansion of the Mesaverde Participating Area for the subject Unit. This expansion was approved by the Commissioner on November 22, 1957, by the Oil Conservation Commission on November 21, 1957.

These three applications with their attached Exhibits "B" were then forwarded to the Supervisor of the United States Geological Survey Office in Roswell for submittal to the Director of the Geological Survey Office for approval. The Supervisor in checking acreage dedicated to the drilling blocks being expanded, has informed us that there should have been dedicated a full 320.00 acres to the W/2 of Section 15, Township 31 North, Range 6 West, rather than the 319.59 acres submitted by us for this drilling block on our Fifth and Sixth applications for expansion. For this reason we have revised the Exhibits "B" attached to the Fourth and fifth and the sixth applications for expansion and have attached them to the copies of the original applications which were approved by you. We are also enclosing extra copies of these revised Exhibits "B" for your file copies. If you will initial the copy of the Fourth and Fifth and the copy of the Sixth Expansions enclosed herewith, indicating your Mr. Murray E. Morgan January 29, 1958 Page 2