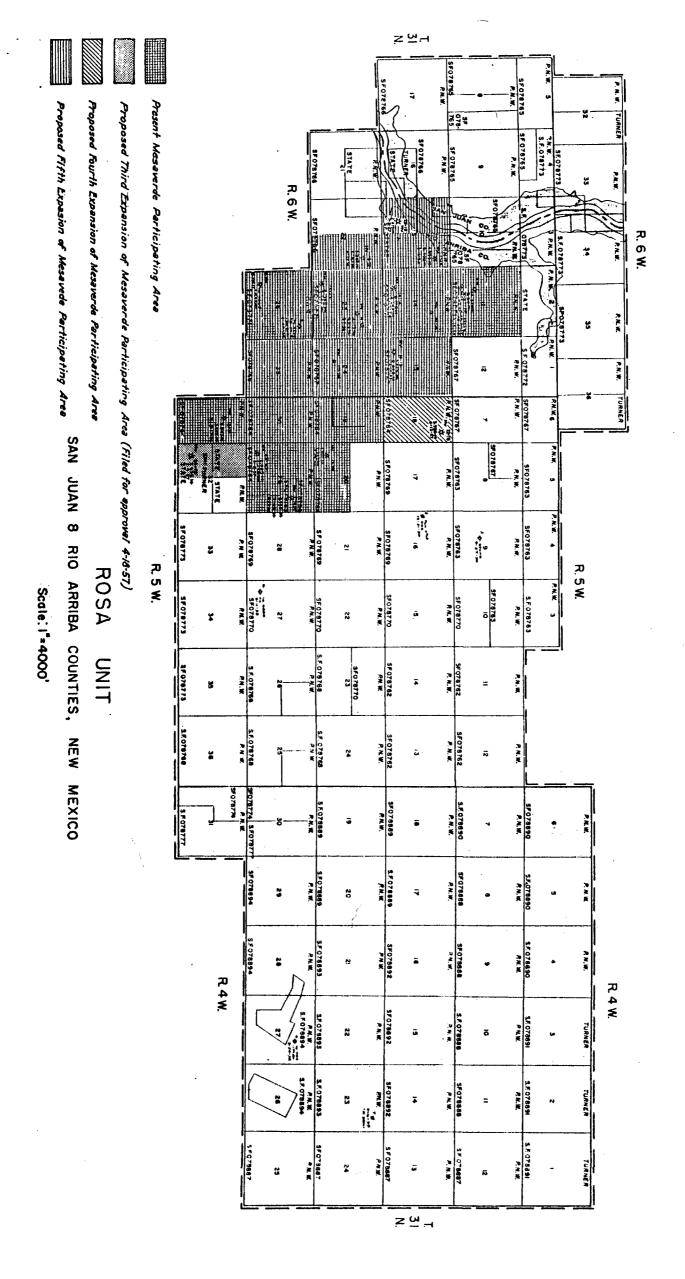

| Total Tract Tract<br>Participation Number           | 29.728725 % XXXVII                                                            | 12.625418 % XIV                                                                                          | 3.716091 % XXXXIII                   | 10.039019 % XXXIX                                                        | 20.015561 % XVIII                                                                                                                                                                    | 1.858045 % XXI                                        | 3.716091 %                                             | 1.767698 % xIX                                                  |
|-----------------------------------------------------|-------------------------------------------------------------------------------|----------------------------------------------------------------------------------------------------------|--------------------------------------|--------------------------------------------------------------------------|--------------------------------------------------------------------------------------------------------------------------------------------------------------------------------------|-------------------------------------------------------|--------------------------------------------------------|-----------------------------------------------------------------|
| Unit<br>Participation                               | 26.012634 %                                                                   | % [#2740.11                                                                                              | 3.251580 %                           | 8.784142 %                                                               | 17.513617 %                                                                                                                                                                          | 1.625789 %                                            | 3.251580 %                                             | 1.546736 %                                                      |
| Working<br>Interest*                                | Pacific NW<br>Pipeline<br>87.5\$                                              | 87.5%                                                                                                    | 87.5%                                | 87.5%                                                                    | 87.5%                                                                                                                                                                                | 87.5%                                                 | 87.5%                                                  | 87.5%                                                           |
| Participation Interest*                             | 3.716091 %                                                                    | 1.578177 %                                                                                               | % TI5494.                            | 1.254877 %                                                               | 2.501944 &                                                                                                                                                                           | .232256 %                                             | ,464511 %                                              | .220962 %                                                       |
|                                                     | 12.5%                                                                         | 12 · 5%                                                                                                  | 12.5%                                | 12.5%                                                                    | 12.5%                                                                                                                                                                                | 12.5%                                                 | 12.5%                                                  | 12.5%                                                           |
| Number Serial Basic Royalty Of Acres Number Royalty | SF 078771                                                                     | SF 078767                                                                                                | SF 078765                            | 'SF 078766                                                               | SF 078764                                                                                                                                                                            | SF 079165                                             | FEE                                                    | EE                                                              |
| Number<br>Of Acres                                  | 2560.00                                                                       | 1087.20                                                                                                  | 320.00                               | 864.48                                                                   | 1723.58                                                                                                                                                                              | 160.00                                                | 320.00                                                 | 152.22                                                          |
| Description<br>Of Lands                             | T 31 N, R 6 W<br>Sec. 11: All<br>Sec. 14: All<br>Sec. 23: All<br>Sec. 26: All | <u>T 31 N, R 6 W</u><br>Sec. 13: W/2, W/2 E/2<br>Lots 1,2,3,4,<br>Sec. 24: W/2, W/2 E/2<br>Lots 1,2,3,4. | <u>T 31 N, R 6 W</u><br>Sec. 15: E/2 | <u>T 31 N, R 6 W</u><br>Sec. 22: E/2<br>Sec. 25: W/2 E/2<br>Lots 1,2,3,4 | T 31 N, R 5 W<br>Sec. 19: E/2 E/2, NW/4<br>Sec. 20: SE/4<br>Sec. 29: N/2 NE/4, SW/4, SW/4,<br>Sec. 29: N/2 NE/4, SW/4,<br>Sec. 30: E/2, Lots 1,2,3,4,<br>Sec. 31: E/2, Lots 1,2,3,4. | T <u>31 N, R 5 W</u><br>Sec. 29: S/2 NE/4<br>E/2 SE/4 | <u>T 31 N, R 5 W</u><br>Sec. 20: SW/4<br>Sec. 29: NW/4 | T 31 N, R 5 W<br>Sec. 19: Lots 2, 3,<br>SW/h NE/4,<br>NW/h SE/4 |

EXHIBIT "B" SCHERTIF OF LANDS SHOUTNG OUNERSHIP OF OIL & GAS INFERESTS WITHIN PROPOSED MESAVERDE

| Tract<br>Number              | XIIX                                                          | IIAXX                                                         | XVIII                                                    | IIIXXX                                                   | IAXXX                                                   | XXXVII Î                                                | IIIX                                                    |
|------------------------------|---------------------------------------------------------------|---------------------------------------------------------------|----------------------------------------------------------|----------------------------------------------------------|---------------------------------------------------------|---------------------------------------------------------|---------------------------------------------------------|
| Total Tract<br>Participation | 1.858045 %                                                    | 3.716091 %                                                    | 5.385080 %                                               | 1.381573 %                                               | 1.307832 %                                              | •929023 %                                               | •097663 <i>%</i>                                        |
| Unit<br>Participation        | 0.812894 %<br>0.812895 %                                      | 1.625789 %<br>1.625790 %                                      | \$ 546IIT.4                                              | 1.208876 %                                               | 1.144353 %                                              | .812895 %                                               | .085455 %                                               |
| Working<br>Interest*         | El Paso<br>Natural Gas<br>43.75%<br>J. Glenn Turner<br>43.75% | El Paso<br>Natural Gas<br>43.75 %<br>J.Glenn Turner<br>43.75% | Pacific North-<br>west Pipeline<br>Corporation<br>87.5 名 | Pacific North-<br>west Pipeline<br>Corporation<br>87.5 ≸ | Pacific North-<br>west Pipeline<br>Corporation<br>87.5% | Pacific North-<br>west Pipeline<br>Corporation<br>87.5≸ | Pacific North-<br>west Pipeline<br>Corporation<br>87.5% |
| Unit<br>Participation        | .232256 %                                                     | ,464512 %                                                     | .673135 %                                                | •172697 %                                                | .163479 %                                               | .116128 %                                               | .012208 %                                               |
| Basic<br>Royalty             | 12.5%                                                         | 12.5%                                                         | 12.5 &                                                   | 12.5%                                                    | 12.5%                                                   | 12.5%                                                   | 12.5%                                                   |
| Serial<br>Number             |                                                               | E-347                                                         | SF 078764                                                | SF 078765                                                | Fee                                                     | Fee                                                     | E-289                                                   |
| Number<br>Of Acres           | 160.00                                                        | 320.00                                                        | 463 <b>.</b> 72                                          | 79.911<br>/4                                             | 29.211                                                  | 80.00                                                   | 8.41<br>res<br>S/2<br>4 SW/4                            |
| uo                           | 1 32: NW/4                                                    | <u>NR 5 W</u><br>sion 32: S/2                                 | 118: 118: 11                                             | t 6 W<br>n 15: Lots 1 1<br>E/2 SW/4                      | 1 15: Tract<br>#38                                      | n 15: Tract<br>#39                                      | 15: 8.41 acres<br>0ut of S/2<br>5/2 SW/4 SW/4           |
| Description<br>Of Lands      | T 31 N, R 5 W<br>Section 32:                                  | T 31 N R Section                                              | - 31 N, R<br>Section                                     | T 31 N, R 6<br>Section                                   | T 31 N, R<br>Section                                    | <sup>1</sup> <u>31 N, R 6 W</u><br>Section 15:          | T 31 N, R 6 W<br>Section 15:                            |

Page 2

| 4              | Number   | Serial   | Basic   | Unit          | Working           | Unit          | Total Tract Tract    | $\operatorname{Tract}$ |
|----------------|----------|----------|---------|---------------|-------------------|---------------|----------------------|------------------------|
| Of             | Of Acres | Number   | Royalty | Participation | Interest*         | Participation | Participation Nurber | Nurber                 |
|                |          |          |         |               | Pacific NW        |               |                      |                        |
| н <del>с</del> | 160.00   | Е 347-28 | 12.5%   | .232256 %     | Pipeline<br>A7 54 | 1.625789 %    | 1.858045 %           | XXVI                   |
|                |          |          |         |               | a(··1)            |               |                      |                        |
|                |          |          |         |               |                   |               |                      |                        |
|                |          |          |         | 12.500000 🖗   |                   | 87.500000 \$  | 100.00000%           |                        |

\*The percentage of unit production allocated to the working interest owner of each tract is subject to all outstanding overriding interest of record against the subject lands.

Page 3

|                                                                                                                                         | Tract<br>Number              | ILVDX                                                                         | ЛIX                                                                                               | IIIXXX                               | XXX                                                                    | IIIAX                                                                                                                                                                     | TXX                                                   | XX                                                     | XIX                                                            |
|-----------------------------------------------------------------------------------------------------------------------------------------|------------------------------|-------------------------------------------------------------------------------|---------------------------------------------------------------------------------------------------|--------------------------------------|------------------------------------------------------------------------|---------------------------------------------------------------------------------------------------------------------------------------------------------------------------|-------------------------------------------------------|--------------------------------------------------------|----------------------------------------------------------------|
|                                                                                                                                         | Total Tract<br>Participation | 30.876109 %                                                                   | 13.112698 🖗                                                                                       | 3.859514 %                           | % L7426477                                                             | 20.788064 %                                                                                                                                                               | 1.929757 %                                            | 3.859514 %                                             | 1.835922 %                                                     |
| MESAVERDE<br>5, NEW MEXICO                                                                                                              | Unit<br>Participation        | 27.016595 %                                                                   | % TI9674.11                                                                                       | 3.377075 %                           | 9.123167 ø                                                             | 18.189556 %                                                                                                                                                               | 1.688537 \$                                           | 3.377075 %                                             | 1.606432 %                                                     |
| WITHIN PROPOSED MESAVERDE<br>SAN JUAN COUNTIES, NEW MEXICO                                                                              | Working<br>Interest*         | Pacific NW<br>Pipeline<br>87.5%                                               | 87.5%                                                                                             | 87.5%                                | 87.5%                                                                  | 87.5%                                                                                                                                                                     | 87.5%                                                 | 87.5%                                                  | 87.5≸                                                          |
| ស្រុង                                                                                                                                   | Unit<br>Participation        | 3.859514 %                                                                    | 1.639087 \$                                                                                       | .482439 ¢                            | 1.303310 %                                                             | 2.598508 %                                                                                                                                                                | ,241220 <i>%</i>                                      | .482439 %                                              | .229490 %                                                      |
| EXHIBIT "B"<br>RSHIP OF OIL & GAS<br>FOR ROSA UNIT, RI                                                                                  | Basic<br>Royalty             | 12.5%                                                                         | 12.5%                                                                                             | 12.5%                                | 12.5%                                                                  | 12.5%                                                                                                                                                                     | 12.5%                                                 | 12.5%                                                  | 12.5%                                                          |
| EXHIBIT "B"<br>SCHEDULE OF LANDS SHOWING OWNERSHIP OF OIL & GAS INTEREST<br>FIFTH EXPANDED PARTICIPATING AREA FOR ROSA UNIT, RIO ARRIBA | Serial<br>Number             | SF 078771                                                                     | SF 078767                                                                                         | SF 078765                            | sr 078766                                                              | SF 078764                                                                                                                                                                 | SF 079165                                             | FEE                                                    | 33<br>4                                                        |
| SCHEDULE OF LA<br>H EXPANDED PA                                                                                                         | Number<br>Of Acres           | 2560.00                                                                       | 02.7801                                                                                           | 320.00                               | 864 . 48                                                               | 1723.58                                                                                                                                                                   | 160.00                                                | 320.00                                                 | 152.22                                                         |
| E TET                                                                                                                                   | Description<br>Of Lands      | T 31 N, R 6 W<br>Sec. 11: All<br>Sec. 14: All<br>Sec. 23: All<br>Sec. 26: All | T 31 N, R 6 W<br>Sec. 13: W/2, W/2 E/2<br>Lots 1,2,3,4,<br>Sec. 24: W/2, W/2 E/2<br>Lots 1,2,3,4. | <u>T 31 N, R 6 W</u><br>Sec. 15: E/2 | T 31 N, R 6 W<br>Sec. 22: E/2<br>Sec. 25: W/2, W/2 E/2<br>Lots 1,2,3,4 | T 31 N, R 5 W<br>Sec. 19: E/2 E/2, NW/4<br>Sec. 20: SE/4, SW/4 SE/4<br>Sec. 29: N/2 NE/4, SW/4,<br>W/2 SE/4<br>Sec. 30: E/2, Lots 1,2,3,4,<br>Sec. 31: E/2, Lots 1,2,3,4. | <u>T 31 N, R 5 W</u><br>Sec. 29: S/2 NE/4<br>E/2 SE/4 | <u>T 31 N, R 5 W</u><br>Sec. 20: SW/4<br>Sec. 29: NW/4 | T 31 N, R 5 W<br>Sec. 19: Lots 2,3,<br>SW/4 NE/4,<br>NW/4 SE/4 |

| Description<br>Of Lands                                | Number<br>Of Acres                        | Serial<br>Number | Basic<br>Royalty | Unit<br>Participation | 1                                                             | Unit<br>Participation    | Total Tract<br>Participation | Tract<br>Number |
|--------------------------------------------------------|-------------------------------------------|------------------|------------------|-----------------------|---------------------------------------------------------------|--------------------------|------------------------------|-----------------|
| <u>T 31 N, R 5 W</u><br>Section 32: NW/4               | JQ                                        |                  | 12.5%            | % OZZI†Z.             | El Paso<br>Natural Gas<br>43.75%<br>J. Glenn Turner<br>43.75% | 0.844268 %<br>0.844269 % | 1.929757 %                   | XXX             |
| T 31 N R 5 W<br>Section 32: SW/4                       | 14 160.00                                 | Е-347            | 12.5%            | % 022[42.             | El Paso<br>Natural Gas<br>43.75 %<br>J.Glenn Turner<br>43.75% | 0.844268 %<br>0.844268 % | 1.929756 %                   | IIVXX           |
| T <u>31 N, R 5 W</u><br>Section 18: All                | . 463.72                                  | SF 078764        | 12.5 %           | ,699115 Å             | Pacific North-<br>west Pipeline<br>Corporation<br>87.5 ダ      | 4.893803 %               | 5.592918 %                   | XVIII           |
| T <u>31 N, R 6 W</u><br>Section 15: Lc<br>ar           | Lots l 118.97<br>and 2,<br>E/2 SW/4       | SF 078765        | 12.5%            | .179362 &             | Pacific North-<br>west Pipeline<br>Corporation<br>87.5 %      | 1.255533 %               | 1.434895 %                   | XXXIII          |
| T <u>31 N, R 6 W</u><br>Section 15: #38                | Tract 112.62<br>#38                       | ъ<br>е<br>е      | 12.5%            | .169788 %             | Pacific North-<br>west Pipeline<br>Corporation<br>87.5%       | 1.188520 %               | 1.358308 %                   | IVXXX           |
| <u>T 31 N, R 6 W</u><br>Section 15: Tr<br>#3           | Tract 80.00<br>#39                        | ъ<br>е<br>е      | 12.5%            | .120610 %             | Pacific North-<br>west Pipeline<br>Corporation<br>87.5∦       | .844268 %                | .964878 %                    | IIIVXXX         |
| T <u>31 N, R 6 W</u><br>Section 15: 8.41<br>cut<br>s/2 | 8.41 acres<br>cut of S/2<br>S/2 SW/4 SW/4 | в-289            | 12.5%            | .012678 %             | Pacific North-<br>west Pipeline<br>Corporation<br>87.5%       | .088755 <i>%</i>         | .101433 %                    | XLIII           |
| TOTAL                                                  | M. 8 201 20                               |                  |                  | 12.50000 %            |                                                               | 87 50000 %               |                              |                 |

EXHIBIT "B"

•

SCHEDULE OF LANDS SHOWING OWNERSHIP OF OIL & GAS INTERESTS WITHIN PROPOSED MESAVERDE FIFTH EXPANDED PARTICIPATING AREA FOR ROSA UNIT, RIO ARRIEA & SAN JUAN COUNTIES. NEW MEXICO

\*The percentage of unit production allocated to the working interest owner of each tract is subject to all outstanding overriding interest of record against the subject lands. י כו י