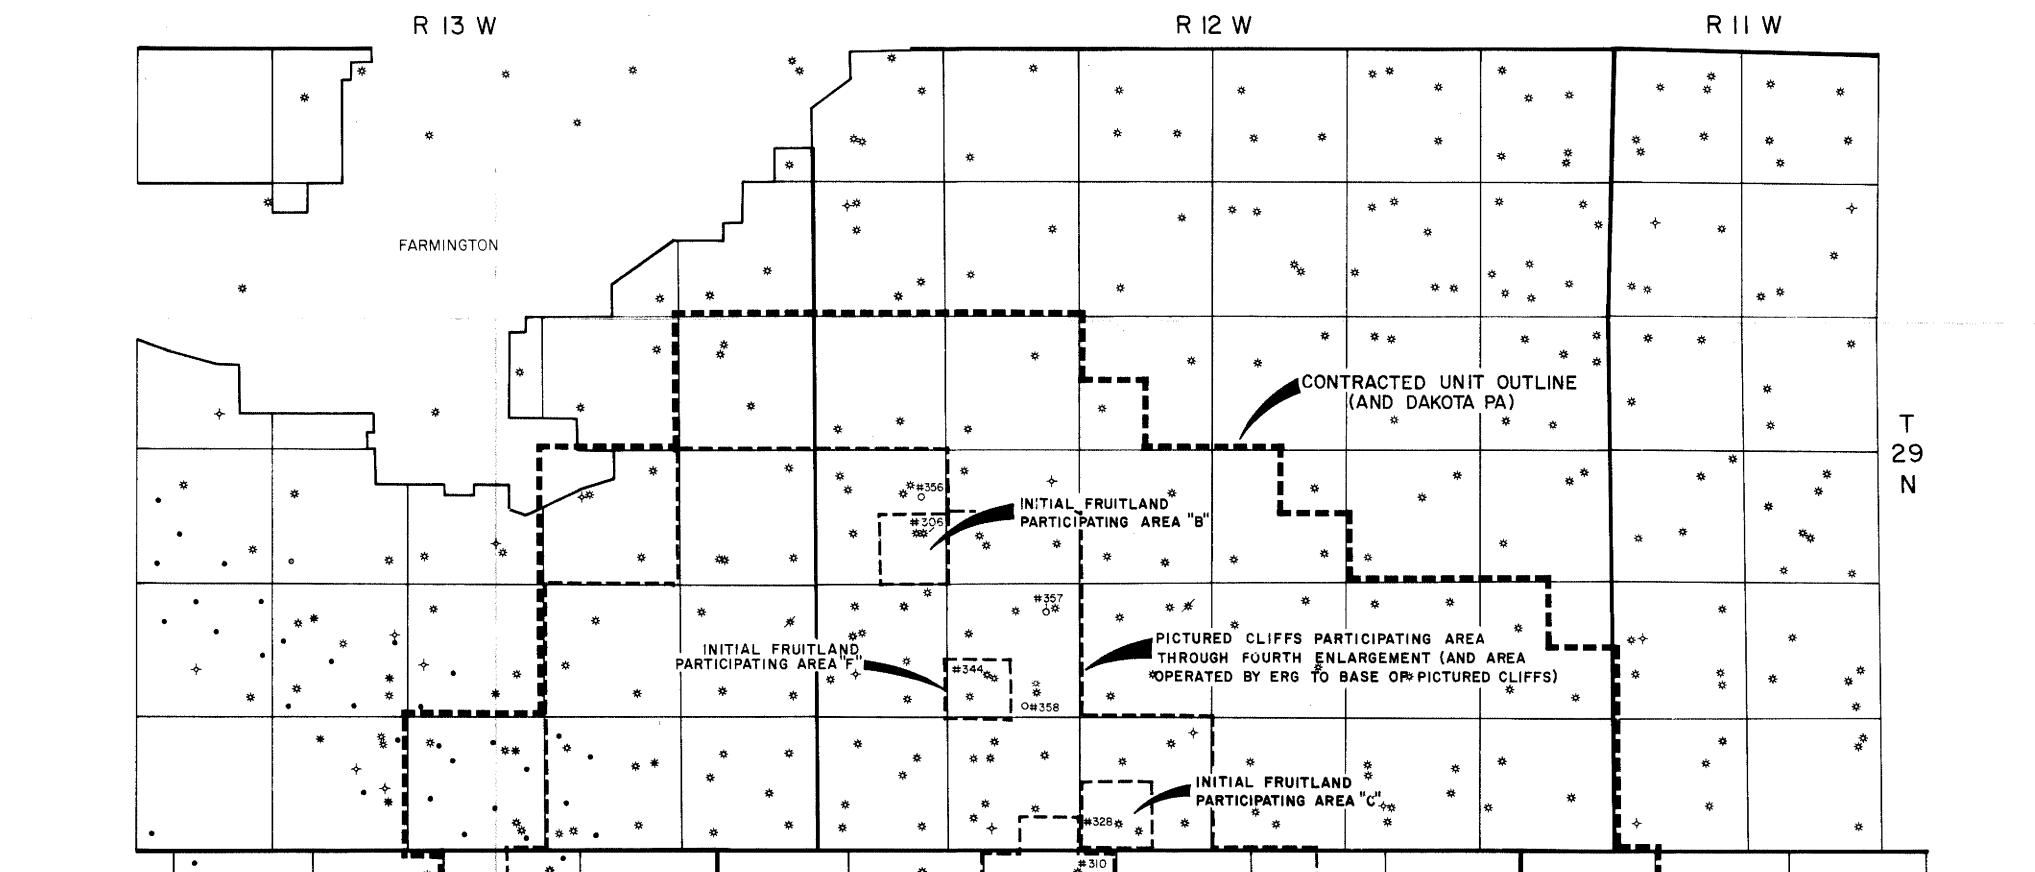

**EXHIBIT** "1"

| • +     | *                                       | *                                     | *            | * *     | ≉ ●                                      | **              | *                              | *                                    |                            | * <sup>************************************</sup> | # 310<br>609 **    | *<br>°#359 <sup>*</sup> |                     |                    |          | *          |                     |                    | *           | *      | •              | *        | *           |          |
|---------|-----------------------------------------|---------------------------------------|--------------|---------|------------------------------------------|-----------------|--------------------------------|--------------------------------------|----------------------------|---------------------------------------------------|--------------------|-------------------------|---------------------|--------------------|----------|------------|---------------------|--------------------|-------------|--------|----------------|----------|-------------|----------|
| • •     | *************************************** |                                       |              | *       | •<br>*<br>*                              | ∻ FIRS<br>FRUIT | T ENLA                         | RGEMENT 1<br>ARTICIPATIN<br>A"C"** & | ro<br>NG<br>✦              | #341<br>*                                         | ∦ <sup># 3 2</sup> | #346<br>¢≉              | * * <sup>#36 </sup> | #360<br>o <b>≭</b> | *        | ARE        | а "а" т<br>*        | ARTICIPA<br>HROUĞH | Ť           | *      |                | *        | *•<br>*     | <b>F</b> |
| • •     | •••                                     | •                                     | <br> <br>  + | **      | en e | *               | *                              | D ENLARGE<br>LAND PAR<br>*AŘEA'C     |                            | ₩¥                                                | *                  | *                       | #347<br>**          | * *                | *        | (A)        | *                   | ARGEMEN<br>PERATOR | *           |        | *              |          | **          |          |
| •       | * •                                     | •                                     | •            |         | **                                       |                 | L FARN<br>ATING A              | REA "A"                              | ا<br>PAR<br>* <sup>*</sup> | NITIAL F<br>TICIPATIN<br>*                        | RUITLAN<br>G AREA  | D<br>E *                | *                   | *                  | *        | * •<br>*   | *                   | •                  | *           |        | *              |          | *           | -        |
| *       | * *                                     | •                                     | •            | *       | _                                        | **              |                                | *  <br>*  <br>*                      | *<br>*<br>#274             | ***                                               | *<br>●<br>*        | **                      |                     | *<br>**            | *        | **** •     | *                   | *                  | *           |        | *              |          | <b>*</b>    | 2        |
| *       | * *                                     | *                                     | INITIAL      | FRUITLA |                                          | * * # 319       | *<br>  *                       | *                                    | *                          |                                                   | <i>¥</i>           | *                       | *                   |                    | *        | *          | *                   |                    | *           |        | * *            | *        | <b>*</b>    |          |
| *       | <b></b>                                 |                                       | *            |         | **<br> <br>                              | *               | *                              | ***                                  |                            | *                                                 | <b>*</b>           | *                       | *                   | *<br>*             |          | *          | *                   |                    | *           | *<br>* |                | *        |             |          |
|         | •                                       |                                       | *            | *       |                                          | * *             | *                              | *                                    | *                          | * *                                               | *                  | ¢.                      | *                   | <b>*</b>           | **       | *          | *                   | ÷                  | *           | ÷      | *              |          | *           |          |
| .∻<br>* |                                         | * ·                                   |              |         | <br> <br> <br> *                         | *               | *<br>*                         | *                                    | *                          | *                                                 | <b>Å</b>           | *                       | *                   | *                  | *        | *          | *                   | *<br>*             | +*          |        | *              | *        |             |          |
|         |                                         | · · · · · · · · · · · · · · · · · · · | *            | *       |                                          | *               | *                              | **                                   | *                          | * *                                               | *                  | *                       | *<br>*              | *                  | * +<br>* | *          | *                   | *                  | ●<br>☆<br>☆ | *      | *              | \$<br>\$ |             |          |
|         | *                                       | **                                    |              |         | *<br>                                    |                 | *                              |                                      |                            |                                                   | *<br>*             | *                       | ÷                   | <b>*</b> *         | *        | *          | *                   | * *                | *           | *      | * <sup>*</sup> | • *      | *           | :        |
|         |                                         |                                       | *            | *       | *                                        | *               | *                              | *                                    | *                          | ÷                                                 | *                  | *                       | *<br>*              | *                  | *<br>*   | *          | *<br>*              | ⋫                  | *           | **     | *              | * *      | ¢           |          |
|         |                                         |                                       | *            | *       |                                          | *               |                                |                                      |                            |                                                   | *                  | * *                     | *                   | *                  | *        | *          | *                   | *                  | *           | *      | ***            | *        | *<br>*<br>+ |          |
|         | *                                       | ,<br>,<br>,                           | <b>*</b>     |         | *                                        | ÷               | *                              |                                      | *                          |                                                   | *                  |                         | ×                   | ÷                  | *        | <b>*</b> * | <b>*</b>            | *                  | *<br>*      | *      | <del>*</del>   | * *      | ¥<br>¢      | -        |
|         | 4                                       |                                       |              | *       |                                          | +<br>+          | ала отой их на наций 17 — 1 Ма |                                      |                            | 4. 1. 1. 1. 1. 1. 1. 1. 1. 1. 1. 1. 1. 1.         |                    |                         | *                   | *                  | <b></b>  | *          | -\$ <sup>\$\$</sup> | *                  |             | *      | *              | *        | *           |          |

SAN JUAN COUNTY, NEW MEXICO

PARTICIPATING AREA MAP FOR FARMINGTON, FRUITLAND AND PICTURED CLIFFS FORMATIONS

OCTOBER , 1983