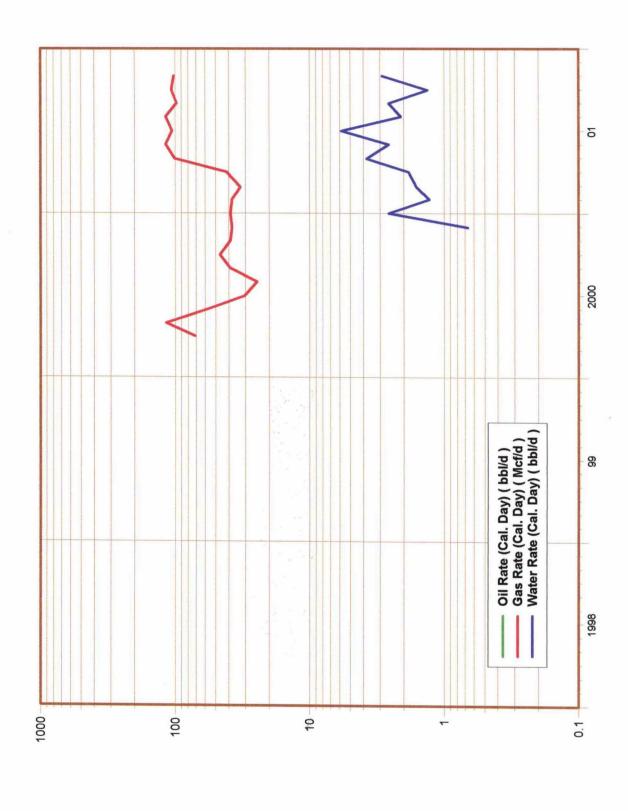

The San Juan 29-5 Unit #45 was recompleted from the Mesaverde Formation into the Pictured Cliffs Formation on March 6, 2000 with cumulative gas production of 53,280 mcf through February 28, 2002. The drillblock unit for this well is described as the E/2 of Section 22-29N-5W, Rio Arriba County, New Mexico.

The San Juan 29-5 Unit #49A was recompleted from the Mesaverde Formation into the Pictured Cliffs Formation on December 14, 2001 with cumulative gas production of 42,076 mcf through May 31, 2002. The drillblock unit for this well is described as the W/2 of Section 9-29N-5W, Rio Arriba County, New Mexico.