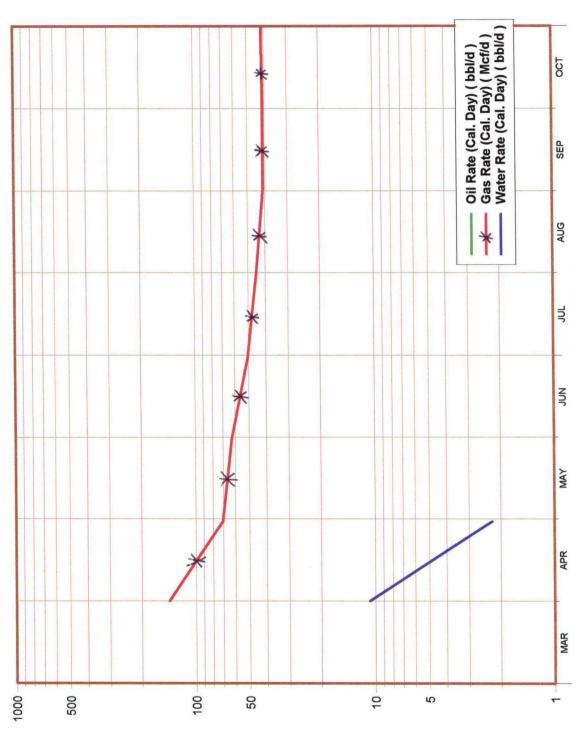

The San Juan 29-5 Unit #45 was recompleted from the Mesaverde Formation into the Pictured Cliffs Formation on March 6, 2000 with cumulative gas production of 53,280 mcf through February 28, 2002. The drillblock unit for this well is described as the E/2 of Section 22-29N-5W, Rio Arriba County, New Mexico.

The San Juan 29-5 Unit #49A was recompleted from the Mesaverde Formation into the Pictured Cliffs Formation on December 14, 2001 with cumulative gas production of 42,076 mcf through May 31, 2002. The drillblock unit for this well is described as the W/2 of Section 9-29N-5W, Rio Arriba County, New Mexico.