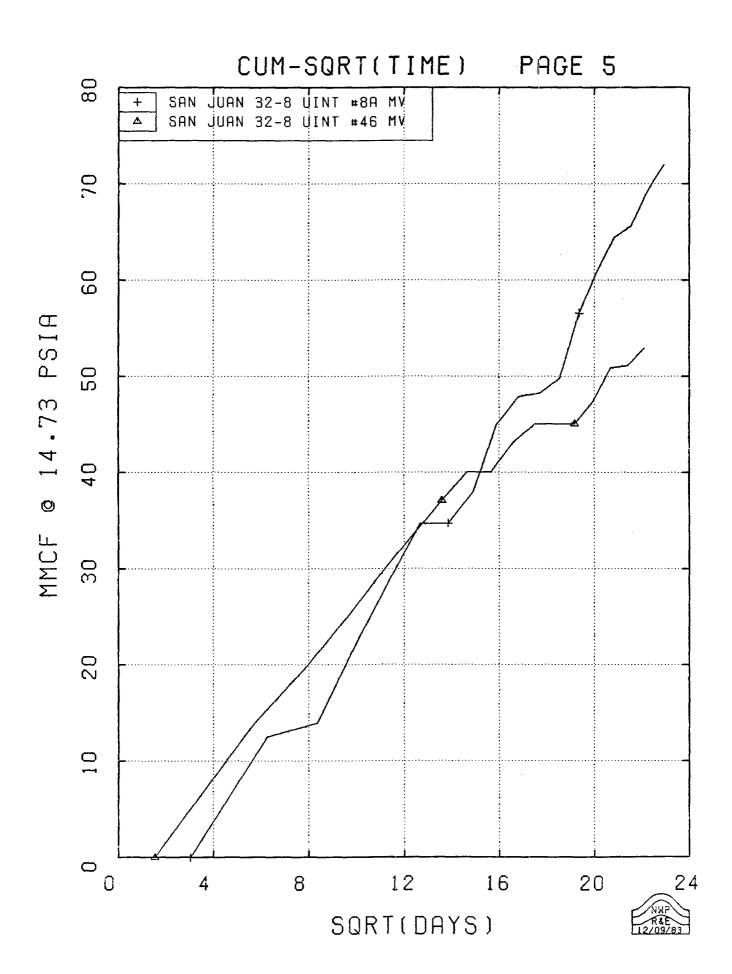

Re: San Juan 32-8 Unit #14-08-001-446 San Juan County, New Mexico

NOTICE OF COMPLETION OF NON-COMMERCIAL WELL MESAVERDE FORMATION

Dear Mr. Shelton:

By letters dated July 25, 1983, you questioned the determination of commerciality by Northwest Pipeline of the San Juan 32-8 #8A Well and the San Juan 32-8 #46 Well. In said letters it was requested that Northwest Pipeline provide your office with information used in making the determination that both wells are incapable of producing unitized substances in paying quantities. Enclosed please find documentation from our Reserves and Evaluations Department which should clarify the determination that both wells are non-commercial.