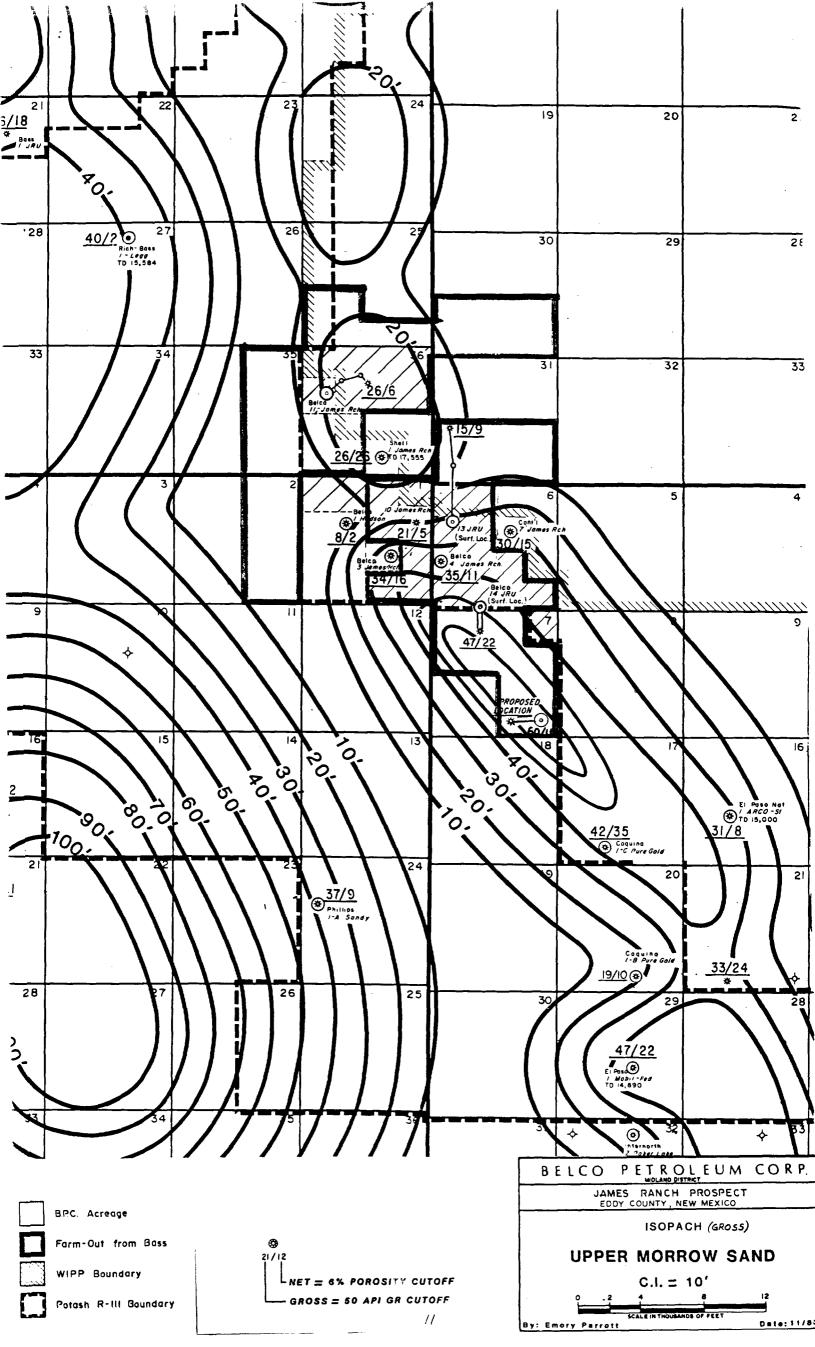

RE: Bass Lease No. 09306-USA - NM 02887 - D
Property No. 08331-04
James Ranch Unit No. 14 Well
N/2 Section 7, T23S-R31E N.M.P.M.,
Eddy County, New Mexico
James Ranch Unit

### Gentlemen:

In accordance with Section 11 of the James Ranch Unit Agreement dated April 22, 1953 (Contract No. 14-08-001-558), we hereby submit information covering the James Ranch Unit No. 14 Well, located 100' FSL and 1980' FWL of Section 6, T23S-R31E, N.M.P.M., Eddy County, New Mexico, (surface location) and 660' FNL and 1980 FWL, Section 7, T23S-R31E, N.M.P.M., Eddy County, New Mexico (bottom hole location), to support our recommendation that the James Ranch Unit Well No. 14 be determined non-commercial, and thereby not receive a participating area. Please advise Bass at your convenience of your findings regarding this commercial determination. Should you have any questions or need any additional information please feel free to contact us.