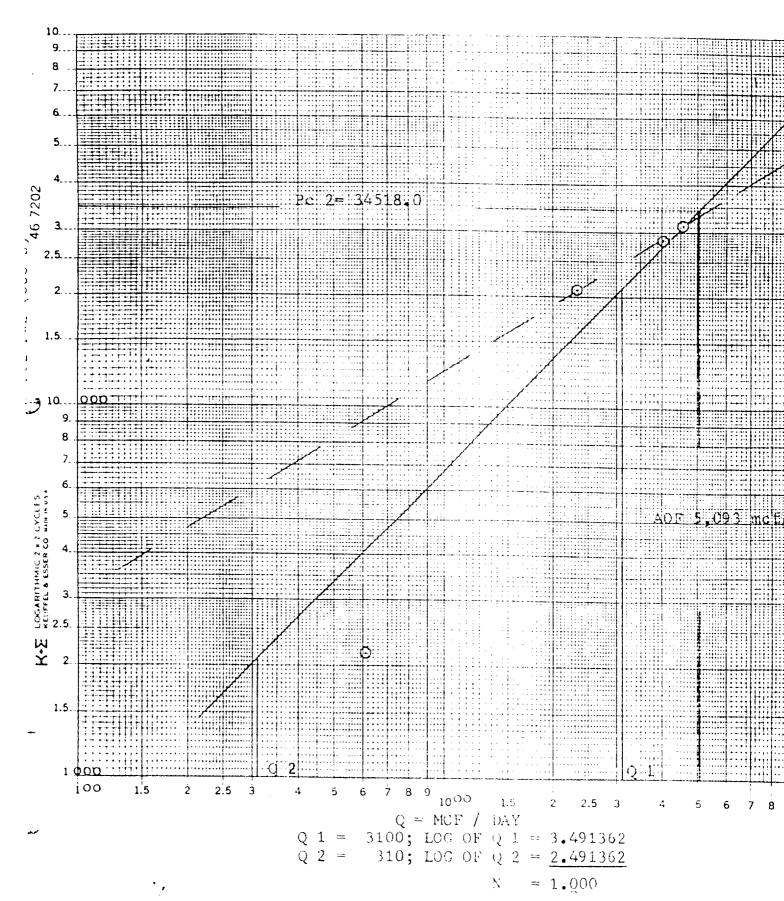

<sup>\*</sup> See attached calculations

| 6269# @ 13,900'                                               |
|---------------------------------------------------------------|
| 80%                                                           |
| 3,182,000 (Ultimate)                                          |
| )(A)(h)(RF)(Bgi) where                                        |
| (See Attached Worksheet)                                      |
| ANCE DATA                                                     |
| ot of gas production rate vs time.                            |
| /88; 546,000 MCF.                                             |
| MCF/mo (As of 11-1-88)                                        |
| MCF/mo                                                        |
| %                                                             |
| MCF (See attached production and                              |
| material balance [P/Z] plots                                  |
|                                                               |
| participating area.                                           |
| GAS (MCF) COND (BBLS)                                         |
| NA                                                            |
| 1,560,000 (1)                                                 |
| Probably would be an oil well in Delaware Sand (2)            |
| 1,560,000                                                     |
| ilable                                                        |
| metric sands = performance sands<br>perforated not perforated |
| of production history and volumetrics                         |
| s proration unit.                                             |
|                                                               |

\*Well Cost \$ 2,749,000 (to the depth of formation completed)

Recompletion Cost \$ ± 25,000 (to reperf & acdz)

TOTAL COST \$ ± 2,774,000 (Gas Price)(Net Revenue Interest)(1-Ad Valorem Taxes) - Production Tax + [(Oil Price)(Net Revenue Interest)(Cond. Yield, bbl/MCFG)(1 -Production and Ad Valorem Taxes)] - [(Oil Price - Base Price) WFPT %] NRI