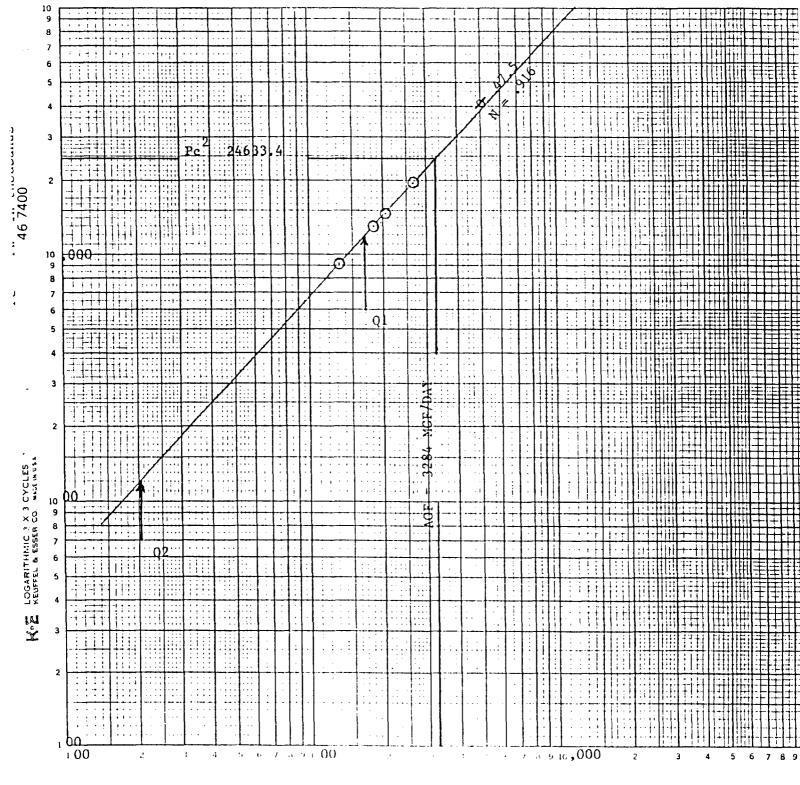

<sup>\*</sup> See attached calculations

| 6269# @ 13,900'                                               |
|---------------------------------------------------------------|
| 80%                                                           |
| 3,182,000 (Ultimate)                                          |
| )(A)(h)(RF)(Bgi) where                                        |
| (See Attached Worksheet)                                      |
| ANCE DATA                                                     |
| ot of gas production rate vs time.                            |
| /88; 546,000 MCF.                                             |
| MCF/mo (As of 11-1-88)                                        |
| MCF/mo                                                        |
| %                                                             |
| MCF (See attached production and                              |
| material balance [P/Z] plots                                  |
|                                                               |
| participating area.                                           |
| GAS (MCF) COND (BBLS)                                         |
| NA                                                            |
| 1,560,000 (1)                                                 |
| Probably would be an oil well in Delaware Sand (2)            |
| 1,560,000                                                     |
| ilable                                                        |
| metric sands = performance sands<br>perforated not perforated |
| of production history and volumetrics                         |
| s proration unit.                                             |
|                                                               |