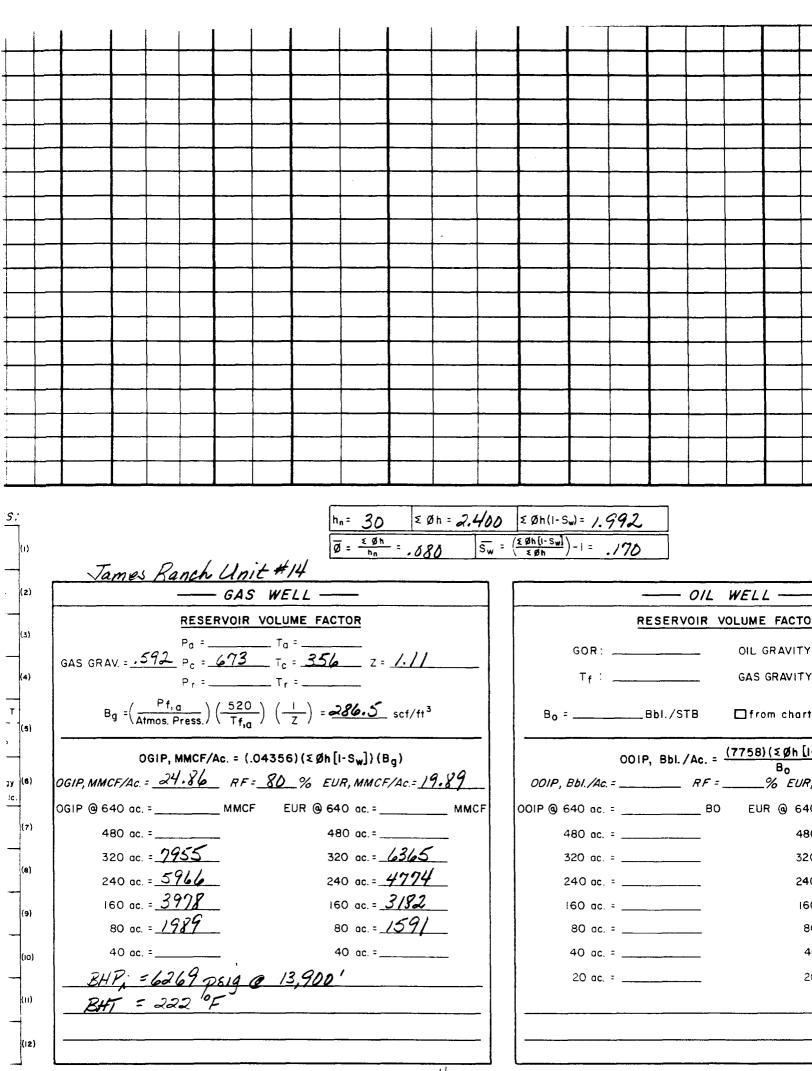

If payout is five years or less, well is considered economical.

(BEPCO Net Income - Operating Expense) discount factor =

discounted cash flow.

|                      | hn= 30                                                 | E Øh = 2.400 | E Øh(1-Sw)= 1.992                                                |
|----------------------|--------------------------------------------------------|--------------|------------------------------------------------------------------|
|                      | $\overline{\emptyset} = \frac{\xi \emptyset h}{h_0} =$ | .080 Sw =    | $\left(\frac{\text{sgh}[1-\text{Sw}]}{\text{sgh}}\right)-1=.170$ |
| James Ranch Unit #14 |                                                        |              |                                                                  |

| GAS WELL                                                                                                                                  |
|-------------------------------------------------------------------------------------------------------------------------------------------|
| RESERVOIR VOLUME FACTOR                                                                                                                   |
| GAS GRAV. = .592 Pc = 673 Tc = 356 Z = 1.11  Pr = Tr =                                                                                    |
| $B_{g} = \left(\frac{Pf_{,q}}{Atmos. Press.}\right) \left(\frac{520}{Tf_{,q}}\right) \left(\frac{1}{Z}\right) = 286.5 \text{ scf/ft}^{3}$ |
| OGIP, MMCF/Ac. = (.04356)(&øh[I-Sw])(Bg)  OGIP, MMCF/Ac. = 24.86 RF = 80 % EUR, MMCF/Ac. = 19.89                                          |
| CID A C40 MMCF FIID A C40 MMCF                                                                                                            |

| OGIP, MMCF/Ac. = 24.86 | RF=_  | 80 % EUR, | MMCF/Ac.= 19.     | 89    |
|------------------------|-------|-----------|-------------------|-------|
| OGIP @ 640 ac. =       | MMCF  | EUR @ 640 | ac. =             | _ MMC |
| 480 ac. =              |       | 480       | ac. =             | _     |
| 320 ac. = <u>7955</u>  |       | 320       | ac. = <u>6365</u> | _     |
| 240 ac. = 5966         |       | 240       | ac. = 4774        | _     |
| 160 ac. = <u>3978</u>  |       | 160       | ac. = 3/82        | _     |
| 80 ac. = <u>1989</u>   |       | 80        | ac. = 1591        | _     |
| 40 ac. =               |       | 40        | ac. =             | _     |
| BHP; = 6269 ps         | s19 @ | 13,900'   |                   |       |
| BHT = 222 OF           |       | -         |                   |       |

| OIL WELL                        |               |
|---------------------------------|---------------|
| RESERVOIR VOLUME F              | ACTO          |
| GOR:OIL GRA                     | ΔΛΙΤ          |
| Tf: GAS GR                      | AVITY         |
| B <sub>0</sub> =BbI./STB ☐ from | char          |
| OOIP, Bbl./Ac. = (7758)(5       | øh[<br>Bo     |
| 001P, Bbl./Ac.= RF =%           | EUR           |
| OOIP @ 640 ac. = BO EUR (       | <b>a</b> ) 64 |
| 480 ac. =                       | 48            |
| 320 ac. =                       | 32            |
| 240 ac. =                       | 24            |
| 160 ac. =                       | 16            |
| 80 ac. =                        | 8             |
| 40 ac. =                        | 4             |
| 20 ac. =                        | 2             |
|                                 |               |
|                                 |               |
|                                 |               |