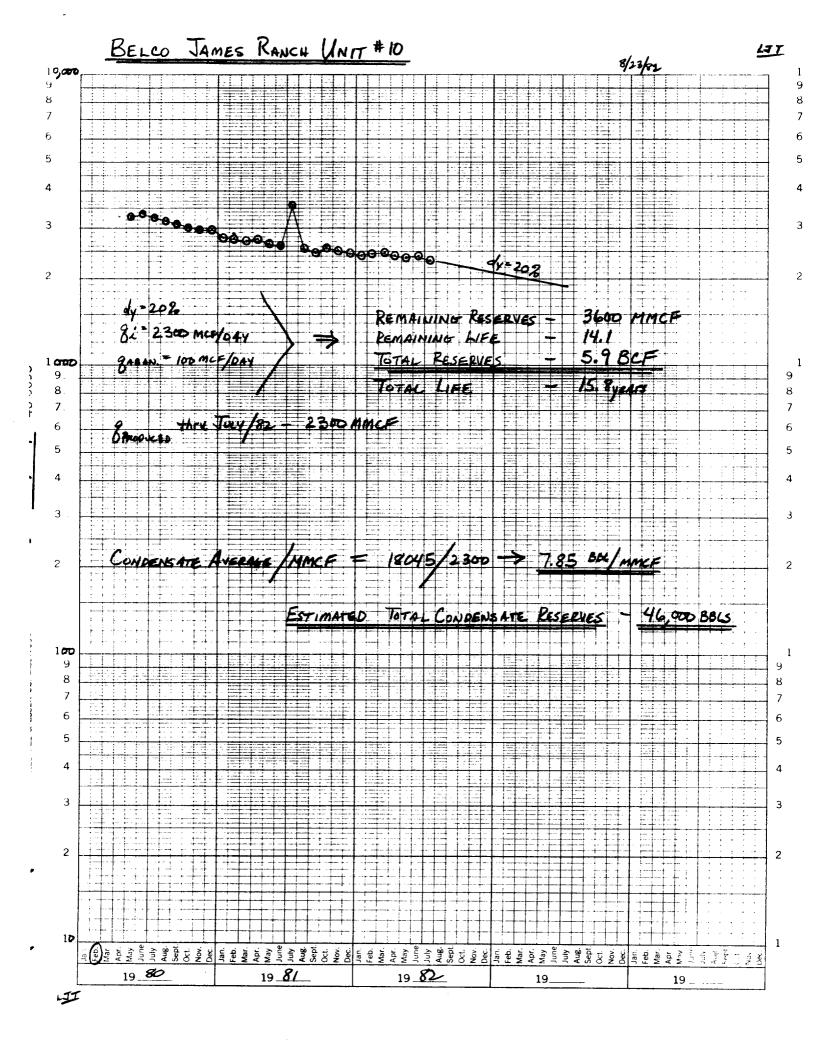

RE: Bass Lease No. 09306-USA - NM 02887 - D
Property No. 08331-04
James Ranch Unit No. 14 Well
N/2 Section 7, T23S-R31E N.M.P.M.,
Eddy County, New Mexico
James Ranch Unit

### Gentlemen:

In accordance with Section 11 of the James Ranch Unit Agreement dated April 22, 1953 (Contract No. 14-08-001-558), we hereby submit information covering the James Ranch Unit No. 14 Well, located 100' FSL and 1980' FWL of Section 6, T23S-R31E, N.M.P.M., Eddy County, New Mexico, (surface location) and 660' FNL and 1980 FWL, Section 7, T23S-R31E, N.M.P.M., Eddy County, New Mexico (bottom hole location), to support our recommendation that the James Ranch Unit Well No. 14 be determined non-commercial, and thereby not receive a participating area. Please advise Bass at your convenience of your findings regarding this commercial determination. Should you have any questions or need any additional information please feel free to contact us.