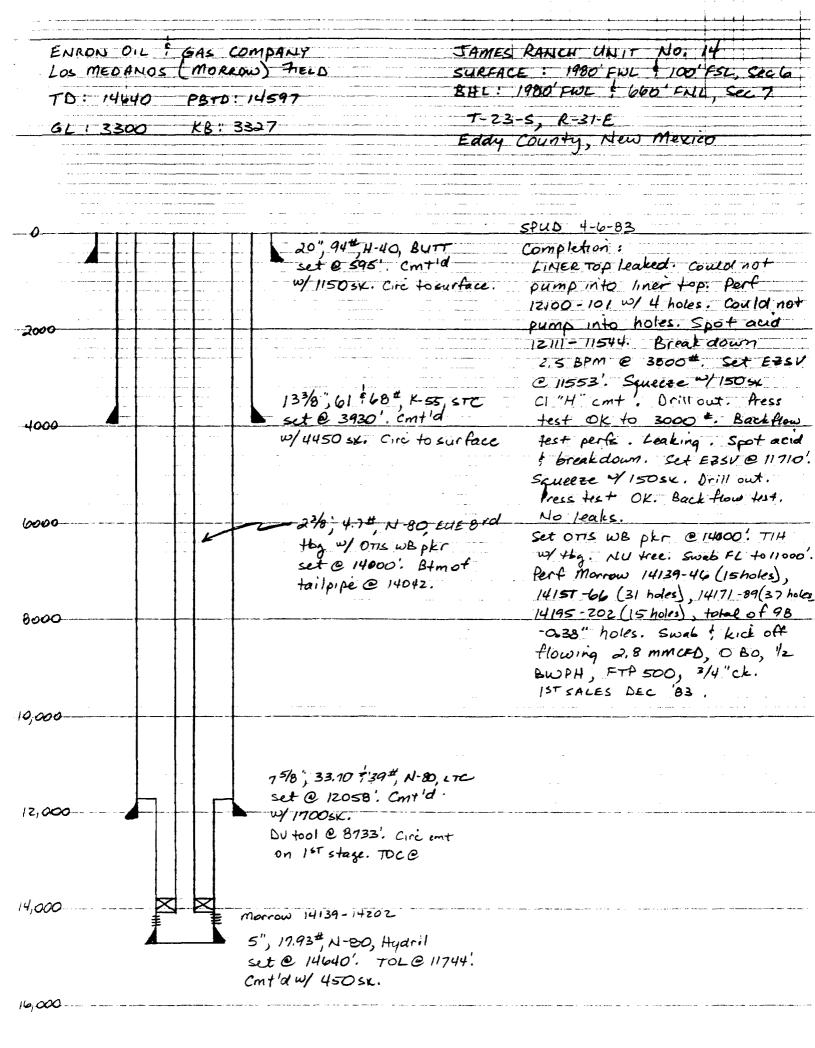

# WORKSHEET FOR COMMERCIAL DETERMINATION AND PARTICIPATING AREA IN FEDERAL UNITS WELL DATA

| WELL James Ranch Unit #14                           |                     | MATION M    | orrow                                     |
|-----------------------------------------------------|---------------------|-------------|-------------------------------------------|
| rf Location 100 Feet From BH LOCATION 660 FEET FROM | S Line &            | 1980 Fee    | et From W Line,<br>ET FROM W LINE,        |
| Section 6 SECTION 7, RANGE 31-E, TOWNSHIP           | <del></del>         |             |                                           |
| SPUD DATE 4-6-83 COMPLETION DATE 8                  | -19-83 INI          | T. PROD. D  | ATE Dec., 1983                            |
| PERFORATIONS 14,139'-146', 151'-166',               | 171'-189',          | 195'-202'   |                                           |
| STIMULATION:                                        |                     | <del></del> |                                           |
| ACID Natural until Oct., 1988 who                   | en same inte        | rvals were  | reperf'd and                              |
| acdz'd w/5,000 gal 7½% MSR10                        | 00 -                |             |                                           |
| FRACTURE                                            |                     |             |                                           |
|                                                     | <del></del>         |             | <del></del>                               |
|                                                     | <del></del>         | 7           |                                           |
|                                                     | <del></del>         | <del></del> |                                           |
|                                                     |                     |             |                                           |
| POTENTIAL 3284 MCF/D                                | <del></del>         | ····        |                                           |
| (ATTACH COPY OF C-122. ATTACH COPY OF               | WELLBORE SKI        | ETCH OF COM | MPLETED WELL.)                            |
| VOLUMETRIC                                          | CALCULATIO          | N           |                                           |
|                                                     |                     |             |                                           |
|                                                     |                     | FORMAT      |                                           |
|                                                     | SANDS<br>PERFORATED |             | DS NOT PERFORATED<br>TENTIALLY PRODUCTIVE |
| Area (A) proration unit size, acres                 | 320                 | Delawa      | re sds 6550'-580' &                       |
| *Porosity (Ø), %                                    | 8                   | 7300 '-     | 7400' should be teste                     |
| *Water saturation (Sw), %                           | 17                  | prior       | to abandonment                            |
| *Net thickness (h) $>$ 3% Ø & $<$ 40% Sw, ft        | 30                  |             |                                           |
| Temperature (T), °F                                 | 222                 |             |                                           |
|                                                     |                     |             |                                           |

<sup>\*</sup> See attached calculations

| 6269# @ 13,900'                                               |
|---------------------------------------------------------------|
| 80%                                                           |
| 3,182,000 (Ultimate)                                          |
| )(A)(h)(RF)(Bgi) where                                        |
| (See Attached Worksheet)                                      |
| ANCE DATA                                                     |
| ot of gas production rate vs time.                            |
| /88; 546,000 MCF.                                             |
| MCF/mo (As of 11-1-88)                                        |
| MCF/mo                                                        |
| %                                                             |
| MCF (See attached production and                              |
| material balance [P/Z] plots                                  |
|                                                               |
| participating area.                                           |
| GAS (MCF) COND (BBLS)                                         |
| NA                                                            |
| 1,560,000 (1)                                                 |
| Probably would be an oil well in Delaware Sand (2)            |
| 1,560,000                                                     |
| ilable                                                        |
| metric sands = performance sands<br>perforated not perforated |
| of production history and volumetrics                         |
| s proration unit.                                             |
|                                                               |

\*Well Cost \$ 2,749,000 (to the depth of formation completed)

Recompletion Cost \$ ± 25,000 (to reperf & acdz)

TOTAL COST \$ ± 2,774,000 (Gas Price)(Net Revenue Interest)(1-Ad Valorem Taxes) - Production Tax + [(Oil Price)(Net Revenue Interest)(Cond. Yield, bbl/MCFG)(1 -Production and Ad Valorem Taxes)] - [(Oil Price - Base Price) WFPT %] NRI