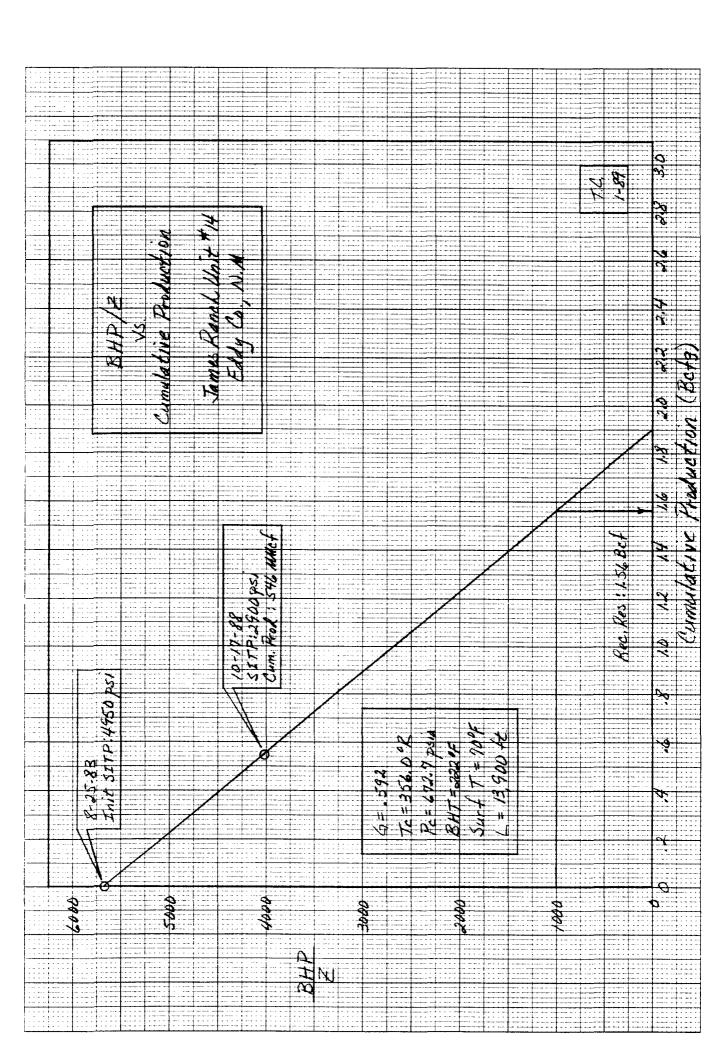

<sup>\*</sup> See attached calculations

| 6269# @ 13,900'                                               |
|---------------------------------------------------------------|
| 80%                                                           |
| 3,182,000 (Ultimate)                                          |
| )(A)(h)(RF)(Bgi) where                                        |
| (See Attached Worksheet)                                      |
| ANCE DATA                                                     |
| ot of gas production rate vs time.                            |
| /88; 546,000 MCF.                                             |
| MCF/mo (As of 11-1-88)                                        |
| MCF/mo                                                        |
| %                                                             |
| MCF (See attached production and                              |
| material balance [P/Z] plots                                  |
|                                                               |
| participating area.                                           |
| GAS (MCF) COND (BBLS)                                         |
| NA                                                            |
| 1,560,000 (1)                                                 |
| Probably would be an oil well in Delaware Sand (2)            |
| 1,560,000                                                     |
| ilable                                                        |
| metric sands = performance sands<br>perforated not perforated |
| of production history and volumetrics                         |
| s proration unit.                                             |
|                                                               |