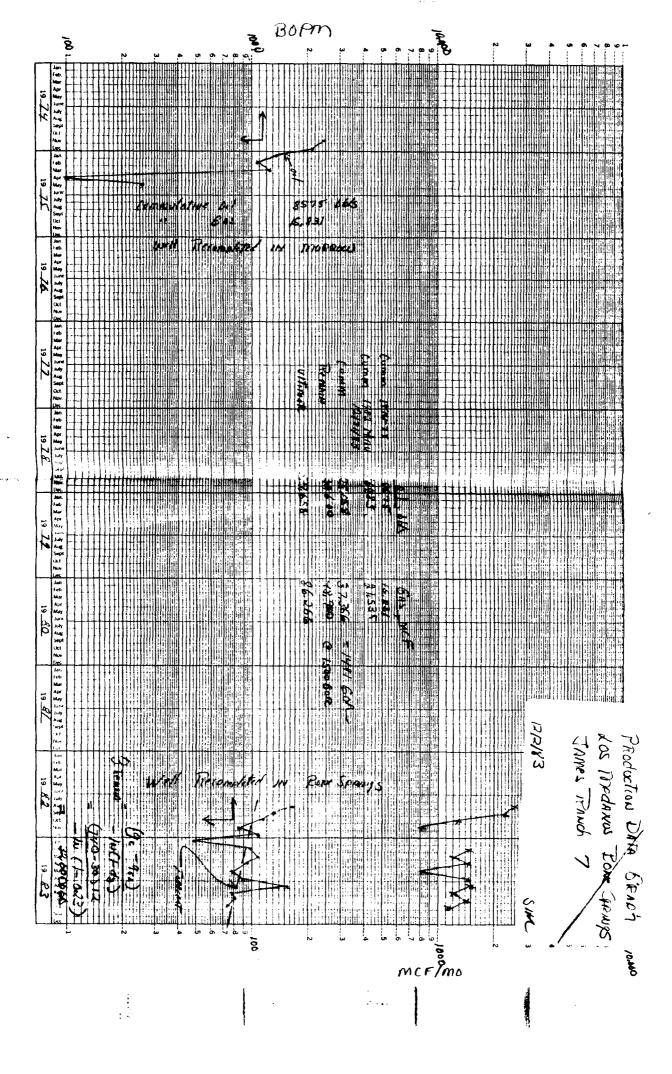

<sup>\*</sup> See attached calculations

| 6269# @ 13,900'                                               |
|---------------------------------------------------------------|
| 80%                                                           |
| 3,182,000 (Ultimate)                                          |
| )(A)(h)(RF)(Bgi) where                                        |
| (See Attached Worksheet)                                      |
| ANCE DATA                                                     |
| ot of gas production rate vs time.                            |
| /88; 546,000 MCF.                                             |
| MCF/mo (As of 11-1-88)                                        |
| MCF/mo                                                        |
| %                                                             |
| MCF (See attached production and                              |
| material balance [P/Z] plots                                  |
|                                                               |
| participating area.                                           |
| GAS (MCF) COND (BBLS)                                         |
| NA                                                            |
| 1,560,000 (1)                                                 |
| Probably would be an oil well in Delaware Sand (2)            |
| 1,560,000                                                     |
| ilable                                                        |
| metric sands = performance sands<br>perforated not perforated |
| of production history and volumetrics                         |
| s proration unit.                                             |
|                                                               |

| OGIP, MMCF/Ac. = 24.86 | RF=_  | 80 % EUR, | MMCF/Ac.= 19.     | 89    |
|------------------------|-------|-----------|-------------------|-------|
| OGIP @ 640 ac. =       | MMCF  | EUR @ 640 | ac. =             | _ MMC |
| 480 ac. =              |       | 480       | ac. =             | _     |
| 320 ac. = <u>7955</u>  |       | 320       | ac. = <u>6365</u> | _     |
| 240 ac. = 5966         |       | 240       | ac. = 4774        | _     |
| 160 ac. = <u>3978</u>  |       | 160       | ac. = 3/82        | _     |
| 80 ac. = <u>1989</u>   |       | 80        | ac. = 1591        | _     |
| 40 ac. =               |       | 40        | ac. =             | _     |
| BHP; = 6269 ps         | s19 @ | 13,900'   |                   |       |
| BHT = 222 OF           |       | -         |                   |       |