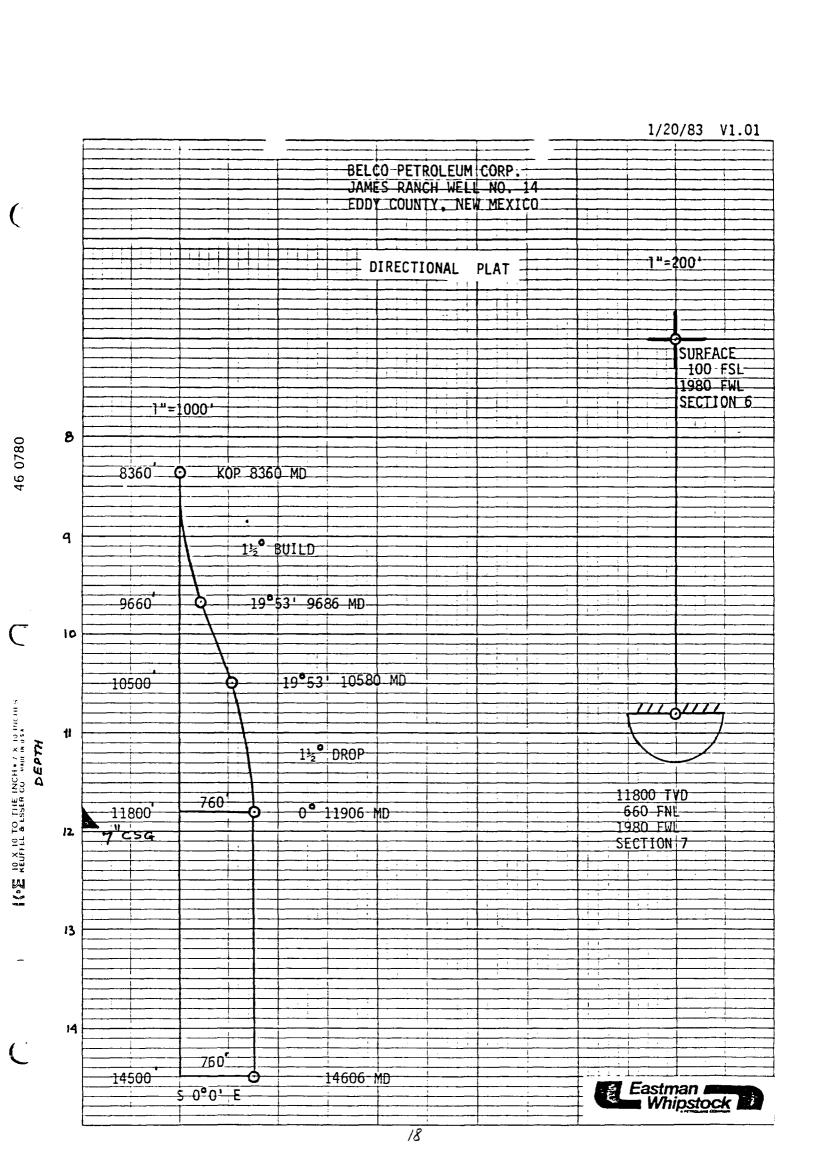

RE: Bass Lease No. 09306-USA - NM 02887 - D
Property No. 08331-04
James Ranch Unit No. 14 Well
N/2 Section 7, T23S-R31E N.M.P.M.,
Eddy County, New Mexico
James Ranch Unit

### Gentlemen:

In accordance with Section 11 of the James Ranch Unit Agreement dated April 22, 1953 (Contract No. 14-08-001-558), we hereby submit information covering the James Ranch Unit No. 14 Well, located 100' FSL and 1980' FWL of Section 6, T23S-R31E, N.M.P.M., Eddy County, New Mexico, (surface location) and 660' FNL and 1980 FWL, Section 7, T23S-R31E, N.M.P.M., Eddy County, New Mexico (bottom hole location), to support our recommendation that the James Ranch Unit Well No. 14 be determined non-commercial, and thereby not receive a participating area. Please advise Bass at your convenience of your findings regarding this commercial determination. Should you have any questions or need any additional information please feel free to contact us.