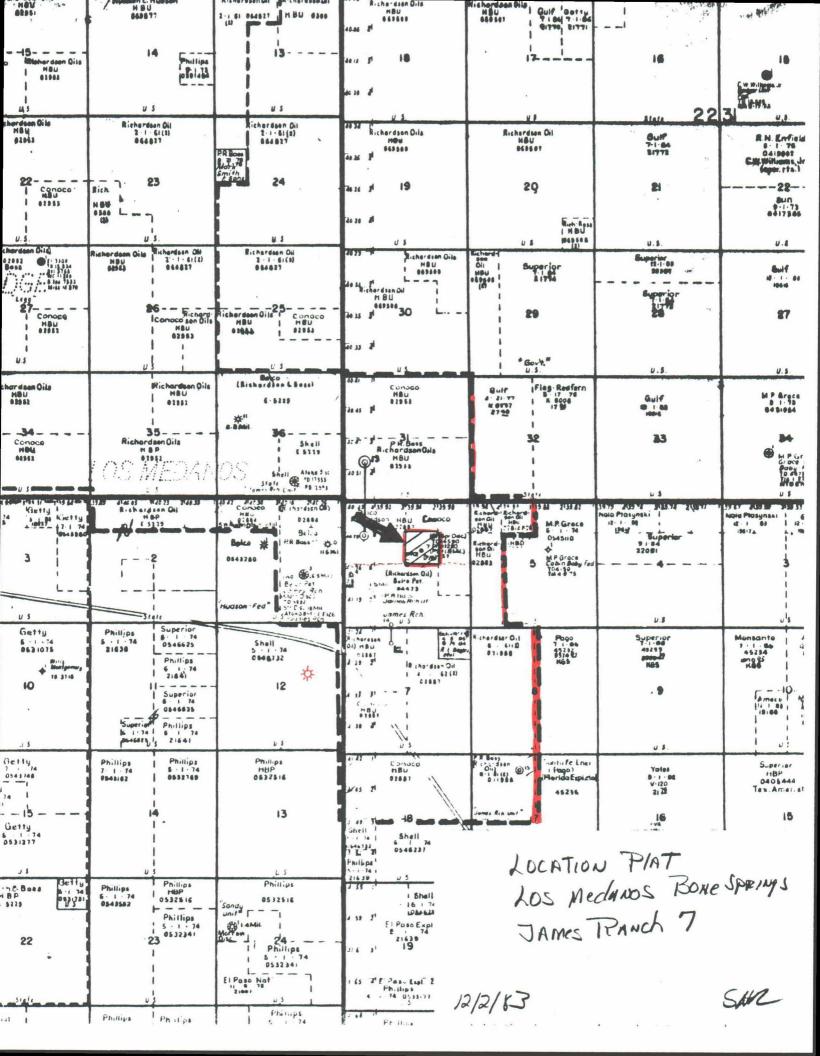

### 1989 ACTIVITY

The Pure Gold "C" Federal Well No. 2 was drilled by Santa Fe Energy Operating Partners, L.P. to a total depth of 14,850' at a location 1980' FNL and 2310' FEL in Section 17, T23N-R31E, Eddy County, New Mexico. Completion operations in the Morrow formation are currently being conducted. James Ranch Unit acreage (NW/4 Section 17) was included in the proration unit for this Morrow well. The results will be reported in the 1991 Plan of Development.

RE: Bass Lease No. 09306-USA - NM 02887 - D
Property No. 08331-04
James Ranch Unit No. 14 Well
N/2 Section 7, T23S-R31E N.M.P.M.,
Eddy County, New Mexico
James Ranch Unit

### Gentlemen:

In accordance with Section 11 of the James Ranch Unit Agreement dated April 22, 1953 (Contract No. 14-08-001-558), we hereby submit information covering the James Ranch Unit No. 14 Well, located 100' FSL and 1980' FWL of Section 6, T23S-R31E, N.M.P.M., Eddy County, New Mexico, (surface location) and 660' FNL and 1980 FWL, Section 7, T23S-R31E, N.M.P.M., Eddy County, New Mexico (bottom hole location), to support our recommendation that the James Ranch Unit Well No. 14 be determined non-commercial, and thereby not receive a participating area. Please advise Bass at your convenience of your findings regarding this commercial determination. Should you have any questions or need any additional information please feel free to contact us.

# WORKSHEET FOR COMMERCIAL DETERMINATION AND PARTICIPATING AREA IN FEDERAL UNITS WELL DATA

| WELL James Ranch Unit #14                           |                     | MATION M    | orrow                                     |
|-----------------------------------------------------|---------------------|-------------|-------------------------------------------|
| rf Location 100 Feet From BH LOCATION 660 FEET FROM | S Line &            | 1980 Fee    | et From W Line,<br>ET FROM W LINE,        |
| Section 6 SECTION 7, RANGE 31-E, TOWNSHIP           | <del></del>         |             |                                           |
| SPUD DATE 4-6-83 COMPLETION DATE 8                  | -19-83 INI          | T. PROD. D  | ATE Dec., 1983                            |
| PERFORATIONS 14,139'-146', 151'-166',               | 171'-189',          | 195'-202'   |                                           |
| STIMULATION:                                        |                     | <del></del> |                                           |
| ACID Natural until Oct., 1988 who                   | en same inte        | rvals were  | reperf'd and                              |
| acdz'd w/5,000 gal 7½% MSR10                        | 00 -                |             |                                           |
| FRACTURE                                            |                     |             |                                           |
|                                                     | <del></del>         |             | <del></del>                               |
|                                                     | <del></del>         | 7           |                                           |
|                                                     | <del></del>         | <del></del> |                                           |
|                                                     |                     |             |                                           |
| POTENTIAL 3284 MCF/D                                | <del></del>         | ····        |                                           |
| (ATTACH COPY OF C-122. ATTACH COPY OF               | WELLBORE SKI        | ETCH OF COM | MPLETED WELL.)                            |
| VOLUMETRIC                                          | CALCULATIO          | N           |                                           |
|                                                     |                     |             |                                           |
|                                                     |                     | FORMAT      |                                           |
|                                                     | SANDS<br>PERFORATED |             | DS NOT PERFORATED<br>TENTIALLY PRODUCTIVE |
| Area (A) proration unit size, acres                 | 320                 | Delawa      | re sds 6550'-580' &                       |
| *Porosity (Ø), %                                    | 8                   | 7300 '-     | 7400' should be teste                     |
| *Water saturation (Sw), %                           | 17                  | prior       | to abandonment                            |
| *Net thickness (h) $>$ 3% Ø & $<$ 40% Sw, ft        | 30                  |             |                                           |
| Temperature (T), °F                                 | 222                 |             |                                           |
|                                                     |                     |             |                                           |