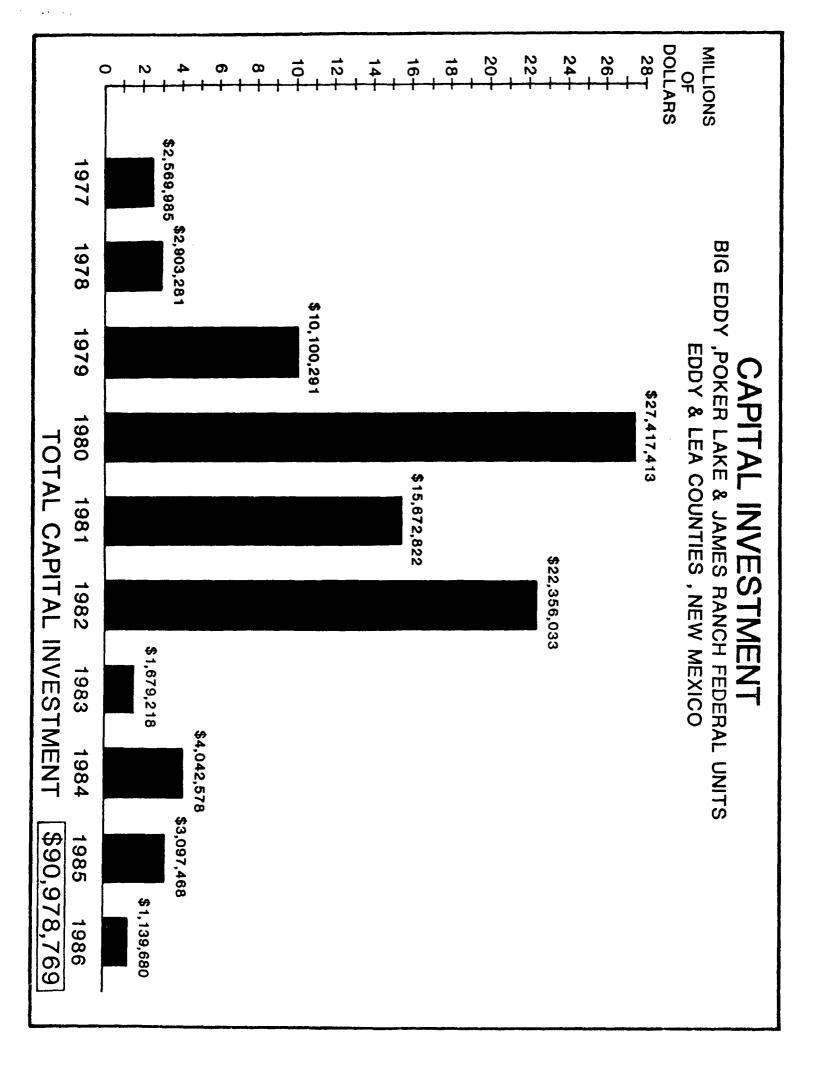

o Oil Conservation Division December 2, 1986 Page Three

#### Modifications

In accordance with the terms and provisions of the James Ranch Unit Agreement, this Plan of Development may be modified from time to time as a result of changing conditions.

#### **Effective Date**

This Plan of Development shall be effective from January 1, 1987 to December 31, 1987.

If this Plan of Development meets with your approval, please so indicate by signing in the appropriate space provided below and return one original signed letter to Bass for its records.

Bass for its records.

Sincerely,

JENS HANSELY

Division Landman

JH:jh

AGREED TO AND ACCEPTED this 12 day of December, 1986.

BUREAU OF LAND MANAGEMENT

By

COMMISSIONER OF PUBLIC LANDS

By

NEW MEXICO OIL CONSERVATION DIVISION

By Kay Elphon





#### BASS ENTERPRISES PRODUCTION CO.

FIRST CITY BANK TOWER
201 MAIN ST.
FORT WORTH, TEXAS 76102
817/390-8400

March 12, 1986

#472

NEW MEXICO OIL CONSERVATION DIVISION P. O. Box 2088 Santa Fe, New Mexico 87501

Attention: Mr. Richard Stamets

RE: 1986 Plan of Development

James Ranch Unit Poker Lake Unit

Eddy County, New Mexico

#### Gentlemen:

By separate letters dated November 5, 1985, Bass submitted its 1986 Plan of Development for the captioned units. As of this date we have not yet received your approval to our Plan of Development for the subject units. This office has received approval from the Bureau of Land Management and the Commissioner of Public Lands. Please review your records and advise this office of your findings.

Should you require any additional information, plea