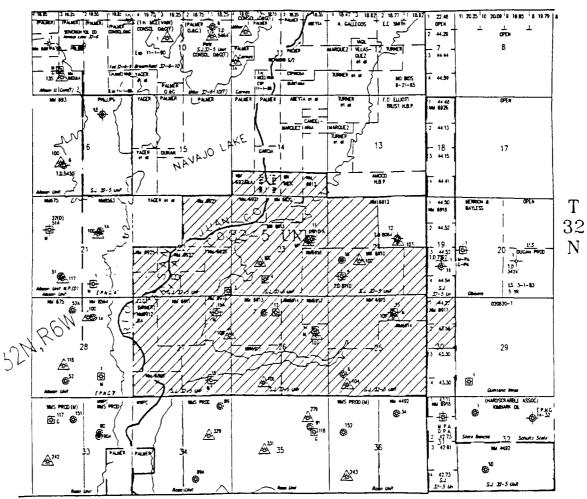

### Gentlemen:

By letter dated March 7, 2002, the Plan of Development (POD) for the calendar year 2002 was filed and provided for the drilling of the following wells:

| <u>WELL</u>             | <u>FOOTAGE</u>      | <u>LOCATION</u>   | <u>FORMATION</u> |
|-------------------------|---------------------|-------------------|------------------|
| San Juan 32-5 Unit #12B | 670' FSL, 2425' FEL | Sec. 24, T32N-R6W | Mesa Verde       |
| San Juan 32-5 Unit #16B | 750' FSL, 1290' FWL | Sec. 24, T32N-R6W | Mesa Verde       |
| San Juan 32-5 Unit #20  | 200' FSL, 45' FEL   | Sec. 22, T32N-R6W | Mesa Verde       |
| San Juan 32-5 Unit #110 | 155' FSL, 65' FEL   | Sec. 22, T32N-R6W | Fruitland Coal   |
| San Juan 32-5 Unit #112 | 410' FSL, 1322' FEL | Sec. 19, T32N-R5W | Fruitland Coal   |

All wells except the San Juan 32-5 Unit #20 were drilled and completed and are now producing. After reviewing the results of the offsetting Mesaverde wells we decided not to drill the San Juan 32-5 Unit #20 and have dropped it from the plan.

The following Participating Areas currently exist in the unit:

| FORMATION  | <u>EXPANSION</u> | EFFECTIVE DATE |
|------------|------------------|----------------|
| Mesa Verde | 8 <sup>th</sup>  | 12/1/62        |
| Dakota     | 6 <sup>th</sup>  | 11/1/62        |

As of this date, the total number of wells in the San Juan 32-5 Unit are as follows:

| Mesa Verde, Commercial                                | 27 |
|-------------------------------------------------------|----|
| Mesa Verde, Plugged and Abandoned                     | 4  |
| Mesa Verde/Dakota Duals, Commercial                   | 6  |
| Mesa Verde/Dakota Duals, Dakota Plugged and Abandoned | 3  |
| Mesa Verde/Dakota Duals, Plugged and Abandoned        | 2  |
| Dakota, Commercial                                    | 1  |
| Dakota, Plugged and Abandoned                         | 2  |
| TOTAL                                                 | 45 |

The following wells are pending commercial determination:

| <u>WELL</u>             | <u>FOOTAGE</u>        | <u>LOCATION</u>   | <b>FORMATION</b> |
|-------------------------|-----------------------|-------------------|------------------|
| San Juan 32-5 Unit #19  | 510' FSL, 2405' FWL   | Sec. 23, T32N-R6W | Mesa Verde       |
| San Juan 32-5 Unit #111 | 2600' FNL, 1700' FEL  | Sec. 23, T32N-R6W | Fruitland Coal   |
| San Juan 32-5 Unit #113 | 1070' FSL & 1575' FWL | Sec. 32, T32N-R5W | Fruitland Coal   |
| San Juan 32-5 Unit #110 | 155' FSL &65' FEL     | Sec. 22, T32N-R6W | Fruitland Coal   |
| San Juan 32-5 Unit #112 | 410' FSL & 1322' FEL  | Sec. 19, T32N-R5W | Fruitland Coal   |