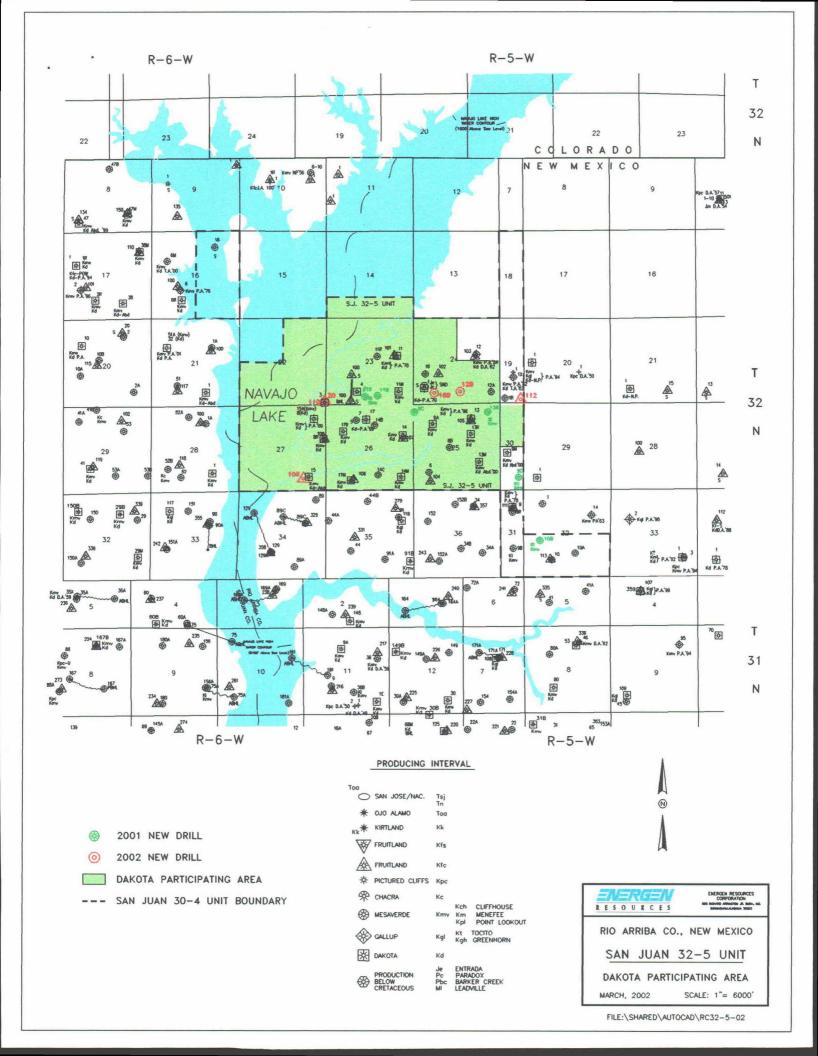

The following Participating Areas currently exist in the unit:

| FORMATION  | <u>EXPANSION</u> | EFFECTIVE DATE |
|------------|------------------|----------------|
| Mesa Verde | 8 <sup>th</sup>  | 12/1/62        |
| Dakota     | 6 <sup>th</sup>  | 11/1/62        |

As of this date, the total number of wells in the San Juan 32-5 Unit are as follows:

| Mesa Verde, Commercial                                | 27 |
|-------------------------------------------------------|----|
| Mesa Verde, Plugged and Abandoned                     | 4  |
| Mesa Verde/Dakota Duals, Commercial                   | 6  |
| Mesa Verde/Dakota Duals, Dakota Plugged and Abandoned | 3  |
| Mesa Verde/Dakota Duals, Plugged and Abandoned        | 2  |
| Dakota, Commercial                                    | 1  |
| Dakota, Plugged and Abandoned                         | 2  |
| TOTAL                                                 | 45 |

The following wells are pending commercial determination:

| <u>WELL</u>             | <u>FOOTAGE</u>        | <u>LOCATION</u>   | <b>FORMATION</b> |
|-------------------------|-----------------------|-------------------|------------------|
| San Juan 32-5 Unit #19  | 510' FSL, 2405' FWL   | Sec. 23, T32N-R6W | Mesa Verde       |
| San Juan 32-5 Unit #111 | 2600' FNL, 1700' FEL  | Sec. 23, T32N-R6W | Fruitland Coal   |
| San Juan 32-5 Unit #113 | 1070' FSL & 1575' FWL | Sec. 32, T32N-R5W | Fruitland Coal   |
| San Juan 32-5 Unit #110 | 155' FSL &65' FEL     | Sec. 22, T32N-R6W | Fruitland Coal   |
| San Juan 32-5 Unit #112 | 410' FSL & 1322' FEL  | Sec. 19, T32N-R5W | Fruitland Coal   |