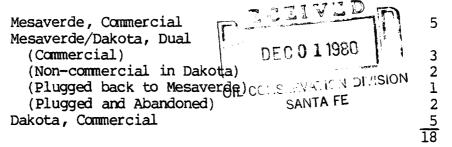

As of this date, the total number of wells in the San Juan 32-5 Unit are as follows:

| Mesa Verde, Commercial                                | 27 |
|-------------------------------------------------------|----|
| Mesa Verde, Plugged and Abandoned                     | 4  |
| Mesa Verde/Dakota Duals, Commercial                   | 6  |
| Mesa Verde/Dakota Duals, Dakota Plugged and Abandoned | 3  |
| Mesa Verde/Dakota Duals, Plugged and Abandoned        | 2  |
| Dakota, Commercial                                    | 1  |
| Dakota, Plugged and Abandoned                         | 2  |
| TOTAL                                                 | 45 |