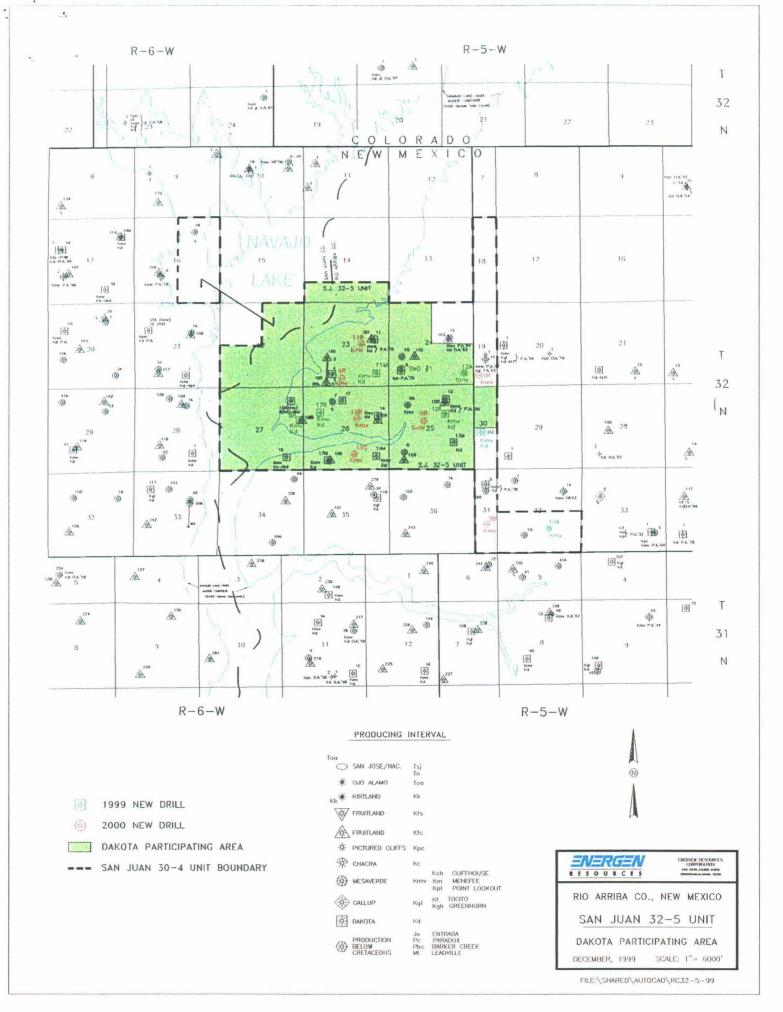

The following Participating Areas currently exist in the unit:

| FORMATION  | <u>EXPANSION</u> | EFFECTIVE DATE |
|------------|------------------|----------------|
| Mesa Verde | 8 <sup>th</sup>  | 12/1/62        |
| Dakota     | 6 <sup>th</sup>  | 11/1/62        |

As of this date, the total number of wells in the San Juan 32-5 Unit are as follows:

| Mesa Verde, Commercial                                | 27 |
|-------------------------------------------------------|----|
| Mesa Verde, Plugged and Abandoned                     | 4  |
| Mesa Verde/Dakota Duals, Commercial                   | 6  |
| Mesa Verde/Dakota Duals, Dakota Plugged and Abandoned | 3  |
| Mesa Verde/Dakota Duals, Plugged and Abandoned        | 2  |
| Dakota, Commercial                                    | 1  |
| Dakota, Plugged and Abandoned                         | 2  |
| TOTAL                                                 | 45 |

All wells were drilled and completed.

During 1999 the San Juan 32-5 Unit #3 and #17 Dakota wells were plugged and abandoned.

The following Participating Areas currently exist in the unit:

| <u>FORMATION</u> | EXPANSION       | <u>EFFECTIVE DATE</u> |
|------------------|-----------------|-----------------------|
| Mesa Verde       | 8 <sup>th</sup> | 12/1/62               |
| Dakota           | 6 <sup>th</sup> | 11/1/62               |

As of this date, the total number of wells in the San Juan 32-5 Unit are as follows:

| Mesa Verde, Commercial                                | 6  |
|-------------------------------------------------------|----|
| Mesa Verde, Plugged and Abandoned                     | 3  |
| Mesa Verde/Dakota Duals, Commercial                   | 2  |
| Mesa Verde/Dakota Duals, Dakota Plugged and Abandoned | 1  |
| Mesa Verde/Dakota Duals, Plugged and Abandoned        | 2  |
| Dakota, Commercial                                    | 3  |
| Dakota, Plugged and Abandoned                         | 2  |
| TOTAL                                                 | 19 |

SJ 32-5 2-99.doc

As of this date, the total number of wells in the San Juan 32-5 Unit are as follows:

| Mesa Verde, Commercial                              | 6  |
|-----------------------------------------------------|----|
| Mesa Verde, Plugged & Abandoned                     | 3  |
| Mesa Verde/Dakota Duals, Commercial                 | 2  |
| Mesa Verde/Dakota Duals, Dakota Plugged & Abandoned | 1  |
| Mesa Verde/Dakota Duals Plugged & Abandoned         | 2  |
| Dakota, Commercial                                  | 3  |
| Dakota, Plugged & Abandoned                         | _2 |
| TOTAL                                               | 19 |