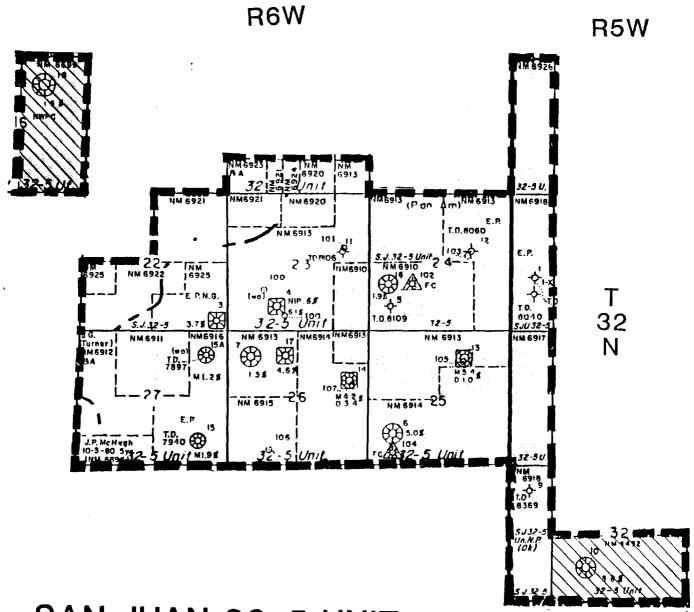

SAN JUAN 32-5 UNIT

| *        | FRUTTLAND PICTURED CLIFFS | DAKOTA PARTICIPATING AREA 6th Expansion Effective 1/1/62 |
|----------|---------------------------|----------------------------------------------------------|
| <b>€</b> | MESAVERDE<br>Dakota       | OIL AND GAS OWNED BY STATE OF NEW MEXICO                 |

LAND DEPARTMENT JANUARY 27, 1998

SAN JUAN 32-5 UNIT

| Æ | FRUITLAND |  |
|---|-----------|--|
|   |           |  |

PICTURED CLIFFS

MESAVERDE

**X** DAKOTA MESAVERDE PARTICIPATING AREA 8th Expansion Effective 12/1/62

OIL AND GAS OWNED BY STATE OF NEW MEXICO

LAND DEPARTMENT JANUARY 27, 1998

COMMERCIAL RESOURCES (505)-827-5724

SURFACE RESOURCES (505)-827-5793

MINERAL RESOURCES (505)-827-5744

> ROYALTY (505)-827-5772

State of New Mexico
Commissioner of Public Lands