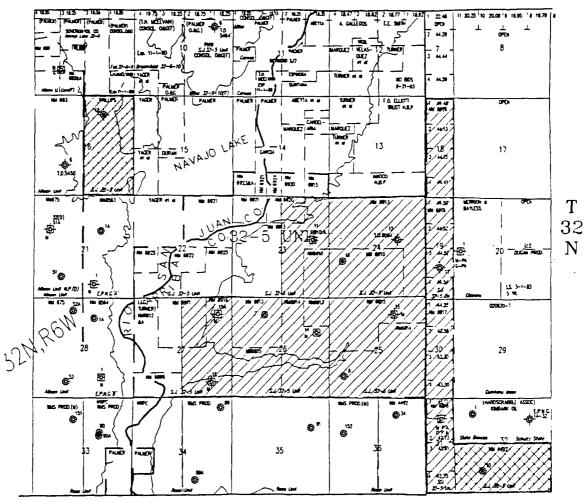

### Gentlemen:

By letter dated March 7, 2002, the Plan of Development (POD) for the calendar year 2002 was filed and provided for the drilling of the following wells:

| <u>WELL</u>             | <u>FOOTAGE</u>      | <u>LOCATION</u>   | <u>FORMATION</u> |
|-------------------------|---------------------|-------------------|------------------|
| San Juan 32-5 Unit #12B | 670' FSL, 2425' FEL | Sec. 24, T32N-R6W | Mesa Verde       |
| San Juan 32-5 Unit #16B | 750' FSL, 1290' FWL | Sec. 24, T32N-R6W | Mesa Verde       |
| San Juan 32-5 Unit #20  | 200' FSL, 45' FEL   | Sec. 22, T32N-R6W | Mesa Verde       |
| San Juan 32-5 Unit #110 | 155' FSL, 65' FEL   | Sec. 22, T32N-R6W | Fruitland Coal   |
| San Juan 32-5 Unit #112 | 410' FSL, 1322' FEL | Sec. 19, T32N-R5W | Fruitland Coal   |

All wells except the San Juan 32-5 Unit #20 were drilled and completed and are now producing. After reviewing the results of the offsetting Mesaverde wells we decided not to drill the San Juan 32-5 Unit #20 and have dropped it from the plan.

The following Participating Areas currently exist in the unit:

| FORMATION  | <u>EXPANSION</u> | EFFECTIVE DATE |
|------------|------------------|----------------|
| Mesa Verde | 8 <sup>th</sup>  | 12/1/62        |
| Dakota     | 6 <sup>th</sup>  | 11/1/62        |

As of this date, the total number of wells in the San Juan 32-5 Unit are as follows:

| Mesa Verde, Commercial                                | 27 |
|-------------------------------------------------------|----|
| Mesa Verde, Plugged and Abandoned                     | 4  |
| Mesa Verde/Dakota Duals, Commercial                   | 6  |
| Mesa Verde/Dakota Duals, Dakota Plugged and Abandoned | 3  |
| Mesa Verde/Dakota Duals, Plugged and Abandoned        | 2  |
| Dakota, Commercial                                    | 1  |
| Dakota, Plugged and Abandoned                         | 2  |
| TOTAL                                                 | 45 |

The following wells are pending commercial determination:

| <u>WELL</u>             | <u>FOOTAGE</u>        | <u>LOCATION</u>   | <b>FORMATION</b> |
|-------------------------|-----------------------|-------------------|------------------|
| San Juan 32-5 Unit #19  | 510' FSL, 2405' FWL   | Sec. 23, T32N-R6W | Mesa Verde       |
| San Juan 32-5 Unit #111 | 2600' FNL, 1700' FEL  | Sec. 23, T32N-R6W | Fruitland Coal   |
| San Juan 32-5 Unit #113 | 1070' FSL & 1575' FWL | Sec. 32, T32N-R5W | Fruitland Coal   |
| San Juan 32-5 Unit #110 | 155' FSL &65' FEL     | Sec. 22, T32N-R6W | Fruitland Coal   |
| San Juan 32-5 Unit #112 | 410' FSL & 1322' FEL  | Sec. 19, T32N-R5W | Fruitland Coal   |