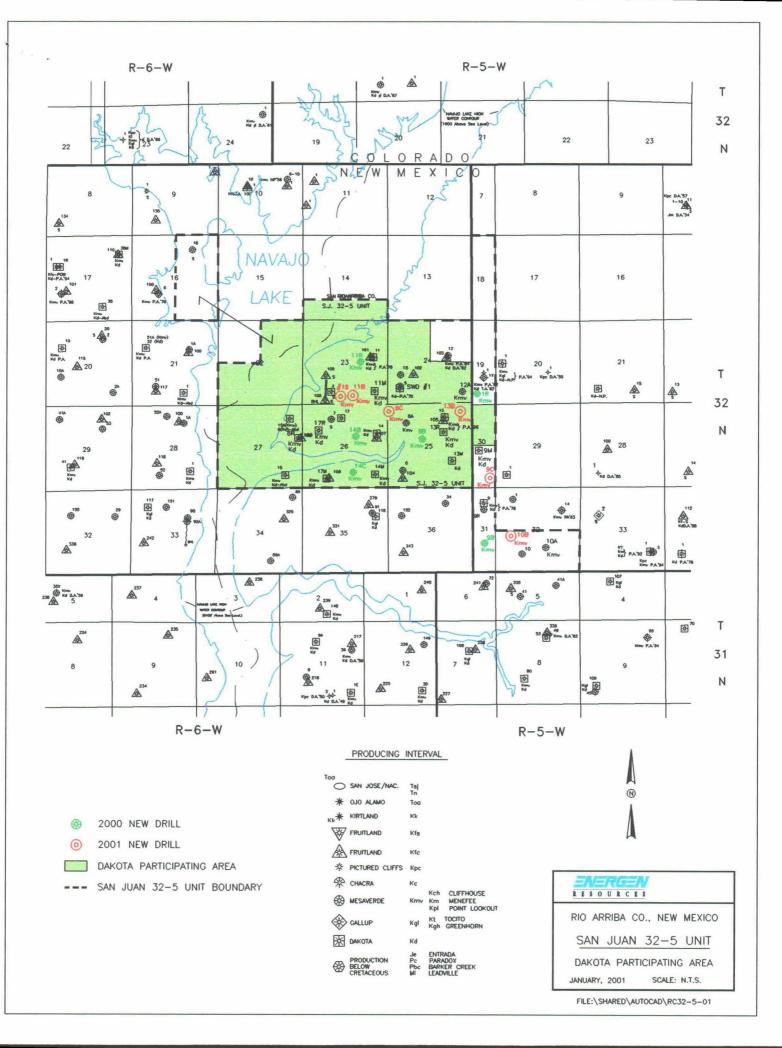

The following Participating Areas currently exist in the unit:

| <u>FORMATION</u> | EXPANSION       | EFFECTIVE DATE |
|------------------|-----------------|----------------|
| Mesa Verde       | 8 <sup>th</sup> | 12/1/62        |
| Dakota           | 6 <sup>th</sup> | 11/1/62        |

As of this date, the total number of wells in the San Juan 32-5 Unit are as follows:

| Mesa Verde, Commercial                                | 25 |
|-------------------------------------------------------|----|
| Mesa Verde, Plugged and Abandoned                     | 4  |
| Mesa Verde/Dakota Duals, Commercial                   | 6  |
| Mesa Verde/Dakota Duals, Dakota Plugged and Abandoned | 3  |
| Mesa Verde/Dakota Duals, Plugged and Abandoned        | 2  |
| Dakota, Commercial                                    | 1  |
| Dakota, Plugged and Abandoned                         | 2  |
| TOTAL                                                 | 43 |

The following wells are pending commercial determination:

| WELL                    | <u>FOOTAGE</u>        | <u>LOCATION</u>   | <b>FORMATION</b> |
|-------------------------|-----------------------|-------------------|------------------|
| San Juan 32-5 Unit #19  | 510' FSL, 2405' FWL   | Sec. 23, T32N-R6W | Mesa Verde       |
| San Juan 32-5 Unit #111 | 2600' FNL, 1700' FEL  | Sec. 23, T32N-R6W | Mesa Verde       |
| San Juan 32-5 Unit #113 | 1070' FSL & 1575' FWL | Sec. 32-T32N-R5W  | Fruitland Coal   |