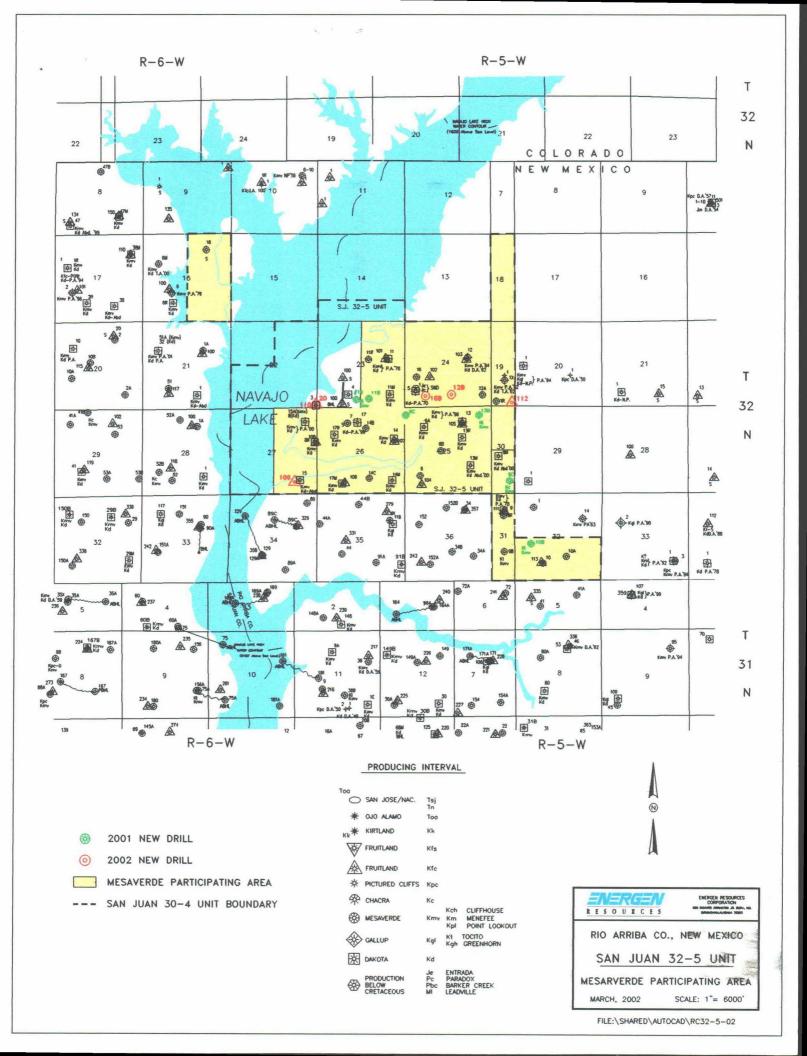

The following Participating Areas currently exist in the unit:

| FORMATION  | <u>EXPANSION</u> | EFFECTIVE DATE |
|------------|------------------|----------------|
| Mesa Verde | 8 <sup>th</sup>  | 12/1/62        |
| Dakota     | 6 <sup>th</sup>  | 11/1/62        |

As of this date, the total number of wells in the San Juan 32-5 Unit are as follows:

| Mesa Verde, Commercial                                | 27 |
|-------------------------------------------------------|----|
| Mesa Verde, Plugged and Abandoned                     | 4  |
| Mesa Verde/Dakota Duals, Commercial                   | 6  |
| Mesa Verde/Dakota Duals, Dakota Plugged and Abandoned | 3  |
| Mesa Verde/Dakota Duals, Plugged and Abandoned        | 2  |
| Dakota, Commercial                                    | 1  |
| Dakota, Plugged and Abandoned                         | 2  |
| TOTAL                                                 | 45 |

The following wells are pending commercial determination:

| <u>WELL</u>             | <u>FOOTAGE</u>        | <u>LOCATION</u>   | <b>FORMATION</b> |
|-------------------------|-----------------------|-------------------|------------------|
| San Juan 32-5 Unit #19  | 510' FSL, 2405' FWL   | Sec. 23, T32N-R6W | Mesa Verde       |
| San Juan 32-5 Unit #111 | 2600' FNL, 1700' FEL  | Sec. 23, T32N-R6W | Fruitland Coal   |
| San Juan 32-5 Unit #113 | 1070' FSL & 1575' FWL | Sec. 32, T32N-R5W | Fruitland Coal   |
| San Juan 32-5 Unit #110 | 155' FSL &65' FEL     | Sec. 22, T32N-R6W | Fruitland Coal   |
| San Juan 32-5 Unit #112 | 410' FSL & 1322' FEL  | Sec. 19, T32N-R5W | Fruitland Coal   |