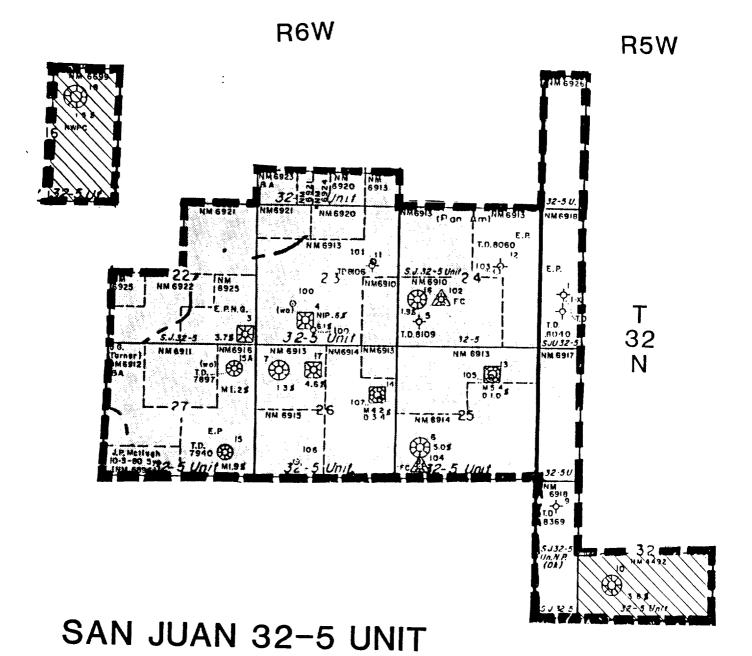

SAN JUAN 32-5 UNIT

| *        | FRUTTLAND PICTURED CLIFFS | DAKOTA PARTICIPATING AREA 6th Expansion Effective 1/1/62 |
|----------|---------------------------|----------------------------------------------------------|
| <b>€</b> | MESAVERDE<br>Dakota       | OIL AND GAS OWNED BY STATE OF NEW MEXICO                 |

LAND DEPARTMENT JANUARY 27, 1998

SAN JUAN 32-5 UNIT

| Æ | FRUITLAND |  |
|---|-----------|--|
|   |           |  |

PICTURED CLIFFS

MESAVERDE

**X** DAKOTA MESAVERDE PARTICIPATING AREA 8th Expansion Effective 12/1/62

OIL AND GAS OWNED BY STATE OF NEW MEXICO

LAND DEPARTMENT JANUARY 27, 1998

COMMERCIAL RESOURCES (505)-827-5724

SURFACE RESOURCES (505)-827-5793

MINERAL RESOURCES (505)-827-5744

> ROYALTY (505)-827-5772

State of New Mexico
Commissioner of Public Lands