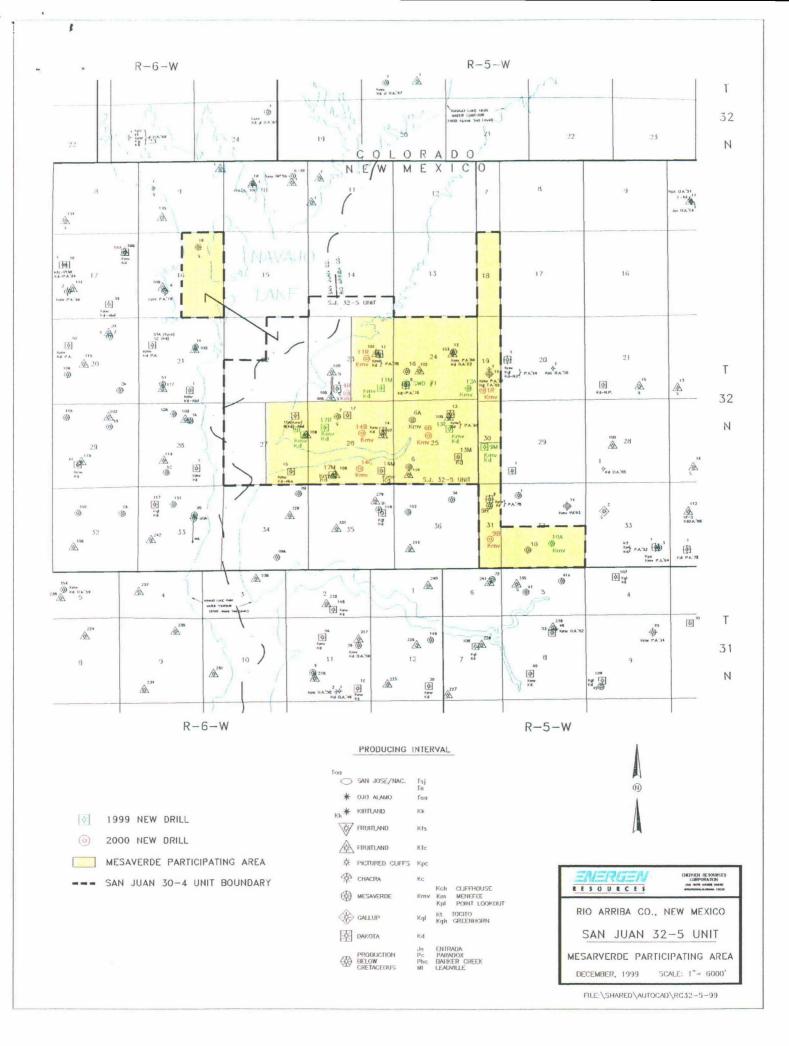

The following Participating Areas currently exist in the unit:

| FORMATION  | <u>EXPANSION</u> | EFFECTIVE DATE |
|------------|------------------|----------------|
| Mesa Verde | 8 <sup>th</sup>  | 12/1/62        |
| Dakota     | 6 <sup>th</sup>  | 11/1/62        |

The following Participating Areas currently exist in the unit:

| <u>FORMATION</u> | EXPANSION       | EFFECTIVE DATE |
|------------------|-----------------|----------------|
| Mesa Verde       | 8 <sup>th</sup> | 12/1/62        |
| Dakota           | 6 <sup>th</sup> | 11/1/62        |

| <u>FORMATION</u> | EXPANSION       | <b>EFFECTIVE DATE</b> |
|------------------|-----------------|-----------------------|
| Mesa Verde       | 8 <sup>th</sup> | 12/1/62               |
| Dakota           | 6 <sup>th</sup> | 11/1/62               |

All wells except the 9M and the 11M were drilled and completed. The San Juan 32-5 Unit # 6A had its name changed from the # 19 well.

The following Participating Areas currently exist in the unit:

| <u>FORMATION</u> | <u>EXPANSION</u> | EFFECTIVE DATE |
|------------------|------------------|----------------|
| Mesa Verde       | 8 <sup>th</sup>  | 12/1/62        |
| Dakota           | 6 <sup>th</sup>  | 11/1/62        |