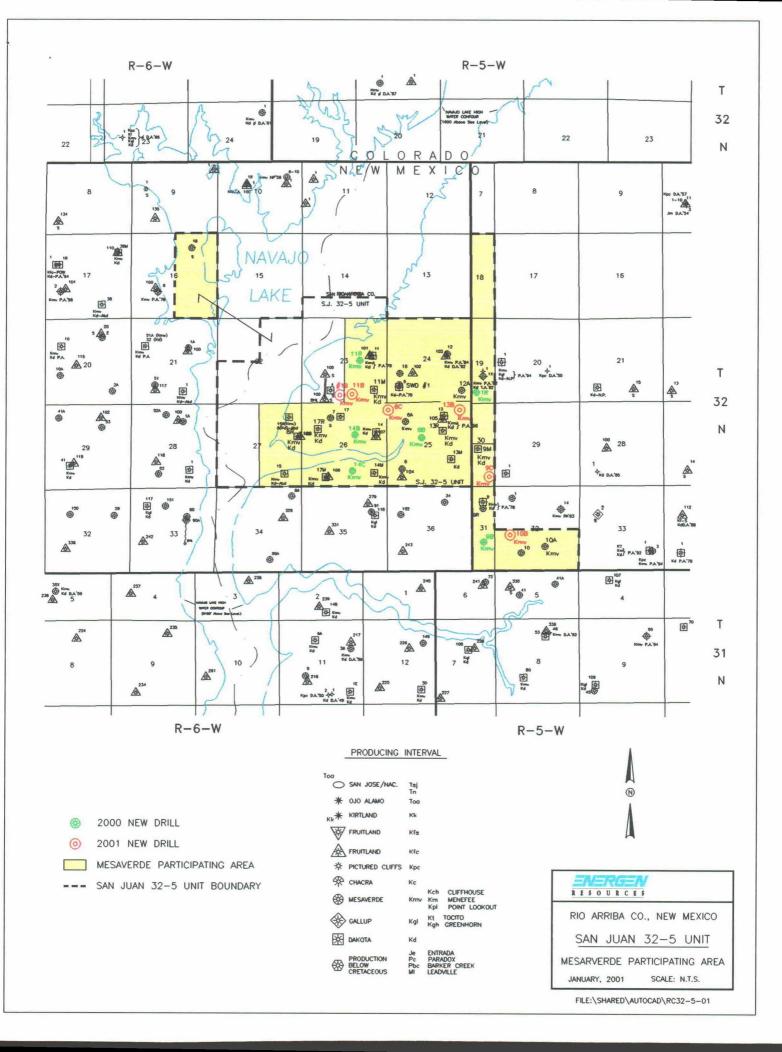

The following Participating Areas currently exist in the unit:

| <u>FORMATION</u> | EXPANSION       | EFFECTIVE DATE |
|------------------|-----------------|----------------|
| Mesa Verde       | 8 <sup>th</sup> | 12/1/62        |
| Dakota           | 6 <sup>th</sup> | 11/1/62        |

As of this date, the total number of wells in the San Juan 32-5 Unit are as follows:

| Mesa Verde, Commercial                                | 25 |
|-------------------------------------------------------|----|
| Mesa Verde, Plugged and Abandoned                     | 4  |
| Mesa Verde/Dakota Duals, Commercial                   | 6  |
| Mesa Verde/Dakota Duals, Dakota Plugged and Abandoned | 3  |
| Mesa Verde/Dakota Duals, Plugged and Abandoned        | 2  |
| Dakota, Commercial                                    | 1  |
| Dakota, Plugged and Abandoned                         | 2  |
| TOTAL                                                 | 43 |

The following wells are pending commercial determination:

| WELL                    | <u>FOOTAGE</u>        | <u>LOCATION</u>   | <b>FORMATION</b> |
|-------------------------|-----------------------|-------------------|------------------|
| San Juan 32-5 Unit #19  | 510' FSL, 2405' FWL   | Sec. 23, T32N-R6W | Mesa Verde       |
| San Juan 32-5 Unit #111 | 2600' FNL, 1700' FEL  | Sec. 23, T32N-R6W | Mesa Verde       |
| San Juan 32-5 Unit #113 | 1070' FSL & 1575' FWL | Sec. 32-T32N-R5W  | Fruitland Coal   |