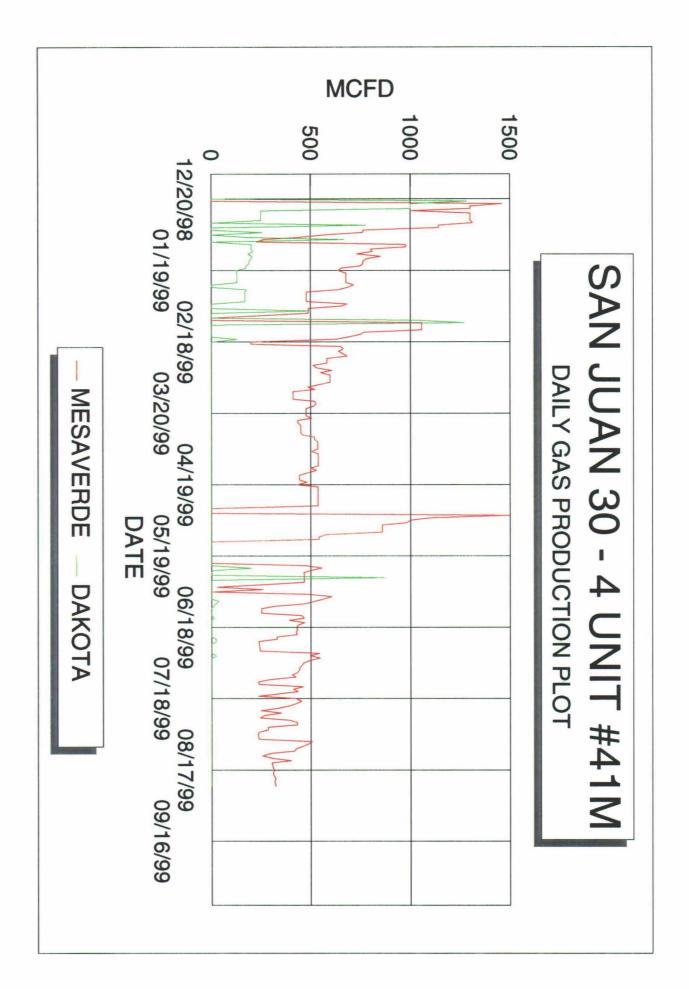

| 597 MCFD                  |
| Decline Rate        | 7%                        | 7%                         | 7%                        |
| PV10                | . <u></u>                 |                            | ·····                     |
| Operating Costs     | \$733.00/mo               | \$733.00/mo                | \$733.00/mo               |
| Taxes               | 9.39%                     | 9.39%                      | 9.39%                     |
| Royalty             | 12.50%                    | 12.50%                     | 12.50%                    |
| ORI                 | 17.00                     | 17.00                      | 18.72                     |
| Value of Production | \$2.30                    | \$2.30                     | \$2.30                    |









| DATE         | 24 HR FLOWING<br>GAS RATE | 10B<br>41 <b>M M</b> V | 10A<br>41M DK | TOTAL        | 11A<br>42 DK | 11B<br>42 MV | TOTAL  | 9A<br>41 DK | 9B<br>41 MV | TOTAL       |
|--------------|---------------------------|------------------------|---------------|--------------|--------------|--------------|--------|-------------|-------------|-------------|
| 12/2         |                           | 0                      | 0             | 0            | 0            | 0            | 0      | 0           | 0           | 0           |
| 12/2         |                           | 0                      | 1283.5        | 1283.5       | 0            | 0            | 0      | 0           | 0           | 0           |
| 12/2         |                           | 1460