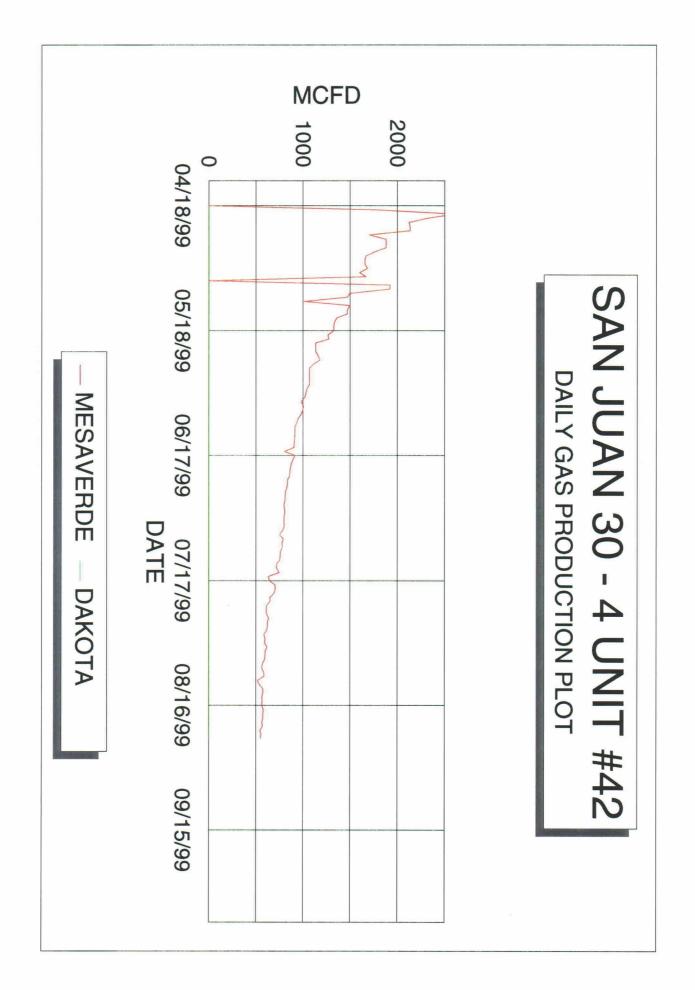

| 597 MCFD                  |
| Decline Rate        | 7%                        | 7%                         | 7%                        |
| PV10                | . <u></u>                 |                            | ·····                     |
| Operating Costs     | \$733.00/mo               | \$733.00/mo                | \$733.00/mo               |
| Taxes               | 9.39%                     | 9.39%                      | 9.39%                     |
| Royalty             | 12.50%                    | 12.50%                     | 12.50%                    |
| ORI                 | 17.00                     | 17.00                      | 18.72                     |
| Value of Production | \$2.30                    | \$2.30                     | \$2.30                    |









| DATE         | 24 HR FLOWING<br>GAS RATE | 10B<br>41 <b>M M</b> V | 10A<br>41M DK | TOTAL        | 11A<br>42 DK | 11B<br>42 MV | TOTAL  | 9A<br>41 DK | 9B<br>41 MV | TOTAL       |
|--------------|---------------------------|------------------------|---------------|--------------|--------------|--------------|--------|-------------|-------------|-------------|
| 12/2         |                           | 0                      | 0             | 0            | 0            | 0            | 0      | 0           | 0           | 0           |
| 12/2         |                           | 0                      | 1283.5        | 1283.5       | 0            | 0            | 0      | 0           | 0           | 0           |
| 12/2         |                           | 1460                   |