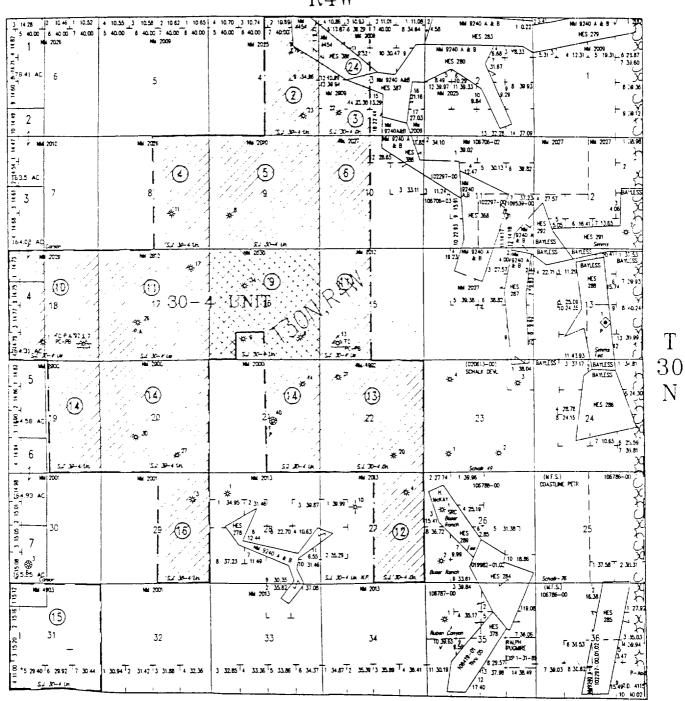

### San Juan 30-4 Unit Rio Arriba County, New Mexico Mesa Verde Participating Area "A"

### Initial Mesa Verde Participating Area "A" – Effective November 2, 1998 Total Participating Area acres = 269.56

| Wells No./Dedication    | Tract # | Tract Description                         | Tract Acres | Completion<br>Date |
|-------------------------|---------|-------------------------------------------|-------------|--------------------|
| San Juan 30-4 Unit #41M | 10      | T30N-R4W, Sec. 18: Lots 3, 4, E2 SW4, SE4 | 269.56      | 11/2/98            |
| San Juan 30-4 Unit #41  | 10      | T30N-R4W, Sec. 18: Lots 3, 4, E2 SW4, SE4 | 269.56      | 11/13/98           |

### First Expansion – Effective February 1, 1999 Total Participating Area acres = 589.56

|                        |         | Completion            |             |         |
|------------------------|---------|-----------------------|-------------|---------|
| Wells No./Dedication   | Tract # | Tract Description     | Tract Acres | Date    |
| San Juan 30-4 Unit #42 | 14      | T30N-R4W, Sec. 19: E2 | 320.00      | 1/18/99 |

### Second Expansion – Effective July 1, 2000 Total Participating Area acres = 909.56

| Wells No./Dedication    | Tract # | Tract Description     | Tract Acres | Completion<br>Date |
|-------------------------|---------|-----------------------|-------------|--------------------|
| San Juan 30-4 Unit #44A | 14      | T30N-R4W, Sec. 20: W2 | 320.00      | 7/17/00            |
| San Juan 30-4 Unit #44  | 14      | T30N-R4W, Sec. 20: W2 | 320.00      | 7/21/00            |

### Third Expansion – Effective August 1, 2000 Total Participating Area acres = 1,179.04

| Tract # | Tract Description                        | Tract Acres                                                                                                                                                             | Completion<br>Date                                                                                                                                                              |
|---------|------------------------------------------|-------------------------------------------------------------------------------------------------------------------------------------------------------------------------|---------------------------------------------------------------------------------------------------------------------------------------------------------------------------------|
| 10      | T30N-R4W, Sec. 18: Lot 1, 2, E2 NW4, NE4 | 269.48                                                                                                                                                                  | 8/16/00                                                                                                                                                                         |
|         | • • • •                                  | 0                                                                                                                                                                       |                                                                                                                                                                                 |
| Tract#  | Tract Description                        | Tract Acres                                                                                                                                                             | Completion<br>Date                                                                                                                                                              |
| 11      | T30N-R4W, Sec. 17: W2                    | 320.00                                                                                                                                                                  | 9/19/00                                                                                                                                                                         |
|         | 10<br>Fourth<br>Tot:<br>Tract #          | 10 T30N-R4W, Sec. 18: Lot 1, 2, E2 NW4, NE4<br>Fourth Expansion – Effective September 1, 2000<br>Total Participating Area acres = 1,499.04<br>Tract # Tract Description | 10T30N-R4W, Sec. 18: Lot 1, 2, E2 NW4, NE4269.48Fourth Expansion – Effective September 1, 2000<br>Total Participating Area acres = 1,499.04Tract # Tract DescriptionTract Acres |

## Recapitulation

Description of Lands in Participating Area:

<u>Township 30 North, Range 4 West, N.M.P.M.</u> Section 18: Lots 3, 4, E2 SW4, SE4 Section 19: E2 Section 20: W2

Total Number of Acres in Participating Area:

## Recapitulation

Description of Lands in Participating Area:

<u>Township 30 North, Range 4 West, N.M.P.M.</u> Section 18: Lots 1, 2, 3, 4, E2 W2, E2 Section 19: E2 Section 20: W2

| Percent of Basin Royalty Committed:<br>Percent of Working Interest Committed:<br>Percent of O.R.R.I. Committed: | Total Number of Acres in Participating Area: |
|-----------------------------------------------------------------------------------------------------------------|----------------------------------------------|
| 100.00%<br>100.00%<br>100.00%                                                                                   | 1,179.04                                     |

## Recapitulation

Description of Lands in Participating Area:

<u>Township 30 North, Range 4 West, N.M.P.M.</u> Section 17: W2 Section 18: Lots 1, 2, 3, 4, E2W2, E2 Section 19: E2 Section 20: W2

| Percent of Working Interest Committed:<br>Percent of O.R.R.I. Committed: | Percent of Basin Royalty Committed: | Total Number of Acres in Participating Area: |
|--------------------------------------------------------------------------|-------------------------------------|----------------------------------------------|
| 100.00%<br>100.00%                                                       | 100.00%                             | 1,499.04                                     |