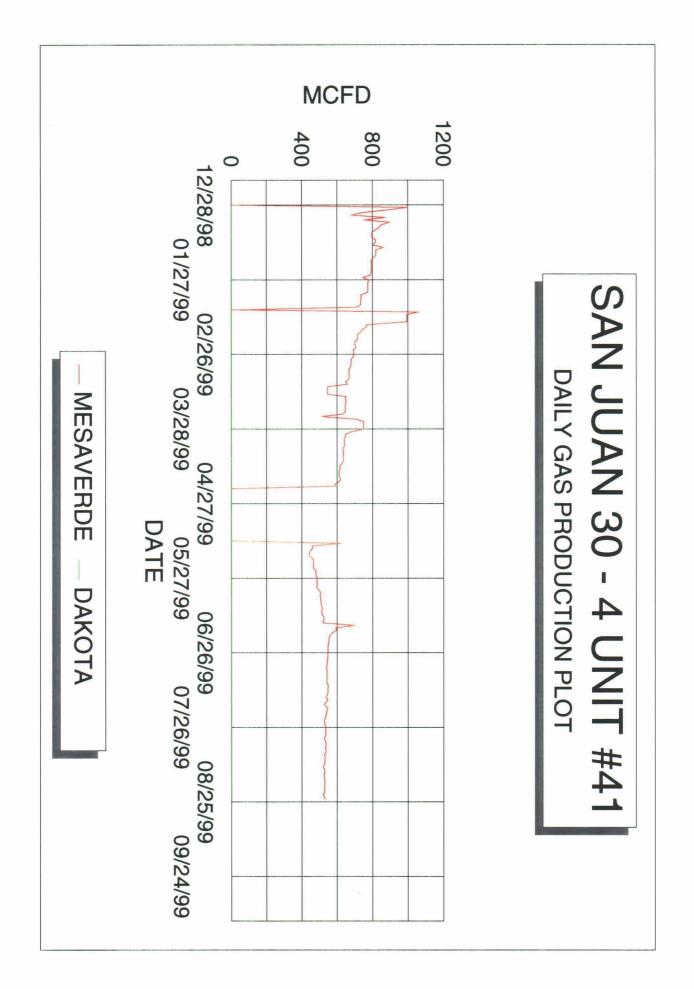

| 597 MCFD                  |
| Decline Rate        | 7%                        | 7%                         | 7%                        |
| PV10                | . <u></u>                 |                            | ·····                     |
| Operating Costs     | \$733.00/mo               | \$733.00/mo                | \$733.00/mo               |
| Taxes               | 9.39%                     | 9.39%                      | 9.39%                     |
| Royalty             | 12.50%                    | 12.50%                     | 12.50%                    |
| ORI                 | 17.00                     | 17.00                      | 18.72                     |
| Value of Production | \$2.30                    | \$2.30                     | \$2.30                    |









| DATE         | 24 HR FLOWING<br>GAS RATE | 10B<br>41 <b>M M</b> V | 10A<br>41M DK | TOTAL        | 11A<br>42 DK | 11B<br>42 MV | TOTAL  | 9A<br>41 DK | 9B<br>41 MV | TOTAL       |
|--------------|---------------------------|------------------------|---------------|--------------|--------------|--------------|--------|-------------|-------------|-------------|
| 12/2         |                           | 0                      | 0             | 0            | 0            | 0            | 0      | 0           | 0           | 0           |
| 12/2         |                           | 0                      | 1283.5        | 1283.5       | 0            | 0            | 0      | 0           | 0           | 0           |
| 12/2         |                           | 1460