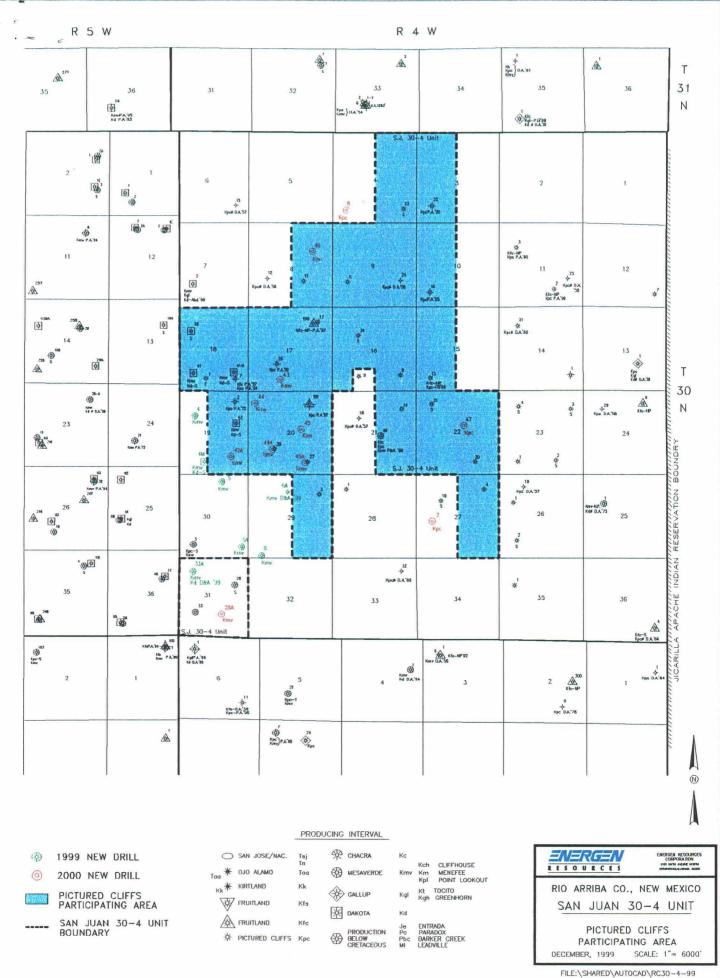

| RIBA CO., NEW )<br>JUAN 30-4<br>RDE PARTICIPATIN | UNIT                  |



August 30, 1999

Mr. Wayne Townsend Bureau of Land Management Farmington Resource Area 1235 LaPlata Highway Farmington, New Mexico 87401

N.M. Oil Conservation Division (2) 2040 Pacheco Santa Fe, New Mexico 87505 N.M. Commissioner of Public Lands P.O. Box 1148 Santa Fe, New Mexico 87501-1148

CLD .

RE: SAN JUAN 30-4 UNIT, #14-08-001-1056 COMMERCIAL DETERMINATION SAN JUAN 30-4 UNIT #41, #41M AND #42 WELLS RIO ARRIBA COUNTY, NEW MEXICO

Gentlemen:

Pursuant to the provisions of Section 11(a) of the San Juan 30-4 Unit Agreement, number 14-08-001-1056, approved September 11, 1953, Energen Resources Corporation, as Unit Operator, has determined that the captioned wells are capable of producing unitized substances in paying quantities from the Mesa Verde formation. Energen requests confirmati