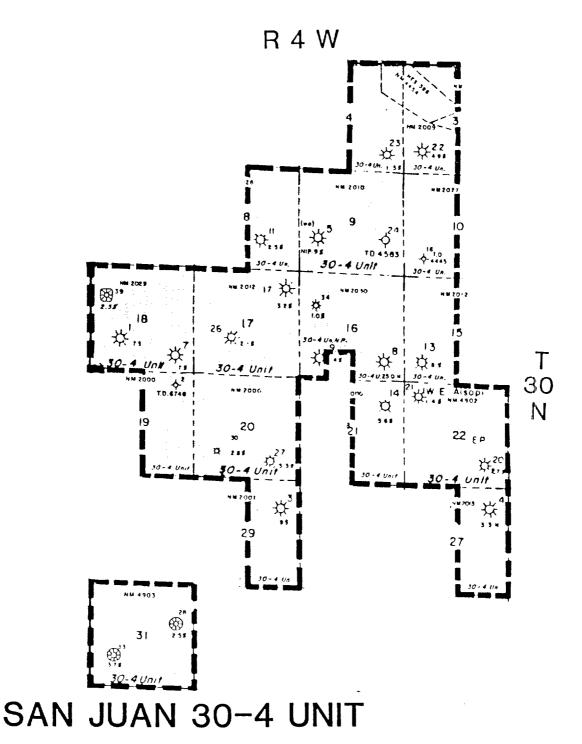

### San Juan 30-4 Unit Rio Arriba County, New Mexico Mesa Verde Participating Area "A"

### Initial Mesa Verde Participating Area "A" – Effective November 2, 1998 Total Participating Area acres = 269.56

| Wells No./Dedication    | Tract # | Tract Description                         | Tract Acres | Completion<br>Date |
|-------------------------|---------|-------------------------------------------|-------------|--------------------|
| San Juan 30-4 Unit #41M | 10      | T30N-R4W, Sec. 18: Lots 3, 4, E2 SW4, SE4 | 269.56      | 11/2/98            |
| San Juan 30-4 Unit #41  | 10      | T30N-R4W, Sec. 18: Lots 3, 4, E2 SW4, SE4 | 269.56      | 11/13/98           |

### First Expansion – Effective February 1, 1999 Total Participating Area acres = 589.56

|                        |         | Completion            |             |         |
|------------------------|---------|-----------------------|-------------|---------|
| Wells No./Dedication   | Tract # | Tract Description     | Tract Acres | Date    |
| San Juan 30-4 Unit #42 | 14      | T30N-R4W, Sec. 19: E2 | 320.00      | 1/18/99 |

### Second Expansion – Effective July 1, 2000 Total Participating Area acres = 909.56

| Wells No./Dedication    | Tract # | Tract Description     | Tract Acres | Completion<br>Date |
|-------------------------|---------|-----------------------|-------------|--------------------|
| San Juan 30-4 Unit #44A | 14      | T30N-R4W, Sec. 20: W2 | 320.00      | 7/17/00            |
| San Juan 30-4 Unit #44  | 14      | T30N-R4W, Sec. 20: W2 | 320.00      | 7/21/00            |

### Third Expansion – Effective August 1, 2000 Total Participating Area acres = 1,179.04

| Tract # | Tract Description                        | Tract Acres                                                                                                                                                             | Completion<br>Date                                                                                                                                                              |
|---------|------------------------------------------|-------------------------------------------------------------------------------------------------------------------------------------------------------------------------|---------------------------------------------------------------------------------------------------------------------------------------------------------------------------------|
| 10      | T30N-R4W, Sec. 18: Lot 1, 2, E2 NW4, NE4 | 269.48                                                                                                                                                                  | 8/16/00                                                                                                                                                                         |
|         | • • • •                                  | 0                                                                                                                                                                       |                                                                                                                                                                                 |
| Tract#  | Tract Description                        | Tract Acres                                                                                                                                                             | Completion<br>Date                                                                                                                                                              |
| 11      | T30N-R4W, Sec. 17: W2                    | 320.00                                                                                                                                                                  | 9/19/00                                                                                                                                                                         |
|         | 10<br>Fourth<br>Tot:<br>Tract #          | 10 T30N-R4W, Sec. 18: Lot 1, 2, E2 NW4, NE4<br>Fourth Expansion – Effective September 1, 2000<br>Total Participating Area acres = 1,499.04<br>Tract # Tract Description | 10T30N-R4W, Sec. 18: Lot 1, 2, E2 NW4, NE4269.48Fourth Expansion – Effective September 1, 2000<br>Total Participating Area acres = 1,499.04Tract # Tract DescriptionTract Acres |