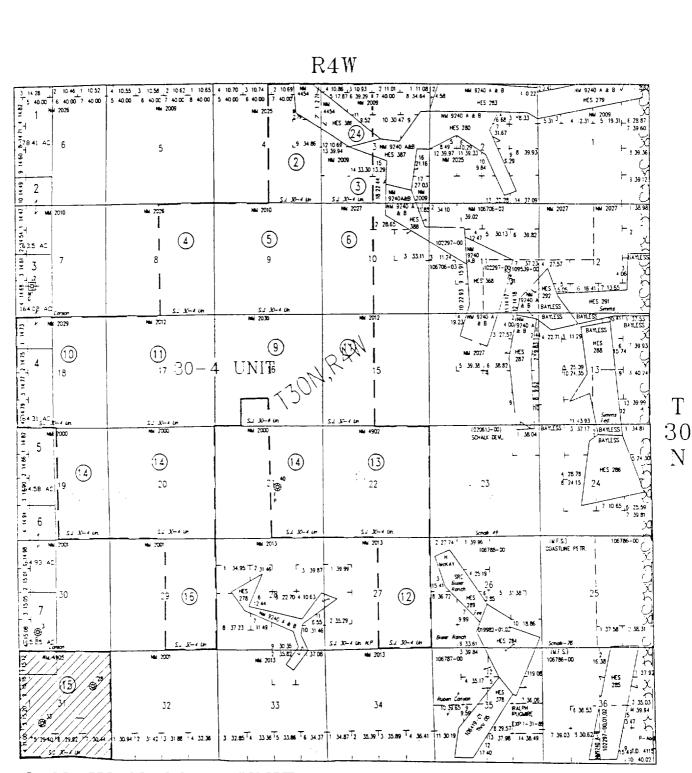

### San Juan 30-4 Unit Rio Arriba County, New Mexico Mesa Verde Participating Area "A"

### Initial Mesa Verde Participating Area "A" – Effective November 2, 1998 Total Participating Area acres = 269.56

| Wells No./Dedication    | Tract # | Tract Description                         | Tract Acres | Completion<br>Date |
|-------------------------|---------|-------------------------------------------|-------------|--------------------|
| San Juan 30-4 Unit #41M | 10      | T30N-R4W, Sec. 18: Lots 3, 4, E2 SW4, SE4 | 269.56      | 11/2/98            |
| San Juan 30-4 Unit #41  | 10      | T30N-R4W, Sec. 18: Lots 3, 4, E2 SW4, SE4 | 269.56      | 11/13/98           |

### First Expansion – Effective February 1, 1999 Total Participating Area acres = 589.56

|                        |         | Completion            |             |         |
|------------------------|---------|-----------------------|-------------|---------|
| Wells No./Dedication   | Tract # | Tract Description     | Tract Acres | Date    |
| San Juan 30-4 Unit #42 | 14      | T30N-R4W, Sec. 19: E2 | 320.00      | 1/18/99 |

### Second Expansion – Effective July 1, 2000 Total Participating Area acres = 909.56

| Wells No./Dedication    | Tract # | Tract Description     | Tract Acres | Completion<br>Date |
|-------------------------|---------|-----------------------|-------------|--------------------|
| San Juan 30-4 Unit #44A | 14      | T30N-R4W, Sec. 20: W2 | 320.00      | 7/17/00            |
| San Juan 30-4 Unit #44  | 14      | T30N-R4W, Sec. 20: W2 | 320.00      | 7/21/00            |

### Third Expansion – Effective August 1, 2000 Total Participating Area acres = 1,179.04

| Tract # | Tract Description                        | Tract Acres                                                                                                                                                             | Completion<br>Date                                                                                                                                                              |
|---------|------------------------------------------|-------------------------------------------------------------------------------------------------------------------------------------------------------------------------|---------------------------------------------------------------------------------------------------------------------------------------------------------------------------------|
| 10      | T30N-R4W, Sec. 18: Lot 1, 2, E2 NW4, NE4 | 269.48                                                                                                                                                                  | 8/16/00                                                                                                                                                                         |
|         | • • • •                                  | 0                                                                                                                                                                       |                                                                                                                                                                                 |
| Tract#  | Tract Description                        | Tract Acres                                                                                                                                                             | Completion<br>Date                                                                                                                                                              |
| 11      | T30N-R4W, Sec. 17: W2                    | 320.00                                                                                                                                                                  | 9/19/00                                                                                                                                                                         |
|         | 10<br>Fourth<br>Tot:<br>Tract #          | 10 T30N-R4W, Sec. 18: Lot 1, 2, E2 NW4, NE4<br>Fourth Expansion – Effective September 1, 2000<br>Total Participating Area acres = 1,499.04<br>Tract # Tract Description | 10T30N-R4W, Sec. 18: Lot 1, 2, E2 NW4, NE4269.48Fourth Expansion – Effective September 1, 2000<br>Total Participating Area acres = 1,499.04Tract # Tract DescriptionTract Acres |

## Recapitulation

Description of Lands in Participating Area:

<u>Township 30 North, Range 4 West, N.M.P.M.</u> Section 18: Lots 3, 4, E2 SW4, SE4 Section 19: E2 Section 20: W2

Total Number of Acres in Participating Area:

## Recapitulation

Description of Lands in Participating Area:

<u>Township 30 North, Range 4 West, N.M.P.M.</u> Section 18: Lots 1, 2, 3, 4, E2 W2, E2 Section 19: E2 Section 20: W2

| Percent of Basin Royalty Committed:<br>Percent of Working Interest Committed:<br>Percent of O.R.R.I. Committed: | Total Number of Acres in Participating Area: |
|-----------------------------------------------------------------------------------------------------------------|----------------------------------------------|
| 100.00%<br>100.00%<br>100.00%                                                                                   | 1,179.04                                     |

## Recapitulation

Description of Lands in Participating Area:

<u>Township 30 North, Range 4 West, N.M.P.M.</u> Section 17: W2 Section 18: Lots 1, 2, 3, 4, E2W2, E2 Section 19: E2 Section 20: W2

| Percent of Working Interest Committed:<br>Percent of O.R.R.I. Committed: | Percent of Basin Royalty Committed: | Total Number of Acres in Participating Area: |
|--------------------------------------------------------------------------|-------------------------------------|----------------------------------------------|
| 100.00%<br>100.00%                                                       | 100.00%                             | 1,499.04                                     |