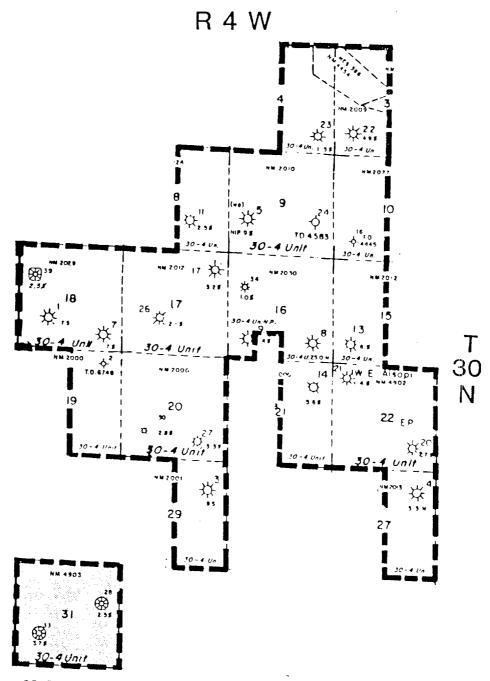

### San Juan 30-4 Unit Rio Arriba County, New Mexico Mesa Verde Participating Area "A"

### Initial Mesa Verde Participating Area "A" – Effective November 2, 1998 Total Participating Area acres = 269.56

| Wells No./Dedication    | Tract # | Tract Description                         | Tract Acres | Completion<br>Date |
|-------------------------|---------|-------------------------------------------|-------------|--------------------|
| San Juan 30-4 Unit #41M | 10      | T30N-R4W, Sec. 18: Lots 3, 4, E2 SW4, SE4 | 269.56      | 11/2/98            |
| San Juan 30-4 Unit #41  | 10      | T30N-R4W, Sec. 18: Lots 3, 4, E2 SW4, SE4 | 269.56      | 11/13/98           |

### First Expansion – Effective February 1, 1999 Total Participating Area acres = 589.56

|                        |         | Completion            |             |         |
|------------------------|---------|-----------------------|-------------|---------|
| Wells No./Dedication   | Tract # | Tract Description     | Tract Acres | Date    |
| San Juan 30-4 Unit #42 | 14      | T30N-R4W, Sec. 19: E2 | 320.00      | 1/18/99 |

### Second Expansion – Effective July 1, 2000 Total Participating Area acres = 909.56

| Wells No./Dedication    | Tract # | Tract Description     | Tract Acres | Completion<br>Date |
|-------------------------|---------|-----------------------|-------------|--------------------|
| San Juan 30-4 Unit #44A | 14      | T30N-R4W, Sec. 20: W2 | 320.00      | 7/17/00            |
| San Juan 30-4 Unit #44  | 14      | T30N-R4W, Sec. 20: W2 | 320.00      | 7/21/00            |

### Third Expansion – Effective August 1, 2000 Total Participating Area acres = 1,179.04

| Tract # | Tract Description                        | Tract Acres                                                                                                                                                             | Completion<br>Date                                                                                                                                                              |
|---------|------------------------------------------|-------------------------------------------------------------------------------------------------------------------------------------------------------------------------|---------------------------------------------------------------------------------------------------------------------------------------------------------------------------------|
| 10      | T30N-R4W, Sec. 18: Lot 1, 2, E2 NW4, NE4 | 269.48                                                                                                                                                                  | 8/16/00                                                                                                                                                                         |
|         | • • • •                                  | 0                                                                                                                                                                       |                                                                                                                                                                                 |
| Tract#  | Tract Description                        | Tract Acres                                                                                                                                                             | Completion<br>Date                                                                                                                                                              |
| 11      | T30N-R4W, Sec. 17: W2                    | 320.00                                                                                                                                                                  | 9/19/00                                                                                                                                                                         |
|         | 10<br>Fourth<br>Tot:<br>Tract #          | 10 T30N-R4W, Sec. 18: Lot 1, 2, E2 NW4, NE4<br>Fourth Expansion – Effective September 1, 2000<br>Total Participating Area acres = 1,499.04<br>Tract # Tract Description | 10T30N-R4W, Sec. 18: Lot 1, 2, E2 NW4, NE4269.48Fourth Expansion – Effective September 1, 2000<br>Total Participating Area acres = 1,499.04Tract # Tract DescriptionTract Acres |

## Recapitulation

Description of Lands in Participating Area:

<u>Township 30 North, Range 4 West, N.M.P.M.</u> Section 18: Lots 3, 4, E2 SW4, SE4 Section 19: E2 Section 20: W2

Total Number of Acres in Participating Area:

## Recapitulation

Description of Lands in Participating Area:

<u>Township 30 North, Range 4 West, N.M.P.M.</u> Section 18: Lots 1, 2, 3, 4, E2 W2, E2 Section 19: E2 Section 20: W2

| Percent of Basin Royalty Committed:<br>Percent of Working Interest Committed:<br>Percent of O.R.R.I. Committed: | Total Number of Acres in Participating Area: |
|-----------------------------------------------------------------------------------------------------------------|----------------------------------------------|
| 100.00%<br>100.00%<br>100.00%                                                                                   | 1,179.04                                     |

## Recapitulation

Description of Lands in Participating Area:

<u>Township 30 North, Range 4 West, N.M.P.M.</u> Section 17: W2 Section 18: Lots 1, 2, 3, 4, E2W2, E2 Section 19: E2 Section 20: W2

| Percent of Working Interest Committed:<br>Percent of O.R.R.I. Committed: | Percent of Basin Royalty Committed: | Total Number of Acres in Participating Area: |
|--------------------------------------------------------------------------|-------------------------------------|----------------------------------------------|
| 100.00%<br>100.00%                                                       | 100.00%                             | 1,499.04                                     |