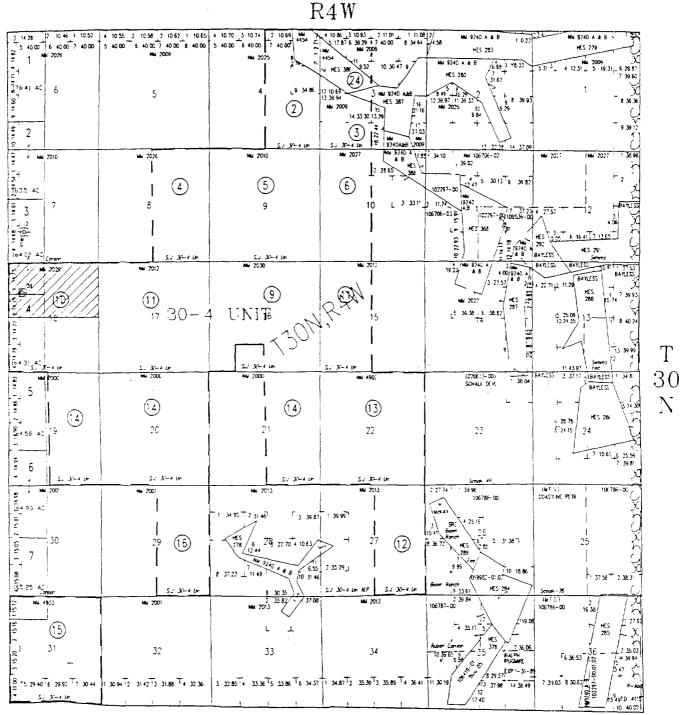

### San Juan 30-4 Unit Rio Arriba County, New Mexico Mesa Verde Participating Area "A"

### Initial Mesa Verde Participating Area "A" – Effective November 2, 1998 Total Participating Area acres = 269.56

| Wells No./Dedication    | Tract # | Tract Description                         | Tract Acres | Completion<br>Date |
|-------------------------|---------|-------------------------------------------|-------------|--------------------|
| San Juan 30-4 Unit #41M | 10      | T30N-R4W, Sec. 18: Lots 3, 4, E2 SW4, SE4 | 269.56      | 11/2/98            |
| San Juan 30-4 Unit #41  | 10      | T30N-R4W, Sec. 18: Lots 3, 4, E2 SW4, SE4 | 269.56      | 11/13/98           |

### First Expansion – Effective February 1, 1999 Total Participating Area acres = 589.56

|                        |         | Completion            |             |         |
|------------------------|---------|-----------------------|-------------|---------|
| Wells No./Dedication   | Tract # | Tract Description     | Tract Acres | Date    |
| San Juan 30-4 Unit #42 | 14      | T30N-R4W, Sec. 19: E2 | 320.00      | 1/18/99 |

### Second Expansion – Effective July 1, 2000 Total Participating Area acres = 909.56

| Wells No./Dedication    | Tract # | Tract Description     | Tract Acres | Completion<br>Date |
|-------------------------|---------|-----------------------|-------------|--------------------|
| San Juan 30-4 Unit #44A | 14      | T30N-R4W, Sec. 20: W2 | 320.00      | 7/17/00            |
| San Juan 30-4 Unit #44  | 14      | T30N-R4W, Sec. 20: W2 | 320.00      | 7/21/00            |

### Third Expansion – Effective August 1, 2000 Total Participating Area acres = 1,179.04

| Tract # | Tract Description                        | Tract Acres                                                                                                                                                             | Completion<br>Date                                                                                                                                                              |
|---------|------------------------------------------|-------------------------------------------------------------------------------------------------------------------------------------------------------------------------|---------------------------------------------------------------------------------------------------------------------------------------------------------------------------------|
| 10      | T30N-R4W, Sec. 18: Lot 1, 2, E2 NW4, NE4 | 269.48                                                                                                                                                                  | 8/16/00                                                                                                                                                                         |
|         | • • • •                                  | 0                                                                                                                                                                       |                                                                                                                                                                                 |
| Tract#  | Tract Description                        | Tract Acres                                                                                                                                                             | Completion<br>Date                                                                                                                                                              |
| 11      | T30N-R4W, Sec. 17: W2                    | 320.00                                                                                                                                                                  | 9/19/00                                                                                                                                                                         |
|         | 10<br>Fourth<br>Tot:<br>Tract #          | 10 T30N-R4W, Sec. 18: Lot 1, 2, E2 NW4, NE4<br>Fourth Expansion – Effective September 1, 2000<br>Total Participating Area acres = 1,499.04<br>Tract # Tract Description | 10T30N-R4W, Sec. 18: Lot 1, 2, E2 NW4, NE4269.48Fourth Expansion – Effective September 1, 2000<br>Total Participating Area acres = 1,499.04Tract # Tract DescriptionTract Acres |

## Recapitulation

Description of Lands in Participating Area:

<u>Township 30 North, Range 4 West, N.M.P.M.</u> Section 18: Lots 3, 4, E2 SW4, SE4 Section 19: E2 Section 20: W2

Total Number of Acres in Participating Area:

## Recapitulation

Description of Lands in Participating Area:

<u>Township 30 North, Range 4 West, N.M.P.M.</u> Section 18: Lots 1, 2, 3, 4, E2 W2, E2 Section 19: E2 Section 20: W2

| Percent of Basin Royalty Committed:<br>Percent of Working Interest Committed:<br>Percent of O.R.R.I. Committed: | Total Number of Acres in Participating Area: |
|-----------------------------------------------------------------------------------------------------------------|----------------------------------------------|
| 100.00%<br>100.00%<br>100.00%                                                                                   | 1,179.04                                     |

## Recapitulation

Description of Lands in Participating Area:

<u>Township 30 North, Range 4 West, N.M.P.M.</u> Section 17: W2 Section 18: Lots 1, 2, 3, 4, E2W2, E2 Section 19: E2 Section 20: W2

| Percent of Working Interest Committed:<br>Percent of O.R.R.I. Committed: | Percent of Basin Royalty Committed: | Total Number of Acres in Participating Area: |
|--------------------------------------------------------------------------|-------------------------------------|----------------------------------------------|
| 100.00%<br>100.00%                                                       | 100.00%                             | 1,499.04                                     |