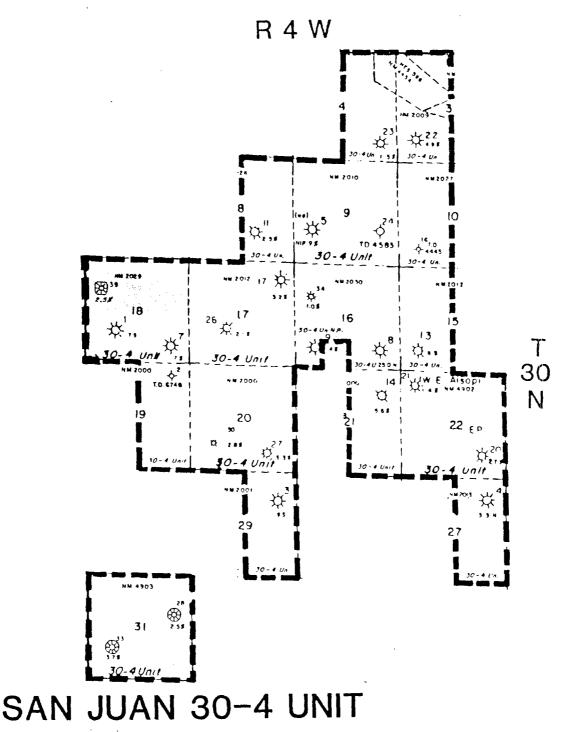

### San Juan 30-4 Unit Rio Arriba County, New Mexico Mesa Verde Participating Area "A"

### Initial Mesa Verde Participating Area "A" – Effective November 2, 1998 Total Participating Area acres = 269.56

| Wells No./Dedication    | Tract # | Tract Description                         | Tract Acres | Completion<br>Date |
|-------------------------|---------|-------------------------------------------|-------------|--------------------|
| San Juan 30-4 Unit #41M | 10      | T30N-R4W, Sec. 18: Lots 3, 4, E2 SW4, SE4 | 269.56      | 11/2/98            |
| San Juan 30-4 Unit #41  | 10      | T30N-R4W, Sec. 18: Lots 3, 4, E2 SW4, SE4 | 269.56      | 11/13/98           |

### First Expansion – Effective February 1, 1999 Total Participating Area acres = 589.56

|                        |         | Completion            |             |         |
|------------------------|---------|-----------------------|-------------|---------|
| Wells No./Dedication   | Tract # | Tract Description     | Tract Acres | Date    |
| San Juan 30-4 Unit #42 | 14      | T30N-R4W, Sec. 19: E2 | 320.00      | 1/18/99 |

### Second Expansion – Effective July 1, 2000 Total Participating Area acres = 909.56

| Wells No./Dedication    | Tract # | Tract Description     | Tract Acres | Completion<br>Date |
|-------------------------|---------|-----------------------|-------------|--------------------|
| San Juan 30-4 Unit #44A | 14      | T30N-R4W, Sec. 20: W2 | 320.00      | 7/17/00            |
| San Juan 30-4 Unit #44  | 14      | T30N-R4W, Sec. 20: W2 | 320.00      | 7/21/00            |

### Third Expansion – Effective August 1, 2000 Total Participating Area acres = 1,179.04

| Tract # | Tract Description                        | Tract Acres                                                                                                                                                             | Completion<br>Date                                                                                                                                                              |
|---------|------------------------------------------|-------------------------------------------------------------------------------------------------------------------------------------------------------------------------|---------------------------------------------------------------------------------------------------------------------------------------------------------------------------------|
| 10      | T30N-R4W, Sec. 18: Lot 1, 2, E2 NW4, NE4 | 269.48                                                                                                                                                                  | 8/16/00                                                                                                                                                                         |
|         | • • • •                                  | 0                                                                                                                                                                       |                                                                                                                                                                                 |
| Tract#  | Tract Description                        | Tract Acres                                                                                                                                                             | Completion<br>Date                                                                                                                                                              |
| 11      | T30N-R4W, Sec. 17: W2                    | 320.00                                                                                                                                                                  | 9/19/00                                                                                                                                                                         |
|         | 10<br>Fourth<br>Tot:<br>Tract #          | 10 T30N-R4W, Sec. 18: Lot 1, 2, E2 NW4, NE4<br>Fourth Expansion – Effective September 1, 2000<br>Total Participating Area acres = 1,499.04<br>Tract # Tract Description | 10T30N-R4W, Sec. 18: Lot 1, 2, E2 NW4, NE4269.48Fourth Expansion – Effective September 1, 2000<br>Total Participating Area acres = 1,499.04Tract # Tract DescriptionTract Acres |