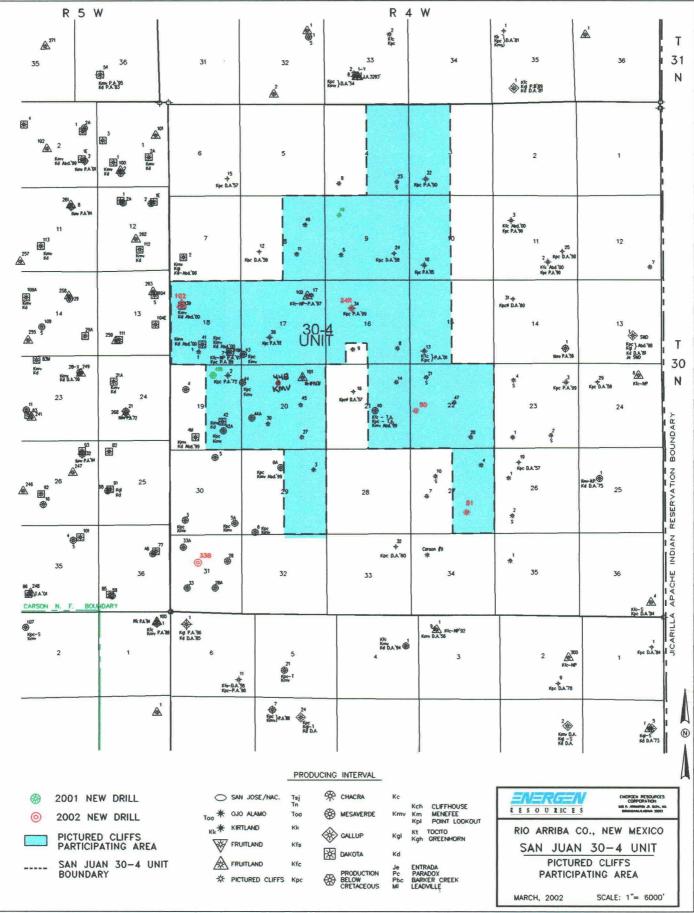

The following Participating Areas currently exist in the unit:

| Formation       | Expansion        | Effective Date |
|-----------------|------------------|----------------|
| Pictured Cliffs | 12 <sup>th</sup> | 1/1/74         |
| Mesaverde       | 1 <sup>st</sup>  | 8/1/60         |
| Mesaverde "A"   | 1 <sup>st</sup>  | 2/1/99         |

The Mesaverde PA "A" second, third and fourth expansions have been submitted for approval.

As of this date, the total number of wells in the San Juan 30-4 Unit area as follows:

| Pictured, Cliffs, Commercial         |       | 22 |
|--------------------------------------|-------|----|
| Pictured Cliffs, Non Commercial      |       | 3  |
| Pictured Cliffs, Plugged & Abandoned |       | 12 |
| Mesaverde, Commercial                |       | 10 |
| Dakota, Commercial                   |       | _0 |
|                                      | Total | 47 |

The following Participating Areas currently exist in the unit:

| Formation       | <b>Expansion</b> | Effective Date |
|-----------------|------------------|----------------|
| Pictured Cliffs | 12 <sup>th</sup> | 1/1/74         |
| Mesaverde       | 1 <sup>st</sup>  | 8/1/60         |
| Mesaverde "A"   | 1 <sup>st</sup>  | 2/1/99         |