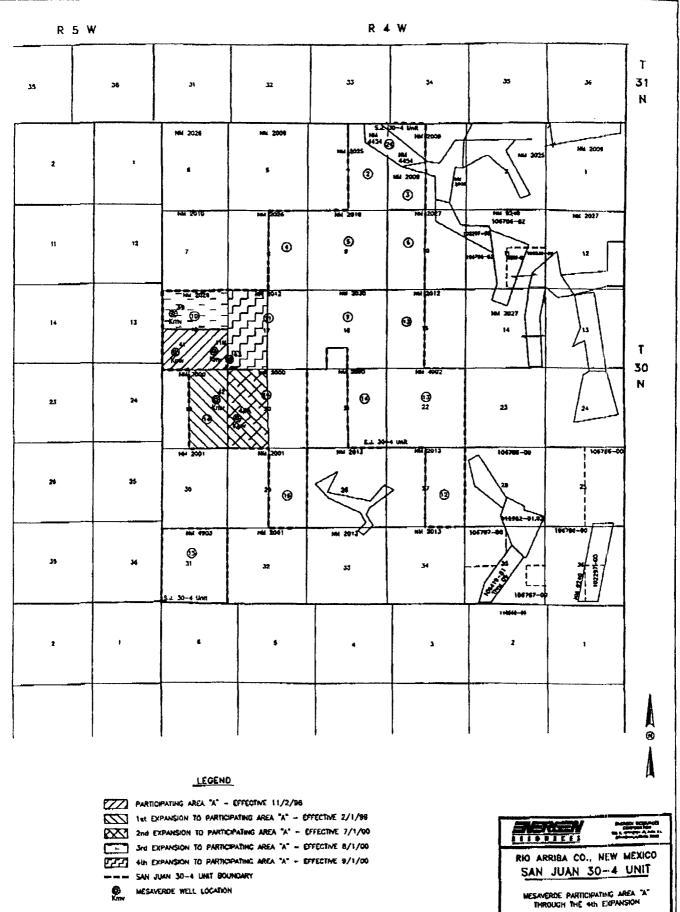

### San Juan 30-4 Unit Rio Arriba County, New Mexico Mesa Verde Participating Area "A"

### Initial Mesa Verde Participating Area "A" – Effective November 2, 1998 Total Participating Area acres = 269.56

| Wells No./Dedication    | Tract # | Tract Description                         | Tract Acres | Completion<br>Date |
|-------------------------|---------|-------------------------------------------|-------------|--------------------|
| San Juan 30-4 Unit #41M | 10      | T30N-R4W, Sec. 18: Lots 3, 4, E2 SW4, SE4 | 269.56      | 11/2/98            |
| San Juan 30-4 Unit #41  | 10      | T30N-R4W, Sec. 18: Lots 3, 4, E2 SW4, SE4 | 269.56      | 11/13/98           |

### First Expansion – Effective February 1, 1999 Total Participating Area acres = 589.56

|                        |         | Completion            |             |         |
|------------------------|---------|-----------------------|-------------|---------|
| Wells No./Dedication   | Tract # | Tract Description     | Tract Acres | Date    |
| San Juan 30-4 Unit #42 | 14      | T30N-R4W, Sec. 19: E2 | 320.00      | 1/18/99 |

### Second Expansion – Effective July 1, 2000 Total Participating Area acres = 909.56

| Wells No./Dedication    | Tract # | Tract Description     | Tract Acres | Completion<br>Date |
|-------------------------|---------|-----------------------|-------------|--------------------|
| San Juan 30-4 Unit #44A | 14      | T30N-R4W, Sec. 20: W2 | 320.00      | 7/17/00            |
| San Juan 30-4 Unit #44  | 14      | T30N-R4W, Sec. 20: W2 | 320.00      | 7/21/00            |

### Third Expansion – Effective August 1, 2000 Total Participating Area acres = 1,179.04

| Tract # | Tract Description                        | Tract Acres                                                                                                                                                             | Completion<br>Date                                                                                                                                                              |
|---------|------------------------------------------|-------------------------------------------------------------------------------------------------------------------------------------------------------------------------|---------------------------------------------------------------------------------------------------------------------------------------------------------------------------------|
| 10      | T30N-R4W, Sec. 18: Lot 1, 2, E2 NW4, NE4 | 269.48                                                                                                                                                                  | 8/16/00                                                                                                                                                                         |
|         | • • • •                                  | 0                                                                                                                                                                       |                                                                                                                                                                                 |
| Tract#  | Tract Description                        | Tract Acres                                                                                                                                                             | Completion<br>Date                                                                                                                                                              |
| 11      | T30N-R4W, Sec. 17: W2                    | 320.00                                                                                                                                                                  | 9/19/00                                                                                                                                                                         |
|         | 10<br>Fourth<br>Tot:<br>Tract #          | 10 T30N-R4W, Sec. 18: Lot 1, 2, E2 NW4, NE4<br>Fourth Expansion – Effective September 1, 2000<br>Total Participating Area acres = 1,499.04<br>Tract # Tract Description | 10T30N-R4W, Sec. 18: Lot 1, 2, E2 NW4, NE4269.48Fourth Expansion – Effective September 1, 2000<br>Total Participating Area acres = 1,499.04Tract # Tract DescriptionTract Acres |

## Recapitulation

Description of Lands in Participating Area:

<u>Township 30 North, Range 4 West, N.M.P.M.</u> Section 18: Lots 3, 4, E2 SW4, SE4 Section 19: E2 Section 20: W2

Total Number of Acres in Participating Area:

## Recapitulation

Description of Lands in Participating Area:

<u>Township 30 North, Range 4 West, N.M.P.M.</u> Section 18: Lots 1, 2, 3, 4, E2 W2, E2 Section 19: E2 Section 20: W2

| Percent of Basin Royalty Committed:<br>Percent of Working Interest Committed:<br>Percent of O.R.R.I. Committed: | Total Number of Acres in Participating Area: |
|-----------------------------------------------------------------------------------------------------------------|----------------------------------------------|
| 100.00%<br>100.00%<br>100.00%                                                                                   | 1,179.04                                     |