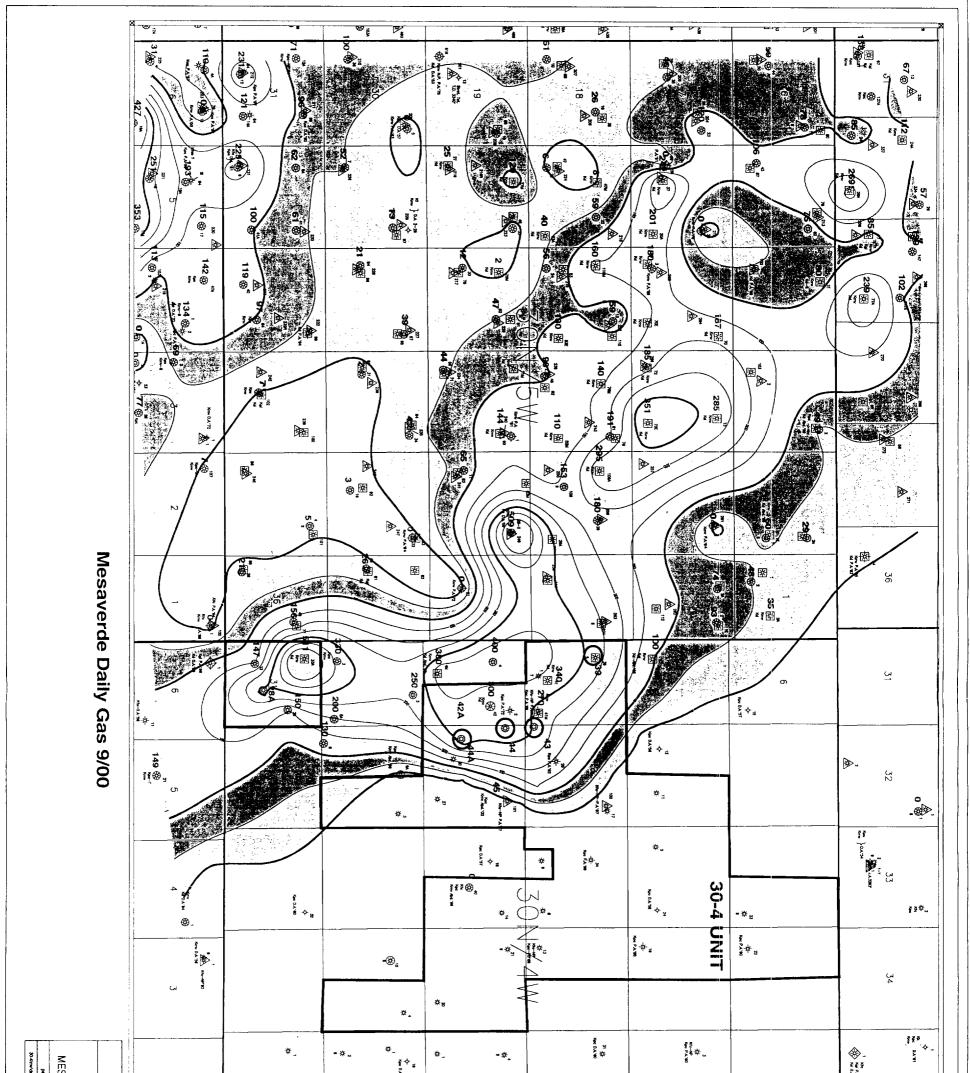

|
| NPV @ 10%               | \$508,480                          | \$272,493                          | \$310,257                          | \$183,892                          |
| Gas Price               | \$3.00/MCF esclated at 3%/yr       |
| Working Interest        | 100.00%                            | 79.48%                             | 79.48%                             | 79.48%                             |
| Revenue Interest        | 85.50%                             | 69.55%                             | 69.54%                             | 69.54%                             |
|                         |                                    |                                    |                                    |                                    |

• -

1

. .

A.



| SAN JUA<br>30-4<br>"ERDE: DAIL | Ne 04.72<br>Na 14 |           |                                                                            | •**               | •<br>• | ₹  |   |    |
|--------------------------------|-------------------|-----------|----------------------------------------------------------------------------|-------------------|--------|----|---|----|
| RESOURC                        |                   |           | ¥ 22-7<br>3-7<br>3-7<br>3-7<br>3-7<br>3-7<br>3-7<br>3-7<br>3-7<br>3-7<br>3 | ₹<br>С.<br>       |        |    |   | ß  |
| 200 (MCFD)                     |                   | 36<br>*** |                                                                            | <b>I</b> ₿        | ş .    | *. | - | 36 |
|                                |