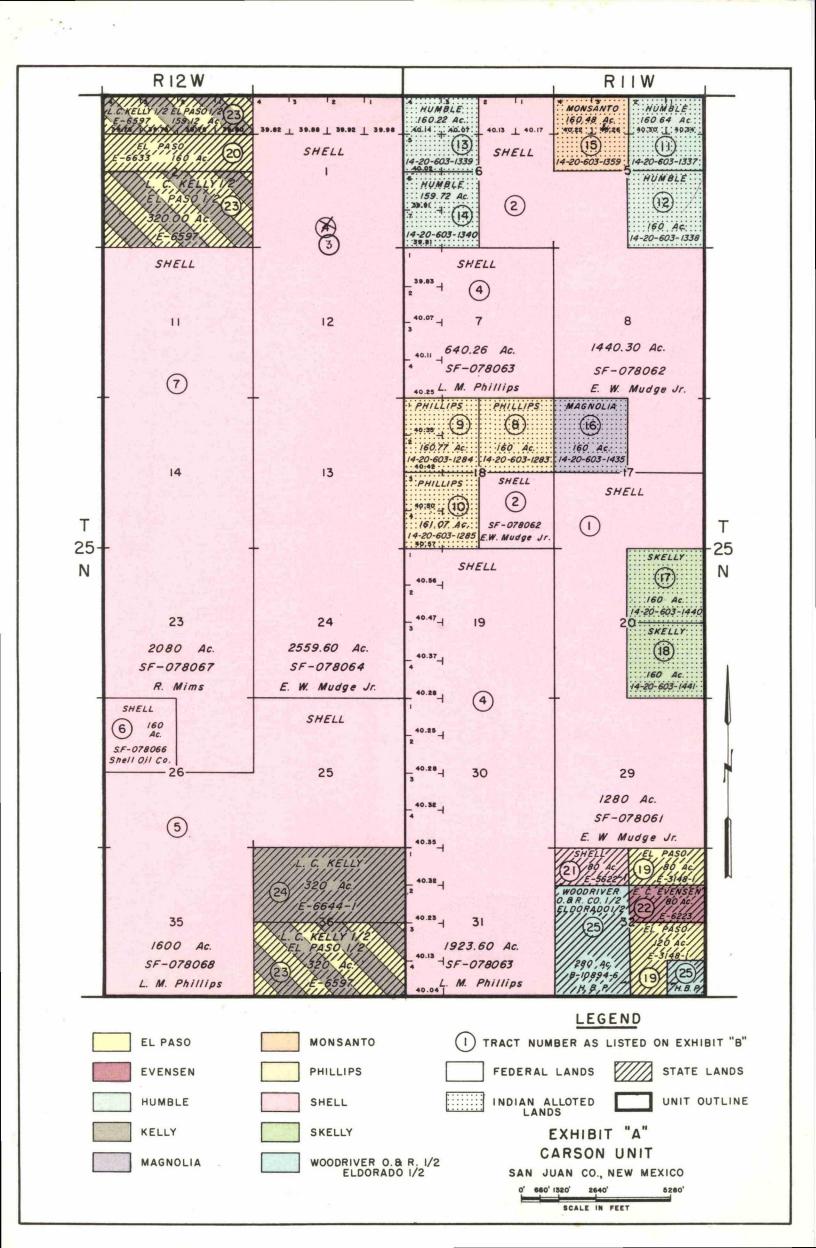

## SCHEDULE OF LANDS ENTITLED TO PARTICIPATE

| Lease: Lessee: Participating Acreage: Percentage of Participation: Description: | SF-078061<br>Shell Oil Company<br>280.00<br>25.8876%<br>T. 25 N., R. 11 W., N.M.P.M.<br>Section 17: SW4SE4, S2SW4<br>Section 20: NW4                                   |
|---------------------------------------------------------------------------------|------------------------------------------------------------------------------------------------------------------------------------------------------------------------|
| Lease: Lessee: Participating Acreage: Percentage of Participation: Description: | SF-078062<br>Shell Oil Company<br>80.00<br>7.3964%<br>T. 25 N., R. 11 W., N.M.P.M.<br>Section 18: S2SE4                                                                |
| Lease: Lessee: Participating Acreage: Percentage of Participation: Description: | SF-078063 Shell Oil Company 321.03 29.6810% T. 25 N., R. 11 W., N.M.P.M. Section 19: Lots 1 and 2, E2NW4, NE4                                                          |
| Lease: Lessee: Participating Acreage: Percentage of Participation: Description: | SF-078064<br>Shell Oil Company<br>240.00<br>22.1893%<br>T. 25 N., R. 12 W., N.M.P.M.<br>Section 13: S\(\frac{1}{2}\)SE\(\frac{1}{4}\)<br>Section 24: NE\(\frac{1}{4}\) |
| Lease: Lessee: Participating Acreage: Percentage of Participation: Description: | Indian Allotted Lands 14-20-603-1440 Skelly 0il Company 80.00 7.3964% T. 25 N., R. 11 W., N.M.P.M. Section 20: W2NE4                                                   |
| Lease: Lessee: Participating Acreage: Percentage of Participation: Description: | Indian Allotted Lands 14-20-603-1285 Phillips Petroleum Company 80.57 7.4491% T. 25 N., R. 11 W., N.M.P.M. Section 18: Lot 4, SE <sub>4</sub> SW <sub>4</sub>          |
| Summary:<br>Total Federal Lands<br>Total Indian Lands                           | Acres Percent 921.03 85.1544% 160.57 14.8456%                                                                                                                          |

1081.60

100.0000%

Total Productive Acreage

53 53 1085

Accordingly, we recommend that an area of 1081.60 acres, which includes Carson Unit 1 and 4 and the lands between the two wells, be selected as the initial participating area for the Callup (Upper Cretaceous) pool of the Carson Unit. The lands selected are described as follows:

#### Township 25 North, Range 11 West, NMPM

Section 17: SW/4 SE/4, S/2 SW/4

Section 18: Lot 4, SE/4 SW/4, S/2 SE/4

Section 19: Lots 1 and 2, E/2 NW/4, NE/4

Section 20: NW/4, W/2 NE/4

#### Township 25 North, Range 12 West, NMPM

Section 13: S/2 SE/4

Section 24: NE/4

It is further recommended that the effective date for the establishment of the above described initial participating area be November 15, 1956, which is the date of completion of Carson Unit 4 and also the date of approval of the Carson Unit Agreement.