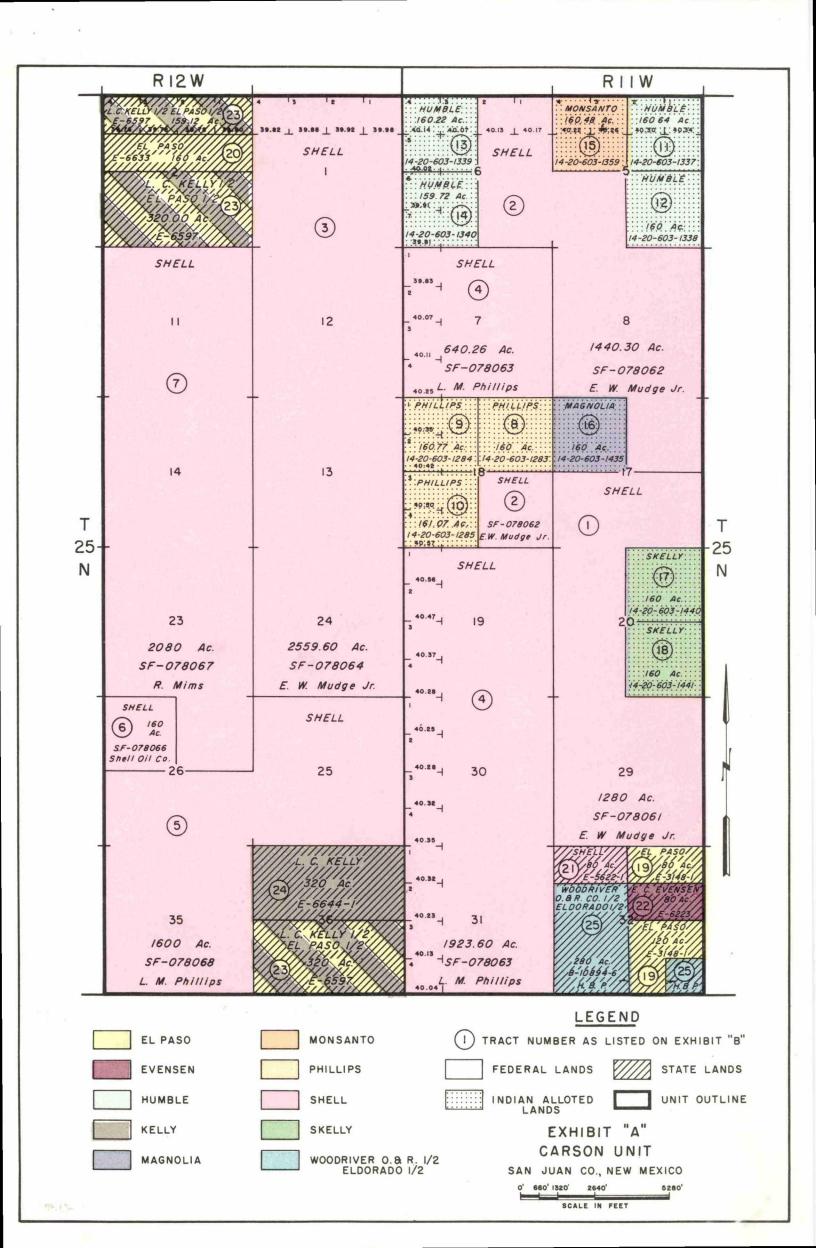

## SCHEDULE OF LANDS ENTITLED TO PARTICIPATE

| Lease: Lessee: Participating Acreage: Percentage of Participation: Description: | SF-078061<br>Shell Oil Company<br>280.00<br>25.8876%<br>T. 25 N., R. 11 W., N.M.P.M.<br>Section 17: SW4SE4, S2SW4<br>Section 20: NW4                                   |
|---------------------------------------------------------------------------------|------------------------------------------------------------------------------------------------------------------------------------------------------------------------|
| Lease: Lessee: Participating Acreage: Percentage of Participation: Description: | SF-078062<br>Shell Oil Company<br>80.00<br>7.3964%<br>T. 25 N., R. 11 W., N.M.P.M.<br>Section 18: S2SE4                                                                |
| Lease: Lessee: Participating Acreage: Percentage of Participation: Description: | SF-078063 Shell Oil Company 321.03 29.6810% T. 25 N., R. 11 W., N.M.P.M. Section 19: Lots 1 and 2, E2NW4, NE4                                                          |
| Lease: Lessee: Participating Acreage: Percentage of Participation: Description: | SF-078064<br>Shell Oil Company<br>240.00<br>22.1893%<br>T. 25 N., R. 12 W., N.M.P.M.<br>Section 13: S\(\frac{1}{2}\)SE\(\frac{1}{4}\)<br>Section 24: NE\(\frac{1}{4}\) |
| Lease: Lessee: Participating Acreage: Percentage of Participation: Description: | Indian Allotted Lands 14-20-603-1440 Skelly 0il Company 80.00 7.3964% T. 25 N., R. 11 W., N.M.P.M. Section 20: W2NE4                                                   |
| Lease: Lessee: Participating Acreage: Percentage of Participation: Description: | Indian Allotted Lands 14-20-603-1285 Phillips Petroleum Company 80.57 7.4491% T. 25 N., R. 11 W., N.M.P.M. Section 18: Lot 4, SE <sub>4</sub> SW <sub>4</sub>          |
| Summary:<br>Total Federal Lands<br>Total Indian Lands                           | Acres Percent 921.03 85.1544% 160.57 14.8456%                                                                                                                          |

1081.60

100.0000%

Total Productive Acreage

53 53 1085

Accordingly, we recommend that an area of 1081.60 acres, which includes Carson Unit 1 and 4 and the lands between the two wells, be selected as the initial participating area for the Callup (Upper Cretaceous) pool of the Carson Unit. The lands selected are described as follows:

#### Township 25 North, Range 11 West, NMPM

Section 17: SW/4 SE/4, S/2 SW/4

Section 18: Lot 4, SE/4 SW/4, S/2 SE/4

Section 19: Lots 1 and 2, E/2 NW/4, NE/4

Section 20: NW/4, W/2 NE/4

#### Township 25 North, Range 12 West, NMPM

Section 13: S/2 SE/4

Section 24: NE/4

It is further recommended that the effective date for the establishment of the above described initial participating area be November 15, 1956, which is the date of completion of Carson Unit 4 and also the date of approval of the Carson Unit Agreement.