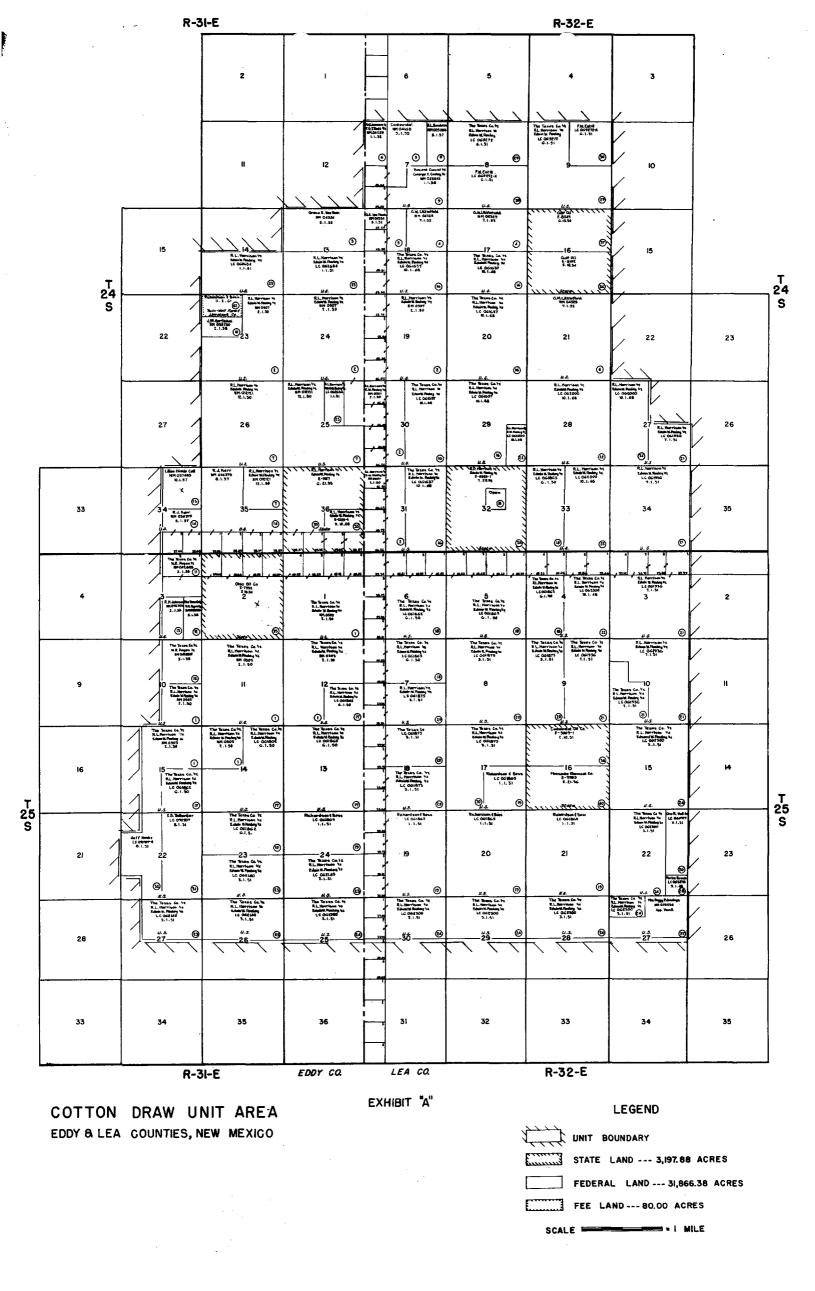

EXHIBIT "B"
COTTON DRAW UNIT AREA
TOWNSHIPS 24 and 25 SOUTH, RANGES 31 and 32 EAST, LEA AND EDDY COUNTIES, NEW MEXICO

# SCHEDULE SHOWING THE PERCENTAGE AND KIND OF OWNERSHIP OF OIL AND GAS INTERESTS IN ALL LANDS IN THE UNIT AREA

No.

Description of Land

No. of Acres

Application

centage

Lessee of Record

Overriding Royalty Owner and Percentage

Working Interest
Owner \*

Serial No. & Date of Lease or

Basic Royalty & Per-

| ω                                                                    |                                                                                                                                             | N                                                                  | н                                                                                                                                |
|----------------------------------------------------------------------|---------------------------------------------------------------------------------------------------------------------------------------------|--------------------------------------------------------------------|----------------------------------------------------------------------------------------------------------------------------------|
| T-24-S, R-32-E<br>Sec. 7: Lot 3, NE/4<br>SW/4, W/2 NE/4,<br>E/2 NW/4 | T-24-S, R-32-E<br>Sec. 19: Lots 1, 2, 3,<br>4, E/2 W/2, E/2<br>Sec. 30: Lots 1, 2, 3,<br>4, E/2 W/2<br>Sec. 31: Lots 1, 2, 3,<br>4, E/2 W/2 | Sec. 23: NE/4, S/2<br>Sec. 24: All<br>Sec. 25: E/2 NE/4            | FEDERAL LAND  T-25-S, R-31-E Sec. 10: SE/4 Sec. 10: SW/4, N/2 Sec. 12: SW/4, N/2 Sec. 14: NW/4 Sec. 15: NE/4, E/2 NW/4, E/2 SW/4 |
| 245.34                                                               |                                                                                                                                             | 2555,24                                                            | 2400.80                                                                                                                          |
| NM 04168<br>9-1-55                                                   |                                                                                                                                             | NM 0507<br>2-1-50                                                  | NM 0503<br>2-1-50                                                                                                                |
| USA<br>12½%                                                          |                                                                                                                                             | USA<br>12 <del>2</del> %                                           | USA<br>123%                                                                                                                      |
| Mrs. Margaret A.<br>Andrews                                          |                                                                                                                                             | R. L. Harrison -1/2<br>Edwin W. Pauley-1/2                         | R. L. Harrison -1/2<br>Edwin W. Pauley-1/2                                                                                       |
| Margaret A. Andrews et vir F. K\$1000.00 per acre out of 3%          |                                                                                                                                             | Tom W. Heflin et ux<br>Frieda<br>Ballard E. Spencer<br>Trust, Inc. | Tom W. Heflin et ux<br>Frieda<br>Ballard E. Spencer<br>Trust, Inc.                                                               |
|                                                                      |                                                                                                                                             | -1%                                                                | % %<br>T -1                                                                                                                      |
| Continental Oil Company                                              |                                                                                                                                             | R. L. Harrison- 1/2 Edwin W. Pauley - 1/2                          | The Texas Company - 1/2 R. L. Harrison- 1/4 Edwin W. Pauley - 1/4                                                                |

| 9                                           | Φ                                   | 7                                                                                                                                                                     | 0                                                       | Ui .                                                                                | 4                                                                                          | Tr.                                                |
|---------------------------------------------|-------------------------------------|-----------------------------------------------------------------------------------------------------------------------------------------------------------------------|---------------------------------------------------------|-------------------------------------------------------------------------------------|--------------------------------------------------------------------------------------------|----------------------------------------------------|
| T-24-S, R-32-E<br>Sec. 7: SE/4, S/2 SW/4    | T-24-S, R-32-E<br>Sec. 7 : E/2 NE/4 | T-24-S, R-31-E<br>Sec. 25: W/2, SE/4<br>Sec. 26: All<br>Sec. 35: NE/4                                                                                                 | T-24-S, R-32-E<br>Sec. 7: Lots 1, 2                     | T-24-S, R-31-E<br>Sec. 13: N/2<br>T-24-S, R-32-E<br>Sec. 18: Lots 1, 2,<br>E/2 NW/4 | T-24-S, R-32-E<br>Sec. 17: N/2<br>Sec. 18: NE/4<br>Sec. 21: All                            | Description of Land                                |
| 245 <b>.2</b> 5                             | 80.00                               | 1280.00                                                                                                                                                               | 90.97                                                   | 490.65                                                                              | 1120.00                                                                                    | No. of<br>Acres                                    |
| NM 025543<br>1-1-58                         | NM 025283<br>5-1-57                 | NM 012121<br>12-1-50                                                                                                                                                  | NM 06229<br>1-1-52                                      | NM 04534<br>5-1-52                                                                  | NM 04329<br>7-1-52                                                                         | Serial No.<br>& Date of<br>Lease or<br>Application |
| USA<br>12½%                                 | USA<br>12 <u>‡</u> %                | 12 <u>1</u> %                                                                                                                                                         | USA<br>12½%                                             | USA<br>12½%                                                                         | USA<br>12½%                                                                                | Basic<br>Royalty<br>& Per-<br>centage              |
| Vincent Cuccia -1/2<br>George E. Conley-1/2 | H. L. Sanderson                     | R. L. Harrison -1/2<br>Edwin W. Pauley-1/2                                                                                                                            | M. G. Livermore -1/4<br>Frank O. Elliott-3/4            | Grace E. Van Hook                                                                   | G. W. Littlefield                                                                          | Lessee of Record                                   |
| None                                        | None                                | Clara Loving -1/2 of 1% Ballard E. Spencer - 1% Trust, Inc 1% Robert E. Ferguson -1/4 of 1% J. S. Ward & -1/4 of 1% Son, Inc C. B. Smith - 2% as to NW/4 Sec. 26 only | None                                                    | None                                                                                | Nell S. Sergent-\$1000.00 per acre out of 3% Erle Payne-\$125.00 per acre out of 1/2 of 1% | Overriding Royalty Owner and Percentage            |
| Vincent Cuccia<br>George E. Conley          | H. L. Sanderson                     | R. L. Harrison<br>Edwin W. Pauley                                                                                                                                     | M. G. Liver-<br>more - 1/4<br>Frank O.<br>Elliott - 3/4 | Grace E. Van Hook                                                                   | G. W. Littlerield                                                                          | Working Interest<br>Owner *                        |

| 16                                                                                                     | 15                              | 14                                                                                              | 3                                  | 12                                                  | 1                                                | 10                                  | Tr.                                       |
|--------------------------------------------------------------------------------------------------------|---------------------------------|-------------------------------------------------------------------------------------------------|------------------------------------|-----------------------------------------------------|--------------------------------------------------|-------------------------------------|-------------------------------------------|
| T-24-S, R-32-E Sec. 17: S/2 Sec. 18: S/2 Sec. 20: All Sec. 29: N/2, W/2 SE/4 Sec. 30: E/2 Sec. 31: E/2 | T-24-S, R-31-E<br>Sec. 34: NE/4 | T-24-S, R-31-E<br>Sec. 34: Lots 3, 4,<br>N/2 SE/4<br>Sec. 35: NW/4, Lots<br>1, 2, 3, 4, N/2 S/2 | T-25-S, R-31-E<br>Sec. 3: W/2 SE/4 | T-25-S, R-31-E<br>Sec. 3: E/2 SE/4<br>Sec. 10: NE/4 | T-25-S, R-31-E<br>Sec. 3: Lots 1, 2,<br>S/2 NE/4 | T-24-S, R-31-E<br>Sec. 23: S/2 NW/4 | Description of Land                       |
| 2491.15                                                                                                | 160.00                          | 628,68                                                                                          | 80.00                              | 240.00                                              | 159.38                                           | 80.00                               | No. of<br>Acres                           |
| LC 061637<br>10-1-48                                                                                   | NM 037489<br>10-1-57            | NM 036379<br>8-1-57                                                                             | NM 046525<br>2-1-58                | NM 042626<br>3-1-58                                 | NM 042625<br>3-1-58                              | NM 025750                           | Serial No. & Date of Lease or Application |
| USA<br>12 <u>2</u> %                                                                                   | USA<br>12 <u>1</u> %            | USA<br>12½%                                                                                     | USA<br>12½%                        | USA<br>12½%                                         | 12 <u>3</u>                                      | USA<br>121%                         | Basic<br>Royalty<br>& Per-<br>centage     |
| R. L. Harrison -1/4<br>Edwin W. Pauley-1/4<br>The Texas Co1/2                                          | Lillian Hinkle Coll             | R. J. Kerr                                                                                      | R. Hal Johnson, Jr.                | W. R. Pagen                                         | W. R. Pagen                                      | J. M. Garfinkel                     | Lessee of Record                          |
| J. A. Fairey - 3%<br>Erle Payne - 1%                                                                   | None                            | None                                                                                            | None                               | None                                                | None                                             | None                                | Overriding Royalty Owner and Percentage   |
| R. I. Harri- son - 1/4 Edwin W. Pauley - 1/4 The Texas Company - 1/2                                   | Lillian Hinkle<br>Coll          | R. J. Kerr                                                                                      | R. Hal Johnson, Jr.                | W. R. Pagen - 1/2<br>The Texas<br>Company - 1/2     | W. R. Pagen - 1/2<br>The Texas<br>Company - 1/2  | J. M. Garfinkel                     | Working Interest<br>Owner *               |

| 20                                                                  | 19                                                                                                                | ·                                                                          | 18                                                   | 17                                                                                                                      | Tr.                                       |
|---------------------------------------------------------------------|-------------------------------------------------------------------------------------------------------------------|----------------------------------------------------------------------------|------------------------------------------------------|-------------------------------------------------------------------------------------------------------------------------|-------------------------------------------|
| T-25-S, R-32-E<br>Sec. 18: Lots 1, 2,<br>E/2 NW/4, NE/4             | T-25-S, R-31-E<br>Sec. 24: N/2<br>T-25-S, R-32-E<br>Sec. 17: SE/4<br>Sec. 19: All<br>Sec. 20: All<br>Sec. 21: All | T-25-S, R-32-E<br>Sec. 4: W/2<br>Sec. 5: All<br>Sec. 6: All<br>Sec. 7: N/2 | T-24-S, R-32-E<br>Sec. 33: W/2                       | T-25-S, R-31-E<br>Sec. 12: SE/4<br>Sec. 13: All<br>Sec. 14: NE/4, S/2<br>Sec. 15: SE/4<br>Sec. 23: N/2                  | Description of Land                       |
| 319.45                                                              | <b>23</b> 98.96                                                                                                   | 1922.99                                                                    | 320.00                                               | 1760.00                                                                                                                 | No. of<br>Acres                           |
| LC 061873-A<br>3-1-51                                               | LC 061869<br>1-1-51                                                                                               | LC 061863<br>6-1-50                                                        | LC 061863<br>6-1-50                                  | LC 061862<br>6-1-50                                                                                                     | Serial No. & Date of Lease or Application |
| USA<br>12½%                                                         | USA<br>12½%                                                                                                       | USA<br>122%                                                                | USA<br>12½%                                          | USA<br>12½%                                                                                                             | Basic<br>Royalty<br>& Per-<br>centage     |
| The Texas Company                                                   | Eugene H. Perry                                                                                                   | R. L. Harrison -1/2<br>Edwin W. Pauley-1/2                                 | R. L. Harrison -1/2<br>Edwin W. Pauley-1/2           | R. L. Harrison -1/2<br>Edwin W. Pauley-1/2                                                                              | Lessee of Record                          |
| Jack B. Shaw et ux<br>Virginia<br>Ballard E. Spencer<br>Trust, Inc. | J. A. Fairey<br>H. L. Arnold                                                                                      | Ballard E. Spencer<br>Trust, Inc.<br>Marshall Rowley                       | Ballard E. Spencer<br>Trust, Inc.<br>Marshall Rowley | <ul><li>H. L. Arnold</li><li>J. L. Prude</li><li>C. L. Cameron</li><li>Ballard E. Spencer</li><li>Trust, Inc.</li></ul> | Overriding Royalty (<br>and Percentage    |
| -1%                                                                 | -3%<br>-1/2%                                                                                                      | -1%<br>-1%                                                                 | %%<br>111                                            | -1/2%<br>-1/2%                                                                                                          | Owner                                     |
| The Texas Company                                                   | Sid W.<br>Richardson &<br>Perry R. Bass                                                                           | R. L. Harrison - 1/4 Edwin W. Pauley - 1/4 The Texas Company - 1/2         | R. L. Harrison<br>Edwin W. Pauley                    | R. L. Harrison - 1/4 Edwin W. Pauley - 1/4 The Texas Company - 1/2                                                      | Working Interest<br>Owner *               |

|                                                      | 80<br>80                                                                            |                                                              |                                                                       | 51                                              |                                                                                                             |                                                                     | Tr.                                       |
|------------------------------------------------------|-------------------------------------------------------------------------------------|--------------------------------------------------------------|-----------------------------------------------------------------------|-------------------------------------------------|-------------------------------------------------------------------------------------------------------------|---------------------------------------------------------------------|-------------------------------------------|
| T-25-S, R-32-E<br>Sec. 4: E/2                        | T-24-S, R-32-E<br>Sec. 27: W/2<br>Sec. 28: All<br>Sec. 29: E/2 SE/4<br>Sec. 33: E/2 | T-25-S, R-32-E<br>Sec. 9: E/2<br>Sec. 10: SW/4, SW/4<br>NW/4 | T-25-S, R-32-E<br>Sec. 3: All<br>Sec. 10: E/2, N/2 NW/4,<br>SE/4 NW/4 | T-24-S, R-32-E<br>Sec. 27: SE/4<br>Sec. 34: All | T-25-S, R-32-E<br>Sec. 8: All<br>Sec. 9: W/2<br>Sec. 17: N/2, SW/4<br>Sec. 18: Lots 3, 4,<br>E/2 SW/4, SE/4 | T-25-S, R-32-E<br>Sec. 7: Lots 3, 4,<br>E/2 SW/4, SE/4              | Description of Land                       |
| 320.32                                               | 1359,20                                                                             | 520.00                                                       | ·                                                                     | 1879.14                                         | 1759.31                                                                                                     | 319.73                                                              | No. of                                    |
| 10-1-48                                              | LC 062000<br>10-1-48                                                                | IC 061936<br>7-1-51                                          |                                                                       | LC 061936<br>7-1-51                             | LC 061873<br>3-1-51                                                                                         | LC 061873<br>3-1-51                                                 | Serial No. & Date of Lease or Application |
| USA<br>12 <del>1</del> %                             | USA<br>12½%                                                                         | 12½%<br>12½%                                                 |                                                                       | USA<br>12½%                                     | 12 <u>2</u> %                                                                                               | USA<br>12 <u>‡</u> %                                                | Basic<br>Royalty<br>& Per-<br>centage     |
| R. L. Harrison -1/2<br>Edwin W. Pauley-1/2           | R. L. Harrison -1/2<br>Edwin W. Pauley-1/2                                          | R. L. Harrison -1/2<br>Edwin W. Pauley-1/2                   |                                                                       | R. L. Harrison -1/2<br>Edwin W. Pauley-1/2      | R. L. Harrison -1/2<br>Edwin W. Pauley-1/2                                                                  | R. L. Harrison -1/2<br>Edwin W. Pauley-1/2                          | Lessee of Record                          |
| Ballard E. Spencer<br>Trust, Inc.                    | Ballard E. Spencer<br>Trust, Inc.                                                   | Emily Flint Ray<br>et vir G. B.                              |                                                                       | Emily Flint Ray<br>et vir G. B.                 | Jack B. Shaw et ux<br>Virginia<br>Ballard E. Spencer<br>Trust, Inc.                                         | Jack B. Shaw et ux<br>Virginia<br>Ballard E. Spencer<br>Trust, Inc. | Overriding Royalty O<br>and Percentage    |
| 28                                                   | -2%                                                                                 | 128<br>84                                                    |                                                                       | -2%                                             | -1%                                                                                                         | -1%                                                                 | Owner                                     |
| R. L. Harrison-1/4 Edwin W. Pauley-1/ The Texas Co1/ | R. L. Harrison<br>Edwin W. Pauley                                                   | R. L. Harrison-1/4 Edwin W. Pauley -1/4 The Texas Co1/2      |                                                                       | R. L. Harrison<br>Edwin W. Pauley               | R. L. Harrison-1/4 Edwin W. Pauley -1/4 The Texas Co1/2                                                     | R. L. Harrison<br>Edwin W. Pauley                                   | Working Interest<br>Owner *               |

| 26                                                | ي<br>ب                                                                                                               |                                                                                                                                               | 42                                                          | ß                                                                                            | No.                                       |
|---------------------------------------------------|----------------------------------------------------------------------------------------------------------------------|-----------------------------------------------------------------------------------------------------------------------------------------------|-------------------------------------------------------------|----------------------------------------------------------------------------------------------|-------------------------------------------|
| T-25-S, R-32-E<br>Sec. 22: E/2 NE/4,<br>NE/4 SE/4 | T-24-S, R-31-E<br>Sec. 13: S/2<br>Sec. 14: S/2<br>Sec. 25: W/2 NE/4                                                  | T-25-S, R-32-E Sec. 15: All Sec. 22: W/2 E/2, W/2 Sec. 27: N/2 NW/4 Sec. 28: N/2 Sec. 28: N/2 Sec. 29: N/2 Sec. 30: Lots 1, 2, E/2 NW/4, NE/4 | T-25-8, R-31-E<br>Sec. 25: N/2                              | T-25-S, R-31-E<br>Sec. 23: S/2<br>Sec. 24: S/2<br>Sec. 26: N/2<br>Sec. 27: E/2 NW/4,<br>NE/4 | Description of Land                       |
| 120.00                                            | 720.00                                                                                                               |                                                                                                                                               | 2479.82                                                     | 1200.00                                                                                      | No. of<br>Acres                           |
| LC 064727<br>4-1-51                               | LC 062654<br>1-1-51                                                                                                  |                                                                                                                                               | LC 062300<br>3-1-51                                         | IC 062140<br>3-1-51                                                                          | Serial No. & Date of Lease or Application |
| 12½%                                              | 12 <u>2</u> %                                                                                                        |                                                                                                                                               | USA<br>12 <del>2</del> %                                    | USA<br>12 <del>1</del> %                                                                     | Basic<br>Royalty<br>& Per-<br>centage     |
| Ora R. Hall, Jr.                                  | R. L. Harrison -1/2<br>Edwin W. Pauley-1/2                                                                           |                                                                                                                                               | R. L. Harrison -1/2<br>Edwin W. Pauley-1/2                  | R. L. Harrison -1/2<br>Edwin W. Pauley-1/2                                                   | Lessee of Record                          |
| None                                              | R. H. Hayes et ux Cathryn Cathryn Ballard E. Spencer Trust, Inc. Robert E. Ferguson -1/4% J. S. Ward & Son, Inc-1/4% |                                                                                                                                               | G. E. Jordan et ux Edna -1% Ballard E. Spencer Trust, Inc1% | Clarence M. Gormley et ux Quilla -1-1/3% Ballard E. Spencer Trust, Inc2/3%                   | Overriding Royalty Owner and Percentage   |
| Ora R. Hall, Jr.                                  | R. L. Harrison -1/2 Edwin W. Pauley -1/2                                                                             | Company -1/2                                                                                                                                  | R. L. Harrison -1/4 Edwin W. Pauley -1/4                    | R. L. Harrison -1/4 Edwin W. Pauley -1/4 The Texas Company -1/2                              | Working Interest                          |

|                                                                                                                         | 32                                                          | 31                             | 30                                            | 29                                                                                                                   | <b>∾</b>                             | 27                                              | No.                                       |
|-------------------------------------------------------------------------------------------------------------------------|-------------------------------------------------------------|--------------------------------|-----------------------------------------------|----------------------------------------------------------------------------------------------------------------------|--------------------------------------|-------------------------------------------------|-------------------------------------------|
|                                                                                                                         | T-25-S, R-31-E<br>Sec. 22: E/2 W/2, SW/4<br>NW/4, NW/4 SW/4 | T-25-S, R-31-E<br>Sec. 22: E/2 | T-24-S, R-32-E<br>Sec. 8: S/2<br>Sec. 9: NE/4 | T-24-S, R-32-E<br>Sec. 8: N/2<br>Sec. 9: W/2, SE/4                                                                   | T-25-S, R-32-E<br>Sec. 22: SE/4 SE/4 | T-25-S, R-32-E<br>Sec. 27: N/2 NE/4,<br>S/2 N/2 | Description of Land                       |
|                                                                                                                         | 240.00                                                      | 320.00                         | 480.00                                        | 800.00                                                                                                               | 40.00                                | 240,00                                          | No. o                                     |
| *                                                                                                                       | .00                                                         | •                              | .00                                           |                                                                                                                      | _                                    | 00                                              | H3                                        |
| 32 Federal Tracts<br>Some Federal Leas                                                                                  | LC 070707-A<br>8-1-51                                       | LC 070707<br>8-1-51            | LC 069272-A<br>6-1-51                         | LC 069272<br>6-1-51                                                                                                  | LC 065878<br>9-1-48                  | NM 045256 U. (Application 1: filed 4-15-58)     | Serial No. & Date of Lease or Application |
| lracts cont<br>Leases ar                                                                                                | USA<br>12½%                                                 | USA<br>12½%                    | USA<br>12 <del>2</del> %                      | USA<br>12 <u>7</u> %                                                                                                 | USA<br>12 <del>2</del> %             | 08)<br>12 <del>1</del> %                        | Basic<br>Royalty<br>& Per-<br>centages    |
| ederal Tracts containing 31,866.38 acres, or $90.673\%$ of Un Federal Leases are presently held under Option Agreement. | Jeff Hawks                                                  | E. B. Todhunter                | F. W. Estill                                  | R. L. Harrison -1/4 Edwin W. Pauley-1/4 The Texas Co1/2                                                              | Porter Brown                         | Mrs. Peggy P. Jennings                          | Lessee of Record                          |
| acres, or 90.673% of Unit Area. under Option Agreement.                                                                 | E. B. Todhunter<br>\$1,000.00 per acre<br>out of3%          | None                           | Lloyd E. Lockhart<br>et ux Erin -3%           | Lloyd E. Lockhart et ux Erin Helen Magruder Kolliker and Fort Worth National Bank of Fort Worth, Texas, Trustee -12% | None                                 | None                                            | Overriding Royalty Owner and Percentage   |
|                                                                                                                         | Jeff Hawks                                                  | E. B. Todhunter                | F. W. Estill                                  | R. L.  Harrison -1/4  Edwin W.  Pauley -1/4  The Texas  Company -1/2                                                 | Porter Brown                         | Mrs. Peggy P.<br>Jennings                       | Working Interest<br>Owner *               |

| 1,1                                  | 40                             | 39                                                                           | 38                                                           | 37                             | 36                             | 35                            | 34                             | ω<br>ω                                     | STATE  | Tr.                                       |
|--------------------------------------|--------------------------------|------------------------------------------------------------------------------|--------------------------------------------------------------|--------------------------------|--------------------------------|-------------------------------|--------------------------------|--------------------------------------------|--------|-------------------------------------------|
| T-24-S, R-32-E<br>Sec. 32: SW/4 NE/4 | T-25-S, R-32-E<br>Sec. 16: S/2 | $\frac{T-24-S}{Sec}$ , $\frac{R-31-E}{S/2}$ , $\frac{SW}{4}$ , $\frac{S}{2}$ | T-24-S, R-32-E<br>Sec. 32: W/2, SE/4,<br>N/2 NE/4, SE/4 NE/4 | T-24-S, R-32-E<br>Sec. 16: N/2 | T-24-S, R-32-E<br>Sec, 16: S/2 | T-25-S, R-31-E<br>Sec. 2: All | T-25-S. R-32-E<br>Sec. 16: N/2 | T-24-S, R-31-E<br>Sec. 36: N/2 SE/4        | E LAND | Description of Land                       |
| 40.00                                | 320.00                         | 557.96                                                                       | 600.00                                                       | 320.00                         | 320.00                         | 639.92                        | 320.00                         | 80.00                                      |        | No. of<br>Acres                           |
|                                      | E-9789<br>2-21-56              | E-9127<br>6-21-55                                                            | E-8325-1<br>7-20-54                                          | E-8245<br>6-15-54              | E-8192<br>5-18-54              | E-7952<br>2-16-54             | E-5009-1<br>2-10-51            | E-2129-1<br>9-10-48                        |        | Serial No. & Date of Lease or Application |
|                                      | State<br>12½%                  | State<br>12½%                                                                | State<br>12½%                                                | State<br>12½%                  | State<br>12½%                  | State<br>12½%                 | State<br>12½%                  | State<br>12½%                              |        | Basic<br>Royalty<br>& Per-<br>centage     |
|                                      | Monsanto Chemical Co.          | R. L. Harrison -1/2<br>Edwin W. Pauley-1/2                                   | R. L. Harrison -1/2<br>Edwin W. Pauley-1/2                   | Gulf Oil Corp.                 | Gulf Oil Corp.                 | The Ohio Oil Co.              | Continental Oil Co.            | R. L. Harrison -1/2<br>Edwin W. Pauley-1/2 |        | Lessee of Record                          |
|                                      | None                           | None                                                                         | None                                                         | None                           | None                           | None                          | None                           | None                                       |        | Overriding Royalty Owner and Percentage   |
| Open                                 | Monsanto Chemica<br>Co.        | R. L. Harrison<br>Edwin W. Pauley                                            | R. L. Harrison<br>Edwin W. Pauley                            | Gulf Oil Corp.                 | Gulf Oil Corp.                 | The Ohio Oil Co.              | Continental Oil                | R. L. Harrison<br>Edwin W. Pauley          |        | Working Interest<br>Owner *               |

9 State Tracts containing 3,197.88 Acres, or 9.099% of Unit Area

| Working Interest<br>Owner                  | Richardson and<br>Bass                                                                                                                                                                                                                                                                                                                                                                                                                                                                                                                                                                                                                                                                                                                                                                                                                                                                                                                                                                                                                                                                                                                                                                                                                                                                                                                                                                                                                                                                                                                                                                                                                                                                                                                                                                                                                                                                                                                                                                                                                                                                                                         |                                    | area               | area              | ırea                |                 |
|--------------------------------------------|--------------------------------------------------------------------------------------------------------------------------------------------------------------------------------------------------------------------------------------------------------------------------------------------------------------------------------------------------------------------------------------------------------------------------------------------------------------------------------------------------------------------------------------------------------------------------------------------------------------------------------------------------------------------------------------------------------------------------------------------------------------------------------------------------------------------------------------------------------------------------------------------------------------------------------------------------------------------------------------------------------------------------------------------------------------------------------------------------------------------------------------------------------------------------------------------------------------------------------------------------------------------------------------------------------------------------------------------------------------------------------------------------------------------------------------------------------------------------------------------------------------------------------------------------------------------------------------------------------------------------------------------------------------------------------------------------------------------------------------------------------------------------------------------------------------------------------------------------------------------------------------------------------------------------------------------------------------------------------------------------------------------------------------------------------------------------------------------------------------------------------|------------------------------------|--------------------|-------------------|---------------------|-----------------|
| Overriding Royalty Owner<br>and Percentage | None To the None T | Unit Area                          | 90.673 % of unit s | 9.099 % of unit a | .228 % of unit area | 100.00          |
| Rovalty Lessor of Record                   | Twinwell Farm and<br>Livestock Co.                                                                                                                                                                                                                                                                                                                                                                                                                                                                                                                                                                                                                                                                                                                                                                                                                                                                                                                                                                                                                                                                                                                                                                                                                                                                                                                                                                                                                                                                                                                                                                                                                                                                                                                                                                                                                                                                                                                                                                                                                                                                                             | 80.00 Acres, or .228% of Unit Area | 31,866.38 acres    | 3,197.88 acres    | 80.00 acres         | 35,144.26 acres |
| Rovalty                                    | 1/8                                                                                                                                                                                                                                                                                                                                                                                                                                                                                                                                                                                                                                                                                                                                                                                                                                                                                                                                                                                                                                                                                                                                                                                                                                                                                                                                                                                                                                                                                                                                                                                                                                                                                                                                                                                                                                                                                                                                                                                                                                                                                                                            | 1 Fee Tract Containing 80.00       | 32 tracts          | 9 tracts          | 1 tract             | 42 tracts       |
| Date of<br>Lease<br>Expiration             | 80.00 11-2-61                                                                                                                                                                                                                                                                                                                                                                                                                                                                                                                                                                                                                                                                                                                                                                                                                                                                                                                                                                                                                                                                                                                                                                                                                                                                                                                                                                                                                                                                                                                                                                                                                                                                                                                                                                                                                                                                                                                                                                                                                                                                                                                  | 1 Fee Tract                        |                    |                   | •                   | TOTAL 4         |
| No. of<br>Acres                            | 80.00                                                                                                                                                                                                                                                                                                                                                                                                                                                                                                                                                                                                                                                                                                                                                                                                                                                                                                                                                                                                                                                                                                                                                                                                                                                                                                                                                                                                                                                                                                                                                                                                                                                                                                                                                                                                                                                                                                                                                                                                                                                                                                                          |                                    | FEDERAL LAND       | STATE LAND        | FEE LAND            | Т               |
| Description of Land                        | : LAND<br>T-24-S, R-31-E<br>Sec, 23: N/2 NW/4                                                                                                                                                                                                                                                                                                                                                                                                                                                                                                                                                                                                                                                                                                                                                                                                                                                                                                                                                                                                                                                                                                                                                                                                                                                                                                                                                                                                                                                                                                                                                                                                                                                                                                                                                                                                                                                                                                                                                                                                                                                                                  |                                    |                    |                   |                     |                 |