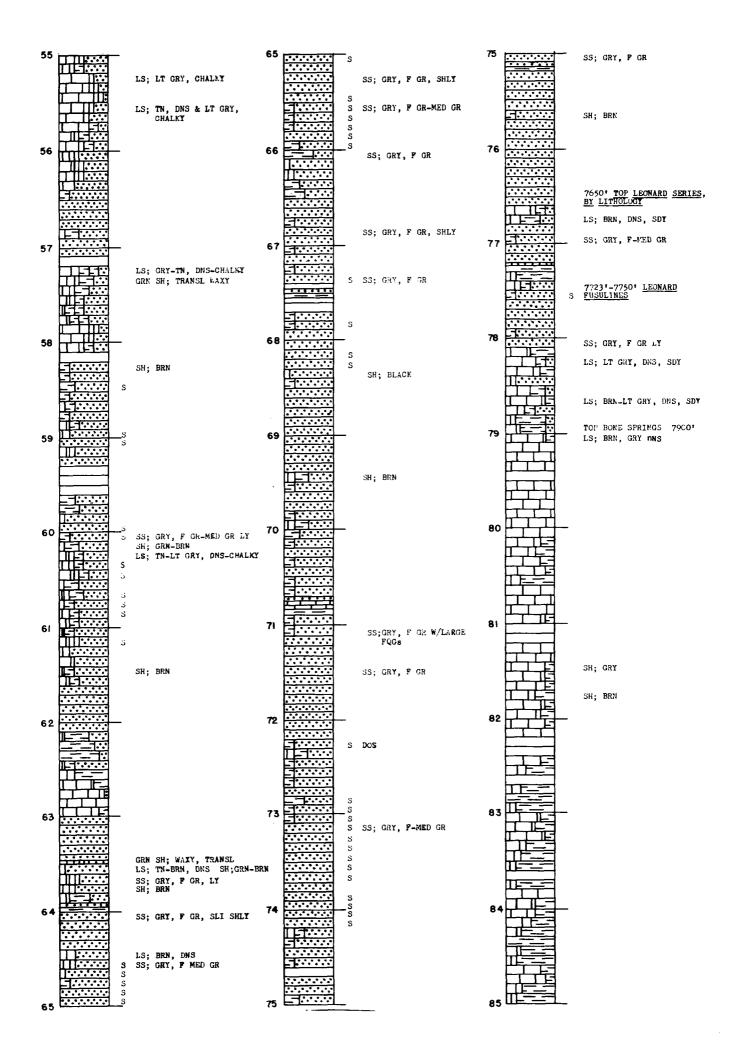

00 ±                                                    |
| SILURIAN              | MIDDLE                           | FUSSELMAN                                             |                        | 40-1000                                                   |
| ORDOVICIAN            | UPPER<br>MIDDLE<br>LOWER         | MONTOYA<br>SIMPSON<br>ELLENBURGER                     |                        | 200-400<br>800±<br>400±                                   |
| CAMBRIAN PRE-CAMBRIAN |                                  | BLISS SS. GRANITE, SCHIST                             |                        | 0-100                                                     |



Reproduced from New Mexico Geological Society Guidebook of Southeastern New Mexico Fifth Field Conference October, 1954.

TABLE B