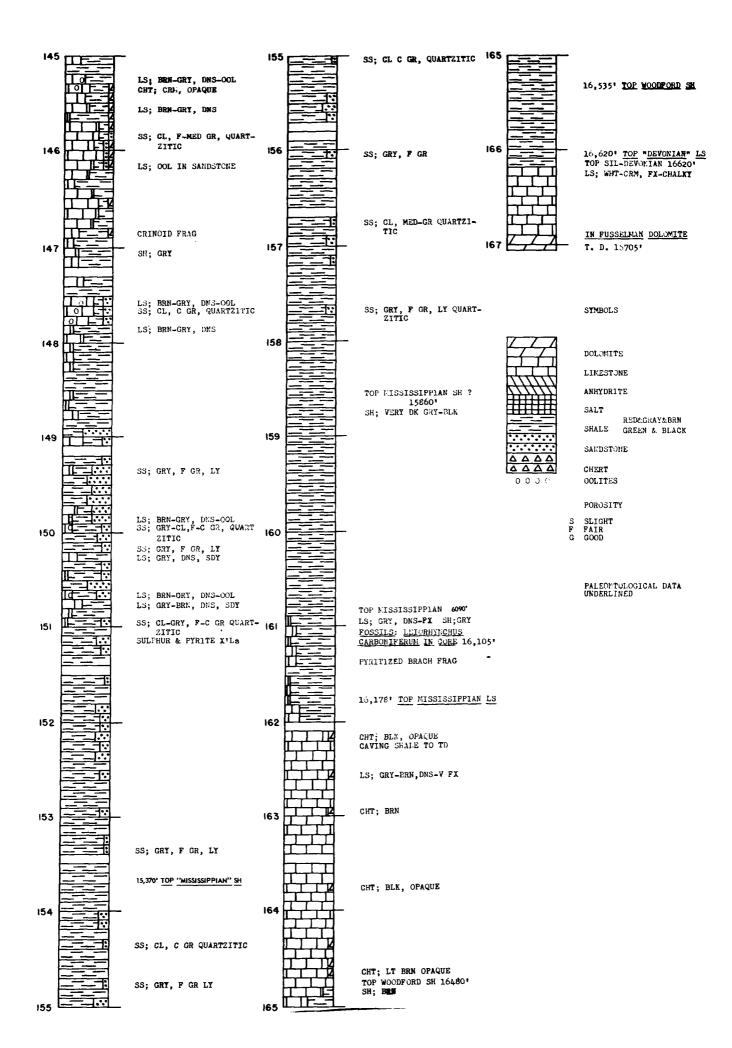

|
| SILURIAN              | MIDDLE                           | FUSSELMAN                                             |                        | 40-1000                                                   |
| ORDOVICIAN            | UPPER<br>MIDDLE<br>LOWER         | MONTOYA<br>SIMPSON<br>ELLENBURGER                     |                        | 200-400<br>800±<br>400±                                   |
| CAMBRIAN PRE-CAMBRIAN |                                  | BLISS SS. GRANITE, SCHIST                             |                        | 0-100                                                     |



Reproduced from New Mexico Geological Society Guidebook of Southeastern New Mexico Fifth Field Conference October, 1954.

TABLE B