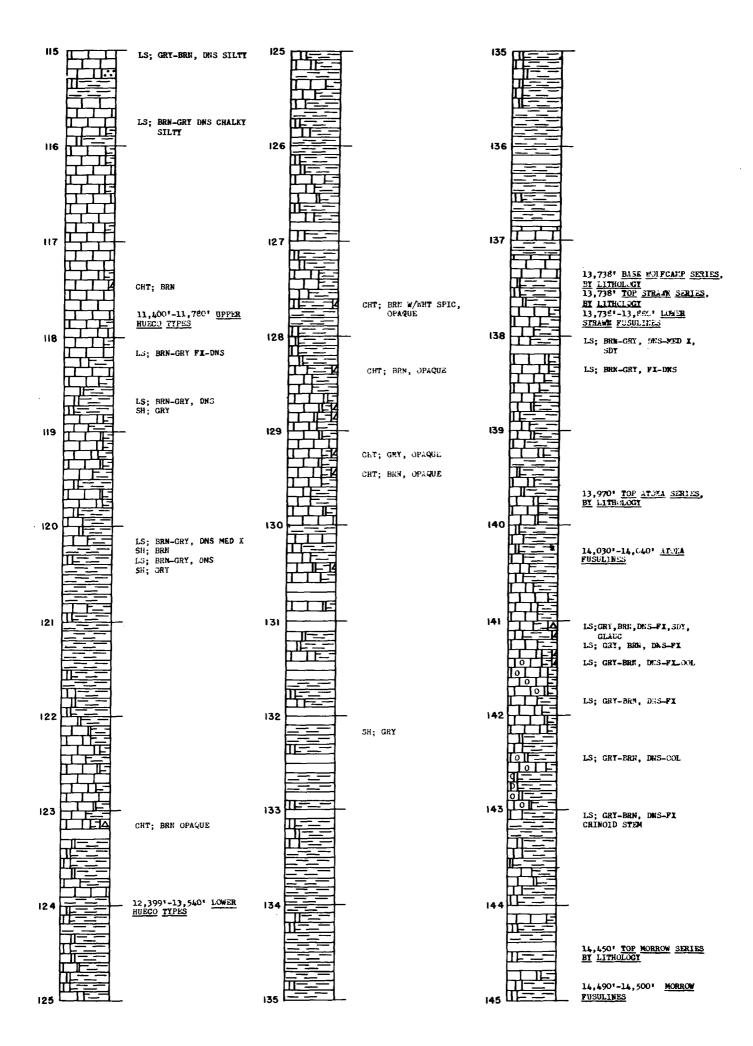

|
| SILURIAN              | MIDDLE                           | FUSSELMAN                                             |                        | 40-1000                                                   |
| ORDOVICIAN            | UPPER<br>MIDDLE<br>LOWER         | MONTOYA<br>SIMPSON<br>ELLENBURGER                     |                        | 200-400<br>800±<br>400±                                   |
| CAMBRIAN PRE-CAMBRIAN |                                  | BLISS SS. GRANITE, SCHIST                             |                        | 0-100                                                     |



Reproduced from New Mexico Geological Society Guidebook of Southeastern New Mexico Fifth Field Conference October, 1954.

TABLE B