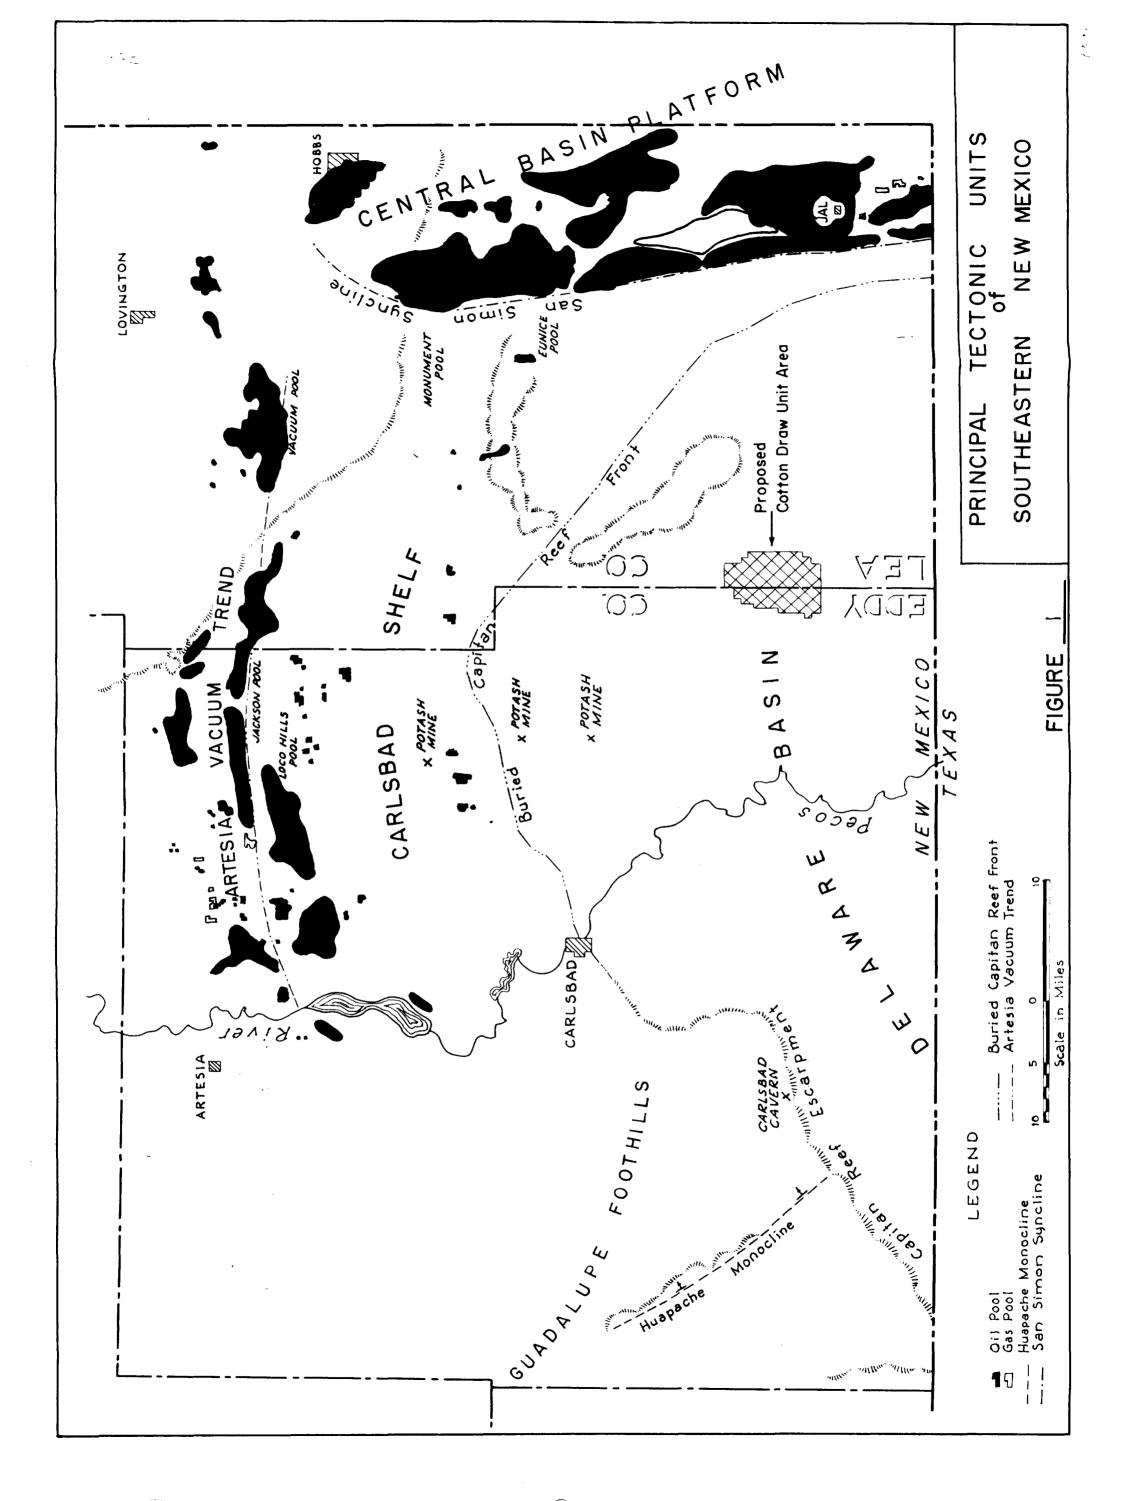

|
| The foregoing instrument was acknowledged before me this            |
| [7]th day of, 1958, by                                              |
| •                                                                   |
| My Commission Expires:                                              |
| File 24, 1960. Elia Wagen  Notary Public                            |
| STATE OF                                                            |
| COUNTY OF ss.                                                       |
| The foregoing instrument was acknowledged before me this            |
| day of, 1958, by                                                    |
| My Commission Expires:                                              |
|                                                                     |



## APPLICATION FOR DESIGNATION OF UNITIZED AREA

### Eddy and Lea Counties New Mexico

COTTON DRAW SEISMOGRAPH STRUCTURE

DEFORE EXAMINER UTZ
OIL CONSERVATION COMMISSION
EXHIBIT NO. 2
CASE NO. 496

Edwin W. Pauley and Raymond L. Harrison

Compiled

by

FRANK C. BARNES
Geologist

DECEMBER 1955

#### APPLICATION FOR THE DESIGNATION OF AN UNPROVEN UNIT AREA COTTON DRAW SEISMOGRAPH STRUCTURE

#### EDDY AND LEA COUNTIES, NEW MEXICO

#### INTRODUCTION

The partnership of Edwin W. Pauley and Raymond L. Harrison does hereby make application for approval of a Unit or cooperative development agreement. Such agreement to be subject to all Federal and State requirements as outlined under Unit Plan Regulations. The proposed unit area to be known as the "Cotton Draw" unit, so named after Cotton Draw,