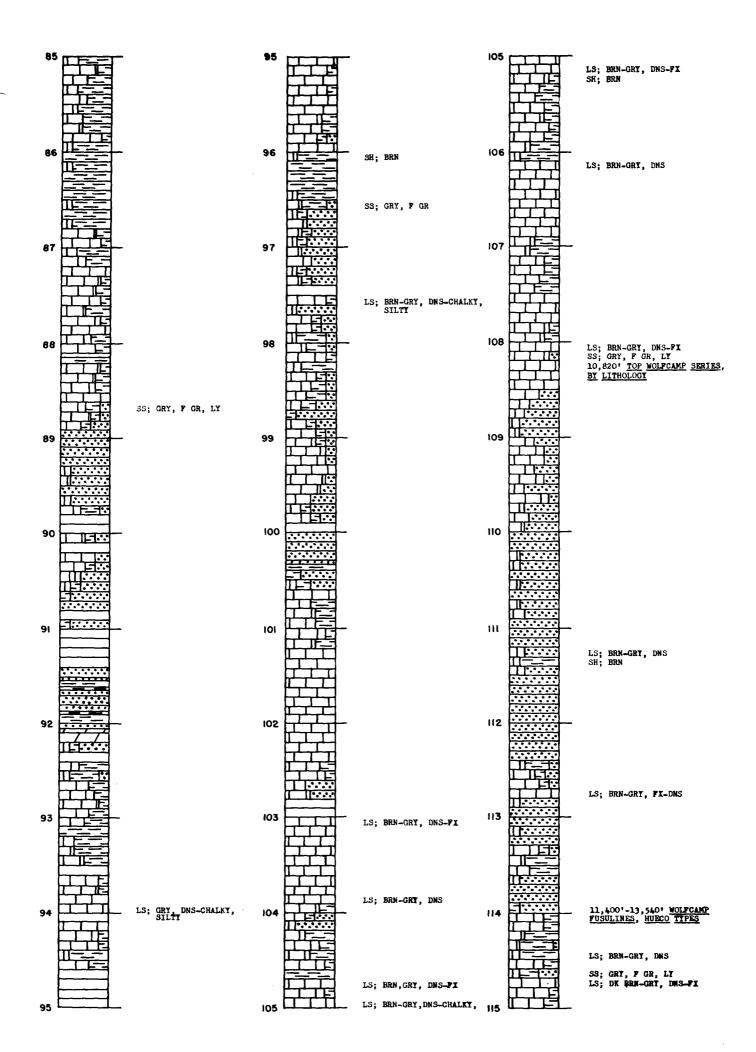

±                                                    |
| SILURIAN              | MIDDLE                           | FUSSELMAN                                             |                        | 40-1000                                                   |
| ORDOVICIAN            | UPPER<br>MIDDLE<br>LOWER         | MONTOYA<br>SIMPSON<br>ELLENBURGER                     |                        | 200-400<br>800±<br>400±                                   |
| CAMBRIAN PRE-CAMBRIAN |                                  | BLISS SS. GRANITE, SCHIST                             |                        | 0-100                                                     |



Reproduced from New Mexico Geological Society Guidebook of Southeastern New Mexico Fifth Field Conference October, 1954.

TABLE B