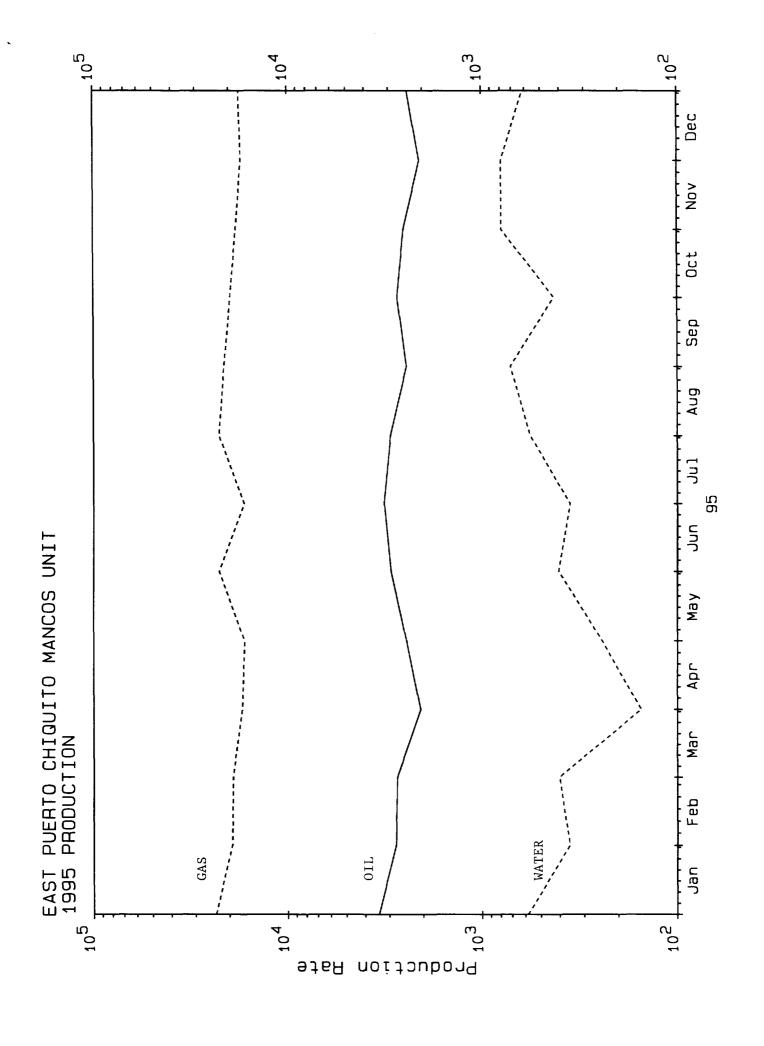

#### 3. Performance curves:

Production curves, along with injectivity, are also enclosed.

SCHEDULE II

EAST PUERTO CHIQUITO MANCOS UNIT
1995 PRODUCTION STATISTICS

|                 |        |         |        | Gas       | Water     |
|-----------------|--------|---------|--------|-----------|-----------|
|                 | _Oil   | Gas     | Water  | Injection | Injection |
|                 | (BOPM) | (MCF/M) | (BWPM) | (MCF/M)   | (BWPM)    |
| January         | 2768   | 19370   | 355    | 18994     | 255       |
| February        | 2722   | 19162   | 401    |           | 355       |
| <u>-</u>        |        |         |        | 18868     | 401       |
| March           | 2066   | 17182   | 153    | 16898     | 153       |
| April           | 2442   | 16734   | 243    | 16438     | 243       |
| May             | 2926   | 22546   | 405    | 22190     | 405       |
| June            | 3172   | 16749   | 353    | 16421     | 353       |
| July            | 2942   | 22577   | 564    | 22217     | 564       |
| August          | 2428   | 21240   | 712    | 20884     | 712       |
| September       | 2705   | 19710   | 427    | 19362     | 427       |
| October         | 2503   | 18405   | 791    | 18091     | 791       |
| November        | 2070   | 17269   | 791    | 16985     | 791       |
| December        | _2394  | 17712   | 613    | 17394     | 613       |
| Total           | 31138  | 228656  | 5808   | 224742    | 5808      |
| Cum. Since 5/81 | 681982 | 963878  | 64220  | 674213    | 34364     |