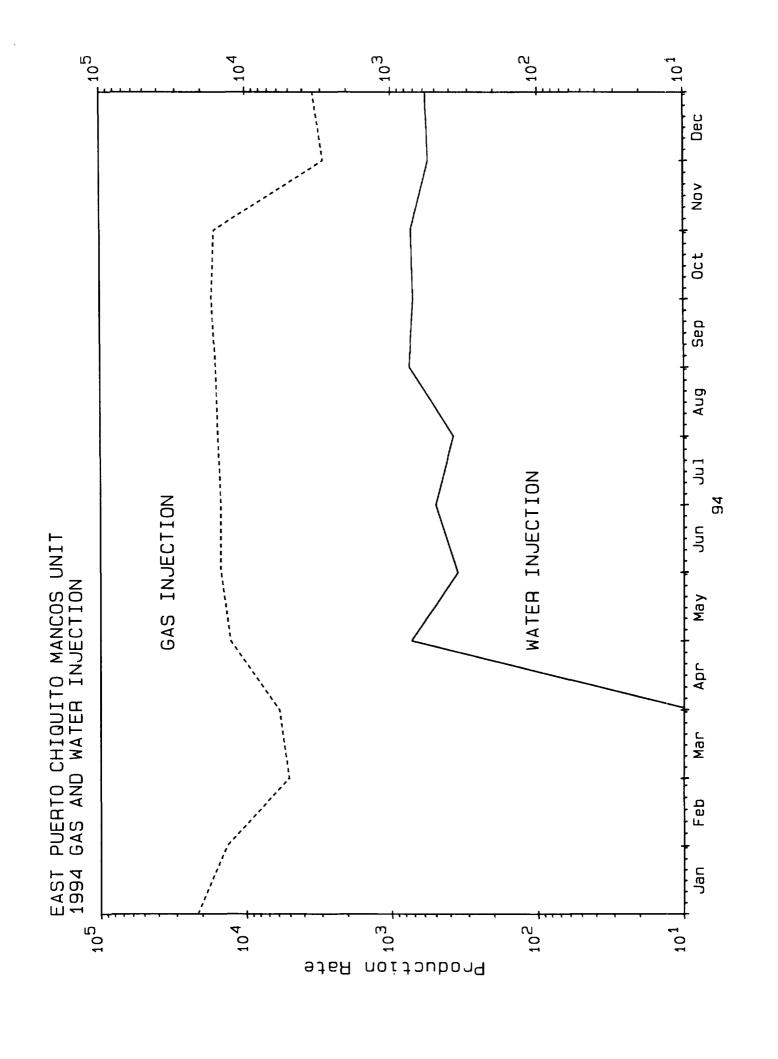

8-26N-1E
                                    Shut in.
                SE/NE
#38 (H-8)
                        8-26N-1E
                                    Producing.
                SW/NW 21-27N-1E
#39 (E-21)
                                    Shut in.
                SW/NW 19-27N-1E
#40 (E-19)
                                    Shut in.
                                    SI - to be put on production by gas lift.
#41 (F-20)
                SE/NW 20-27N-1E
                SW/SE 21-27N-1E
#42 (0-21)
                                    Temporarily abandoned.
                SW/SW 28-27N-1E
#43 (L-28)
                                    Plugged and Abandoned.
#44 (P-18)
                SE/SE 18-27N-1E
                                    Plugged and Abandoned.
```





SCHEDULE II

EAST PUERTO CHIQUITO MANCOS UNIT
1993 PRODUCTION STATISTICS

|                 |          |              |              | Gas              | Water            |
|-----------------|----------|--------------|--------------|------------------|------------------|
|                 | <u> </u> | <u> </u>     | <u>Water</u> | <u>Injection</u> | <u>Injection</u> |
|                 | (BOPM)   | (MCF/M)      | (BWPM)       | (MCF/M)          | (BWPM)           |
| January         | 3480     | 13911        | 277          | 13631            | 0                |
| February        | 1949     | 5145         | 145          | 5085             | 0                |
| March           | 3600     | 6124         | 260          | 5914             | 0                |
| April           | 3487     |