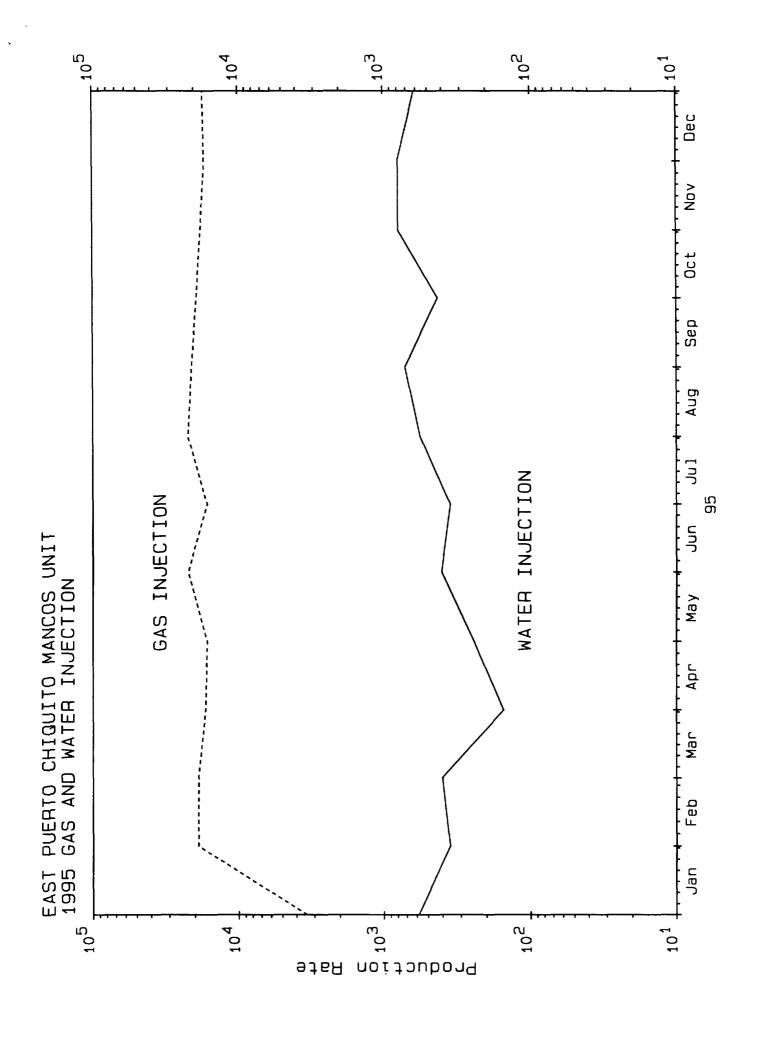

#### 3. Performance curves:

Production curves, along with injectivity, are also enclosed.

SCHEDULE II

EAST PUERTO CHIQUITO MANCOS UNIT
1995 PRODUCTION STATISTICS

|                 |        |         |        | Gas       | Water     |
|-----------------|--------|---------|--------|-----------|-----------|
|                 | _Oil   | Gas     | Water  | Injection | Injection |
|                 | (BOPM) | (MCF/M) | (BWPM) | (MCF/M)   | (BWPM)    |
| January         | 2768   | 19370   | 355    | 18994     | 255       |
| February        | 2722   | 19162   | 401    |           | 355       |
| <u>-</u>        |        |         |        | 18868     | 401       |
| March           | 2066   | 17182   | 153    | 16898     | 153       |
| April           | 2442   | 16734   | 243    | 16438     | 243       |
| May             | 2926   | 22546   | 405    | 22190     | 405       |
| June            | 3172   | 16749   | 353    | 16421     | 353       |
| July            | 2942   | 22577   | 564    | 22217     | 564       |
| August          | 2428   | 21240   | 712    | 20884     | 712       |
| September       | 2705   | 19710   | 427    | 19362     | 427       |
| October         | 2503   | 18405   | 791    | 18091     | 791       |
| November        | 2070   | 17269   | 791    | 16985     | 791       |
| December        | _2394  | 17712   | 613    | 17394     | 613       |
| Total           | 31138  | 228656  | 5808   | 224742    | 5808      |
| Cum. Since 5/81 | 681982 | 963878  | 64220  | 674213    | 34364     |