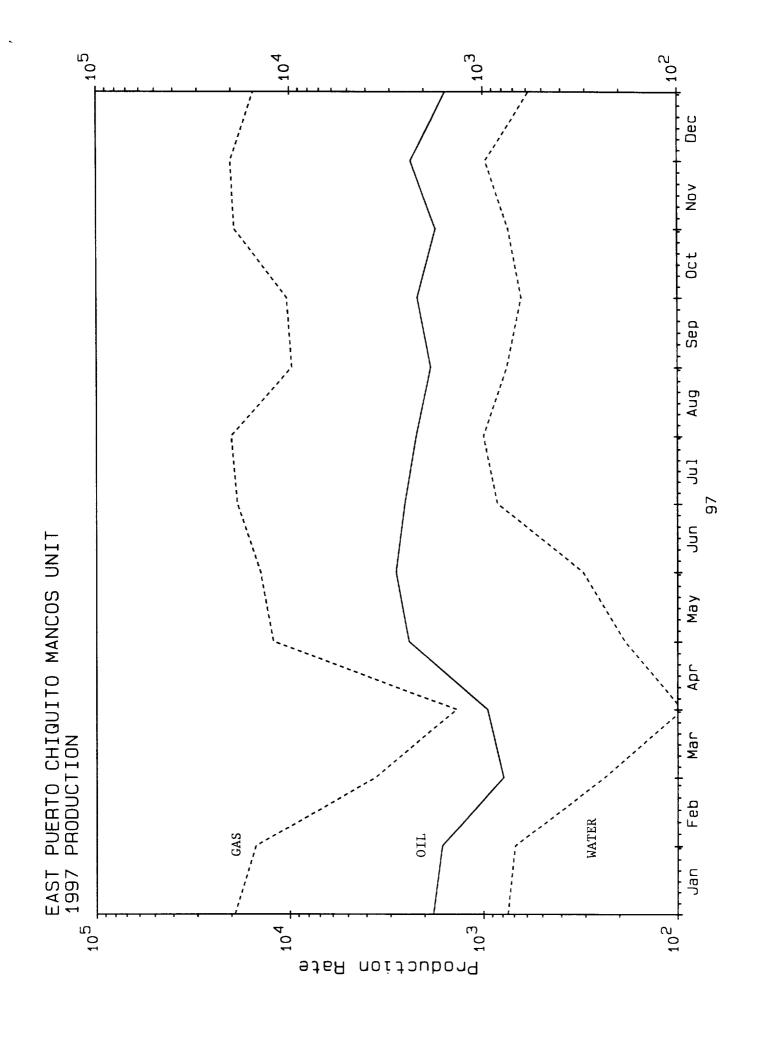

#### 3. Performance curves:

Production curves, along with injectivity, are also enclosed.

SCHEDULE II

EAST PUERTO CHIQUITO MANCOS UNIT
1997 PRODUCTION STATISTICS

|                 | Oil<br>(BOPM) | <u>Gas</u><br>(MCF/M) | <u>Water</u><br>(BWPM) | Gas <u>Injection</u> (MCF/M) | Water Injection (BWPM) |
|-----------------|---------------|-----------------------|------------------------|------------------------------|------------------------|
| January         | 1628          | 15027                 | 691                    | 14787                        | 691                    |
| February        | 790           | 3582                  | 239                    | 3472                         | 239                    |
| March           | 954           | 1371                  | 94                     | 1313                         | 94                     |
| April           | 2405          | 12167                 | 186                    | 11911                        | 186                    |
| May             | 2803          | 14189                 | 308                    | 13849                        | 308                    |
| June            | 2522          | 18621                 | 847                    | 18225                        | 847                    |
| July            | 2204          | 20026                 | 996                    | 19626                        | 996                    |
| August          | 1854          | 9737                  | 758                    | 9441                         | 758                    |
| September       | 2167          | 10347                 | 638                    | 10033                        | 638                    |
| October         | 1746          | 19273                 | 744                    | 19035                        | 744                    |
| November        | 2339          | 20111                 | 968                    | 19797                        | 968                    |
| December        | <u>1555</u>   | <u>15345</u>          | <u>582</u>             | <u>15033</u>                 | <u>582</u>             |
| Total           | 22967         | 159796                | 7051                   | 156522                       | 7051                   |
| Cum. Since 5/81 | 729730        | 1308769               | 81877                  | 1011882                      | 52021                  |