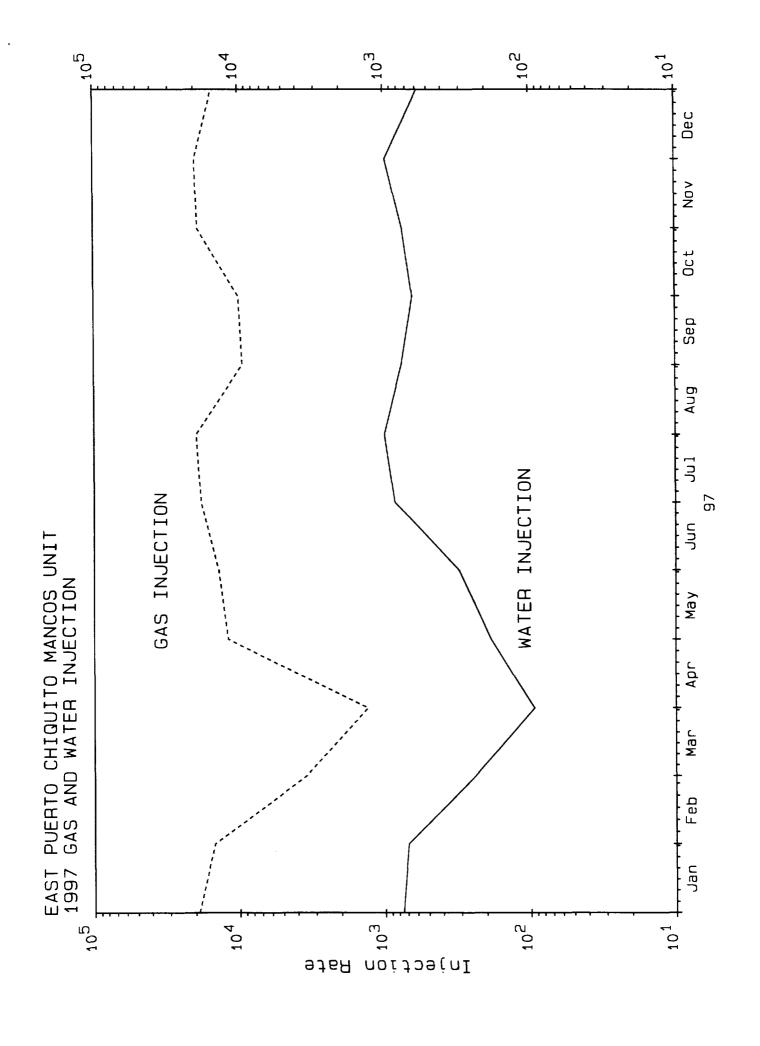

#### 3. Performance curves:

Production curves, along with injectivity, are also enclosed.

SCHEDULE II

EAST PUERTO CHIQUITO MANCOS UNIT
1997 PRODUCTION STATISTICS

|                 | Oil<br>(BOPM) | <u>Gas</u><br>(MCF/M) | <u>Water</u><br>(BWPM) | Gas <u>Injection</u> (MCF/M) | Water Injection (BWPM) |
|-----------------|---------------|-----------------------|------------------------|------------------------------|------------------------|
| January         | 1628          | 15027                 | 691                    | 14787                        | 691                    |
| February        | 790           | 3582                  | 239                    | 3472                         | 239                    |
| March           | 954           | 1371                  | 94                     | 1313                         | 94                     |
| April           | 2405          | 12167                 | 186                    | 11911                        | 186                    |
| May             | 2803          | 14189                 | 308                    | 13849                        | 308                    |
| June            | 2522          | 18621                 | 847                    | 18225                        | 847                    |
| July            | 2204          | 20026                 | 996                    | 19626                        | 996                    |
| August          | 1854          | 9737                  | 758                    | 9441                         | 758                    |
| September       | 2167          | 10347                 | 638                    | 10033                        | 638                    |
| October         | 1746          | 19273                 | 744                    | 19035                        | 744                    |
| November        | 2339          | 20111                 | 968                    | 19797                        | 968                    |
| December        | <u>1555</u>   | <u>15345</u>          | <u>582</u>             | <u>15033</u>                 | <u>582</u>             |
| Total           | 22967         | 159796                | 7051                   | 156522                       | 7051                   |
| Cum. Since 5/81 | 729730        | 1308769               | 81877                  | 1011882                      | 52021                  |