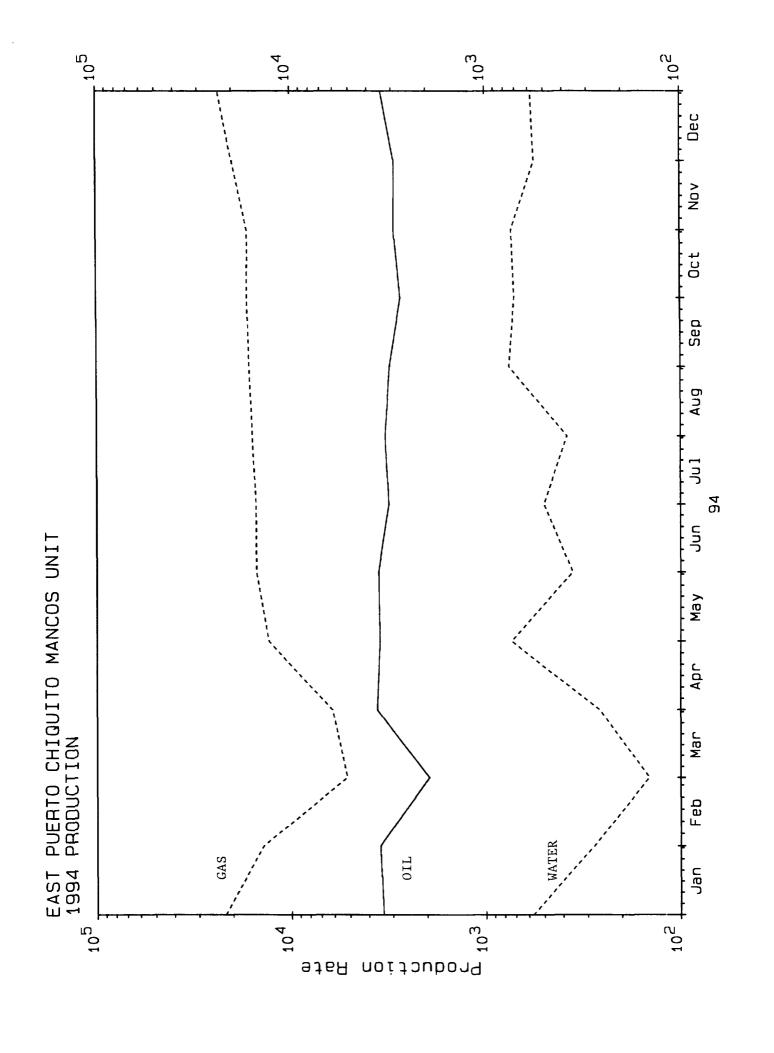

NW
                       8-26N-1E
                                    Shut in.
                SE/NE
#38 (H-8)
                        8-26N-1E
                                    Producing.
                SW/NW 21-27N-1E
#39 (E-21)
                                    Shut in.
                SW/NW 19-27N-1E
#40 (E-19)
                                    Shut in.
                                    SI - to be put on production by gas lift.
#41 (F-20)
                SE/NW 20-27N-1E
                SW/SE 21-27N-1E
#42 (0-21)
                                    Temporarily abandoned.
                SW/SW 28-27N-1E
#43 (L-28)
                                    Plugged and Abandoned.
#44 (P-18)
                SE/SE 18-27N-1E
                                    Plugged and Abandoned.
```





SCHEDULE II

EAST PUERTO CHIQUITO MANCOS UNIT
1993 PRODUCTION STATISTICS

|                 |          |              |              | Gas              | Water            |
|-----------------|----------|--------------|--------------|------------------|------------------|
|                 | <u> </u> | <u> </u>     | <u>Water</u> | <u>Injection</u> | <u>Injection</u> |
|                 | (BOPM)   | (MCF/M)      | (BWPM)       | (MCF/M)          | (BWPM)           |
| January         | 3480     | 13911        | 277          | 13631            | 0                |
| February        | 1949     | 5145         | 145          | 5085             | 0                |
| March           | 3600     | 6124         | 260          | 5914             | 0                |
| April           | 3487