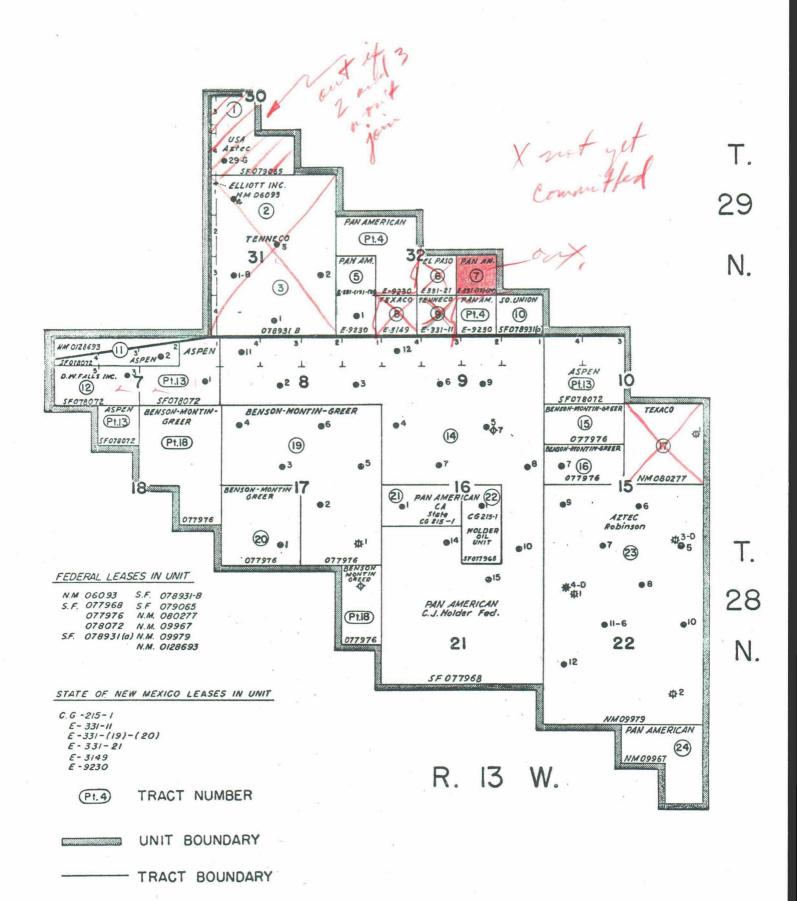

- 1. ENABLING ACT AND REGULATIONS. The Mineral Leasing Act of February 25, 1920, as amended, supra, and all valid pertinent regulations, including operating and unit plan regulations, heretofore issued thereunder or valid, pertinent and reasonable regulations hereafter issued thereunder are accepted and made a part of this agreement as to Federal land, provided such regulations are not inconsistent with the terms of this agreement; and as to non-Federal land, the oil and gas operating regulations in effect as of the effective date hereof governing drilling and producing operations, not inconsistent with the terms hereof or the laws of the state in which the non-Federal land is located, are hereby accepted and made a part of this agreement.
- 2. UNIT AREA. The area specified on the map attached hereto marked Exhibit 25
  "A" is hereby designated and is recognized as constituting the Unit Area containing 26
  5,542 acres, more or less.

### 3. EXHIBITS AND DEFINITIONS.

(a) Exhibit "A" shows, in addition to the boundaries of the Unit 28

Area, the boundaries and identity of tracts and leases in said area to the 29

extent known to the Unit Operator. Exhibit "B" attached hereto is a schedule 30