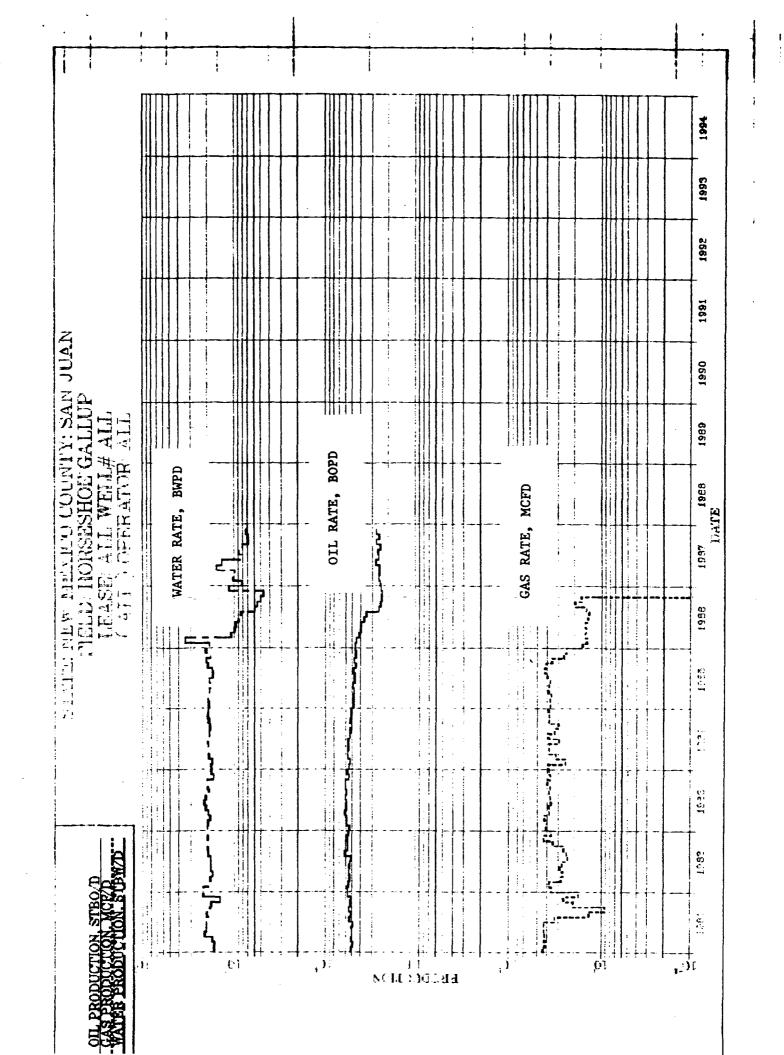

1994 1993 STATE: NEW MEXICO COUNTY: SAN JUAN 1992 FIELD: HORSESHOE GALLUP GALLUP ) OPERATOR: ALL LEASE: ALL WELL# ALL 1991 Water Production (BWPD) = Gas Production (MCFPD) Oil Production (BOPD) 1990 DATE 1989 1988 1987 1, 11,1,1,1 1986 10, IQ. IQ. bBODNČLION 103 10, 10\_T