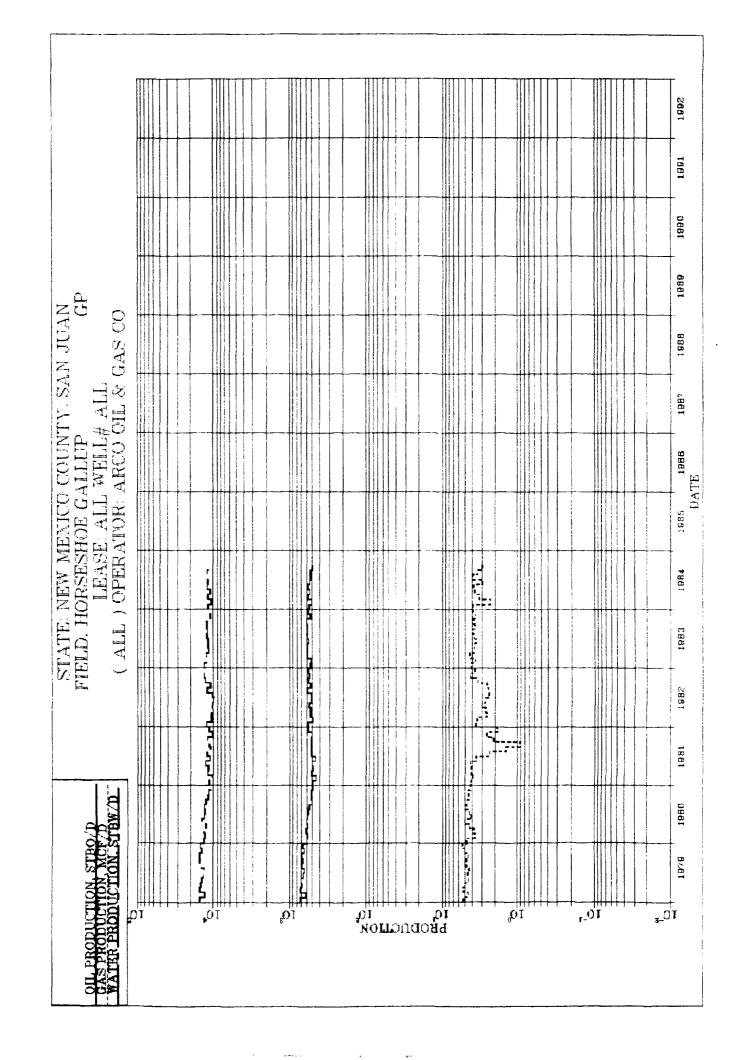

1994 1993 STATE: NEW MEXICO COUNTY: SAN JUAN 1992 FIELD: HORSESHOE GALLUP GALLUP ) OPERATOR: ALL LEASE: ALL WELL# ALL 1991 Water Production (BWPD) = Gas Production (MCFPD) Oil Production (BOPD) 1990 DATE 1989 1988 1987 1, 11,1,1,1 1986 10, IQ. IQ. bBODNČLION 103 10, 10\_T