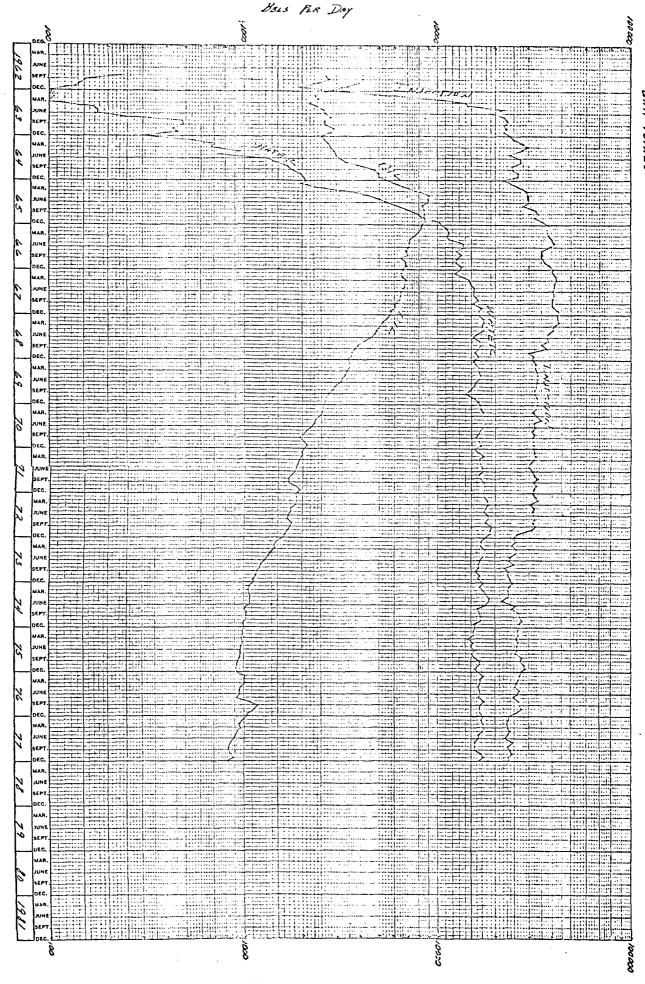

1994 1993 STATE: NEW MEXICO COUNTY: SAN JUAN 1992 FIELD: HORSESHOE GALLUP GALLUP ) OPERATOR: ALL LEASE: ALL WELL# ALL 1991 Water Production (BWPD) = Gas Production (MCFPD) Oil Production (BOPD) 1990 DATE 1989 1988 1987 1, 11,1,1,1 1986 10, IQ. IQ. bBODNČLION 103 10, 10\_T

1993 1992 LEASE: ALL WELL# ALL ( ALL ) OPERATOR: ALL 1991 Water Injection (BWPD) 1990 DATE 1989 1988 1987 1986 **PRODUCTION** 

MATER INTECTION STRWD...

STATE: NEW MEXICO COUNTY: SAN JUAN

FIELD: HORSESHOE GALLUP