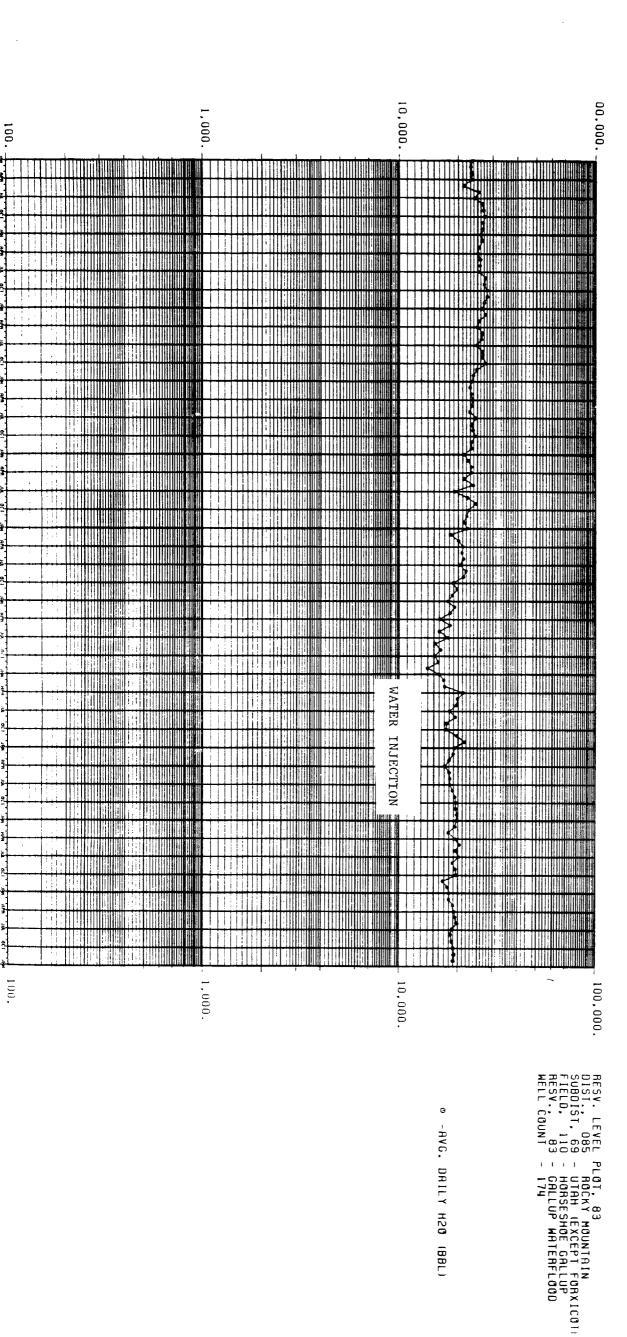

1993 1992 LEASE: ALL WELL# ALL ( ALL ) OPERATOR: ALL 1991 Water Injection (BWPD) 1990 DATE 1989 1988 1987 1986 **PRODUCTION** 

MATER INTECTION STRWD...

STATE: NEW MEXICO COUNTY: SAN JUAN

FIELD: HORSESHOE GALLUP