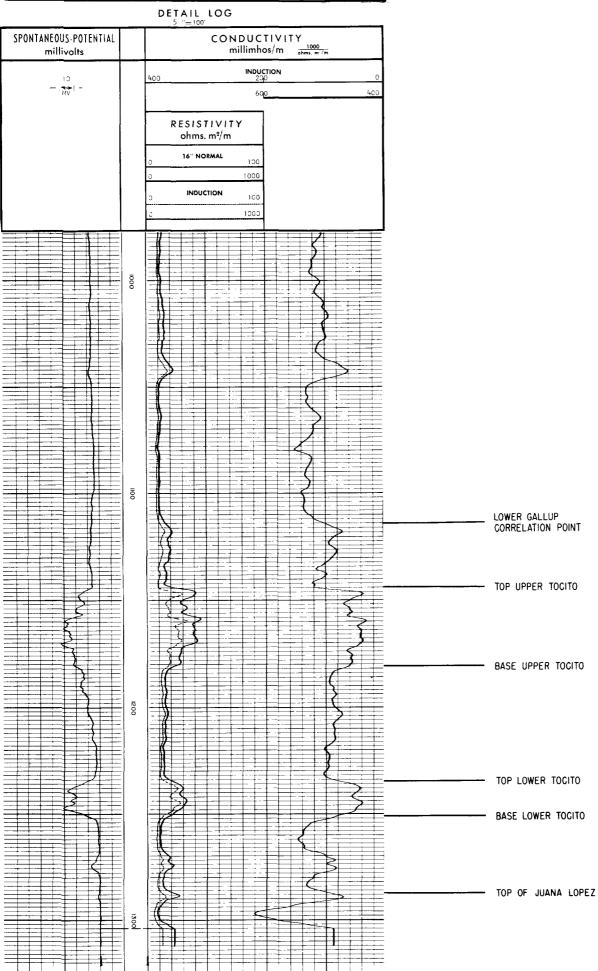

| Other Surveys SL Location of Well 660: FR N/L 1980: FR E/L SEC. 31-31N-16W Elevation: D.F.: 5457 or G.L.: 5450 FIUNG No.                            | CORPORATION           |

STATES FOR ELECTRICAL STATES FOR ELECTRICAL

THE ATLANTIC REFINING CO.

EXHIBIT NO. 8

TYPE LOG

HORSESHOE - GALLUP UNIT







### THE ATLANTIC REFINING COMPANY

INCORPORATED - 1870

#### PETROLEUM PRODUCTS

August 30, 1962

DOMESTIC PRODUCING DEPARTMENT ROCKY MOUNTAIN DISTRICT

S. L. SMITH, MANAGER

T. S. PACE, LAND

R. O. CHILDERS, DRILLING & PRODUCTION

T. O. DAVIS, ENGINEERING

L. G. MEGASON, GEOPHYSICAL

R. P. CURRY, ADMINISTRATIVE

SUITE 760
PETROLEUM CLUB BLDG.
110 16TH STREET
DENVER 2, COLORADO
AMHERST 6-3741

New Mexico Oil Conservation Commission Post Office Box 871 Santa Fe, New Mexico

Attention: Mr. A. L. Porter, Jr.

Re: Horseshoe-Gallup Unit

San Juan County, New Mexico

#### Gentlemen:

Enclosed are two copies of the "First Revised Exhibit 'C'" to the Horseshoe-Gallup Unit Agreement.

This revised exhibit shows the new participation factors with Tracts 20, 23, 43 and 25% of Tracts 34 and 34-A