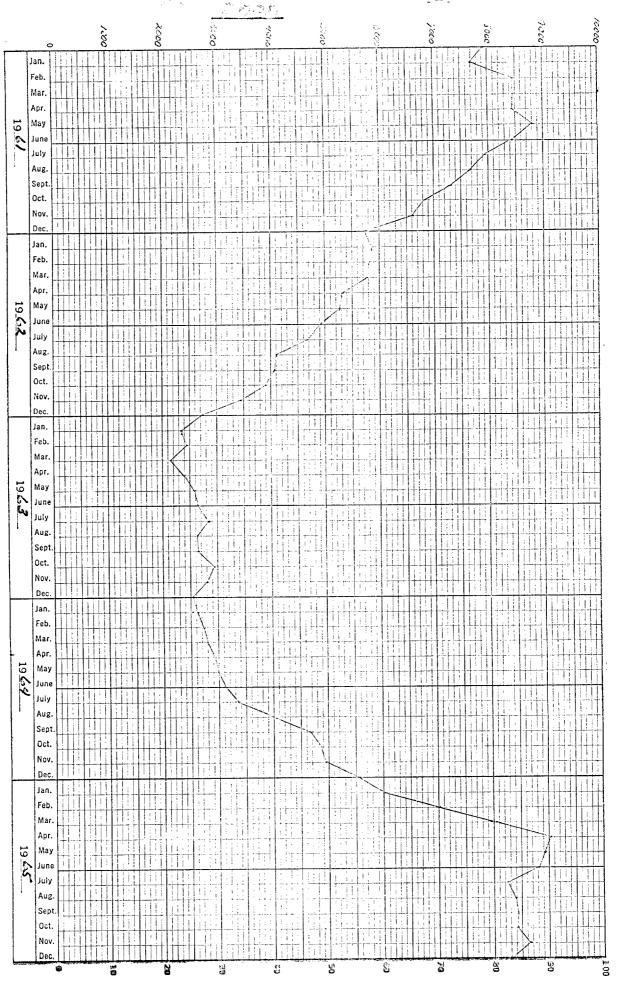

### Review of Operations - 1988

In 1988, no additions or contractions of either the Unit Area or the Participating Area were made. Daily average oil production increased from 250 BOPD during 1987 to 262 BOPD during 1988. Water injection for the year averaged 9,060 BWPD while produced water maintained a 7,072 BWPD average.

## Review of Operations - 1987

In 1987, no additions or contractions of either the Unit Area or the Participating Area were made. Daily average oil production increased from 241 BOPD during 1986 to 250 BOPD during 1987. Water injection for the year averaged 8,700 BWPD while produced water maintained an 8,500 BWPD average.

## Review of Operations - 1986

In 1986, no additions or contractions of either the Unit Area or the Participating Area were made. Daily average oil production declined from 472 BOPD during 1985 to 241 BOPD during 1986. Water injection for the year averaged 8,315 BWPD while produced water maintained a 7,711 BWPD average.

#### Review of the Last Plan of Development Period

In 1985, no additions or contractions of either the Unit Area or the Participating Area were made. Daily average oil production declined from 527 BOPD during 1984 to 472 BOPD during 1985. Water injection for the year averaged 18,643 BWPD while produced water maintained a 11,989 BWPD average.