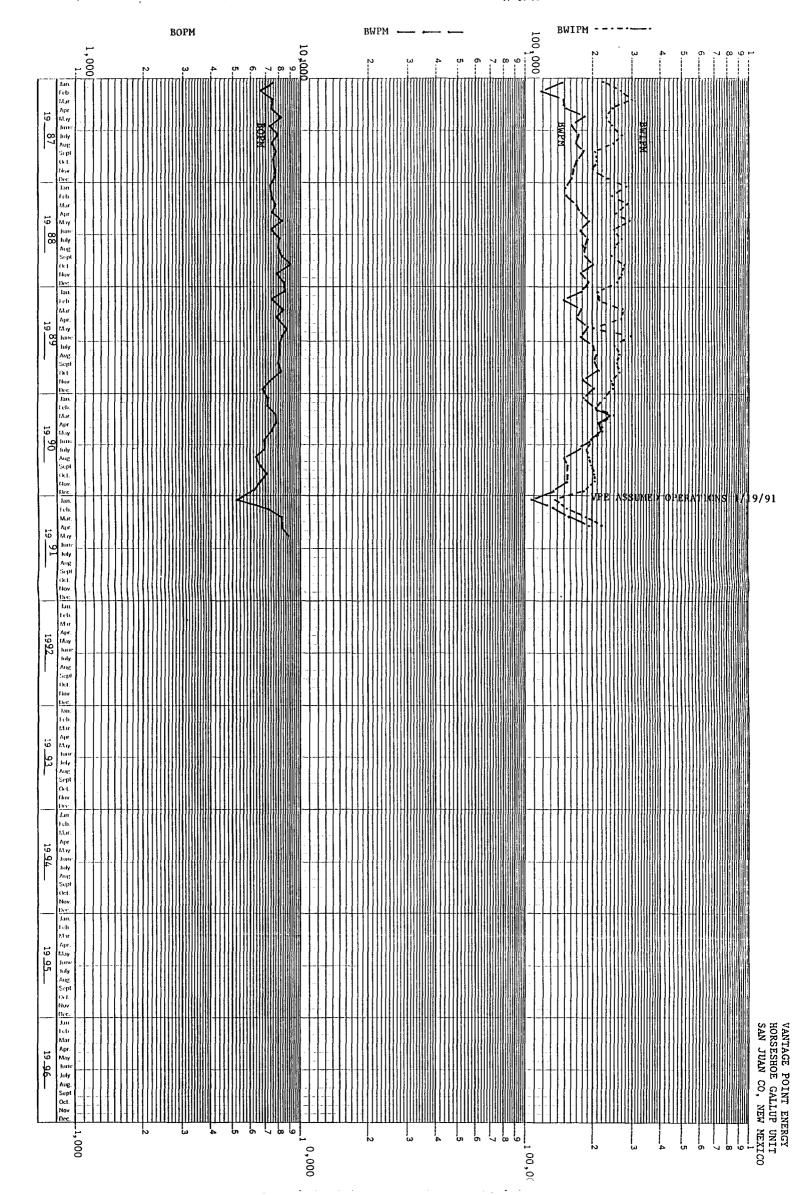

1994 1993 STATE: NEW MEXICO COUNTY: SAN JUAN 1992 FIELD: HORSESHOE GALLUP GALLUP ) OPERATOR: ALL LEASE: ALL WELL# ALL 1991 Water Production (BWPD) = Gas Production (MCFPD) Oil Production (BOPD) 1990 DATE 1989 1988 1987 1, 11,1,1,1 1986 10, IQ. IQ. bBODNČLION 103 10, 10\_T