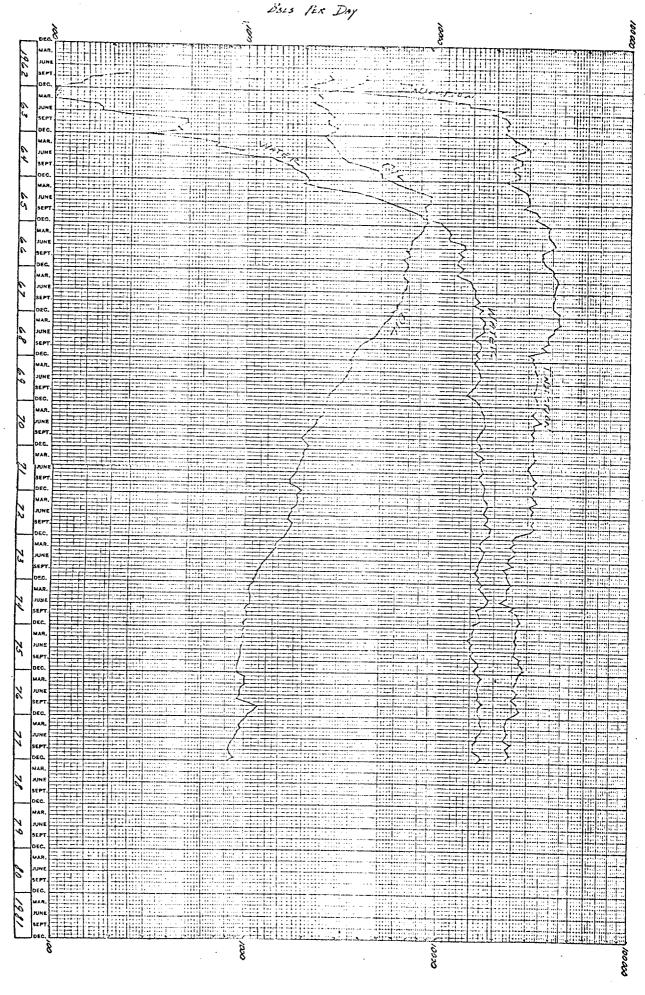

1994 1993 STATE: NEW MEXICO COUNTY: SAN JUAN 1992 FIELD: HORSESHOE GALLUP GALLUP ) OPERATOR: ALL LEASE: ALL WELL# ALL 1991 Water Production (BWPD) = Gas Production (MCFPD) Oil Production (BOPD) 1990 DATE 1989 1988 1987 1, 11,1,1,1 1986 10, IQ. IQ. bBODNČLION 103 10, 10\_T

1993 1992 LEASE: ALL WELL# ALL ( ALL ) OPERATOR: ALL 1991 Water Injection (BWPD) 1990 DATE 1989 1988 1987 1986 **PRODUCTION** 

MATER INTECTION STRWD...

STATE: NEW MEXICO COUNTY: SAN JUAN

FIELD: HORSESHOE GALLUP