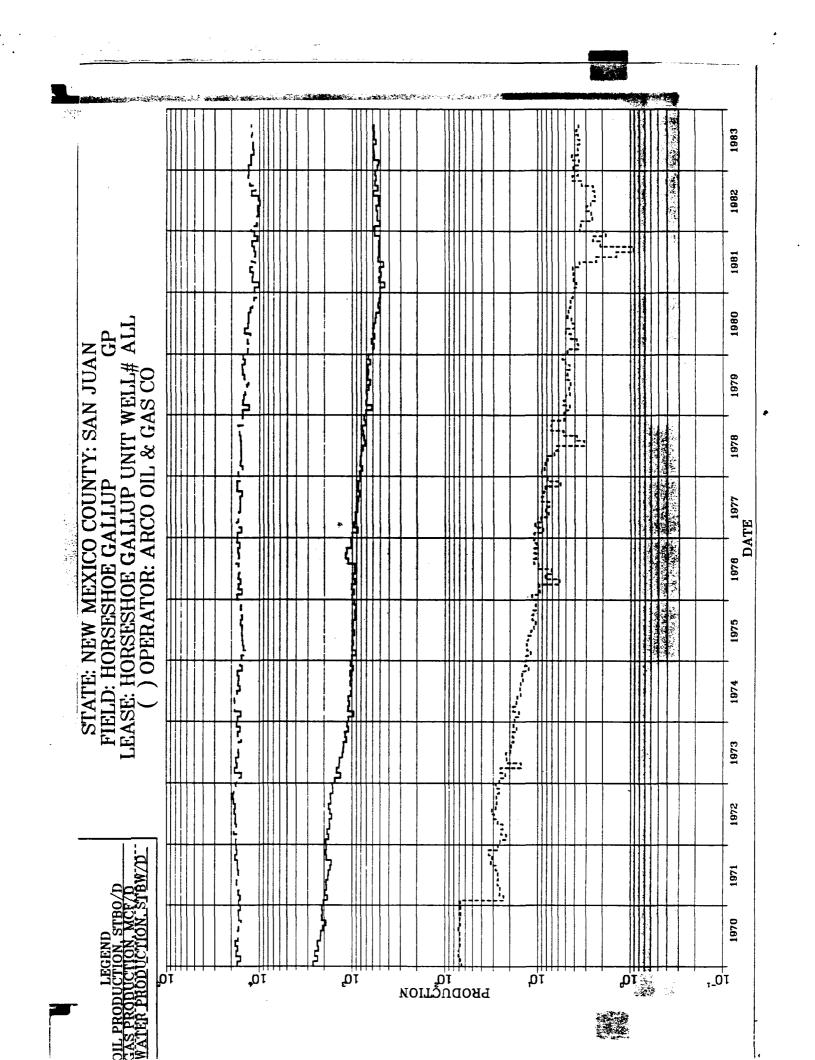

### Review of Operations - 1988

In 1988, no additions or contractions of either the Unit Area or the Participating Area were made. Daily average oil production increased from 250 BOPD during 1987 to 262 BOPD during 1988. Water injection for the year averaged 9,060 BWPD while produced water maintained a 7,072 BWPD average.

## Review of Operations - 1987

In 1987, no additions or contractions of either the Unit Area or the Participating Area were made. Daily average oil production increased from 241 BOPD during 1986 to 250 BOPD during 1987. Water injection for the year averaged 8,700 BWPD while produced water maintained an 8,500 BWPD average.

## Review of Operations - 1986

In 1986, no additions or contractions of either the Unit Area or the Participating Area were made. Daily average oil production declined from 472 BOPD during 1985 to 241 BOPD during 1986. Water injection for the year averaged 8,315 BWPD while produced water maintained a 7,711 BWPD average.