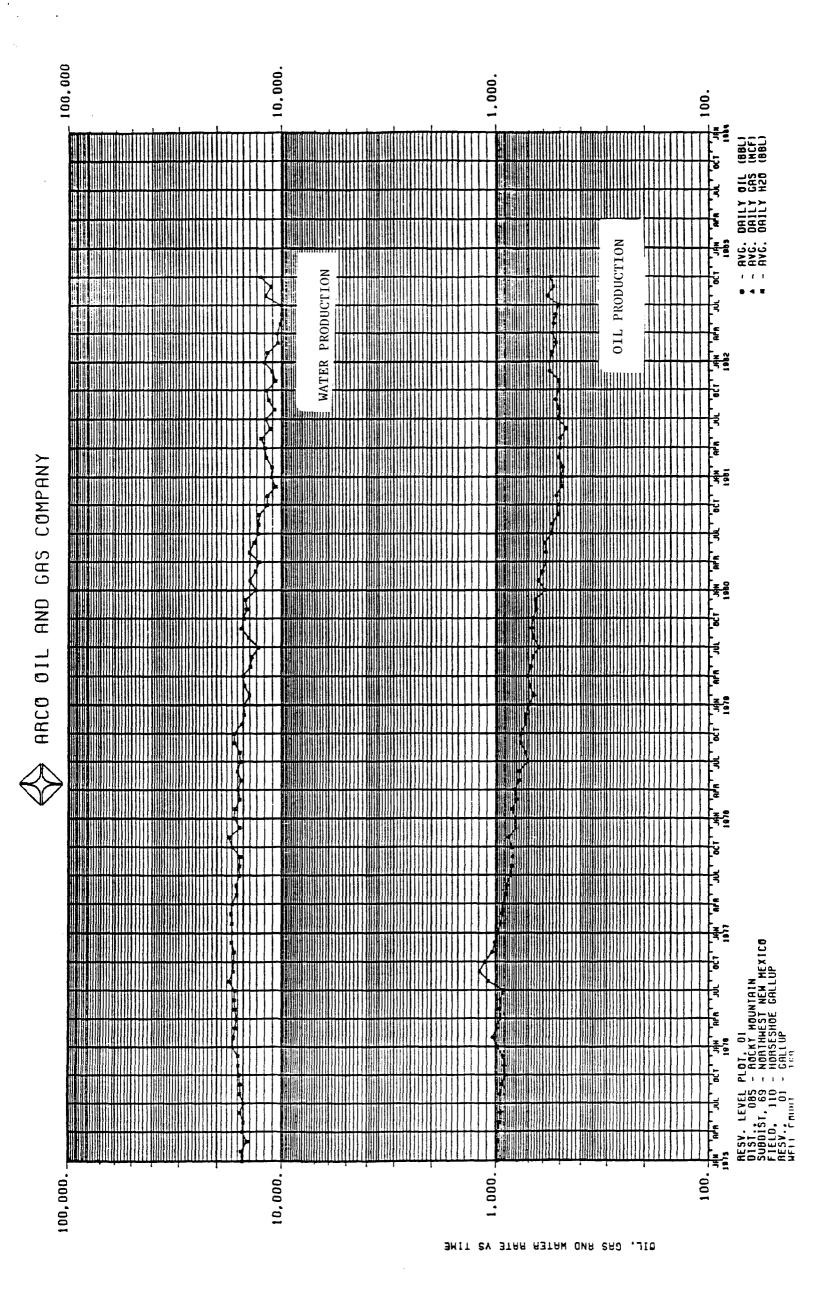

### Review of Operations - 1988

In 1988, no additions or contractions of either the Unit Area or the Participating Area were made. Daily average oil production increased from 250 BOPD during 1987 to 262 BOPD during 1988. Water injection for the year averaged 9,060 BWPD while produced water maintained a 7,072 BWPD average.

## Review of Operations - 1987

In 1987, no additions or contractions of either the Unit Area or the Participating Area were made. Daily average oil production increased from 241 BOPD during 1986 to 250 BOPD during 1987. Water injection for the year averaged 8,700 BWPD while produced water maintained an 8,500 BWPD average.

## Review of Operations - 1986

In 1986, no additions or contractions of either the Unit Area or the Participating Area were made. Daily average oil production declined from 472 BOPD during 1985 to 241 BOPD during 1986. Water injection for the year averaged 8,315 BWPD while produced water maintained a 7,711 BWPD average.