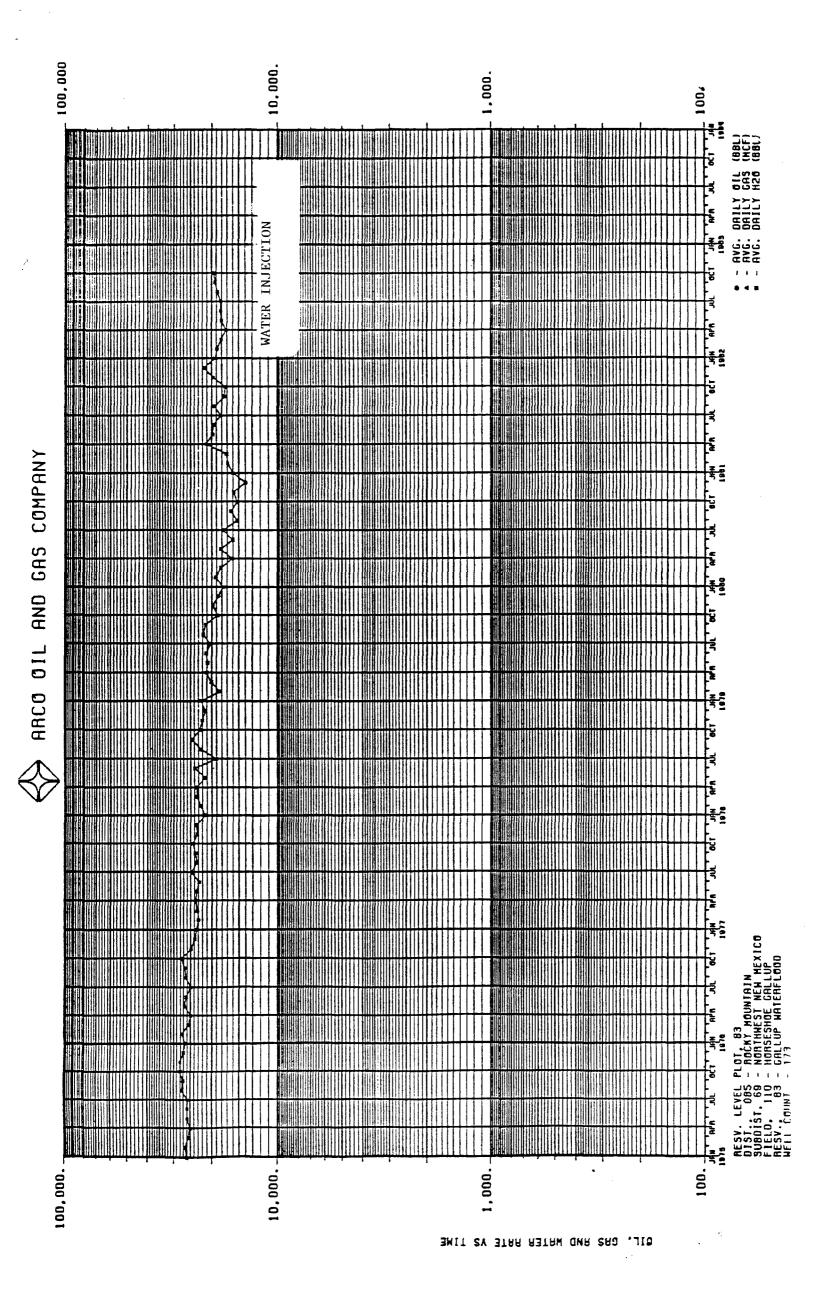

### Review of Operations - 1988

In 1988, no additions or contractions of either the Unit Area or the Participating Area were made. Daily average oil production increased from 250 BOPD during 1987 to 262 BOPD during 1988. Water injection for the year averaged 9,060 BWPD while produced water maintained a 7,072 BWPD average.

## Review of Operations - 1987

In 1987, no additions or contractions of either the Unit Area or the Participating Area were made. Daily average oil production increased from 241 BOPD during 1986 to 250 BOPD during 1987. Water injection for the year averaged 8,700 BWPD while produced water maintained an 8,500 BWPD average.

## Review of Operations - 1986

In 1986, no additions or contractions of either the Unit Area or the Participating Area were made. Daily average oil production declined from 472 BOPD during 1985 to 241 BOPD during 1986. Water injection for the year averaged 8,315 BWPD while produced water maintained a 7,711 BWPD average.