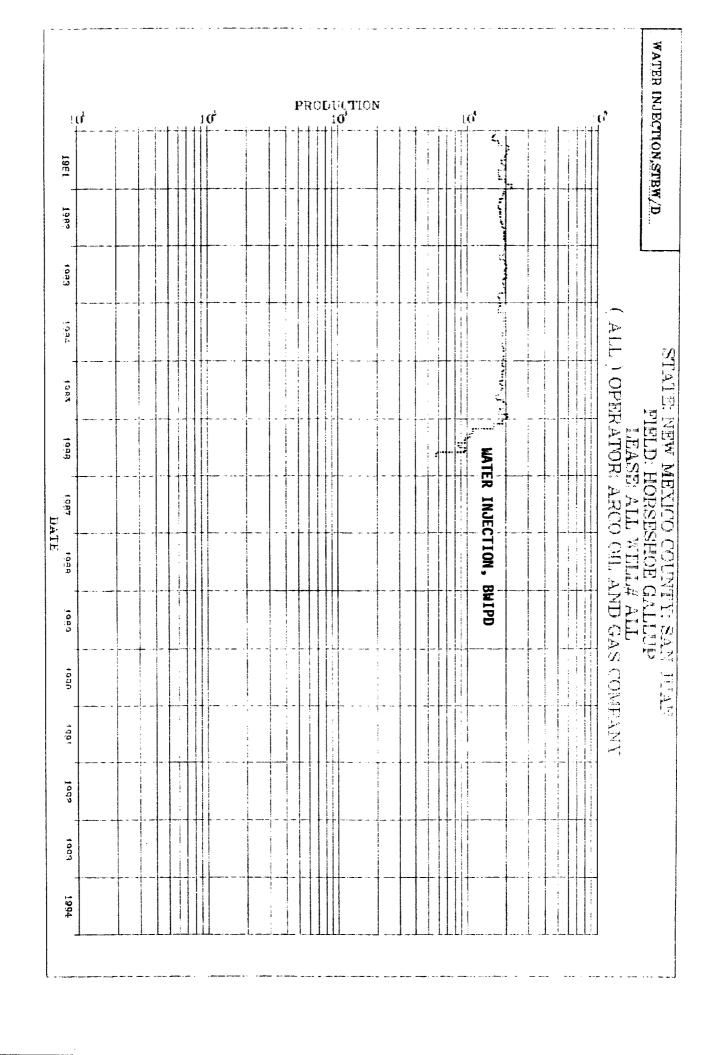

1993 1992 LEASE: ALL WELL# ALL ( ALL ) OPERATOR: ALL 1991 Water Injection (BWPD) 1990 DATE 1989 1988 1987 1986 **PRODUCTION** 

MATER INTECTION STRWD...

STATE: NEW MEXICO COUNTY: SAN JUAN

FIELD: HORSESHOE GALLUP