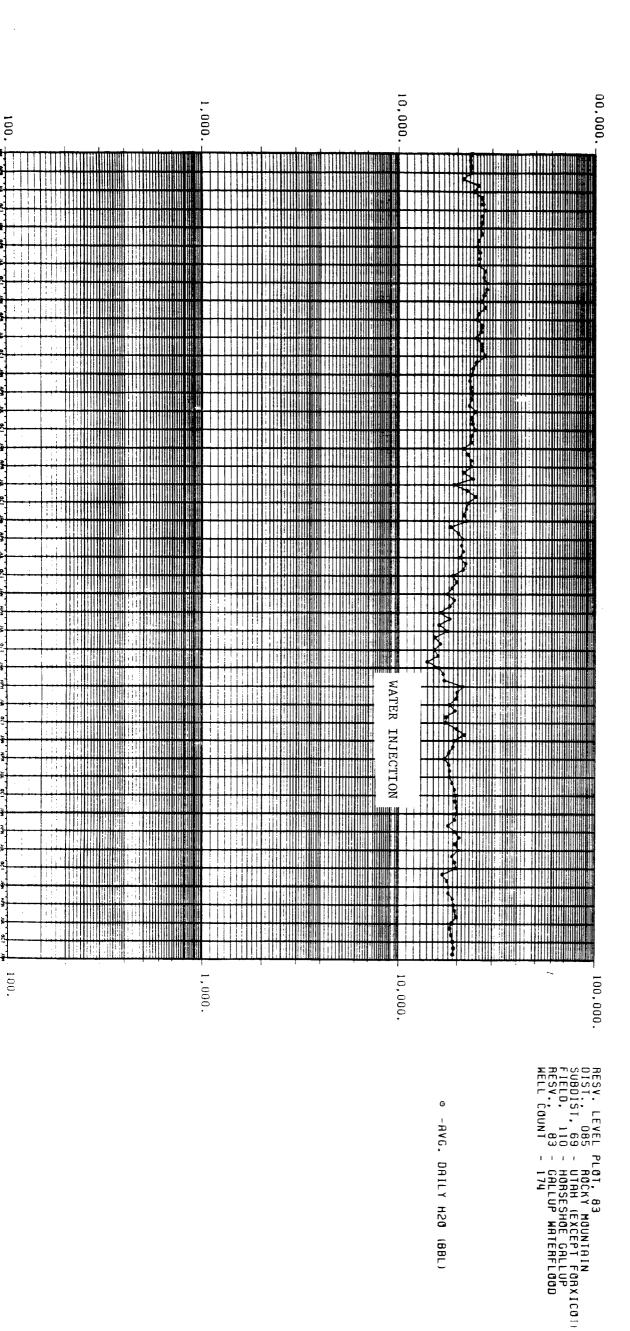

### Review of Operations - 1988

In 1988, no additions or contractions of either the Unit Area or the Participating Area were made. Daily average oil production increased from 250 BOPD during 1987 to 262 BOPD during 1988. Water injection for the year averaged 9,060 BWPD while produced water maintained a 7,072 BWPD average.

### Plan of Development for 1989

The HSGU No. 1 will be converted over to water injection and four wells will be plugged and abandoned (Nos. 67, 241, 251, and 260). In addition, field operations will continue to be reviewed in an effort to maximize unit production. We will file an amended Plan of Development if any major changes are planned.