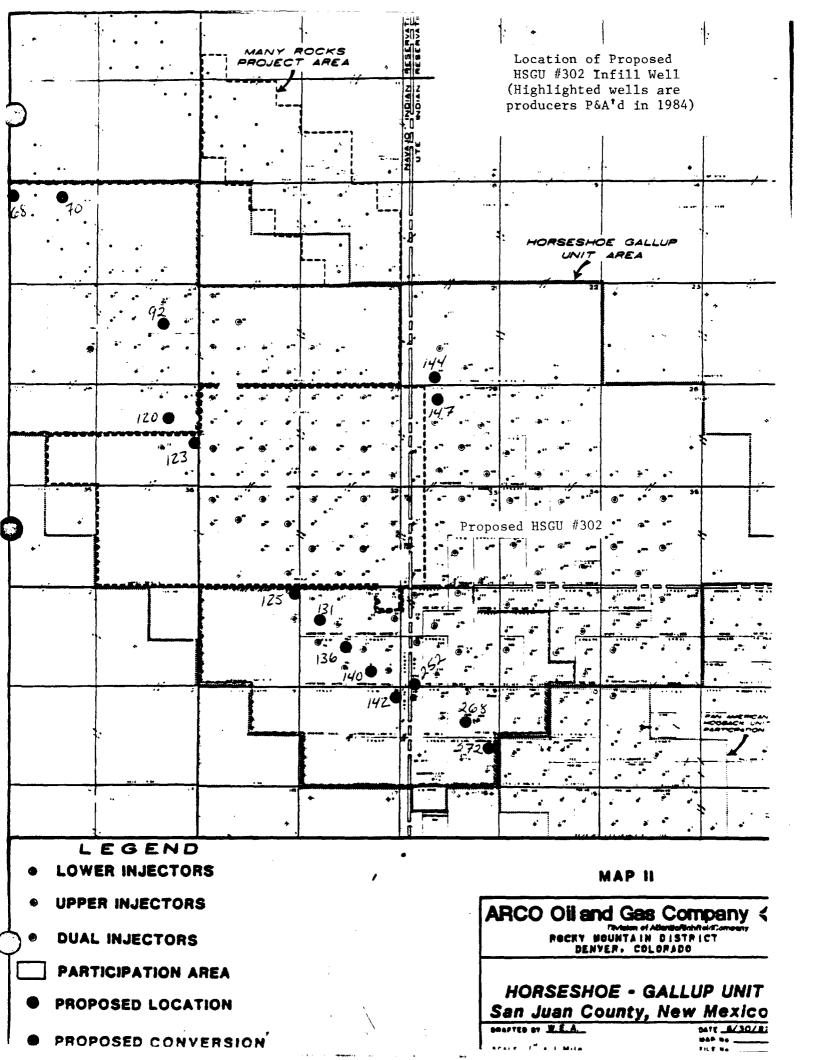

The proposed infill well, HSGU #302, was not drilled due to an unfavorable economic review.

Economic review of the currently shut-in water injection wells #29, #126, #180, #192, #201 and #211 determined they should not be reactivated. Additionally, economic conditions did not warrant conversion of producing wells #1 and #118 to water injectors.

Plug and abandonment operations have been delayed for the following wells because of an ongoing review of field-wide operations: #149, #179, #190, #212, #224, #226, #237, #239, #241, #247, #249, #251, #260, and #272.

#### Plan of Development for 1986

A field wide review of current HSGU operations is being conducted. Depending upon economic analysis, changes in field operations may be recommended.

Eight water injectors and one producer will be plugged and abandoned: WI #69, #126, #134, #180, #192, #201, #253, #267; producer #247.