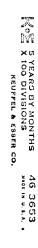

### Review of Operations - 1988

In 1988, no additions or contractions of either the Unit Area or the Participating Area were made. Daily average oil production increased from 250 BOPD during 1987 to 262 BOPD during 1988. Water injection for the year averaged 9,060 BWPD while produced water maintained a 7,072 BWPD average.

## Review of Operations - 1987

In 1987, no additions or contractions of either the Unit Area or the Participating Area were made. Daily average oil production increased from 241 BOPD during 1986 to 250 BOPD during 1987. Water injection for the year averaged 8,700 BWPD while produced water maintained an 8,500 BWPD average.

## Review of Operations - 1986

In 1986, no additions or contractions of either the Unit Area or the Participating Area were made. Daily average oil production declined from 472 BOPD during 1985 to 241 BOPD during 1986. Water injection for the year averaged 8,315 BWPD while produced water maintained a 7,711 BWPD average.

#### Review of the Last Plan of Development Period

In 1985, no additions or contractions of either the Unit Area or the Participating Area were made. Daily average oil production declined from 527 BOPD during 1984 to 472 BOPD during 1985. Water injection for the year averaged 18,643 BWPD while produced water maintained a 11,989 BWPD average.