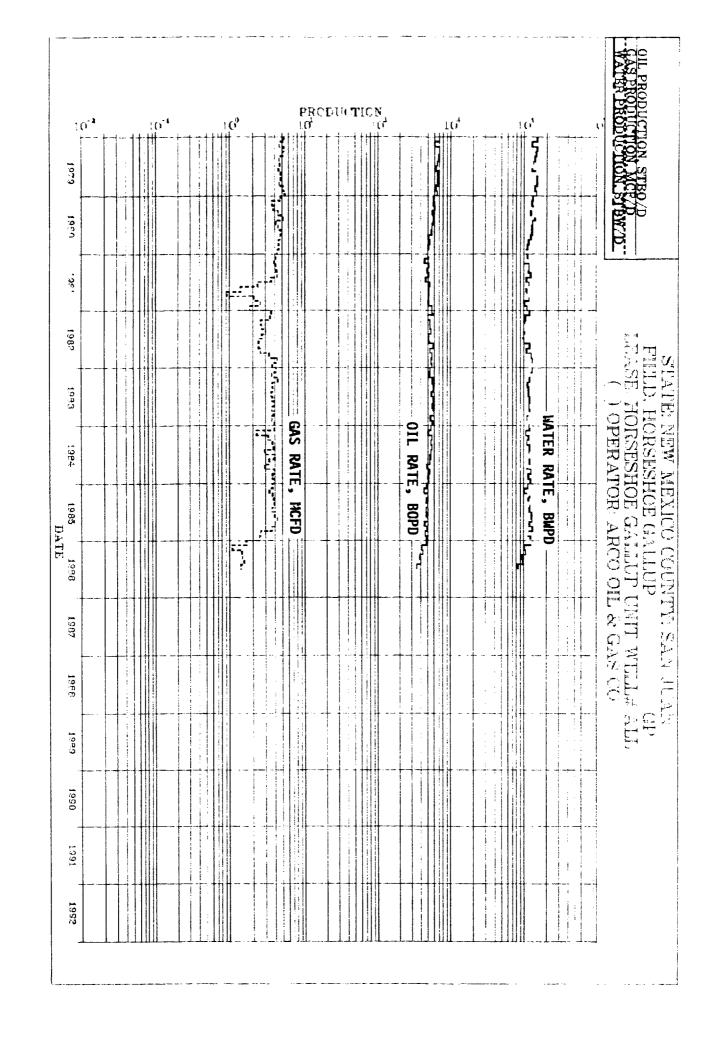

1994 1993 STATE: NEW MEXICO COUNTY: SAN JUAN 1992 FIELD: HORSESHOE GALLUP GALLUP ) OPERATOR: ALL LEASE: ALL WELL# ALL 1991 Water Production (BWPD) = Gas Production (MCFPD) Oil Production (BOPD) 1990 DATE 1989 1988 1987 1, 11,1,1,1 1986 10, IQ. IQ. bBODNČLION 103 10, 10\_T