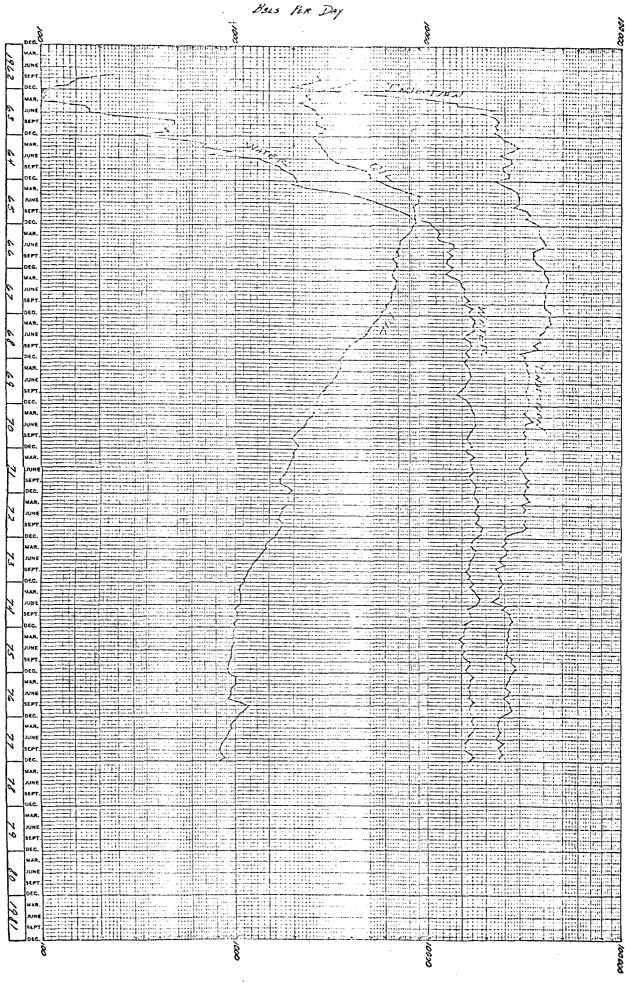

1994 1993 STATE: NEW MEXICO COUNTY: SAN JUAN 1992 FIELD: HORSESHOE GALLUP GALLUP ) OPERATOR: ALL LEASE: ALL WELL# ALL 1991 Water Production (BWPD) = Gas Production (MCFPD) Oil Production (BOPD) 1990 DATE 1989 1988 1987 1, 11,1,1,1 1986 10, IQ. IQ. bBODNČLION 103 10, 10\_T

1993 1992 LEASE: ALL WELL# ALL ( ALL ) OPERATOR: ALL 1991 Water Injection (BWPD) 1990 DATE 1989 1988 1987 1986 **PRODUCTION** 

MATER INTECTION STRWD...

STATE: NEW MEXICO COUNTY: SAN JUAN

FIELD: HORSESHOE GALLUP