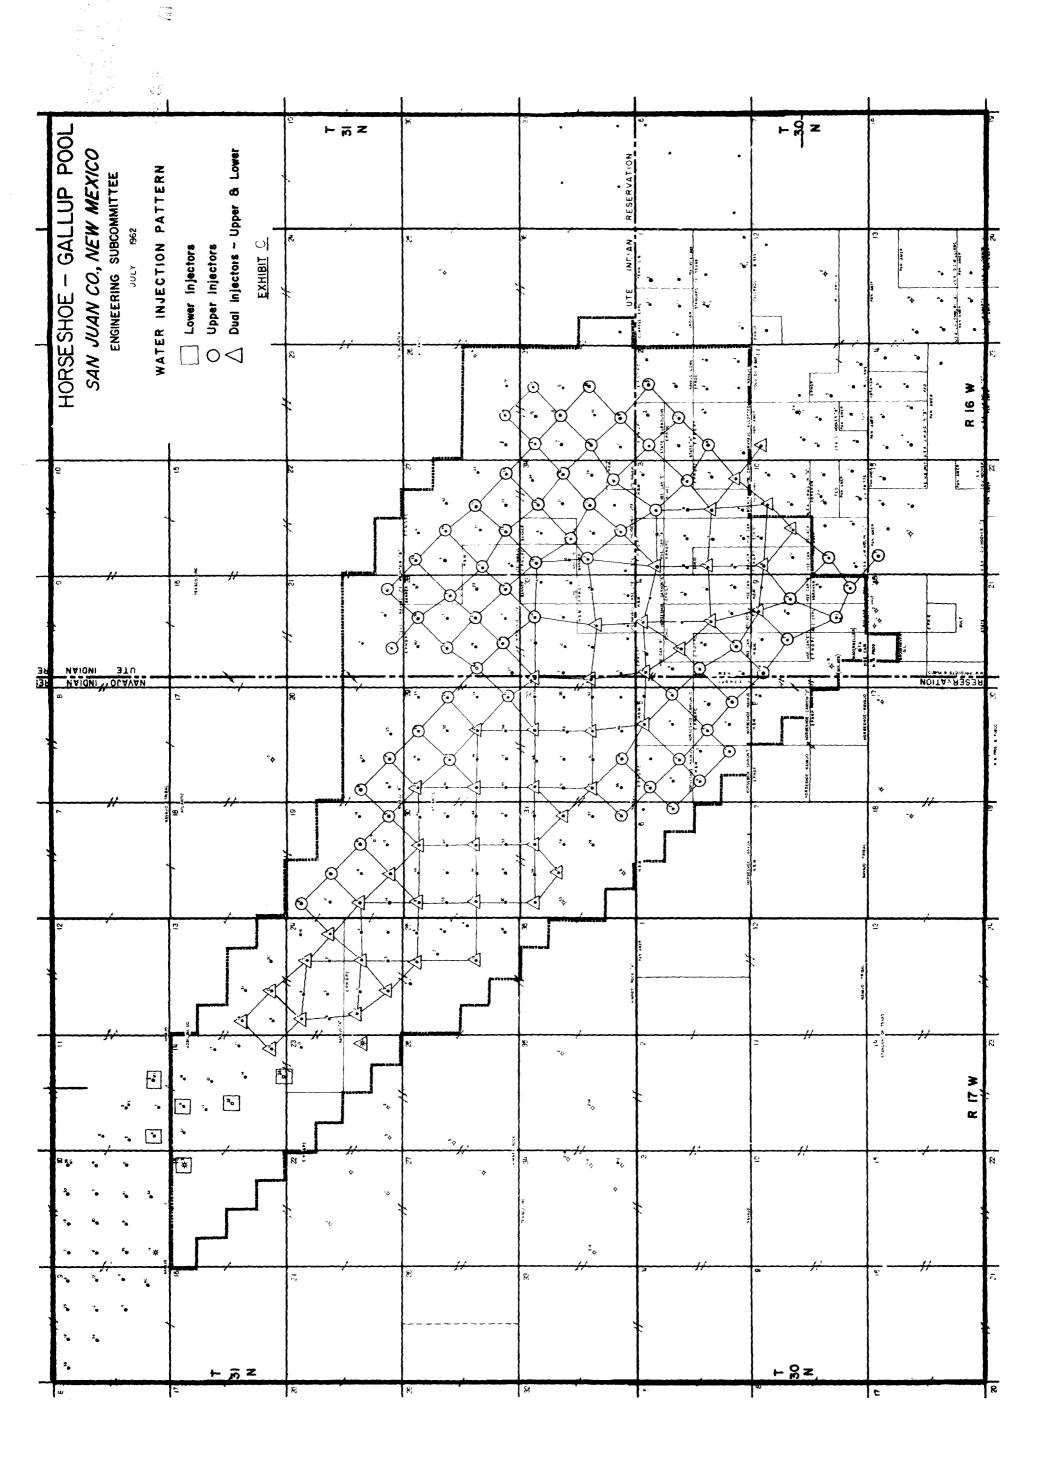

| Other Surveys SL Location of Well 660: FR N/L 1980: FR E/L SEC. 31-31N-16W Elevation: D.F.: 5457 or G.L.: 5450 FIUNG No.                            | CORPORATION           |

STATES FOR ELECTRICAL STATES FOR ELECTRICAL

THE ATLANTIC REFINING CO.

EXHIBIT NO. 8

TYPE LOG

HORSESHOE - GALLUP UNIT







### THE ATLANTIC REFINING COMPANY

INCORPORATED - 1870

#### PETROLEUM PRODUCTS

August 30, 1962

DOMESTIC PRODUCING DEPARTMENT ROCKY MOUNTAIN DISTRICT

S. L. SMITH, MANAGER

T. S. PACE, LAND

R. O. CHILDERS, DRILLING & PRODUCTION

T. O. DAVIS, ENGINEERING

L. G. MEGASON, GEOPHYSICAL

R. P. CURRY, ADMINISTRATIVE

SUITE 760
PETROLEUM CLUB BLDG.
110 16TH STREET
DENVER 2, COLORADO
AMHERST 6-3741

New Mexico Oil Conservation Commission Post Office Box 871 Santa Fe, New Mexico

Attention: Mr. A. L. Porter, Jr.

Re: Horseshoe-Gallup Unit

San Juan County, New Mexico

#### Gentlemen:

Enclosed are two copies of the "First Revised Exhibit 'C'" to the Horseshoe-Gallup Unit Agreement.

This revised exhibit shows the new participation factors with Tracts 20, 23, 43 and 25% of Tracts 34 and 34-A d