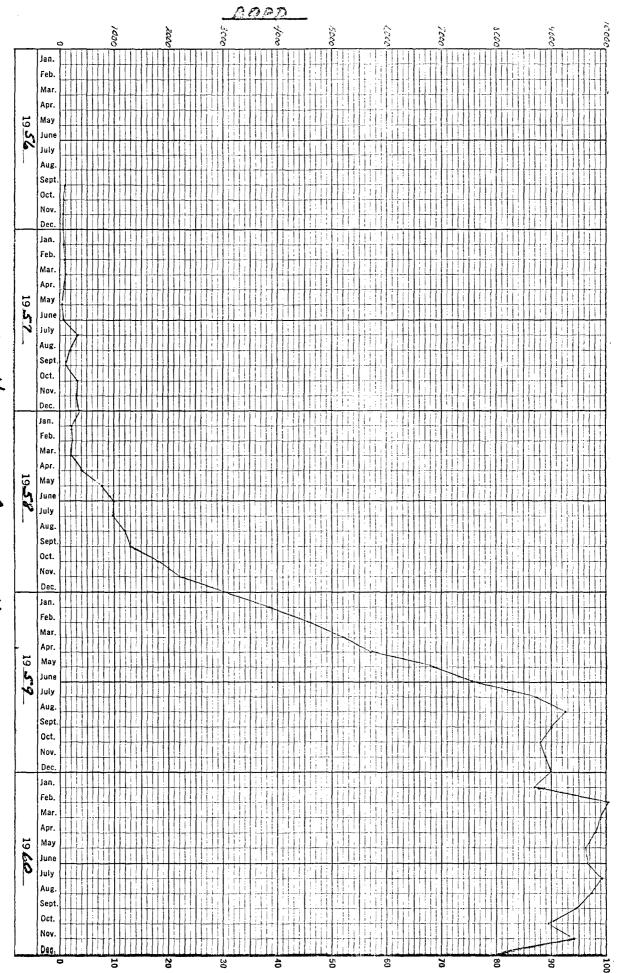

### Review of Operations - 1988

In 1988, no additions or contractions of either the Unit Area or the Participating Area were made. Daily average oil production increased from 250 BOPD during 1987 to 262 BOPD during 1988. Water injection for the year averaged 9,060 BWPD while produced water maintained a 7,072 BWPD average.

## Review of Operations - 1987

In 1987, no additions or contractions of either the Unit Area or the Participating Area were made. Daily average oil production increased from 241 BOPD during 1986 to 250 BOPD during 1987. Water injection for the year averaged 8,700 BWPD while produced water maintained an 8,500 BWPD average.

## Review of Operations - 1986

In 1986, no additions or contractions of either the Unit Area or the Participating Area were made. Daily average oil production declined from 472 BOPD during 1985 to 241 BOPD during 1986. Water injection for the year averaged 8,315 BWPD while produced water maintained a 7,711 BWPD average.

#### Review of the Last Plan of Development Period

In 1985, no additions or contractions of either the Unit Area or the Participating Area were made. Daily average oil production declined from 527 BOPD during 1984 to 472 BOPD during 1985. Water injection for the year averaged 18,643 BWPD while produced water maintained a 11,989 BWPD average.