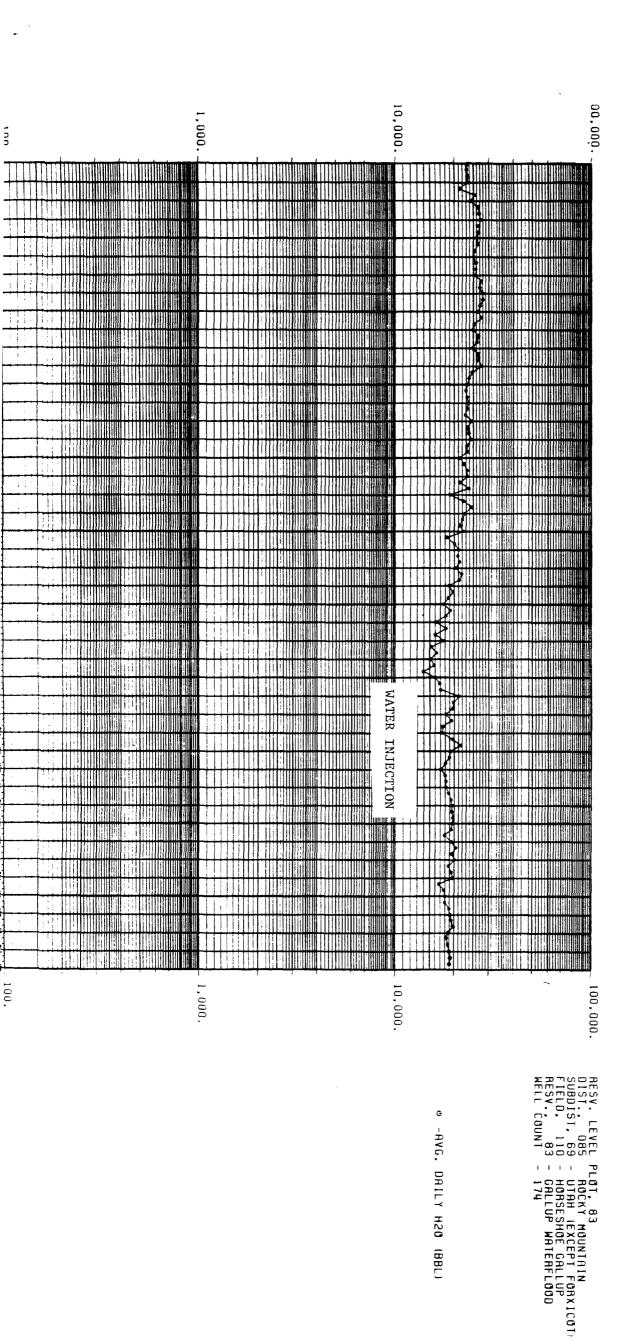

### Review of Operations - 1988

In 1988, no additions or contractions of either the Unit Area or the Participating Area were made. Daily average oil production increased from 250 BOPD during 1987 to 262 BOPD during 1988. Water injection for the year averaged 9,060 BWPD while produced water maintained a 7,072 BWPD average.

## Review of Operations - 1987

In 1987, no additions or contractions of either the Unit Area or the Participating Area were made. Daily average oil production increased from 241 BOPD during 1986 to 250 BOPD during 1987. Water injection for the year averaged 8,700 BWPD while produced water maintained an 8,500 BWPD average.

## Review of Operations - 1986

In 1986, no additions or contractions of either the Unit Area or the Participating Area were made. Daily average oil production declined from 472 BOPD during 1985 to 241 BOPD during 1986. Water injection for the year averaged 8,315 BWPD while produced water maintained a 7,711 BWPD average.

### Review of Operations - 1986

In 1986, no additions or contractions of either the Unit Area or the Participating Area were made. Daily average oil production declined from 472 BOPD during 1985 to 241 BOPD during 1986. Water injection for the year averaged 8,315 BWPD while produced water maintained a 7,711 BWPD average.