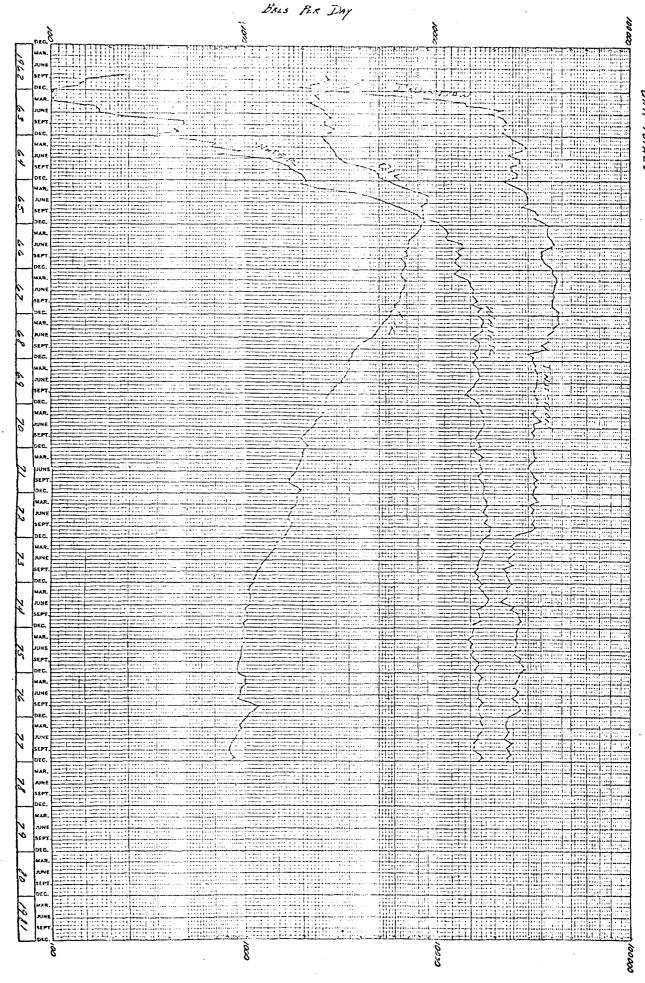

1994 1993 STATE: NEW MEXICO COUNTY: SAN JUAN 1992 FIELD: HORSESHOE GALLUP GALLUP ) OPERATOR: ALL LEASE: ALL WELL# ALL 1991 Water Production (BWPD) = Gas Production (MCFPD) Oil Production (BOPD) 1990 DATE 1989 1988 1987 1, 11,1,1,1 1986 10, IQ. IQ. bBODNČLION 103 10, 10\_T

1993 1992 LEASE: ALL WELL# ALL ( ALL ) OPERATOR: ALL 1991 Water Injection (BWPD) 1990 DATE 1989 1988 1987 1986 **PRODUCTION** 

MATER INTECTION STRWD...

STATE: NEW MEXICO COUNTY: SAN JUAN

FIELD: HORSESHOE GALLUP