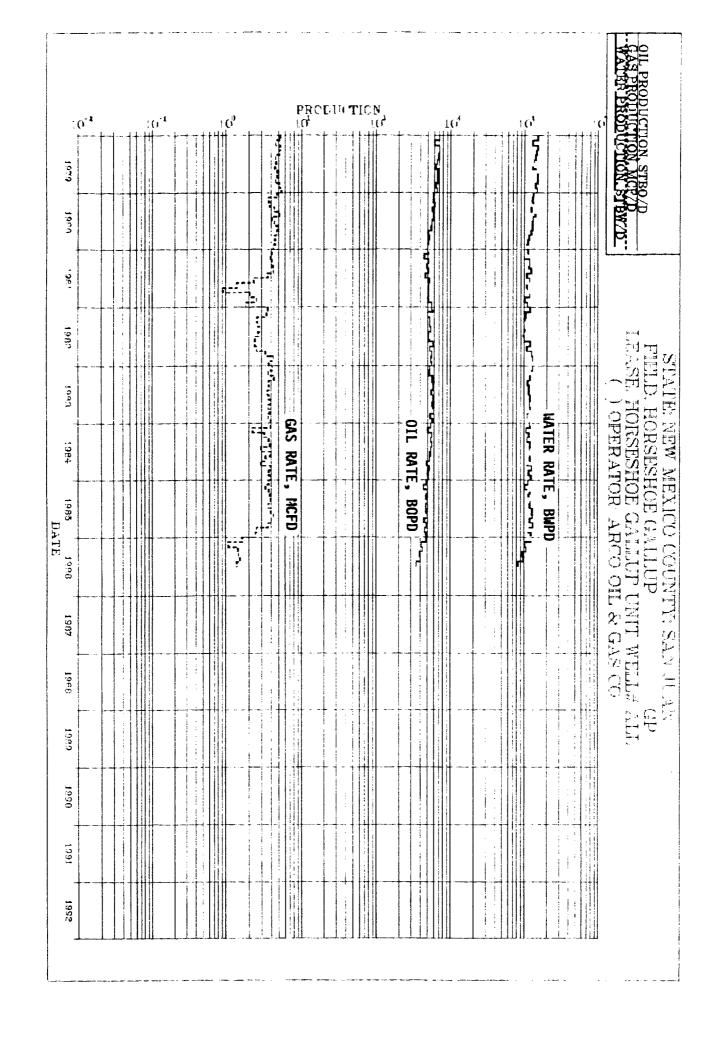

1994 1993 STATE: NEW MEXICO COUNTY: SAN JUAN 1992 FIELD: HORSESHOE GALLUP GALLUP ) OPERATOR: ALL LEASE: ALL WELL# ALL 1991 Water Production (BWPD) = Gas Production (MCFPD) Oil Production (BOPD) 1990 DATE 1989 1988 1987 1, 11,1,1,1 1986 10, IQ. IQ. bBODNČLION 103 10, 10\_T