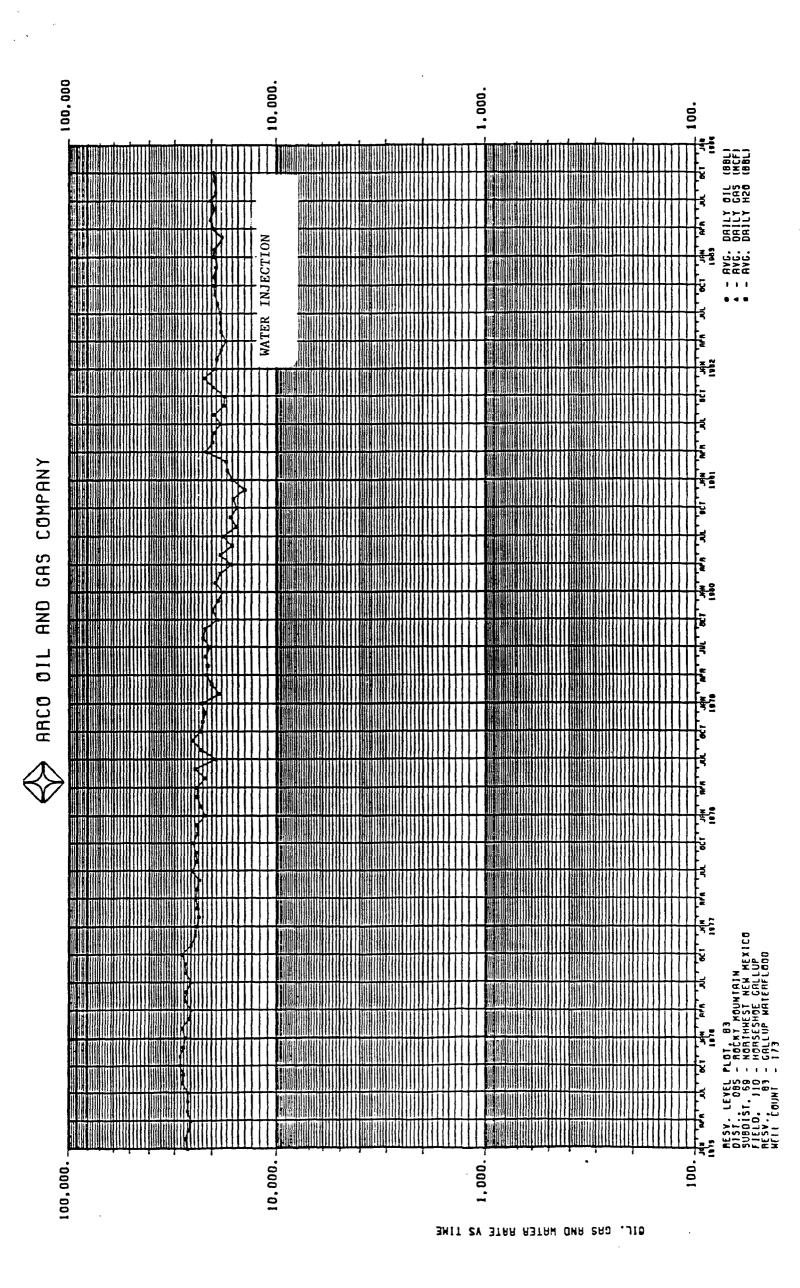

### Review of Operations - 1988

In 1988, no additions or contractions of either the Unit Area or the Participating Area were made. Daily average oil production increased from 250 BOPD during 1987 to 262 BOPD during 1988. Water injection for the year averaged 9,060 BWPD while produced water maintained a 7,072 BWPD average.

## Review of Operations - 1987

In 1987, no additions or contractions of either the Unit Area or the Participating Area were made. Daily average oil production increased from 241 BOPD during 1986 to 250 BOPD during 1987. Water injection for the year averaged 8,700 BWPD while produced water maintained an 8,500 BWPD average.