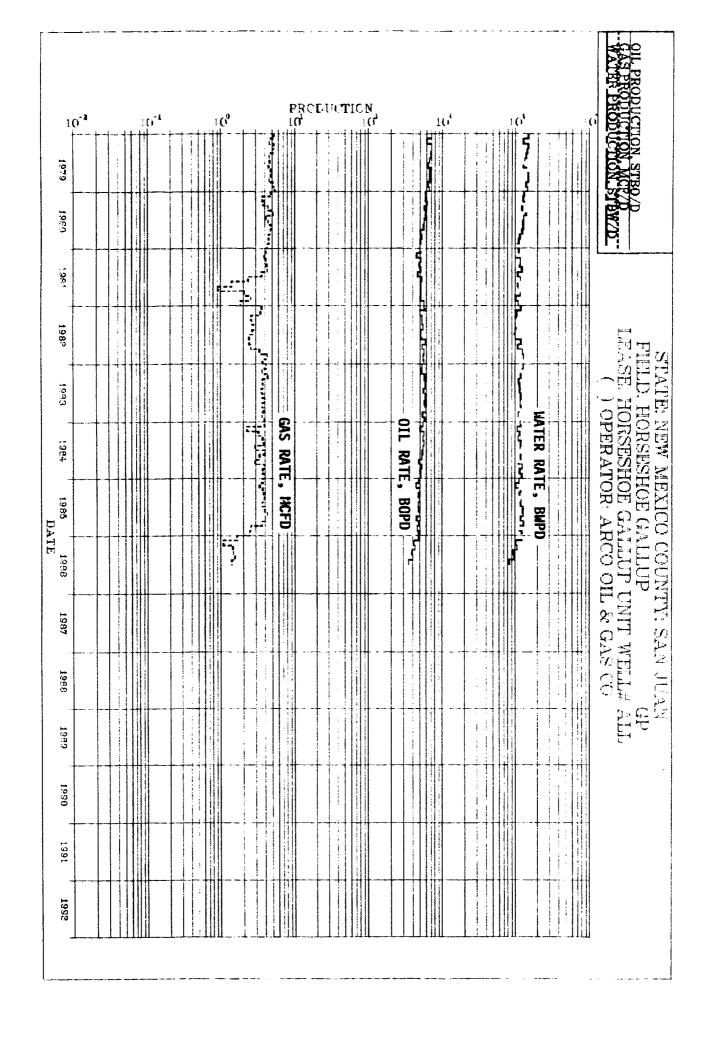

1994 1993 STATE: NEW MEXICO COUNTY: SAN JUAN 1992 FIELD: HORSESHOE GALLUP GALLUP ) OPERATOR: ALL LEASE: ALL WELL# ALL 1991 Water Production (BWPD) = Gas Production (MCFPD) Oil Production (BOPD) 1990 DATE 1989 1988 1987 1, 11,1,1,1 1986 10, IQ. IQ. bBODNČLION 103 10, 10\_T