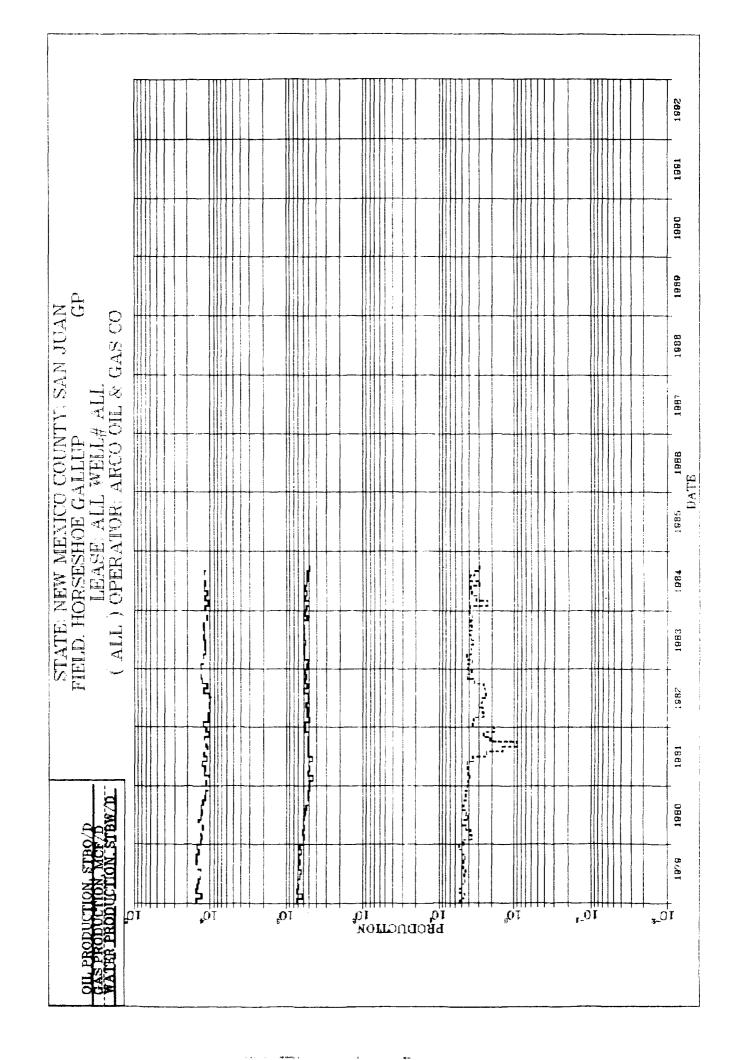

1994 1993 STATE: NEW MEXICO COUNTY: SAN JUAN 1992 FIELD: HORSESHOE GALLUP GALLUP ) OPERATOR: ALL LEASE: ALL WELL# ALL 1991 Water Production (BWPD) = Gas Production (MCFPD) Oil Production (BOPD) 1990 DATE 1989 1988 1987 1, 11,1,1,1 1986 10, IQ. IQ. bBODNČLION 103 10, 10\_T