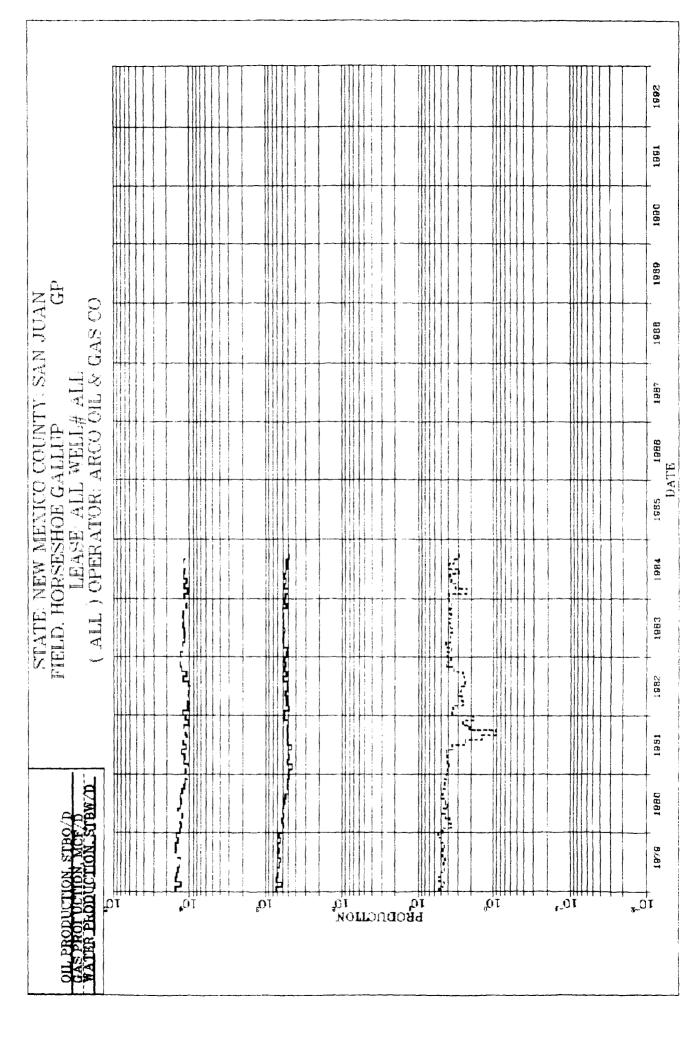

1994 1993 STATE: NEW MEXICO COUNTY: SAN JUAN 1992 FIELD: HORSESHOE GALLUP GALLUP ) OPERATOR: ALL LEASE: ALL WELL# ALL 1991 Water Production (BWPD) = Gas Production (MCFPD) Oil Production (BOPD) 1990 DATE 1989 1988 1987 1, 11,1,1,1 1986 10, IQ. IQ. bBODNČLION 103 10, 10\_T