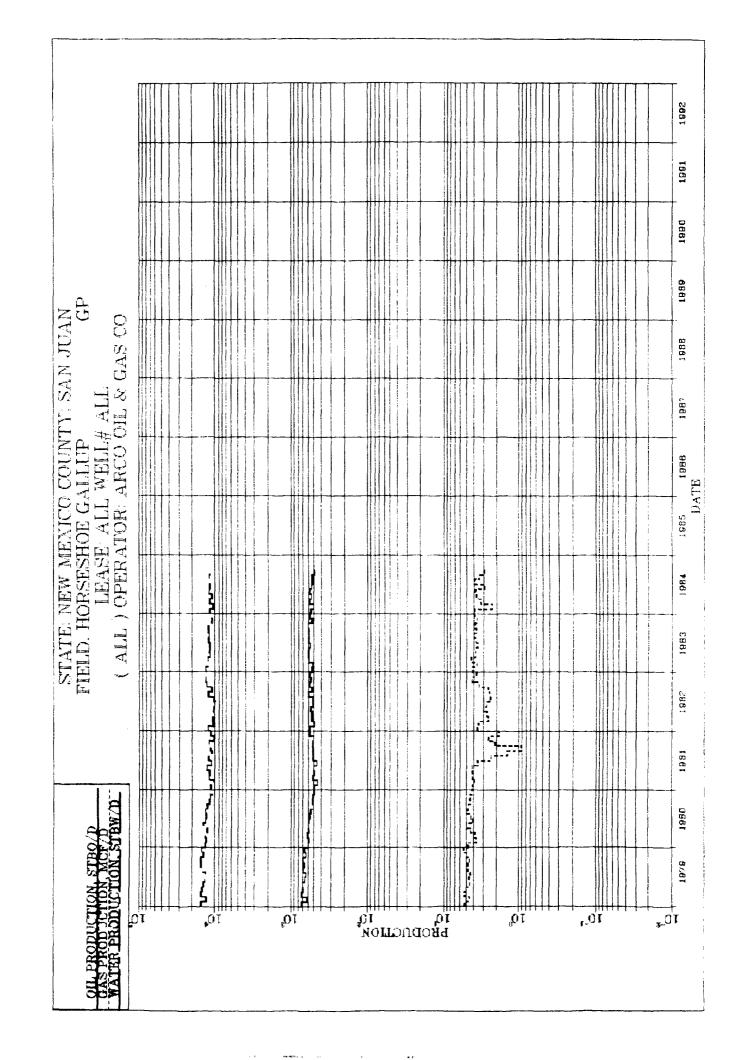

1994 1993 STATE: NEW MEXICO COUNTY: SAN JUAN 1992 FIELD: HORSESHOE GALLUP GALLUP ) OPERATOR: ALL LEASE: ALL WELL# ALL 1991 Water Production (BWPD) = Gas Production (MCFPD) Oil Production (BOPD) 1990 DATE 1989 1988 1987 1, 11,1,1,1 1986 10, IQ. IQ. bBODNČLION 103 10, 10\_T