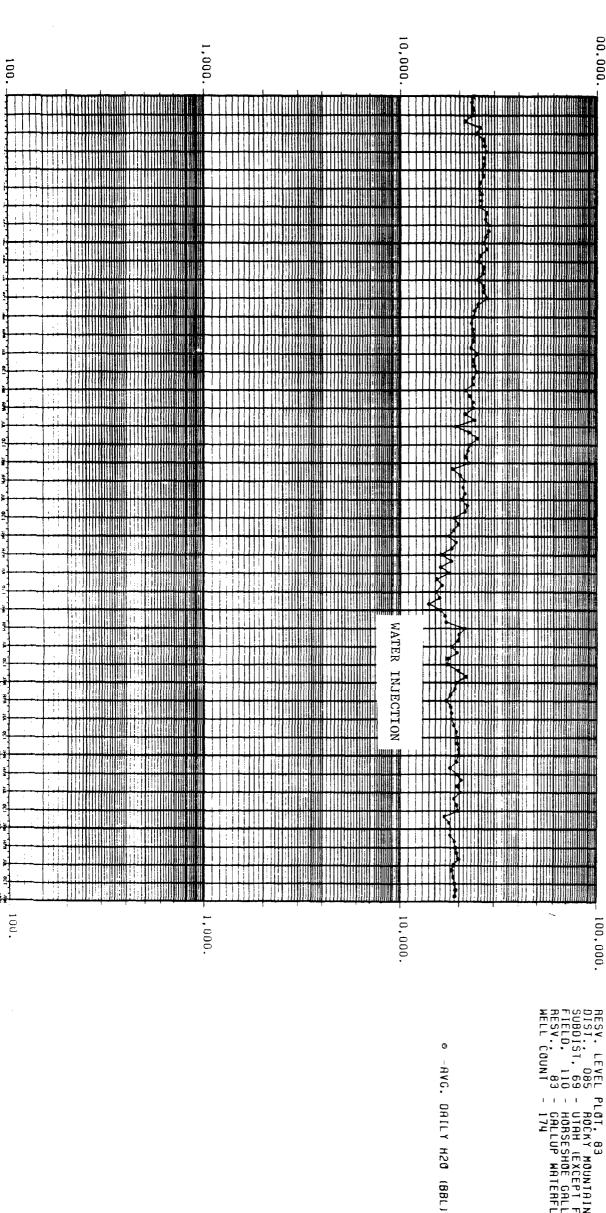

### Review of Operations - 1988

In 1988, no additions or contractions of either the Unit Area or the Participating Area were made. Daily average oil production increased from 250 BOPD during 1987 to 262 BOPD during 1988. Water injection for the year averaged 9,060 BWPD while produced water maintained a 7,072 BWPD average.

## Review of Operations - 1987

In 1987, no additions or contractions of either the Unit Area or the Participating Area were made. Daily average oil production increased from 241 BOPD during 1986 to 250 BOPD during 1987. Water injection for the year averaged 8,700 BWPD while produced water maintained an 8,500 BWPD average.

## Review of Operations - 1986

In 1986, no additions or contractions of either the Unit Area or the Participating Area were made. Daily average oil production declined from 472 BOPD during 1985 to 241 BOPD during 1986. Water injection for the year averaged 8,315 BWPD while produced water maintained a 7,711 BWPD average.

### Review of Operations - 1986

In 1986, no additions or contractions of either the Unit Area or the Participating Area were made. Daily average oil production declined from 472 BOPD during 1985 to 241 BOPD during 1986. Water injection for the year averaged 8,315 BWPD while produced water maintained a 7,711 BWPD average.