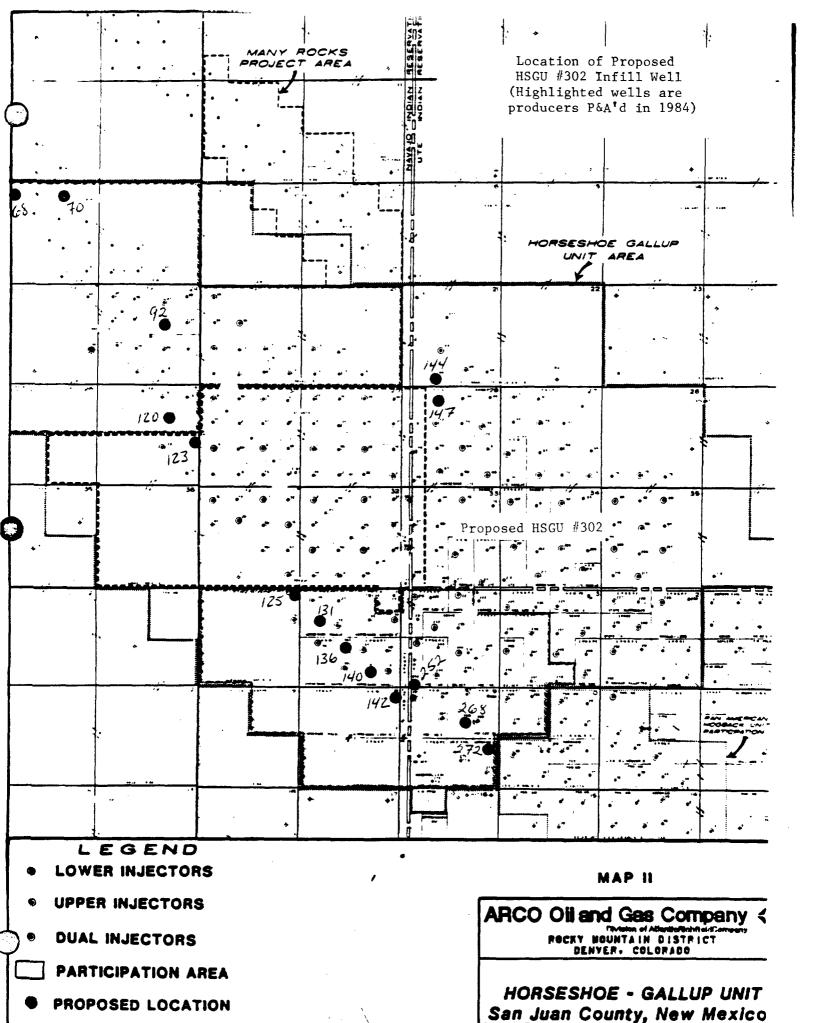

The proposed infill well, HSGU #302, was not drilled due to an unfavorable economic review.

Economic review of the currently shut-in water injection wells #29, #126, #180, #192, #201 and #211 determined they should not be reactivated. Additionally, economic conditions did not warrant conversion of producing wells #1 and #118 to water injectors.

Plug and abandonment operations have been delayed for the following wells because of an ongoing review of field-wide operations: #149, #179, #190, #212, #224, #226, #237, #239, #241, #247, #249, #251, #260, and #272.