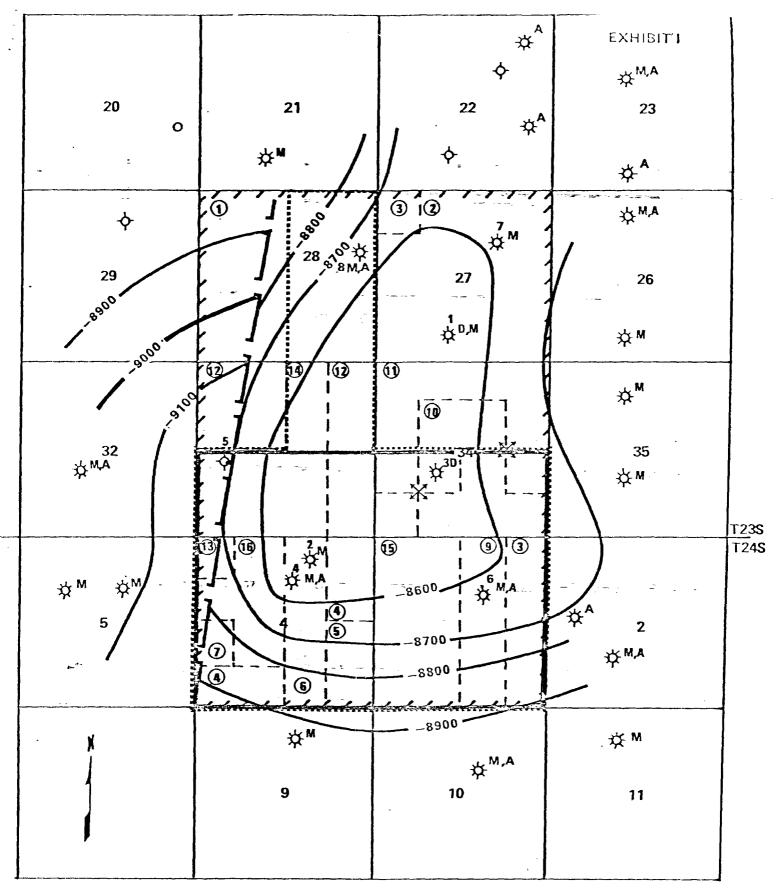

NOW THEREFORE, for adequate consideration, the undersigned hereby alter and amend Section 3 of the Unit Agreement so that said Section 3 shall hereafter be and read in its entirety as follows:

3. UNITIZED LAND AND UNITIZED SUBSTANCES. All land committed to this Agreement shall constitute land referred to herein as "unitized land" or "land subject to this Agreement". All oil and gas in any and all formations below the base of the Wolfcamp Formation as found at a depth of 11,435 feet beneath the surface in the Shell Western Antelope Ridge Unit No. 9 Well, located in Section 33, T23S, R34E, NMPM, Lea County, New Mexico, are unitized under the terms of this Agreement and herein are called "Unitized Substances".