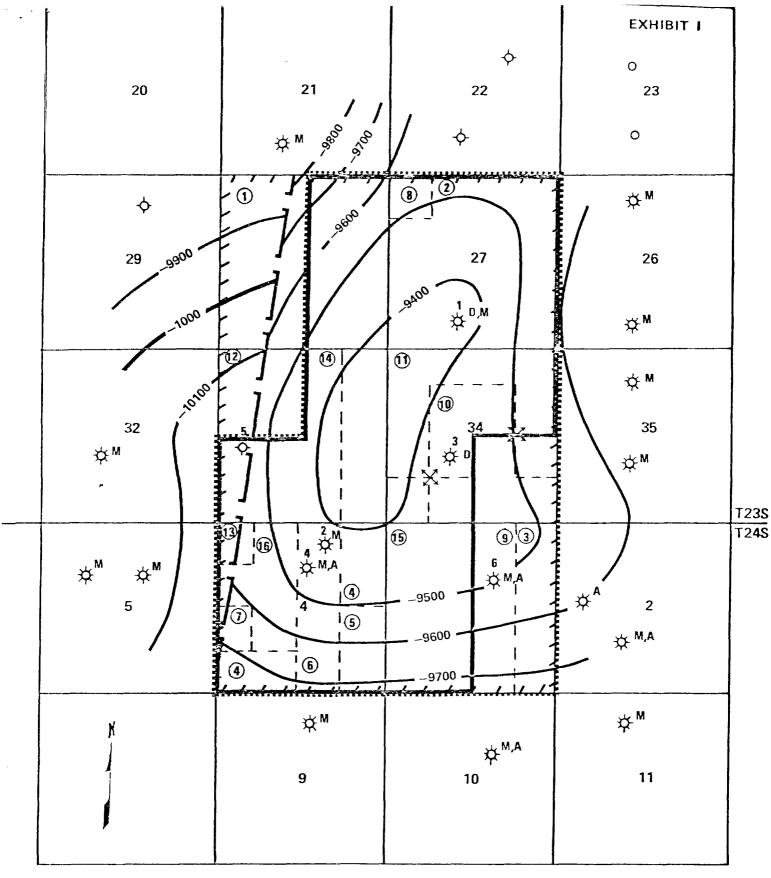

NOW THEREFORE, for adequate consideration, the undersigned hereby alter and amend Section 3 of the Unit Agreement so that said Section 3 shall hereafter be and read in its entirety as follows:

3. UNITIZED LAND AND UNITIZED SUBSTANCES. All land committed to this Agreement shall constitute land referred to herein as "unitized land" or "land subject to this Agreement". All oil and gas in any and all formations below the base of the Wolfcamp Formation as found at a depth of 11,435 feet beneath the surface in the Shell Western Antelope Ridge Unit No. 9 Well, located in Section 33, T23S, R34E, NMPM, Lea County, New Mexico, are unitized under the terms of this Agreement and herein are called "Unitized Substances".