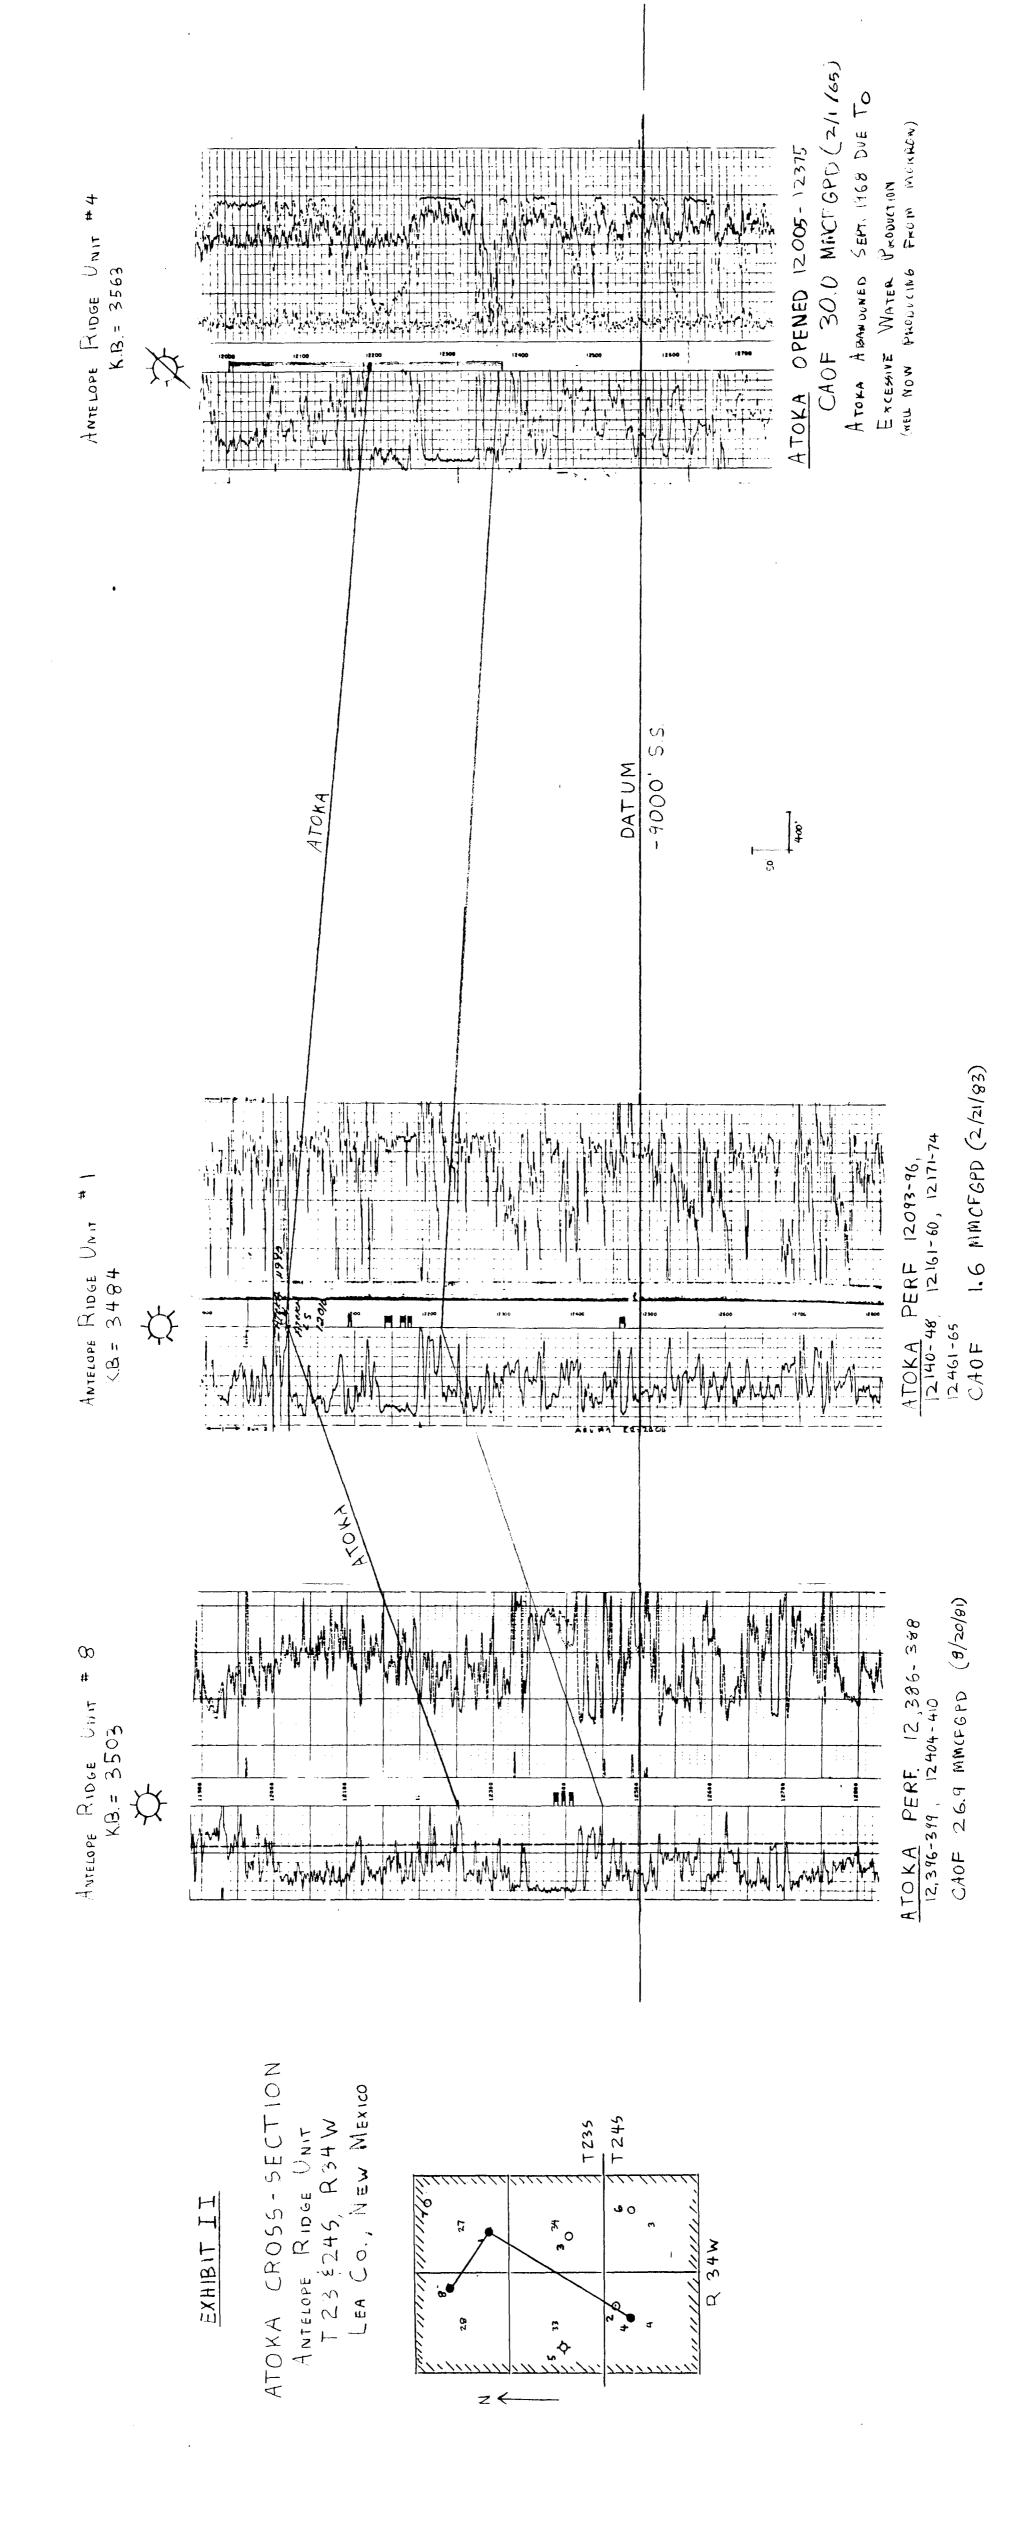

| Continental Oil Company                            | Shell Oil Company      | Shell Ull Company                                       | Shell Oil Company                                                                  | Shell Oil Company       | 1.50                | _ :                       | Shell Ull Company                           | Shell Oil Company                            |          |

48.6148 34.7198 16.6654 100.0000

1400.01 999.86 479.93 2879.80

Total Federal Lands
Total State Lands
Total Fee or Other Lands

SUMMARY SCHEDULE I



D=DEVONIAN PRODUCER
D,M,A M=MORROW PRODUCER
A=ATOKA PRODUCER

♦ DRY HOLE

4 TRACT NUMBER-SEE SCHEDULE I

UNIT OUTLINE

PRESENT ATOKA PARTICIPATING AREA

ANTELOPE RIDGE UNIT
T23 & 24S , R34E
LEA COUNTY, NEW MEXICO
STRUCTURE MAP—ATOKA FM.





#### VOLUMETRIC CALCULATION OF RECOVERABLE RESERVES - ATOKA FORMATION ANTELOPE RIDGE UNIT #1

Using standard petrophysical techniques, it was determined that 7' of the Atoka section with an average porosity of 6% would contribute gas in significant quantity. The gas formation volume factor is calculated to be 364.5. Assuming 320 acre drainage, 20% water saturation, and 80% recovery efficiency, the recoverable reserves are estimated to be 1.37 BCF.

G = 43560 (A) ( $\phi$ ) (h) (1-Sw) (Bg) cubic feet gas = 43560 (320) (.06) (7) (1-.2) (364.5) = 1.71 BCF

Reserves = (0.8) (1.71)= 1.37 BCF

SIMPLIFIED ECONOMIC ASSESSMENT ANTELOPE RIDGE #1 - ATOKA

| Year   | Pro    | duc: | Production <sup>1</sup><br>MBC + MMCF | Gross <sup>2</sup><br>Revenue | Operating <sup>3</sup><br>Costs | Total Income