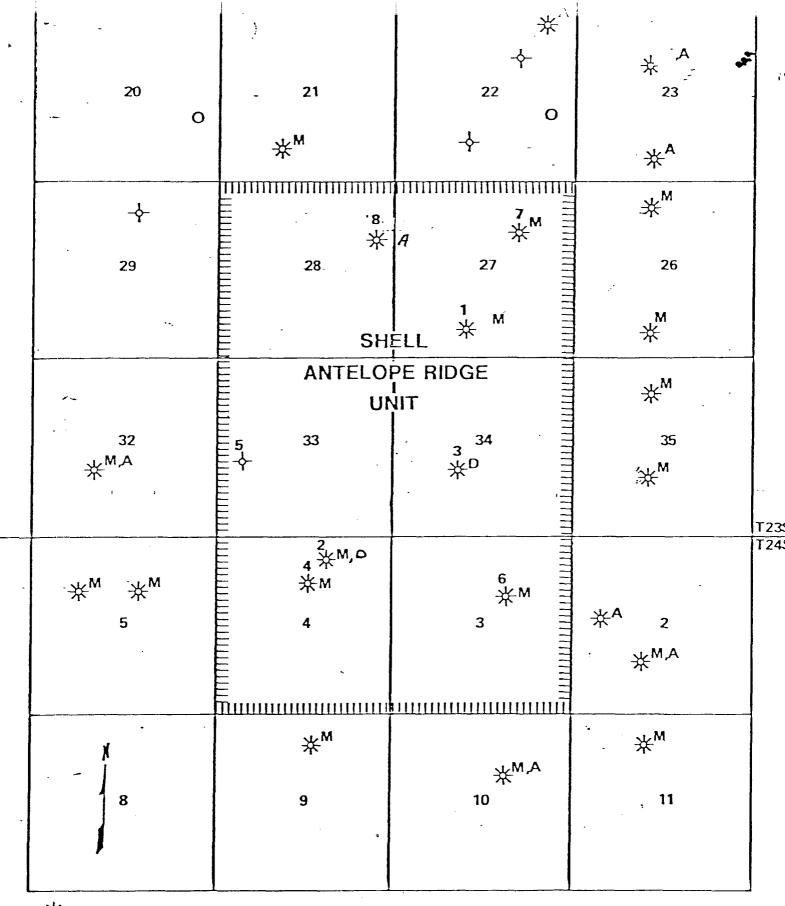

NOW THEREFORE, for adequate consideration, the undersigned hereby alter and amend Section 3 of the Unit Agreement so that said Section 3 shall hereafter be and read in its entirety as follows:

3. UNITIZED LAND AND UNITIZED SUBSTANCES. All land committed to this Agreement shall constitute land referred to herein as "unitized land" or "land subject to this Agreement". All oil and gas in any and all formations below the base of the Wolfcamp Formation as found at a depth of 11,435 feet beneath the surface in the Shell Western Antelope Ridge Unit No. 9 Well, located in Section 33, T23S, R34E, NMPM, Lea County, New Mexico, are unitized under the terms of this Agreement and herein are called "Unitized Substances".