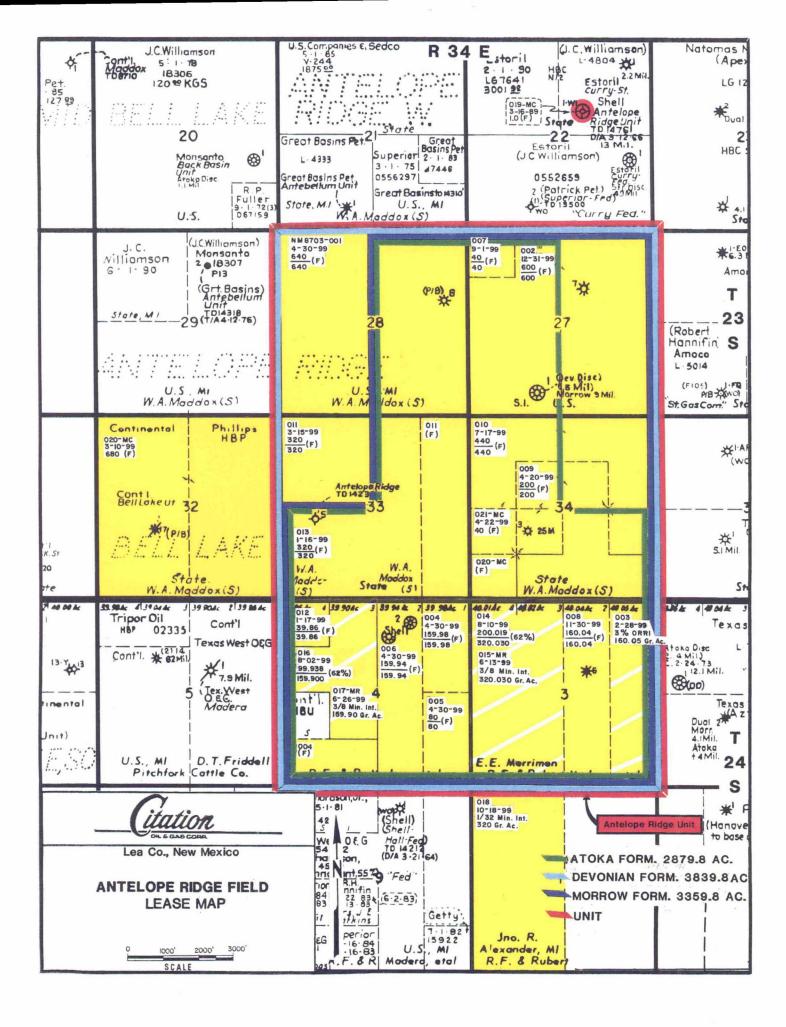

NOW THEREFORE, for adequate consideration, the undersigned hereby alter and amend Section 3 of the Unit Agreement so that said Section 3 shall hereafter be and read in its entirety as follows:

3. UNITIZED LAND AND UNITIZED SUBSTANCES. All land committed to this Agreement shall constitute land referred to herein as "unitized land" or "land subject to this Agreement". All oil and gas in any and all formations below the base of the Wolfcamp Formation as found at a depth of 11,435 feet beneath the surface in the Shell Western Antelope Ridge Unit No. 9 Well, located in Section 33, T23S, R34E, NMPM, Lea County, New Mexico, are unitized under the terms of this Agreement and herein are called "Unitized Substances".