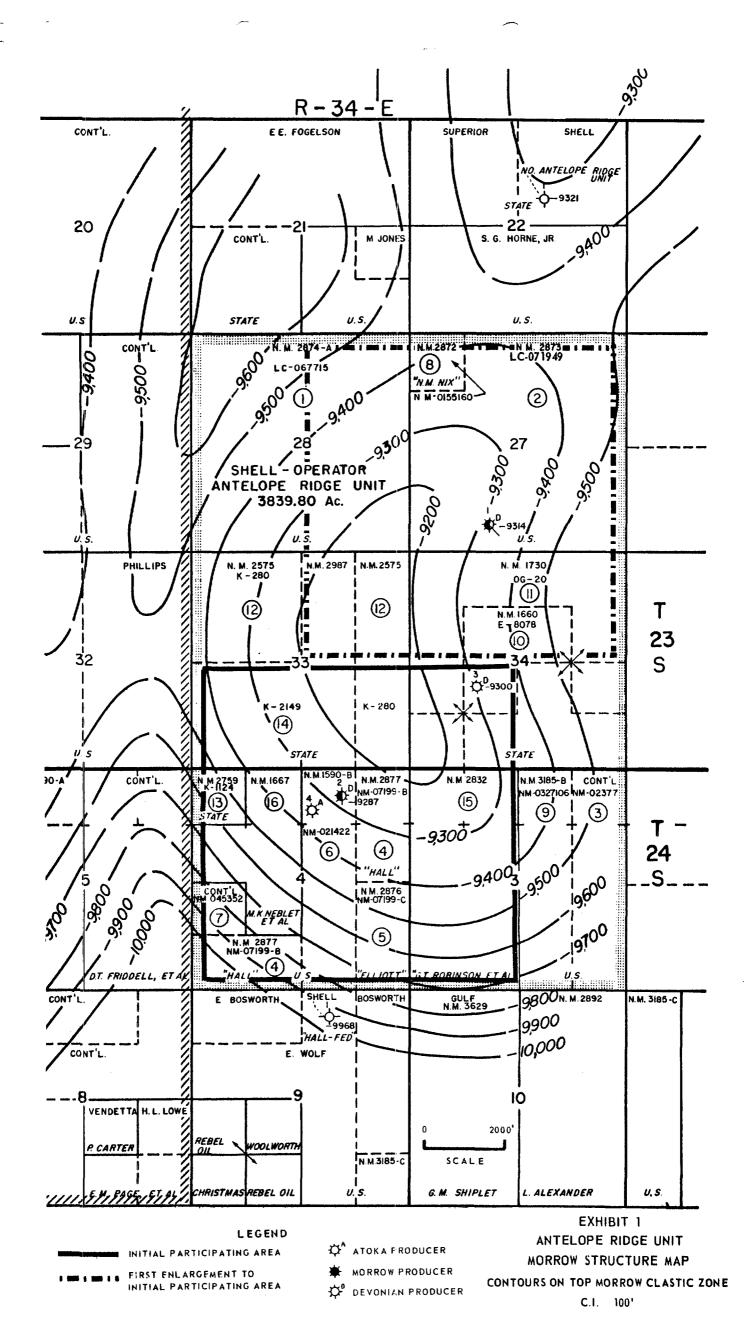

NOW THEREFORE, for adequate consideration, the undersigned hereby alter and amend Section 3 of the Unit Agreement so that said Section 3 shall hereafter be and read in its entirety as follows:

3. UNITIZED LAND AND UNITIZED SUBSTANCES. All land committed to this Agreement shall constitute land referred to herein as "unitized land" or "land subject to this Agreement". All oil and gas in any and all formations below the base of the Wolfcamp Formation as found at a depth of 11,435 feet beneath the surface in the Shell Western Antelope Ridge Unit No. 9 Well, located in Section 33, T23S, R34E, NMPM, Lea County, New Mexico, are unitized under the terms of this Agreement and herein are called "Unitized Substances".