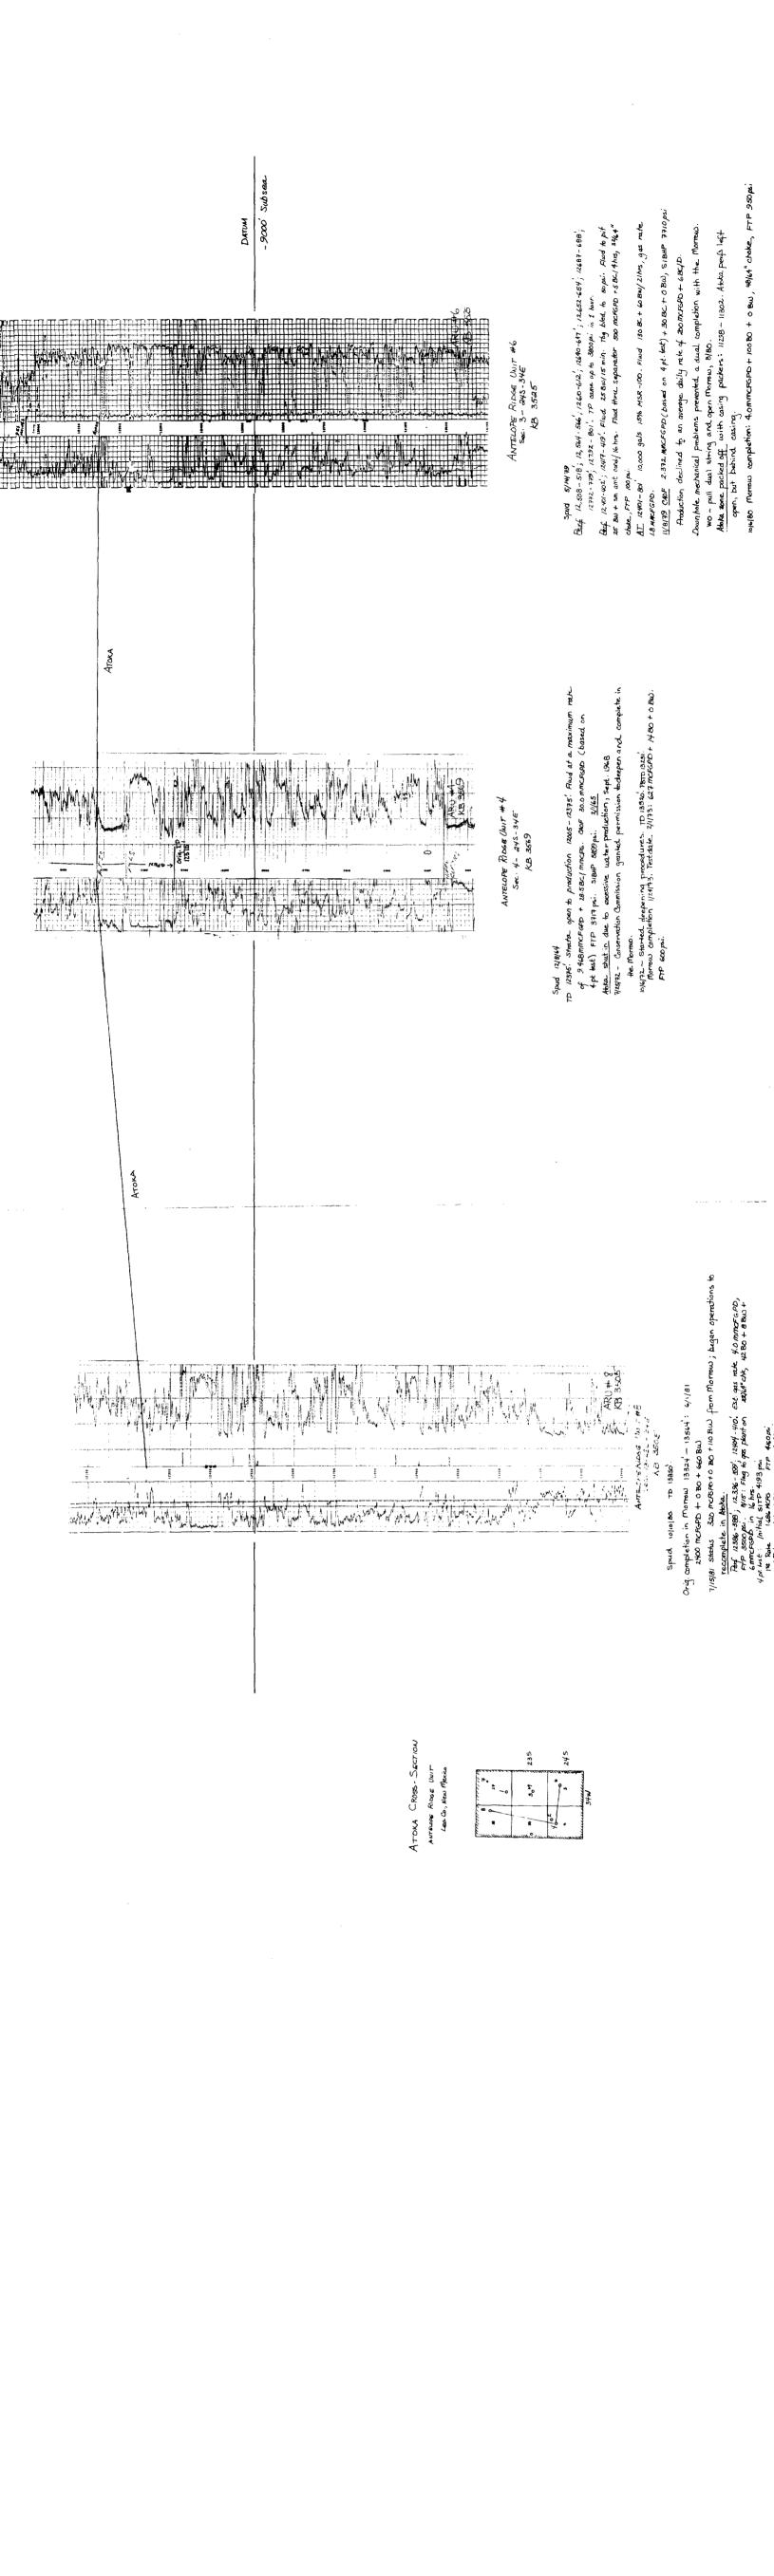

NOW THEREFORE, for adequate consideration, the undersigned hereby alter and amend Section 3 of the Unit Agreement so that said Section 3 shall hereafter be and read in its entirety as follows:

3. UNITIZED LAND AND UNITIZED SUBSTANCES. All land committed to this Agreement shall constitute land referred to herein as "unitized land" or "land subject to this Agreement". All oil and gas in any and all formations below the base of the Wolfcamp Formation as found at a depth of 11,435 feet beneath the surface in the Shell Western Antelope Ridge Unit No. 9 Well, located in Section 33, T23S, R34E, NMPM, Lea County, New Mexico, are unitized under the terms of this Agreement and herein are called "Unitized Substances".