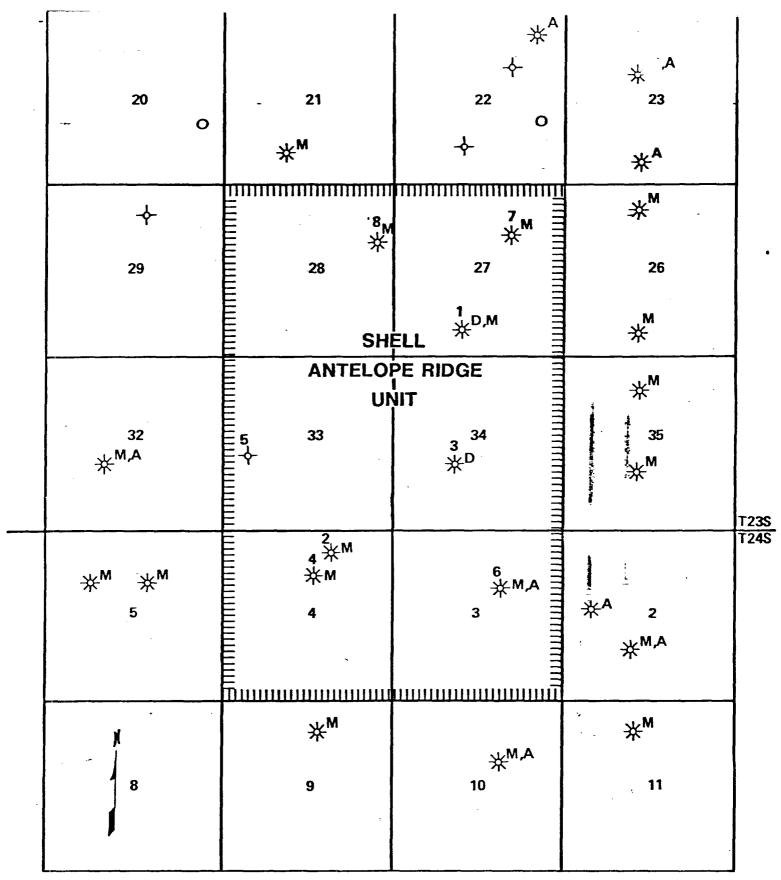

NOW THEREFORE, for adequate consideration, the undersigned hereby alter and amend Section 3 of the Unit Agreement so that said Section 3 shall hereafter be and read in its entirety as follows:

3. UNITIZED LAND AND UNITIZED SUBSTANCES. All land committed to this Agreement shall constitute land referred to herein as "unitized land" or "land subject to this Agreement". All oil and gas in any and all formations below the base of the Wolfcamp Formation as found at a depth of 11,435 feet beneath the surface in the Shell Western Antelope Ridge Unit No. 9 Well, located in Section 33, T23S, R34E, NMPM, Lea County, New Mexico, are unitized under the terms of this Agreement and herein are called "Unitized Substances".