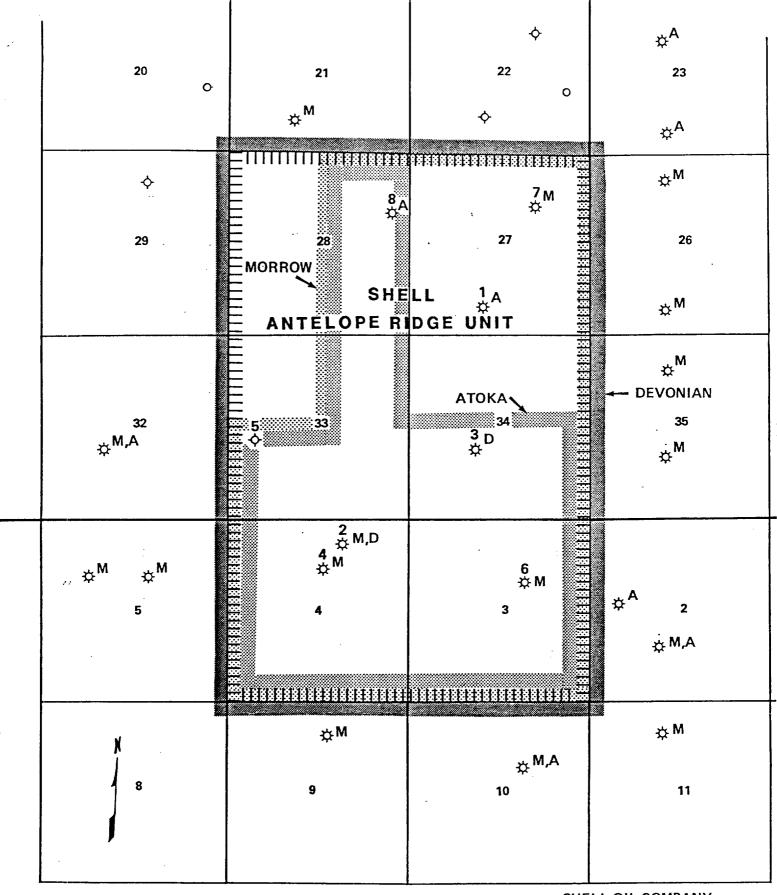

Attn:

Mr. Christian D. Morro

2002 Plan of Development Antelope Ridge Unit Lea County, New Mexico

Dear Mr. Morro:

The Commissioner of Public Lands has, of this date, approved the above-captioned Plan of Development. Our approval is subject to like approval by all other appropriate agencies.

Re:

1998 Plan of Development Antelope Ridge Unit Lea County, New Mexico

Dear Mr. Morro:

The Commissioner of Public Lands has, of this date, approved the above-captioned Plan of Development. Our approval is subject to like approval by all other appropriate agencies.

Re:

1997 Plan of Development

Antelope Ridge Unit Lea County, New Mexico

Dear Mr. Morro:

The Commissioner of Public Lands has, of this date, approved the above-captioned Plan of Development. Our approval is subject to like approval by all other appropriate agencies.

Attn:

RAY POWELL, M.S., D.V.M. COMMISSIONER

Mr. Christian D. Morro

Re:

1996 Plan of Development

Antelope Ridge Unit Lea County, New Mexico

Dear Mr. Morro:

The Commissioner of Public Lands has this date approved the above-captioned Plan of Development. Our approval is subject to like approval by all other appropriate agencies.

Citation Oil and Gas Corp. 8223 Willow Place South, Suite 250 Houston, Texas 77070-5623

Attn: Mr. Christopher E. Cottrell

Re: Vertical Contraction
Antelope Ridge Unit
Lea County, New Mexico

This office is in receipt of your letter of March 21, 1994 wherein you have requested our approval to vertically contract the Antelope Ridge Unit, Lea County, New Mexico. Included with your application is an amendment to the unit agreement and unit operating agreement together with ratifications and joinders from all working interest owners approving said contraction.

It is our understanding that Section 3, of the Antelope Ridge unit is now amended to contract the formations covered by the agreement from "all" formations to those formations found below the base of the Wolfcamp formation.

NOW THEREFORE, for adequate consideration, the undersigned hereby alter and amend Section 3 of the Unit Agreement so that said Section 3 shall hereafter be and read in its entirety as follows:

3. UNITIZED LAND AND UNITIZED SUBSTANCES. All land committed to this Agreement shall constitute land referred to herein as "unitized land" or "land subject to this Agreement". All oil and gas in any and all formations below the base of the Wolfcamp Formation as found at a depth of 11,435 feet beneath the surface in the Shell Western Antelope Ridge Unit No. 9 Well, located in Section 33, T23S, R34E, NMPM, Lea County, New Mexico, are unitized under the terms of this Agreement and herein are called "Unitized Substances".