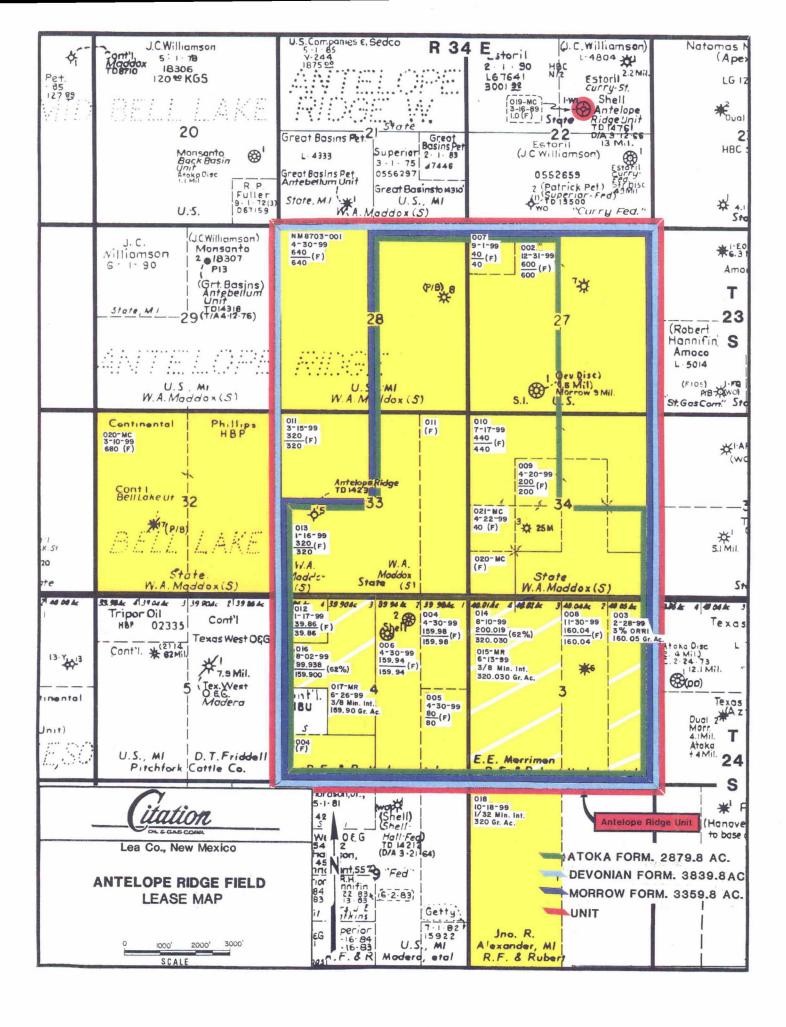

NOW THEREFORE, for adequate consideration, the undersigned hereby alter and amend Section 3 of the Unit Agreement so that said Section 3 shall hereafter be and read in its entirety as follows:

3. UNITIZED LAND AND UNITIZED SUBSTANCES. All land committed to this Agreement shall constitute land referred to herein as "unitized land" or "land subject to this Agreement". All oil and gas in any and all formations below the base of the Wolfcamp Formation as found at a depth of 11,435 feet beneath the surface in the Shell Western Antelope Ridge Unit No. 9 Well, located in Section 33, T23S, R34E, NMPM, Lea County, New Mexico, are unitized under the terms of this Agreement and herein are called "Unitized Substances".