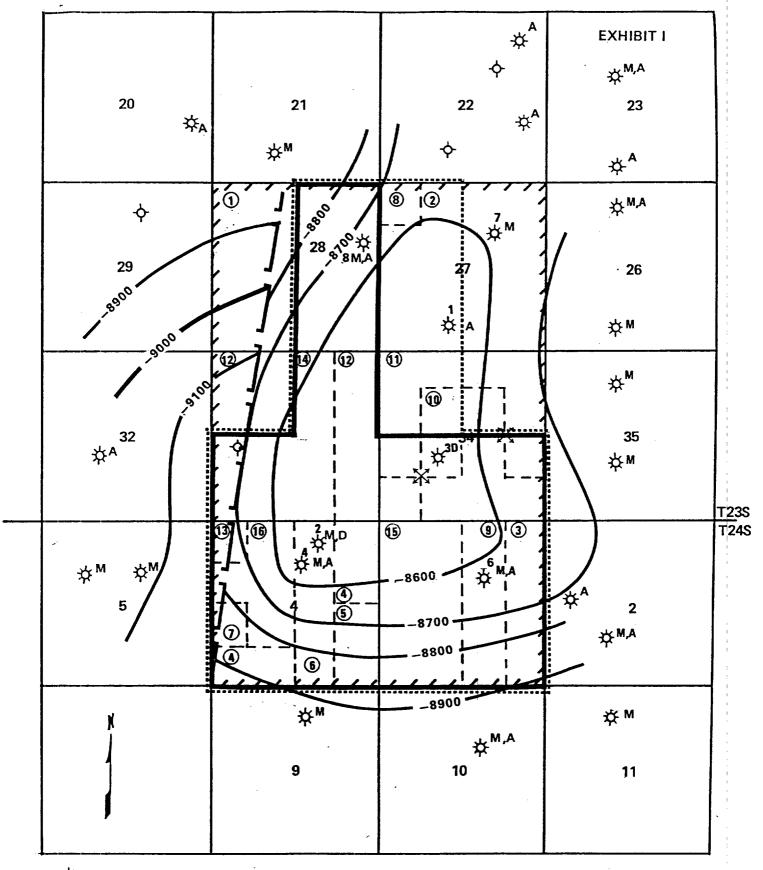

|          |
| Working Interest<br>Owner     | Shell Oil Company<br>Shell Oil Company                                | Continental Oil Company<br>Shell Oil Company                          | Shell Oil Company<br>Shell Oil Company               | Continental Oil Company                            | Shell Oil Company      | Shell Ull Company                                       | Shell Oil Company                                                                  | Shell Oil Company       | 1.50                | _ :                       | Shell Ull Company                           | Shell Oil Company                            |          |

48.6148 34.7198 16.6654 100.0000

1400.01 999.86 479.93 2879.80

Total Federal Lands
Total State Lands
Total Fee or Other Lands

SUMMARY SCHEDULE I



D=DEVONIAN PRODUCER
D,M,A M=MORROW PRODUCER
A=ATOKA PRODUCER

♦ DRY HOLE

4 TRACT NUMBER-SEE SCHEDULE I

UNIT OUTLINE

PRESENT ATOKA PARTICIPATING AREA

ANTELOPE RIDGE UNIT
T23 & 24S , R34E
LEA COUNTY, NEW MEXICO
STRUCTURE MAP—ATOKA FM.





#### VOLUMETRIC CALCULATION OF RECOVERABLE RESERVES - ATOKA FORMATION ANTELOPE RIDGE UNIT #1

Using standard petrophysical techniques, it was determined that 7' of the Atoka section with an average porosity of 6% would contribute gas in significant quantity. The gas formation volume factor is calculated to be 364.5. Assuming 320 acre drainage, 20% water saturation, and 80% recovery efficiency, the recoverable reserves are estimated to be 1.37 BCF.

G = 43560 (A) ( $\phi$ ) (h) (1-Sw) (Bg) cubic feet gas = 43560 (320) (.06) (7) (1-.2) (364.5) = 1.71 B