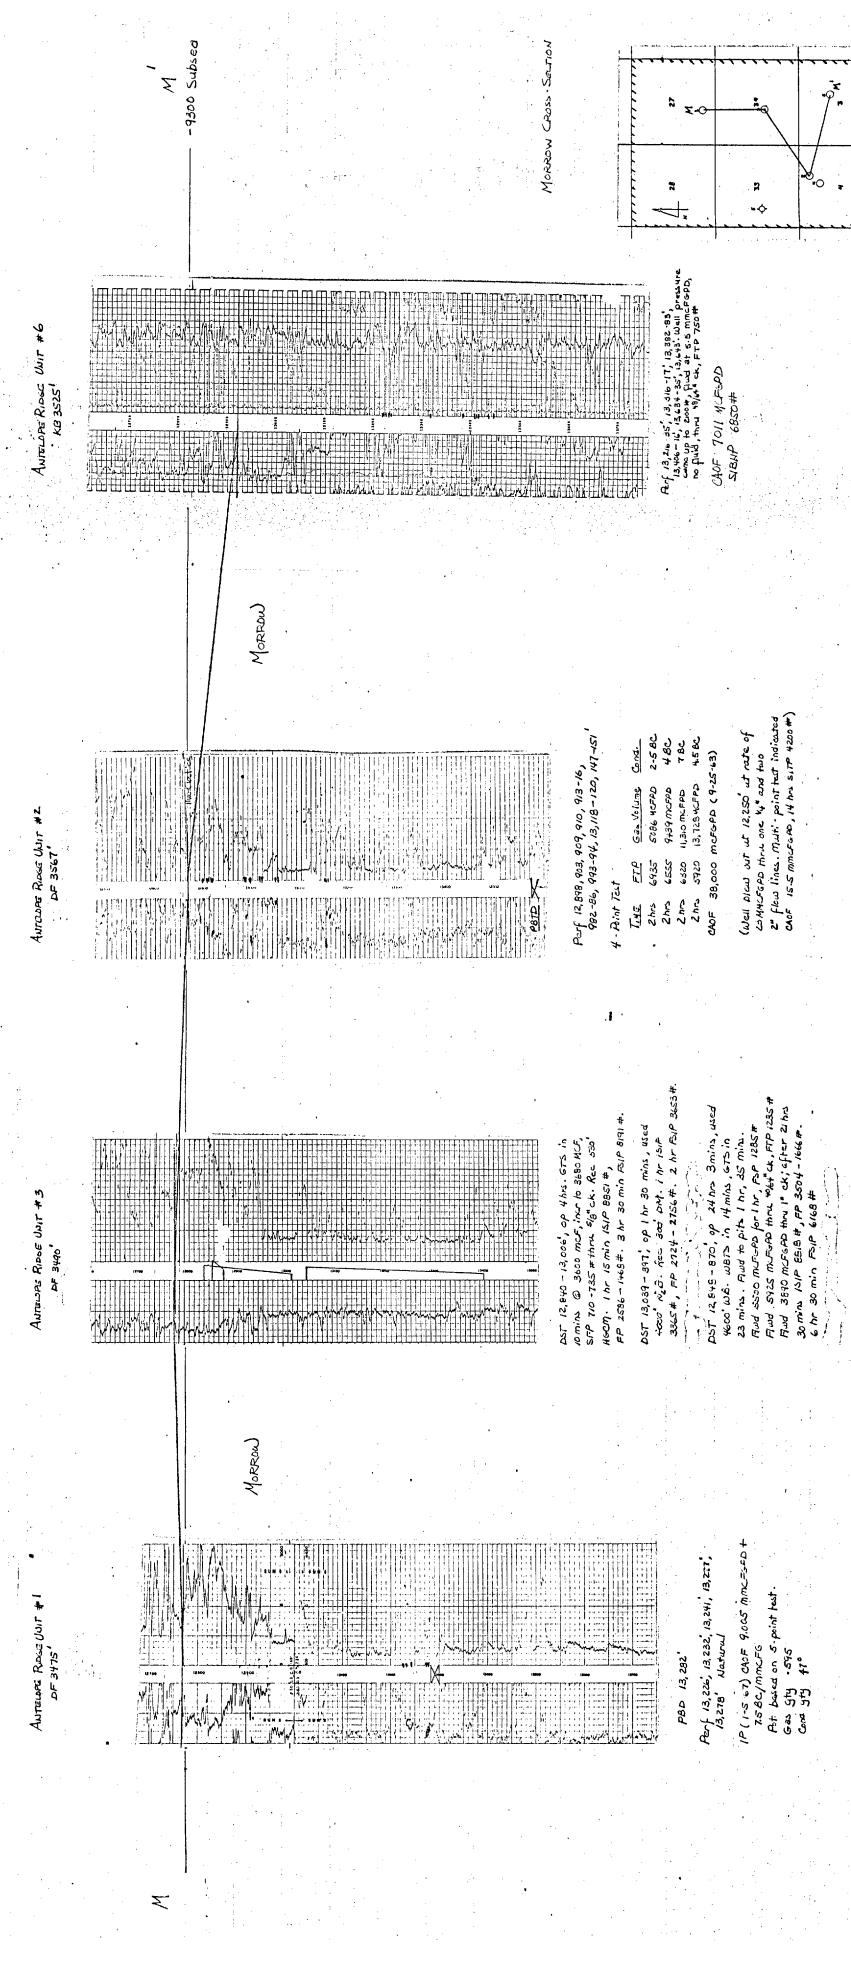

NOW THEREFORE, for adequate consideration, the undersigned hereby alter and amend Section 3 of the Unit Agreement so that said Section 3 shall hereafter be and read in its entirety as follows:

3. UNITIZED LAND AND UNITIZED SUBSTANCES. All land committed to this Agreement shall constitute land referred to herein as "unitized land" or "land subject to this Agreement". All oil and gas in any and all formations below the base of the Wolfcamp Formation as found at a depth of 11,435 feet beneath the surface in the Shell Western Antelope Ridge Unit No. 9 Well, located in Section 33, T23S, R34E, NMPM, Lea County, New Mexico, are unitized under the terms of this Agreement and herein are called "Unitized Substances".