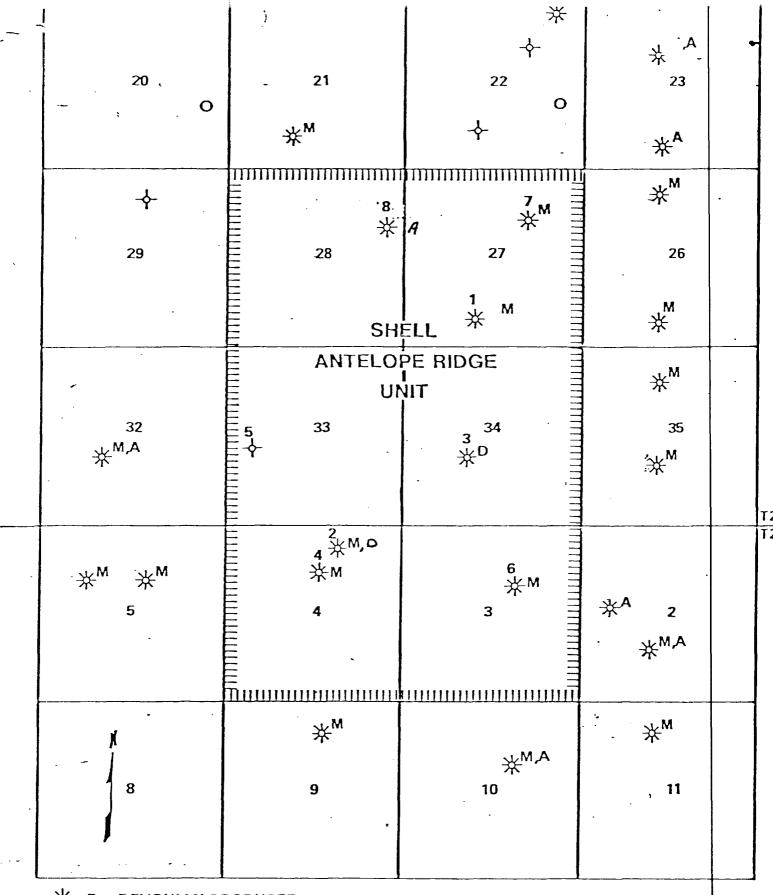

NOW THEREFORE, for adequate consideration, the undersigned hereby alter and amend Section 3 of the Unit Agreement so that said Section 3 shall hereafter be and read in its entirety as follows:

3. UNITIZED LAND AND UNITIZED SUBSTANCES. All land committed to this Agreement shall constitute land referred to herein as "unitized land" or "land subject to this Agreement". All oil and gas in any and all formations below the base of the Wolfcamp Formation as found at a depth of 11,435 feet beneath the surface in the Shell Western Antelope Ridge Unit No. 9 Well, located in Section 33, T23S, R34E, NMPM, Lea County, New Mexico, are unitized under the terms of this Agreement and herein are called "Unitized Substances".