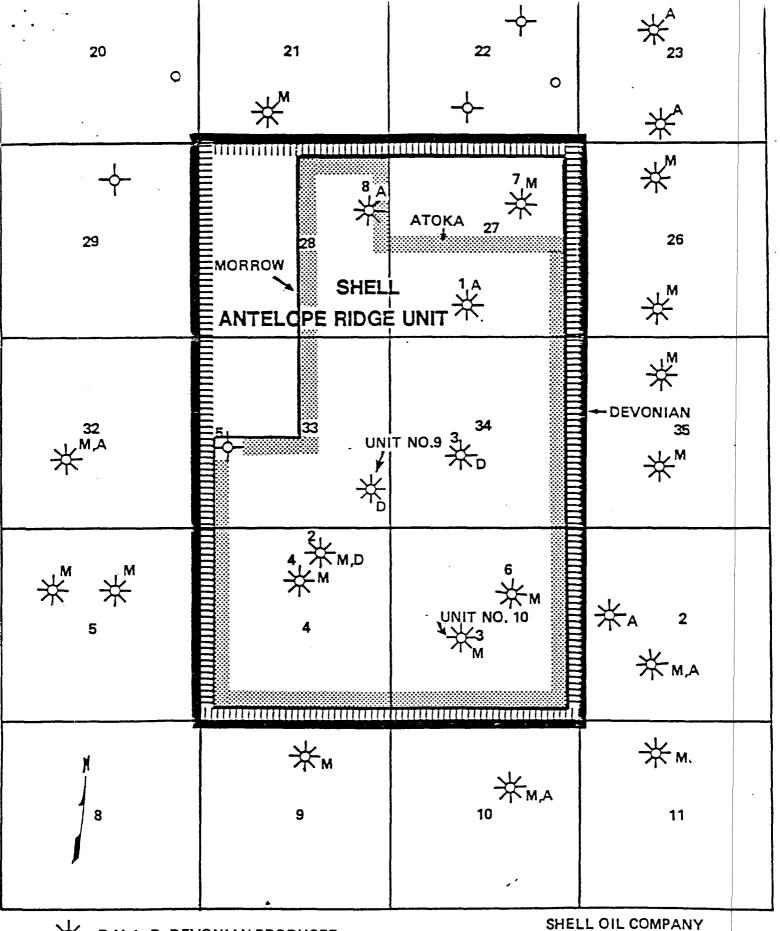

It is our understanding that Section 3, of the Antelope Ridge unit is now amended to contract the formations covered by the agreement from "all" formations to those formations found below the base of the Wolfcamp formation.

Please be advised that the Commissioner of Public Lands has this date approved your amendment of Section 3: UNITIZED LAND AND UNITIZED SUBSTANCES, of the Antelope Ridge Unit Agreement. Our approval is subject to like approval by the Bureau of Land Management and the New Mexico Oil Conservation Division and is effective January 1, 1994.

NOW THEREFORE, for adequate consideration, the undersigned hereby alter and amend Section 3 of the Unit Agreement so that said Section 3 shall hereafter be and read in its entirety as follows:

3. UNITIZED LAND AND UNITIZED SUBSTANCES. All land committed to this Agreement shall constitute land referred to herein as "unitized land" or "land subject to this Agreement". All oil and gas in any and all formations below the base of the Wolfcamp Formation as found at a depth of 11,435 feet beneath the surface in the Shell Western Antelope Ridge Unit No. 9 Well, located in Section 33, T23S, R34E, NMPM, Lea County, New Mexico, are unitized under the terms of this Agreement and herein are called "Unitized Substances".