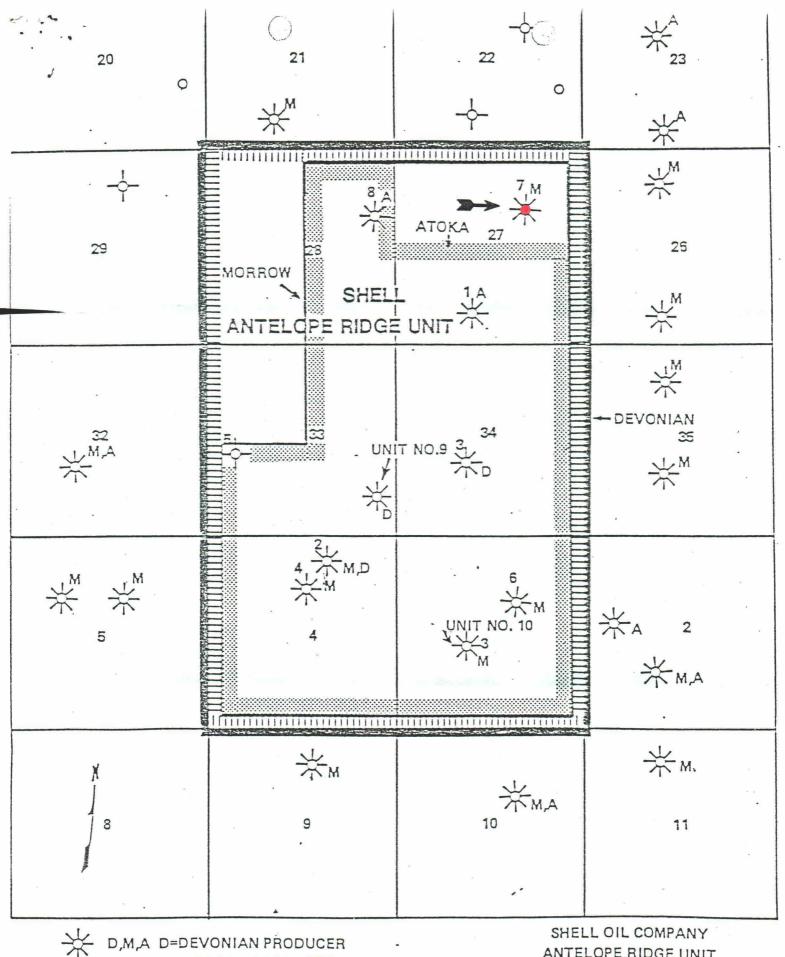

Attn:

Mr. Christian D. Morro

2002 Plan of Development Antelope Ridge Unit Lea County, New Mexico

Dear Mr. Morro:

The Commissioner of Public Lands has, of this date, approved the above-captioned Plan of Development. Our approval is subject to like approval by all other appropriate agencies.

Re:

1998 Plan of Development Antelope Ridge Unit Lea County, New Mexico

Dear Mr. Morro:

The Commissioner of Public Lands has, of this date, approved the above-captioned Plan of Development. Our approval is subject to like approval by all other appropriate agencies.

Re:

1997 Plan of Development

Antelope Ridge Unit Lea County, New Mexico

Dear Mr. Morro:

The Commissioner of Public Lands has, of this date, approved the above-captioned Plan of Development. Our approval is subject to like approval by all other appropriate agencies.

Attn:

RAY POWELL, M.S., D.V.M. COMMISSIONER

Mr. Christian D. Morro

Re:

1996 Plan of Development

Antelope Ridge Unit Lea County, New Mexico

Dear Mr. Morro:

The Commissioner of Public Lands has this date approved the above-captioned Plan of Development. Our approval is subject to like approval by all other appropriate agencies.

Citation Oil and Gas Corp. 8223 Willow Place South, Suite 250 Houston, Texas 77070-5623

Attn: Mr. Christopher E. Cottrell

Re: Vertical Contraction
Antelope Ridge Unit
Lea County, New Mexico

This office is in receipt of your letter of March 21, 1994 wherein you have requested our approval to vertically contract the Antelope Ridge Unit, Lea County, New Mexico. Included with your application is an amendment to the unit agreement and unit operating agreement together with ratifications and joinders from all working interest owners approving said contraction.

It is our understanding that Section 3, of the Antelope Ridge unit is now amended to contract the formations covered by the agreement from "all" formations to those formations found below the base of the Wolfcamp formation.

Please be advised that the Commissioner of Public Lands has this date approved your amendment of Section 3: UNITIZED LAND AND UNITIZED SUBSTANCES, of the Antelope Ridge Unit Agreement. Our approval is subject to like approval by the Bureau of Land Management and the New Mexico Oil Conservation Division and is effective January 1, 1994.

NOW THEREFORE, for adequate consideration, the undersigned hereby alter and amend Section 3 of the Unit Agreement so that said Section 3 shall hereafter be and read in its entirety as follows:

3. UNITIZED LAND AND UNITIZED SUBSTANCES. All land committed to this Agreement shall constitute land referred to herein as "unitized land" or "land subject to this Agreement". All oil and gas in any and all formations below the base of the Wolfcamp Formation as found at a depth of 11,435 feet beneath the surface in the Shell Western Antelope Ridge Unit No. 9 Well, located in Section 33, T23S, R34E, NMPM, Lea County, New Mexico, are unitized under the terms of this Agreement and herein are called "Unitized Substances".