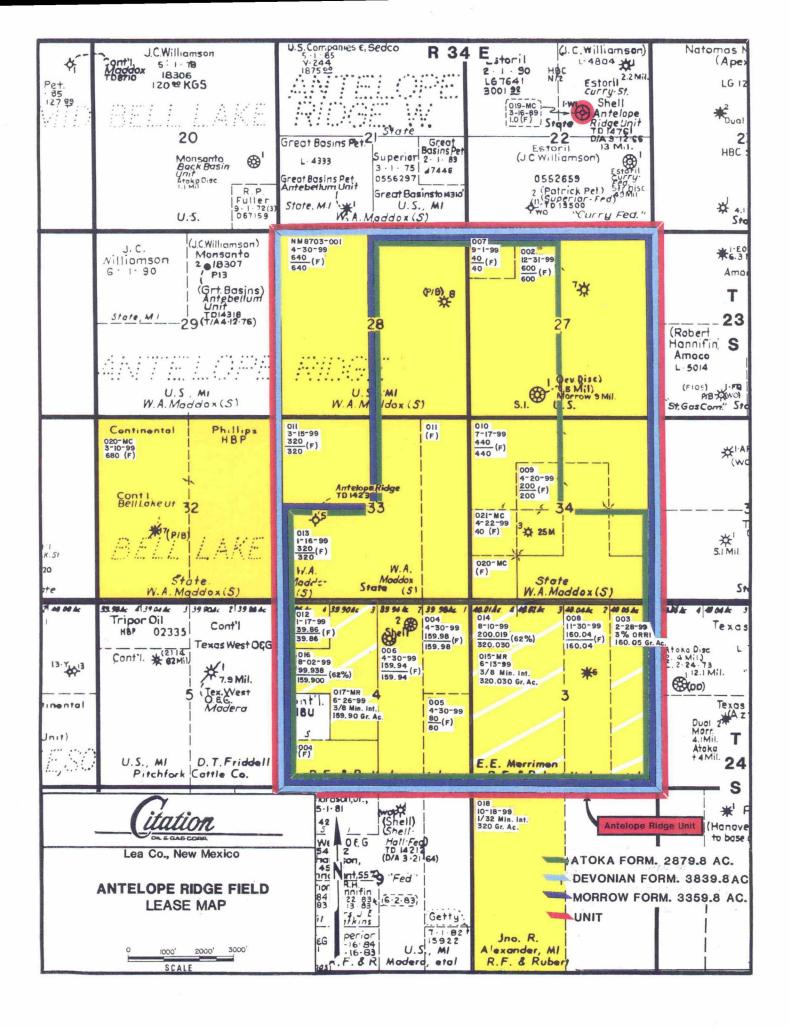

NOW THEREFORE, for adequate consideration, the undersigned hereby alter and amend Section 3 of the Unit Agreement so that said Section 3 shall hereafter be and read in its entirety as follows:

3. UNITIZED LAND AND UNITIZED SUBSTANCES. All land committed to this Agreement shall constitute land referred to herein as "unitized land" or "land subject to this Agreement". All oil and gas in any and all formations below the base of the Wolfcamp Formation as found at a depth of 11,435 feet beneath the surface in the Shell Western Antelope Ridge Unit No. 9 Well, located in Section 33, T23S, R34E, NMPM, Lea County, New Mexico, are unitized under the terms of this Agreement and herein are called "Unitized Substances".