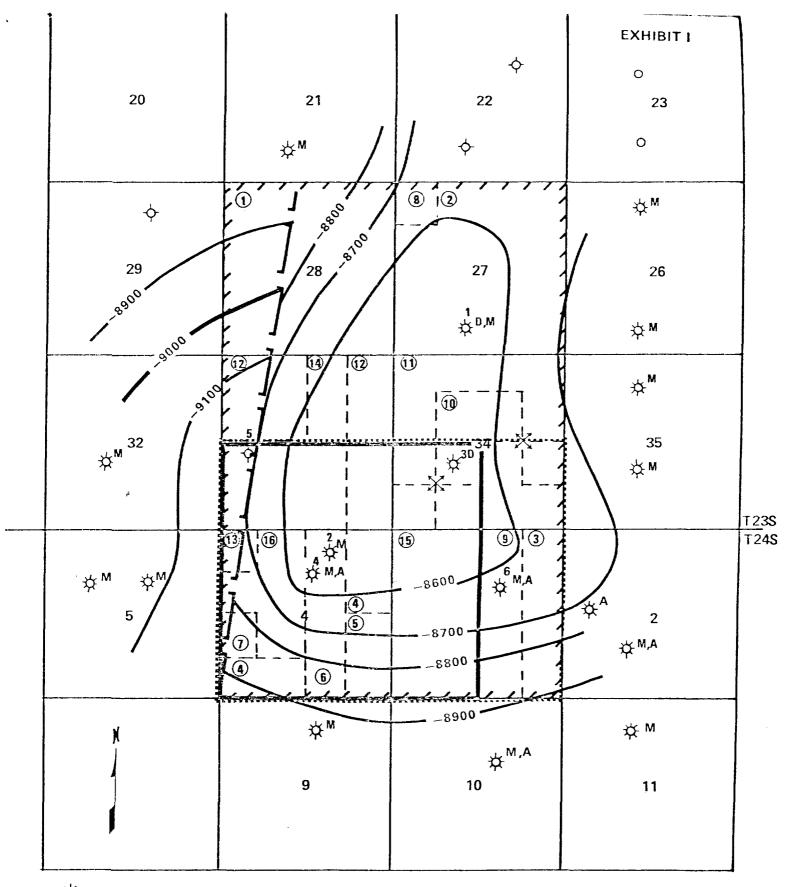

NOW THEREFORE, for adequate consideration, the undersigned hereby alter and amend Section 3 of the Unit Agreement so that said Section 3 shall hereafter be and read in its entirety as follows:

3. UNITIZED LAND AND UNITIZED SUBSTANCES. All land committed to this Agreement shall constitute land referred to herein as "unitized land" or "land subject to this Agreement". All oil and gas in any and all formations below the base of the Wolfcamp Formation as found at a depth of 11,435 feet beneath the surface in the Shell Western Antelope Ridge Unit No. 9 Well, located in Section 33, T23S, R34E, NMPM, Lea County, New Mexico, are unitized under the terms of this Agreement and herein are called "Unitized Substances".