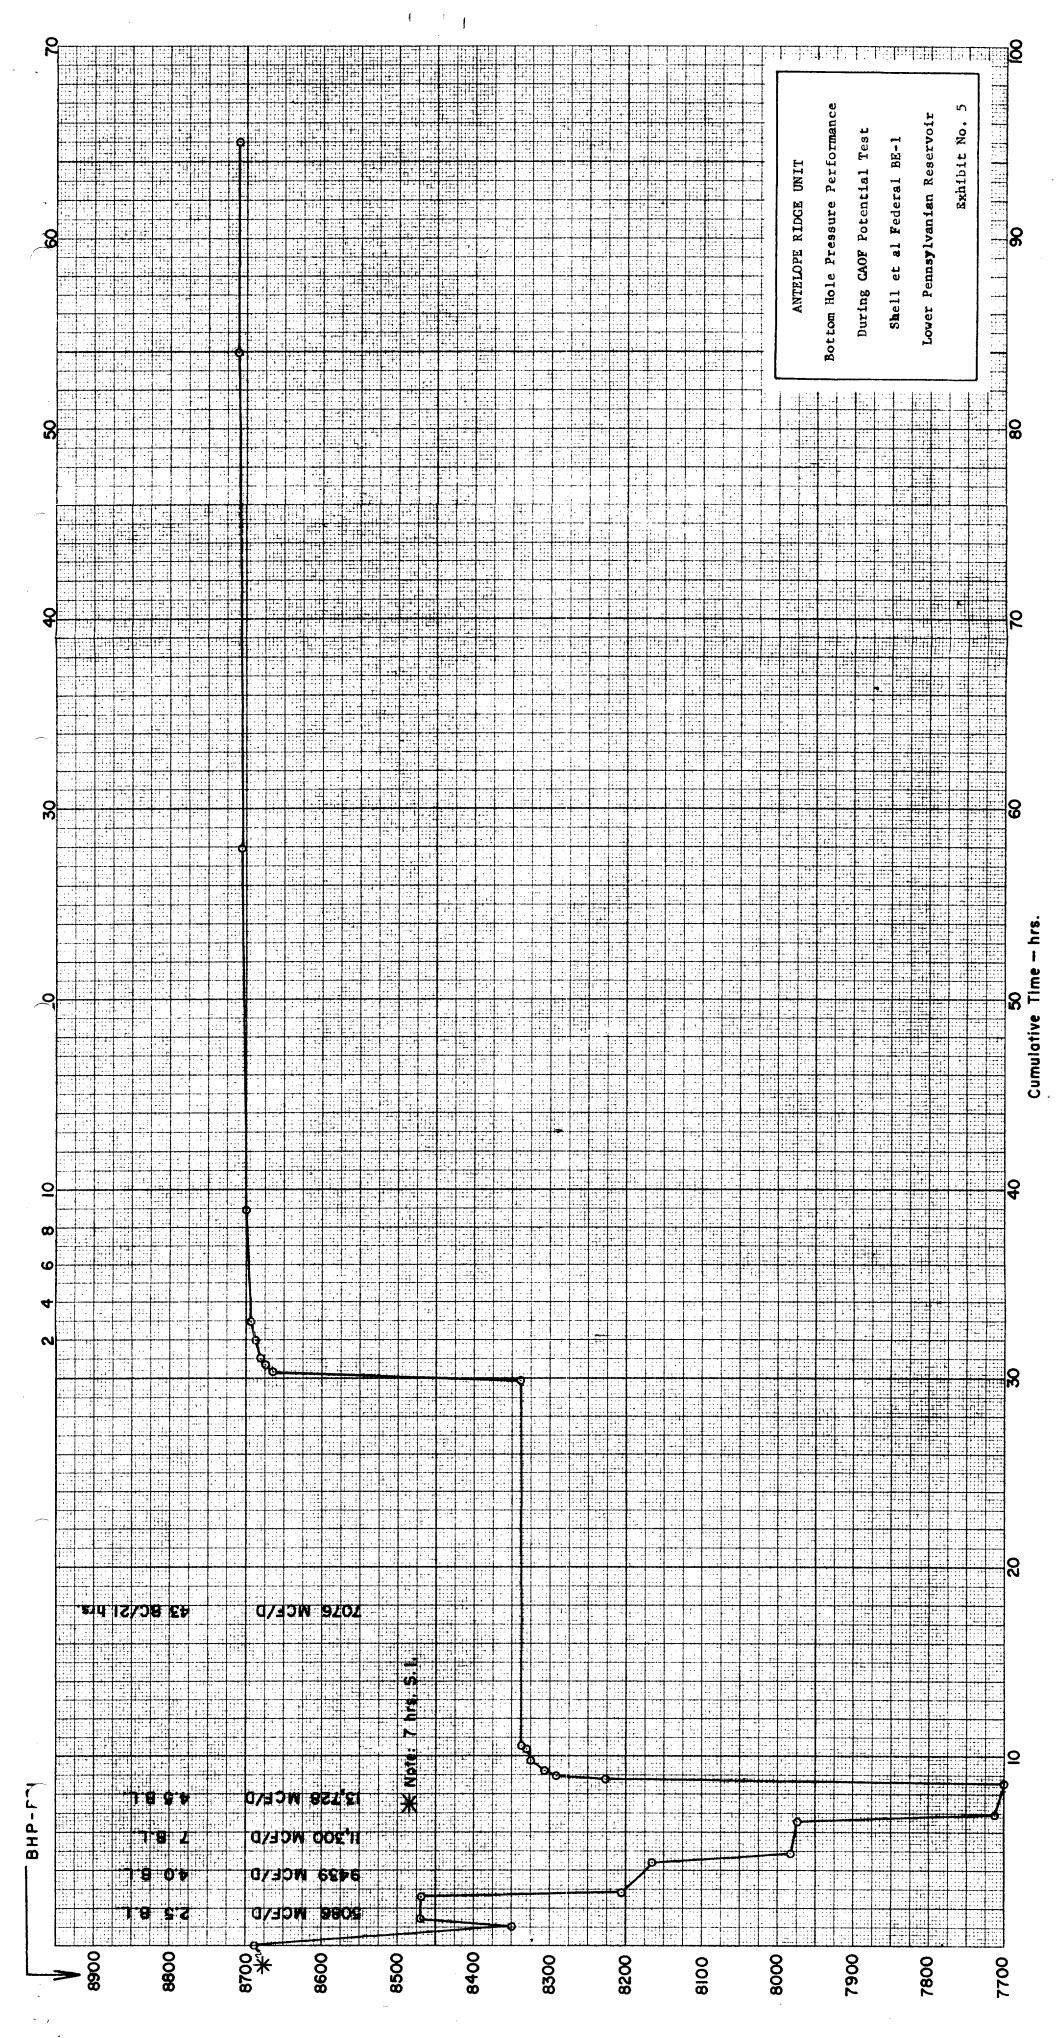

#### MULTI-POINT BACK PRESSURE TEST FOR GAS WELLS

| Po                                   | ol Antel                                          | ope Rids                           | 38                          | F             | ormatio             | n <u>Penr</u>    | ١, ′                      |                               | County_                                     | La           | a                                        |
|--------------------------------------|---------------------------------------------------|------------------------------------|-----------------------------|---------------|---------------------|------------------|---------------------------|-------------------------------|---------------------------------------------|--------------|------------------------------------------|
| Initial x Annual_                    |                                                   |                                    |                             | · .           | Special             |                  |                           | Date of Test July 16-20, 1963 |                                             |              |                                          |
| Co                                   | mpany Sh                                          | ell 011                            | Company                     |               | —                   | _Lease           | Federal.                  | "BE"                          | We:                                         | 11 No        | 1                                        |
| Un:                                  | it <u>B</u>                                       | Sec4                               | Twp                         | 24            | -S R                | ge • <u>34</u> - | E Purc                    | haser                         | None                                        |              |                                          |
| Ca                                   | sing 7 5/8"                                       | Wt. 39.                            | <u>o</u> _1.D.              | 6.            | 625 Se              | et at 11         | .423 Pe                   | rf <u>12</u>                  | .8981                                       | _To          | 13,153'                                  |
| Tul                                  | bing 2 1/2"                                       | Wt6.                               | 5 I.D.                      | 2.            | 441Se               | et at_12         | ,590'<br>129' Pe          | rf                            |                                             | _To          |                                          |
|                                      | 2"                                                | 4.                                 | .7                          | 1.            | 995                 | 12               | .780'                     |                               |                                             |              | 88. 13.2                                 |
|                                      | oducing Thru                                      |                                    | -                           |               |                     |                  |                           | -                             |                                             |              |                                          |
| Dat                                  | te of Comple                                      | tion:                              | July 20                     | 19            | 63 Packe            | r 1              | Sin<br>2 780              | gle-Brade<br>Reserve          | enhead-G.<br>oir Temp.                      | G. or (      | G.O. Dual                                |
|                                      | •                                                 | -                                  | <del></del>                 |               | <del>(Applica</del> |                  | /ED DATA                  | ···········                   | • •                                         |              |                                          |
| Ψ~-                                  | tad Thuanah                                       | (D                                 | \ (0h-1                     |               | /Wat am\            |                  |                           |                               |                                             |              |                                          |
| 165                                  | sted Through                                      | ·                                  |                             |               | (Meter)             |                  |                           |                               | Type Tap                                    |              | 1ga.                                     |
|                                      | <del>, , , , , , , , , , , , , , , , , , , </del> | F]                                 | low Data                    |               |                     |                  | الكسيب المسيسي            | Data                          | Casing D                                    | ata          | <b>i</b>                                 |
| No.                                  | (Line)                                            | (Orifi                             | ce)<br>ps                   | 88.           | Diff.               |                  |                           | Temp.                         | 1                                           | į.           | of Flow                                  |
| SI                                   | Size                                              | Siz                                | e ps                        | sig           | h <sub>w</sub>      | o <sub>F</sub> . | psig                      |                               | psig                                        | ³F.          | <del></del>                              |
|                                      | ļ                                                 | +                                  |                             |               |                     |                  | 7196                      | 86                            | Packer                                      |              | 7                                        |
| 1.                                   | 4"                                                | 3.00                               |                             | 00_           | 8.0                 | _36              | 69.35                     | 90                            |                                             | <del> </del> |                                          |
| 2.<br>3.                             | 4"                                                | 3.00                               |                             | 00_           | 30.0                | 68               | 6550                      | 91                            |                                             | -            | 2                                        |
|                                      | 4"                                                | 3.00                               |                             | 00            | 42.0                | 58               | 6320                      | 94                            |                                             | <u> </u>     | 2                                        |
| <u>4.</u> <u>5.</u>                  | 4"                                                | 3.00                               |                             | 00            | 60.0<br>17.0        | <u>46</u><br>72  | 5920<br>6770              | 97<br>94                      |                                             | <del> </del> | 21                                       |
| No.                                  | (24 <b>-</b> Ho:                                  | Coefficient (24-Hour) $\sqrt{h_W}$ |                             | Pressure psia |                     |                  |                           | Gravity<br>Factor<br>Fg       | Facto<br>F <sub>pv</sub>                    | r            | Rate of Flow<br>Q-MCFPD<br>@ 15.025 psia |
| 1.<br>2.<br>3.                       | 66.67                                             |                                    | 70.03                       |               |                     | 1.0239           |                           | 1.000                         | 1.064                                       |              | 5,036                                    |
| 3                                    | 66.67                                             | <del></del>                        | 135.63                      |               | 13.2                | 9924             |                           | 1.000                         | 1.052                                       |              | 9,439                                    |
| 7.                                   |                                                   | 66.67 160.                         |                             |               |                     | 1.0019           |                           | 1.000                         | 1.055                                       |              | 11,310                                   |
| 4.                                   |                                                   |                                    | 191,81<br>102,15            |               |                     | 1.0137<br>9887   |                           | 1.000                         | 1.059                                       |              | 13,728<br>7,075                          |
| Grav:                                | Liquid Hydro<br>ity of Liqui<br>6.093             | d Hydro                            | carbons                     | 48,           | 28                  | cf/bbl.<br>deg.  |                           | Speci.<br>Speci               |                                             | ty Flow      | rator Gas <u>600</u><br>ing Fluid783     |
| No.                                  | Pt (psia)                                         | P <sub>t</sub> <sup>2</sup>        | F <sub>c</sub> Q            |               | $(F_cQ)^2$          | (1               | cQ) <sup>2</sup><br>-e-s) | P <sub>w</sub> 2              | P <sub>c</sub> -P <sub>w</sub> <sup>2</sup> | Ca<br>P      | P <sub>C</sub>                           |
| 1.<br>2.                             | 6948.2                                            | 48,277                             | 30.989                      |               | 960.3               |                  | 3.3                       | 48,680<br>44,464              | 3292                                        | 6977         |                                          |
|                                      | 6563.2                                            |                                    |                             |               | 3307.6              |                  | 1389.2                    |                               | 7508                                        | 6668         |                                          |
| 3.                                   | 6333.2 40.109 68.912                              |                                    | 4748.9                      |               |                     | 42,103           | 9869                      | 6488                          |                                             |              |                                          |
| 4.<br>5.                             | 5933.2<br>6783.2                                  | 35,203<br>46,012                   | 83.645<br>43.114            |               | 6996.5<br>1858.8    |                  | 0.7                       | 38,141<br>46,793              | 13831<br>5179                               | 6175         |                                          |
| Abso<br>COMI<br>ADDI<br>AGEN<br>WITH | olute Potent PANY_ RESS_ WT and TITLE RESSED_     | ial:Shell<br>                      | 38.00<br>011 Com<br>Box 185 | o<br>pan      | yRoswall            | MCFPD;           | n <u>729</u>              |                               |                                             |              |                                          |
| COM                                  |                                                   |                                    |                             |               |                     |                  |                           |                               |                                             |              |                                          |