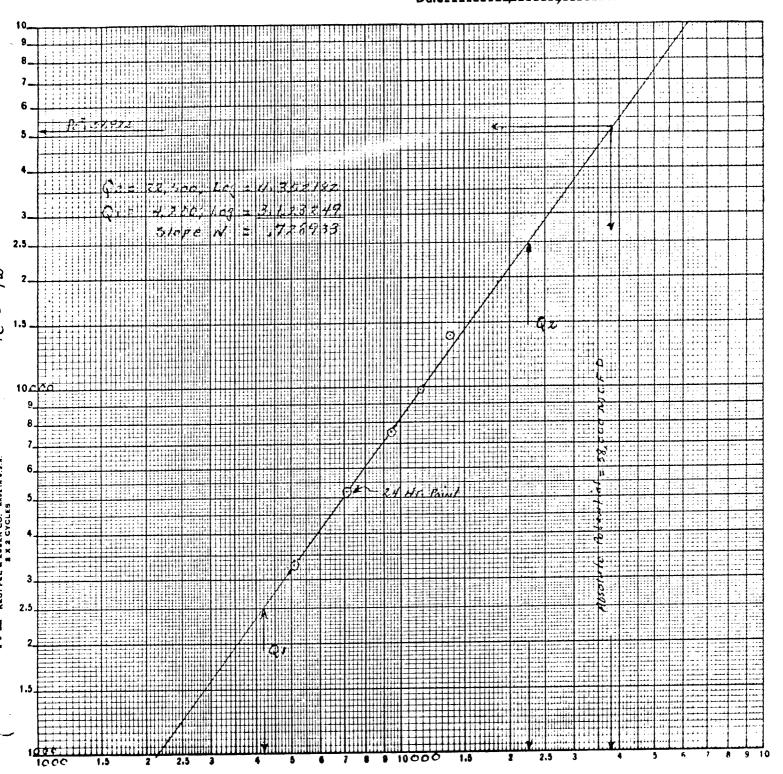

#### MULTI-POINT BACK PRESSURE TEST FOR GAS WELLS

| Po                                   | ol Antel                                          | ope Rids                           | 38                          | F             | ormatio             | n <u>Penr</u>    | ١, ′                      |                               | County_                                     | La           | a                                        |
|--------------------------------------|---------------------------------------------------|------------------------------------|-----------------------------|---------------|---------------------|------------------|---------------------------|-------------------------------|---------------------------------------------|--------------|------------------------------------------|
| Initial x Annual_                    |                                                   |                                    |                             | · .           | Special             |                  |                           | Date of Test July 16-20, 1963 |                                             |              |                                          |
| Co                                   | mpany Sh                                          | ell 011                            | Company                     |               | —                   | _Lease           | Federal.                  | "BE"                          | We:                                         | 11 No        | 1                                        |
| Un:                                  | it <u>B</u>                                       | Sec4                               | Twp                         | 24            | -S R                | ge • <u>34</u> - | E Purc                    | haser                         | None                                        |              |                                          |
| Ca                                   | sing 7 5/8"                                       | Wt. 39.                            | <u>o</u> _1.D.              | 6.            | 625 Se              | et at 11         | .423 Pe                   | rf <u>12</u>                  | .8981                                       | _To          | 13,153'                                  |
| Tul                                  | bing 2 1/2"                                       | Wt6.                               | 5 I.D.                      | 2.            | 441Se               | et at_12         | ,590'<br>129' Pe          | rf                            |                                             | _To          |                                          |
|                                      | 2"                                                | 4.                                 | .7                          | 1.            | 995                 | 12               | .780'                     |                               |                                             |              | 88. 13.2                                 |
|                                      | oducing Thru                                      |                                    | -                           |               |                     |                  |                           | -                             |                                             |              |                                          |
| Dat                                  | te of Comple                                      | tion:                              | July 20                     | 19            | 63 Packe            | r 1              | Sin<br>2 780              | gle-Brade<br>Reserve          | enhead-G.<br>oir Temp.                      | G. or (      | G.O. Dual                                |
|                                      | •                                                 | -                                  | <del></del>                 |               | <del>(Applica</del> |                  | /ED DATA                  | ···········                   | • •                                         |              |                                          |
| Ψ~-                                  | tad Thuanah                                       | (D                                 | \ (0h-1                     |               | /Wat am\            |                  |                           |                               |                                             |              |                                          |
| 165                                  | sted Through                                      | ·                                  |                             |               | (Meter)             |                  |                           |                               | Type Tap                                    |              | 1ga.                                     |
|                                      | <del>, , , , , , , , , , , , , , , , , , , </del> | F]                                 | low Data                    |               |                     |                  | الكسيب المسيسي            | Data                          | Casing D                                    | ata          | <b>i</b>                                 |
| No.                                  | (Line)                                            | (Orifi                             | ce)<br>ps                   | 88.           | Diff.               |                  |                           | Temp.                         | 1                                           | į.           | of Flow                                  |
| SI                                   | Size                                              | Siz                                | e ps                        | sig           | h <sub>w</sub>      | o <sub>F</sub> . | psig                      |                               | psig                                        | ³F.          | <del></del>                              |
|                                      | ļ                                                 | +                                  |                             |               |                     |                  | 7196                      | 86                            | Packer                                      |              | 7                                        |
| 1.                                   | 4"                                                | 3.00                               |                             | 00_           | 8.0                 | _36              | 69.35                     | 90                            |                                             | <del> </del> |                                          |
| 2.<br>3.                             | 4"                                                | 3.00                               |                             | 00_           | 30.0                | 68               | 6550                      | 91                            |                                             | -            | 2                                        |
|                                      | 4"                                                | 3.00                               |                             | 00            | 42.0                | 58               | 6320                      | 94                            |                                             | <u> </u>     | 2                                        |
| <u>4.</u> <u>5.</u>                  | 4"                                                | 3.00                               |                             | 00            | 60.0<br>17.0        | <u>46</u><br>72  | 5920<br>6770              | 97<br>94                      |                                             | <del> </del> | 21                                       |
| No.                                  | (24 <b>-</b> Ho:                                  | Coefficient (24-Hour) $\sqrt{h_W}$ |                             | Pressure psia |                     |                  |                           | Gravity<br>Factor<br>Fg       | Facto<br>F <sub>pv</sub>                    | r            | Rate of Flow<br>Q-MCFPD<br>@ 15.025 psia |
| 1.<br>2.<br>3.                       | 66.67                                             |                                    | 70.03                       |               |                     | 1.0239           |                           | 1.000                         | 1.064                                       |              | 5,036                                    |
| 3                                    | 66.67                                             | <del></del>                        | 135.63                      |               | 13.2                | 9924             |                           | 1.000                         | 1.052                                       |              | 9,439                                    |
| 7.                                   |                                                   | 66.67 160.                         |                             |               |                     | 1.0019           |                           | 1.000                         | 1.055                                       |              | 11,310                                   |
| 4.                                   |                                                   |                                    | 191,81<br>102,15            |               |                     | 1.0137<br>9887   |                           | 1.000                         | 1.059                                       |              | 13,728<br>7,075                          |
| Grav:                                | Liquid Hydro<br>ity of Liqui<br>6.093             | d Hydro                            | carbons                     | 48,           | 28                  | cf/bbl.<br>deg.  |                           | Speci.<br>Speci               |                                             | ty Flow      | rator Gas <u>600</u><br>ing Fluid783     |
| No.                                  | Pt (psia)                                         | P <sub>t</sub> <sup>2</sup>        | F <sub>c</sub> Q            |               | $(F_cQ)^2$          | (1               | cQ) <sup>2</sup><br>-e-s) | P <sub>w</sub> 2              | P <sub>c</sub> -P <sub>w</sub> <sup>2</sup> | Ca<br>P      | P <sub>C</sub>                           |
| 1.<br>2.                             | 6948.2                                            | 48,277                             | 30.989                      |               | 960.3               |                  | 3.3                       | 48,680<br>44,464              | 3292                                        | 6977         |                                          |
|                                      | 6563.2                                            |                                    |                             |               | 3307.6              |                  | 1389.2                    |                               | 7508                                        | 6668         |                                          |
| 3.                                   | 6333.2 40.109 68.912                              |                                    | 4748.9                      |               |                     | 42,103           | 9869                      | 6488                          |                                             |              |                                          |
| 4.<br>5.                             | 5933.2<br>6783.2                                  | 35,203<br>46,012                   | 83.645<br>43.114            |               | 6996.5<br>1858.8    |                  | 0.7                       | 38,141<br>46,793              | 13831<br>5179                               | 6175         |                                          |
| Abso<br>COMI<br>ADDI<br>AGEN<br>WITH | olute Potent PANY_ RESS_ WT and TITLE RESSED_     | ial:Shell<br>                      | 38.00<br>011 Com<br>Box 185 | o<br>pan      | yRoswall            | MCFPD;           | n <u>729</u>              |                               |                                             |              |                                          |
| COM                                  |                                                   |                                    |                             |               |                     |                  |                           |                               |                                             |              |                                          |

# GAS WELL BACK PRESSURE CURVE

County LIM Field ALLULICES. SCHOOL

Operator SHILL OIL COUNTRIES

Lease JIDIRAL Well No.1.

Volume 38, QCQ MCF/24hr.

Date JLILY 20, 1963

Q- MCFD - 15.025 psia