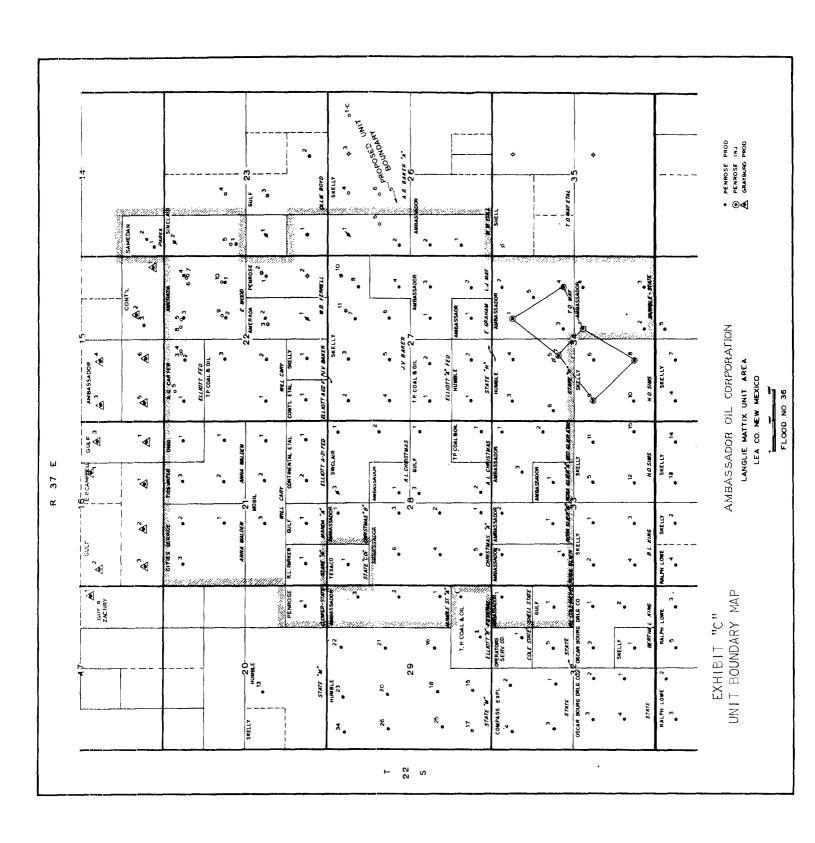

- 9. That all of the wells in the Unit Area which are included in the waterflood project have reached an advanced stage of depletion and are stripper wells.
- of this Commission has established the feasibility of waterflooding the Penrose Sand (Queen) zone of the Langlie-Mattix Pool,
  and has further established that such flooding will result in the
  increased ultimate recovery of oil and will, therefore, prevent
  waste.
- pursuant to the orders of the Commission exempt from the allowable provisions of Rule 701-E, and this application involves an expansion of existing waterflood project and should be exempt from the allowable provisions of Rule 701-E and should be granted a capacity allowable.
- 12. That in support of said application and in accordance with the provisions of Rule 701, the applicant submits herewith the following exhibits:
- (a) Exhibit A, a plat showing the location of the proposed injection wells and the location of all other wells within a radius of two miles from the proposed injection wells, indicating lesses within said two mile radius.
  - (b) Exhibit B showing the Stage Development Plan.
  - (c) Exhibit C, Unit Boundary Map.
  - (d) Exhibit D, Injection Well Casing Program.
- (e) Exhibit E, New Mexico Oil & Gas Commission Waterflood Application Data.