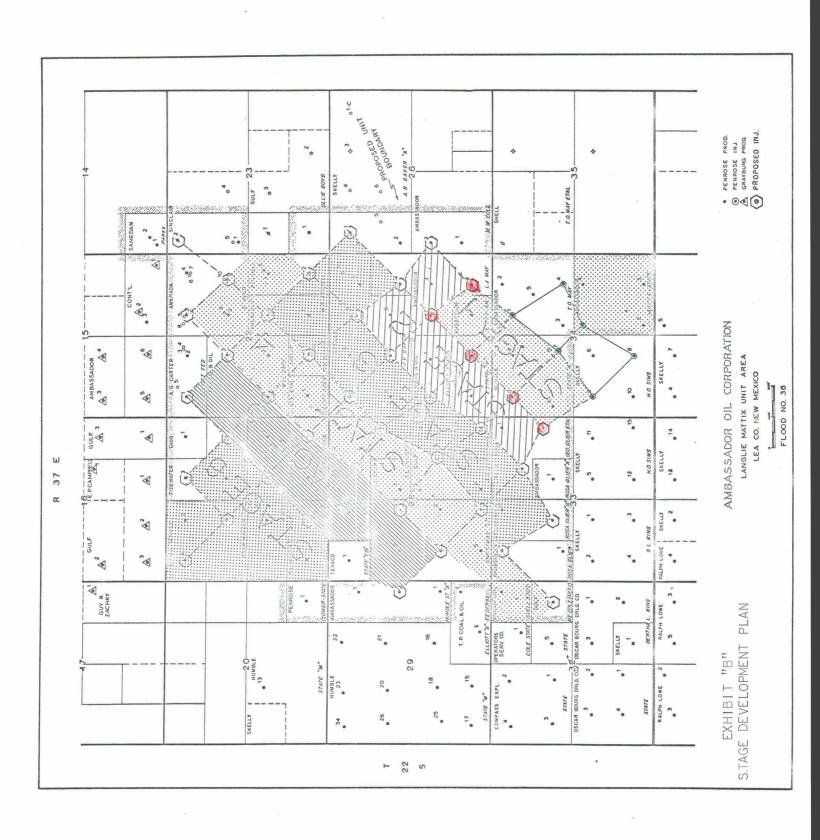

- 9. That all of the wells in the Unit Area which are included in the waterflood project have reached an advanced stage of depletion and are stripper wells.
- of this Commission has established the feasibility of waterflooding the Penrose Sand (Queen) zone of the Langlie-Mattix Pool,
  and has further established that such flooding will result in the
  increased ultimate recovery of oil and will, therefore, prevent
  waste.
- pursuant to the orders of the Commission exempt from the allowable provisions of Rule 701-E, and this application involves an expansion of existing waterflood project and should be exempt from the allowable provisions of Rule 701-E and should be granted a capacity allowable.
- 12. That in support of said application and in accordance with the provisions of Rule 701, the applicant submits herewith the following exhibits:
- (a) Exhibit A, a plat showing the location of the proposed injection wells and the location of all other wells within a radius of two miles from the proposed injection wells, indicating lesses within said two mile radius.
  - (b) Exhibit B showing the Stage Development Plan.
  - (c) Exhibit C, Unit Boundary Map.
  - (d) Exhibit D, Injection Well Casing Program.
- (e) Exhibit E, New Mexico Oil & Gas Commission Waterflood Application Data.