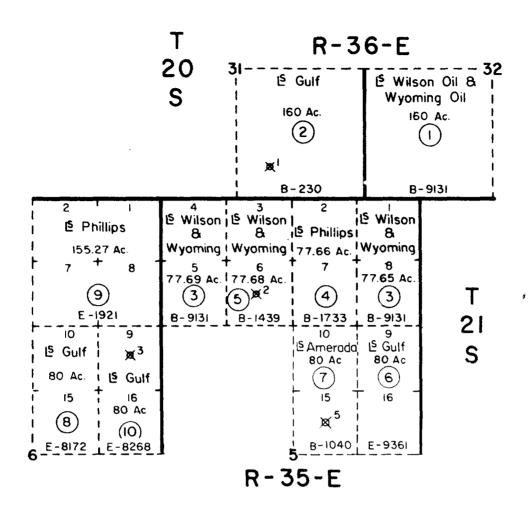

### Township 20 South, Range 36 East, N.M.P.M.

Section 31: Section 32: SE/4 SW/4

### Township 21 South, Range 35 East, N.M.P.M.

Lots 1, 2, 3, 4, 5, 6, 7, 8, 9, 10, 15 and 16.

Section 6: Lots 1, 2, 7, 8, 9, 10, 15 and 16.

As to all rights between 5200 feet and the depth of 14,725 feet beneath the surface (which is 200 feet below total depth of the initial test well) and containing 1105.95 acres, more or less.

Exhibit "A" as revised and attached hereto is a map showing the contracted unit area and the boundaries and identity of tracts and leases in said area to the extent known to the unit operator.

Exhibit "B" as revised and attached hereto is a schedule showing - to the extent known to the unit operator - the acreage, percentage and kind of ownership of oil and gas interests in all lands in the contracted unit area.