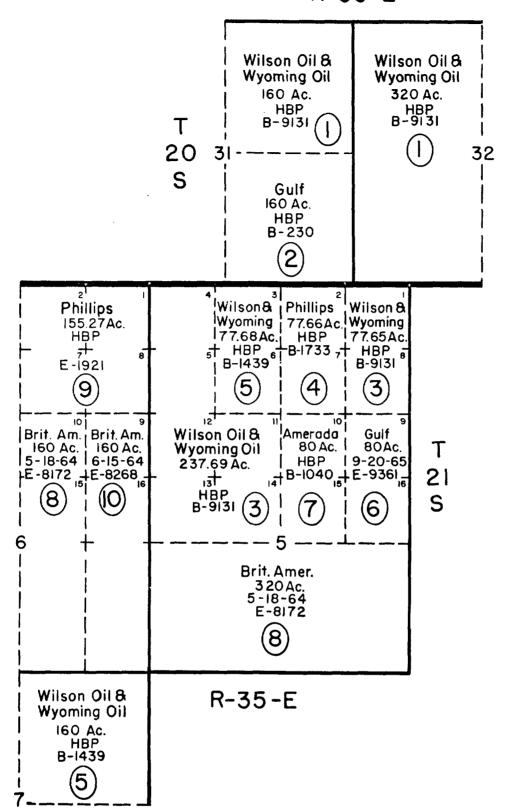

### Township 20 South, Range 36 East, N.M.P.M.

Section 31: Section 32: SE/4 SW/4

### Township 21 South, Range 35 East, N.M.P.M.

Lots 1, 2, 3, 4, 5, 6, 7, 8, 9, 10, 15 and 16.

Section 6: Lots 1, 2, 7, 8, 9, 10, 15 and 16.

As to all rights between 5200 feet and the depth of 14,725 feet beneath the surface (which is 200 feet below total depth of the initial test well) and containing 1105.95 acres, more or less.

Exhibit "A" as revised and attached hereto is a map showing the contracted unit area and the boundaries and identity of tracts and leases in said area to the extent known to the unit operator.

Exhibit "B" as revised and attached hereto is a schedule showing - to the extent known to the unit operator - the acreage, percentage and kind of ownership of oil and gas interests in all lands in the contracted unit area.