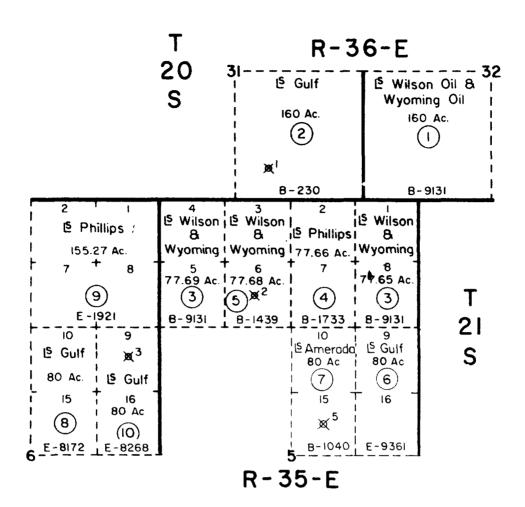

### Township 20 South, Range 36 East, N.M.P.M.

Section 31: Section 32: SE/4 SW/4

### Township 21 South, Range 35 East, N.M.P.M.

Lots 1, 2, 3, 4, 5, 6, 7, 8, 9, 10, 15 and 16.

Section 6: Lots 1, 2, 7, 8, 9, 10, 15 and 16.

As to all rights between 5200 feet and the depth of 14,725 feet beneath the surface (which is 200 feet below total depth of the initial test well) and containing 1105.95 acres, more or less.

Exhibit "A" as revised and attached hereto is a map showing the contracted unit area and the boundaries and identity of tracts and leases in said area to the extent known to the unit operator.

Exhibit "B" as revised and attached hereto is a schedule showing - to the extent known to the unit operator - the acreage, percentage and kind of ownership of oil and gas interests in all lands in the contracted unit area.