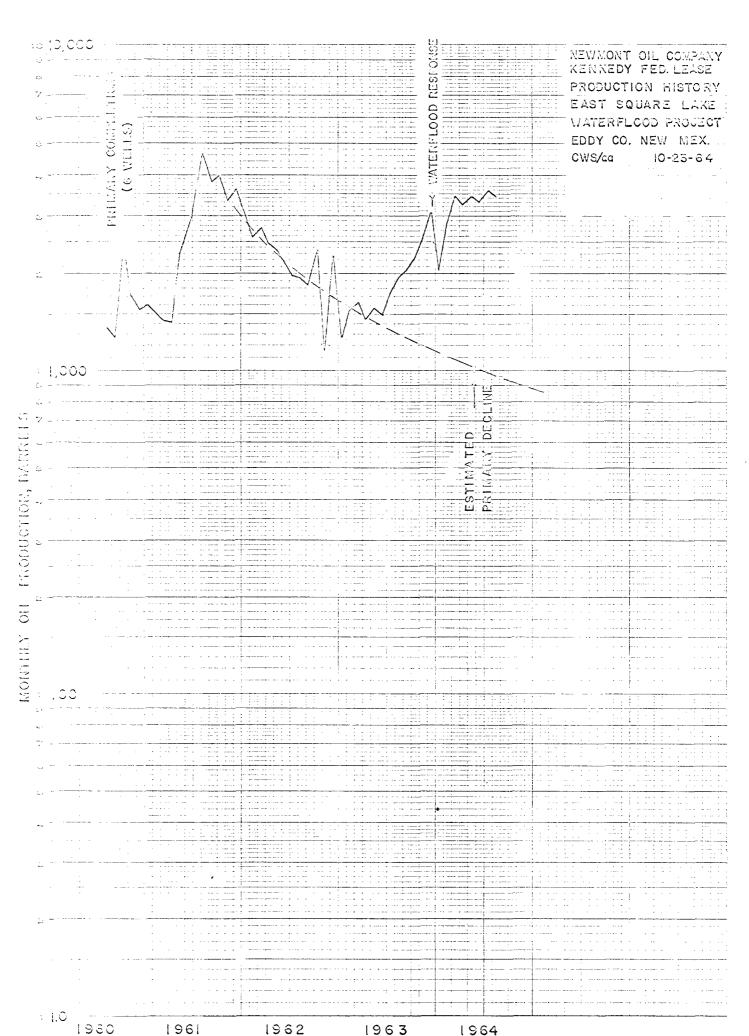

Examiner\_\_\_\_\_ Case No. <u>3162</u> EXHIBIT NO.



## CONTINENTAL OIL COMPANY CAVE POOL UNIT WATERFLOOD GENERAL AMERICAN OIL CO. OF TEXAS - GREEN "B" NO. 4 SCHEMATIC DRAWING PROPOSED WATER INJECTION WELL



| BEFORE EXAMINER NUTTE   | :R |
|-------------------------|----|
| CONSERVATION COMMISSION | N  |
| EXHIBIT NO.             | -  |
| CASE NO. 3/62           |    |

Exhibit No. 2 A

## CONTINENTAL OIL COMPANY CAVE POOL UNIT WATERFLOOD GENERAL AMERICAN OIL CO. OF TEXAS - GREEN "B" NO. 7 SCHEMATIC DRAWING PROPOSED WATER INJECTION WELL



|   | BEFORE EXAMINER NUTTER      |
|---|-----------------------------|
|   | C.L CONSERVATION COMMISSION |
|   | EXHIBIT NO. 213             |
|   | CASE NO. 3162               |
| : | CASE NO. 3762               |

Exhibit No.

## WELL DATA PLAT



| No log a | available | <u>WELL D</u>