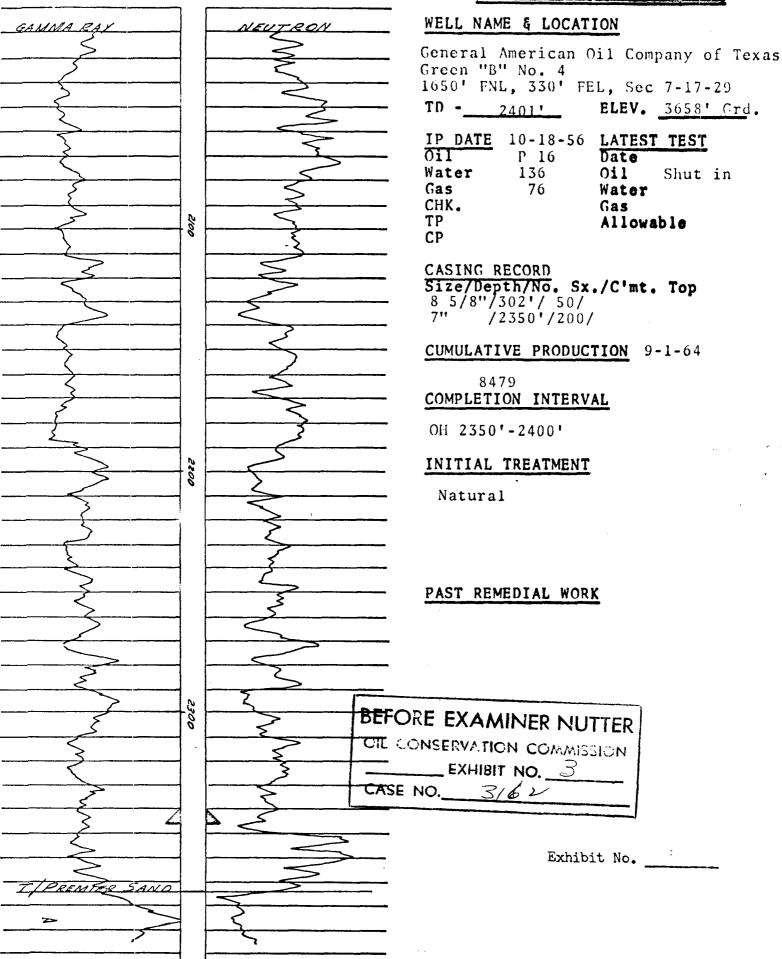

Exhibit No.

## WELL DATA PLAT

| No log a | available | <u>WELL D</u>                                                       | <u>ATA PLAT</u>                                               |
|----------|-----------|---------------------------------------------------------------------|---------------------------------------------------------------|
|          |           | WELL NAME & LOCA                                                    | ATION                                                         |
|          |           | General American<br>Green "B" No. 7:<br>Sec. 5-17-29<br>TD - 2375'  | Oil Company of Texas<br>1650' FSL, 990' FWL<br>ELEV. 3649' DF |
|          |           | IP DATE 3-9-57 Oil 320 Water 0 Gas 463 CHK. 3/4 TP CP               | LATEST TEST Date August Oil None Water Gas Allowable          |
|          |           | CASING RECORD<br>Size/Depth/No. S<br>8 5/8"/272'/50<br>7" /2348'/10 | •                                                             |
|          |           | CUMULATIVE PRODU                                                    | <b>JCTION</b> 9-1-64                                          |
|          |           | 13,385<br>COMPLETION INTER                                          | RVAL                                                          |
|          |           | OH 2348'-2375'                                                      |                                                               |
|          |           | INITIAL TREATMEN                                                    | <u>IT</u>                                                     |
|          |           | 32,000 gallon                                                       | sand frac                                                     |
|          |           |                                                                     |                                                               |
|          |           |                                                                     |                                                               |
|          |           | PAST REMEDIAL WO                                                    | DRK                                                           |
|          |           |                                                                     |                                                               |
|          |           |                                                                     |                                                               |
|          |           |                                                                     |                                                               |
|          |           |                                                                     |                                                               |
|          |           |                                                                     | No                                                            |
|          | BEFORE    | EV                                                                  |                                                               |
|          | CASE E    | EXAMINER NUTTER  OVATION COMMISSION  EXHIBIT NO.                    | 7                                                             |
|          | NO.       | 3/6 >                                                               | 1                                                             |
|          |           |                                                                     |                                                               |