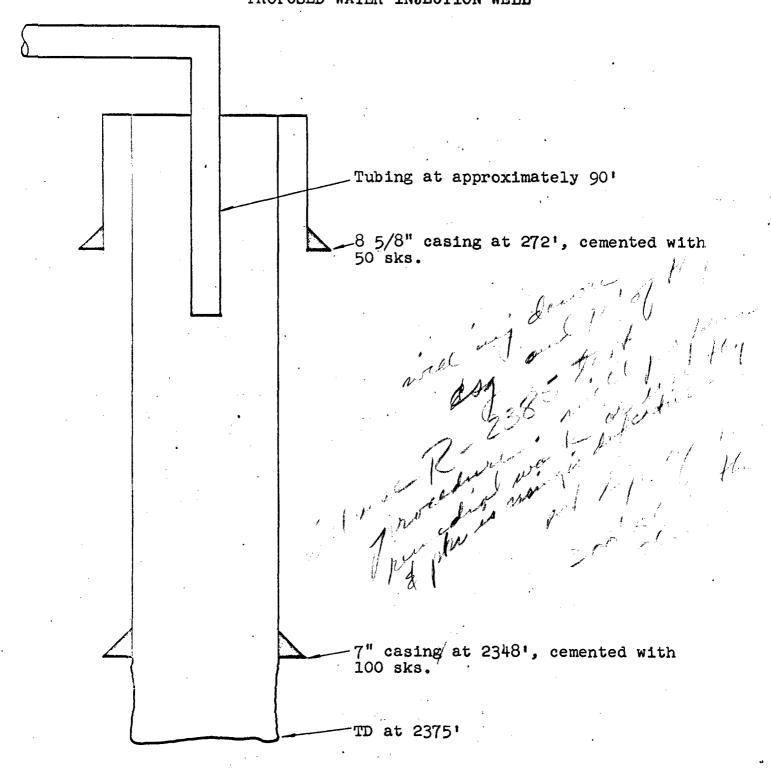

## CONTINENTAL OIL COMPANY CAVE POOL UNIT WATERFLOOD GENERAL AMERICAN OIL CO. OF TEXAS - GREEN "B" NO. 7 SCHEMATIC DRAWING PROPOSED WATER INJECTION WELL

|   | BEFORE EXAMINER NUTTER      |
|---|-----------------------------|
|   | C.L CONSERVATION COMMISSION |
|   | EXHIBIT NO. 213             |
|   | CASE NO. 3162               |
| : | CASE NO. 3762               |