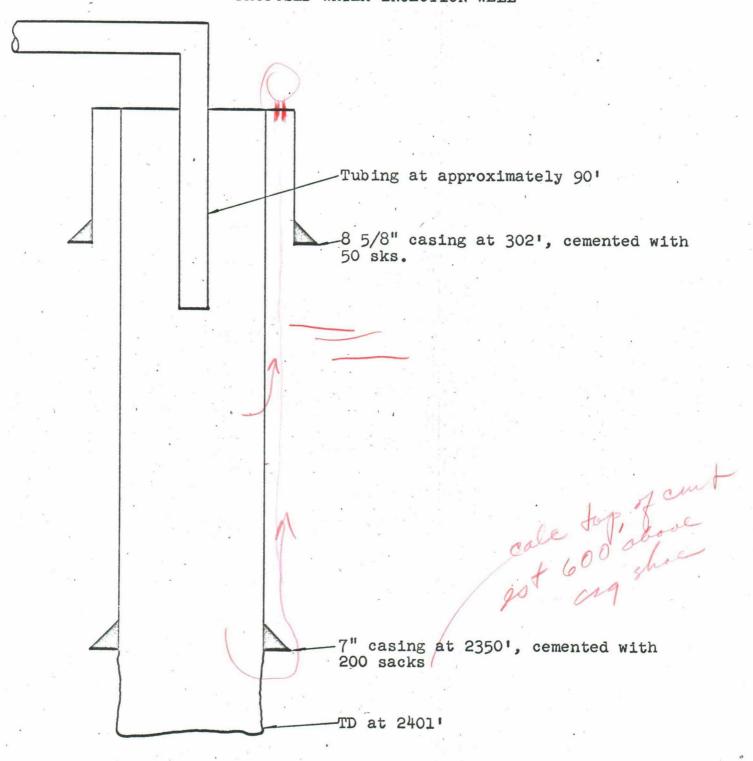

## CONTINENTAL OIL COMPANY CAVE POOL UNIT WATERFLOOD GENERAL AMERICAN OIL CO. OF TEXAS - GREEN "B" NO. 4 SCHEMATIC DRAWING PROPOSED WATER INJECTION WELL

| BEFORE EXAMINER NUTTE   | :R |
|-------------------------|----|
| CONSERVATION COMMISSION | N  |
| EXHIBIT NO.             | -  |
| CASE NO. 3/62           |    |