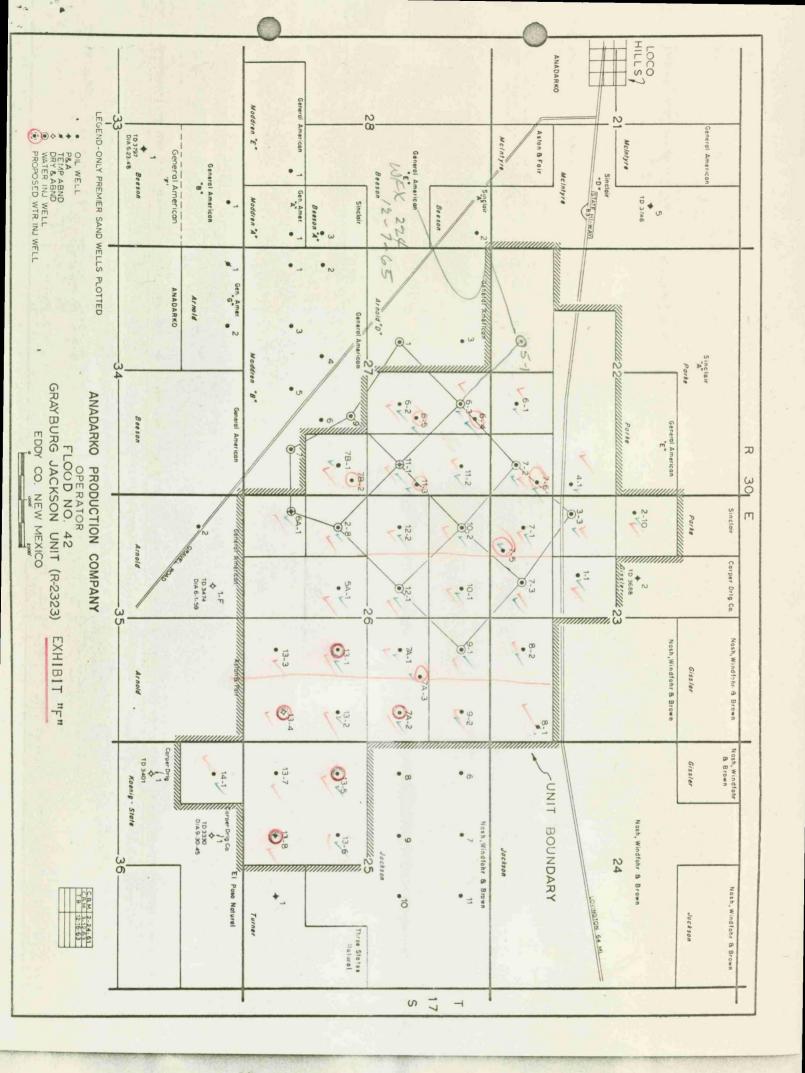

|                |  |  |
|      |                 |                      |               |                  |                |  |  |
|      |                 |                      |               |                  |                |  |  |
|      | 3030' - 7"      | 3070' - 7"           | 3090' - 7"    | 3100'- 7"        | 3150' -7"      |  |  |
|      | 100 sxs. смт.   | 100 sxs. cmt         | 100 sxs. смт. | 100 sxs. смт     | . 100 sxs.смт. |  |  |
| U    |                 |                      |               |                  |                |  |  |
|      |                 |                      |               |                  |                |  |  |
|      |                 |                      | ·             |                  |                |  |  |



Aler Jak

BEFORE EXAMINER UTZ

JE COMMISSION

POPULE EXHIBIT NO.

3330

Max. Allensalice 35×42-1470 7×14-788

| Market   Mark Windfolf   Santair     | Nath Remain   1   1   1   1   1   1   1   1   1