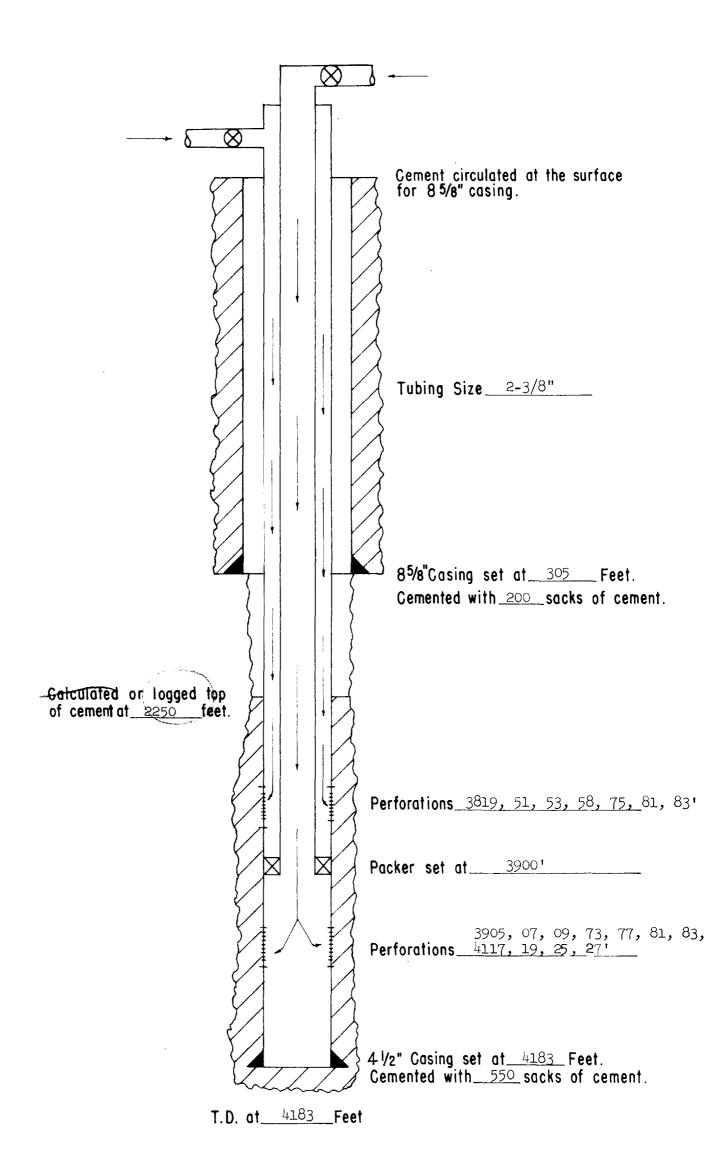

>

τ.

WELL NAME AND NUMBER \_\_\_\_\_ Iles Federal No. 26

WELL NAME AND NUMBER \_\_\_\_\_ Iles Federal No. 28

WELL NAME AND NUMBER \_\_\_\_\_\_ Sinclair Taylor No. 1

WELL NAME AND NUMBER \_\_\_\_\_ Taylor et al No. 3

WELL NAME AND NUMBER \_\_\_\_\_\_ Taylor H No. 2

.

T.D. at <u>4237</u> Feet

WELL NAME AND NUMBER \_\_\_\_ Iles X Federal No. 8

WELL NAME AND NUMBER \_\_\_\_\_ Iles Federal No. 36