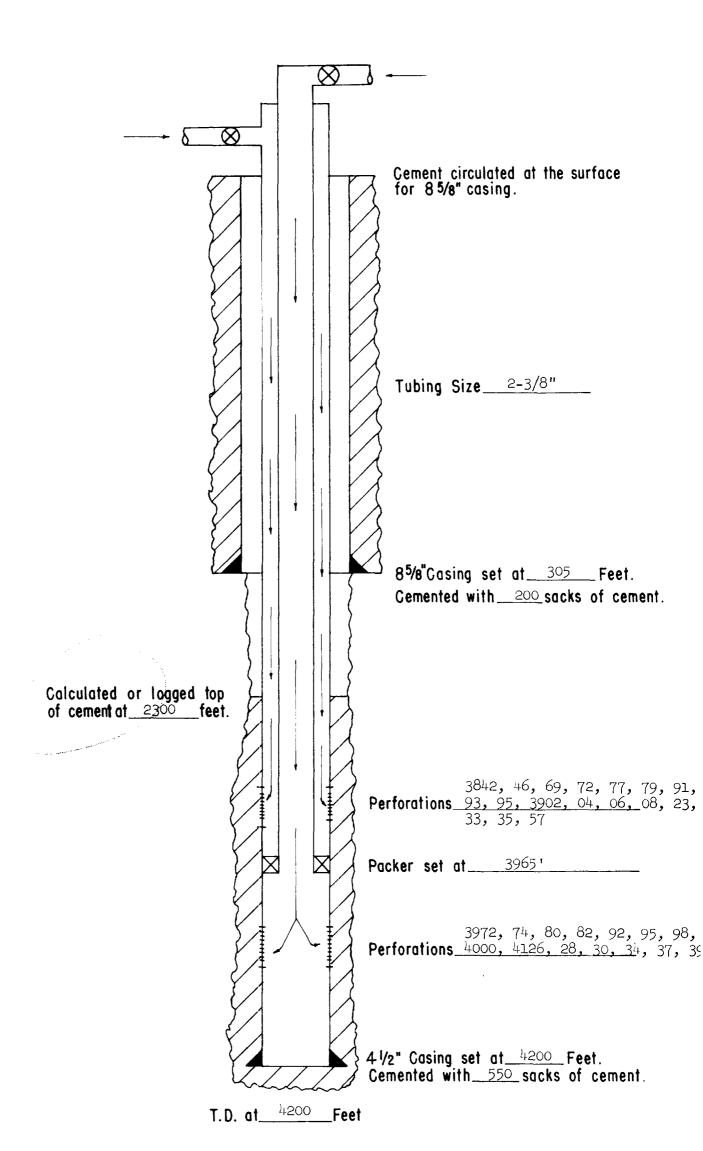

>

τ.

WELL NAME AND NUMBER \_\_\_\_\_ Iles Federal No. 26

WELL NAME AND NUMBER \_\_\_\_\_ Iles Federal No. 28

WELL NAME AND NUMBER \_\_\_\_\_\_ Sinclair Taylor No. 1

WELL NAME AND NUMBER \_\_\_\_\_ Taylor et al No. 3

WELL NAME AND NUMBER \_\_\_\_\_\_ Taylor H No. 2

.

T.D. at <u>4237</u> Feet

WELL NAME AND NUMBER \_\_\_\_ Iles X Federal No. 8

WELL NAME AND NUMBER \_\_\_\_\_ Iles Federal No. 36