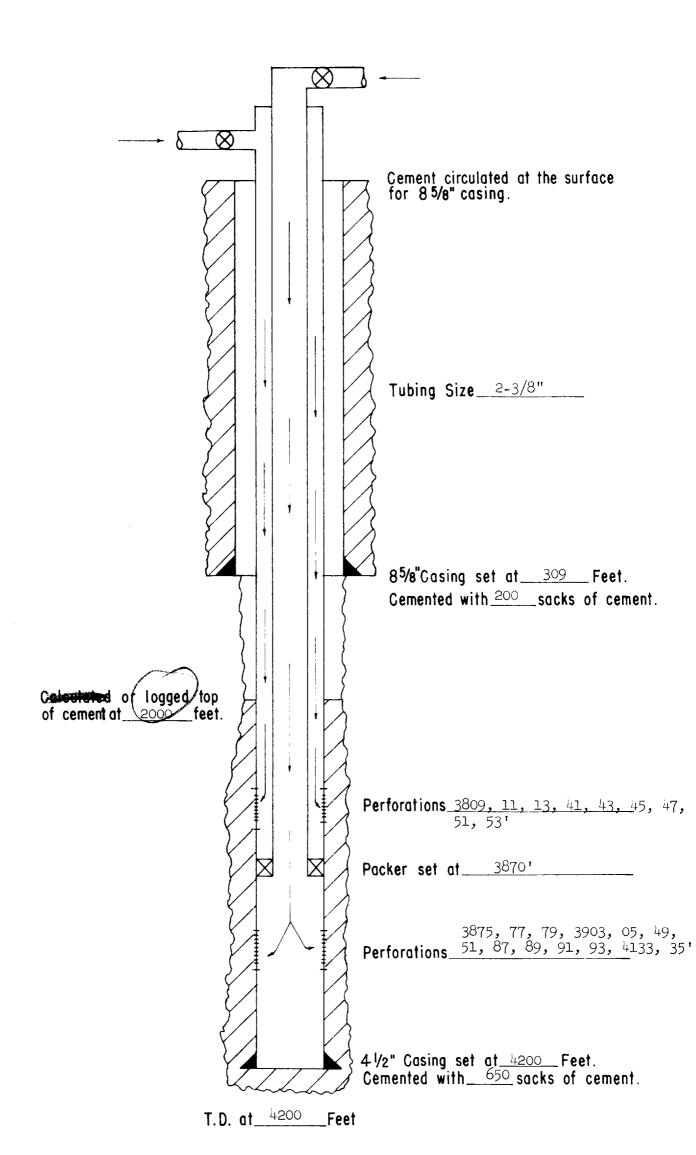

>

τ.

WELL NAME AND NUMBER \_\_\_\_\_ Iles Federal No. 26

WELL NAME AND NUMBER \_\_\_\_\_ Iles Federal No. 28

WELL NAME AND NUMBER \_\_\_\_\_\_ Sinclair Taylor No. 1

WELL NAME AND NUMBER \_\_\_\_\_ Taylor et al No. 3

WELL NAME AND NUMBER \_\_\_\_\_\_ Taylor H No. 2

.

T.D. at <u>4237</u> Feet

WELL NAME AND NUMBER \_\_\_\_ Iles X Federal No. 8

WELL NAME AND NUMBER \_\_\_\_\_ Iles Federal No. 36