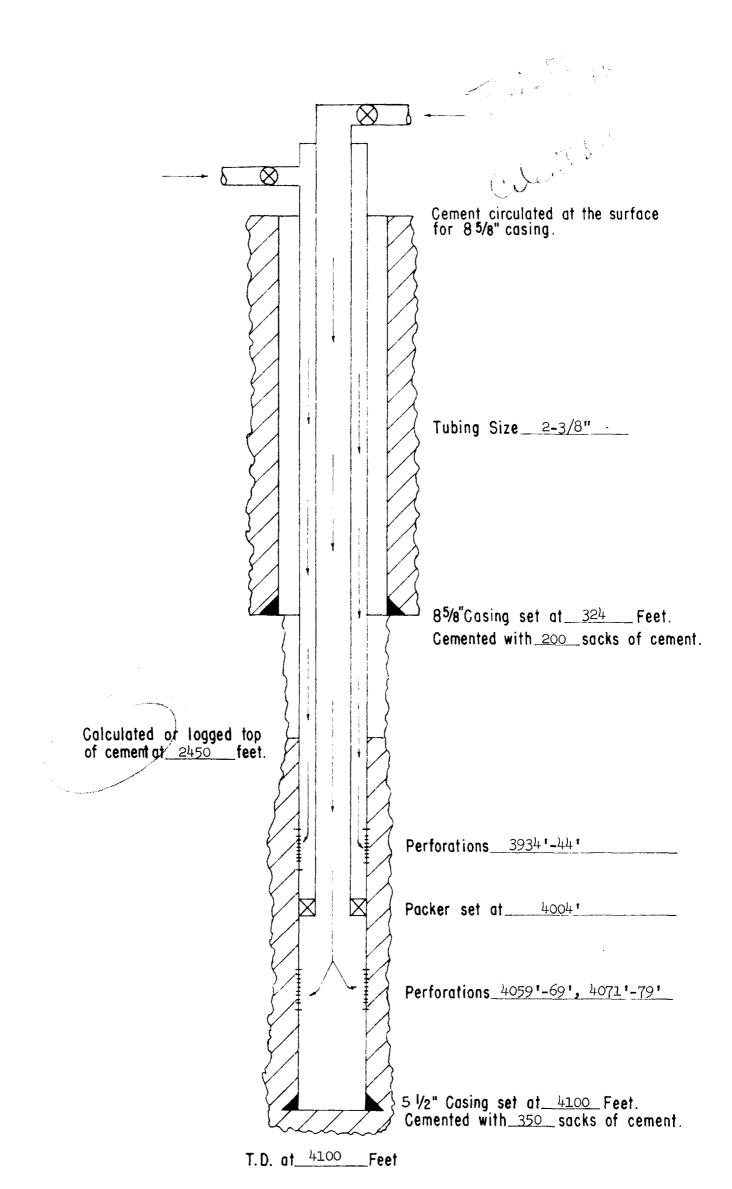

>

τ.

WELL NAME AND NUMBER \_\_\_\_\_ Iles Federal No. 26

WELL NAME AND NUMBER \_\_\_\_\_ Iles Federal No. 28

WELL NAME AND NUMBER \_\_\_\_\_\_ Sinclair Taylor No. 1

WELL NAME AND NUMBER \_\_\_\_\_ Taylor et al No. 3

WELL NAME AND NUMBER \_\_\_\_\_\_ Taylor H No. 2

.

T.D. at <u>4237</u> Feet

WELL NAME AND NUMBER \_\_\_\_ Iles X Federal No. 8

WELL NAME AND NUMBER \_\_\_\_\_ Iles Federal No. 36