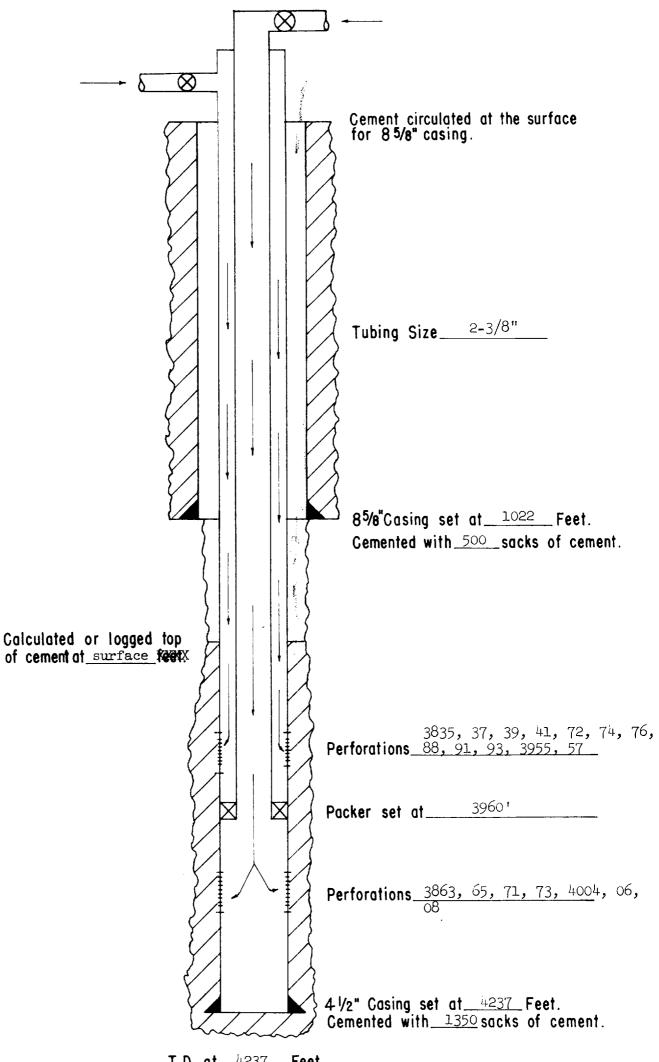

>

τ.

WELL NAME AND NUMBER \_\_\_\_\_ Iles Federal No. 26

WELL NAME AND NUMBER \_\_\_\_\_ Iles Federal No. 28

WELL NAME AND NUMBER \_\_\_\_\_\_ Sinclair Taylor No. 1

WELL NAME AND NUMBER \_\_\_\_\_ Taylor et al No. 3

WELL NAME AND NUMBER \_\_\_\_\_\_ Taylor H No. 2

.

T.D. at <u>4237</u> Feet

WELL NAME AND NUMBER \_\_\_\_ Iles X Federal No. 8

WELL NAME AND NUMBER \_\_\_\_\_ Iles Federal No. 36