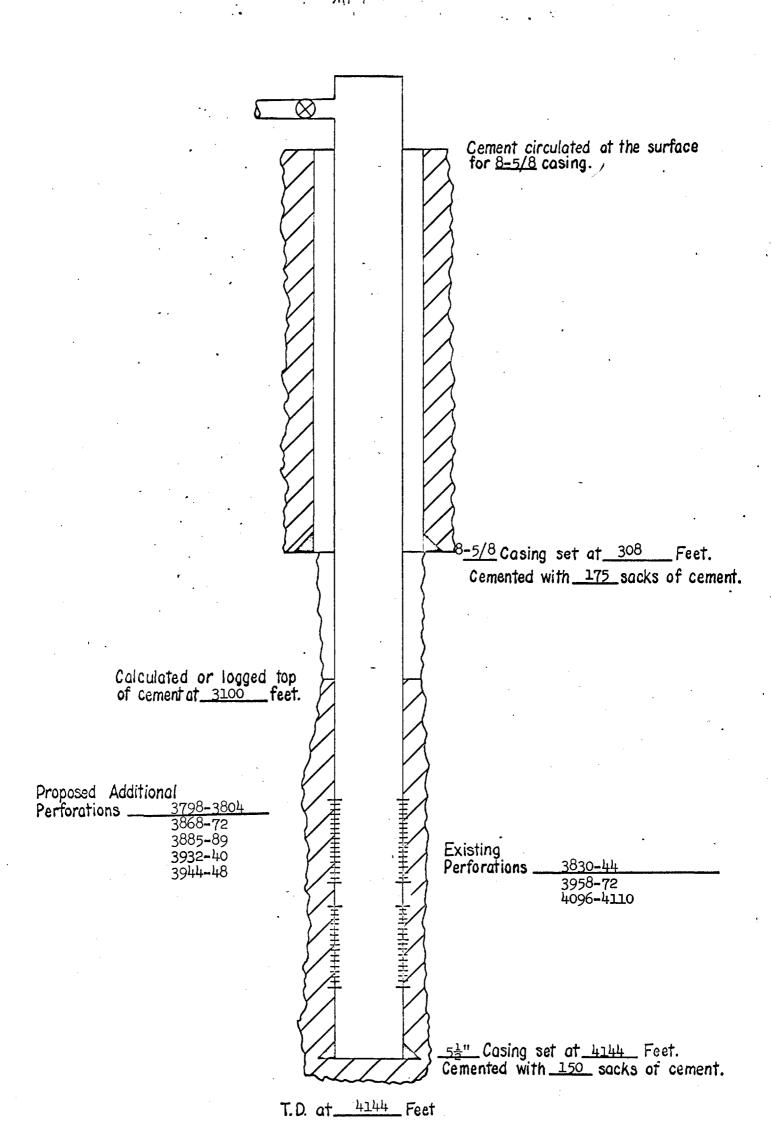

TD at 4150 Foot

WELL NAME AND NUMBER Sotex - Iles Federal No. 39

LOCATION Unit L 9-175-32E

WELL NAME AND NUMBER Sotex - A. C. Taylor et al No. 1

LOCATION Unit J - 9-17-5-32-E

WELL NAME AND NUMBER Sotex - A. C. Taylor "C" No. 2

LOCATION Unit D 14-17S-32E

WELL NAME AND NUMBER Sotex - A. C. Taylor "E" No. 2 Unit L 11-17S-32E LOCATION\_

T.D. at 4125 Feet

WELL NAME AND NUMBER Sotex - Atlantic Federal No. 2

LOCATION Unit H 4-175-32E

TD at 4410 Fast