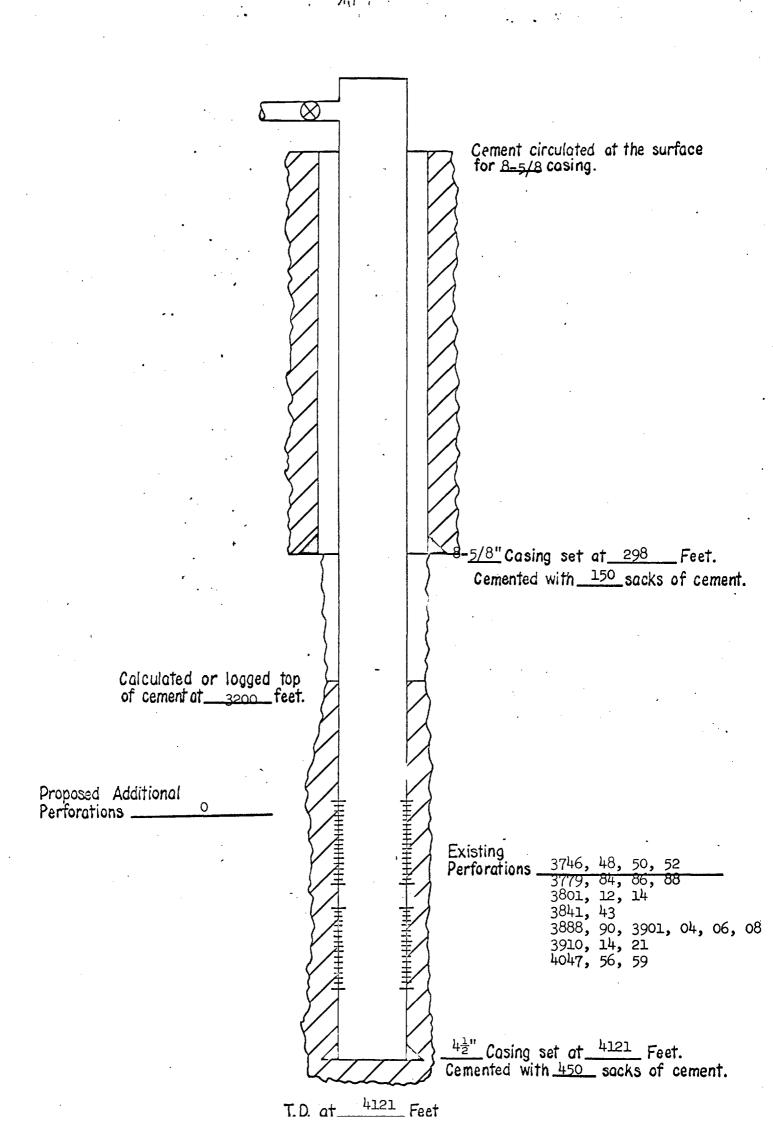

WELL NAME AND NUMBER <u>Sotex - Mitchell Federal No. 1</u>
LOCATION <u>Unit P 8-17-S, 32E</u>

TN at 4152 Feet

WELL NAME AND NUMBER Sotex - Iles Federal No. 29

LOCATION Unit P 10-17S-32E

WELL NAME AND NUMBER Sotex - Iles Federal No. 37

LOCATION Unit F 9-17S-32E

Cement circulated at the surface for 8-5/8" casing. 8<u>-5/8</u>Casing set at <u>299</u> Feet. Cemented with 150 sacks of cement. Calculated or logged top of cement at 2500 feet. Proposed Additional Perforations \_\_\_ Existing 3785, 87, 89, 91 Perforations \_ 3813, 15 20, 22, 24 3835, 37, 47, 49, 51, 53 3864, 66, 75, 77 3897, 99 3911, 13, 15, 22, 24, 36, 38, 40, 42 3944, 46, 50 4071, 78, 81, 83  $\frac{4\frac{1}{2}"}{\text{Casing set at}}$  Casing set at  $\frac{4150}{\text{Sacks}}$  Feet. Cemented with  $\frac{535}{\text{Sacks}}$  sacks of cement.

TD at 4150 Foot

WELL NAME AND NUMBER Sotex - Iles Federal No. 39

LOCATION Unit L 9-175-32E

WELL NAME AND NUMBER Sotex - A. C. Taylor et al No. 1

LOCATION Unit J - 9-17-5-32-E

WELL NAME AND NUMBER Sotex - A. C. Taylor "C" No. 2