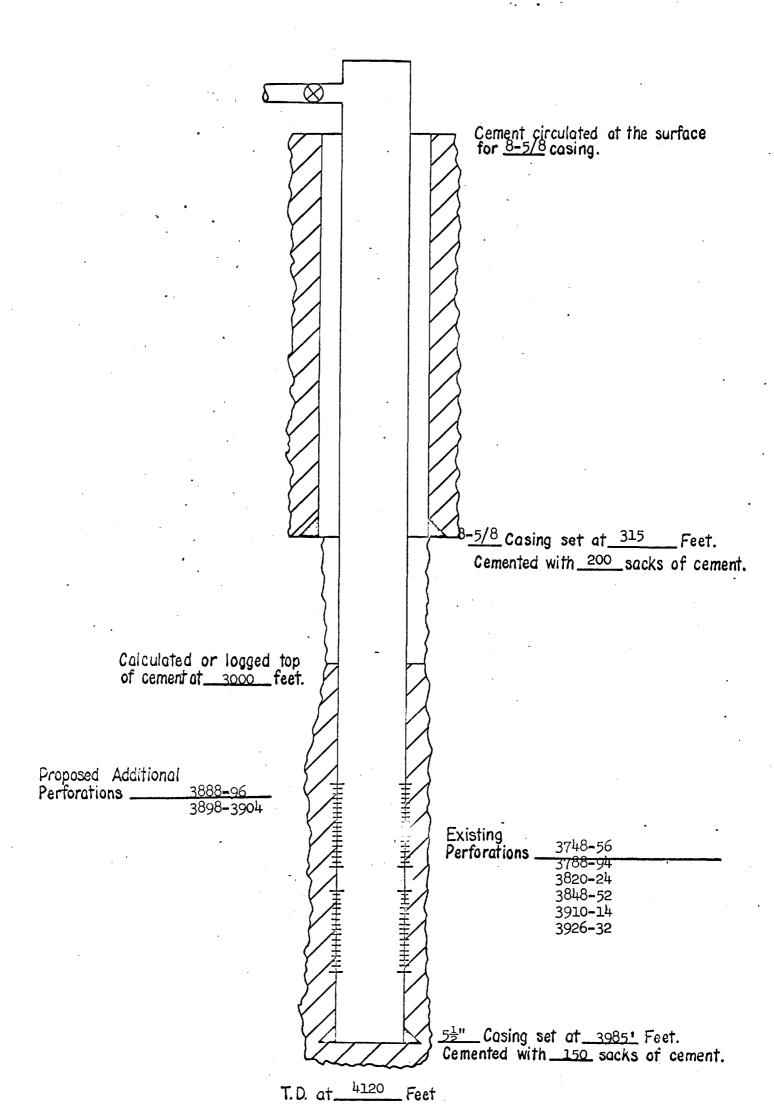

WELL NAME AND NUMBER Sotex - Iles "X" Federal No. 5

LOCATION Unit P 9-17S-32E

WELL NAME AND NUMBER Sotex - Iles Federal No. 11

LOCATION unit N 9-178-32E

WELL NAME AND NUMBER Sotex - Jackson Federal No. 1

LOCATION Unit A 3-17S-32E

T.D. at 4405 Feet

WELL NAME AND NUMBER Phillips Mexco State "A" No. 1

LOCATION Unit E 2-17S-32E

T.D. at 4450 Foot

WELL NAME AND NUMSER Sotex - Iles Federal No. 18

LOCATION Unit H 15-17S-32E

T.D. at 4190 Feet