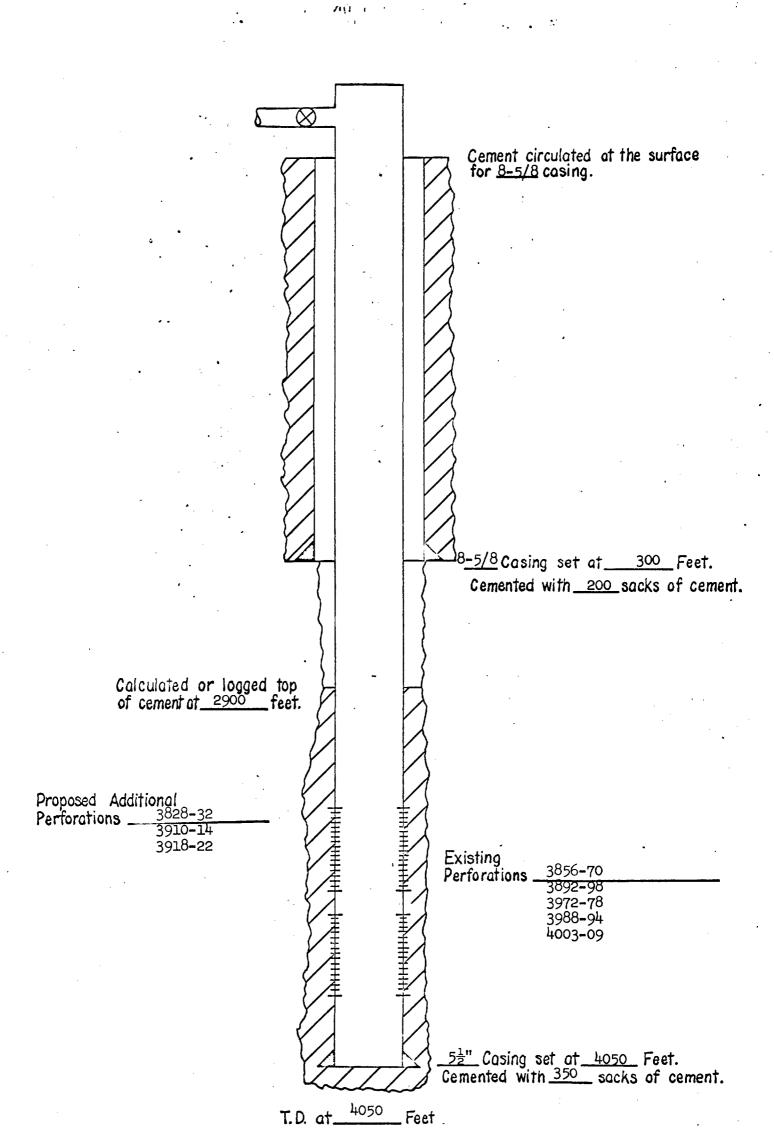

LOCATION Unit D 14-17S-32E

WELL NAME AND NUMBER Sotex - A. C. Taylor "E" No. 2 Unit L 11-17S-32E LOCATION\_

T.D. at 4125 Feet

WELL NAME AND NUMBER Sotex - Atlantic Federal No. 2

LOCATION Unit H 4-175-32E

TD at 4410 Fast

WELL NAME AND NUMBER Sotex - Iles "X" Federal No. 5

LOCATION Unit P 9-17S-32E

WELL NAME AND NUMBER Sotex - Iles Federal No. 11

LOCATION unit N 9-178-32E

WELL NAME AND NUMBER Sotex - Jackson Federal No. 1

LOCATION Unit A 3-17S-32E