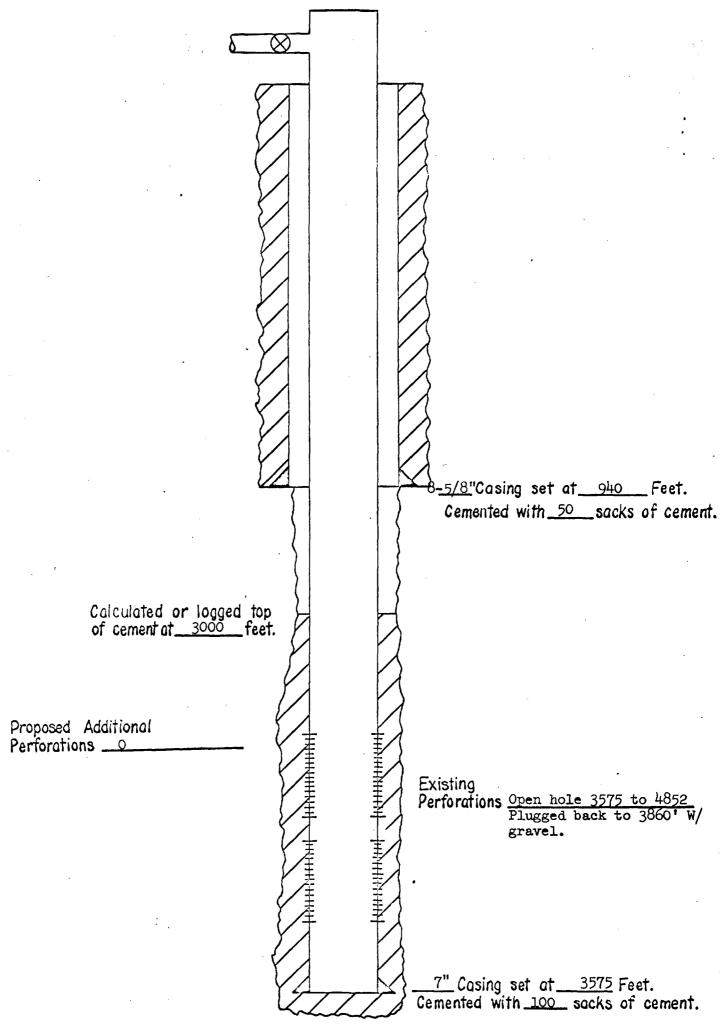

TD at 4150 Foot

WELL NAME AND NUMBER Sotex - Iles Federal No. 39

LOCATION Unit L 9-175-32E

WELL NAME AND NUMBER Sotex - A. C. Taylor et al No. 1

LOCATION Unit J - 9-17-5-32-E

WELL NAME AND NUMBER Sotex - A. C. Taylor "C" No. 2