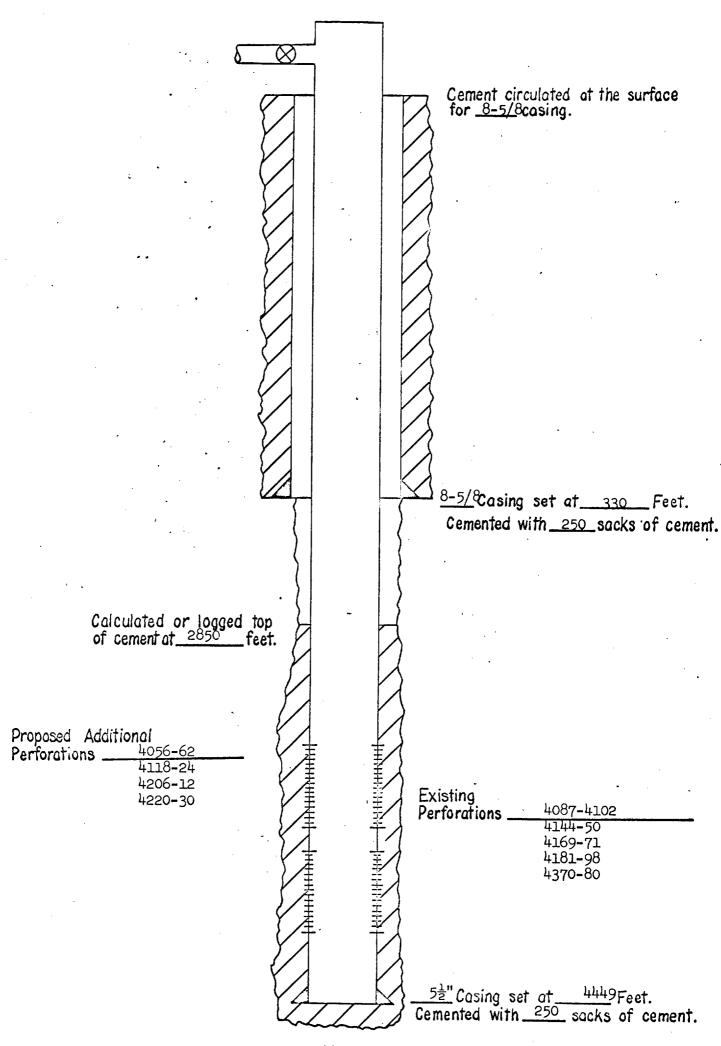

T.D. at 4405 Feet

WELL NAME AND NUMBER Phillips Mexco State "A" No. 1

LOCATION Unit E 2-17S-32E

T.D. at 4450 Foot

WELL NAME AND NUMSER Sotex - Iles Federal No. 18

LOCATION Unit H 15-17S-32E

T.D. at 4190 Feet