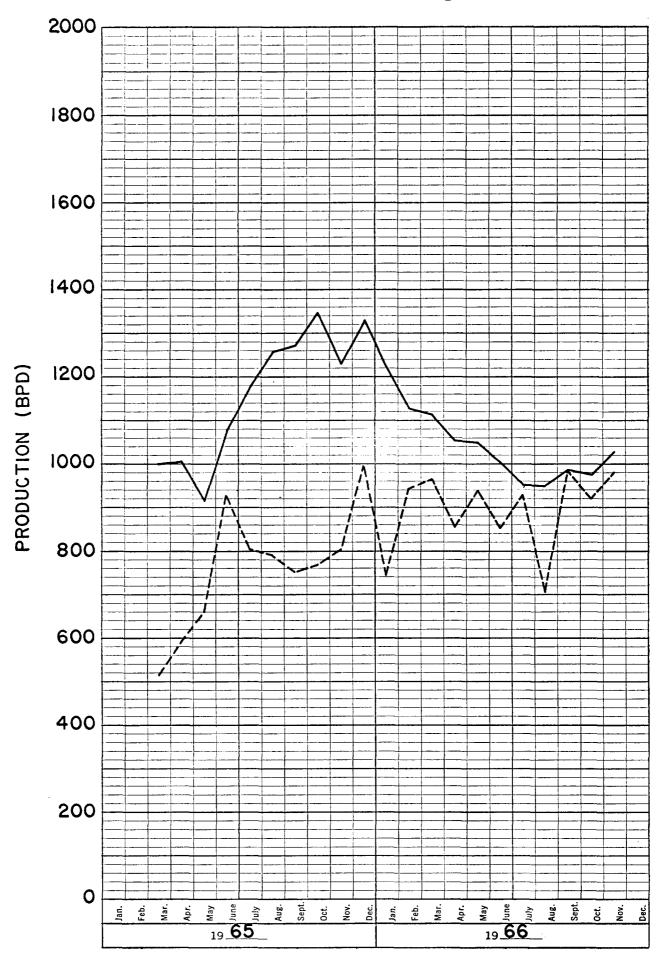

Les 3506

.

Care 3506

STANDARD OIL CO. OF TEXAS

MALJAMAR UNIT AREA

Production Experience Since
Sotex Acquisition

BOPD \_\_\_\_\_\_
BWPD \_\_\_\_\_

Cumulative production to 12-1-66 Oil 2,167,310 bbls Water 790,881 bbls