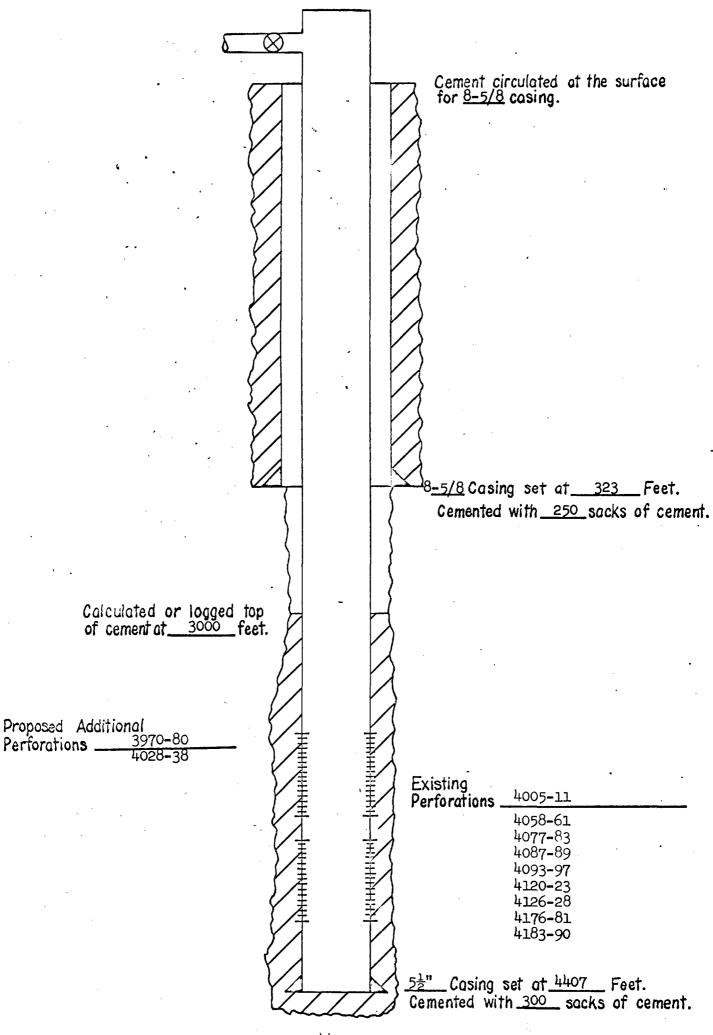

LOCATION Unit D 14-17S-32E

WELL NAME AND NUMBER Sotex - A. C. Taylor "E" No. 2 Unit L 11-17S-32E LOCATION\_

T.D. at 4125 Feet

WELL NAME AND NUMBER Sotex - Atlantic Federal No. 2

LOCATION Unit H 4-175-32E

TD at 4410 Fast

WELL NAME AND NUMBER Sotex - Iles "X" Federal No. 5

LOCATION Unit P 9-17S-32E

WELL NAME AND NUMBER Sotex - Iles Federal No. 11

LOCATION unit N 9-178-32E

WELL NAME AND NUMBER Sotex - Jackson Federal No. 1

LOCATION Unit A 3-17S-32E