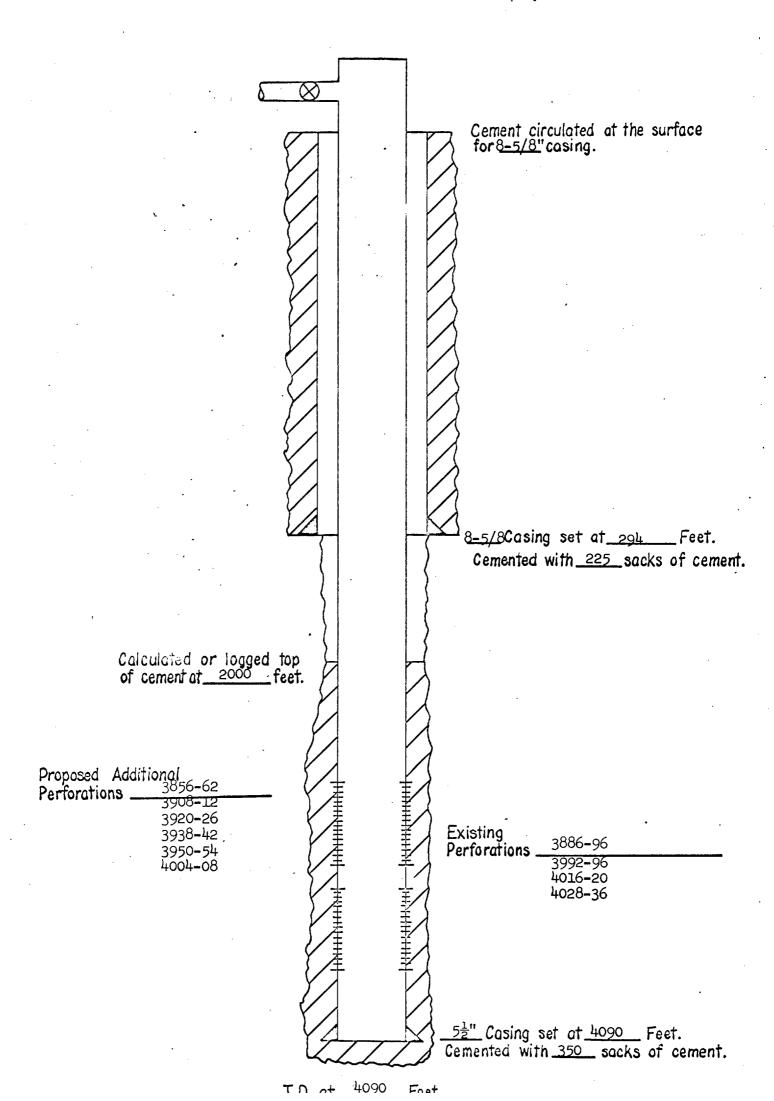

LOCATION Unit F 9-17S-32E

Cement circulated at the surface for 8-5/8" casing. 8<u>-5/8</u>Casing set at <u>299</u> Feet. Cemented with 150 sacks of cement. Calculated or logged top of cement at 2500 feet. Proposed Additional Perforations \_\_\_ Existing 3785, 87, 89, 91 Perforations \_ 3813, 15 20, 22, 24 3835, 37, 47, 49, 51, 53 3864, 66, 75, 77 3897, 99 3911, 13, 15, 22, 24, 36, 38, 40, 42 3944, 46, 50 4071, 78, 81, 83  $\frac{4\frac{1}{2}"}{\text{Casing set at}}$  Casing set at  $\frac{4150}{\text{Sacks}}$  Feet. Cemented with  $\frac{535}{\text{Sacks}}$  sacks of cement.