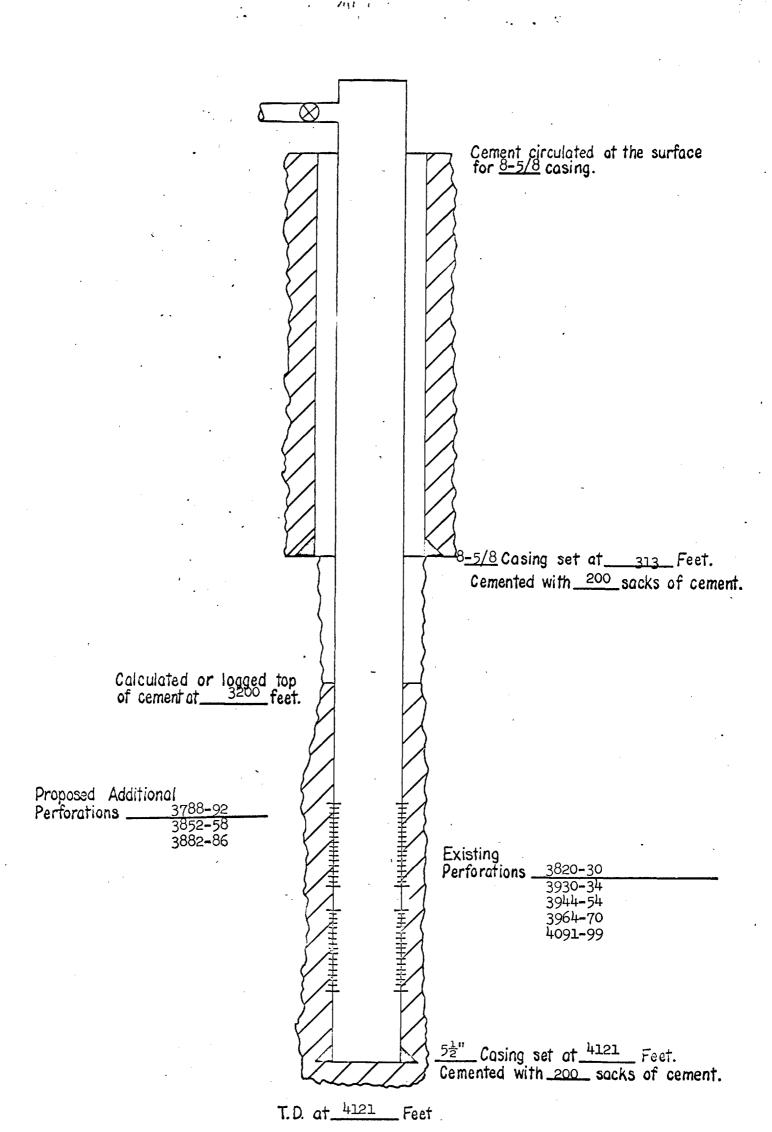

TD at 4150 Foot

WELL NAME AND NUMBER Sotex - Iles Federal No. 39

LOCATION Unit L 9-175-32E

WELL NAME AND NUMBER Sotex - A. C. Taylor et al No. 1

LOCATION Unit J - 9-17-5-32-E

WELL NAME AND NUMBER Sotex - A. C. Taylor "C" No. 2

LOCATION Unit D 14-17S-32E

WELL NAME AND NUMBER Sotex - A. C. Taylor "E" No. 2 Unit L 11-17S-32E LOCATION\_

T.D. at 4125 Feet

WELL NAME AND NUMBER Sotex - Atlantic Federal No. 2

LOCATION Unit H 4-175-32E

TD at 4410 Fast