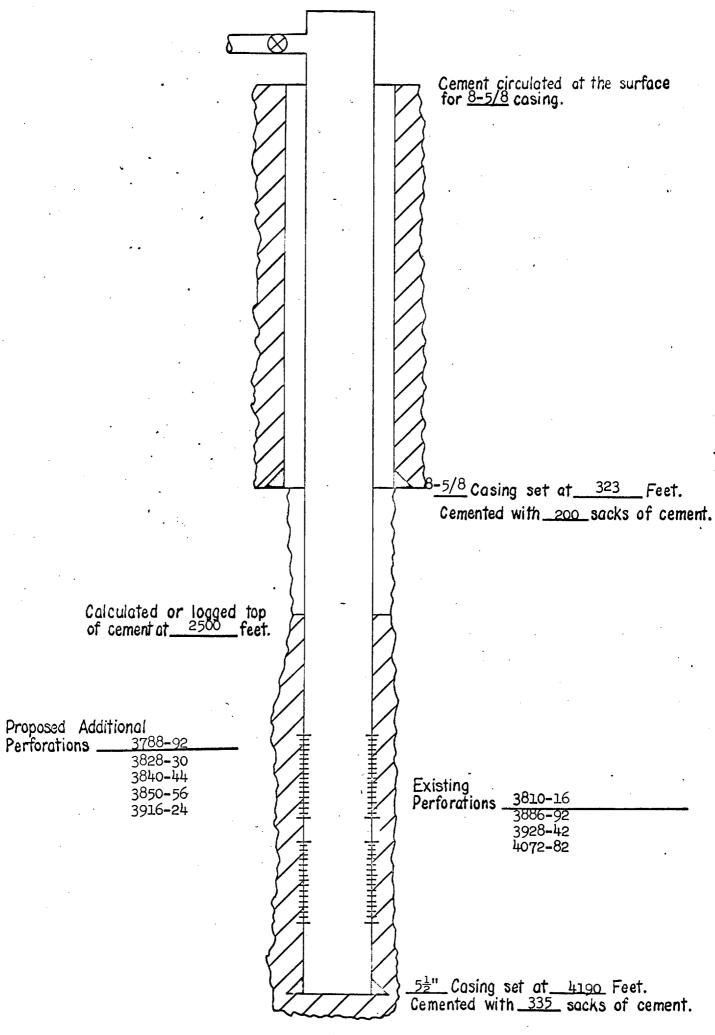

T.D. at 4405 Feet

WELL NAME AND NUMBER Phillips Mexco State "A" No. 1

LOCATION Unit E 2-17S-32E

T.D. at 4450 Foot

WELL NAME AND NUMSER Sotex - Iles Federal No. 18

LOCATION Unit H 15-17S-32E

T.D. at 4190 Feet