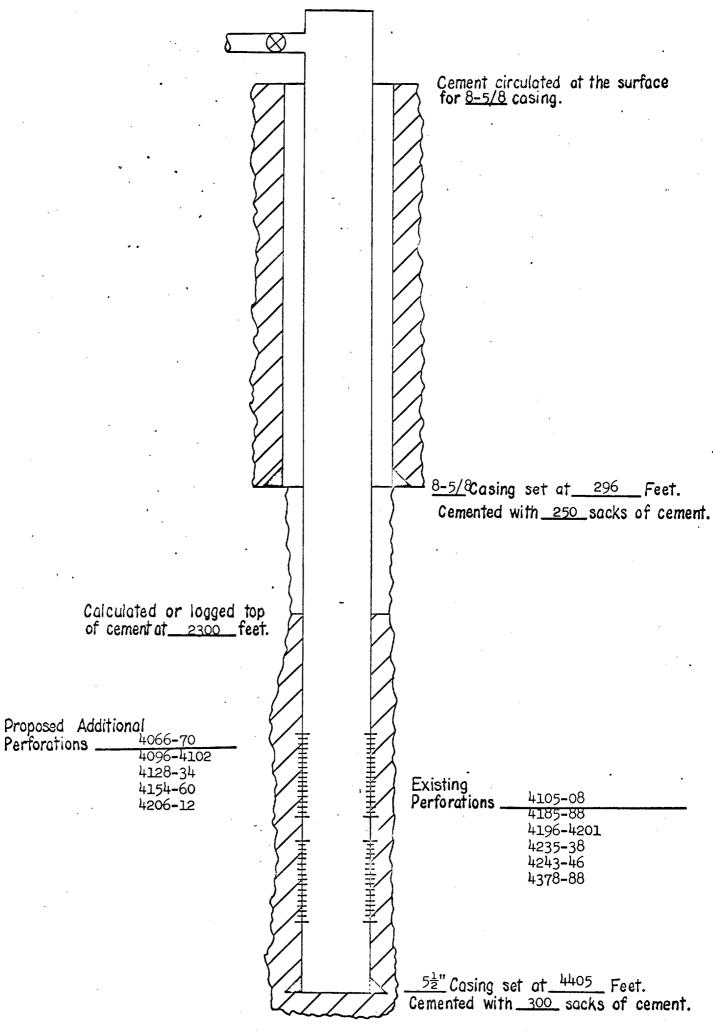

WELL NAME AND NUMBER Sotex - Iles "X" Federal No. 5

LOCATION Unit P 9-17S-32E

WELL NAME AND NUMBER Sotex - Iles Federal No. 11

LOCATION unit N 9-178-32E

WELL NAME AND NUMBER Sotex - Jackson Federal No. 1

LOCATION Unit A 3-17S-32E

T.D. at 4405 Feet

WELL NAME AND NUMBER Phillips Mexco State "A" No. 1

LOCATION Unit E 2-17S-32E

T.D. at 4450 Foot

WELL NAME AND NUMSER Sotex - Iles Federal No. 18

LOCATION Unit H 15-17S-32E

T.D. at 4190 Feet