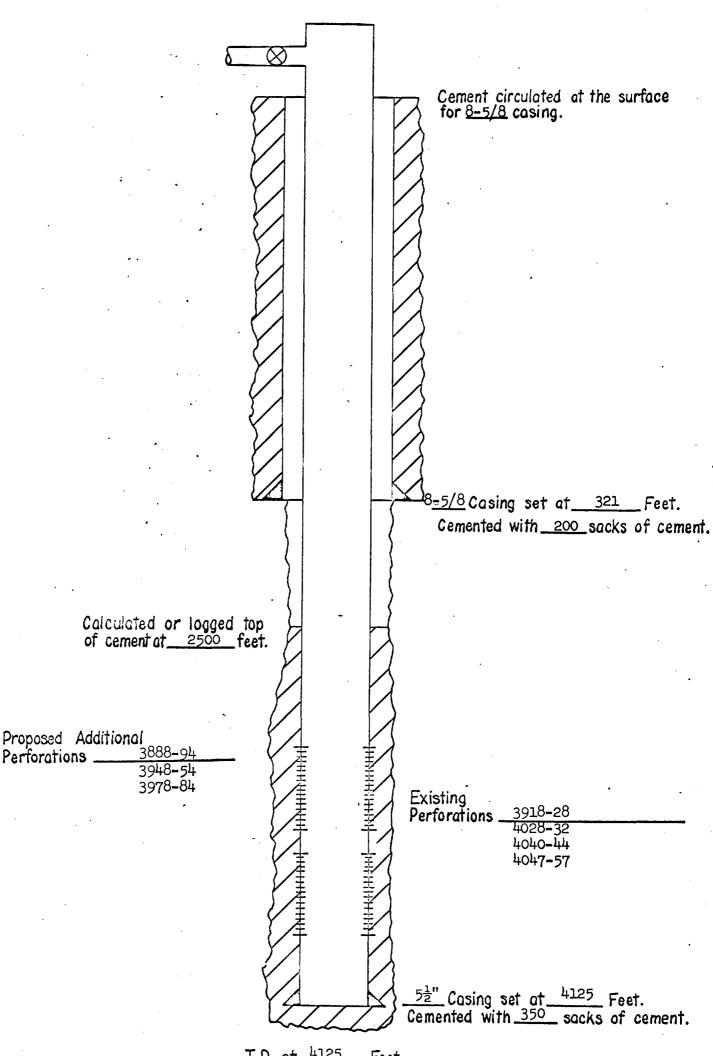

WELL NAME AND NUMBER Sotex - Iles "X" Federal No. 5

LOCATION Unit P 9-17S-32E

WELL NAME AND NUMBER Sotex - Iles Federal No. 11

LOCATION unit N 9-178-32E

WELL NAME AND NUMBER Sotex - Jackson Federal No. 1

LOCATION Unit A 3-17S-32E

T.D. at 4405 Feet

WELL NAME AND NUMBER Phillips Mexco State "A" No. 1

LOCATION Unit E 2-17S-32E

T.D. at 4450 Foot

WELL NAME AND NUMSER Sotex - Iles Federal No. 18

LOCATION Unit H 15-17S-32E

T.D. at 4190 Feet