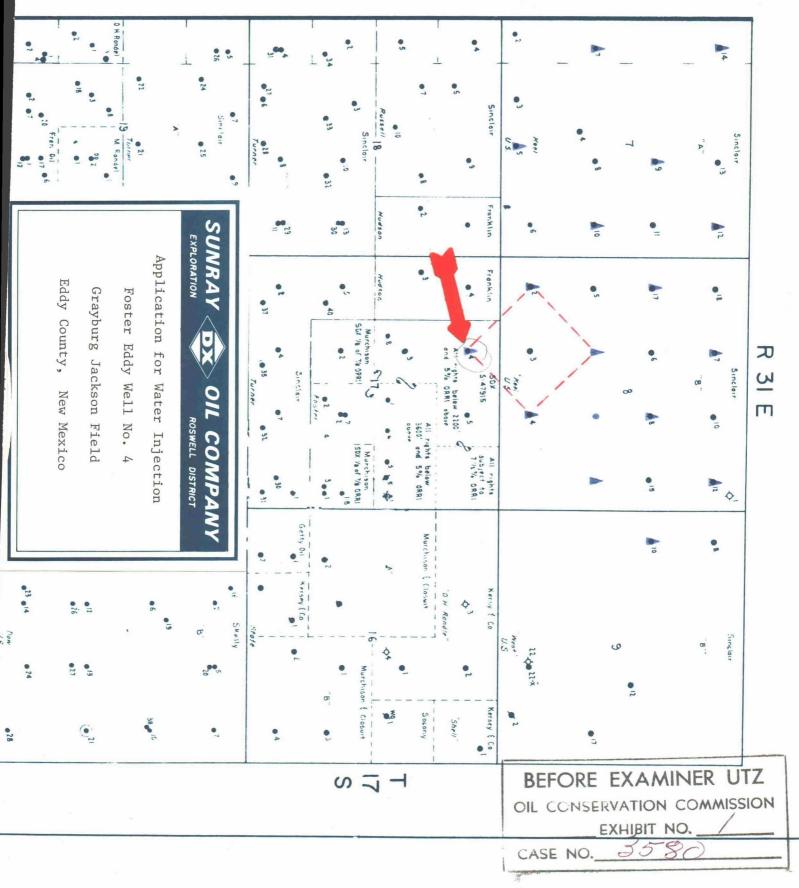

## SUNRAY DX OIL COMPANY

ôau

MATERFLOOD DATA

Laase: Foster Eddy

Field: Grayburg Jackson

Project: Sinclair Keel West. Commission Order No. R-2268

Well No: 4

Location of well: 660' FNL & 1980' FNL, Sec. 17-175-31E, Eddy County, N.M.