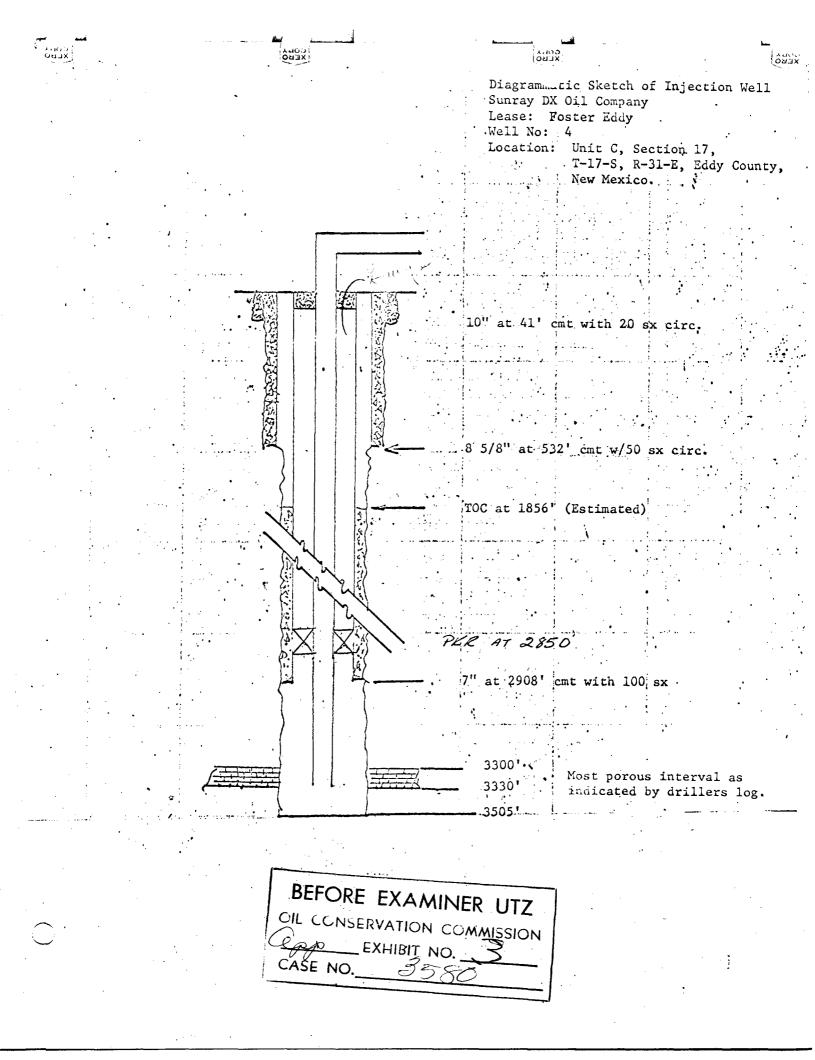

## SUNRAY DX OIL COMPANY

ôau

MATERFLOOD DATA

Laase: Foster Eddy

Field: Grayburg Jackson

Project: Sinclair Keel West. Commission Order No. R-2268

Well No: 4

Location of well: 660' FNL & 1980' FNL, Sec. 17-175-31E, Eddy County, N.M.

Date well completed: 1-11-44

Present status of well: TA

Present producing formation: Grayburg-Jackson

OR3X YEOO

Present producing interval: Open hole 2960'-3505'

Proposed status of wall: Convert to water injection

Type of injection fluid: Fresh water

Formation in which water is to be injected into: Grayburg formation

Top of formation: 2960

Bottom of formation: 3505

Proposed injection interval: 2960-3505

Source of injection water: Pressured water pruchased from Sinclair 011 Co.

Anticipated volumes to be injected: 300 EPD

Anticipated injection pressure: 2000 psig

Maximum injection pressure: 2400 psig

Mailing address of Sunray District office which is responsible for this project: Sunray DX Oil Company, P. C. Box 1410, Roswell, New Mexico.