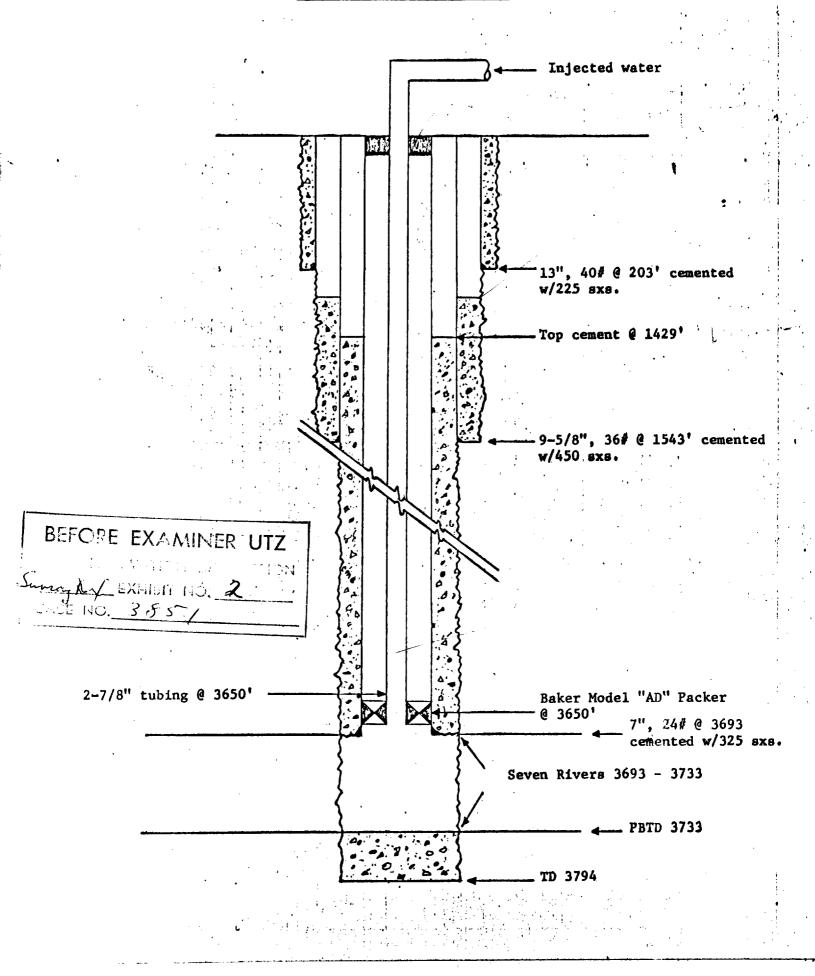

## SUPPLEMENTAL DATA FOR CONVERTING NEW MEXICO GREER #1 TO WATER INJECTION SERVICE

- LEASE Greer
- FIELD South Eunice
- WELL No. 1
- LOCATION 660' from the North line & 660' from the East line of Section 21, Township 22-S, Range 36-E, Lea County, New Mexico.
- DATE COMPLETED January 22, 1937
- PRESENT STATUS Temporarily Abandoned
- PRODUCING FORMATION 7-Rivers
- PROPOSED STATUS Water Injection
- TYPE FLUID INJECTED Salt Water
- FORMATION IN WHICH WATER IS TO BE INJECTED 7-Rivers

TOP OF FORMATION - 3693

PROPOSED INJECTION INTERVAL - 3693 - 3733

SOURCE OF INJECTION WATER - The Boren Lease, the Greer Lease, and the Boren-Greer Gas Unit

ANTICIPATED VOLUME - 160 BPD

ANTICIPATED INJECTION PRESSURE - Vacuum

H. D. GREER #1 660 FNL & 1980 FWL <u>SECTION 21, T-22-S, R-36-E</u>