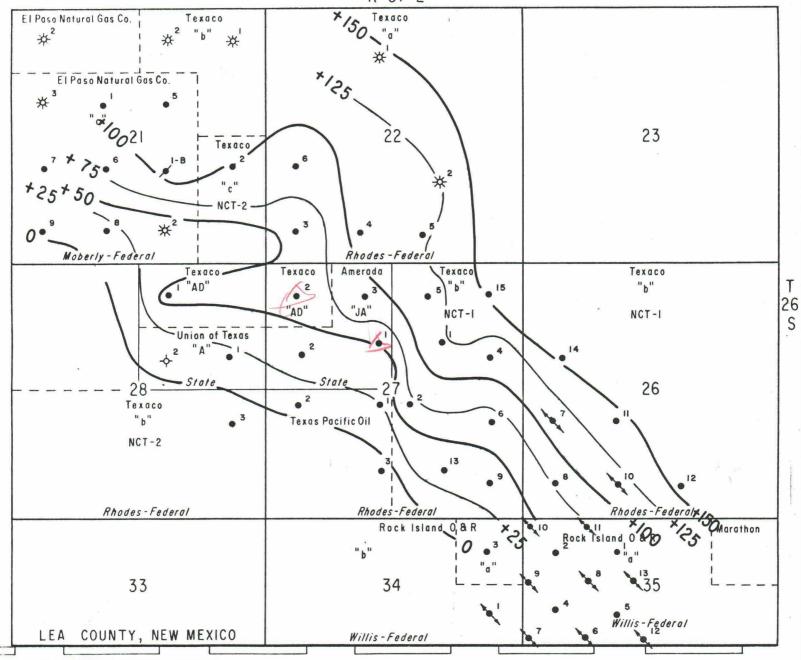

WINKLER COUNTY, TEXAS

| BEFORE EXAMINER |        |
|-----------------|--------|
| EXHIBIT NO. 4   | ISSION |
| CASE NO. 4269   |        |

STRUCTURE MAP

CONTOURS ON TOP OF YATES

CONTOUR INTERVAL - 25'
DLH 2-20-67