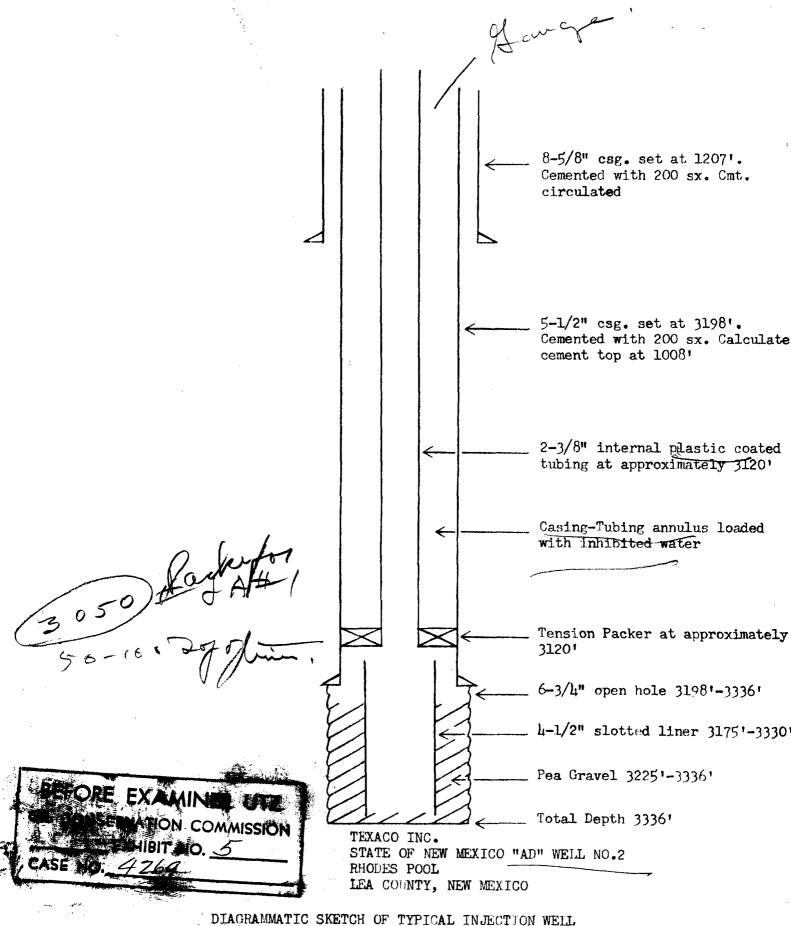

## INJECTION WELL DATA

Well Name: New Mexico "AD" State No. 2 Current Operator: TEXACO Inc.

Surface Casing: 8-5/8" @ 1,207'
Cement: 200 Sx - Circulated

Intermediate Casing: None

Production Casing: 5-1/2" @ 3,198! Cement: 200 Sx - Top cement @ 979' (calculated)

Total Depth: 3,336'
Injection Interval: 3,198' - 3,336'

Well Name: New Mexico "JA" State No. 1 Current Operator: Amerada Petroleum Corporation

Surface Casing: 7-5/8" @ 676 Cement: 175 Sx - Circulated

Intermediate Casing: None

Production Casing: 5-1/2" @ 3,115 Cement: 200 Sx - Top cement @ 852' (calculated)

Total Depth: 3,279'
Injection Interval: 3,115' - 3,279'

BEFORE EXAMINER UTZ
OIL CONSERVATION COMMISSION
EMBIT NO. 6
CASE NO. 4269