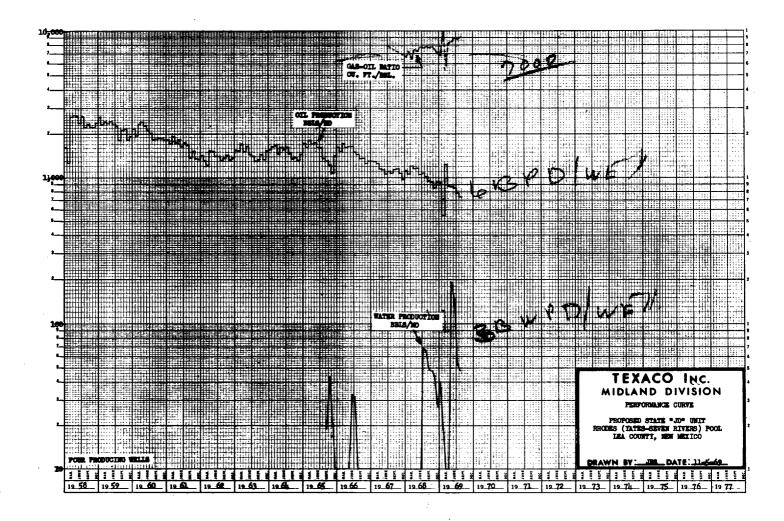

ERVAL - 25'
DLH 2-20-67

RHODES FIELD

LEA COUNTY, NEW MEXICO

SCALE: 1"= 2000'



## INJECTION WELL DATA

Well Name: New Mexico "AD" State No. 2 Current Operator: TEXACO Inc.

Surface Casing: 8-5/8" @ 1,207'
Cement: 200 Sx - Circulated

Intermediate Casing: None

Production Casing: 5-1/2" @ 3,198! Cement: 200 Sx - Top cement @ 979' (calculated)

Total Depth: 3,336'
Injection Interval: 3,198' - 3,336'

Well Name: New Mexico "JA" State No. 1 Current Operator: Amerada Petroleum Corporation

Surface Casing: 7-5/8" @ 676 Cement: 175 Sx - Circulated

Intermediate Casing: None

Production Casing: 5-1/2" @ 3,115 Cement: 200 Sx - Top cement @ 852' (calculated)

Total Depth: 3,279'
Injection Interval: 3,115' - 3,279'

BEFORE EXAMINER UTZ
OIL CONSERVATION COMMISSION
EMBIT NO. 6
CASE NO. 4269

ONE.



DIL CONSERVATION COMMISSION

EXHIBIT NO. 7

CASE NO. 4269