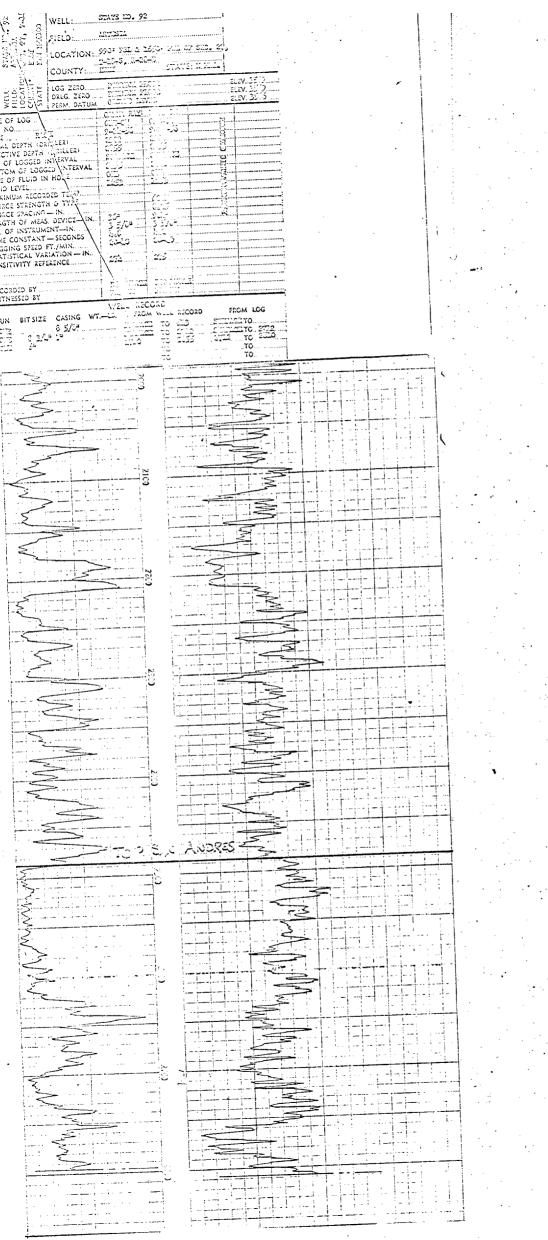

## RADIOACTIVITY LOG

URAL GAMMA RADIATION

INDUCED GAMMA RADIATION

| , X         |         | 2 -               | •              |          |            | Location   |
|-------------|---------|-------------------|----------------|----------|------------|------------|
| By K.       | COMPAN  | Y <u>MALCO-RE</u> |                |          | Sec        |            |
| Search      |         |                   |                | FILE     | Twp<br>Rge | . 18       |
|             |         | STATE =           | .00            |          |            |            |
| STA<br>Arre | COUNTY  | Eddy              |                | CENON A  | lex'i      | •          |
| 크림함         |         | TWP1:             |                |          | Elev       | K.B. 3571' |
| الم المواصد | SURVEY_ |                   | · - <u>* -</u> | <u> </u> |            | Grd        |

| icusured From<br>ng Measured From<br>enent Datum | Derrick flo<br>Derrick flo<br>Derrick flo | ōΓ       | _Elevation_<br>_Elevation_<br>_clevation_ | 3571'<br>3571'<br>3571' |
|--------------------------------------------------|-------------------------------------------|----------|-------------------------------------------|-------------------------|
| Log                                              | f G13594                                  | X.GA.O.A | 1                                         |                         |
| No                                               | ONE                                       | ONE      |                                           |                         |
|                                                  | <u>3-15-</u> 56 :                         | 3-15-50  | !                                         |                         |
| ge Logged                                        | 2,4121                                    | 2,412'   |                                           |                         |
| Depth, Driller                                   | 2,920'                                    | 2.520    |                                           |                         |
| Depth, Logged                                    | 2,902'                                    | 2.912    |                                           |                         |
| of Fluid in Hole                                 | 011                                       | 0:1      | <del></del>                               |                         |
| Level                                            |                                           |          | <del></del> :                             | ·                       |
| Temp.                                            | 96 F .                                    |          | F'                                        | F                       |
| on Source Strength_                              |                                           |          |                                           |                         |
| eto Center of Counter                            | ia.                                       | 151 16.  | in.                                       | in.                     |
| h Meas, Device-in                                | 20150                                     | 2,136    |                                           |                         |
| 35 30 44 00 00 14                                | 9 3 18"                                   | 3 5/8"   |                                           |                         |

This application also requests approval to permit producers State 647 Wells No. 90, 92, 100, 207, and 217 to be converted to water injection status. The attached plat also shows the location of the present produced water injector, proposed water injectors, producing wells, and lease ownership within a two-mile radius of the proposed injectors. Exhibit 2 contains logs or portions of logs over the zones of interest for the five (5) proposed injection wells. Also, diagrammatic sketches for these wells are presented in Exhibit 3.