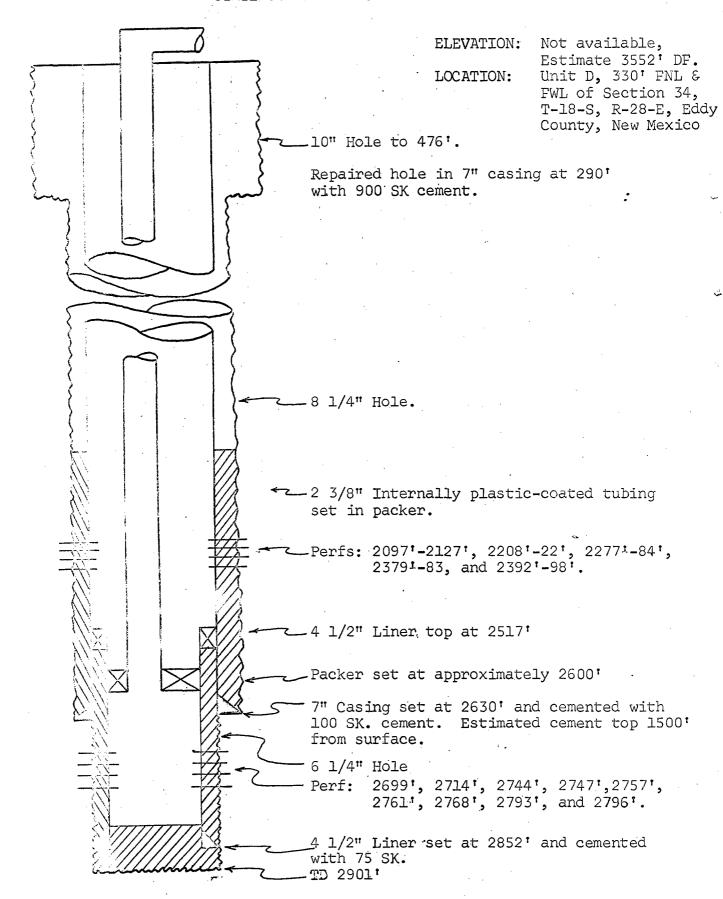

## BEFORE EXAMINER UTZ

OIL CONSERVATION COMMISSION

Depos EXHIBITS NO.3, A - E

CASE NO. 4415

.

DIAGRAMMATIC SKETCHES

This application also requests approval to permit producers State 647 Wells No. 90, 92, 100, 207, and 217 to be converted to water injection status. The attached plat also shows the location of the present produced water injector, proposed water injectors, producing wells, and lease ownership within a two-mile radius of the proposed injectors. Exhibit 2 contains logs or portions of logs over the zones of interest for the five (5) proposed injection wells. Also, diagrammatic sketches for these wells are presented in Exhibit 3.