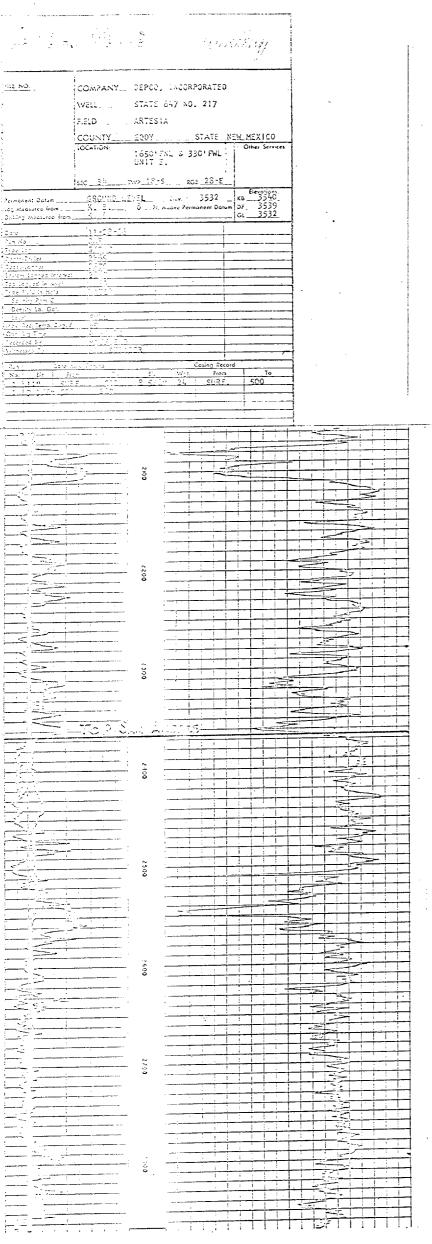

personal and working COMPANY INTERNATIONAL - YATES WELL \_\_ STATE 647 NO. 207 FIELD ARTESIA COUNTY EDDY STATE NEW MEXICO
TOCATION:
1980: FSL & 990: FEL MF/L
MF/L-CALIPEI
M.O.P. \_TWP\_\_\_18-S\_\_\_ RGE\_\_28-E\_ Code
Ran No.
Type Leg
Depth-Driller
Depth-Driller
Botten Longed Interval
Teg Logged Intend
Type Flod in hold
Solicity Pan Cl.
Depthy Ib. Gat.
Lype I. 11.7:2766 10.55 10.525 10.525 2826 13524 13524 Level

tak, Pec, Yemp, Dac, F

Dor, Rig Yime

tacarded Sy

v.Stacked By Sore dole Record
Sit From 500 7 7/8" 500 200 2200 2300 2300 2700 2300

- constragi FILE NO. COMPANY\_\_\_DEPCO. ENCORPORATED WELL \_ STATE 647 NO. 217 ARTESTA FIELD . EDDY : STATE NEW MEXICO 1650'FNL & 330'FWL UNIT E. SEC 34 TWP 18-5 RGE 28-E Permanent Datum\_\_\_\_\_ Lag Measured from\_\_\_\_\_ Drilling Measured fro 11-28-66 ONE G/D/C 12869 12870 12867 2+00 2200 2300 2400 2500 2600 2700 2800

This application also requests approval to permit producers State 647 Wells No. 90, 92, 100, 207, and 217 to be converted to water injection status. The attached plat also shows the location of the present produced water injector, proposed water injectors, producing wells, and lease ownership within a two-mile radius of the proposed injectors. Exhibit 2 contains logs or portions of logs over the zones of interest for the five (5) proposed injection wells. Also, diagrammatic sketches for these wells are presented in Exhibit 3.