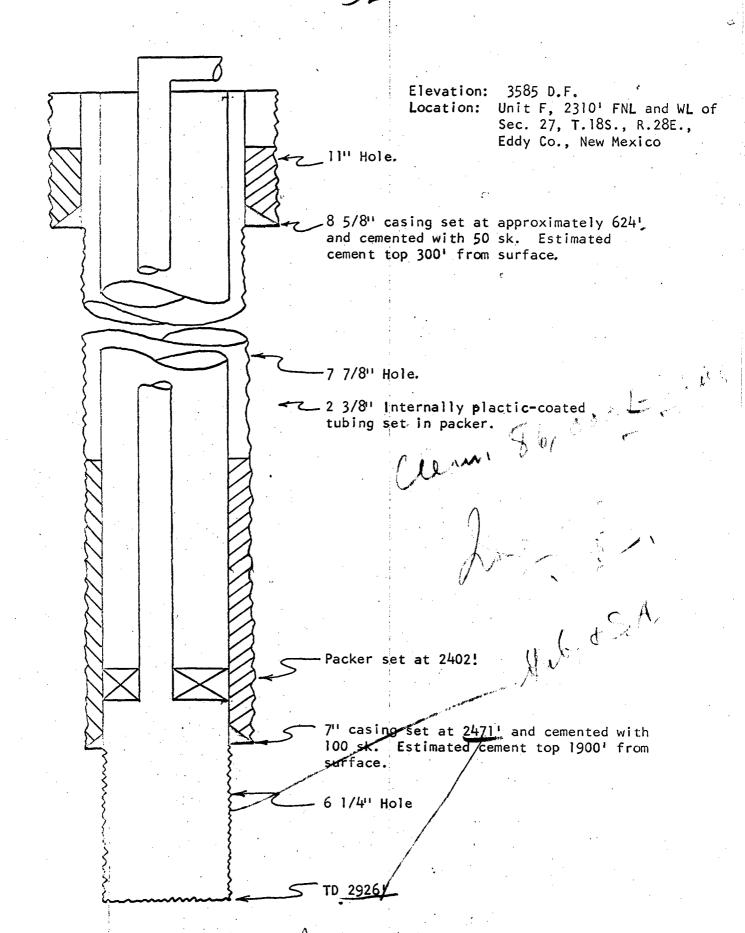

## BEFORE EXAMINER UTZ

OIL CONSERVATION COMMISSION

Depos EXHIBITS NO.3, A - E

CASE NO. 4415

.

DIAGRAMMATIC SKETCHES

This application also requests approval to permit producers State 647 Wells No. 90, 92, 100, 207, and 217 to be converted to water injection status. The attached plat also shows the location of the present produced water injector, proposed water injectors, producing wells, and lease ownership within a two-mile radius of the proposed injectors. Exhibit 2 contains logs or portions of logs over the zones of interest for the five (5) proposed injection wells. Also, diagrammatic sketches for these wells are presented in Exhibit 3.