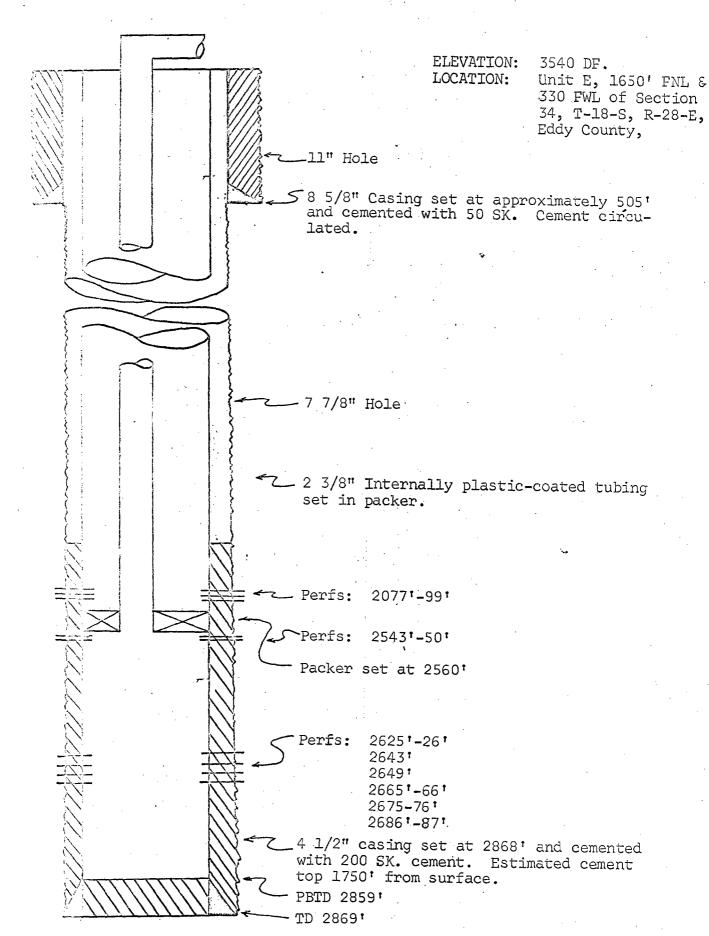

## BEFORE EXAMINER UTZ

OIL CONSERVATION COMMISSION

Depos EXHIBITS NO.3, A - E

CASE NO. 4415

.

DIAGRAMMATIC SKETCHES

This application also requests approval to permit producers State 647 Wells No. 90, 92, 100, 207, and 217 to be converted to water injection status. The attached plat also shows the location of the present produced water injector, proposed water injectors, producing wells, and lease ownership within a two-mile radius of the proposed injectors. Exhibit 2 contains logs or portions of logs over the zones of interest for the five (5) proposed injection wells. Also, diagrammatic sketches for these wells are presented in Exhibit 3.

tak, Pec, Yemp, Dac, F

Dor, Rig Yime

tacarded Sy

v.Stacked By Sore dole Record
Sit From 500 7 7/8" 500 200 2200 2300 2300 2700 2300

- constragi FILE NO. COMPANY\_\_\_DEPCO. ENCORPORATED WELL \_ STATE 647 NO. 217 ARTESTA FIELD . EDDY : STATE NEW MEXICO 1650'FNL & 330'FWL UNIT E. SEC 34 TWP 18-5 RGE 28-E Permanent Datum\_\_\_\_\_ Lag Measured from\_\_\_\_\_ Drilling Measured fro 11-28-66 ONE G/D/C 12869 12870 12867 2+00 2200 2300 2400 2500 2600 2700 2800