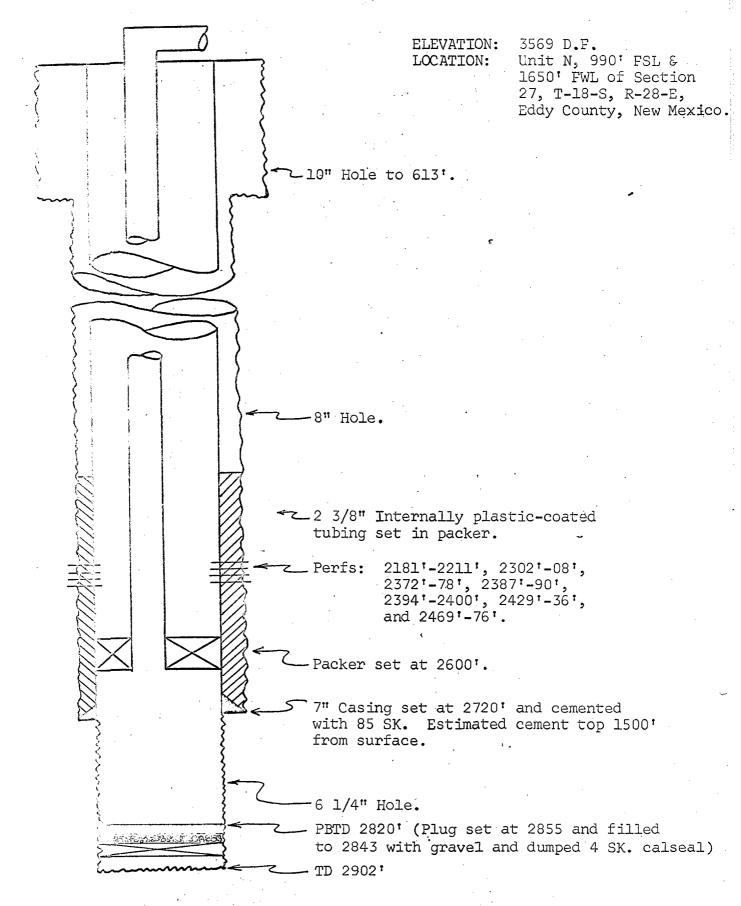

## BEFORE EXAMINER UTZ

OIL CONSERVATION COMMISSION

Depos EXHIBITS NO.3, A - E

CASE NO. 4415

.

DIAGRAMMATIC SKETCHES

This application also requests approval to permit producers State 647 Wells No. 90, 92, 100, 207, and 217 to be converted to water injection status. The attached plat also shows the location of the present produced water injector, proposed water injectors, producing wells, and lease ownership within a two-mile radius of the proposed injectors. Exhibit 2 contains logs or portions of logs over the zones of interest for the five (5) proposed injection wells. Also, diagrammatic sketches for these wells are presented in Exhibit 3.