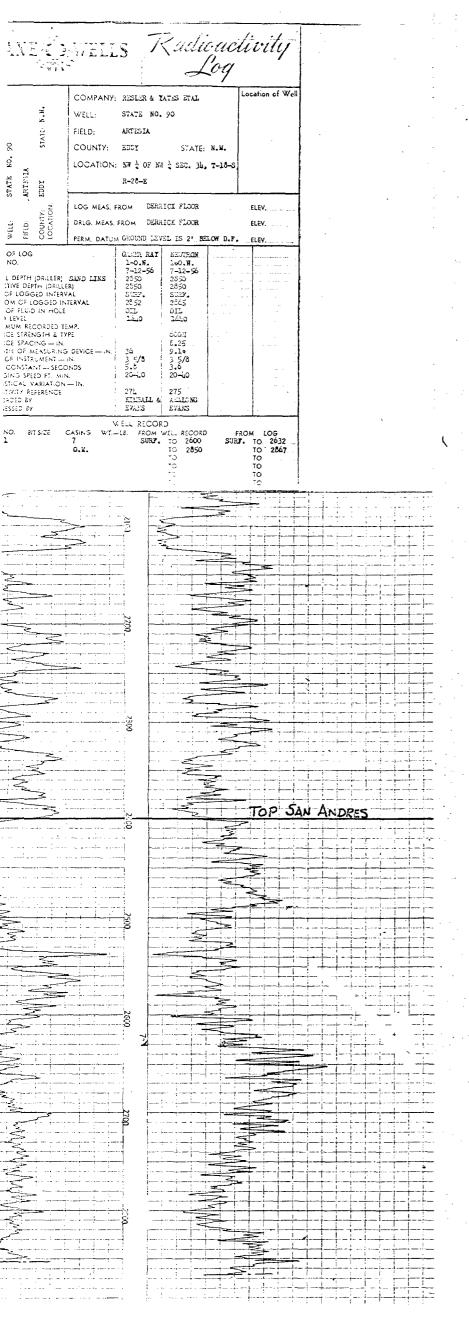

## RADIOACTIVITY LOG

URAL GAMMA RADIATION

INDUCED GAMMA RADIATION

| , X         |         | 2 -               | •              |          |            | Location   |
|-------------|---------|-------------------|----------------|----------|------------|------------|
| By K.       | COMPAN  | Y <u>MALCO-RE</u> |                |          | Sec        |            |
| Search      |         |                   |                | FILE     | Twp<br>Rge | . 18       |
|             |         | STATE =           | .00            |          |            |            |
| STA<br>Arre | COUNTY  | Eddy              |                | CENON A  | lex'i      | •          |
| 크림함         |         | TWP1:             |                |          | Elev       | K.B. 3571' |
| الم المواصد | SURVEY_ |                   | · - <u>* -</u> | <u> </u> |            | Grd        |

| icusured From<br>ng Measured From<br>enent Datum | Derrick flo<br>Derrick flo<br>Derrick flo | ōΓ       | _Elevation_<br>_Elevation_<br>_clevation_ | 3571'<br>3571'<br>3571' |
|--------------------------------------------------|-------------------------------------------|----------|-------------------------------------------|-------------------------|
| Log                                              | f G13594                                  | X.GA.O.A | 1                                         |                         |
| No                                               | ONE                                       | ONE      |                                           |                         |
|                                                  | <u>3-15-</u> 56 :                         | 3-15-50  | !                                         |                         |
| ge Logged                                        | 2,4121                                    | 2,412'   |                                           |                         |
| Depth, Driller                                   | 2,920'                                    | 2.520    |                                           |                         |
| Depth, Logged                                    | 2,902'                                    | 2.912    |                                           |                         |
| of Fluid in Hole                                 | 011                                       | 0:1      | <del></del>                               |                         |
| Level                                            |                                           |          | <del></del> :                             | ·                       |
| Temp.                                            | 96 F .                                    |          | F'                                        | F                       |
| on Source Strength_                              |                                           |          |                                           |                         |
| eto Center of Counter                            | ia.                                       | 151 16.  | in.                                       | in.                     |
| h Meas, Device-in                                | 20150                                     | 2,136    |                                           |                         |
| 35 30 44 00 00 14                                | 9 3 18"                                   | 3 5/8"   |                                           |                         |

This application also requests approval to permit producers State 647 Wells No. 90, 92, 100, 207, and 217 to be converted to water injection status. The attached plat also shows the location of the present produced water injector, proposed water injectors, producing wells, and lease ownership within a two-mile radius of the proposed injectors. Exhibit 2 contains logs or portions of logs over the zones of interest for the five (5) proposed injection wells. Also, diagrammatic sketches for these wells are presented in Exhibit 3.