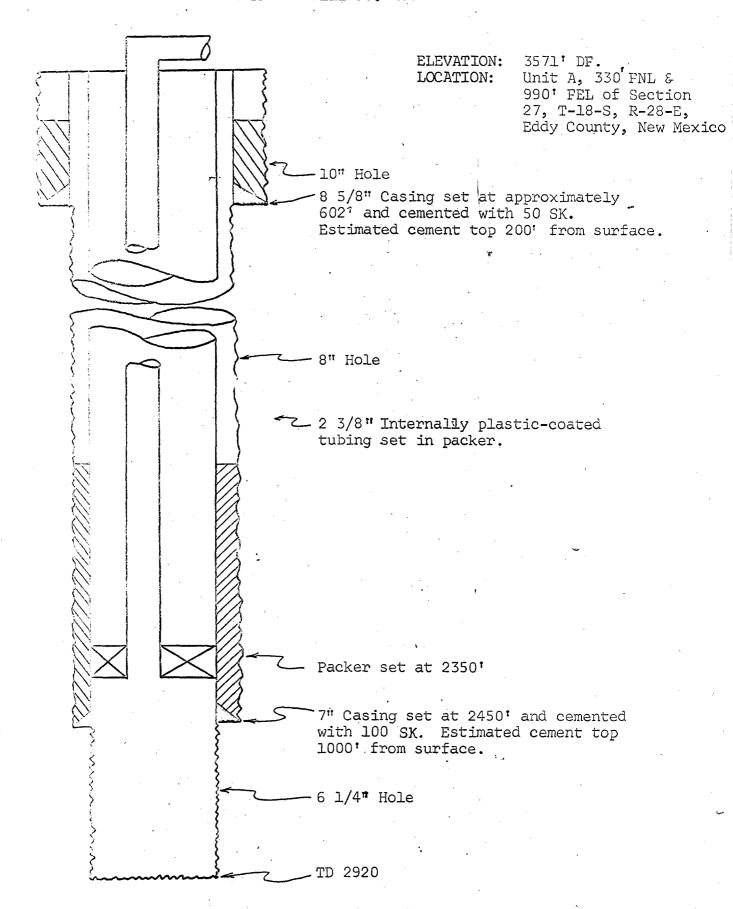

## BEFORE EXAMINER UTZ

OIL CONSERVATION COMMISSION

Depos EXHIBITS NO.3, A - E

CASE NO. 4415

.

DIAGRAMMATIC SKETCHES

This application also requests approval to permit producers State 647 Wells No. 90, 92, 100, 207, and 217 to be converted to water injection status. The attached plat also shows the location of the present produced water injector, proposed water injectors, producing wells, and lease ownership within a two-mile radius of the proposed injectors. Exhibit 2 contains logs or portions of logs over the zones of interest for the five (5) proposed injection wells. Also, diagrammatic sketches for these wells are presented in Exhibit 3.