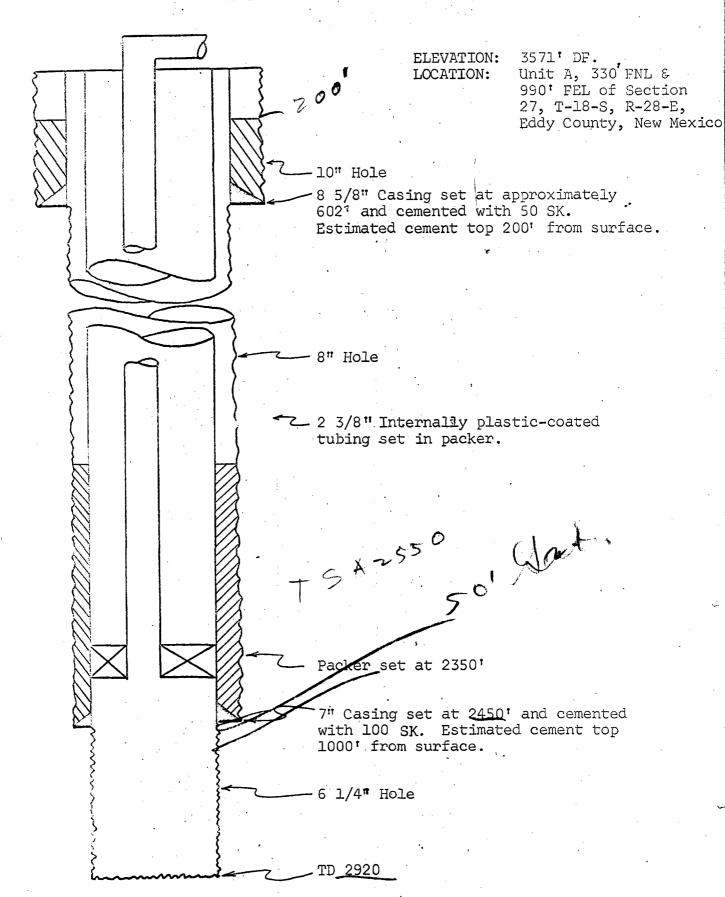

## BEFORE EXAMINER UTZ

OIL CONSERVATION COMMISSION

Depos EXHIBITS NO.3, A - E

CASE NO. 4415

.

DIAGRAMMATIC SKETCHES

This application also requests approval to permit producers State 647 Wells No. 90, 92, 100, 207, and 217 to be converted to water injection status. The attached plat also shows the location of the present produced water injector, proposed water injectors, producing wells, and lease ownership within a two-mile radius of the proposed injectors. Exhibit 2 contains logs or portions of logs over the zones of interest for the five (5) proposed injection wells. Also, diagrammatic sketches for these wells are presented in Exhibit 3.

Injection will be into the San Andres pay at an approximate depth of 2700'. Approximately 500 BWPD will be injected into each of the proposed injectors. Water for this project will be purchased from one of the water companies which have distribution facilities in the vicinity.