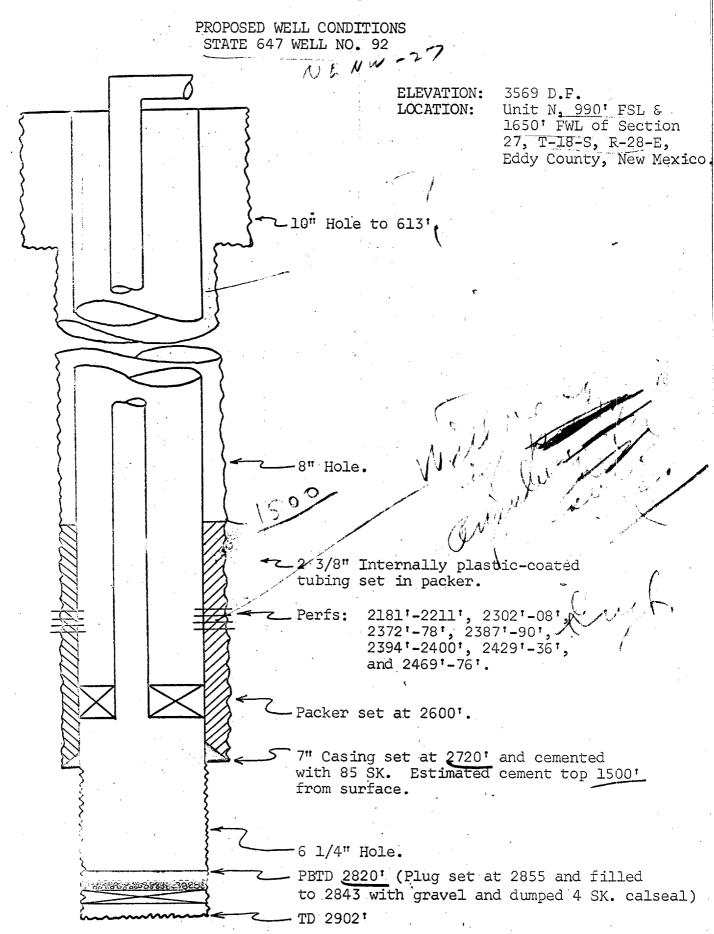

## BEFORE EXAMINER UTZ

OIL CONSERVATION COMMISSION

Depos EXHIBITS NO.3, A - E

CASE NO. 4415

.

DIAGRAMMATIC SKETCHES

This application also requests approval to permit producers State 647 Wells No. 90, 92, 100, 207, and 217 to be converted to water injection status. The attached plat also shows the location of the present produced water injector, proposed water injectors, producing wells, and lease ownership within a two-mile radius of the proposed injectors. Exhibit 2 contains logs or portions of logs over the zones of interest for the five (5) proposed injection wells. Also, diagrammatic sketches for these wells are presented in Exhibit 3.

Injection will be into the San Andres pay at an approximate depth of 2700'. Approximately 500 BWPD will be injected into each of the proposed injectors. Water for this project will be purchased from one of the water companies which have distribution facilities in the vicinity.