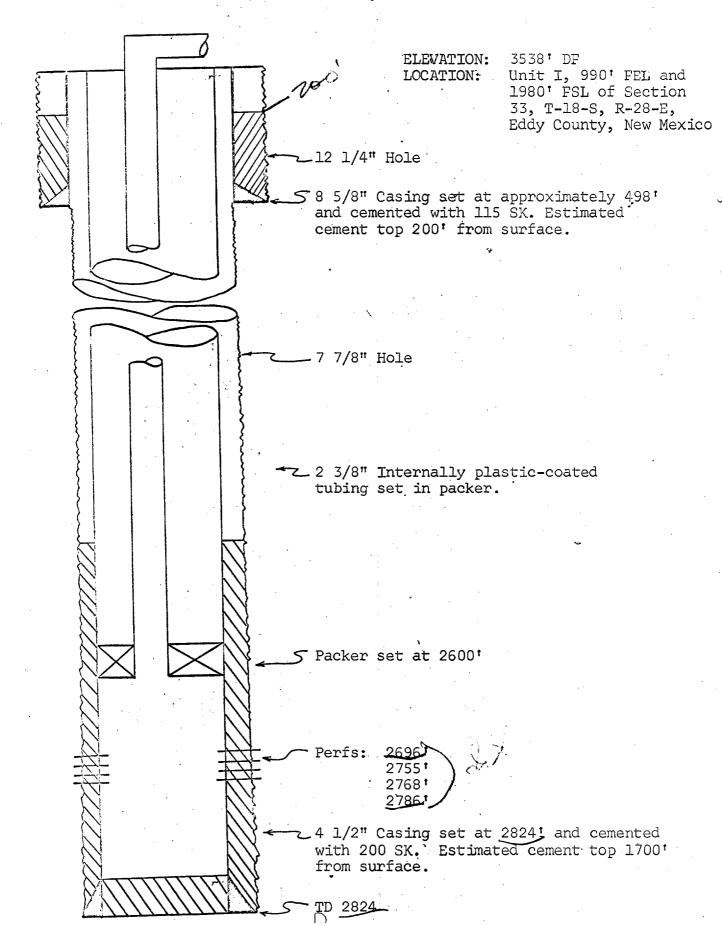

## BEFORE EXAMINER UTZ

OIL CONSERVATION COMMISSION

Depos EXHIBITS NO.3, A - E

CASE NO. 4415

.

DIAGRAMMATIC SKETCHES

This application also requests approval to permit producers State 647 Wells No. 90, 92, 100, 207, and 217 to be converted to water injection status. The attached plat also shows the location of the present produced water injector, proposed water injectors, producing wells, and lease ownership within a two-mile radius of the proposed injectors. Exhibit 2 contains logs or portions of logs over the zones of interest for the five (5) proposed injection wells. Also, diagrammatic sketches for these wells are presented in Exhibit 3.

Injection will be into the San Andres pay at an approximate depth of 2700'. Approximately 500 BWPD will be injected into each of the proposed injectors. Water for this project will be purchased from one of the water companies which have distribution facilities in the vicinity.