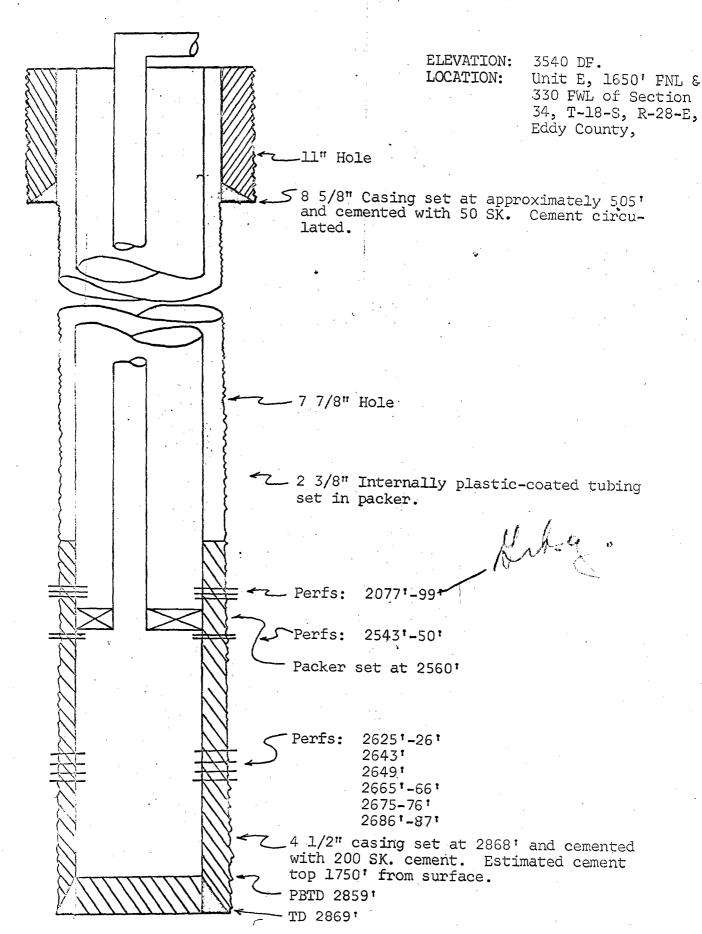

## BEFORE EXAMINER UTZ

OIL CONSERVATION COMMISSION

Depos EXHIBITS NO.3, A - E

CASE NO. 4415

.

DIAGRAMMATIC SKETCHES

This application also requests approval to permit producers State 647 Wells No. 90, 92, 100, 207, and 217 to be converted to water injection status. The attached plat also shows the location of the present produced water injector, proposed water injectors, producing wells, and lease ownership within a two-mile radius of the proposed injectors. Exhibit 2 contains logs or portions of logs over the zones of interest for the five (5) proposed injection wells. Also, diagrammatic sketches for these wells are presented in Exhibit 3.

Injection will be into the San Andres pay at an approximate depth of 2700'. Approximately 500 BWPD will be injected into each of the proposed injectors. Water for this project will be purchased from one of the water companies which have distribution facilities in the vicinity.