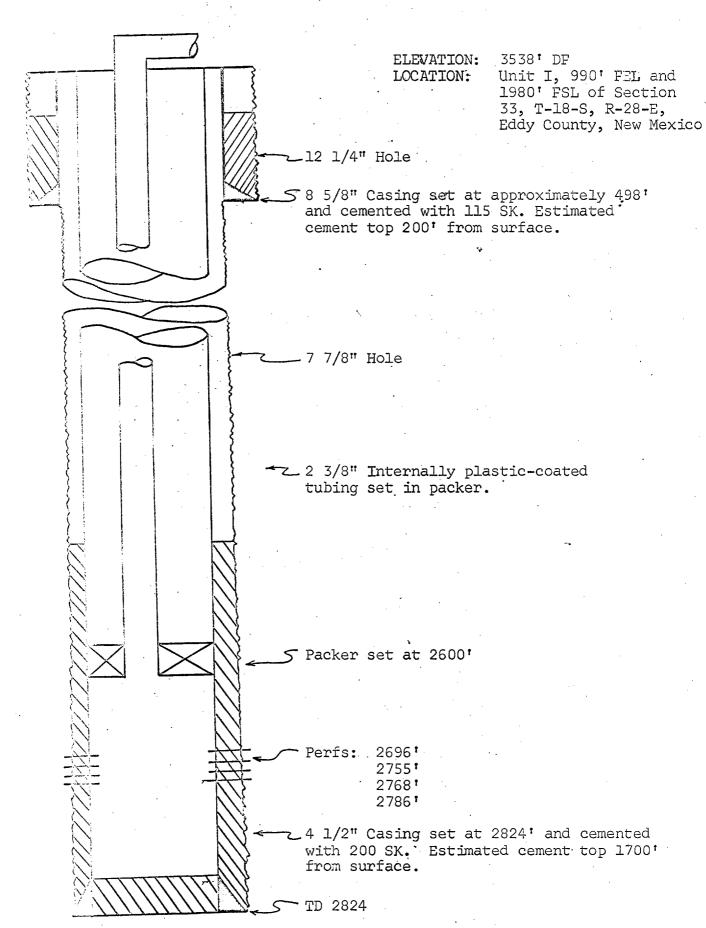

## BEFORE EXAMINER UTZ

OIL CONSERVATION COMMISSION

Depos EXHIBITS NO.3, A - E

CASE NO. 4415

.

DIAGRAMMATIC SKETCHES

This application also requests approval to permit producers State 647 Wells No. 90, 92, 100, 207, and 217 to be converted to water injection status. The attached plat also shows the location of the present produced water injector, proposed water injectors, producing wells, and lease ownership within a two-mile radius of the proposed injectors. Exhibit 2 contains logs or portions of logs over the zones of interest for the five (5) proposed injection wells. Also, diagrammatic sketches for these wells are presented in Exhibit 3.