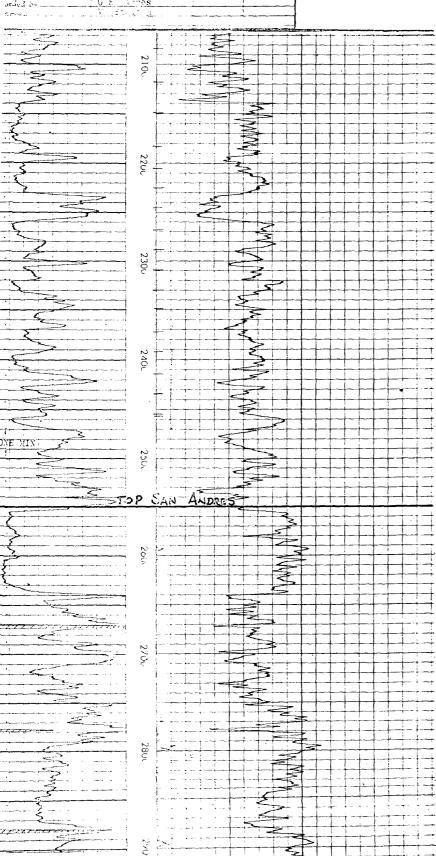

This application also requests approval to permit producers State 647 Wells No. 90, 92, 100, 207, and 217 to be converted to water injection status. The attached plat also shows the location of the present produced water injector, proposed water injectors, producing wells, and lease ownership within a two-mile radius of the proposed injectors. Exhibit 2 contains logs or portions of logs over the zones of interest for the five (5) proposed injection wells. Also, diagrammatic sketches for these wells are presented in Exhibit 3.