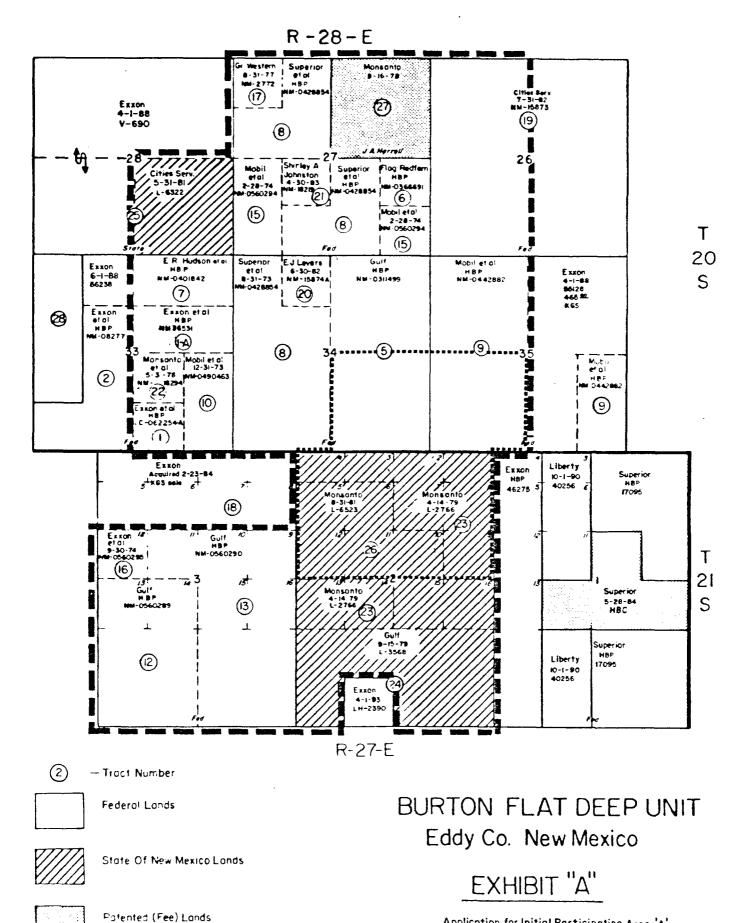

ATTENTION: Mr. John B. Huckabay

Gentlemen:

Your letter of February 23, 1978, transmit three copies of revised Exhibits "A" and "B" for the Burton Flat Deep Unit. Such Exhibits describe lands remaining in the Burton Flat Deep Unit after elimination.

On Exhibit "B", Tract 24, the description should read the NE/4SW/4 instead of NW/4SW/4. We have corrected our copy, please correct your copies accordingly.

These Exhibits have been approved as of this date effective as of November 3, 1977. Enclosed is a copy of Exhibit "A" and "B" surplus to our need. Exhibit "B" enclosed reflects the correction on Tract 24.