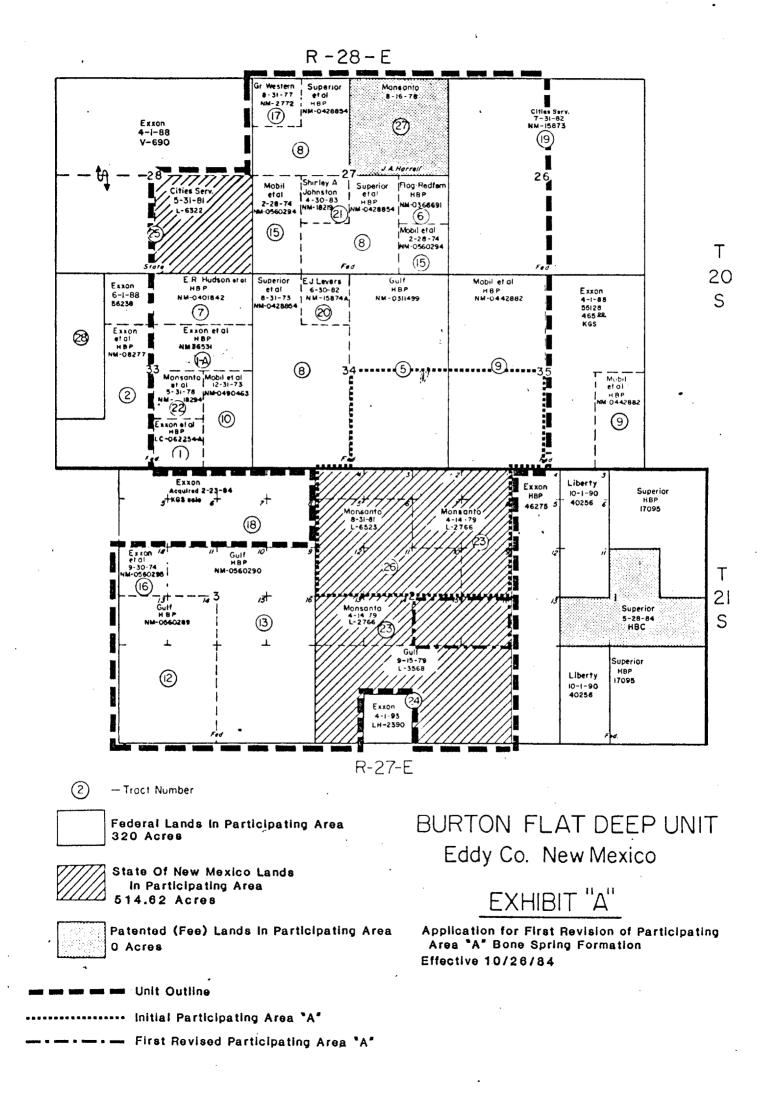

ATTENTION: Mr. John B. Huckabay

Gentlemen:

Your letter of February 23, 1978, transmit three copies of revised Exhibits "A" and "B" for the Burton Flat Deep Unit. Such Exhibits describe lands remaining in the Burton Flat Deep Unit after elimination.

On Exhibit "B", Tract 24, the description should read the NE/4SW/4 instead of NW/4SW/4. We have corrected our copy, please correct your copies accordingly.

These Exhibits have been approved as of this date effective as of November 3, 1977. Enclosed is a copy of Exhibit "A" and "B" surplus to our need. Exhibit "B" enclosed reflects the correction on Tract 24.

This office has also approved your application for approval of the Initial Participating Area "A", Bone Springs Formation for the Burton Flat Deep Unit Agreement. The Initial Participating Area "A" includes 754.62 acres described as the SE/4 Sec. 34, SW/4 Sec. 35, T-20S, R-28E, Lots 1 thru 12, Sec. 2, T-20S, R-27E. Our approval is subject to like approval by the New Mexico Oil Conservation Division and the Bureau of Land Management.