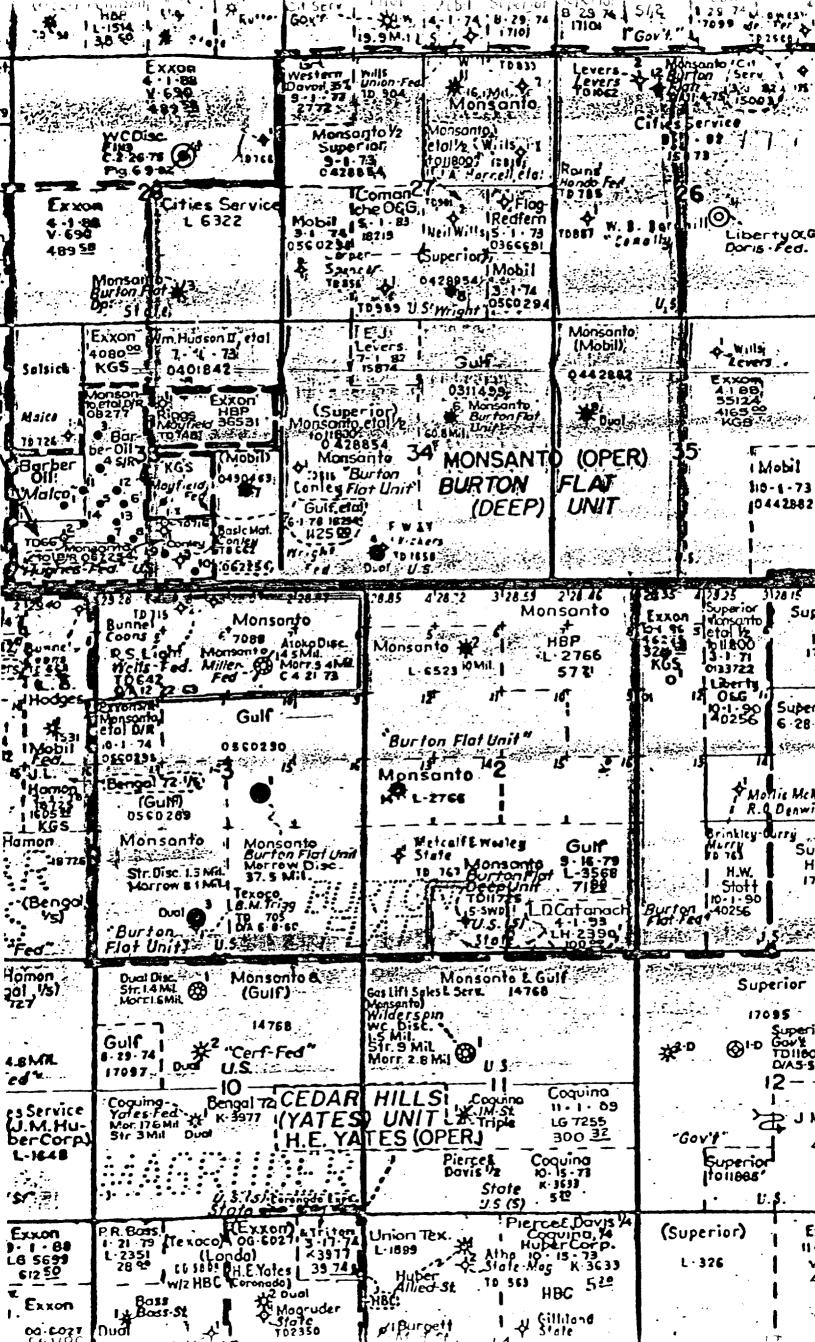

The following wells have been drilled and completed within the Burton Flat Deep Unit Are since August 29, 1972, which was the effective date of the Unit Agreement; additional wells (Uni Well Nos. (17-22, 26, 28-31, and 33) have been permitted which <u>may</u> be drilled during the perio covered by this Second Revised Ninth Plan of Development and Operation. In addition, the Uni Operator is now permitting additional wells which are listed below (Wells 34 - 44).

|               |   |                                        |            |                                                           | TOTAL   |                                |
|---------------|---|----------------------------------------|------------|-----------------------------------------------------------|---------|--------------------------------|
| UNIT WELL     |   | LOCATION                               |            | COMPLETION DATE                                           | DEPTH   | ZONE                           |
| Unit Well No. | 1 | Lot 15 Section 3,<br>T-21-S, R-27-E    | 2          | November 3, 1972                                          | 11,700' | Morrow (S-I)                   |
| Unit Well No. | 2 | Lot 6 Section 2,<br>T-21-S, R-27-E     |            | January 24, 1973                                          | 11,600' | Morrow (S-I)                   |
| Unit Well No. | 3 | SE/4 SW/4 Section 3,<br>T-21-S, R-27-E | , .        | April 16, 1973                                            | 11,546' | Strawn (Prod)<br>Morrow (Prod) |
| Unit Well No. | 4 | SE/4 SW/4 Section 34<br>T-20-S, R-28-E | ł <b>,</b> | July 23, 1973                                             | 11,500' | Strawn (S-I)<br>Morrow (Prod)  |
| Unit Well No. | 5 | SE/4 SW/4 Section 2,<br>T-21-S, R-27-E | , (        | October 10, 1973                                          | 11,725' | Strawn (S-I)                   |
| Unit Well No. | 6 | SW/4 NE/4 Section 34<br>T-20-S, R-28-E | <b>,</b>   | November 5, 1973                                          | 11,450' | Morrow (Prod)                  |
| Unit Well No. | 7 | NE/4 SE/4 Section 33<br>T-20-S, R-28-E |            | November 19, 1973<br>(Recompleted to<br>Wolfcamp 6/16/78) | 11,540' | Wolfcamp (S-:                  |
| Unit Well No. | 8 | SW/4 SE/4 Section 27<br>T-20-S, R-28-E | •          | January 3, 1974                                           | 11,460' | Morrow (Prod                   |

| UNIT WELL        | LOCATION                                | COMPLETION DATE                              | TOTAL<br>DEPTH   | ZONE                         |
|------------------|-----------------------------------------|----------------------------------------------|------------------|------------------------------|
| Unit Well No. 9  | SW/4 NW/4 Section 35,<br>T-20-S, R-28-E | March 5, 1974                                | 11,540'          | Strawn (S-I)<br>Morrow (S-I) |
| Unit Well No. 11 | NW/4 NE/4 Section 27,<br>T-20-S, R-28-E | May 28, 1974                                 | 11,500'          | Morrow (Prod)                |
| Unit Well No. 12 | NE/4 NW/4 Section 26,<br>T-20-S, R-28-E | May 1, 1975                                  | 11,475'          | Wolfcamp (S-I)               |
| Unit Well No. 13 | SW/4 SE/4 Section 28,<br>T-20-S, R-28-E | December 26, 1974                            | 11,560'          | Morrow (S-I)                 |
| Unit Well No. 14 | Lot 13 Section 2,<br>T-21-S, R-27-E     | June 26, 1975                                | 11,610'          | Morrow (Prod)                |
| Unit Well No. 15 | SE/4 NW/4 Section 27,<br>T-20-S, R-28-E | February 6, 1984                             | 5,600'           | Bone Spring                  |
| Unit Well No. 16 | NE/4 SW/4 Section 3,<br>T-21-S, R-27-E  | Reached Total<br>Depth<br>January 9, 1984    | 5,500'           | Bone Spring                  |
| Unit Well No. 17 | SW/4 NW/4 Section 27,<br>T-20-S, R-28-E | Projected, 1984                              | 5,300'<br>(Est.) | Delaware                     |
| Unit Well No. 18 | SW/4 NE/4 Section 27,<br>T-20-S, R-28-E | Projected, 1984                              | 5,200'<br>(Est.) | Delaware                     |
| Unit Well No. 19 | NE/4 SW/4 Section 27,<br>T-20-S, R-28-E | Projected, 1984                              | 5,300'<br>(Est.) | Delaware                     |
| Unit Well No. 20 | NW/4 SW/4 Section 3,<br>T-21-S, R-27-E  | Projected, 1984                              | 5,200'<br>(Est.) | Delaware                     |
| Unit Well No. 21 | Lot 14 Section 3,<br>T-21-S, R-27-E     | Projected, 1984                              | 5,200'<br>(Est.) | Delaware                     |
| Unit Well No. 22 | NW/4 SE/4 Section 3,<br>T-21-S, R-27-E  | Projected, 1984                              | 5,200'<br>(Est.) | Delaware                     |
| Unit Well No. 23 | Lot 8 Section 2,<br>T-21-S, R-27-E      | March 1, 1984                                | 5,700'           | Bone Spring                  |
| Unit Well No. 24 | Lot l Section 2,<br>T-21-S, R-27-E      | May 20, 1984                                 | 6,000'           | Bone Spring                  |
| Unit Well No. 25 | Lot 9 Section 2,<br>T-21-S, R-27-E      | Reached Total<br>Depth on<br>August 11, 1984 | 5,700'           | Bone Spring                  |
| Unit Well No. 26 | Lot 2 Section 2,<br>T-21-S, R-27-E      | Projected, 1984                              | 5,700'<br>(Est.) | Bone Spring                  |
| Unit Well No. 27 | Lot 7 Section 2,<br>T-21-S, R-27-E      | May 25, 1984                                 | 6,250'           | Bone Spring                  |
| Unit Well No. 28 | Lot 10 Section 2,<br>T-21-S, R-27-E     | Projected, 1984                              | 5,700'<br>(Est.) | Bone Spring                  |
| Unit Well No. 29 | Lot 3 Section 2,<br>T-21-S, R-27-E      | Projected, 1984                              | 5,700'<br>(Est.) | Bone Spring                  |
| Unit Well No. 30 | SW/4 SE/4 Section 34,<br>T-20-S, R-28-E | Projected, 1984                              | 5,700'<br>(Est.) | Bone Spring                  |
| Unit Well No. 31 | SE/4 SE/4 Section 34,<br>T-20-S, R-28-E | Projected, 1984                              | 5,700'<br>(Est.) | Bone Spring                  |
| Unit Well No. 32 | SW/4 SW/4 Section 35,<br>T-20-S, R-28-E | August 7, 1984                               | 5,700'           | Bone Spring                  |
| Unit Well No. 33 | SE/4 SW/4 Section 35,<br>T-20-S, R-28-E | Projected, 1984                              | 5,700'<br>(Est.) | Bone Spring                  |
| Unit Well No. 34 | SW/4 NW/4 Section 26<br>T-20-S, R-28-E  | Projected, 1984                              | 5,700'<br>(Est.) | Bone Spring                  |
| Unit Well No. 35 | NE/4 SW/4 Section 2<br>T-21-S, R-27-E   | Projected, 1984                              | 5,700'<br>(Est.) | Bone Spring                  |
| Unit Well No. 36 | Lot 16 Section 2<br>T-20-S, R-28-E      | Projected, 1984                              | 5,700'<br>(Est.) | Bone Spring                  |

| UNIT WELL        | LOCATION                               | COMPLETION DATE | TOTAL<br>DEPTH   | ZONE        |
|------------------|----------------------------------------|-----------------|------------------|-------------|
| Unit Well No. 37 | NE/4 SE/4 Section 2<br>T-20-S, R-28-E  | Projected, 1984 | 5,700'<br>(Est.) | Bone Spring |
| Unit Well No. 38 | SE/4 SE/4 Section 2<br>T-20-S, R-28-E  | Projected, 1984 | 5,700'<br>(Est.) | Bone Spring |
| Unit Well No. 39 | SW/4 SE/4 Section 2<br>T-20-S, R-28-E  | Projected, 1984 | 5,700'<br>(Est.) | Bone Spring |
| Unit Well No. 40 | NW/4 SE/4 Section 2<br>T-20-S, R-28-E  | Projected, 1984 | 5,700'<br>(Est.) | Bone Spring |
| Unit Well No. 41 | Lot 15 Section 2<br>T-20-S, R-28-E     | Projected, 1984 | 5,700'<br>(Est.) | Bone Spring |
| Unit Well No. 42 | Lot 11 Section 2<br>T-20-S, R-28-E     | Projected, 1984 | 5,700'<br>(Est.) | Bone Spring |
| Unit Well No. 43 | NE/4 SW/4 Section 35<br>T-20-S, R-28-E | Projected, 1984 | 5,700'<br>(Est.) | Bone Spring |
| Unit Well No. 44 | NE/4 SE/4 Section 34<br>T-20-S, R-28-E | Projected, 1984 | 5,700'<br>(Est.) | Bone Spring |