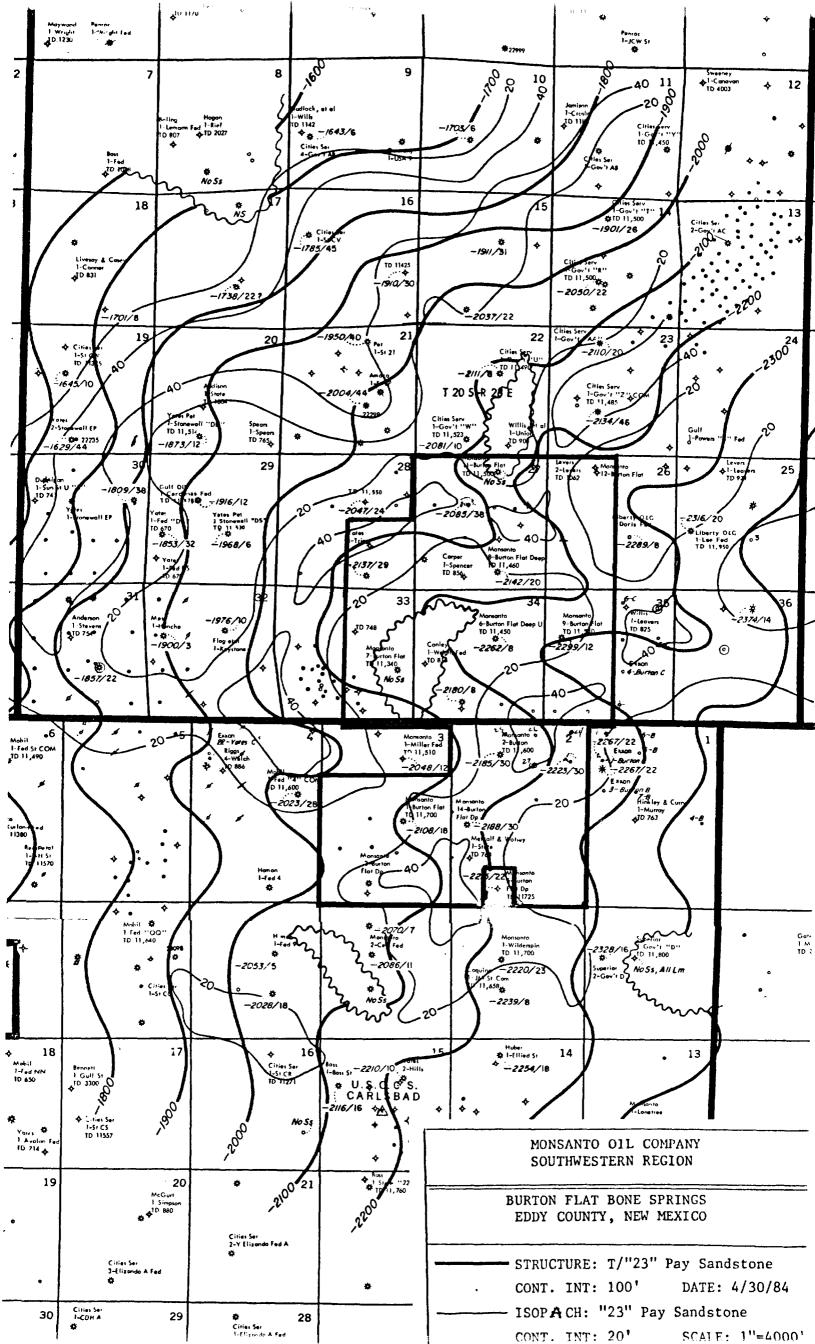

D, 20                        |

# C. PRESENT STATUS

The well was completed on May 25, 1984. Oil sales are to Permian Corporation and casinghead gas is being sold to Phillips Petroleum Company.

BWPD, 200 MCFGPD

# D. COMMERCIAL PRODUCTION ESTABLISHED

Commercial production rates are indicated by the potential test. Good reservoir size is expected due to the 25' pay section, which is correlative in the Burton Flat Unit #23 and #24, both of which are producing.

# INITIAL PARTICIPATING AREA

In our opinion, the Burton Flat Unit Wells #23, 24, and 27 have established commercial Bone Springs production and the initial participating area should include and be limited to the 754.62 Acre area outlined by the plat attached as Exhibit "A" to the Application for Initial Participating Area "A".

6



# 479

# Monsanto Oil Company

Monsanto Oil Company 1300 One First City Center 500 West Texas Midland, Texas 79701 Phone: (915) 683-3306 November 26, 1984

District Manager Bureau of Land Management Roswell District Office P. O. Drawer 1397 Roswell, New Mexico 88201 OIL CONSERVATION DIVISION SANTA FE The Commissioner of Public Lands

46V 88 466

State of New Mexico P. O. Drawer 1148 Santa Fe, New Mexico 87501

New Mexico Oil Conservation Commission P. O. Box 2088 Santa Fe, New Mexico 87504

ATTN: Mr. Roy Johnson

Gentlemen:

RE: Application for First Revision of the Participating Area "A" for the Bone Spring Formation, Burton Flat Deep <u>Unit, Eddy County, New Mexico</u> D-SW-50

Enclosed for each of you are five (5) partially executed documents entitled "Application for First Revision