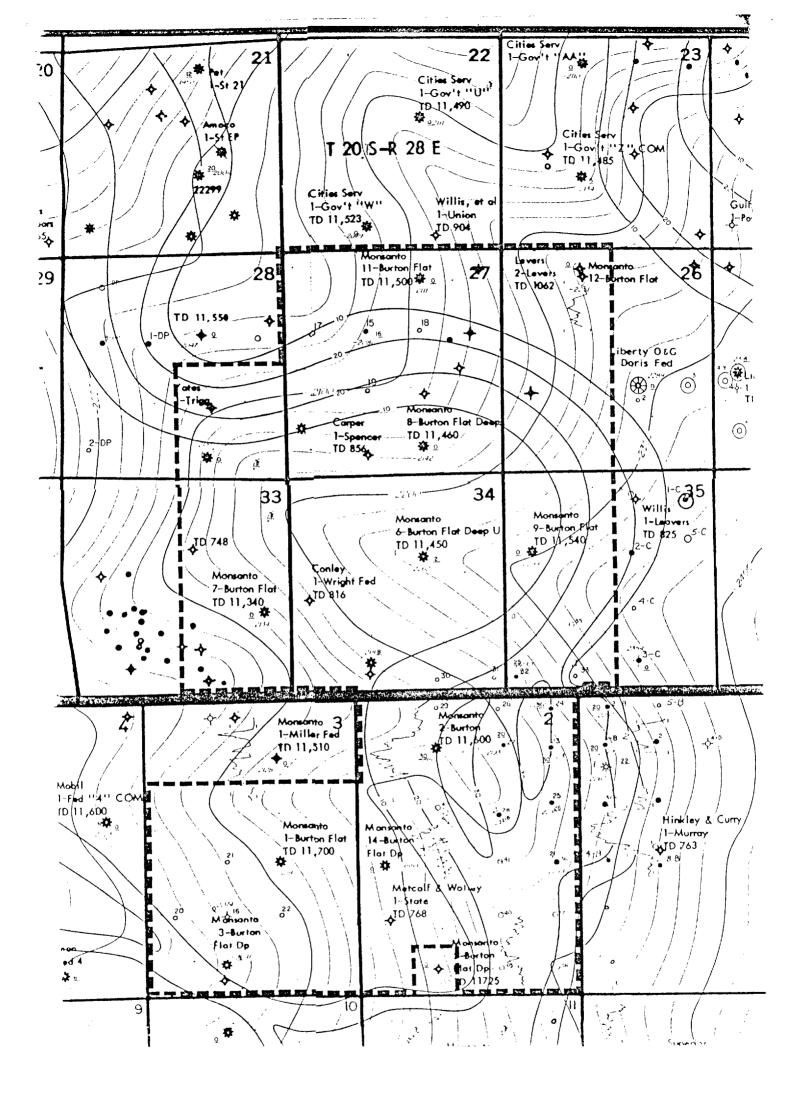

| INTERVAL                           | NET PAY | ø            | Sw<br>W  |
|----------|------------------------------------|---------|--------------|----------|
| A)       | 5,457' - 5,462'<br>5,462' - 5,470' | 5'      | 14.0         | 26       |
| B)<br>C) | 5,470' - 5,480'                    | 10'     | 20.5<br>17.0 | 16<br>19 |

$$A = \frac{15 (7758) (40) (5) (.14) (1-.26)}{1.4}$$

A = 17,223 BO B = 45,803 BO C = <u>45,783 BO</u> 108,809 BO.....Total Volumetric Reserve Estimate

# WELL TESTS

11-11-84 -- 96 BO, 1/2 BW, 316 MCFGPD

# DECLINE CURVE RESERVES

EUR based on IP and 30% Decline Rate - 98,509 BO. Total Casinghead Gas production is estimated at 400 MCF (0.4 BCF).

Decline curve rate of 30% is based on field history to date and agrees within 10% of volumetric estimate.

-3-



# Monsanto Oil Company

1300 One First City Center 500 West Texas Midland, Texas 79701 Phone: (915) 683-3306

November 12, 1984

The Commissioner of Public Lands State of New Mexico Post Office Drawer 1148 Santa Fe, New Mexico 87501

New Mexico Oil Conservation Commission Post Office Box 2088 Santa Fe, New Mexico 87504 Attn: Mr. Roy Johnson

> Re: Application for Initial Participating Area "A", Bone Springs Formation, consisting of 754.62 acres described as T-20-S, R-28-E, Sec. 34: SE/4; Sec. 35: SW/4; T-21-S, R-27-E, Sec. 2: Lots 1-12, Eddy County, New New Mexico

•• ••

JISIOM

144.573

Gentlemen:

Enclosed please find a copy of the captioned document for your files. Please note that the effective date of the initial participating area has been changed from March 2, 1984, to May 25, 18