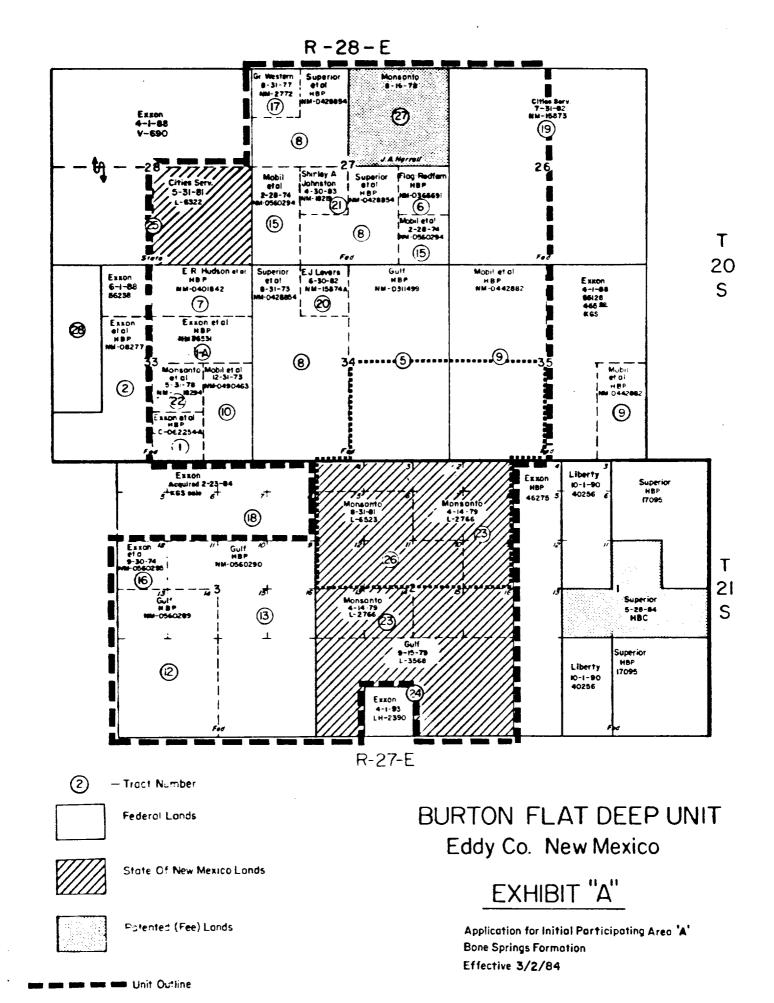

> Re: Application for Initial Participating Area "A" for Bone Springs Formation Burton Flat Deep Unit Agreement Eddy County, New Mexico

ATTENTION: Mr. Kevin Pfister

Gentlemen:

This office is in receipt of your Geologic and Enginering Report in conjunction with your commercial determination of the Burton Flat Deep Unit Well Nos. 23, 24, 27 and your application for approval of the Initial Participating Area "A" for the Bone Springs Formation. This office concurs with your determination that the Unit Well Nos. 23, 24 and 27 are capable of producing unitized substances in paying quantities from the Bone Springs formation.

This office has also approved your application for approval of the Initial Participating Area "A", Bone Springs Formation for the Burton Flat Deep Unit Agreement. The Initial Participating Area "A" includes 754.62 acres described as the SE/4 Sec. 34, SW/4 Sec. 35, T-20S, R-28E, Lots 1 thru 12, Sec. 2, T-20S, R-27E. Our approval is subject to like approval by the New Mexico Oil Conservation Division and the Bureau of Land Management.