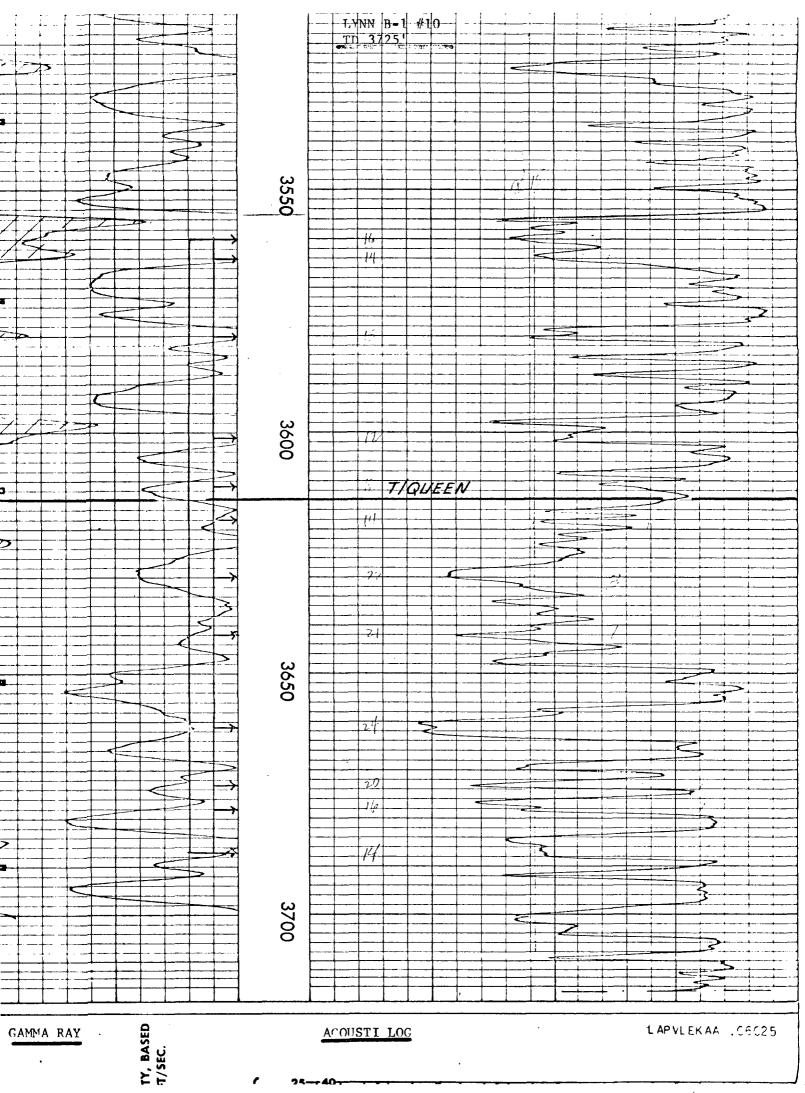

R 37 E

<u>.</u>

| 6-37.24 9-40.12 8-40.21 1-40.30<br>Beal gr. 32.13Ch wobiate<br>32.13Ch wobiate<br>105 D" 32.33Ch 5.42<br>105 D" 32.53Ch 5.42<br>105 D" 32.55Ch 5.55Ch 5.55Ch 5.55 |                                                                                                                                                                                                                              | 4-39.73 13-39.74<br>Sunray 3-55<br>#1-7 20 # 2008 66                                                                                                                                                                                                                                                                                                                                                                                                                                                                                                                                                                                                                                                                                                                                                                                                                                                                                                                                                                                                                                                                                                                                                                                                                                                                                                                                                                                                                                                                                                                                                                                                                                                                                                                                                                                                                                                                                                                                                                                                                                                                                                                                                                                                                                                                                                | 4-39.78 3-39.76 2-39.76 11-39.74<br>14-CF 13.7 12-CF<br>16-5 155 13.7 12-CF                                                                                                                                                                                                                                                                                                                                                                                                                                                                                                                                                                                                                                                                                                                                                                                                                                                                                                                                                                                                                                                                                                                                                                                                                                                                                                                                                                                                                                                                                                                                                                                                                                                                                                                                                                                                                                                                                                                                                                                                                                              | 4-CF7 0ual                                                                                                                                                                                                                                                                                                                                                                                                                                                                                                                                                                                                                                                                                                                                                                                                                                                                                                                                                                                                                                                                                                                                                                                                                                                                                                                                                                                                                                                                                                                                                                                                                                                                                                                                                                                                                                                                                                                                                                                                                                                                                                                     |
|--------------------------------------------------------------------------------------------------------------------------------------------------------------------------------------------------------------------------------------------------------------------------------------------------------------------------------------------------------------------------------------------------------------------------------------------------------------------------------------------------------------------------------------------------------------------------------------------------------------------------------------------------------------------------------------------------------------------------------------------------------------------------------------------------------------------------------------------------------------------------------------------------------------------------------------------------------------------------------------------------------------------------------------------------------------------------------------------------------------------------------------------------------------------------------------------------------------------------------------------------------------------------------------------------------------------------------------------------------------------------------------------------------------------------------------------------------------------------------------------------------------------------------------------------------------------------------------------------------------------------------------------------------------------------------------------------------------------------------------------------------------------------------------------------------------------------------------------------------------------------------------------------------------------------------------------------------------------------------------------------------------------------------------------------------------------------------------------------------------------------------------------------------------------------------------------------------------------------------------------------------------------------------------------------------------------------------------------------------------------------------------------------------------------------------------------|------------------------------------------------------------------------------------------------------------------------------------------------------------------------------------------------------------------------------|-----------------------------------------------------------------------------------------------------------------------------------------------------------------------------------------------------------------------------------------------------------------------------------------------------------------------------------------------------------------------------------------------------------------------------------------------------------------------------------------------------------------------------------------------------------------------------------------------------------------------------------------------------------------------------------------------------------------------------------------------------------------------------------------------------------------------------------------------------------------------------------------------------------------------------------------------------------------------------------------------------------------------------------------------------------------------------------------------------------------------------------------------------------------------------------------------------------------------------------------------------------------------------------------------------------------------------------------------------------------------------------------------------------------------------------------------------------------------------------------------------------------------------------------------------------------------------------------------------------------------------------------------------------------------------------------------------------------------------------------------------------------------------------------------------------------------------------------------------------------------------------------------------------------------------------------------------------------------------------------------------------------------------------------------------------------------------------------------------------------------------------------------------------------------------------------------------------------------------------------------------------------------------------------------------------------------------------------------------|--------------------------------------------------------------------------------------------------------------------------------------------------------------------------------------------------------------------------------------------------------------------------------------------------------------------------------------------------------------------------------------------------------------------------------------------------------------------------------------------------------------------------------------------------------------------------------------------------------------------------------------------------------------------------------------------------------------------------------------------------------------------------------------------------------------------------------------------------------------------------------------------------------------------------------------------------------------------------------------------------------------------------------------------------------------------------------------------------------------------------------------------------------------------------------------------------------------------------------------------------------------------------------------------------------------------------------------------------------------------------------------------------------------------------------------------------------------------------------------------------------------------------------------------------------------------------------------------------------------------------------------------------------------------------------------------------------------------------------------------------------------------------------------------------------------------------------------------------------------------------------------------------------------------------------------------------------------------------------------------------------------------------------------------------------------------------------------------------------------------------|--------------------------------------------------------------------------------------------------------------------------------------------------------------------------------------------------------------------------------------------------------------------------------------------------------------------------------------------------------------------------------------------------------------------------------------------------------------------------------------------------------------------------------------------------------------------------------------------------------------------------------------------------------------------------------------------------------------------------------------------------------------------------------------------------------------------------------------------------------------------------------------------------------------------------------------------------------------------------------------------------------------------------------------------------------------------------------------------------------------------------------------------------------------------------------------------------------------------------------------------------------------------------------------------------------------------------------------------------------------------------------------------------------------------------------------------------------------------------------------------------------------------------------------------------------------------------------------------------------------------------------------------------------------------------------------------------------------------------------------------------------------------------------------------------------------------------------------------------------------------------------------------------------------------------------------------------------------------------------------------------------------------------------------------------------------------------------------------------------------------------------|
| Jownes Maskin                                                                                                                                                                                                                                                                                                                                                                                                                                                                                                                                                                                                                                                                                                                                                                                                                                                                                                                                                                                                                                                                                                                                                                                                                                                                                                                                                                                                                                                                                                                                                                                                                                                                                                                                                                                                                                                                                                                                                                                                                                                                                                                                                                                                                                                                                                                                                                                                                              | SamMoskin 2 Sebbins" So. Pet Shell Corrigan"                                                                                                                                                                                 | #I'T 20 # Gulf #S                                                                                                                                                                                                                                                                                                                                                                                                                                                                                                                                                                                                                                                                                                                                                                                                                                                                                                                                                                                                                                                                                                                                                                                                                                                                                                                                                                                                                                                                                                                                                                                                                                                                                                                                                                                                                                                                                                                                                                                                                                                                                                                                                                                                                                                                                                                                   | 14-CF 13-T 12-CF<br>16-S 155                                                                                                                                                                                                                                                                                                                                                                                                                                                                                                                                                                                                                                                                                                                                                                                                                                                                                                                                                                                                                                                                                                                                                                                                                                                                                                                                                                                                                                                                                                                                                                                                                                                                                                                                                                                                                                                                                                                                                                                                                                                                                             | Marathon #5" Gult                                                                                                                                                                                                                                                                                                                                                                                                                                                                                                                                                                                                                                                                                                                                                                                                                                                                                                                                                                                                                                                                                                                                                                                                                                                                                                                                                                                                                                                                                                                                                                                                                                                                                                                                                                                                                                                                                                                                                                                                                                                                                                              |
| Skelly Atlantic                                                                                                                                                                                                                                                                                                                                                                                                                                                                                                                                                                                                                                                                                                                                                                                                                                                                                                                                                                                                                                                                                                                                                                                                                                                                                                                                                                                                                                                                                                                                                                                                                                                                                                                                                                                                                                                                                                                                                                                                                                                                                                                                                                                                                                                                                                                                                                                                                            |                                                                                                                                                                                                                              | Pan Amer, A" Gu:F- 5. T-CF                                                                                                                                                                                                                                                                                                                                                                                                                                                                                                                                                                                                                                                                                                                                                                                                                                                                                                                                                                                                                                                                                                                                                                                                                                                                                                                                                                                                                                                                                                                                                                                                                                                                                                                                                                                                                                                                                                                                                                                                                                                                                                                                                                                                                                                                                                                          | Humble   Humble                                                                                                                                                                                                                                                                                                                                                                                                                                                                                                                                                                                                                                                                                                                                                                                                                                                                                                                                                                                                                                                                                                                                                                                                                                                                                                                                                                                                                                                                                                                                                                                                                                                                                                                                                                                                                                                                                                                                                                                                                                                                                                          | 1 25                                                                                                                                                                                                                                                                                                                                                                                                                                                                                                                                                                                                                                                                                                                                                                                                                                                                                                                                                                                                                                                                                                                                                                                                                                                                                                                                                                                                                                                                                                                                                                                                                                                                                                                                                                                                                                                                                                                                                                                                                                                                                                                           |
| H.T. Mattern, Tr. En Srizzell H.L. Owe                                                                                                                                                                                                                                                                                                                                                                                                                                                                                                                                                                                                                                                                                                                                                                                                                                                                                                                                                                                                                                                                                                                                                                                                                                                                                                                                                                                                                                                                                                                                                                                                                                                                                                                                                                                                                                                                                                                                                                                                                                                                                                                                                                                                                                                                                                                                                                                                     | Lee Stabhins Tacharvich eta Wm Picowall et 6 Hara                                                                                                                                                                            | Sun Awan Sis M   Mark Owen                                                                                                                                                                                                                                                                                                                                                                                                                                                                                                                                                                                                                                                                                                                                                                                                                                                                                                                                                                                                                                                                                                                                                                                                                                                                                                                                                                                                                                                                                                                                                                                                                                                                                                                                                                                                                                                                                                                                                                                                                                                                                                                                                                                                                                                                                                                          | **************************************                                                                                                                                                                                                                                                                                                                                                                                                                                                                                                                                                                                                                                                                                                                                                                                                                                                                                                                                                                                                                                                                                                                                                                                                                                                                                                                                                                                                                                                                                                                                                                                                                                                                                                                                                                                                                                                                                                                                                                                                                                                                                   | •2 •1 •4                                                                                                                                                                                                                                                                                                                                                                                                                                                                                                                                                                                                                                                                                                                                                                                                                                                                                                                                                                                                                                                                                                                                                                                                                                                                                                                                                                                                                                                                                                                                                                                                                                                                                                                                                                                                                                                                                                                                                                                                                                                                                                                       |
| G-B7.07<br>T.P.C. & O. &<br>Sohio<br>E.M. Billoit<br>M. Billoit                                                                                                                                                                                                                                                                                                                                                                                                                                                                                                                                                                                                                                                                                                                                                                                                                                                                                                                                                                                                                                                                                                                                                                                                                                                                                                                                                                                                                                                                                                                                                                                                                                                                                                                                                                                                                                                                                                                                                                                                                                                                                                                                                                                                                                                                                                                                                                            | Pan Amer. Marathon Gulf Skelly Sinclair Breters                                                                                                                                                                              | Sinc. Cit.Serv   Cities Serv.                                                                                                                                                                                                                                                                                                                                                                                                                                                                                                                                                                                                                                                                                                                                                                                                                                                                                                                                                                                                                                                                                                                                                                                                                                                                                                                                                                                                                                                                                                                                                                                                                                                                                                                                                                                                                                                                                                                                                                                                                                                                                                                                                                                                                                                                                                                       | Dual Z                                                                                                                                                                                                                                                                                                                                                                                                                                                                                                                                                                                                                                                                                                                                                                                                                                                                                                                                                                                                                                                                                                                                                                                                                                                                                                                                                                                                                                                                                                                                                                                                                                                                                                                                                                                                                                                                                                                                                                                                                                                                                                                   | Piscon Alice Pade                                                                                                                                                                                                                                                                                                                                                                                                                                                                                                                                                                                                                                                                                                                                                                                                                                                                                                                                                                                                                                                                                                                                                                                                                                                                                                                                                                                                                                                                                                                                                                                                                                                                                                                                                                                                                                                                                                                                                                                                                                                                                                              |
| E.M.Ellioti<br>"B" Pan Am1/a                                                                                                                                                                                                                                                                                                                                                                                                                                                                                                                                                                                                                                                                                                                                                                                                                                                                                                                                                                                                                                                                                                                                                                                                                                                                                                                                                                                                                                                                                                                                                                                                                                                                                                                                                                                                                                                                                                                                                                                                                                                                                                                                                                                                                                                                                                                                                                                                               | Palart Ma Sinclair to                                                                                                                                                                                                        | 80 000                                                                                                                                                                                                                                                                                                                                                                                                                                                                                                                                                                                                                                                                                                                                                                                                                                                                                                                                                                                                                                                                                                                                                                                                                                                                                                                                                                                                                                                                                                                                                                                                                                                                                                                                                                                                                                                                                                                                                                                                                                                                                                                                                                                                                                                                                                                                              |                                                                                                                                                                                                                                                                                                                                                                                                                                                                                                                                                                                                                                                                                                                                                                                                                                                                                                                                                                                                                                                                                                                                                                                                                                                                                                                                                                                                                                                                                                                                                                                                                                                                                                                                                                                                                                                                                                                                                                                                                                                                                                                          | @2 E. maniti @2                                                                                                                                                                                                                                                                                                                                                                                                                                                                                                                                                                                                                                                                                                                                                                                                                                                                                                                                                                                                                                                                                                                                                                                                                                                                                                                                                                                                                                                                                                                                                                                                                                                                                                                                                                                                                                                                                                                                                                                                                                                                                                                |
| 7-36.99 Gulf"E" E.M.EllioH-Per                                                                                                                                                                                                                                                                                                                                                                                                                                                                                                                                                                                                                                                                                                                                                                                                                                                                                                                                                                                                                                                                                                                                                                                                                                                                                                                                                                                                                                                                                                                                                                                                                                                                                                                                                                                                                                                                                                                                                                                                                                                                                                                                                                                                                                                                                                                                                                                                             | Ampage                                                                                                                                                                                                                       | & Willingham   7-CF                                                                                                                                                                                                                                                                                                                                                                                                                                                                                                                                                                                                                                                                                                                                                                                                                                                                                                                                                                                                                                                                                                                                                                                                                                                                                                                                                                                                                                                                                                                                                                                                                                                                                                                                                                                                                                                                                                                                                                                                                                                                                                                                                                                                                                                                                                                                 | DRINKARD                                                                                                                                                                                                                                                                                                                                                                                                                                                                                                                                                                                                                                                                                                                                                                                                                                                                                                                                                                                                                                                                                                                                                                                                                                                                                                                                                                                                                                                                                                                                                                                                                                                                                                                                                                                                                                                                                                                                                                                                                                                                                                                 | Walter Lynch ADDC                                                                                                                                                                                                                                                                                                                                                                                                                                                                                                                                                                                                                                                                                                                                                                                                                                                                                                                                                                                                                                                                                                                                                                                                                                                                                                                                                                                                                                                                                                                                                                                                                                                                                                                                                                                                                                                                                                                                                                                                                                                                                                              |
| 3724' #66n •1 UIS. •3<br>U.S. Carper I                                                                                                                                                                                                                                                                                                                                                                                                                                                                                                                                                                                                                                                                                                                                                                                                                                                                                                                                                                                                                                                                                                                                                                                                                                                                                                                                                                                                                                                                                                                                                                                                                                                                                                                                                                                                                                                                                                                                                                                                                                                                                                                                                                                                                                                                                                                                                                                                     | ●4 ●1 ●1 (Guif)1 ●28 € 1<br>Jas. W. Grizzel/ ●2<br>10 MS 20 03 € 10 MS 20 03 € 10 Amber<br>10 MS 20 03 € 10 Amber<br>10 Amber                                                                                                | B Willingham  <br>Ambass. 44   5 • 3<br>Ambass. 47   5 • 3<br>Ambass. 7   5 | 5fate 2.5m                                                                                                                                                                                                                                                                                                                                                                                                                                                                                                                                                                                                                                                                                                                                                                                                                                                                                                                                                                                                                                                                                                                                                                                                                                                                                                                                                                                                                                                                                                                                                                                                                                                                                                                                                                                                                                                                                                                                                                                                                                                                                                               | •3 * •: •i                                                                                                                                                                                                                                                                                                                                                                                                                                                                                                                                                                                                                                                                                                                                                                                                                                                                                                                                                                                                                                                                                                                                                                                                                                                                                                                                                                                                                                                                                                                                                                                                                                                                                                                                                                                                                                                                                                                                                                                                                                                                                                                     |
|                                                                                                                                                                                                                                                                                                                                                                                                                                                                                                                                                                                                                                                                                                                                                                                                                                                                                                                                                                                                                                                                                                                                                                                                                                                                                                                                                                                                                                                                                                                                                                                                                                                                                                                                                                                                                                                                                                                                                                                                                                                                                                                                                                                                                                                                                                                                                                                                                                            | Isractord & Zach- Rowan   Sohia                                                                                                                                                                                              | 1 6 CF                                                                                                                                                                                                                                                                                                                                                                                                                                                                                                                                                                                                                                                                                                                                                                                                                                                                                                                                                                                                                                                                                                                                                                                                                                                                                                                                                                                                                                                                                                                                                                                                                                                                                                                                                                                                                                                                                                                                                                                                                                                                                                                                                                                                                                                                                                                                              | Ambassedor i //                                                                                                                                                                                                                                                                                                                                                                                                                                                                                                                                                                                                                                                                                                                                                                                                                                                                                                                                                                                                                                                                                                                                                                                                                                                                                                                                                                                                                                                                                                                                                                                                                                                                                                                                                                                                                                                                                                                                                                                                                                                                                                          | Christ-<br>mes E. Padda<br>(Penrose Humble Sincle                                                                                                                                                                                                                                                                                                                                                                                                                                                                                                                                                                                                                                                                                                                                                                                                                                                                                                                                                                                                                                                                                                                                                                                                                                                                                                                                                                                                                                                                                                                                                                                                                                                                                                                                                                                                                                                                                                                                                                                                                                                                              |
| 1-36.96 T.D. 3745<br>ST55, PASTET<br>Guiff Ster<br>Guiff Coni'l, Carper-                                                                                                                                                                                                                                                                                                                                                                                                                                                                                                                                                                                                                                                                                                                                                                                                                                                                                                                                                                                                                                                                                                                                                                                                                                                                                                                                                                                                                                                                                                                                                                                                                                                                                                                                                                                                                                                                                                                                                                                                                                                                                                                                                                                                                                                                                                                                                                   | 02 01 0n 302 30 1'B'05 36'r 1802                                                                                                                                                                                             | 160 017<br>6 03 40018 60 03 61<br>6 001f                                                                                                                                                                                                                                                                                                                                                                                                                                                                                                                                                                                                                                                                                                                                                                                                                                                                                                                                                                                                                                                                                                                                                                                                                                                                                                                                                                                                                                                                                                                                                                                                                                                                                                                                                                                                                                                                                                                                                                                                                                                                                                                                                                                                                                                                                                            | Danciade & Clower // Ohio                                                                                                                                                                                                                                                                                                                                                                                                                                                                                                                                                                                                                                                                                                                                                                                                                                                                                                                                                                                                                                                                                                                                                                                                                                                                                                                                                                                                                                                                                                                                                                                                                                                                                                                                                                                                                                                                                                                                                                                                                                                                                                | Penrose<br>ella<br>Ellioffa<br>Sonio<br>Sonio<br>B Parkins                                                                                                                                                                                                                                                                                                                                                                                                                                                                                                                                                                                                                                                                                                                                                                                                                                                                                                                                                                                                                                                                                                                                                                                                                                                                                                                                                                                                                                                                                                                                                                                                                                                                                                                                                                                                                                                                                                                                                                                                                                                                     |
| 2-36.08 + "8" Barnetti<br>3724' Hanson                                                                                                                                                                                                                                                                                                                                                                                                                                                                                                                                                                                                                                                                                                                                                                                                                                                                                                                                                                                                                                                                                                                                                                                                                                                                                                                                                                                                                                                                                                                                                                                                                                                                                                                                                                                                                                                                                                                                                                                                                                                                                                                                                                                                                                                                                                                                                                                                     |                                                                                                                                                                                                                              | "Eaves"                                                                                                                                                                                                                                                                                                                                                                                                                                                                                                                                                                                                                                                                                                                                                                                                                                                                                                                                                                                                                                                                                                                                                                                                                                                                                                                                                                                                                                                                                                                                                                                                                                                                                                                                                                                                                                                                                                                                                                                                                                                                                                                                                                                                                                                                                                                                             | Chio E/R                                                                                                                                                                                                                                                                                                                                                                                                                                                                                                                                                                                                                                                                                                                                                                                                                                                                                                                                                                                                                                                                                                                                                                                                                                                                                                                                                                                                                                                                                                                                                                                                                                                                                                                                                                                                                                                                                                                                                                                                                                                                                                                 |                                                                                                                                                                                                                                                                                                                                                                                                                                                                                                                                                                                                                                                                                                                                                                                                                                                                                                                                                                                                                                                                                                                                                                                                                                                                                                                                                                                                                                                                                                                                                                                                                                                                                                                                                                                                                                                                                                                                                                                                                                                                                                                                |
| H.T. Mattern 02U.S. B"                                                                                                                                                                                                                                                                                                                                                                                                                                                                                                                                                                                                                                                                                                                                                                                                                                                                                                                                                                                                                                                                                                                                                                                                                                                                                                                                                                                                                                                                                                                                                                                                                                                                                                                                                                                                                                                                                                                                                                                                                                                                                                                                                                                                                                                                                                                                                                                                                     | 04-P-6r-0r 03 0: 15 02 002 0)+E1 08 07                                                                                                                                                                                       | #019 05 05 02                                                                                                                                                                                                                                                                                                                                                                                                                                                                                                                                                                                                                                                                                                                                                                                                                                                                                                                                                                                                                                                                                                                                                                                                                                                                                                                                                                                                                                                                                                                                                                                                                                                                                                                                                                                                                                                                                                                                                                                                                                                                                                                                                                                                                                                                                                                                       | Lou Wortham Lou Wortham                                                                                                                                                                                                                                                                                                                                                                                                                                                                                                                                                                                                                                                                                                                                                                                                                                                                                                                                                                                                                                                                                                                                                                                                                                                                                                                                                                                                                                                                                                                                                                                                                                                                                                                                                                                                                                                                                                                                                                                                                                                                                                  | 1 02.8 06 01 Soh                                                                                                                                                                                                                                                                                                                                                                                                                                                                                                                                                                                                                                                                                                                                                                                                                                                                                                                                                                                                                                                                                                                                                                                                                                                                                                                                                                                                                                                                                                                                                                                                                                                                                                                                                                                                                                                                                                                                                                                                                                                                                                               |
| 2-26 00 7                                                                                                                                                                                                                                                                                                                                                                                                                                                                                                                                                                                                                                                                                                                                                                                                                                                                                                                                                                                                                                                                                                                                                                                                                                                                                                                                                                                                                                                                                                                                                                                                                                                                                                                                                                                                                                                                                                                                                                                                                                                                                                                                                                                                                                                                                                                                                                                                                                  |                                                                                                                                                                                                                              | Skelly<br>Skelly<br>30 013 10<br>5 kelly<br>10<br>0<br>10<br>0<br>10<br>0<br>10<br>0<br>10<br>0<br>10<br>0<br>10<br>0<br>0<br>0<br>0<br>0<br>0<br>0<br>0<br>0<br>0<br>0<br>0<br>0                                                                                                                                                                                                                                                                                                                                                                                                                                                                                                                                                                                                                                                                                                                                                                                                                                                                                                                                                                                                                                                                                                                                                                                                                                                                                                                                                                                                                                                                                                                                                                                                                                                                                                                                                                                                                                                                                                                                                                                                                                                                                                                                                                   |                                                                                                                                                                                                                                                                                                                                                                                                                                                                                                                                                                                                                                                                                                                                                                                                                                                                                                                                                                                                                                                                                                                                                                                                                                                                                                                                                                                                                                                                                                                                                                                                                                                                                                                                                                                                                                                                                                                                                                                                                                                                                                                          | U.S. Alex Rodg                                                                                                                                                                                                                                                                                                                                                                                                                                                                                                                                                                                                                                                                                                                                                                                                                                                                                                                                                                                                                                                                                                                                                                                                                                                                                                                                                                                                                                                                                                                                                                                                                                                                                                                                                                                                                                                                                                                                                                                                                                                                                                                 |
| 3750' I.P.C.&O Sehio<br>36'-Gr. 3744' 03                                                                                                                                                                                                                                                                                                                                                                                                                                                                                                                                                                                                                                                                                                                                                                                                                                                                                                                                                                                                                                                                                                                                                                                                                                                                                                                                                                                                                                                                                                                                                                                                                                                                                                                                                                                                                                                                                                                                                                                                                                                                                                                                                                                                                                                                                                                                                                                                   | Triple 4 01 07 06 BRUNSON (Ellen.)<br>1 10 5 5hell 20 813 2 08 5 5hell 10 10 10 10 10 10 10 10 10 10 10 10 10                                                                                                                | 9 80 012 Dual 30 30754                                                                                                                                                                                                                                                                                                                                                                                                                                                                                                                                                                                                                                                                                                                                                                                                                                                                                                                                                                                                                                                                                                                                                                                                                                                                                                                                                                                                                                                                                                                                                                                                                                                                                                                                                                                                                                                                                                                                                                                                                                                                                                                                                                                                                                                                                                                              | Oif Well Prior Co. I<br>Parket Drigi 2 1<br>Parket Drigi 2 1<br>C.C. conved et al 37 & Mobil                                                                                                                                                                                                                                                                                                                                                                                                                                                                                                                                                                                                                                                                                                                                                                                                                                                                                                                                                                                                                                                                                                                                                                                                                                                                                                                                                                                                                                                                                                                                                                                                                                                                                                                                                                                                                                                                                                                                                                                                                             | J.M. Leonard - 1/2 - 2<br>Sohio 1-33942 Sehio                                                                                                                                                                                                                                                                                                                                                                                                                                                                                                                                                                                                                                                                                                                                                                                                                                                                                                                                                                                                                                                                                                                                                                                                                                                                                                                                                                                                                                                                                                                                                                                                                                                                                                                                                                                                                                                                                                                                                                                                                                                                                  |
| • 2.Gr.                                                                                                                                                                                                                                                                                                                                                                                                                                                                                                                                                                                                                                                                                                                                                                                                                                                                                                                                                                                                                                                                                                                                                                                                                                                                                                                                                                                                                                                                                                                                                                                                                                                                                                                                                                                                                                                                                                                                                                                                                                                                                                                                                                                                                                                                                                                                                                                                                                    | "Texaco, Inc.                                                                                                                                                                                                                | 8" T.D. 7322                                                                                                                                                                                                                                                                                                                                                                                                                                                                                                                                                                                                                                                                                                                                                                                                                                                                                                                                                                                                                                                                                                                                                                                                                                                                                                                                                                                                                                                                                                                                                                                                                                                                                                                                                                                                                                                                                                                                                                                                                                                                                                                                                                                                                                                                                                                                        | C.C.Conred etal 3 * Mobil                                                                                                                                                                                                                                                                                                                                                                                                                                                                                                                                                                                                                                                                                                                                                                                                                                                                                                                                                                                                                                                                                                                                                                                                                                                                                                                                                                                                                                                                                                                                                                                                                                                                                                                                                                                                                                                                                                                                                                                                                                                                                                | Island 01), etal                                                                                                                                                                                                                                                                                                                                                                                                                                                                                                                                                                                                                                                                                                                                                                                                                                                                                                                                                                                                                                                                                                                                                                                                                                                                                                                                                                                                                                                                                                                                                                                                                                                                                                                                                                                                                                                                                                                                                                                                                                                                                                               |
| 4-37.00 Wm. Fleming & Sohio                                                                                                                                                                                                                                                                                                                                                                                                                                                                                                                                                                                                                                                                                                                                                                                                                                                                                                                                                                                                                                                                                                                                                                                                                                                                                                                                                                                                                                                                                                                                                                                                                                                                                                                                                                                                                                                                                                                                                                                                                                                                                                                                                                                                                                                                                                                                                                                                                | Dual 5720' - 80 815 -4 60 12 10001                                                                                                                                                                                           | P/8 5185 011 ATE                                                                                                                                                                                                                                                                                                                                                                                                                                                                                                                                                                                                                                                                                                                                                                                                                                                                                                                                                                                                                                                                                                                                                                                                                                                                                                                                                                                                                                                                                                                                                                                                                                                                                                                                                                                                                                                                                                                                                                                                                                                                                                                                                                                                                                                                                                                                    | 2-3560 WE-CET                                                                                                                                                                                                                                                                                                                                                                                                                                                                                                                                                                                                                                                                                                                                                                                                                                                                                                                                                                                                                                                                                                                                                                                                                                                                                                                                                                                                                                                                                                                                                                                                                                                                                                                                                                                                                                                                                                                                                                                                                                                                                                            | 1 1 2 2 2 C                                                                                                                                                                                                                                                                                                                                                                                                                                                                                                                                                                                                                                                                                                                                                                                                                                                                                                                                                                                                                                                                                                                                                                                                                                                                                                                                                                                                                                                                                                                                                                                                                                                                                                                                                                                                                                                                                                                                                                                                                                                                                                                    |
| •2 •3 Mattern, Tr.                                                                                                                                                                                                                                                                                                                                                                                                                                                                                                                                                                                                                                                                                                                                                                                                                                                                                                                                                                                                                                                                                                                                                                                                                                                                                                                                                                                                                                                                                                                                                                                                                                                                                                                                                                                                                                                                                                                                                                                                                                                                                                                                                                                                                                                                                                                                                                                                                         | U.S. Grizzen Grizzen Jas. L. Greenwood                                                                                                                                                                                       |                                                                                                                                                                                                                                                                                                                                                                                                                                                                                                                                                                                                                                                                                                                                                                                                                                                                                                                                                                                                                                                                                                                                                                                                                                                                                                                                                                                                                                                                                                                                                                                                                                                                                                                                                                                                                                                                                                                                                                                                                                                                                                                                                                                                                                                                                                                                                     | 2 Oil Well Drig 1 'S.E. Long'<br>Thomas Long                                                                                                                                                                                                                                                                                                                                                                                                                                                                                                                                                                                                                                                                                                                                                                                                                                                                                                                                                                                                                                                                                                                                                                                                                                                                                                                                                                                                                                                                                                                                                                                                                                                                                                                                                                                                                                                                                                                                                                                                                                                                             | Elliott Hinton etal                                                                                                                                                                                                                                                                                                                                                                                                                                                                                                                                                                                                                                                                                                                                                                                                                                                                                                                                                                                                                                                                                                                                                                                                                                                                                                                                                                                                                                                                                                                                                                                                                                                                                                                                                                                                                                                                                                                                                                                                                                                                                                            |
| 1-37.00 T.RC.80 Sehio<br>"R.Crosby"<br>#R-Gr. 02-Gr. 08                                                                                                                                                                                                                                                                                                                                                                                                                                                                                                                                                                                                                                                                                                                                                                                                                                                                                                                                                                                                                                                                                                                                                                                                                                                                                                                                                                                                                                                                                                                                                                                                                                                                                                                                                                                                                                                                                                                                                                                                                                                                                                                                                                                                                                                                                                                                                                                    | Permian T.P.C. a.O. Schie Cont'l. Western Dev.Co. Simp. 7360-7456:<br>Schie Schief Cont'l. Western Dev.Co. Simp. 7360-7456:<br>Britisti 1: Britisti 2: 0: 0: 0: 0: 0: 0: 0: 0: 0: 0: 0: 0: 0:                                | 1.R.C.60 Sohio E.M. Elliott, Per<br>3-CFT - 5<br>-1 - 2 - 4 - 15 B - 2                                                                                                                                                                                                                                                                                                                                                                                                                                                                                                                                                                                                                                                                                                                                                                                                                                                                                                                                                                                                                                                                                                                                                                                                                                                                                                                                                                                                                                                                                                                                                                                                                                                                                                                                                                                                                                                                                                                                                                                                                                                                                                                                                                                                                                                                              | •1 2•#7451•3 #41                                                                                                                                                                                                                                                                                                                                                                                                                                                                                                                                                                                                                                                                                                                                                                                                                                                                                                                                                                                                                                                                                                                                                                                                                                                                                                                                                                                                                                                                                                                                                                                                                                                                                                                                                                                                                                                                                                                                                                                                                                                                                                         | IO-T 1                                                                                                                                                                                                                                                                                                                                                                                                                                                                                                                                                                                                                                                                                                                                                                                                                                                                                                                                                                                                                                                                                                                                                                                                                                                                                                                                                                                                                                                                                                                                                                                                                                                                                                                                                                                                                                                                                                                                                                                                                                                                                                                         |
| U.S. 40p                                                                                                                                                                                                                                                                                                                                                                                                                                                                                                                                                                                                                                                                                                                                                                                                                                                                                                                                                                                                                                                                                                                                                                                                                                                                                                                                                                                                                                                                                                                                                                                                                                                                                                                                                                                                                                                                                                                                                                                                                                                                                                                                                                                                                                                                                                                                                                                                                                   | Humble) U.S. State U.S. TAMTwo States                                                                                                                                                                                        | E.W. Walden I.P.C.& O. B                                                                                                                                                                                                                                                                                                                                                                                                                                                                                                                                                                                                                                                                                                                                                                                                                                                                                                                                                                                                                                                                                                                                                                                                                                                                                                                                                                                                                                                                                                                                                                                                                                                                                                                                                                                                                                                                                                                                                                                                                                                                                                                                                                                                                                                                                                                            | Gulf<br>Nugh                                                                                                                                                                                                                                                                                                                                                                                                                                                                                                                                                                                                                                                                                                                                                                                                                                                                                                                                                                                                                                                                                                                                                                                                                                                                                                                                                                                                                                                                                                                                                                                                                                                                                                                                                                                                                                                                                                                                                                                                                                                                                                             | Fumb                                                                                                                                                                                                                                                                                                                                                                                                                                                                                                                                                                                                                                                                                                                                                                                                                                                                                                                                                                                                                                                                                                                                                                                                                                                                                                                                                                                                                                                                                                                                                                                                                                                                                                                                                                                                                                                                                                                                                                                                                                                                                                                           |
| 2-36.99 Gulf<br>•4 Gulf<br>•2 "C" •3 3700"                                                                                                                                                                                                                                                                                                                                                                                                                                                                                                                                                                                                                                                                                                                                                                                                                                                                                                                                                                                                                                                                                                                                                                                                                                                                                                                                                                                                                                                                                                                                                                                                                                                                                                                                                                                                                                                                                                                                                                                                                                                                                                                                                                                                                                                                                                                                                                                                 | "M" ITPCAO. Rowan& Twin Oil Gulf D/R-                                                                                                                                                                                        | (Pan Amer. V2 DA) Sohio                                                                                                                                                                                                                                                                                                                                                                                                                                                                                                                                                                                                                                                                                                                                                                                                                                                                                                                                                                                                                                                                                                                                                                                                                                                                                                                                                                                                                                                                                                                                                                                                                                                                                                                                                                                                                                                                                                                                                                                                                                                                                                                                                                                                                                                                                                                             | + "Hugh Corrigan"                                                                                                                                                                                                                                                                                                                                                                                                                                                                                                                                                                                                                                                                                                                                                                                                                                                                                                                                                                                                                                                                                                                                                                                                                                                                                                                                                                                                                                                                                                                                                                                                                                                                                                                                                                                                                                                                                                                                                                                                                                                                                                        | TELLOT Hinton N.G.Penros                                                                                                                                                                                                                                                                                                                                                                                                                                                                                                                                                                                                                                                                                                                                                                                                                                                                                                                                                                                                                                                                                                                                                                                                                                                                                                                                                                                                                                                                                                                                                                                                                                                                                                                                                                                                                                                                                                                                                                                                                                                                                                       |
| Annie L Christmas                                                                                                                                                                                                                                                                                                                                                                                                                                                                                                                                                                                                                                                                                                                                                                                                                                                                                                                                                                                                                                                                                                                                                                                                                                                                                                                                                                                                                                                                                                                                                                                                                                                                                                                                                                                                                                                                                                                                                                                                                                                                                                                                                                                                                                                                                                                                                                                                                          | TIT. LITPERO, / Ellioft                                                                                                                                                                                                      | And Benzal Burger I I I I I I I I I I I I I I I I I I I                                                                                                                                                                                                                                                                                                                                                                                                                                                                                                                                                                                                                                                                                                                                                                                                                                                                                                                                                                                                                                                                                                                                                                                                                                                                                                                                                                                                                                                                                                                                                                                                                                                                                                                                                                                                                                                                                                                                                                                                                                                                                                                                                                                                                                                                                             | H.O. Sims #61                                                                                                                                                                                                                                                                                                                                                                                                                                                                                                                                                                                                                                                                                                                                                                                                                                                                                                                                                                                                                                                                                                                                                                                                                                                                                                                                                                                                                                                                                                                                                                                                                                                                                                                                                                                                                                                                                                                                                                                                                                                                                                            | U.S. <sup>B</sup>                                                                                                                                                                                                                                                                                                                                                                                                                                                                                                                                                                                                                                                                                                                                                                                                                                                                                                                                                                                                                                                                                                                                                                                                                                                                                                                                                                                                                                                                                                                                                                                                                                                                                                                                                                                                                                                                                                                                                                                                                                                                                                              |
| 3-36.99                                                                                                                                                                                                                                                                                                                                                                                                                                                                                                                                                                                                                                                                                                                                                                                                                                                                                                                                                                                                                                                                                                                                                                                                                                                                                                                                                                                                                                                                                                                                                                                                                                                                                                                                                                                                                                                                                                                                                                                                                                                                                                                                                                                                                                                                                                                                                                                                                                    | Rowan El 7                                                                                                                                                                                                                   | COWPERANTING ROWAR- CONTI-                                                                                                                                                                                                                                                                                                                                                                                                                                                                                                                                                                                                                                                                                                                                                                                                                                                                                                                                                                                                                                                                                                                                                                                                                                                                                                                                                                                                                                                                                                                                                                                                                                                                                                                                                                                                                                                                                                                                                                                                                                                                                                                                                                                                                                                                                                                          | ¥6.T/ 14                                                                                                                                                                                                                                                                                                                                                                                                                                                                                                                                                                                                                                                                                                                                                                                                                                                                                                                                                                                                                                                                                                                                                                                                                                                                                                                                                                                                                                                                                                                                                                                                                                                                                                                                                                                                                                                                                                                                                                                                                                                                                                                 | T.P.C.&C. Marathon'E                                                                                                                                                                                                                                                                                                                                                                                                                                                                                                                                                                                                                                                                                                                                                                                                                                                                                                                                                                                                                                                                                                                                                                                                                                                                                                                                                                                                                                                                                                                                                                                                                                                                                                                                                                                                                                                                                                                                                                                                                                                                                                           |
| Amerada Humble                                                                                                                                                                                                                                                                                                                                                                                                                                                                                                                                                                                                                                                                                                                                                                                                                                                                                                                                                                                                                                                                                                                                                                                                                                                                                                                                                                                                                                                                                                                                                                                                                                                                                                                                                                                                                                                                                                                                                                                                                                                                                                                                                                                                                                                                                                                                                                                                                             | 43f LPC.80 the Zachary "Cole" Guit                                                                                                                                                                                           |                                                                                                                                                                                                                                                                                                                                                                                                                                                                                                                                                                                                                                                                                                                                                                                                                                                                                                                                                                                                                                                                                                                                                                                                                                                                                                                                                                                                                                                                                                                                                                                                                                                                                                                                                                                                                                                                                                                                                                                                                                                                                                                                                                                                                                                                                                                                                     | J.P. Cusack, Inc. 1/2                                                                                                                                                                                                                                                                                                                                                                                                                                                                                                                                                                                                                                                                                                                                                                                                                                                                                                                                                                                                                                                                                                                                                                                                                                                                                                                                                                                                                                                                                                                                                                                                                                                                                                                                                                                                                                                                                                                                                                                                                                                                                                    | * alsen"                                                                                                                                                                                                                                                                                                                                                                                                                                                                                                                                                                                                                                                                                                                                                                                                                                                                                                                                                                                                                                                                                                                                                                                                                                                                                                                                                                                                                                                                                                                                                                                                                                                                                                                                                                                                                                                                                                                                                                                                                                                                                                                       |
| 4-36.98 "PA" "M"                                                                                                                                                                                                                                                                                                                                                                                                                                                                                                                                                                                                                                                                                                                                                                                                                                                                                                                                                                                                                                                                                                                                                                                                                                                                                                                                                                                                                                                                                                                                                                                                                                                                                                                                                                                                                                                                                                                                                                                                                                                                                                                                                                                                                                                                                                                                                                                                                           | Sterior Strendrick Sincl                                                                                                                                                                                                     | Joe V. Baker TRC. 80. 12 B"<br>Sohio BAmbass Continental, etal                                                                                                                                                                                                                                                                                                                                                                                                                                                                                                                                                                                                                                                                                                                                                                                                                                                                                                                                                                                                                                                                                                                                                                                                                                                                                                                                                                                                                                                                                                                                                                                                                                                                                                                                                                                                                                                                                                                                                                                                                                                                                                                                                                                                                                                                                      |                                                                                                                                                                                                                                                                                                                                                                                                                                                                                                                                                                                                                                                                                                                                                                                                                                                                                                                                                                                                                                                                                                                                                                                                                                                                                                                                                                                                                                                                                                                                                                                                                                                                                                                                                                                                                                                                                                                                                                                                                                                                                                                          | Guif TRC &                                                                                                                                                                                                                                                                                                                                                                                                                                                                                                                                                                                                                                                                                                                                                                                                                                                                                                                                                                                                                                                                                                                                                                                                                                                                                                                                                                                                                                                                                                                                                                                                                                                                                                                                                                                                                                                                                                                                                                                                                                                                                                                     |
| 2 •6 •2 •2.Gr. •3                                                                                                                                                                                                                                                                                                                                                                                                                                                                                                                                                                                                                                                                                                                                                                                                                                                                                                                                                                                                                                                                                                                                                                                                                                                                                                                                                                                                                                                                                                                                                                                                                                                                                                                                                                                                                                                                                                                                                                                                                                                                                                                                                                                                                                                                                                                                                                                                                          |                                                                                                                                                                                                                              | Sonto & Ambass. Continental, etal<br>106 6 700 32<br>106 Ameriada 22<br>Ameriada 22                                                                                                                                                                                                                                                                                                                                                                                                                                                                                                                                                                                                                                                                                                                                                                                                                                                                                                                                                                                                                                                                                                                                                                                                                                                                                                                                                                                                                                                                                                                                                                                                                                                                                                                                                                                                                                                                                                                                                                                                                                                                                                                                                                                                                                                                 | 2/37174                                                                                                                                                                                                                                                                                                                                                                                                                                                                                                                                                                                                                                                                                                                                                                                                                                                                                                                                                                                                                                                                                                                                                                                                                                                                                                                                                                                                                                                                                                                                                                                                                                                                                                                                                                                                                                                                                                                                                                                                                                                                                                                  | * " "F.J. Danglade"                                                                                                                                                                                                                                                                                                                                                                                                                                                                                                                                                                                                                                                                                                                                                                                                                                                                                                                                                                                                                                                                                                                                                                                                                                                                                                                                                                                                                                                                                                                                                                                                                                                                                                                                                                                                                                                                                                                                                                                                                                                                                                            |
|                                                                                                                                                                                                                                                                                                                                                                                                                                                                                                                                                                                                                                                                                                                                                                                                                                                                                                                                                                                                                                                                                                                                                                                                                                                                                                                                                                                                                                                                                                                                                                                                                                                                                                                                                                                                                                                                                                                                                                                                                                                                                                                                                                                                                                                                                                                                                                                                                                            | 401 721 6011 2-3                                                                                                                                                                                                             | E.W. Walden Elliott U.S. 55                                                                                                                                                                                                                                                                                                                                                                                                                                                                                                                                                                                                                                                                                                                                                                                                                                                                                                                                                                                                                                                                                                                                                                                                                                                                                                                                                                                                                                                                                                                                                                                                                                                                                                                                                                                                                                                                                                                                                                                                                                                                                                                                                                                                                                                                                                                         | - A 444A                                                                                                                                                                                                                                                                                                                                                                                                                                                                                                                                                                                                                                                                                                                                                                                                                                                                                                                                                                                                                                                                                                                                                                                                                                                                                                                                                                                                                                                                                                                                                                                                                                                                                                                                                                                                                                                                                                                                                                                                                                                                                                                 | G.B. Baker                                                                                                                                                                                                                                                                                                                                                                                                                                                                                                                                                                                                                                                                                                                                                                                                                                                                                                                                                                                                                                                                                                                                                                                                                                                                                                                                                                                                                                                                                                                                                                                                                                                                                                                                                                                                                                                                                                                                                                                                                                                                                                                     |
| 1-36.99 (Sland Oil)<br>65-Gr. #4-dr. 66-Gr.                                                                                                                                                                                                                                                                                                                                                                                                                                                                                                                                                                                                                                                                                                                                                                                                                                                                                                                                                                                                                                                                                                                                                                                                                                                                                                                                                                                                                                                                                                                                                                                                                                                                                                                                                                                                                                                                                                                                                                                                                                                                                                                                                                                                                                                                                                                                                                                                | Tresoli I Gulf Warren 3613 Dhio<br>Gulf-V4 Gulf-V4 Gulf V Gulf V4 Cities Service                                                                                                                                             | Elliott, Per. Amerada                                                                                                                                                                                                                                                                                                                                                                                                                                                                                                                                                                                                                                                                                                                                                                                                                                                                                                                                                                                                                                                                                                                                                                                                                                                                                                                                                                                                                                                                                                                                                                                                                                                                                                                                                                                                                                                                                                                                                                                                                                                                                                                                                                                                                                                                                                                               | 1 24 03                                                                                                                                                                                                                                                                                                                                                                                                                                                                                                                                                                                                                                                                                                                                                                                                                                                                                                                                                                                                                                                                                                                                                                                                                                                                                                                                                                                                                                                                                                                                                                                                                                                                                                                                                                                                                                                                                                                                                                                                                                                                                                                  | WA-CF Dual 1200                                                                                                                                                                                                                                                                                                                                                                                                                                                                                                                                                                                                                                                                                                                                                                                                                                                                                                                                                                                                                                                                                                                                                                                                                                                                                                                                                                                                                                                                                                                                                                                                                                                                                                                                                                                                                                                                                                                                                                                                                                                                                                                |
| 2-37.03 + Humble<br>42-9 "M"                                                                                                                                                                                                                                                                                                                                                                                                                                                                                                                                                                                                                                                                                                                                                                                                                                                                                                                                                                                                                                                                                                                                                                                                                                                                                                                                                                                                                                                                                                                                                                                                                                                                                                                                                                                                                                                                                                                                                                                                                                                                                                                                                                                                                                                                                                                                                                                                               | State Annie L. Christmes                                                                                                                                                                                                     | U.S. Amerada                                                                                                                                                                                                                                                                                                                                                                                                                                                                                                                                                                                                                                                                                                                                                                                                                                                                                                                                                                                                                                                                                                                                                                                                                                                                                                                                                                                                                                                                                                                                                                                                                                                                                                                                                                                                                                                                                                                                                                                                                                                                                                                                                                                                                                                                                                                                        | Sinclair (10.3990<br>Hugh Corrigan, (Sinclair D/R)                                                                                                                                                                                                                                                                                                                                                                                                                                                                                                                                                                                                                                                                                                                                                                                                                                                                                                                                                                                                                                                                                                                                                                                                                                                                                                                                                                                                                                                                                                                                                                                                                                                                                                                                                                                                                                                                                                                                                                                                                                                                       | Phillips<br>G 8 Bak                                                                                                                                                                                                                                                                                                                                                                                                                                                                                                                                                                                                                                                                                                                                                                                                                                                                                                                                                                                                                                                                                                                                                                                                                                                                                                                                                                                                                                                                                                                                                                                                                                                                                                                                                                                                                                                                                                                                                                                                                                                                                                            |
| 129 043-Q 07-Gr.                                                                                                                                                                                                                                                                                                                                                                                                                                                                                                                                                                                                                                                                                                                                                                                                                                                                                                                                                                                                                                                                                                                                                                                                                                                                                                                                                                                                                                                                                                                                                                                                                                                                                                                                                                                                                                                                                                                                                                                                                                                                                                                                                                                                                                                                                                                                                                                                                           | Continental, etal Rowan & 3600' Tidewater                                                                                                                                                                                    | 3640' 6-15-48 5-Me 2 9 416 CF                                                                                                                                                                                                                                                                                                                                                                                                                                                                                                                                                                                                                                                                                                                                                                                                                                                                                                                                                                                                                                                                                                                                                                                                                                                                                                                                                                                                                                                                                                                                                                                                                                                                                                                                                                                                                                                                                                                                                                                                                                                                                                                                                                                                                                                                                                                       | Boyd 378: 1. C & C.                                                                                                                                                                                                                                                                                                                                                                                                                                                                                                                                                                                                                                                                                                                                                                                                                                                                                                                                                                                                                                                                                                                                                                                                                                                                                                                                                                                                                                                                                                                                                                                                                                                                                                                                                                                                                                                                                                                                                                                                                                                                                                      | ez 🗱 Ohio                                                                                                                                                                                                                                                                                                                                                                                                                                                                                                                                                                                                                                                                                                                                                                                                                                                                                                                                                                                                                                                                                                                                                                                                                                                                                                                                                                                                                                                                                                                                                                                                                                                                                                                                                                                                                                                                                                                                                                                                                                                                                                                      |
| 473 136                                                                                                                                                                                                                                                                                                                                                                                                                                                                                                                                                                                                                                                                                                                                                                                                                                                                                                                                                                                                                                                                                                                                                                                                                                                                                                                                                                                                                                                                                                                                                                                                                                                                                                                                                                                                                                                                                                                                                                                                                                                                                                                                                                                                                                                                                                                                                                                                                                    | JAN Elliott" IT.R.C. Anna Wolden CARY                                                                                                                                                                                        |                                                                                                                                                                                                                                                                                                                                                                                                                                                                                                                                                                                                                                                                                                                                                                                                                                                                                                                                                                                                                                                                                                                                                                                                                                                                                                                                                                                                                                                                                                                                                                                                                                                                                                                                                                                                                                                                                                                                                                                                                                                                                                                                                                                                                                                                                                                                                     |                                                                                                                                                                                                                                                                                                                                                                                                                                                                                                                                                                                                                                                                                                                                                                                                                                                                                                                                                                                                                                                                                                                                                                                                                                                                                                                                                                                                                                                                                                                                                                                                                                                                                                                                                                                                                                                                                                                                                                                                                                                                                                                          | Phillips                                                                                                                                                                                                                                                                                                                                                                                                                                                                                                                                                                                                                                                                                                                                                                                                                                                                                                                                                                                                                                                                                                                                                                                                                                                                                                                                                                                                                                                                                                                                                                                                                                                                                                                                                                                                                                                                                                                                                                                                                                                                                                                       |
| 3-37.05 13<br>40-Q<br>198 93 011                                                                                                                                                                                                                                                                                                                                                                                                                                                                                                                                                                                                                                                                                                                                                                                                                                                                                                                                                                                                                                                                                                                                                                                                                                                                                                                                                                                                                                                                                                                                                                                                                                                                                                                                                                                                                                                                                                                                                                                                                                                                                                                                                                                                                                                                                                                                                                                                           | Skelly 13<br>*M*   Humble Clower 3620' 3620' 3625'                                                                                                                                                                           | island Off 2 2 44000<br>Gr. bg. Carbon Control Humble 7 Humble<br>2 4 Carbon Control Humble 7 Humble 7 Humble<br>2 4 Carbon Control Humble 7                                                                                                                                                                                                     | Sohio 6420 15amedan 6400'<br>CF 01 #3CE 01 #100                                                                                                                                                                                                                                                                                                                                                                                                                                                                                                                                                                                                                                                                                                                                                                                                                                                                                                                                                                                                                                                                                                                                                                                                                                                                                                                                                                                                                                                                                                                                                                                                                                                                                                                                                                                                                                                                                                                                                                                                                                                                          | 9/85495                                                                                                                                                                                                                                                                                                                                                                                                                                                                                                                                                                                                                                                                                                                                                                                                                                                                                                                                                                                                                                                                                                                                                                                                                                                                                                                                                                                                                                                                                                                                                                                                                                                                                                                                                                                                                                                                                                                                                                                                                                                                                                                        |
| 220f 39 044                                                                                                                                                                                                                                                                                                                                                                                                                                                                                                                                                                                                                                                                                                                                                                                                                                                                                                                                                                                                                                                                                                                                                                                                                                                                                                                                                                                                                                                                                                                                                                                                                                                                                                                                                                                                                                                                                                                                                                                                                                                                                                                                                                                                                                                                                                                                                                                                                                | At I tan were upp Hugh Corrigan M.J.                                                                                                                                                                                         | 13:35 5. Butman-s Amerada : Sohio                                                                                                                                                                                                                                                                                                                                                                                                                                                                                                                                                                                                                                                                                                                                                                                                                                                                                                                                                                                                                                                                                                                                                                                                                                                                                                                                                                                                                                                                                                                                                                                                                                                                                                                                                                                                                                                                                                                                                                                                                                                                                                                                                                                                                                                                                                                   | Gulf Petr. Petr.                                                                                                                                                                                                                                                                                                                                                                                                                                                                                                                                                                                                                                                                                                                                                                                                                                                                                                                                                                                                                                                                                                                                                                                                                                                                                                                                                                                                                                                                                                                                                                                                                                                                                                                                                                                                                                                                                                                                                                                                                                                                                                         |                                                                                                                                                                                                                                                                                                                                                                                                                                                                                                                                                                                                                                                                                                                                                                                                                                                                                                                                                                                                                                                                                                                                                                                                                                                                                                                                                                                                                                                                                                                                                                                                                                                                                                                                                                                                                                                                                                                                                                                                                                                                                                                                |
| ●32 ●29 ●24·Q ●30                                                                                                                                                                                                                                                                                                                                                                                                                                                                                                                                                                                                                                                                                                                                                                                                                                                                                                                                                                                                                                                                                                                                                                                                                                                                                                                                                                                                                                                                                                                                                                                                                                                                                                                                                                                                                                                                                                                                                                                                                                                                                                                                                                                                                                                                                                                                                                                                                          | assf_1         will Cary         R.L.(Sfrunson-s.ll)           State         State         State         State           901         Cary         State         State           901         Cary         State         State | Conf.,eta: 5kelly 362 Skr/(Parrose)<br>3757                                                                                                                                                                                                                                                                                                                                                                                                                                                                                                                                                                                                                                                                                                                                                                                                                                                                                                                                                                                                                                                                                                                                                                                                                                                                                                                                                                                                                                                                                                                                                                                                                                                                                                                                                                                                                                                                                                                                                                                                                                                                                                                                                                                                                                                                                                         | et est Allie                                                                                                                                                                                                                                                                                                                                                                                                                                                                                                                                                                                                                                                                                                                                                                                                                                                                                                                                                                                                                                                                                                                                                                                                                                                                                                                                                                                                                                                                                                                                                                                                                                                                                                                                                                                                                                                                                                                                                                                                                                                                                                             | G.W.<br>Sims "Jno.L. Muncy"<br>3.CF                                                                                                                                                                                                                                                                                                                                                                                                                                                                                                                                                                                                                                                                                                                                                                                                                                                                                                                                                                                                                                                                                                                                                                                                                                                                                                                                                                                                                                                                                                                                                                                                                                                                                                                                                                                                                                                                                                                                                                                                                                                                                            |
| 27 240f State 350f 180                                                                                                                                                                                                                                                                                                                                                                                                                                                                                                                                                                                                                                                                                                                                                                                                                                                                                                                                                                                                                                                                                                                                                                                                                                                                                                                                                                                                                                                                                                                                                                                                                                                                                                                                                                                                                                                                                                                                                                                                                                                                                                                                                                                                                                                                                                                                                                                                                     | 244 State Christmas Sam Bulman-S.                                                                                                                                                                                            | "Elliott" J.V.<br>U.S. Baker "W.B.Ferrel"                                                                                                                                                                                                                                                                                                                                                                                                                                                                                                                                                                                                                                                                                                                                                                                                                                                                                                                                                                                                                                                                                                                                                                                                                                                                                                                                                                                                                                                                                                                                                                                                                                                                                                                                                                                                                                                                                                                                                                                                                                                                                                                                                                                                                                                                                                           | 30f Ollie I. Boyd Lee                                                                                                                                                                                                                                                                                                                                                                                                                                                                                                                                                                                                                                                                                                                                                                                                                                                                                                                                                                                                                                                                                                                                                                                                                                                                                                                                                                                                                                                                                                                                                                                                                                                                                                                                                                                                                                                                                                                                                                                                                                                                                                    | The second secon |
| 045<br>149 035 031                                                                                                                                                                                                                                                                                                                                                                                                                                                                                                                                                                                                                                                                                                                                                                                                                                                                                                                                                                                                                                                                                                                                                                                                                                                                                                                                                                                                                                                                                                                                                                                                                                                                                                                                                                                                                                                                                                                                                                                                                                                                                                                                                                                                                                                                                                                                                                                                                         | ■34 ●23 ●22 , 200 · 1 Clower   Sinclair                                                                                                                                                                                      | Plaws the                                                                                                                                                                                                                                                                                                                                                                                                                                                                                                                                                                                                                                                                                                                                                                                                                                                                                                                                                                                                                                                                                                                                                                                                                                                                                                                                                                                                                                                                                                                                                                                                                                                                                                                                                                                                                                                                                                                                                                                                                                                                                                                                                                                                                                                                                                                                           | Skellu A* 108154 C                                                                                                                                                                                                                                                                                                                                                                                                                                                                                                                                                                                                                                                                                                                                                                                                                                                                                                                                                                                                                                                                                                                                                                                                                                                                                                                                                                                                                                                                                                                                                                                                                                                                                                                                                                                                                                                                                                                                                                                                                                                                                                       | 1.55 BO.1/2                                                                                                                                                                                                                                                                                                                                                                                                                                                                                                                                                                                                                                                                                                                                                                                                                                                                                                                                                                                                                                                                                                                                                                                                                                                                                                                                                                                                                                                                                                                                                                                                                                                                                                                                                                                                                                                                                                                                                                                                                                                                                                                    |
| 425 394                                                                                                                                                                                                                                                                                                                                                                                                                                                                                                                                                                                                                                                                                                                                                                                                                                                                                                                                                                                                                                                                                                                                                                                                                                                                                                                                                                                                                                                                                                                                                                                                                                                                                                                                                                                                                                                                                                                                                                                                                                                                                                                                                                                                                                                                                                                                                                                                                                    | 250 51 20 F J.C. 03 58f                                                                                                                                                                                                      | e2 e3 5kelly e8 102f                                                                                                                                                                                                                                                                                                                                                                                                                                                                                                                                                                                                                                                                                                                                                                                                                                                                                                                                                                                                                                                                                                                                                                                                                                                                                                                                                                                                                                                                                                                                                                                                                                                                                                                                                                                                                                                                                                                                                                                                                                                                                                                                                                                                                                                                                                                                | 5kelly A 5b8154 C<br>137 280f 26                                                                                                                                                                                                                                                                                                                                                                                                                                                                                                                                                                                                                                                                                                                                                                                                                                                                                                                                                                                                                                                                                                                                                                                                                                                                                                                                                                                                                                                                                                                                                                                                                                                                                                                                                                                                                                                                                                                                                                                                                                                                                         | Gulf Gulf Gulf<br>TPC &0 1/2 Elia E. Drinkard                                                                                                                                                                                                                                                                                                                                                                                                                                                                                                                                                                                                                                                                                                                                                                                                                                                                                                                                                                                                                                                                                                                                                                                                                                                                                                                                                                                                                                                                                                                                                                                                                                                                                                                                                                                                                                                                                                                                                                                                                                                                                  |
| 2-37.13 "M" 21.9                                                                                                                                                                                                                                                                                                                                                                                                                                                                                                                                                                                                                                                                                                                                                                                                                                                                                                                                                                                                                                                                                                                                                                                                                                                                                                                                                                                                                                                                                                                                                                                                                                                                                                                                                                                                                                                                                                                                                                                                                                                                                                                                                                                                                                                                                                                                                                                                                           | Dual Dr.6452 Ambassa J. C. Clower Stamflin 3692                                                                                                                                                                              |                                                                                                                                                                                                                                                                                                                                                                                                                                                                                                                                                                                                                                                                                                                                                                                                                                                                                                                                                                                                                                                                                                                                                                                                                                                                                                                                                                                                                                                                                                                                                                                                                                                                                                                                                                                                                                                                                                                                                                                                                                                                                                                                                                                                                                                                                                                                                     |                                                                                                                                                                                                                                                                                                                                                                                                                                                                                                                                                                                                                                                                                                                                                                                                                                                                                                                                                                                                                                                                                                                                                                                                                                                                                                                                                                                                                                                                                                                                                                                                                                                                                                                                                                                                                                                                                                                                                                                                                                                                                                                          | TPC &0 12                                                                                                                                                                                                                                                                                                                                                                                                                                                                                                                                                                                                                                                                                                                                                                                                                                                                                                                                                                                                                                                                                                                                                                                                                                                                                                                                                                                                                                                                                                                                                                                                                                                                                                                                                                                                                                                                                                                                                                                                                                                                                                                      |
| 300 272 f                                                                                                                                                                                                                                                                                                                                                                                                                                                                                                                                                                                                                                                                                                                                                                                                                                                                                                                                                                                                                                                                                                                                                                                                                                                                                                                                                                                                                                                                                                                                                                                                                                                                                                                                                                                                                                                                                                                                                                                                                                                                                                                                                                                                                                                                                                                                                                                                                                  | 261 0 20 416 3680 3680 37 3680 12.00 4                                                                                                                                                                                       | •4 •5 •6<br>Jos. V. Baker •4                                                                                                                                                                                                                                                                                                                                                                                                                                                                                                                                                                                                                                                                                                                                                                                                                                                                                                                                                                                                                                                                                                                                                                                                                                                                                                                                                                                                                                                                                                                                                                                                                                                                                                                                                                                                                                                                                                                                                                                                                                                                                                                                                                                                                                                                                                                        | Comparing and the second | (Gulf) 180 Dual                                                                                                                                                                                                                                                                                                                                                                                                                                                                                                                                                                                                                                                                                                                                                                                                                                                                                                                                                                                                                                                                                                                                                                                                                                                                                                                                                                                                                                                                                                                                                                                                                                                                                                                                                                                                                                                                                                                                                                                                                                                                                                                |
| 3-37.15 <sup>+</sup> 30                                                                                                                                                                                                                                                                                                                                                                                                                                                                                                                                                                                                                                                                                                                                                                                                                                                                                                                                                                                                                                                                                                                                                                                                                                                                                                                                                                                                                                                                                                                                                                                                                                                                                                                                                                                                                                                                                                                                                                                                                                                                                                                                                                                                                                                                                                                                                                                                                    | 261 € 10 × 0 × 11 3680 3480 3 3680 3 3680 3 3680 1 × 1 × 1 × 1 × 1 × 1 × 1 × 1 × 1 × 1                                                                                                                                       | Rowan & Sohio<br>Elliett                                                                                                                                                                                                                                                                                                                                                                                                                                                                                                                                                                                                                                                                                                                                                                                                                                                                                                                                                                                                                                                                                                                                                                                                                                                                                                                                                                                                                                                                                                                                                                                                                                                                                                                                                                                                                                                                                                                                                                                                                                                                                                                                                                                                                                                                                                                            |                                                                                                                                                                                                                                                                                                                                                                                                                                                                                                                                                                                                                                                                                                                                                                                                                                                                                                                                                                                                                                                                                                                                                                                                                                                                                                                                                                                                                                                                                                                                                                                                                                                                                                                                                                                                                                                                                                                                                                                                                                                                                                                          | ANAANTOA 25,025-90 IWE                                                                                                                                                                                                                                                                                                                                                                                                                                                                                                                                                                                                                                                                                                                                                                                                                                                                                                                                                                                                                                                                                                                                                                                                                                                                                                                                                                                                                                                                                                                                                                                                                                                                                                                                                                                                                                                                                                                                                                                                                                                                                                         |
| T.B. 3500         29-Q           -♦-10         ● 39-Q           D/A11-3-52         342                                                                                                                                                                                                                                                                                                                                                                                                                                                                                                                                                                                                                                                                                                                                                                                                                                                                                                                                                                                                                                                                                                                                                                                                                                                                                                                                                                                                                                                                                                                                                                                                                                                                                                                                                                                                                                                                                                                                                                                                                                                                                                                                                                                                                                                                                                                                                     | ●25 ●18 G8 ●15<br>300 f 210 f 59 f ●1 3678' 3600 Gulf                                                                                                                                                                        | Ellion<br>T.RC.&OU.S.// Gulf Coast Western                                                                                                                                                                                                                                                                                                                                                                                                                                                                                                                                                                                                                                                                                                                                                                                                                                                                                                                                                                                                                                                                                                                                                                                                                                                                                                                                                                                                                                                                                                                                                                                                                                                                                                                                                                                                                                                                                                                                                                                                                                                                                                                                                                                                                                                                                                          | Willingham 0.5. Medrick Jr                                                                                                                                                                                                                                                                                                                                                                                                                                                                                                                                                                                                                                                                                                                                                                                                                                                                                                                                                                                                                                                                                                                                                                                                                                                                                                                                                                                                                                                                                                                                                                                                                                                                                                                                                                                                                                                                                                                                                                                                                                                                                               |                                                                                                                                                                                                                                                                                                                                                                                                                                                                                                                                                                                                                                                                                                                                                                                                                                                                                                                                                                                                                                                                                                                                                                                                                                                                                                                                                                                                                                                                                                                                                                                                                                                                                                                                                                                                                                                                                                                                                                                                                                                                                                                                |
| 4-97.17 +                                                                                                                                                                                                                                                                                                                                                                                                                                                                                                                                                                                                                                                                                                                                                                                                                                                                                                                                                                                                                                                                                                                                                                                                                                                                                                                                                                                                                                                                                                                                                                                                                                                                                                                                                                                                                                                                                                                                                                                                                                                                                                                                                                                                                                                                                                                                                                                                                                  | TPC'80. et Ambassador fo Rowang                                                                                                                                                                                              | Humble Tidewater Oil Co.                                                                                                                                                                                                                                                                                                                                                                                                                                                                                                                                                                                                                                                                                                                                                                                                                                                                                                                                                                                                                                                                                                                                                                                                                                                                                                                                                                                                                                                                                                                                                                                                                                                                                                                                                                                                                                                                                                                                                                                                                                                                                                                                                                                                                                                                                                                            | Willingham O.F. Medrick Jr.<br>etal<br>ambassador                                                                                                                                                                                                                                                                                                                                                                                                                                                                                                                                                                                                                                                                                                                                                                                                                                                                                                                                                                                                                                                                                                                                                                                                                                                                                                                                                                                                                                                                                                                                                                                                                                                                                                                                                                                                                                                                                                                                                                                                                                                                        | 127 f 1 331044<br>8-18-47 1<br>T.P.C. 8, 0. Yz Gulf                                                                                                                                                                                                                                                                                                                                                                                                                                                                                                                                                                                                                                                                                                                                                                                                                                                                                                                                                                                                                                                                                                                                                                                                                                                                                                                                                                                                                                                                                                                                                                                                                                                                                                                                                                                                                                                                                                                                                                                                                                                                            |
|                                                                                                                                                                                                                                                                                                                                                                                                                                                                                                                                                                                                                                                                                                                                                                                                                                                                                                                                                                                                                                                                                                                                                                                                                                                                                                                                                                                                                                                                                                                                                                                                                                                                                                                                                                                                                                                                                                                                                                                                                                                                                                                                                                                                                                                                                                                                                                                                                                            | State B Penrose & Rowan Annie L. Christmas 01                                                                                                                                                                                | •1 "H"/(Ot below 4500                                                                                                                                                                                                                                                                                                                                                                                                                                                                                                                                                                                                                                                                                                                                                                                                                                                                                                                                                                                                                                                                                                                                                                                                                                                                                                                                                                                                                                                                                                                                                                                                                                                                                                                                                                                                                                                                                                                                                                                                                                                                                                                                                                                                                                                                                                                               | Tidowstor WF. 100                                                                                                                                                                                                                                                                                                                                                                                                                                                                                                                                                                                                                                                                                                                                                                                                                                                                                                                                                                                                                                                                                                                                                                                                                                                                                                                                                                                                                                                                                                                                                                                                                                                                                                                                                                                                                                                                                                                                                                                                                                                                                                        | (Gulf) "Amanda"                                                                                                                                                                                                                                                                                                                                                                                                                                                                                                                                                                                                                                                                                                                                                                                                                                                                                                                                                                                                                                                                                                                                                                                                                                                                                                                                                                                                                                                                                                                                                                                                                                                                                                                                                                                                                                                                                                                                                                                                                                                                                                                |
| Q/AD-13-52 184f                                                                                                                                                                                                                                                                                                                                                                                                                                                                                                                                                                                                                                                                                                                                                                                                                                                                                                                                                                                                                                                                                                                                                                                                                                                                                                                                                                                                                                                                                                                                                                                                                                                                                                                                                                                                                                                                                                                                                                                                                                                                                                                                                                                                                                                                                                                                                                                                                            | 316+ 202+ 8" 201 05 01 02                                                                                                                                                                                                    | State T.Graham L.J. May                                                                                                                                                                                                                                                                                                                                                                                                                                                                                                                                                                                                                                                                                                                                                                                                                                                                                                                                                                                                                                                                                                                                                                                                                                                                                                                                                                                                                                                                                                                                                                                                                                                                                                                                                                                                                                                                                                                                                                                                                                                                                                                                                                                                                                                                                                                             | M.W.Coll                                                                                                                                                                                                                                                                                                                                                                                                                                                                                                                                                                                                                                                                                                                                                                                                                                                                                                                                                                                                                                                                                                                                                                                                                                                                                                                                                                                                                                                                                                                                                                                                                                                                                                                                                                                                                                                                                                                                                                                                                                                                                                                 | Amanda E.Sims                                                                                                                                                                                                                                                                                                                                                                                                                                                                                                                                                                                                                                                                                                                                                                                                                                                                                                                                                                                                                                                                                                                                                                                                                                                                                                                                                                                                                                                                                                                                                                                                                                                                                                                                                                                                                                                                                                                                                                                                                                                                                                                  |
| Humble 19                                                                                                                                                                                                                                                                                                                                                                                                                                                                                                                                                                                                                                                                                                                                                                                                                                                                                                                                                                                                                                                                                                                                                                                                                                                                                                                                                                                                                                                                                                                                                                                                                                                                                                                                                                                                                                                                                                                                                                                                                                                                                                                                                                                                                                                                                                                                                                                                                                  | 240f 4 240f (Shell) Shell 81<br>240f 4 240f (Shell) Shell 81<br>240f 4 240f (Shell) Shell 81<br>(Tidewater) Ser.co. Willingtow Willingtow Danglade, 3680<br>(Shell 240f 240f 240f 240f 240f 240f 240f 240f                   | 3660' (Sinc.) 3697'2<br>1 (Sinc.) 3697'2<br>1 Elders &                                                                                                                                                                                                                                                                                                                                                                                                                                                                                                                                                                                                                                                                                                                                                                                                                                                                                                                                                                                                                                                                                                                                                                                                                                                                                                                                                                                                                                                                                                                                                                                                                                                                                                                                                                                                                                                                                                                                                                                                                                                                                                                                                                                                                                                                                              | 1 5hel: 5512-656 Y 2450<br>T.0.8834 3A 5920<br>5.Ang.5135<br>3 P. Drink 6357                                                                                                                                                                                                                                                                                                                                                                                                                                                                                                                                                                                                                                                                                                                                                                                                                                                                                                                                                                                                                                                                                                                                                                                                                                                                                                                                                                                                                                                                                                                                                                                                                                                                                                                                                                                                                                                                                                                                                                                                                                             | Western   WesternOll F<br>Oil Flds<br>Fields @140F "Gulf"<br>"Shell"                                                                                                                                                                                                                                                                                                                                                                                                                                                                                                                                                                                                                                                                                                                                                                                                                                                                                                                                                                                                                                                                                                                                                                                                                                                                                                                                                                                                                                                                                                                                                                                                                                                                                                                                                                                                                                                                                                                                                                                                                                                           |
| "M" 26f                                                                                                                                                                                                                                                                                                                                                                                                                                                                                                                                                                                                                                                                                                                                                                                                                                                                                                                                                                                                                                                                                                                                                                                                                                                                                                                                                                                                                                                                                                                                                                                                                                                                                                                                                                                                                                                                                                                                                                                                                                                                                                                                                                                                                                                                                                                                                                                                                                    |                                                                                                                                                                                                                              | ,Humble C.E. Willingham                                                                                                                                                                                                                                                                                                                                                                                                                                                                                                                                                                                                                                                                                                                                                                                                                                                                                                                                                                                                                                                                                                                                                                                                                                                                                                                                                                                                                                                                                                                                                                                                                                                                                                                                                                                                                                                                                                                                                                                                                                                                                                                                                                                                                                                                                                                             | 3P Tubb 6050<br>Drink 6357                                                                                                                                                                                                                                                                                                                                                                                                                                                                                                                                                                                                                                                                                                                                                                                                                                                                                                                                                                                                                                                                                                                                                                                                                                                                                                                                                                                                                                                                                                                                                                                                                                                                                                                                                                                                                                                                                                                                                                                                                                                                                               | "She!!"                                                                                                                                                                                                                                                                                                                                                                                                                                                                                                                                                                                                                                                                                                                                                                                                                                                                                                                                                                                                                                                                                                                                                                                                                                                                                                                                                                                                                                                                                                                                                                                                                                                                                                                                                                                                                                                                                                                                                                                                                                                                                                                        |
| 2-37.22 +                                                                                                                                                                                                                                                                                                                                                                                                                                                                                                                                                                                                                                                                                                                                                                                                                                                                                                                                                                                                                                                                                                                                                                                                                                                                                                                                                                                                                                                                                                                                                                                                                                                                                                                                                                                                                                                                                                                                                                                                                                                                                                                                                                                                                                                                                                                                                                                                                                  | Compass Expl. efal                                                                                                                                                                                                           | **************************************                                                                                                                                                                                                                                                                                                                                                                                                                                                                                                                                                                                                                                                                                                                                                                                                                                                                                                                                                                                                                                                                                                                                                                                                                                                                                                                                                                                                                                                                                                                                                                                                                                                                                                                                                                                                                                                                                                                                                                                                                                                                                                                                                                                                                                                                                                              | Ton C. May, etal.                                                                                                                                                                                                                                                                                                                                                                                                                                                                                                                                                                                                                                                                                                                                                                                                                                                                                                                                                                                                                                                                                                                                                                                                                                                                                                                                                                                                                                                                                                                                                                                                                                                                                                                                                                                                                                                                                                                                                                                                                                                                                                        | Westernoll Fields Ph<br>(Gulf) Conoco 2-1                                                                                                                                                                                                                                                                                                                                                                                                                                                                                                                                                                                                                                                                                                                                                                                                                                                                                                                                                                                                                                                                                                                                                                                                                                                                                                                                                                                                                                                                                                                                                                                                                                                                                                                                                                                                                                                                                                                                                                                                                                                                                      |
| 5tate 04-1<br>31 41f                                                                                                                                                                                                                                                                                                                                                                                                                                                                                                                                                                                                                                                                                                                                                                                                                                                                                                                                                                                                                                                                                                                                                                                                                                                                                                                                                                                                                                                                                                                                                                                                                                                                                                                                                                                                                                                                                                                                                                                                                                                                                                                                                                                                                                                                                                                                                                                                                       | 570                                                                                                                                                                                                                          | 6 State 5 3500 Ambassador                                                                                                                                                                                                                                                                                                                                                                                                                                                                                                                                                                                                                                                                                                                                                                                                                                                                                                                                                                                                                                                                                                                                                                                                                                                                                                                                                                                                                                                                                                                                                                                                                                                                                                                                                                                                                                                                                                                                                                                                                                                                                                                                                                                                                                                                                                                           | Thos O. May, etal. 35                                                                                                                                                                                                                                                                                                                                                                                                                                                                                                                                                                                                                                                                                                                                                                                                                                                                                                                                                                                                                                                                                                                                                                                                                                                                                                                                                                                                                                                                                                                                                                                                                                                                                                                                                                                                                                                                                                                                                                                                                                                                                                    | 3-16-64                                                                                                                                                                                                                                                                                                                                                                                                                                                                                                                                                                                                                                                                                                                                                                                                                                                                                                                                                                                                                                                                                                                                                                                                                                                                                                                                                                                                                                                                                                                                                                                                                                                                                                                                                                                                                                                                                                                                                                                                                                                                                                                        |
| 3-37.24 31 (Geo. H. Coates)                                                                                                                                                                                                                                                                                                                                                                                                                                                                                                                                                                                                                                                                                                                                                                                                                                                                                                                                                                                                                                                                                                                                                                                                                                                                                                                                                                                                                                                                                                                                                                                                                                                                                                                                                                                                                                                                                                                                                                                                                                                                                                                                                                                                                                                                                                                                                                                                                |                                                                                                                                                                                                                              |                                                                                                                                                                                                                                                                                                                                                                                                                                                                                                                                                                                                                                                                                                                                                                                                                                                                                                                                                                                                                                                                                                                                                                                                                                                                                                                                                                                                                                                                                                                                                                                                                                                                                                                                                                                                                                                                                                                                                                                                                                                                                                                                                                                                                                                                                                                                                     |                                                                                                                                                                                                                                                                                                                                                                                                                                                                                                                                                                                                                                                                                                                                                                                                                                                                                                                                                                                                                                                                                                                                                                                                                                                                                                                                                                                                                                                                                                                                                                                                                                                                                                                                                                                                                                                                                                                                                                                                                                                                                                                          | Aztec (Cit.Ser.) Aztec<br>Aztec Ser. Juai<br>R.M.Moran 80 1.81                                                                                                                                                                                                                                                                                                                                                                                                                                                                                                                                                                                                                                                                                                                                                                                                                                                                                                                                                                                                                                                                                                                                                                                                                                                                                                                                                                                                                                                                                                                                                                                                                                                                                                                                                                                                                                                                                                                                                                                                                                                                 |
| (Sinclair)<br>Dalport to 4000 Dalport Sc                                                                                                                                                                                                                                                                                                                                                                                                                                                                                                                                                                                                                                                                                                                                                                                                                                                                                                                                                                                                                                                                                                                                                                                                                                                                                                                                                                                                                                                                                                                                                                                                                                                                                                                                                                                                                                                                                                                                                                                                                                                                                                                                                                                                                                                                                                                                                                                                   |                                                                                                                                                                                                                              | 63 65<br>Skelly Patars & Ø4<br>Willingham, etal                                                                                                                                                                                                                                                                                                                                                                                                                                                                                                                                                                                                                                                                                                                                                                                                                                                                                                                                                                                                                                                                                                                                                                                                                                                                                                                                                                                                                                                                                                                                                                                                                                                                                                                                                                                                                                                                                                                                                                                                                                                                                                                                                                                                                                                                                                     | PENROSE-SKELL                                                                                                                                                                                                                                                                                                                                                                                                                                                                                                                                                                                                                                                                                                                                                                                                                                                                                                                                                                                                                                                                                                                                                                                                                                                                                                                                                                                                                                                                                                                                                                                                                                                                                                                                                                                                                                                                                                                                                                                                                                                                                                            | R.M.Moran 80 € 1-81<br>E387 *80* 41                                                                                                                                                                                                                                                                                                                                                                                                                                                                                                                                                                                                                                                                                                                                                                                                                                                                                                                                                                                                                                                                                                                                                                                                                                                                                                                                                                                                                                                                                                                                                                                                                                                                                                                                                                                                                                                                                                                                                                                                                                                                                            |
|                                                                                                                                                                                                                                                                                                                                                                                                                                                                                                                                                                                                                                                                                                                                                                                                                                                                                                                                                                                                                                                                                                                                                                                                                                                                                                                                                                                                                                                                                                                                                                                                                                                                                                                                                                                                                                                                                                                                                                                                                                                                                                                                                                                                                                                                                                                                                                                                                                            | *B*3 1 /AV/A                                                                                                                                                                                                                 |                                                                                                                                                                                                                                                                                                                                                                                                                                                                                                                                                                                                                                                                                                                                                                                                                                                                                                                                                                                                                                                                                                                                                                                                                                                                                                                                                                                                                                                                                                                                                                                                                                                                                                                                                                                                                                                                                                                                                                                                                                                                                                                                                                                                                                                                                                                                                     |                                                                                                                                                                                                                                                                                                                                                                                                                                                                                                                                                                                                                                                                                                                                                                                                                                                                                                                                                                                                                                                                                                                                                                                                                                                                                                                                                                                                                                                                                                                                                                                                                                                                                                                                                                                                                                                                                                                                                                                                                                                                                                                          |                                                                                                                                                                                                                                                                                                                                                                                                                                                                                                                                                                                                                                                                                                                                                                                                                                                                                                                                                                                                                                                                                                                                                                                                                                                                                                                                                                                                                                                                                                                                                                                                                                                                                                                                                                                                                                                                                                                                                                                                                                                                                                                                |