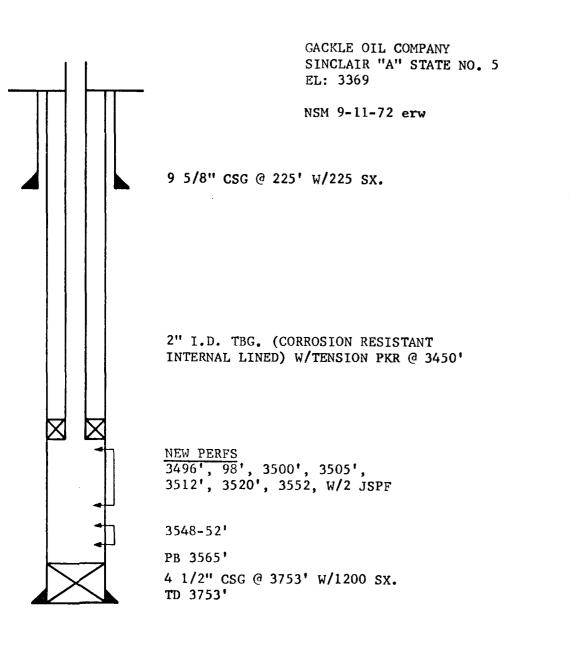

R 37 E

<u>.</u>

| 6-37.24 9-40.12 8-40.21 1-40.30<br>Beal gr. 32.13Ch wobiate<br>32.13Ch wobiate<br>105 D" 32.33Ch 5.42<br>105 D" 32.53Ch 5.42<br>105 D" 32.55Ch 5.55Ch 5.55Ch 5.55 |                                                                                                                                                                                                                              | 4-39.73 13-39.74<br>Sunray 3-55<br>#1-7 20 # 2008 66                                                                                                                                                                                                                                                                                                                                                                                                                                                                                                                                                                                                                                                                                                                                                                                                                                                                                                                                                                                                                                                                                                                                                                                                                                                                                                                                                                                                                                                                                                                                                                                                                                                                                                                                                                                                                                                                                                                                                                                                                                                                                                                                                                                                                                                                                                | 4-39.78 3-39.76 2-39.76 11-39.74<br>14-CF 13.7 12-CF<br>16-5 155 13.7 12-CF                                                                                                                                                                                                                                                                                                                                                                                                                                                                                                                                                                                                                                                                                                                                                                                                                                                                                                                                                                                                                                                                                                                                                                                                                                                                                                                                                                                                                                                                                                                                                                                                                                                                                                                                                                                                                                                                                                                                                                                                                                              | 4-CF7 0ual                                                                                                                                                                                                                                                                                                                                                                                                                                                                                                                                                                                                                                                                                                                                                                                                                                                                                                                                                                                                                                                                                                                                                                                                                                                                                                                                                                                                                                                                                                                                                                                                                                                                                                                                                                                                                                                                                                                                                                                                                                                                                                                     |
|--------------------------------------------------------------------------------------------------------------------------------------------------------------------------------------------------------------------------------------------------------------------------------------------------------------------------------------------------------------------------------------------------------------------------------------------------------------------------------------------------------------------------------------------------------------------------------------------------------------------------------------------------------------------------------------------------------------------------------------------------------------------------------------------------------------------------------------------------------------------------------------------------------------------------------------------------------------------------------------------------------------------------------------------------------------------------------------------------------------------------------------------------------------------------------------------------------------------------------------------------------------------------------------------------------------------------------------------------------------------------------------------------------------------------------------------------------------------------------------------------------------------------------------------------------------------------------------------------------------------------------------------------------------------------------------------------------------------------------------------------------------------------------------------------------------------------------------------------------------------------------------------------------------------------------------------------------------------------------------------------------------------------------------------------------------------------------------------------------------------------------------------------------------------------------------------------------------------------------------------------------------------------------------------------------------------------------------------------------------------------------------------------------------------------------------------|------------------------------------------------------------------------------------------------------------------------------------------------------------------------------------------------------------------------------|-----------------------------------------------------------------------------------------------------------------------------------------------------------------------------------------------------------------------------------------------------------------------------------------------------------------------------------------------------------------------------------------------------------------------------------------------------------------------------------------------------------------------------------------------------------------------------------------------------------------------------------------------------------------------------------------------------------------------------------------------------------------------------------------------------------------------------------------------------------------------------------------------------------------------------------------------------------------------------------------------------------------------------------------------------------------------------------------------------------------------------------------------------------------------------------------------------------------------------------------------------------------------------------------------------------------------------------------------------------------------------------------------------------------------------------------------------------------------------------------------------------------------------------------------------------------------------------------------------------------------------------------------------------------------------------------------------------------------------------------------------------------------------------------------------------------------------------------------------------------------------------------------------------------------------------------------------------------------------------------------------------------------------------------------------------------------------------------------------------------------------------------------------------------------------------------------------------------------------------------------------------------------------------------------------------------------------------------------------|--------------------------------------------------------------------------------------------------------------------------------------------------------------------------------------------------------------------------------------------------------------------------------------------------------------------------------------------------------------------------------------------------------------------------------------------------------------------------------------------------------------------------------------------------------------------------------------------------------------------------------------------------------------------------------------------------------------------------------------------------------------------------------------------------------------------------------------------------------------------------------------------------------------------------------------------------------------------------------------------------------------------------------------------------------------------------------------------------------------------------------------------------------------------------------------------------------------------------------------------------------------------------------------------------------------------------------------------------------------------------------------------------------------------------------------------------------------------------------------------------------------------------------------------------------------------------------------------------------------------------------------------------------------------------------------------------------------------------------------------------------------------------------------------------------------------------------------------------------------------------------------------------------------------------------------------------------------------------------------------------------------------------------------------------------------------------------------------------------------------------|--------------------------------------------------------------------------------------------------------------------------------------------------------------------------------------------------------------------------------------------------------------------------------------------------------------------------------------------------------------------------------------------------------------------------------------------------------------------------------------------------------------------------------------------------------------------------------------------------------------------------------------------------------------------------------------------------------------------------------------------------------------------------------------------------------------------------------------------------------------------------------------------------------------------------------------------------------------------------------------------------------------------------------------------------------------------------------------------------------------------------------------------------------------------------------------------------------------------------------------------------------------------------------------------------------------------------------------------------------------------------------------------------------------------------------------------------------------------------------------------------------------------------------------------------------------------------------------------------------------------------------------------------------------------------------------------------------------------------------------------------------------------------------------------------------------------------------------------------------------------------------------------------------------------------------------------------------------------------------------------------------------------------------------------------------------------------------------------------------------------------------|
| Jownes Maskin                                                                                                                                                                                                                                                                                                                                                                                                                                                                                                                                                                                                                                                                                                                                                                                                                                                                                                                                                                                                                                                                                                                                                                                                                                                                                                                                                                                                                                                                                                                                                                                                                                                                                                                                                                                                                                                                                                                                                                                                                                                                                                                                                                                                                                                                                                                                                                                                                              | SamMoskin 2 Sebbins" So. Pet Shell Corrigan"                                                                                                                                                                                 | #I'T 20 # Gulf #S                                                                                                                                                                                                                                                                                                                                                                                                                                                                                                                                                                                                                                                                                                                                                                                                                                                                                                                                                                                                                                                                                                                                                                                                                                                                                                                                                                                                                                                                                                                                                                                                                                                                                                                                                                                                                                                                                                                                                                                                                                                                                                                                                                                                                                                                                                                                   | 14-CF 13-T 12-CF<br>16-S 155                                                                                                                                                                                                                                                                                                                                                                                                                                                                                                                                                                                                                                                                                                                                                                                                                                                                                                                                                                                                                                                                                                                                                                                                                                                                                                                                                                                                                                                                                                                                                                                                                                                                                                                                                                                                                                                                                                                                                                                                                                                                                             | Marathon #5" Gult                                                                                                                                                                                                                                                                                                                                                                                                                                                                                                                                                                                                                                                                                                                                                                                                                                                                                                                                                                                                                                                                                                                                                                                                                                                                                                                                                                                                                                                                                                                                                                                                                                                                                                                                                                                                                                                                                                                                                                                                                                                                                                              |
| Skelly Atlantic                                                                                                                                                                                                                                                                                                                                                                                                                                                                                                                                                                                                                                                                                                                                                                                                                                                                                                                                                                                                                                                                                                                                                                                                                                                                                                                                                                                                                                                                                                                                                                                                                                                                                                                                                                                                                                                                                                                                                                                                                                                                                                                                                                                                                                                                                                                                                                                                                            |                                                                                                                                                                                                                              | Pan Amer, A" Gu:F- 5. T-CF                                                                                                                                                                                                                                                                                                                                                                                                                                                                                                                                                                                                                                                                                                                                                                                                                                                                                                                                                                                                                                                                                                                                                                                                                                                                                                                                                                                                                                                                                                                                                                                                                                                                                                                                                                                                                                                                                                                                                                                                                                                                                                                                                                                                                                                                                                                          | Humble   Humble                                                                                                                                                                                                                                                                                                                                                                                                                                                                                                                                                                                                                                                                                                                                                                                                                                                                                                                                                                                                                                                                                                                                                                                                                                                                                                                                                                                                                                                                                                                                                                                                                                                                                                                                                                                                                                                                                                                                                                                                                                                                                                          | 1 25                                                                                                                                                                                                                                                                                                                                                                                                                                                                                                                                                                                                                                                                                                                                                                                                                                                                                                                                                                                                                                                                                                                                                                                                                                                                                                                                                                                                                                                                                                                                                                                                                                                                                                                                                                                                                                                                                                                                                                                                                                                                                                                           |
| H.T. Mattern, Tr. En Srizzell H.L. Owe                                                                                                                                                                                                                                                                                                                                                                                                                                                                                                                                                                                                                                                                                                                                                                                                                                                                                                                                                                                                                                                                                                                                                                                                                                                                                                                                                                                                                                                                                                                                                                                                                                                                                                                                                                                                                                                                                                                                                                                                                                                                                                                                                                                                                                                                                                                                                                                                     | Lee Stabhins Tacharvich eta Wm Picowall et 6 Hara                                                                                                                                                                            | Sun Awan Sis M   Mark Owen                                                                                                                                                                                                                                                                                                                                                                                                                                                                                                                                                                                                                                                                                                                                                                                                                                                                                                                                                                                                                                                                                                                                                                                                                                                                                                                                                                                                                                                                                                                                                                                                                                                                                                                                                                                                                                                                                                                                                                                                                                                                                                                                                                                                                                                                                                                          | **************************************                                                                                                                                                                                                                                                                                                                                                                                                                                                                                                                                                                                                                                                                                                                                                                                                                                                                                                                                                                                                                                                                                                                                                                                                                                                                                                                                                                                                                                                                                                                                                                                                                                                                                                                                                                                                                                                                                                                                                                                                                                                                                   | •2 •1 •4                                                                                                                                                                                                                                                                                                                                                                                                                                                                                                                                                                                                                                                                                                                                                                                                                                                                                                                                                                                                                                                                                                                                                                                                                                                                                                                                                                                                                                                                                                                                                                                                                                                                                                                                                                                                                                                                                                                                                                                                                                                                                                                       |
| G-B7.07<br>T.P.C. & O. &<br>Sohio<br>E.M. Billoit<br>M. Billoit                                                                                                                                                                                                                                                                                                                                                                                                                                                                                                                                                                                                                                                                                                                                                                                                                                                                                                                                                                                                                                                                                                                                                                                                                                                                                                                                                                                                                                                                                                                                                                                                                                                                                                                                                                                                                                                                                                                                                                                                                                                                                                                                                                                                                                                                                                                                                                            | Pan Amer. Marathon Gulf Skelly Sinclair Breters                                                                                                                                                                              | Sinc. Cit.Serv   Cities Serv.                                                                                                                                                                                                                                                                                                                                                                                                                                                                                                                                                                                                                                                                                                                                                                                                                                                                                                                                                                                                                                                                                                                                                                                                                                                                                                                                                                                                                                                                                                                                                                                                                                                                                                                                                                                                                                                                                                                                                                                                                                                                                                                                                                                                                                                                                                                       | Dual Z                                                                                                                                                                                                                                                                                                                                                                                                                                                                                                                                                                                                                                                                                                                                                                                                                                                                                                                                                                                                                                                                                                                                                                                                                                                                                                                                                                                                                                                                                                                                                                                                                                                                                                                                                                                                                                                                                                                                                                                                                                                                                                                   | Piscon Alice Pade                                                                                                                                                                                                                                                                                                                                                                                                                                                                                                                                                                                                                                                                                                                                                                                                                                                                                                                                                                                                                                                                                                                                                                                                                                                                                                                                                                                                                                                                                                                                                                                                                                                                                                                                                                                                                                                                                                                                                                                                                                                                                                              |
| E.M.Ellioti<br>"B" Pan Am1/a                                                                                                                                                                                                                                                                                                                                                                                                                                                                                                                                                                                                                                                                                                                                                                                                                                                                                                                                                                                                                                                                                                                                                                                                                                                                                                                                                                                                                                                                                                                                                                                                                                                                                                                                                                                                                                                                                                                                                                                                                                                                                                                                                                                                                                                                                                                                                                                                               | Palart Ma Sinclair to                                                                                                                                                                                                        | 80 000                                                                                                                                                                                                                                                                                                                                                                                                                                                                                                                                                                                                                                                                                                                                                                                                                                                                                                                                                                                                                                                                                                                                                                                                                                                                                                                                                                                                                                                                                                                                                                                                                                                                                                                                                                                                                                                                                                                                                                                                                                                                                                                                                                                                                                                                                                                                              |                                                                                                                                                                                                                                                                                                                                                                                                                                                                                                                                                                                                                                                                                                                                                                                                                                                                                                                                                                                                                                                                                                                                                                                                                                                                                                                                                                                                                                                                                                                                                                                                                                                                                                                                                                                                                                                                                                                                                                                                                                                                                                                          | @2 E. maniti @2                                                                                                                                                                                                                                                                                                                                                                                                                                                                                                                                                                                                                                                                                                                                                                                                                                                                                                                                                                                                                                                                                                                                                                                                                                                                                                                                                                                                                                                                                                                                                                                                                                                                                                                                                                                                                                                                                                                                                                                                                                                                                                                |
| 7-36.99 Gulf"E" E.M.EllioH-Per                                                                                                                                                                                                                                                                                                                                                                                                                                                                                                                                                                                                                                                                                                                                                                                                                                                                                                                                                                                                                                                                                                                                                                                                                                                                                                                                                                                                                                                                                                                                                                                                                                                                                                                                                                                                                                                                                                                                                                                                                                                                                                                                                                                                                                                                                                                                                                                                             | Ampage                                                                                                                                                                                                                       | & Willingham   7-CF                                                                                                                                                                                                                                                                                                                                                                                                                                                                                                                                                                                                                                                                                                                                                                                                                                                                                                                                                                                                                                                                                                                                                                                                                                                                                                                                                                                                                                                                                                                                                                                                                                                                                                                                                                                                                                                                                                                                                                                                                                                                                                                                                                                                                                                                                                                                 | DRINKARD                                                                                                                                                                                                                                                                                                                                                                                                                                                                                                                                                                                                                                                                                                                                                                                                                                                                                                                                                                                                                                                                                                                                                                                                                                                                                                                                                                                                                                                                                                                                                                                                                                                                                                                                                                                                                                                                                                                                                                                                                                                                                                                 | Walter Lynch ADDC                                                                                                                                                                                                                                                                                                                                                                                                                                                                                                                                                                                                                                                                                                                                                                                                                                                                                                                                                                                                                                                                                                                                                                                                                                                                                                                                                                                                                                                                                                                                                                                                                                                                                                                                                                                                                                                                                                                                                                                                                                                                                                              |
| 3724' #66n •1 UIS. •3<br>U.S. Carper I                                                                                                                                                                                                                                                                                                                                                                                                                                                                                                                                                                                                                                                                                                                                                                                                                                                                                                                                                                                                                                                                                                                                                                                                                                                                                                                                                                                                                                                                                                                                                                                                                                                                                                                                                                                                                                                                                                                                                                                                                                                                                                                                                                                                                                                                                                                                                                                                     | ●4 ●1 ●1 (Guif)1 ●28 € 1<br>Jas. W. Grizzel/ ●2<br>10 MS 20 03 € 10 MS 20 03 € 10 Amber<br>10 MS 20 03 € 10 Amber<br>10 Amber                                                                                                | B Willingham  <br>Ambass. 44   5 • 3<br>Ambass. 47   5 • 3<br>Ambass. 7   5 | 5fate 2.5m                                                                                                                                                                                                                                                                                                                                                                                                                                                                                                                                                                                                                                                                                                                                                                                                                                                                                                                                                                                                                                                                                                                                                                                                                                                                                                                                                                                                                                                                                                                                                                                                                                                                                                                                                                                                                                                                                                                                                                                                                                                                                                               | •3 * •: •i                                                                                                                                                                                                                                                                                                                                                                                                                                                                                                                                                                                                                                                                                                                                                                                                                                                                                                                                                                                                                                                                                                                                                                                                                                                                                                                                                                                                                                                                                                                                                                                                                                                                                                                                                                                                                                                                                                                                                                                                                                                                                                                     |
|                                                                                                                                                                                                                                                                                                                                                                                                                                                                                                                                                                                                                                                                                                                                                                                                                                                                                                                                                                                                                                                                                                                                                                                                                                                                                                                                                                                                                                                                                                                                                                                                                                                                                                                                                                                                                                                                                                                                                                                                                                                                                                                                                                                                                                                                                                                                                                                                                                            | Isractord & Zach- Rowan   Sohia                                                                                                                                                                                              | 1 6 CF                                                                                                                                                                                                                                                                                                                                                                                                                                                                                                                                                                                                                                                                                                                                                                                                                                                                                                                                                                                                                                                                                                                                                                                                                                                                                                                                                                                                                                                                                                                                                                                                                                                                                                                                                                                                                                                                                                                                                                                                                                                                                                                                                                                                                                                                                                                                              | Ambassedor i //                                                                                                                                                                                                                                                                                                                                                                                                                                                                                                                                                                                                                                                                                                                                                                                                                                                                                                                                                                                                                                                                                                                                                                                                                                                                                                                                                                                                                                                                                                                                                                                                                                                                                                                                                                                                                                                                                                                                                                                                                                                                                                          | Christ-<br>mes E. Padda<br>(Penrose Humble Sincle                                                                                                                                                                                                                                                                                                                                                                                                                                                                                                                                                                                                                                                                                                                                                                                                                                                                                                                                                                                                                                                                                                                                                                                                                                                                                                                                                                                                                                                                                                                                                                                                                                                                                                                                                                                                                                                                                                                                                                                                                                                                              |
| 1-36.96 T.D. 3745<br>ST55, PASTET<br>Guiff Ster<br>Guiff Coni'l, Carper-                                                                                                                                                                                                                                                                                                                                                                                                                                                                                                                                                                                                                                                                                                                                                                                                                                                                                                                                                                                                                                                                                                                                                                                                                                                                                                                                                                                                                                                                                                                                                                                                                                                                                                                                                                                                                                                                                                                                                                                                                                                                                                                                                                                                                                                                                                                                                                   | 02 01 0n 302 30 1'B'05 36'r 1802                                                                                                                                                                                             | 160 017<br>6 03 40018 60 03 61<br>6 001f                                                                                                                                                                                                                                                                                                                                                                                                                                                                                                                                                                                                                                                                                                                                                                                                                                                                                                                                                                                                                                                                                                                                                                                                                                                                                                                                                                                                                                                                                                                                                                                                                                                                                                                                                                                                                                                                                                                                                                                                                                                                                                                                                                                                                                                                                                            | Danciade & Clower // Ohio                                                                                                                                                                                                                                                                                                                                                                                                                                                                                                                                                                                                                                                                                                                                                                                                                                                                                                                                                                                                                                                                                                                                                                                                                                                                                                                                                                                                                                                                                                                                                                                                                                                                                                                                                                                                                                                                                                                                                                                                                                                                                                | Penrose<br>ella<br>Ellioffa<br>Sonio<br>Sonio<br>B Parkins                                                                                                                                                                                                                                                                                                                                                                                                                                                                                                                                                                                                                                                                                                                                                                                                                                                                                                                                                                                                                                                                                                                                                                                                                                                                                                                                                                                                                                                                                                                                                                                                                                                                                                                                                                                                                                                                                                                                                                                                                                                                     |
| 2-36.08 + "8" Barnetti<br>3724' Hanson                                                                                                                                                                                                                                                                                                                                                                                                                                                                                                                                                                                                                                                                                                                                                                                                                                                                                                                                                                                                                                                                                                                                                                                                                                                                                                                                                                                                                                                                                                                                                                                                                                                                                                                                                                                                                                                                                                                                                                                                                                                                                                                                                                                                                                                                                                                                                                                                     |                                                                                                                                                                                                                              | "Eaves"                                                                                                                                                                                                                                                                                                                                                                                                                                                                                                                                                                                                                                                                                                                                                                                                                                                                                                                                                                                                                                                                                                                                                                                                                                                                                                                                                                                                                                                                                                                                                                                                                                                                                                                                                                                                                                                                                                                                                                                                                                                                                                                                                                                                                                                                                                                                             | Chio E/R                                                                                                                                                                                                                                                                                                                                                                                                                                                                                                                                                                                                                                                                                                                                                                                                                                                                                                                                                                                                                                                                                                                                                                                                                                                                                                                                                                                                                                                                                                                                                                                                                                                                                                                                                                                                                                                                                                                                                                                                                                                                                                                 |                                                                                                                                                                                                                                                                                                                                                                                                                                                                                                                                                                                                                                                                                                                                                                                                                                                                                                                                                                                                                                                                                                                                                                                                                                                                                                                                                                                                                                                                                                                                                                                                                                                                                                                                                                                                                                                                                                                                                                                                                                                                                                                                |
| H.T. Mattern 02U.S. B"                                                                                                                                                                                                                                                                                                                                                                                                                                                                                                                                                                                                                                                                                                                                                                                                                                                                                                                                                                                                                                                                                                                                                                                                                                                                                                                                                                                                                                                                                                                                                                                                                                                                                                                                                                                                                                                                                                                                                                                                                                                                                                                                                                                                                                                                                                                                                                                                                     | 04-P-6r-0r 03 0: 15 02 002 0)+E1 08 07                                                                                                                                                                                       | #019 05 05 02                                                                                                                                                                                                                                                                                                                                                                                                                                                                                                                                                                                                                                                                                                                                                                                                                                                                                                                                                                                                                                                                                                                                                                                                                                                                                                                                                                                                                                                                                                                                                                                                                                                                                                                                                                                                                                                                                                                                                                                                                                                                                                                                                                                                                                                                                                                                       | Lou Wortham Lou Wortham                                                                                                                                                                                                                                                                                                                                                                                                                                                                                                                                                                                                                                                                                                                                                                                                                                                                                                                                                                                                                                                                                                                                                                                                                                                                                                                                                                                                                                                                                                                                                                                                                                                                                                                                                                                                                                                                                                                                                                                                                                                                                                  | 1 02.8 06 01 Soh                                                                                                                                                                                                                                                                                                                                                                                                                                                                                                                                                                                                                                                                                                                                                                                                                                                                                                                                                                                                                                                                                                                                                                                                                                                                                                                                                                                                                                                                                                                                                                                                                                                                                                                                                                                                                                                                                                                                                                                                                                                                                                               |
| 2-26 00 7                                                                                                                                                                                                                                                                                                                                                                                                                                                                                                                                                                                                                                                                                                                                                                                                                                                                                                                                                                                                                                                                                                                                                                                                                                                                                                                                                                                                                                                                                                                                                                                                                                                                                                                                                                                                                                                                                                                                                                                                                                                                                                                                                                                                                                                                                                                                                                                                                                  |                                                                                                                                                                                                                              | Skelly<br>Skelly<br>30 013 10<br>5 kelly<br>10<br>0<br>10<br>0<br>10<br>0<br>10<br>0<br>10<br>0<br>10<br>0<br>10<br>0<br>0<br>0<br>0<br>0<br>0<br>0<br>0<br>0<br>0<br>0<br>0<br>0                                                                                                                                                                                                                                                                                                                                                                                                                                                                                                                                                                                                                                                                                                                                                                                                                                                                                                                                                                                                                                                                                                                                                                                                                                                                                                                                                                                                                                                                                                                                                                                                                                                                                                                                                                                                                                                                                                                                                                                                                                                                                                                                                                   |                                                                                                                                                                                                                                                                                                                                                                                                                                                                                                                                                                                                                                                                                                                                                                                                                                                                                                                                                                                                                                                                                                                                                                                                                                                                                                                                                                                                                                                                                                                                                                                                                                                                                                                                                                                                                                                                                                                                                                                                                                                                                                                          | U.S. Alex Rodg                                                                                                                                                                                                                                                                                                                                                                                                                                                                                                                                                                                                                                                                                                                                                                                                                                                                                                                                                                                                                                                                                                                                                                                                                                                                                                                                                                                                                                                                                                                                                                                                                                                                                                                                                                                                                                                                                                                                                                                                                                                                                                                 |
| 3750' I.P.C.&O Sehio<br>36'-Gr. 3744' 03                                                                                                                                                                                                                                                                                                                                                                                                                                                                                                                                                                                                                                                                                                                                                                                                                                                                                                                                                                                                                                                                                                                                                                                                                                                                                                                                                                                                                                                                                                                                                                                                                                                                                                                                                                                                                                                                                                                                                                                                                                                                                                                                                                                                                                                                                                                                                                                                   | Triple 4 01 07 06 BRUNSON (Ellen.)<br>1 10 5 5hell 20 813 2 08 5 5hell 10 10 10 10 10 10 10 10 10 10 10 10 10                                                                                                                | 9 80 012 Dual 30 30754                                                                                                                                                                                                                                                                                                                                                                                                                                                                                                                                                                                                                                                                                                                                                                                                                                                                                                                                                                                                                                                                                                                                                                                                                                                                                                                                                                                                                                                                                                                                                                                                                                                                                                                                                                                                                                                                                                                                                                                                                                                                                                                                                                                                                                                                                                                              | Oif Well Prior Co. I<br>Parket Drigi 2 1<br>Parket Drigi 2 1<br>C.C. conved et al 37 & Mobil                                                                                                                                                                                                                                                                                                                                                                                                                                                                                                                                                                                                                                                                                                                                                                                                                                                                                                                                                                                                                                                                                                                                                                                                                                                                                                                                                                                                                                                                                                                                                                                                                                                                                                                                                                                                                                                                                                                                                                                                                             | J.M. Leonard - 1/2 - 2<br>Sohio 1-33942 Sehio                                                                                                                                                                                                                                                                                                                                                                                                                                                                                                                                                                                                                                                                                                                                                                                                                                                                                                                                                                                                                                                                                                                                                                                                                                                                                                                                                                                                                                                                                                                                                                                                                                                                                                                                                                                                                                                                                                                                                                                                                                                                                  |
| • 2.Gr.                                                                                                                                                                                                                                                                                                                                                                                                                                                                                                                                                                                                                                                                                                                                                                                                                                                                                                                                                                                                                                                                                                                                                                                                                                                                                                                                                                                                                                                                                                                                                                                                                                                                                                                                                                                                                                                                                                                                                                                                                                                                                                                                                                                                                                                                                                                                                                                                                                    | "Texaco, Inc.                                                                                                                                                                                                                | 8" T.D. 7322                                                                                                                                                                                                                                                                                                                                                                                                                                                                                                                                                                                                                                                                                                                                                                                                                                                                                                                                                                                                                                                                                                                                                                                                                                                                                                                                                                                                                                                                                                                                                                                                                                                                                                                                                                                                                                                                                                                                                                                                                                                                                                                                                                                                                                                                                                                                        | C.C.Conred etal 3 * Mobil                                                                                                                                                                                                                                                                                                                                                                                                                                                                                                                                                                                                                                                                                                                                                                                                                                                                                                                                                                                                                                                                                                                                                                                                                                                                                                                                                                                                                                                                                                                                                                                                                                                                                                                                                                                                                                                                                                                                                                                                                                                                                                | Island 01), etal                                                                                                                                                                                                                                                                                                                                                                                                                                                                                                                                                                                                                                                                                                                                                                                                                                                                                                                                                                                                                                                                                                                                                                                                                                                                                                                                                                                                                                                                                                                                                                                                                                                                                                                                                                                                                                                                                                                                                                                                                                                                                                               |
| 4-37.00 Wm. Fleming & Sohio                                                                                                                                                                                                                                                                                                                                                                                                                                                                                                                                                                                                                                                                                                                                                                                                                                                                                                                                                                                                                                                                                                                                                                                                                                                                                                                                                                                                                                                                                                                                                                                                                                                                                                                                                                                                                                                                                                                                                                                                                                                                                                                                                                                                                                                                                                                                                                                                                | Dual 5720' - 80 815 -4 60 12 10001                                                                                                                                                                                           | P/8 5185 011 ATE                                                                                                                                                                                                                                                                                                                                                                                                                                                                                                                                                                                                                                                                                                                                                                                                                                                                                                                                                                                                                                                                                                                                                                                                                                                                                                                                                                                                                                                                                                                                                                                                                                                                                                                                                                                                                                                                                                                                                                                                                                                                                                                                                                                                                                                                                                                                    | 2-3560 WE-CET                                                                                                                                                                                                                                                                                                                                                                                                                                                                                                                                                                                                                                                                                                                                                                                                                                                                                                                                                                                                                                                                                                                                                                                                                                                                                                                                                                                                                                                                                                                                                                                                                                                                                                                                                                                                                                                                                                                                                                                                                                                                                                            | 1 1 2 2 2 C                                                                                                                                                                                                                                                                                                                                                                                                                                                                                                                                                                                                                                                                                                                                                                                                                                                                                                                                                                                                                                                                                                                                                                                                                                                                                                                                                                                                                                                                                                                                                                                                                                                                                                                                                                                                                                                                                                                                                                                                                                                                                                                    |
| •2 •3 Mattern, Tr.                                                                                                                                                                                                                                                                                                                                                                                                                                                                                                                                                                                                                                                                                                                                                                                                                                                                                                                                                                                                                                                                                                                                                                                                                                                                                                                                                                                                                                                                                                                                                                                                                                                                                                                                                                                                                                                                                                                                                                                                                                                                                                                                                                                                                                                                                                                                                                                                                         | U.S. Grizzen Grizzen Jas. L. Greenwood                                                                                                                                                                                       |                                                                                                                                                                                                                                                                                                                                                                                                                                                                                                                                                                                                                                                                                                                                                                                                                                                                                                                                                                                                                                                                                                                                                                                                                                                                                                                                                                                                                                                                                                                                                                                                                                                                                                                                                                                                                                                                                                                                                                                                                                                                                                                                                                                                                                                                                                                                                     | 2 Oil Well Drig 1 'S.E. Long'<br>Thomas Long                                                                                                                                                                                                                                                                                                                                                                                                                                                                                                                                                                                                                                                                                                                                                                                                                                                                                                                                                                                                                                                                                                                                                                                                                                                                                                                                                                                                                                                                                                                                                                                                                                                                                                                                                                                                                                                                                                                                                                                                                                                                             | Elliott Hinton etal                                                                                                                                                                                                                                                                                                                                                                                                                                                                                                                                                                                                                                                                                                                                                                                                                                                                                                                                                                                                                                                                                                                                                                                                                                                                                                                                                                                                                                                                                                                                                                                                                                                                                                                                                                                                                                                                                                                                                                                                                                                                                                            |
| 1-37.00 T.RC.80 Sehio<br>"R.Crosby"<br>#R-Gr. 02-Gr. 08                                                                                                                                                                                                                                                                                                                                                                                                                                                                                                                                                                                                                                                                                                                                                                                                                                                                                                                                                                                                                                                                                                                                                                                                                                                                                                                                                                                                                                                                                                                                                                                                                                                                                                                                                                                                                                                                                                                                                                                                                                                                                                                                                                                                                                                                                                                                                                                    | Permian T.P.C. a.O. Schie Cont'l. Western Dev.Co. Simp. 7360-7456:<br>Schie Schief Cont'l. Western Dev.Co. Simp. 7360-7456:<br>Britisti 1: Britisti 2: 0: 0: 0: 0: 0: 0: 0: 0: 0: 0: 0: 0: 0:                                | 1.R.C.60 Sohio E.M. Elliott, Per<br>3-CFT - 5<br>-1 - 2 - 4 - 15 B - 2                                                                                                                                                                                                                                                                                                                                                                                                                                                                                                                                                                                                                                                                                                                                                                                                                                                                                                                                                                                                                                                                                                                                                                                                                                                                                                                                                                                                                                                                                                                                                                                                                                                                                                                                                                                                                                                                                                                                                                                                                                                                                                                                                                                                                                                                              | •1 2•#7451•3 #41                                                                                                                                                                                                                                                                                                                                                                                                                                                                                                                                                                                                                                                                                                                                                                                                                                                                                                                                                                                                                                                                                                                                                                                                                                                                                                                                                                                                                                                                                                                                                                                                                                                                                                                                                                                                                                                                                                                                                                                                                                                                                                         | IO-T 1                                                                                                                                                                                                                                                                                                                                                                                                                                                                                                                                                                                                                                                                                                                                                                                                                                                                                                                                                                                                                                                                                                                                                                                                                                                                                                                                                                                                                                                                                                                                                                                                                                                                                                                                                                                                                                                                                                                                                                                                                                                                                                                         |
| U.S. 40p                                                                                                                                                                                                                                                                                                                                                                                                                                                                                                                                                                                                                                                                                                                                                                                                                                                                                                                                                                                                                                                                                                                                                                                                                                                                                                                                                                                                                                                                                                                                                                                                                                                                                                                                                                                                                                                                                                                                                                                                                                                                                                                                                                                                                                                                                                                                                                                                                                   | Humble) U.S. State U.S. TAMTwo States                                                                                                                                                                                        | E.W. Walden I.P.C.& O. B                                                                                                                                                                                                                                                                                                                                                                                                                                                                                                                                                                                                                                                                                                                                                                                                                                                                                                                                                                                                                                                                                                                                                                                                                                                                                                                                                                                                                                                                                                                                                                                                                                                                                                                                                                                                                                                                                                                                                                                                                                                                                                                                                                                                                                                                                                                            | Gulf<br>Nugh                                                                                                                                                                                                                                                                                                                                                                                                                                                                                                                                                                                                                                                                                                                                                                                                                                                                                                                                                                                                                                                                                                                                                                                                                                                                                                                                                                                                                                                                                                                                                                                                                                                                                                                                                                                                                                                                                                                                                                                                                                                                                                             | Fumb                                                                                                                                                                                                                                                                                                                                                                                                                                                                                                                                                                                                                                                                                                                                                                                                                                                                                                                                                                                                                                                                                                                                                                                                                                                                                                                                                                                                                                                                                                                                                                                                                                                                                                                                                                                                                                                                                                                                                                                                                                                                                                                           |
| 2-36.99 Gulf<br>•4 Gulf<br>•2 "C" •3 3700"                                                                                                                                                                                                                                                                                                                                                                                                                                                                                                                                                                                                                                                                                                                                                                                                                                                                                                                                                                                                                                                                                                                                                                                                                                                                                                                                                                                                                                                                                                                                                                                                                                                                                                                                                                                                                                                                                                                                                                                                                                                                                                                                                                                                                                                                                                                                                                                                 | "M" ITPCAO. Rowan& Twin Oil Gulf D/R-                                                                                                                                                                                        | (Pan Amer. V2 DA) Sohio                                                                                                                                                                                                                                                                                                                                                                                                                                                                                                                                                                                                                                                                                                                                                                                                                                                                                                                                                                                                                                                                                                                                                                                                                                                                                                                                                                                                                                                                                                                                                                                                                                                                                                                                                                                                                                                                                                                                                                                                                                                                                                                                                                                                                                                                                                                             | + "Hugh Corrigan"                                                                                                                                                                                                                                                                                                                                                                                                                                                                                                                                                                                                                                                                                                                                                                                                                                                                                                                                                                                                                                                                                                                                                                                                                                                                                                                                                                                                                                                                                                                                                                                                                                                                                                                                                                                                                                                                                                                                                                                                                                                                                                        | TELLOT Hinton N.G.Penros                                                                                                                                                                                                                                                                                                                                                                                                                                                                                                                                                                                                                                                                                                                                                                                                                                                                                                                                                                                                                                                                                                                                                                                                                                                                                                                                                                                                                                                                                                                                                                                                                                                                                                                                                                                                                                                                                                                                                                                                                                                                                                       |
| Annie L Christmas                                                                                                                                                                                                                                                                                                                                                                                                                                                                                                                                                                                                                                                                                                                                                                                                                                                                                                                                                                                                                                                                                                                                                                                                                                                                                                                                                                                                                                                                                                                                                                                                                                                                                                                                                                                                                                                                                                                                                                                                                                                                                                                                                                                                                                                                                                                                                                                                                          | TIT. LITPERO, / Ellioft                                                                                                                                                                                                      | And Benzal Burger I I I I I I I I I I I I I I I I I I I                                                                                                                                                                                                                                                                                                                                                                                                                                                                                                                                                                                                                                                                                                                                                                                                                                                                                                                                                                                                                                                                                                                                                                                                                                                                                                                                                                                                                                                                                                                                                                                                                                                                                                                                                                                                                                                                                                                                                                                                                                                                                                                                                                                                                                                                                             | H.O. Sims #61                                                                                                                                                                                                                                                                                                                                                                                                                                                                                                                                                                                                                                                                                                                                                                                                                                                                                                                                                                                                                                                                                                                                                                                                                                                                                                                                                                                                                                                                                                                                                                                                                                                                                                                                                                                                                                                                                                                                                                                                                                                                                                            | U.S. <sup>B</sup>                                                                                                                                                                                                                                                                                                                                                                                                                                                                                                                                                                                                                                                                                                                                                                                                                                                                                                                                                                                                                                                                                                                                                                                                                                                                                                                                                                                                                                                                                                                                                                                                                                                                                                                                                                                                                                                                                                                                                                                                                                                                                                              |
| 3-36.99                                                                                                                                                                                                                                                                                                                                                                                                                                                                                                                                                                                                                                                                                                                                                                                                                                                                                                                                                                                                                                                                                                                                                                                                                                                                                                                                                                                                                                                                                                                                                                                                                                                                                                                                                                                                                                                                                                                                                                                                                                                                                                                                                                                                                                                                                                                                                                                                                                    | Rowan El 7                                                                                                                                                                                                                   | COWPERANTING ROWAR- CONTI-                                                                                                                                                                                                                                                                                                                                                                                                                                                                                                                                                                                                                                                                                                                                                                                                                                                                                                                                                                                                                                                                                                                                                                                                                                                                                                                                                                                                                                                                                                                                                                                                                                                                                                                                                                                                                                                                                                                                                                                                                                                                                                                                                                                                                                                                                                                          | ¥6.T/ 14                                                                                                                                                                                                                                                                                                                                                                                                                                                                                                                                                                                                                                                                                                                                                                                                                                                                                                                                                                                                                                                                                                                                                                                                                                                                                                                                                                                                                                                                                                                                                                                                                                                                                                                                                                                                                                                                                                                                                                                                                                                                                                                 | T.P.C.&C. Marathon'E                                                                                                                                                                                                                                                                                                                                                                                                                                                                                                                                                                                                                                                                                                                                                                                                                                                                                                                                                                                                                                                                                                                                                                                                                                                                                                                                                                                                                                                                                                                                                                                                                                                                                                                                                                                                                                                                                                                                                                                                                                                                                                           |
| Amerada Humble                                                                                                                                                                                                                                                                                                                                                                                                                                                                                                                                                                                                                                                                                                                                                                                                                                                                                                                                                                                                                                                                                                                                                                                                                                                                                                                                                                                                                                                                                                                                                                                                                                                                                                                                                                                                                                                                                                                                                                                                                                                                                                                                                                                                                                                                                                                                                                                                                             | 43f LPC.80 the Zachary "Cole" Guit                                                                                                                                                                                           |                                                                                                                                                                                                                                                                                                                                                                                                                                                                                                                                                                                                                                                                                                                                                                                                                                                                                                                                                                                                                                                                                                                                                                                                                                                                                                                                                                                                                                                                                                                                                                                                                                                                                                                                                                                                                                                                                                                                                                                                                                                                                                                                                                                                                                                                                                                                                     | J.P. Cusack, Inc. 1/2                                                                                                                                                                                                                                                                                                                                                                                                                                                                                                                                                                                                                                                                                                                                                                                                                                                                                                                                                                                                                                                                                                                                                                                                                                                                                                                                                                                                                                                                                                                                                                                                                                                                                                                                                                                                                                                                                                                                                                                                                                                                                                    | * alsen"                                                                                                                                                                                                                                                                                                                                                                                                                                                                                                                                                                                                                                                                                                                                                                                                                                                                                                                                                                                                                                                                                                                                                                                                                                                                                                                                                                                                                                                                                                                                                                                                                                                                                                                                                                                                                                                                                                                                                                                                                                                                                                                       |
| 4-36.98 "PA" "M"                                                                                                                                                                                                                                                                                                                                                                                                                                                                                                                                                                                                                                                                                                                                                                                                                                                                                                                                                                                                                                                                                                                                                                                                                                                                                                                                                                                                                                                                                                                                                                                                                                                                                                                                                                                                                                                                                                                                                                                                                                                                                                                                                                                                                                                                                                                                                                                                                           | Sterior Strendrick Sincl                                                                                                                                                                                                     | Joe V. Baker TRC. 80. 12 B"<br>Sohio BAmbass Continental, etal                                                                                                                                                                                                                                                                                                                                                                                                                                                                                                                                                                                                                                                                                                                                                                                                                                                                                                                                                                                                                                                                                                                                                                                                                                                                                                                                                                                                                                                                                                                                                                                                                                                                                                                                                                                                                                                                                                                                                                                                                                                                                                                                                                                                                                                                                      |                                                                                                                                                                                                                                                                                                                                                                                                                                                                                                                                                                                                                                                                                                                                                                                                                                                                                                                                                                                                                                                                                                                                                                                                                                                                                                                                                                                                                                                                                                                                                                                                                                                                                                                                                                                                                                                                                                                                                                                                                                                                                                                          | Guif TRC &                                                                                                                                                                                                                                                                                                                                                                                                                                                                                                                                                                                                                                                                                                                                                                                                                                                                                                                                                                                                                                                                                                                                                                                                                                                                                                                                                                                                                                                                                                                                                                                                                                                                                                                                                                                                                                                                                                                                                                                                                                                                                                                     |
| 2 •6 •2 •2.Gr. •3                                                                                                                                                                                                                                                                                                                                                                                                                                                                                                                                                                                                                                                                                                                                                                                                                                                                                                                                                                                                                                                                                                                                                                                                                                                                                                                                                                                                                                                                                                                                                                                                                                                                                                                                                                                                                                                                                                                                                                                                                                                                                                                                                                                                                                                                                                                                                                                                                          |                                                                                                                                                                                                                              | Sonto & Ambass. Continental, etal<br>106 6 700 32<br>106 Ameriada 22<br>Ameriada 22                                                                                                                                                                                                                                                                                                                                                                                                                                                                                                                                                                                                                                                                                                                                                                                                                                                                                                                                                                                                                                                                                                                                                                                                                                                                                                                                                                                                                                                                                                                                                                                                                                                                                                                                                                                                                                                                                                                                                                                                                                                                                                                                                                                                                                                                 | 2/37174                                                                                                                                                                                                                                                                                                                                                                                                                                                                                                                                                                                                                                                                                                                                                                                                                                                                                                                                                                                                                                                                                                                                                                                                                                                                                                                                                                                                                                                                                                                                                                                                                                                                                                                                                                                                                                                                                                                                                                                                                                                                                                                  | * " "F.J. Danglade"                                                                                                                                                                                                                                                                                                                                                                                                                                                                                                                                                                                                                                                                                                                                                                                                                                                                                                                                                                                                                                                                                                                                                                                                                                                                                                                                                                                                                                                                                                                                                                                                                                                                                                                                                                                                                                                                                                                                                                                                                                                                                                            |
|                                                                                                                                                                                                                                                                                                                                                                                                                                                                                                                                                                                                                                                                                                                                                                                                                                                                                                                                                                                                                                                                                                                                                                                                                                                                                                                                                                                                                                                                                                                                                                                                                                                                                                                                                                                                                                                                                                                                                                                                                                                                                                                                                                                                                                                                                                                                                                                                                                            | 401 721 6011 2-3                                                                                                                                                                                                             | E.W. Walden Elliott U.S. 55                                                                                                                                                                                                                                                                                                                                                                                                                                                                                                                                                                                                                                                                                                                                                                                                                                                                                                                                                                                                                                                                                                                                                                                                                                                                                                                                                                                                                                                                                                                                                                                                                                                                                                                                                                                                                                                                                                                                                                                                                                                                                                                                                                                                                                                                                                                         | - A 444A                                                                                                                                                                                                                                                                                                                                                                                                                                                                                                                                                                                                                                                                                                                                                                                                                                                                                                                                                                                                                                                                                                                                                                                                                                                                                                                                                                                                                                                                                                                                                                                                                                                                                                                                                                                                                                                                                                                                                                                                                                                                                                                 | G.B. Baker                                                                                                                                                                                                                                                                                                                                                                                                                                                                                                                                                                                                                                                                                                                                                                                                                                                                                                                                                                                                                                                                                                                                                                                                                                                                                                                                                                                                                                                                                                                                                                                                                                                                                                                                                                                                                                                                                                                                                                                                                                                                                                                     |
| 1-36.99 (Sland Oil)<br>65-Gr. #4-dr. 66-Gr.                                                                                                                                                                                                                                                                                                                                                                                                                                                                                                                                                                                                                                                                                                                                                                                                                                                                                                                                                                                                                                                                                                                                                                                                                                                                                                                                                                                                                                                                                                                                                                                                                                                                                                                                                                                                                                                                                                                                                                                                                                                                                                                                                                                                                                                                                                                                                                                                | Tresoli I Gulf Warren 3613 Dhio<br>Gulf-V4 Gulf-V4 Gulf V Gulf V4 Cities Service                                                                                                                                             | Elliott, Per. Amerada                                                                                                                                                                                                                                                                                                                                                                                                                                                                                                                                                                                                                                                                                                                                                                                                                                                                                                                                                                                                                                                                                                                                                                                                                                                                                                                                                                                                                                                                                                                                                                                                                                                                                                                                                                                                                                                                                                                                                                                                                                                                                                                                                                                                                                                                                                                               | 1 24 03                                                                                                                                                                                                                                                                                                                                                                                                                                                                                                                                                                                                                                                                                                                                                                                                                                                                                                                                                                                                                                                                                                                                                                                                                                                                                                                                                                                                                                                                                                                                                                                                                                                                                                                                                                                                                                                                                                                                                                                                                                                                                                                  | WA-CF Dual 1200                                                                                                                                                                                                                                                                                                                                                                                                                                                                                                                                                                                                                                                                                                                                                                                                                                                                                                                                                                                                                                                                                                                                                                                                                                                                                                                                                                                                                                                                                                                                                                                                                                                                                                                                                                                                                                                                                                                                                                                                                                                                                                                |
| 2-37.03 + Humble<br>42-9 "M"                                                                                                                                                                                                                                                                                                                                                                                                                                                                                                                                                                                                                                                                                                                                                                                                                                                                                                                                                                                                                                                                                                                                                                                                                                                                                                                                                                                                                                                                                                                                                                                                                                                                                                                                                                                                                                                                                                                                                                                                                                                                                                                                                                                                                                                                                                                                                                                                               | State Annie L. Christmes                                                                                                                                                                                                     | U.S. Amerada                                                                                                                                                                                                                                                                                                                                                                                                                                                                                                                                                                                                                                                                                                                                                                                                                                                                                                                                                                                                                                                                                                                                                                                                                                                                                                                                                                                                                                                                                                                                                                                                                                                                                                                                                                                                                                                                                                                                                                                                                                                                                                                                                                                                                                                                                                                                        | Sinclair (10.3990<br>Hugh Corrigan, (Sinclair D/R)                                                                                                                                                                                                                                                                                                                                                                                                                                                                                                                                                                                                                                                                                                                                                                                                                                                                                                                                                                                                                                                                                                                                                                                                                                                                                                                                                                                                                                                                                                                                                                                                                                                                                                                                                                                                                                                                                                                                                                                                                                                                       | Phillips<br>G 8 Bak                                                                                                                                                                                                                                                                                                                                                                                                                                                                                                                                                                                                                                                                                                                                                                                                                                                                                                                                                                                                                                                                                                                                                                                                                                                                                                                                                                                                                                                                                                                                                                                                                                                                                                                                                                                                                                                                                                                                                                                                                                                                                                            |
| 129 043-Q 07-Gr.                                                                                                                                                                                                                                                                                                                                                                                                                                                                                                                                                                                                                                                                                                                                                                                                                                                                                                                                                                                                                                                                                                                                                                                                                                                                                                                                                                                                                                                                                                                                                                                                                                                                                                                                                                                                                                                                                                                                                                                                                                                                                                                                                                                                                                                                                                                                                                                                                           | Continental, etal Rowan & 3600' Tidewater                                                                                                                                                                                    | 3640' 6-15-48 5-Me 2 9 416 CF                                                                                                                                                                                                                                                                                                                                                                                                                                                                                                                                                                                                                                                                                                                                                                                                                                                                                                                                                                                                                                                                                                                                                                                                                                                                                                                                                                                                                                                                                                                                                                                                                                                                                                                                                                                                                                                                                                                                                                                                                                                                                                                                                                                                                                                                                                                       | Boyd 378: 1. C & C.                                                                                                                                                                                                                                                                                                                                                                                                                                                                                                                                                                                                                                                                                                                                                                                                                                                                                                                                                                                                                                                                                                                                                                                                                                                                                                                                                                                                                                                                                                                                                                                                                                                                                                                                                                                                                                                                                                                                                                                                                                                                                                      | ez 🗱 Ohio                                                                                                                                                                                                                                                                                                                                                                                                                                                                                                                                                                                                                                                                                                                                                                                                                                                                                                                                                                                                                                                                                                                                                                                                                                                                                                                                                                                                                                                                                                                                                                                                                                                                                                                                                                                                                                                                                                                                                                                                                                                                                                                      |
| 473 136                                                                                                                                                                                                                                                                                                                                                                                                                                                                                                                                                                                                                                                                                                                                                                                                                                                                                                                                                                                                                                                                                                                                                                                                                                                                                                                                                                                                                                                                                                                                                                                                                                                                                                                                                                                                                                                                                                                                                                                                                                                                                                                                                                                                                                                                                                                                                                                                                                    | JAN Elliott" IT.R.C. Anna Wolden CARY                                                                                                                                                                                        |                                                                                                                                                                                                                                                                                                                                                                                                                                                                                                                                                                                                                                                                                                                                                                                                                                                                                                                                                                                                                                                                                                                                                                                                                                                                                                                                                                                                                                                                                                                                                                                                                                                                                                                                                                                                                                                                                                                                                                                                                                                                                                                                                                                                                                                                                                                                                     |                                                                                                                                                                                                                                                                                                                                                                                                                                                                                                                                                                                                                                                                                                                                                                                                                                                                                                                                                                                                                                                                                                                                                                                                                                                                                                                                                                                                                                                                                                                                                                                                                                                                                                                                                                                                                                                                                                                                                                                                                                                                                                                          | Phillips                                                                                                                                                                                                                                                                                                                                                                                                                                                                                                                                                                                                                                                                                                                                                                                                                                                                                                                                                                                                                                                                                                                                                                                                                                                                                                                                                                                                                                                                                                                                                                                                                                                                                                                                                                                                                                                                                                                                                                                                                                                                                                                       |
| 3-37.05 13<br>40-Q<br>198 93 011                                                                                                                                                                                                                                                                                                                                                                                                                                                                                                                                                                                                                                                                                                                                                                                                                                                                                                                                                                                                                                                                                                                                                                                                                                                                                                                                                                                                                                                                                                                                                                                                                                                                                                                                                                                                                                                                                                                                                                                                                                                                                                                                                                                                                                                                                                                                                                                                           | Skelly 13<br>*M*   Humble Clower 3620' 3620' 3625'                                                                                                                                                                           | island Off 2 2 44000<br>Gr. bg. Carbon Control Humble 7 Humble<br>2 4 Carbon Control Humble 7 Humble 7 Humble<br>2 4 Carbon Control Humble 7                                                                                                                                                                                                     | Sohio 6420 15amedan 6400'<br>CF 01 #3CE 01 #100                                                                                                                                                                                                                                                                                                                                                                                                                                                                                                                                                                                                                                                                                                                                                                                                                                                                                                                                                                                                                                                                                                                                                                                                                                                                                                                                                                                                                                                                                                                                                                                                                                                                                                                                                                                                                                                                                                                                                                                                                                                                          | 9/85495                                                                                                                                                                                                                                                                                                                                                                                                                                                                                                                                                                                                                                                                                                                                                                                                                                                                                                                                                                                                                                                                                                                                                                                                                                                                                                                                                                                                                                                                                                                                                                                                                                                                                                                                                                                                                                                                                                                                                                                                                                                                                                                        |
| 220f 39 044                                                                                                                                                                                                                                                                                                                                                                                                                                                                                                                                                                                                                                                                                                                                                                                                                                                                                                                                                                                                                                                                                                                                                                                                                                                                                                                                                                                                                                                                                                                                                                                                                                                                                                                                                                                                                                                                                                                                                                                                                                                                                                                                                                                                                                                                                                                                                                                                                                | At I tan were upp Hugh Corrigan M.J.                                                                                                                                                                                         | 13:35 5. Butman-s Amerada : Sohio                                                                                                                                                                                                                                                                                                                                                                                                                                                                                                                                                                                                                                                                                                                                                                                                                                                                                                                                                                                                                                                                                                                                                                                                                                                                                                                                                                                                                                                                                                                                                                                                                                                                                                                                                                                                                                                                                                                                                                                                                                                                                                                                                                                                                                                                                                                   | Gulf Petr. Petr.                                                                                                                                                                                                                                                                                                                                                                                                                                                                                                                                                                                                                                                                                                                                                                                                                                                                                                                                                                                                                                                                                                                                                                                                                                                                                                                                                                                                                                                                                                                                                                                                                                                                                                                                                                                                                                                                                                                                                                                                                                                                                                         |                                                                                                                                                                                                                                                                                                                                                                                                                                                                                                                                                                                                                                                                                                                                                                                                                                                                                                                                                                                                                                                                                                                                                                                                                                                                                                                                                                                                                                                                                                                                                                                                                                                                                                                                                                                                                                                                                                                                                                                                                                                                                                                                |
| ●32 ●29 ●24·Q ●30                                                                                                                                                                                                                                                                                                                                                                                                                                                                                                                                                                                                                                                                                                                                                                                                                                                                                                                                                                                                                                                                                                                                                                                                                                                                                                                                                                                                                                                                                                                                                                                                                                                                                                                                                                                                                                                                                                                                                                                                                                                                                                                                                                                                                                                                                                                                                                                                                          | assf_1         will Cary         R.L.(Sfrunson-s.ll)           State         State         State         State           901         Cary         State         State           901         Cary         State         State | Conf.,eta: 5kelly 362 Skr/(Parrose)<br>3757                                                                                                                                                                                                                                                                                                                                                                                                                                                                                                                                                                                                                                                                                                                                                                                                                                                                                                                                                                                                                                                                                                                                                                                                                                                                                                                                                                                                                                                                                                                                                                                                                                                                                                                                                                                                                                                                                                                                                                                                                                                                                                                                                                                                                                                                                                         | et est Allie                                                                                                                                                                                                                                                                                                                                                                                                                                                                                                                                                                                                                                                                                                                                                                                                                                                                                                                                                                                                                                                                                                                                                                                                                                                                                                                                                                                                                                                                                                                                                                                                                                                                                                                                                                                                                                                                                                                                                                                                                                                                                                             | G.W.<br>Sims "Jno.L. Muncy"<br>3.CF                                                                                                                                                                                                                                                                                                                                                                                                                                                                                                                                                                                                                                                                                                                                                                                                                                                                                                                                                                                                                                                                                                                                                                                                                                                                                                                                                                                                                                                                                                                                                                                                                                                                                                                                                                                                                                                                                                                                                                                                                                                                                            |
| 27 240f State 350f 180                                                                                                                                                                                                                                                                                                                                                                                                                                                                                                                                                                                                                                                                                                                                                                                                                                                                                                                                                                                                                                                                                                                                                                                                                                                                                                                                                                                                                                                                                                                                                                                                                                                                                                                                                                                                                                                                                                                                                                                                                                                                                                                                                                                                                                                                                                                                                                                                                     | 244 State Christmas Sam Bulman-S.                                                                                                                                                                                            | "Elliott" J.V.<br>U.S. Baker "W.B.Ferrel"                                                                                                                                                                                                                                                                                                                                                                                                                                                                                                                                                                                                                                                                                                                                                                                                                                                                                                                                                                                                                                                                                                                                                                                                                                                                                                                                                                                                                                                                                                                                                                                                                                                                                                                                                                                                                                                                                                                                                                                                                                                                                                                                                                                                                                                                                                           | 30f Ollie I. Boyd Lee                                                                                                                                                                                                                                                                                                                                                                                                                                                                                                                                                                                                                                                                                                                                                                                                                                                                                                                                                                                                                                                                                                                                                                                                                                                                                                                                                                                                                                                                                                                                                                                                                                                                                                                                                                                                                                                                                                                                                                                                                                                                                                    | The second secon |
| 045<br>149 035 031                                                                                                                                                                                                                                                                                                                                                                                                                                                                                                                                                                                                                                                                                                                                                                                                                                                                                                                                                                                                                                                                                                                                                                                                                                                                                                                                                                                                                                                                                                                                                                                                                                                                                                                                                                                                                                                                                                                                                                                                                                                                                                                                                                                                                                                                                                                                                                                                                         | ■34 ●23 ●22 , 200 · 1 Clower   Sinclair                                                                                                                                                                                      | Plaws the                                                                                                                                                                                                                                                                                                                                                                                                                                                                                                                                                                                                                                                                                                                                                                                                                                                                                                                                                                                                                                                                                                                                                                                                                                                                                                                                                                                                                                                                                                                                                                                                                                                                                                                                                                                                                                                                                                                                                                                                                                                                                                                                                                                                                                                                                                                                           | Skellu A* 108154 C                                                                                                                                                                                                                                                                                                                                                                                                                                                                                                                                                                                                                                                                                                                                                                                                                                                                                                                                                                                                                                                                                                                                                                                                                                                                                                                                                                                                                                                                                                                                                                                                                                                                                                                                                                                                                                                                                                                                                                                                                                                                                                       | 1.55 BO.1/2                                                                                                                                                                                                                                                                                                                                                                                                                                                                                                                                                                                                                                                                                                                                                                                                                                                                                                                                                                                                                                                                                                                                                                                                                                                                                                                                                                                                                                                                                                                                                                                                                                                                                                                                                                                                                                                                                                                                                                                                                                                                                                                    |
| 425 394                                                                                                                                                                                                                                                                                                                                                                                                                                                                                                                                                                                                                                                                                                                                                                                                                                                                                                                                                                                                                                                                                                                                                                                                                                                                                                                                                                                                                                                                                                                                                                                                                                                                                                                                                                                                                                                                                                                                                                                                                                                                                                                                                                                                                                                                                                                                                                                                                                    | 250 51 20 F J.C. 03 58f                                                                                                                                                                                                      | e2 e3 5kelly e8 102f                                                                                                                                                                                                                                                                                                                                                                                                                                                                                                                                                                                                                                                                                                                                                                                                                                                                                                                                                                                                                                                                                                                                                                                                                                                                                                                                                                                                                                                                                                                                                                                                                                                                                                                                                                                                                                                                                                                                                                                                                                                                                                                                                                                                                                                                                                                                | 5kelly A 5b8154 C<br>137 280f 26                                                                                                                                                                                                                                                                                                                                                                                                                                                                                                                                                                                                                                                                                                                                                                                                                                                                                                                                                                                                                                                                                                                                                                                                                                                                                                                                                                                                                                                                                                                                                                                                                                                                                                                                                                                                                                                                                                                                                                                                                                                                                         | Gulf Gulf Gulf<br>TPC &0 1/2 Elia E. Drinkard                                                                                                                                                                                                                                                                                                                                                                                                                                                                                                                                                                                                                                                                                                                                                                                                                                                                                                                                                                                                                                                                                                                                                                                                                                                                                                                                                                                                                                                                                                                                                                                                                                                                                                                                                                                                                                                                                                                                                                                                                                                                                  |
| 2-37.13 "M" 21.9                                                                                                                                                                                                                                                                                                                                                                                                                                                                                                                                                                                                                                                                                                                                                                                                                                                                                                                                                                                                                                                                                                                                                                                                                                                                                                                                                                                                                                                                                                                                                                                                                                                                                                                                                                                                                                                                                                                                                                                                                                                                                                                                                                                                                                                                                                                                                                                                                           | Dual Dr.6452 Ambassa J. C. Clower Stamflin 3692                                                                                                                                                                              |                                                                                                                                                                                                                                                                                                                                                                                                                                                                                                                                                                                                                                                                                                                                                                                                                                                                                                                                                                                                                                                                                                                                                                                                                                                                                                                                                                                                                                                                                                                                                                                                                                                                                                                                                                                                                                                                                                                                                                                                                                                                                                                                                                                                                                                                                                                                                     |                                                                                                                                                                                                                                                                                                                                                                                                                                                                                                                                                                                                                                                                                                                                                                                                                                                                                                                                                                                                                                                                                                                                                                                                                                                                                                                                                                                                                                                                                                                                                                                                                                                                                                                                                                                                                                                                                                                                                                                                                                                                                                                          | TPC &0 12                                                                                                                                                                                                                                                                                                                                                                                                                                                                                                                                                                                                                                                                                                                                                                                                                                                                                                                                                                                                                                                                                                                                                                                                                                                                                                                                                                                                                                                                                                                                                                                                                                                                                                                                                                                                                                                                                                                                                                                                                                                                                                                      |
| 300 272 f                                                                                                                                                                                                                                                                                                                                                                                                                                                                                                                                                                                                                                                                                                                                                                                                                                                                                                                                                                                                                                                                                                                                                                                                                                                                                                                                                                                                                                                                                                                                                                                                                                                                                                                                                                                                                                                                                                                                                                                                                                                                                                                                                                                                                                                                                                                                                                                                                                  | 261 0 20 416 3680 3680 37 3680 12.00 4                                                                                                                                                                                       | •4 •5 •6<br>Jos. V. Baker •4                                                                                                                                                                                                                                                                                                                                                                                                                                                                                                                                                                                                                                                                                                                                                                                                                                                                                                                                                                                                                                                                                                                                                                                                                                                                                                                                                                                                                                                                                                                                                                                                                                                                                                                                                                                                                                                                                                                                                                                                                                                                                                                                                                                                                                                                                                                        | Comparing and the second | (Gulf) 180 Dual                                                                                                                                                                                                                                                                                                                                                                                                                                                                                                                                                                                                                                                                                                                                                                                                                                                                                                                                                                                                                                                                                                                                                                                                                                                                                                                                                                                                                                                                                                                                                                                                                                                                                                                                                                                                                                                                                                                                                                                                                                                                                                                |
| 3-37.15 <sup>+</sup> 30                                                                                                                                                                                                                                                                                                                                                                                                                                                                                                                                                                                                                                                                                                                                                                                                                                                                                                                                                                                                                                                                                                                                                                                                                                                                                                                                                                                                                                                                                                                                                                                                                                                                                                                                                                                                                                                                                                                                                                                                                                                                                                                                                                                                                                                                                                                                                                                                                    | 261 € 10 × 0 × 11 3680 3480 3 3680 3 3680 3 3680 1 × 1 × 1 × 1 × 1 × 1 × 1 × 1 × 1 × 1                                                                                                                                       | Rowan & Sohio<br>Elliett                                                                                                                                                                                                                                                                                                                                                                                                                                                                                                                                                                                                                                                                                                                                                                                                                                                                                                                                                                                                                                                                                                                                                                                                                                                                                                                                                                                                                                                                                                                                                                                                                                                                                                                                                                                                                                                                                                                                                                                                                                                                                                                                                                                                                                                                                                                            |                                                                                                                                                                                                                                                                                                                                                                                                                                                                                                                                                                                                                                                                                                                                                                                                                                                                                                                                                                                                                                                                                                                                                                                                                                                                                                                                                                                                                                                                                                                                                                                                                                                                                                                                                                                                                                                                                                                                                                                                                                                                                                                          | ANAANTOA 25,025-90 IWE                                                                                                                                                                                                                                                                                                                                                                                                                                                                                                                                                                                                                                                                                                                                                                                                                                                                                                                                                                                                                                                                                                                                                                                                                                                                                                                                                                                                                                                                                                                                                                                                                                                                                                                                                                                                                                                                                                                                                                                                                                                                                                         |
| T.B. 3500         29-Q           -♦-10         ● 39-Q           D/A11-3-52         342                                                                                                                                                                                                                                                                                                                                                                                                                                                                                                                                                                                                                                                                                                                                                                                                                                                                                                                                                                                                                                                                                                                                                                                                                                                                                                                                                                                                                                                                                                                                                                                                                                                                                                                                                                                                                                                                                                                                                                                                                                                                                                                                                                                                                                                                                                                                                     | ●25 ●18 G8 ●15<br>300 f 210 f 59 f ●1 3678' 3600 Gulf                                                                                                                                                                        | Ellion<br>T.RC.&OU.S.// Gulf Coast Western                                                                                                                                                                                                                                                                                                                                                                                                                                                                                                                                                                                                                                                                                                                                                                                                                                                                                                                                                                                                                                                                                                                                                                                                                                                                                                                                                                                                                                                                                                                                                                                                                                                                                                                                                                                                                                                                                                                                                                                                                                                                                                                                                                                                                                                                                                          | Willingham 0.5. Medrick Jr                                                                                                                                                                                                                                                                                                                                                                                                                                                                                                                                                                                                                                                                                                                                                                                                                                                                                                                                                                                                                                                                                                                                                                                                                                                                                                                                                                                                                                                                                                                                                                                                                                                                                                                                                                                                                                                                                                                                                                                                                                                                                               |                                                                                                                                                                                                                                                                                                                                                                                                                                                                                                                                                                                                                                                                                                                                                                                                                                                                                                                                                                                                                                                                                                                                                                                                                                                                                                                                                                                                                                                                                                                                                                                                                                                                                                                                                                                                                                                                                                                                                                                                                                                                                                                                |
| 4-97.17 +                                                                                                                                                                                                                                                                                                                                                                                                                                                                                                                                                                                                                                                                                                                                                                                                                                                                                                                                                                                                                                                                                                                                                                                                                                                                                                                                                                                                                                                                                                                                                                                                                                                                                                                                                                                                                                                                                                                                                                                                                                                                                                                                                                                                                                                                                                                                                                                                                                  | TPC'80. et Ambassador fo Rowang                                                                                                                                                                                              | Humble Tidewater Oil Co.                                                                                                                                                                                                                                                                                                                                                                                                                                                                                                                                                                                                                                                                                                                                                                                                                                                                                                                                                                                                                                                                                                                                                                                                                                                                                                                                                                                                                                                                                                                                                                                                                                                                                                                                                                                                                                                                                                                                                                                                                                                                                                                                                                                                                                                                                                                            | Willingham O.F. Medrick Jr.<br>etal<br>ambassador                                                                                                                                                                                                                                                                                                                                                                                                                                                                                                                                                                                                                                                                                                                                                                                                                                                                                                                                                                                                                                                                                                                                                                                                                                                                                                                                                                                                                                                                                                                                                                                                                                                                                                                                                                                                                                                                                                                                                                                                                                                                        | 127 f 1 331044<br>8-18-47 1<br>T.P.C. 8, 0. Yz Gulf                                                                                                                                                                                                                                                                                                                                                                                                                                                                                                                                                                                                                                                                                                                                                                                                                                                                                                                                                                                                                                                                                                                                                                                                                                                                                                                                                                                                                                                                                                                                                                                                                                                                                                                                                                                                                                                                                                                                                                                                                                                                            |
|                                                                                                                                                                                                                                                                                                                                                                                                                                                                                                                                                                                                                                                                                                                                                                                                                                                                                                                                                                                                                                                                                                                                                                                                                                                                                                                                                                                                                                                                                                                                                                                                                                                                                                                                                                                                                                                                                                                                                                                                                                                                                                                                                                                                                                                                                                                                                                                                                                            | State B Penrose & Rowan Annie L. Christmas 01                                                                                                                                                                                | •1 "H"/(Ot below 4500                                                                                                                                                                                                                                                                                                                                                                                                                                                                                                                                                                                                                                                                                                                                                                                                                                                                                                                                                                                                                                                                                                                                                                                                                                                                                                                                                                                                                                                                                                                                                                                                                                                                                                                                                                                                                                                                                                                                                                                                                                                                                                                                                                                                                                                                                                                               | Tidowstor WF. 100                                                                                                                                                                                                                                                                                                                                                                                                                                                                                                                                                                                                                                                                                                                                                                                                                                                                                                                                                                                                                                                                                                                                                                                                                                                                                                                                                                                                                                                                                                                                                                                                                                                                                                                                                                                                                                                                                                                                                                                                                                                                                                        | (Gulf) "Amanda"                                                                                                                                                                                                                                                                                                                                                                                                                                                                                                                                                                                                                                                                                                                                                                                                                                                                                                                                                                                                                                                                                                                                                                                                                                                                                                                                                                                                                                                                                                                                                                                                                                                                                                                                                                                                                                                                                                                                                                                                                                                                                                                |
| Q/AD-13-52 184f                                                                                                                                                                                                                                                                                                                                                                                                                                                                                                                                                                                                                                                                                                                                                                                                                                                                                                                                                                                                                                                                                                                                                                                                                                                                                                                                                                                                                                                                                                                                                                                                                                                                                                                                                                                                                                                                                                                                                                                                                                                                                                                                                                                                                                                                                                                                                                                                                            | 316+ 202+ 8" 201 05 01 02                                                                                                                                                                                                    | State T.Graham L.J. May                                                                                                                                                                                                                                                                                                                                                                                                                                                                                                                                                                                                                                                                                                                                                                                                                                                                                                                                                                                                                                                                                                                                                                                                                                                                                                                                                                                                                                                                                                                                                                                                                                                                                                                                                                                                                                                                                                                                                                                                                                                                                                                                                                                                                                                                                                                             | M.W.Coll                                                                                                                                                                                                                                                                                                                                                                                                                                                                                                                                                                                                                                                                                                                                                                                                                                                                                                                                                                                                                                                                                                                                                                                                                                                                                                                                                                                                                                                                                                                                                                                                                                                                                                                                                                                                                                                                                                                                                                                                                                                                                                                 | Amanda E.Sims                                                                                                                                                                                                                                                                                                                                                                                                                                                                                                                                                                                                                                                                                                                                                                                                                                                                                                                                                                                                                                                                                                                                                                                                                                                                                                                                                                                                                                                                                                                                                                                                                                                                                                                                                                                                                                                                                                                                                                                                                                                                                                                  |
| Humble 19                                                                                                                                                                                                                                                                                                                                                                                                                                                                                                                                                                                                                                                                                                                                                                                                                                                                                                                                                                                                                                                                                                                                                                                                                                                                                                                                                                                                                                                                                                                                                                                                                                                                                                                                                                                                                                                                                                                                                                                                                                                                                                                                                                                                                                                                                                                                                                                                                                  | 240f 4 240f (Shell) Shell 81<br>240f 4 240f (Shell) Shell 81<br>240f 4 240f (Shell) Shell 81<br>(Tidewater) Ser.co. Willingtow Willingtow Danglade, 3680<br>(Shell 240f 240f 240f 240f 240f 240f 240f 240f                   | 3660' (Sinc.) 3697'2<br>1 (Sinc.) 3697'2<br>1 Elders &                                                                                                                                                                                                                                                                                                                                                                                                                                                                                                                                                                                                                                                                                                                                                                                                                                                                                                                                                                                                                                                                                                                                                                                                                                                                                                                                                                                                                                                                                                                                                                                                                                                                                                                                                                                                                                                                                                                                                                                                                                                                                                                                                                                                                                                                                              | 1 5hel: 5512-656 Y 2450<br>T.0.8834 3A 5920<br>5.Ang.5135<br>3 P. Drink 6357                                                                                                                                                                                                                                                                                                                                                                                                                                                                                                                                                                                                                                                                                                                                                                                                                                                                                                                                                                                                                                                                                                                                                                                                                                                                                                                                                                                                                                                                                                                                                                                                                                                                                                                                                                                                                                                                                                                                                                                                                                             | Western   WesternOll F<br>Oil Flds<br>Fields @140F "Gulf"<br>"Shell"                                                                                                                                                                                                                                                                                                                                                                                                                                                                                                                                                                                                                                                                                                                                                                                                                                                                                                                                                                                                                                                                                                                                                                                                                                                                                                                                                                                                                                                                                                                                                                                                                                                                                                                                                                                                                                                                                                                                                                                                                                                           |
| "M" 26f                                                                                                                                                                                                                                                                                                                                                                                                                                                                                                                                                                                                                                                                                                                                                                                                                                                                                                                                                                                                                                                                                                                                                                                                                                                                                                                                                                                                                                                                                                                                                                                                                                                                                                                                                                                                                                                                                                                                                                                                                                                                                                                                                                                                                                                                                                                                                                                                                                    |                                                                                                                                                                                                                              | ,Humble C.E. Willingham                                                                                                                                                                                                                                                                                                                                                                                                                                                                                                                                                                                                                                                                                                                                                                                                                                                                                                                                                                                                                                                                                                                                                                                                                                                                                                                                                                                                                                                                                                                                                                                                                                                                                                                                                                                                                                                                                                                                                                                                                                                                                                                                                                                                                                                                                                                             | 3P Tubb 6050<br>Drink 6357                                                                                                                                                                                                                                                                                                                                                                                                                                                                                                                                                                                                                                                                                                                                                                                                                                                                                                                                                                                                                                                                                                                                                                                                                                                                                                                                                                                                                                                                                                                                                                                                                                                                                                                                                                                                                                                                                                                                                                                                                                                                                               | "She!!"                                                                                                                                                                                                                                                                                                                                                                                                                                                                                                                                                                                                                                                                                                                                                                                                                                                                                                                                                                                                                                                                                                                                                                                                                                                                                                                                                                                                                                                                                                                                                                                                                                                                                                                                                                                                                                                                                                                                                                                                                                                                                                                        |
| 2-37.22 +                                                                                                                                                                                                                                                                                                                                                                                                                                                                                                                                                                                                                                                                                                                                                                                                                                                                                                                                                                                                                                                                                                                                                                                                                                                                                                                                                                                                                                                                                                                                                                                                                                                                                                                                                                                                                                                                                                                                                                                                                                                                                                                                                                                                                                                                                                                                                                                                                                  | Compass Expl. efal                                                                                                                                                                                                           | **************************************                                                                                                                                                                                                                                                                                                                                                                                                                                                                                                                                                                                                                                                                                                                                                                                                                                                                                                                                                                                                                                                                                                                                                                                                                                                                                                                                                                                                                                                                                                                                                                                                                                                                                                                                                                                                                                                                                                                                                                                                                                                                                                                                                                                                                                                                                                              | Ton C. May, etal.                                                                                                                                                                                                                                                                                                                                                                                                                                                                                                                                                                                                                                                                                                                                                                                                                                                                                                                                                                                                                                                                                                                                                                                                                                                                                                                                                                                                                                                                                                                                                                                                                                                                                                                                                                                                                                                                                                                                                                                                                                                                                                        | Westernoll Fields Ph<br>(Gulf) Conoco 2-1                                                                                                                                                                                                                                                                                                                                                                                                                                                                                                                                                                                                                                                                                                                                                                                                                                                                                                                                                                                                                                                                                                                                                                                                                                                                                                                                                                                                                                                                                                                                                                                                                                                                                                                                                                                                                                                                                                                                                                                                                                                                                      |
| 5tate 04-1<br>31 41f                                                                                                                                                                                                                                                                                                                                                                                                                                                                                                                                                                                                                                                                                                                                                                                                                                                                                                                                                                                                                                                                                                                                                                                                                                                                                                                                                                                                                                                                                                                                                                                                                                                                                                                                                                                                                                                                                                                                                                                                                                                                                                                                                                                                                                                                                                                                                                                                                       | 570                                                                                                                                                                                                                          | 6 State 5 3500 Ambassador                                                                                                                                                                                                                                                                                                                                                                                                                                                                                                                                                                                                                                                                                                                                                                                                                                                                                                                                                                                                                                                                                                                                                                                                                                                                                                                                                                                                                                                                                                                                                                                                                                                                                                                                                                                                                                                                                                                                                                                                                                                                                                                                                                                                                                                                                                                           | Thos O. May, etal. 35                                                                                                                                                                                                                                                                                                                                                                                                                                                                                                                                                                                                                                                                                                                                                                                                                                                                                                                                                                                                                                                                                                                                                                                                                                                                                                                                                                                                                                                                                                                                                                                                                                                                                                                                                                                                                                                                                                                                                                                                                                                                                                    | 3-16-64                                                                                                                                                                                                                                                                                                                                                                                                                                                                                                                                                                                                                                                                                                                                                                                                                                                                                                                                                                                                                                                                                                                                                                                                                                                                                                                                                                                                                                                                                                                                                                                                                                                                                                                                                                                                                                                                                                                                                                                                                                                                                                                        |
| 3-37.24 31 (Geo. H. Coates)                                                                                                                                                                                                                                                                                                                                                                                                                                                                                                                                                                                                                                                                                                                                                                                                                                                                                                                                                                                                                                                                                                                                                                                                                                                                                                                                                                                                                                                                                                                                                                                                                                                                                                                                                                                                                                                                                                                                                                                                                                                                                                                                                                                                                                                                                                                                                                                                                |                                                                                                                                                                                                                              |                                                                                                                                                                                                                                                                                                                                                                                                                                                                                                                                                                                                                                                                                                                                                                                                                                                                                                                                                                                                                                                                                                                                                                                                                                                                                                                                                                                                                                                                                                                                                                                                                                                                                                                                                                                                                                                                                                                                                                                                                                                                                                                                                                                                                                                                                                                                                     |                                                                                                                                                                                                                                                                                                                                                                                                                                                                                                                                                                                                                                                                                                                                                                                                                                                                                                                                                                                                                                                                                                                                                                                                                                                                                                                                                                                                                                                                                                                                                                                                                                                                                                                                                                                                                                                                                                                                                                                                                                                                                                                          | Aztec (Cit.Ser.) Aztec<br>Aztec Ser. Juai<br>R.M.Moran 80 1.81                                                                                                                                                                                                                                                                                                                                                                                                                                                                                                                                                                                                                                                                                                                                                                                                                                                                                                                                                                                                                                                                                                                                                                                                                                                                                                                                                                                                                                                                                                                                                                                                                                                                                                                                                                                                                                                                                                                                                                                                                                                                 |
| (Sinclair)<br>Dalport to 4000 Dalport Sc                                                                                                                                                                                                                                                                                                                                                                                                                                                                                                                                                                                                                                                                                                                                                                                                                                                                                                                                                                                                                                                                                                                                                                                                                                                                                                                                                                                                                                                                                                                                                                                                                                                                                                                                                                                                                                                                                                                                                                                                                                                                                                                                                                                                                                                                                                                                                                                                   |                                                                                                                                                                                                                              | 63 65<br>Skelly Patars & Ø4<br>Willingham, etal                                                                                                                                                                                                                                                                                                                                                                                                                                                                                                                                                                                                                                                                                                                                                                                                                                                                                                                                                                                                                                                                                                                                                                                                                                                                                                                                                                                                                                                                                                                                                                                                                                                                                                                                                                                                                                                                                                                                                                                                                                                                                                                                                                                                                                                                                                     | PENROSE-SKELL                                                                                                                                                                                                                                                                                                                                                                                                                                                                                                                                                                                                                                                                                                                                                                                                                                                                                                                                                                                                                                                                                                                                                                                                                                                                                                                                                                                                                                                                                                                                                                                                                                                                                                                                                                                                                                                                                                                                                                                                                                                                                                            | R.M.Moran 80 € 1-81<br>E387 *80* 41                                                                                                                                                                                                                                                                                                                                                                                                                                                                                                                                                                                                                                                                                                                                                                                                                                                                                                                                                                                                                                                                                                                                                                                                                                                                                                                                                                                                                                                                                                                                                                                                                                                                                                                                                                                                                                                                                                                                                                                                                                                                                            |
|                                                                                                                                                                                                                                                                                                                                                                                                                                                                                                                                                                                                                                                                                                                                                                                                                                                                                                                                                                                                                                                                                                                                                                                                                                                                                                                                                                                                                                                                                                                                                                                                                                                                                                                                                                                                                                                                                                                                                                                                                                                                                                                                                                                                                                                                                                                                                                                                                                            | *B*3 1 /AV/A                                                                                                                                                                                                                 |                                                                                                                                                                                                                                                                                                                                                                                                                                                                                                                                                                                                                                                                                                                                                                                                                                                                                                                                                                                                                                                                                                                                                                                                                                                                                                                                                                                                                                                                                                                                                                                                                                                                                                                                                                                                                                                                                                                                                                                                                                                                                                                                                                                                                                                                                                                                                     |                                                                                                                                                                                                                                                                                                                                                                                                                                                                                                                                                                                                                                                                                                                                                                                                                                                                                                                                                                                                                                                                                                                                                                                                                                                                                                                                                                                                                                                                                                                                                                                                                                                                                                                                                                                                                                                                                                                                                                                                                                                                                                                          |                                                                                                                                                                                                                                                                                                                                                                                                                                                                                                                                                                                                                                                                                                                                                                                                                                                                                                                                                                                                                                                                                                                                                                                                                                                                                                                                                                                                                                                                                                                                                                                                                                                                                                                                                                                                                                                                                                                                                                                                                                                                                                                                |