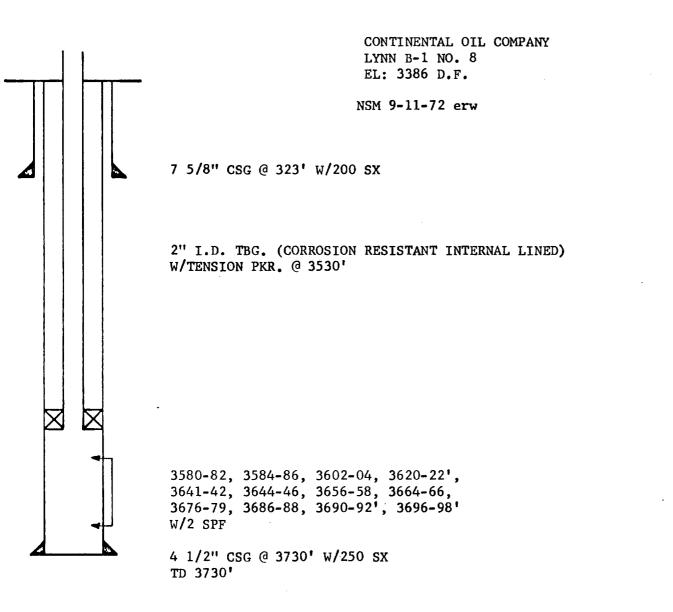

| 1.V/2                                  | · _· · · · · ·                         |                                   |

and tradition tivalents per Liber



7.4

EXHIBIT NO. 6

Contraction Contract Contract Contract Contract

;



. .









í

NO REMEDIAL WORK DONE

.

Care 4839



ŝ

NO REMEDIAL WORK DONE.

CONTINENTAL OIL COMPANY LYNN B-1 NO. 10 EL: 3377' K.B. NSM 9-11-72 erw

,î

7 5/8" CSG @ 300' W/150 SX.

2" I.D. TBG. (CORROSION RESISTANT INTERNAL LINED) W/TENSION PKR. @ 3510'

3560, 3564, 3580, 3601, 3611, 3618, 3630, 3642, 3661, 3673, 3678, 3687' W/1 SPF

4 1/2" CSG. @ 3725' W/120 SX TD 3725' CONTINENTAL OIL COMPANY LYNN B-1 No. 11 EL: 3366' K.B.

ţ

NSM 9-11-72 erw

7 5/8" CSG @ 315' W/250 SX

Δ.

2" I.D. TBG (CORROSION RESISTANT INTERNAL LINED W/TENSION PKR @ 3450'

3503, 3523, 3534, 3536, 3571, 3590, 3608, 3613, 3630, 3637, 3645, 3659 w/1 SPF

4 1/2" CSG @ 3725' W/225 TD 3725'

.

CONTINENTAL OIL COMPANY LYNN B-1 NO. 12 EL: 3355' K.B.

*(* 

ź

NSM 9-11-72 erw

7 5/8" CSG @ 300' W/312 SX.

2" I.D. TBG (CORROSION