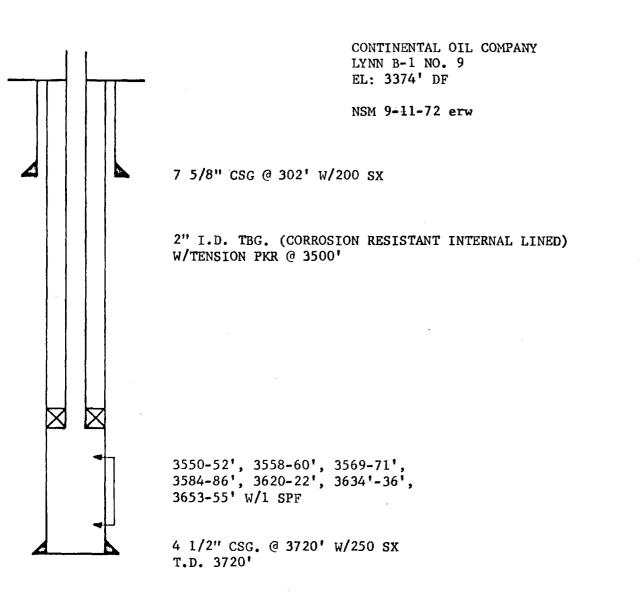

| 1.V/2                                  | · _· · · · · ·                         |                                   |

and tradition tivalents per Liber



7.4

EXHIBIT NO. 6

Contraction Contract Contract Contract Contract

;



. .









í

NO REMEDIAL WORK DONE

.

Care 4839



ŝ

NO REMEDIAL WORK DONE.

CONTINENTAL OIL COMPANY LYNN B-1 NO. 10 EL: 3377' K.B. NSM 9-11-72 erw

,î

7 5/8" CSG @ 300' W/150 SX.

2" I.D. TBG. (CORROSION RESISTANT INTERNAL LINED) W/TENSION PKR. @ 3510'

3560, 3564, 3580, 3601, 3611, 3618, 3630, 3642, 3661, 3673, 3678, 3687' W/1 SPF

4 1/2" CSG. @ 3725' W/120 SX TD 3725' CONTINENTAL OIL COMPANY LYNN B-1 No. 11 EL: 3366' K.B.

ţ

NSM 9-11-72 erw

7 5/8" CSG @ 315' W/250 SX

Δ.

2" I.D. TBG (CORROSION RESISTANT INTERNAL LINED W/TENSION PKR @ 3450'

3503, 3523, 3534, 3536, 3571, 3590, 3608, 3613, 3630, 3637, 3645, 3659 w/1 SPF

4 1/2" CSG @ 3725' W/225 TD 3725'

.

CONTINENTAL OIL COMPANY LYNN B-1 NO. 12 EL: 3355' K.B.

*(* 

ź

NSM 9-11-72 erw

7 5/8" CSG @ 300' W/312 SX.

2" I.D. TBG (CORROSION RESISTANT INTERNAL LINED W/TENSION PKR @ 3