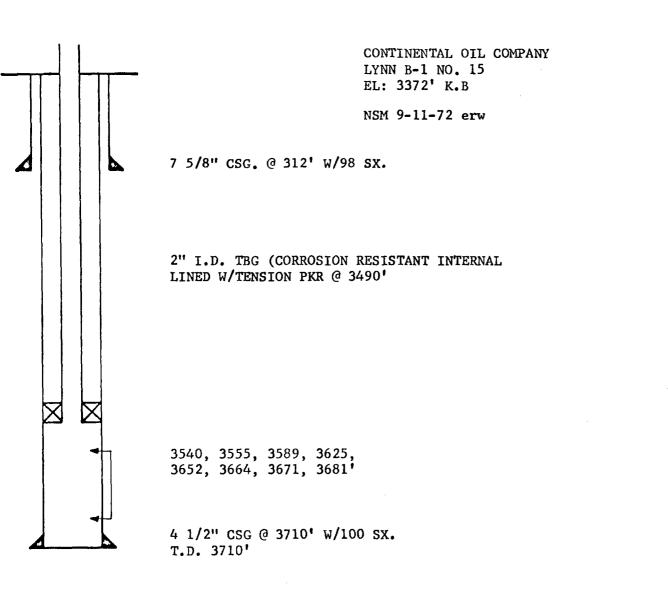

SX.

2" I.D. TBG. (CORROSION RESISTANT INTERNAL LINED) W/TENSION PKR. @ 3510'

3560, 3564, 3580, 3601, 3611, 3618, 3630, 3642, 3661, 3673, 3678, 3687' W/1 SPF

4 1/2" CSG. @ 3725' W/120 SX TD 3725' CONTINENTAL OIL COMPANY LYNN B-1 No. 11 EL: 3366' K.B.

ţ

NSM 9-11-72 erw

7 5/8" CSG @ 315' W/250 SX

Δ.

2" I.D. TBG (CORROSION RESISTANT INTERNAL LINED W/TENSION PKR @ 3450'

3503, 3523, 3534, 3536, 3571, 3590, 3608, 3613, 3630, 3637, 3645, 3659 w/1 SPF

4 1/2" CSG @ 3725' W/225 TD 3725'

.

CONTINENTAL OIL COMPANY LYNN B-1 NO. 12 EL: 3355' K.B.

*(* 

ź

NSM 9-11-72 erw

7 5/8" CSG @ 300' W/312 SX.

2" I.D. TBG (CORROSION RESISTANT INTERNAL LINED W/TENSION PKR @ 3450'

3504, 3532, 3543, 3548, 3559, 3564, 3574, 3582, 3595, 3619, 3627, 3641, w/1 JSPF

4 1/2" CSG @ 3675' W/200 SX T.D. 3675'



ţ,

NO REMEDIAL WORK DONE.

GACKLE OIL COMPANY Sinclair "A" State No. 3 EL: 3380' D.F.

ŧ

NSM 9-11-72 erw

## 8 5/8" CSG @ 241' W/200 SX

2" I.D. TBG. (corrosion resistent internal lined) W/TENSION PKR @ 3480'

3536-44', 3571-84', 3602-10', 3613-24', 3648-58, 3660-64', 3668'-72'

PB 3760' 4 1/2" CSG @ 3790' w/1100 SX. TD 3790'



÷

GACKLE OIL COMPANY Sinclair "A" State No. 7 EL: 3385' D.F.

,÷

NSM 9-11-72 erw

8 5/8" CSG @ 250' W/150 SX.

A

2" I.D. TBG (CORROSION RESISTANT INTERNAL LINED) W/TENSION PKR @ 3500'

3550, 3555, 3568, 3576, 3581, 3586, 3594, 3601, 3611'

PB 3704' 4 1/2" CSG @ 3728' W/1400 SX TD 3728'

.

•

SHELL OIL COMPANY STATE "JK" NO. 4 Sec. 22, T-23S, R-36E Elev: 3400' D.F. NSM 9-17-72 erw

2

7 5/8" CSG. @ 307' W/225 SX.

2

2" I.D. TBG. (CORROSION RESISTANT INTERNA