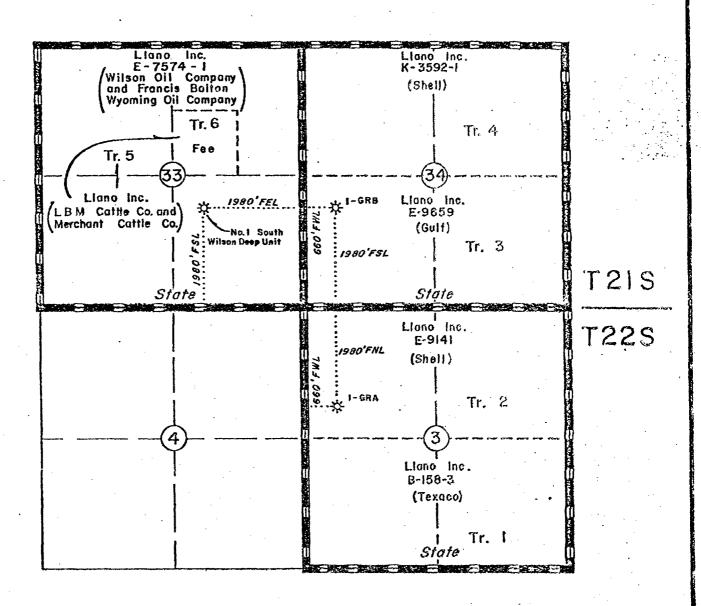

. 1. <u>UNIT AREA</u>: The following described land is hereby designated and recognized as constituting the unit area:

Township 21 South, Range 34 East, N.M.P.M.

Section 34 - All

Township 22 South, Range 34 East, N.M.P.M.

Section 3 - All

containing 1287.16 acres, more or less.

Exhibit "A" attached hereto is a map showing the unit area and the boundaries and identity of tracts and leases in said area to the extent known to the unit operator. Exhibit "B" attached hereto is a schedule showing to the extent known to the unit operator the acreage, percentage and kind of ownership of oil and gas interests in all lands in the unit area. However, nothing herein or in said schedule or map shall be construed as a representation by any party hereto as to the ownership of any interest other than such interest or interests as are shown on said map or schedule as owned by such party. Exhibits "A" and "B" shall be revised by the unit operator whenever changes in ownership in the unit area render such revisions necessary or when requested by the Commissioner.

DATE

1-29-73 & 3-16-73

UNIT AREA

Section 3: TOWNSHIP 22 SOUTH, RANGE 34 EAST NMPM

A11

TOWNSHIP 21 South, 1 Section 34: All Section 33: All All (ENLARGEMENT) Range 34 EAST NMPM

STATE LANDS= S/2, NW/4, N/2NE/4, SE/4NE/4 A11 ENLARGEMENT Section 33-218-34E

WHEREAS, all of Section 33 is owned by the State of New Mexico except the SW\(\frac{1}{2}\) of said section which is fee land and the minerals underlying said 40 acres, subject to the existing lease, are owned 32.37% by Don E. Gridley and wife, Alice F. Gridley, John E. Bosserman and wife, Carol Jean Bosserman and 67.63% by The Merchant Livestock Company, and