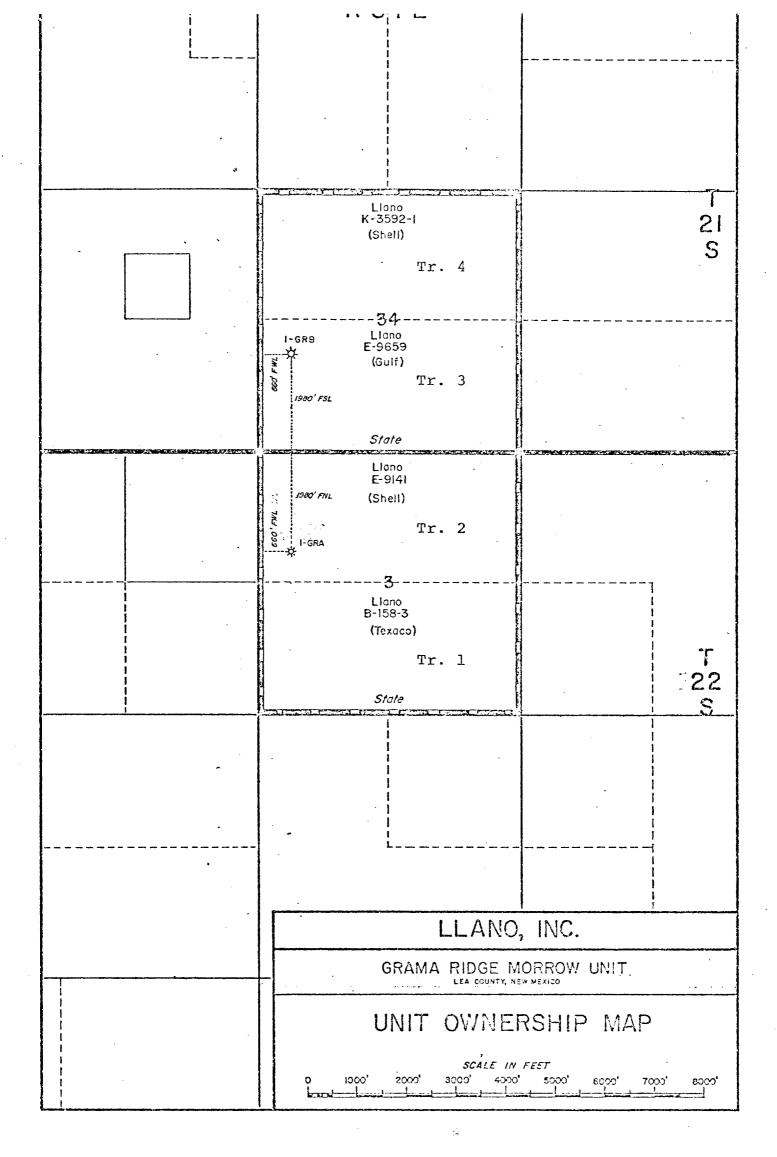

. 1. <u>UNIT AREA</u>: The following described land is hereby designated and recognized as constituting the unit area:

Township 21 South, Range 34 East, N.M.P.M.

Section 34 - All

Township 22 South, Range 34 East, N.M.P.M.

Section 3 - All

containing 1287.16 acres, more or less.

Exhibit "A" attached hereto is a map showing the unit area and the boundaries and identity of tracts and leases in said area to the extent known to the unit operator. Exhibit "B" attached hereto is a schedule showing to the extent known to the unit operator the acreage, percentage and kind of ownership of oil and gas interests in all lands in the unit area. However, nothing herein or in said schedule or map shall be construed as a representation by any party hereto as to the ownership of any interest other than such interest or interests as are shown on said map or schedule as owned by such party. Exhibits "A" and "B" shall be revised by the unit operator whenever changes in ownership in the unit area render such revisions necessary or when requested by the Commissioner.

10. TRACT PARTICIPATION: Exhibit "B" attached hereto shows the percentage of participation of each of the tracts embraced by leasehold interests which are committed to this agreement. These participation factors have been obtained by dividing the number of acres contained in each tract by the total number of acres contained in the unit area.