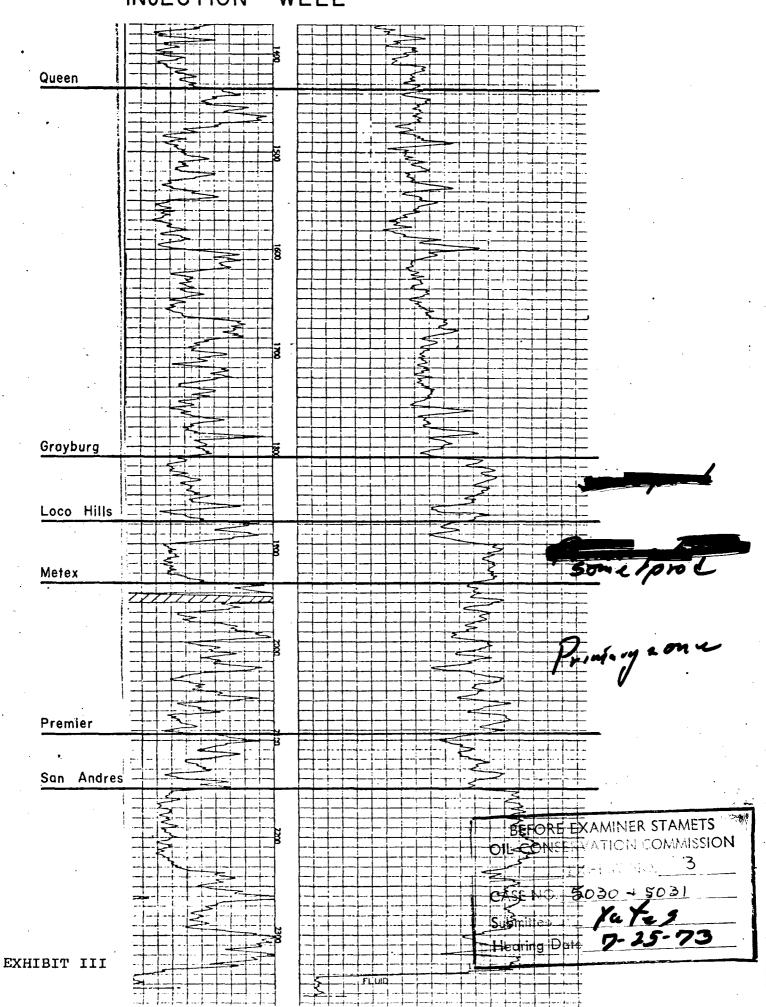

------------------------------|-----------------------------|
| 100                             | BEFORE EXAMINER STAMETS     |
|                                 | OIL CONSERVATION COMMISSION |
| 1                               | EXPLIENC. 2                 |
| A COLUMN TWO IS NOT THE PERSON. | CASE NO. 5030 + 5031        |
| 2000000                         | V                           |
|                                 |                             |
|                                 | <b>НЕХНІВ</b> ІТНІ 7-25-73  |
|                                 |                             |

YATES DRILLING COMPANY

PROPOSED ARTESIA METEX UNIT

YATES DRILLING COMPANY Gulf State No. I Sec. 19-18 S.-28 E. 1650' FSL 2310' FWL

YATES DRILLING COMPANY ARTESIA METEX UNIT TRACT 10 WELL 12 INJECTION WELL



DEPCO INC. State 648 No. 116 Sec. 25-18 S.-27 E. 1980' FSL 660' FWL

YATES DRILLING COMPANY ARTESIA METEX UNIT TRACT I WELL 45 INJECTION WELL



YATES DRILLING COMPANY State "E" No. 3 Sec. 25-18 S.-27 E. 990' FNL 2310' FWL

YATES DRILLING COMPANY ARTESIA METEX UNIT TRACT 17 WELL 28 INJECTION WELL



KERSEY & COMPANY MRY No. 2 Sec. 30-18 S.-28 E. 1650' FNL 330' FWL

YATES DRILLING COMPANY ARTESIA METEX UNIT TRACT 22 WELL 41 INJECTION WELL



YATES DRILLING COMPANY State "D" No. I Sec. 24-18 S.-27 E. 330' FSL 330' FEL

YATES DRILLING COMPANY ARTESIA METEX UNIT TRACT 6 WELL 20 INJECTION WELL



DEPCO INC. State 648 No. 116 Sec. 25-18 S.-27 E. 1980' FSL 660' FWL

YATES DRILLING COMPANY ARTESIA METEX UNIT TRACT I WELL 45 INJECTION WELL



### DIAGRAMMATIC SKETCH OF INJECTION WELL YATES DRILLI