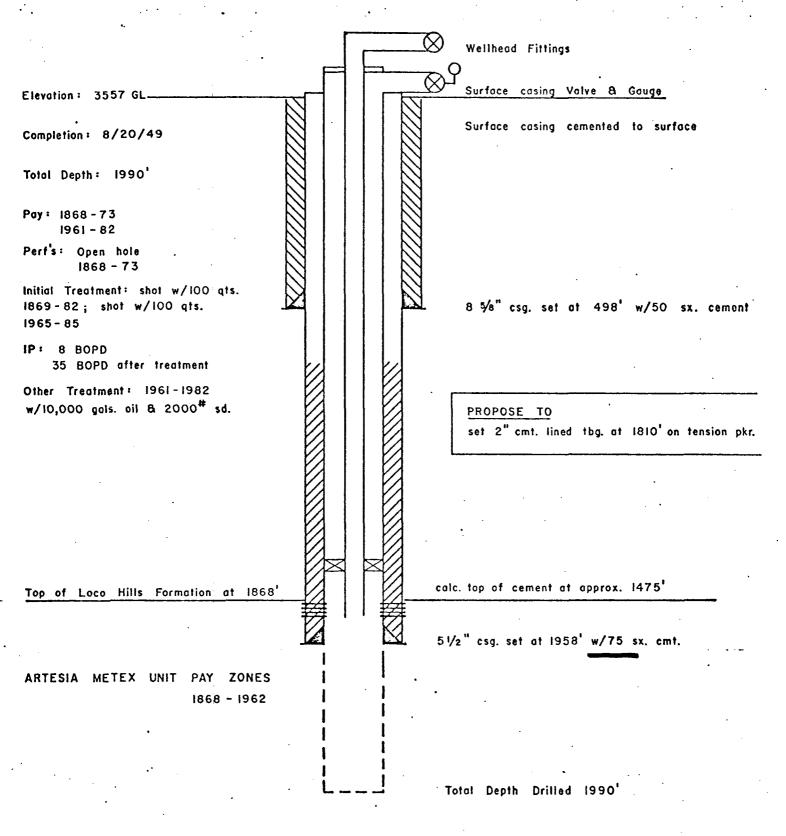

116 Sec. 25-18 S.-27 E. 1980' FSL 660' FWL

YATES DRILLING COMPANY ARTESIA METEX UNIT TRACT I WELL 45 INJECTION WELL



### DIAGRAMMATIC SKETCH OF INJECTION WELL YATES DRILLING COMPANY ARTESIA METEX UNIT TRACT I WELL NO. 40 2310' FNL 990' FEL Sec. 25-18 S.-27 E. STATE "648" NO. 108



EXHIBIT IV



### DIAGRAMMATIC SKETCH OF INJECTION WELL YATES DRILLING COMPANY ARTESIA METEX UNIT TRACT I WELL NO. 45 1980' FSL 660' FWL Sec. 25 - 18 S. - 27 E. STATE "648" NO. 116



# DIAGRAMMATIC SKETCH OF INJECTION WELL YATES DRILLING COMPANY ARTESIA METEX UNIT TRACT I WELL NO. 54 990' FSL 2310' FEL Sec. 25 - 18 S. - 27 E. STATE "648" NO. III



### DIAGRAMMATIC SKETCH OF INJECTION WELL YATES DRILLING COMPANY ARTESIA METEX UNIT TRACT 3 WELL NO. 6

1650' FSL 2310' FWL Sec. 24-18 S.-27 E.
McGURT "K" NO. 1



## DIAGRAMMATIC SKETCH OF INJECTION WELL YATES DRILLING COMPANY ARTESIA METEX UNIT TRACT 6 WELL NO. 20 330' FSL 330' FEL Sec. 24 - 18 S. - 27 E. STATE "D" NO. I



### DIAGRAMMATIC SKETCH OF INJECTION WELL YATES DRILLING COMPANY ARTESIA METEX UNIT TRACT 7 WELL NO. 8 2970' FNL 960' FEL Sec. 24-18 S.-27 E. STATE "BW" NO. 12



# DIAGRAMMATIC SKETCH OF INJECTION WELL YATES DRILLING COMPANY ARTESIA METEX UNIT TRACT IO WELL NO. 12 1650' FSL 2310' FWL Sec. 19 - 18 S. - 28 E. GULF STATE NO. I



# DIAGRAMMATIC SKETCH OF INJECTION WELL YATES DRILLING COMPANY ARTESIA METEX UNIT TRACT 13 WELL NO. 26 330' FNL 330' FEL Sec. 26 - 18 S. - 27 E. EDDY STATE "CK" NO. 1



# DIAGRAMMATIC SKETCH OF INJECTION WELL YATES DRILLING COMPANY ARTESIA METEX UNIT TRACT 16 WELL NO. 56 330' FNL 330' FEL Sec. 35-18 S.