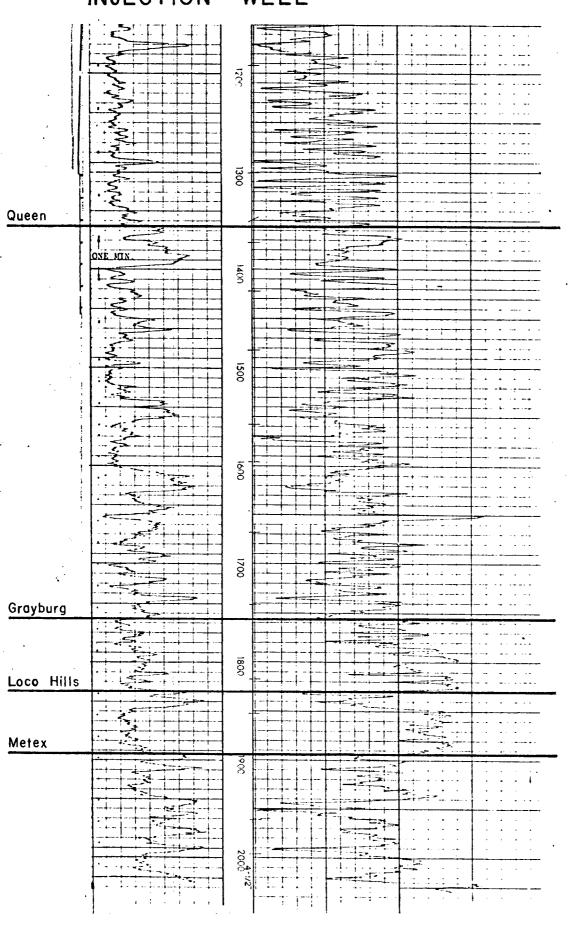

NO. 5030 + 5031        |
| 2000000                         | V                           |
|                                 |                             |
|                                 | <b>НЕХНІВ</b> ІТНІ 7-25-73  |
|                                 |                             |

YATES DRILLING COMPANY

PROPOSED ARTESIA METEX UNIT

YATES DRILLING COMPANY Gulf State No. I Sec. 19-18 S.-28 E. 1650' FSL 2310' FWL

YATES DRILLING COMPANY ARTESIA METEX UNIT TRACT 10 WELL 12 INJECTION WELL



DEPCO INC. State 648 No. 116 Sec. 25-18 S.-27 E. 1980' FSL 660' FWL

YATES DRILLING COMPANY ARTESIA METEX UNIT TRACT I WELL 45 INJECTION WELL



YATES DRILLING COMPANY State "E" No. 3 Sec. 25-18 S.-27 E. 990' FNL 2310' FWL

YATES DRILLING COMPANY ARTESIA METEX UNIT TRACT 17 WELL 28 INJECTION WELL



KERSEY & COMPANY MRY No. 2 Sec. 30-18 S.-28 E. 1650' FNL 330' FWL

YATES DRILLING COMPANY ARTESIA METEX UNIT TRACT 22 WELL 41 INJECTION WELL



YATES DRILLING COMPANY State "D" No. I Sec. 24-18 S.-27 E. 330' FSL 330' FEL

YATES DRILLING COMPANY ARTESIA METEX UNIT TRACT 6 WELL 20 INJECTION WELL



DEPCO INC. State 648 No. 116 Sec. 25-18 S.-27 E. 1980' FSL 660' FWL

YATES DRILLING COMPANY ARTESIA METEX UNIT TRACT I WELL 45 INJECTION WELL



### DIAGRAMMATIC SKETCH OF INJECTION WELL YATES DRILLING COMPANY ARTESIA METEX UNIT TRACT I WELL NO. 40 2310' FNL 990' FEL Sec. 25-18 S.-27 E. STATE "648" NO. 108



EXHIBIT IV



### DIAGRAMMATIC SKETCH OF INJECTION WELL YATES DRILLING COMPANY ARTESIA METEX UNIT TRACT I WELL NO. 45 1980' FSL 660' FWL Sec. 25 - 18 S. - 27 E. STATE "648" NO. 116



# DIA