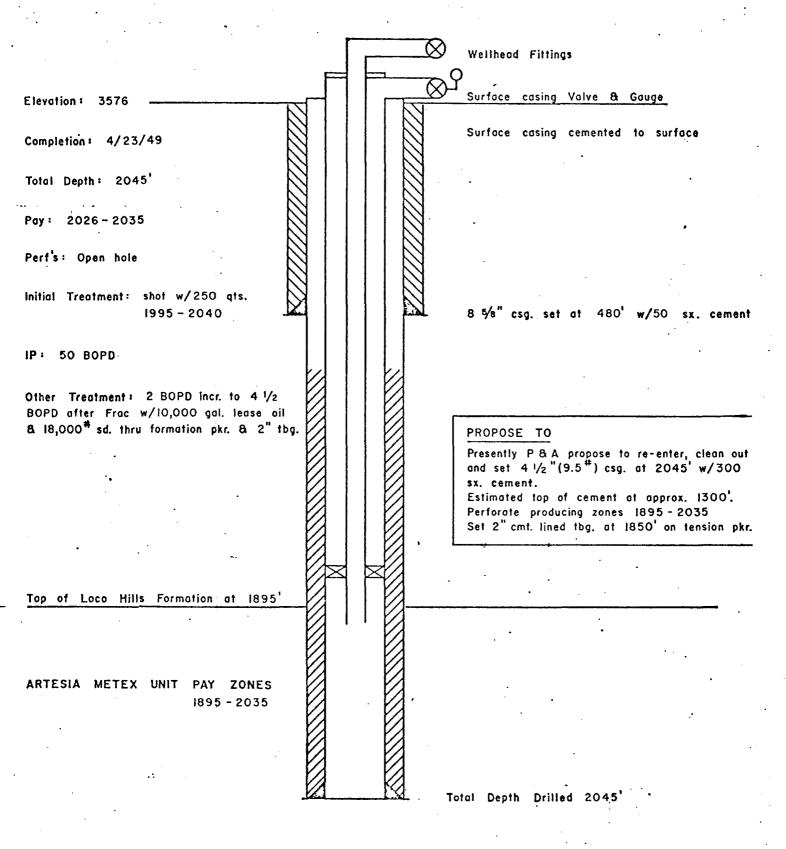

INJECTION WELL YATES DRILLING COMPANY ARTESIA METEX UNIT TRACT I WELL NO. 45 1980' FSL 660' FWL Sec. 25 - 18 S. - 27 E. STATE "648" NO. 116



# DIAGRAMMATIC SKETCH OF INJECTION WELL YATES DRILLING COMPANY ARTESIA METEX UNIT TRACT I WELL NO. 54 990' FSL 2310' FEL Sec. 25 - 18 S. - 27 E. STATE "648" NO. III



### DIAGRAMMATIC SKETCH OF INJECTION WELL YATES DRILLING COMPANY ARTESIA METEX UNIT TRACT 3 WELL NO. 6

1650' FSL 2310' FWL Sec. 24-18 S.-27 E.
McGURT "K" NO. 1



## DIAGRAMMATIC SKETCH OF INJECTION WELL YATES DRILLING COMPANY ARTESIA METEX UNIT TRACT 6 WELL NO. 20 330' FSL 330' FEL Sec. 24 - 18 S. - 27 E. STATE "D" NO. I



### DIAGRAMMATIC SKETCH OF INJECTION WELL YATES DRILLING COMPANY ARTESIA METEX UNIT TRACT 7 WELL NO. 8 2970' FNL 960' FEL Sec. 24-18 S.-27 E. STATE "BW" NO. 12



# DIAGRAMMATIC SKETCH OF INJECTION WELL YATES DRILLING COMPANY ARTESIA METEX UNIT TRACT IO WELL NO. 12 1650' FSL 2310' FWL Sec. 19 - 18 S. - 28 E. GULF STATE NO. I



# DIAGRAMMATIC SKETCH OF INJECTION WELL YATES DRILLING COMPANY ARTESIA METEX UNIT TRACT 13 WELL NO. 26 330' FNL 330' FEL Sec. 26 - 18 S. - 27 E. EDDY STATE "CK" NO. 1



# DIAGRAMMATIC SKETCH OF INJECTION WELL YATES DRILLING COMPANY ARTESIA METEX UNIT TRACT 16 WELL NO. 56 330' FNL 330' FEL Sec. 35-18 S.-27 E. EDDY STATE "CL" NO. I



### DIAGRAMMATIC SKETCH OF INJECTION WELL YATES DRILLING COMPANY ARTESIA METEX UNIT TRACT 17 WELL NO. 28 990' FNL 2970' FEL Sec. 25-18 S. - 27 E.

STATE "E" NO. 3



### DIAGRAMMATIC SKETCH OF INJECTION WELL YATES DRILLING COMPANY ARTESIA METEX UNIT TRACT 19 WELL NO. 58 330' FNL 2310' FWL Sec.