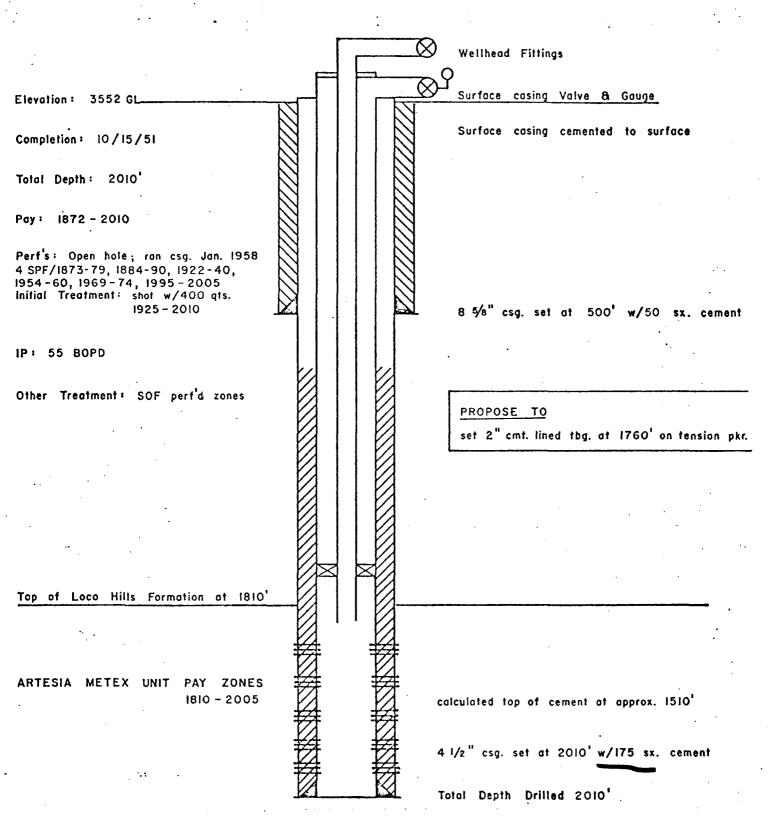

WELL



KERSEY & COMPANY MRY No. 2 Sec. 30-18 S.-28 E. 1650' FNL 330' FWL

YATES DRILLING COMPANY ARTESIA METEX UNIT TRACT 22 WELL 41 INJECTION WELL



YATES DRILLING COMPANY State "D" No. I Sec. 24-18 S.-27 E. 330' FSL 330' FEL

YATES DRILLING COMPANY ARTESIA METEX UNIT TRACT 6 WELL 20 INJECTION WELL



DEPCO INC. State 648 No. 116 Sec. 25-18 S.-27 E. 1980' FSL 660' FWL

YATES DRILLING COMPANY ARTESIA METEX UNIT TRACT I WELL 45 INJECTION WELL



### DIAGRAMMATIC SKETCH OF INJECTION WELL YATES DRILLING COMPANY ARTESIA METEX UNIT TRACT I WELL NO. 40 2310' FNL 990' FEL Sec. 25-18 S.-27 E. STATE "648" NO. 108



EXHIBIT IV



### DIAGRAMMATIC SKETCH OF INJECTION WELL YATES DRILLING COMPANY ARTESIA METEX UNIT TRACT I WELL NO. 45 1980' FSL 660' FWL Sec. 25 - 18 S. - 27 E. STATE "648" NO. 116



# DIAGRAMMATIC SKETCH OF INJECTION WELL YATES DRILLING COMPANY ARTESIA METEX UNIT TRACT I WELL NO. 54 990' FSL 2310' FEL Sec. 25 - 18 S. - 27 E. STATE "648" NO. III



### DIAGRAMMATIC SKETCH OF INJECTION WELL YATES DRILLING COMPANY ARTESIA METEX UNIT TRACT 3 WELL NO. 6

1650' FSL 2310' FWL Sec. 24-18 S.-27 E.
McGURT "K" NO. 1



## DIAGRAMMATIC SKETCH OF INJECTION WELL YATES DRILLING COMPANY ARTESIA METEX UNIT TRACT 6 WELL NO. 20 330' FSL 330' FEL Sec. 24 - 18 S. - 27 E. STATE "D" NO. I



### DIAGRAMMATIC SKETCH OF INJECTION WELL YATES DRILLING COMPANY ARTESIA METEX UNIT TRACT 7 WELL NO. 8 2970' FNL 960' FEL Sec. 24-18 S.-27 E. STATE "BW" NO. 12



# DIAGRAMMATIC SKETCH OF INJECTION WELL YATES DRILLING COMPANY ARTESIA METEX UNIT TRACT IO WELL NO. 12 1650' FSL 2310' FWL Sec. 19 - 18 S.