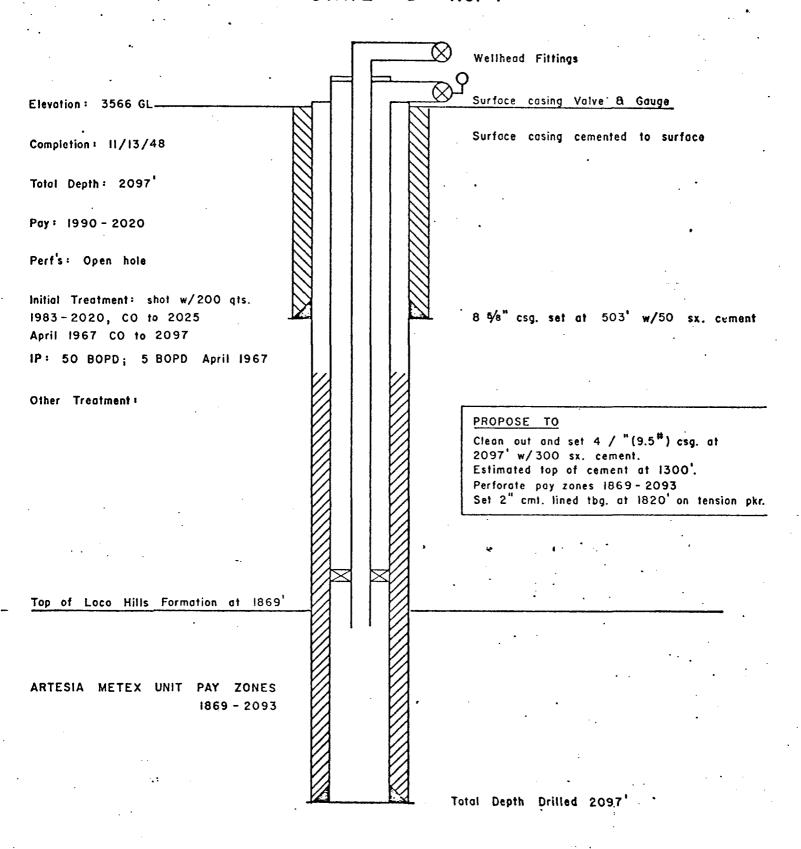

TES DRILLING COMPANY ARTESIA METEX UNIT TRACT I WELL NO. 40 2310' FNL 990' FEL Sec. 25-18 S.-27 E. STATE "648" NO. 108



EXHIBIT IV



### DIAGRAMMATIC SKETCH OF INJECTION WELL YATES DRILLING COMPANY ARTESIA METEX UNIT TRACT I WELL NO. 45 1980' FSL 660' FWL Sec. 25 - 18 S. - 27 E. STATE "648" NO. 116



# DIAGRAMMATIC SKETCH OF INJECTION WELL YATES DRILLING COMPANY ARTESIA METEX UNIT TRACT I WELL NO. 54 990' FSL 2310' FEL Sec. 25 - 18 S. - 27 E. STATE "648" NO. III



### DIAGRAMMATIC SKETCH OF INJECTION WELL YATES DRILLING COMPANY ARTESIA METEX UNIT TRACT 3 WELL NO. 6

1650' FSL 2310' FWL Sec. 24-18 S.-27 E.
McGURT "K" NO. 1



## DIAGRAMMATIC SKETCH OF INJECTION WELL YATES DRILLING COMPANY ARTESIA METEX UNIT TRACT 6 WELL NO. 20 330' FSL 330' FEL Sec. 24 - 18 S. - 27 E. STATE "D" NO. I



### DIAGRAMMATIC SKETCH OF INJECTION WELL YATES DRILLING COMPANY ARTESIA METEX UNIT TRACT 7 WELL NO. 8 2970' FNL 960' FEL Sec. 24-18 S.-27 E. STATE "BW" NO. 12



# DIAGRAMMATIC SKETCH OF INJECTION WELL YATES DRILLING COMPANY ARTESIA METEX UNIT TRACT IO WELL NO. 12 1650' FSL 2310' FWL Sec. 19 - 18 S. - 28 E. GULF STATE NO. I



# DIAGRAMMATIC SKETCH OF INJECTION WELL YATES DRILLING COMPANY ARTESIA METEX UNIT TRACT 13 WELL NO. 26 330' FNL 330' FEL Sec. 26 - 18 S. - 27 E. EDDY STATE "CK" NO. 1



# DIAGRAMMATIC SKETCH OF INJECTION WELL YATES DRILLING COMPANY ARTESIA METEX UNIT TRACT 16 WELL NO. 56 330' FNL 330' FEL Sec. 35-18 S.-27 E. EDDY STATE "CL" NO. I



### DIAGRAMMATIC SKETCH OF INJECTION WELL YATES DRILLING COMPANY ARTESIA METEX UNIT TRACT 17 WELL NO. 28 990' FNL 2970' FEL Sec. 25-