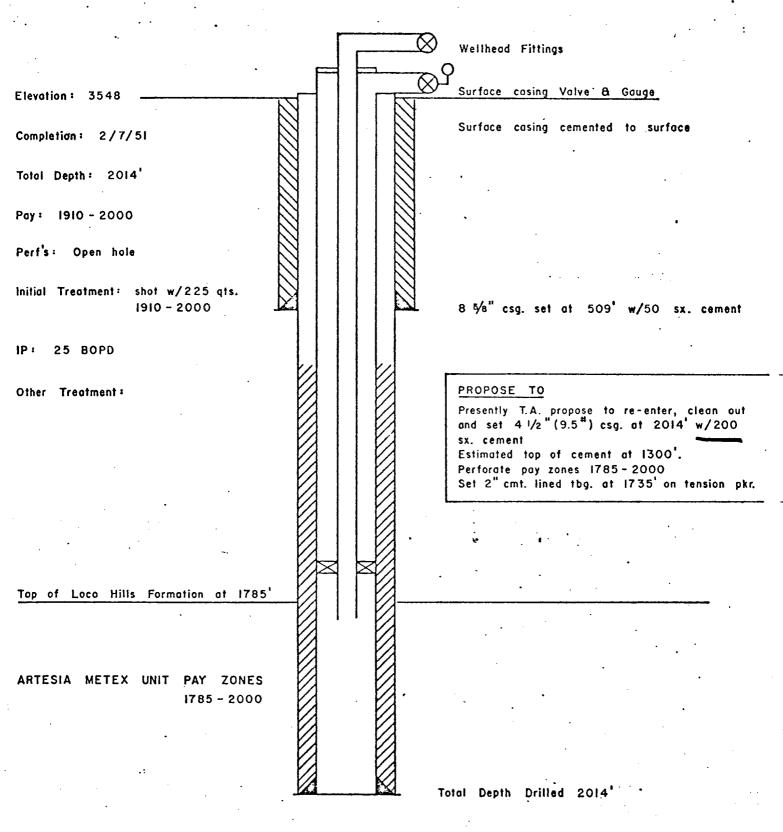

COMPANY State "D" No. I Sec. 24-18 S.-27 E. 330' FSL 330' FEL

YATES DRILLING COMPANY ARTESIA METEX UNIT TRACT 6 WELL 20 INJECTION WELL



DEPCO INC. State 648 No. 116 Sec. 25-18 S.-27 E. 1980' FSL 660' FWL

YATES DRILLING COMPANY ARTESIA METEX UNIT TRACT I WELL 45 INJECTION WELL



### DIAGRAMMATIC SKETCH OF INJECTION WELL YATES DRILLING COMPANY ARTESIA METEX UNIT TRACT I WELL NO. 40 2310' FNL 990' FEL Sec. 25-18 S.-27 E. STATE "648" NO. 108



EXHIBIT IV



### DIAGRAMMATIC SKETCH OF INJECTION WELL YATES DRILLING COMPANY ARTESIA METEX UNIT TRACT I WELL NO. 45 1980' FSL 660' FWL Sec. 25 - 18 S. - 27 E. STATE "648" NO. 116



# DIAGRAMMATIC SKETCH OF INJECTION WELL YATES DRILLING COMPANY ARTESIA METEX UNIT TRACT I WELL NO. 54 990' FSL 2310' FEL Sec. 25 - 18 S. - 27 E. STATE "648" NO. III



### DIAGRAMMATIC SKETCH OF INJECTION WELL YATES DRILLING COMPANY ARTESIA METEX UNIT TRACT 3 WELL NO. 6

1650' FSL 2310' FWL Sec. 24-18 S.-27 E.
McGURT "K" NO. 1



## DIAGRAMMATIC SKETCH OF INJECTION WELL YATES DRILLING COMPANY ARTESIA METEX UNIT TRACT 6 WELL NO. 20 330' FSL 330' FEL Sec. 24 - 18 S. - 27 E. STATE "D" NO. I



### DIAGRAMMATIC SKETCH OF INJECTION WELL YATES DRILLING COMPANY ARTESIA METEX UNIT TRACT 7 WELL NO. 8 2970' FNL 960' FEL Sec. 24-18 S.-27 E. STATE "BW" NO. 12



# DIAGRAMMATIC SKETCH OF INJECTION WELL YATES DRILLING COMPANY ARTESIA METEX UNIT TRACT IO WELL NO. 12 1650' FSL 2310' FWL Sec. 19 - 18 S. - 28 E. GULF STATE NO. I



# DIAGRAMMATIC SKETCH OF INJECTION WELL YATES DRILLING COMPANY ARTESIA METEX UNIT TRACT 13 WELL NO. 26 330' FNL 330' FEL Sec. 26 - 18 S. - 2