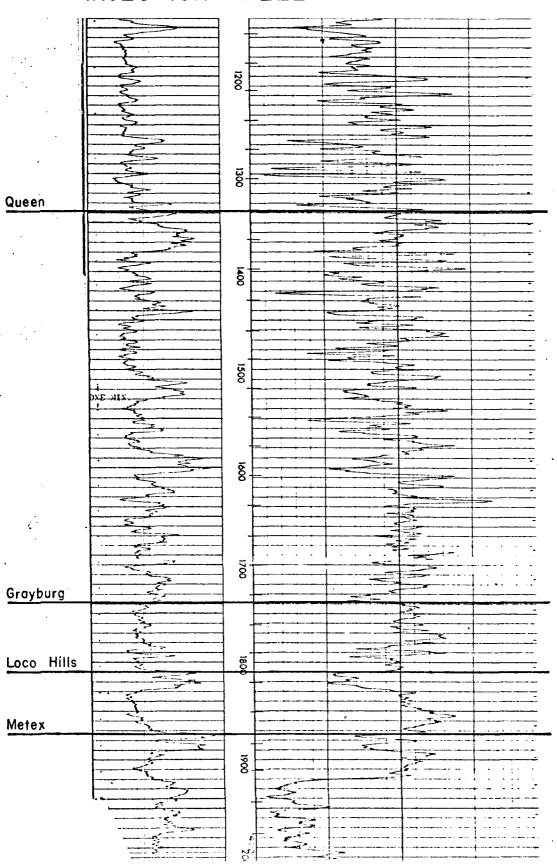

| OIL CONSERVATION COMMISSION |
| 1                               | EXPLIENC. 2                 |
| A COLUMN TWO IS NOT THE PERSON. | CASE NO. 5030 + 5031        |
| 2000000                         | V                           |
|                                 |                             |
|                                 | <b>НЕХНІВ</b> ІТНІ 7-25-73  |
|                                 |                             |

YATES DRILLING COMPANY

PROPOSED ARTESIA METEX UNIT

YATES DRILLING COMPANY Gulf State No. I Sec. 19-18 S.-28 E. 1650' FSL 2310' FWL

YATES DRILLING COMPANY ARTESIA METEX UNIT TRACT 10 WELL 12 INJECTION WELL



DEPCO INC. State 648 No. 116 Sec. 25-18 S.-27 E. 1980' FSL 660' FWL

YATES DRILLING COMPANY ARTESIA METEX UNIT TRACT I WELL 45 INJECTION WELL



YATES DRILLING COMPANY State "E" No. 3 Sec. 25-18 S.-27 E. 990' FNL 2310' FWL

YATES DRILLING COMPANY ARTESIA METEX UNIT TRACT 17 WELL 28 INJECTION WELL



KERSEY & COMPANY MRY No. 2 Sec. 30-18 S.-28 E. 1650' FNL 330' FWL

YATES DRILLING COMPANY ARTESIA METEX UNIT TRACT 22 WELL 41 INJECTION WELL



YATES DRILLING COMPANY State "D" No. I Sec. 24-18 S.-27 E. 330' FSL 330' FEL

YATES DRILLING COMPANY ARTESIA METEX UNIT TRACT 6 WELL 20 INJECTION WELL



DEPCO INC. State 648 No. 116 Sec. 25-18 S.-27 E. 1980' FSL 660' FWL

YATES DRILLING COMPANY ARTESIA METEX UNIT TRACT I WELL 45 INJECTION WELL



### DIAGRAMMATIC SKETCH OF INJECTION WELL YATES DRILLING COMPANY ARTESIA METEX UNIT TRACT I WELL NO. 40 2310' FNL 990' FEL Sec. 25-18 S.-27 E. STATE "648" NO. 108



EXHIBIT IV



### DIAGRAMMATIC SK