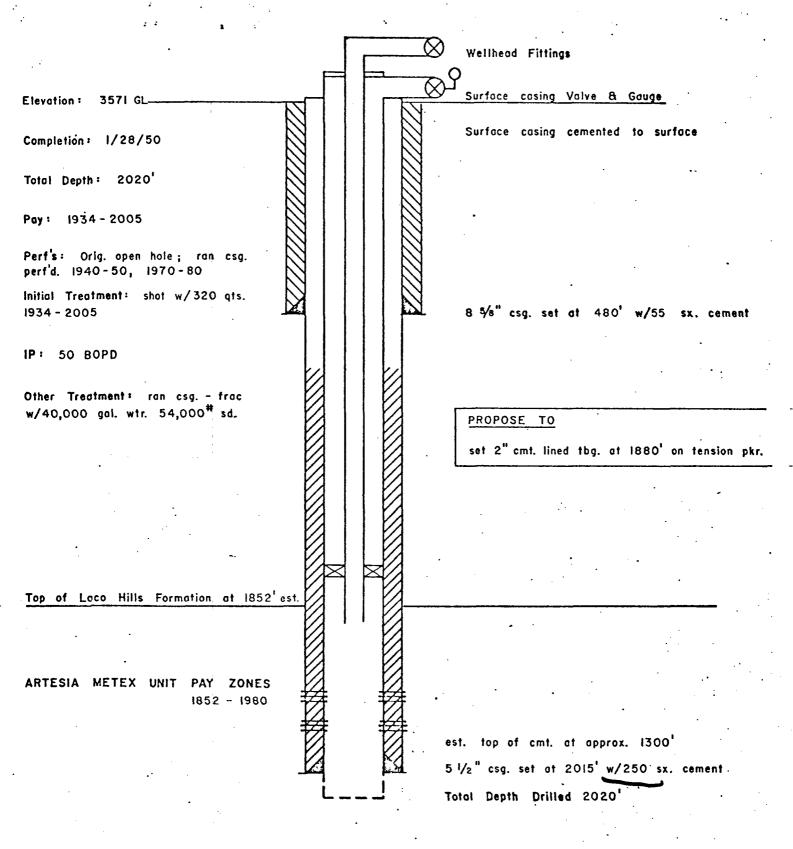

IAGRAMMATIC SKETCH OF INJECTION WELL YATES DRILLING COMPANY ARTESIA METEX UNIT TRACT 17 WELL NO. 28 990' FNL 2970' FEL Sec. 25-18 S. - 27 E.

STATE "E" NO. 3



### DIAGRAMMATIC SKETCH OF INJECTION WELL YATES DRILLING COMPANY ARTESIA METEX UNIT TRACT 19 WELL NO. 58 330' FNL 2310' FWL Sec. 36 - 18 S. - 27 E. HESTER NO. 2



### DIAGRAMMATIC SKETCH OF INJECTION WELL YATES DRILLING COMPANY ARTESIA METEX UNIT TRACT 20 WELL NO. 32 380' FNL 2110' FWL Sec. 30 - 18 S. - 28 E.



### DIAGRAMMATIC SKETCH OF INJECTION WELL YATES DRILLING COMPANY ARTESIA METEX UNIT TRACT 20 WELL NO. 49 2310' FSL 2310' FWL Sec. 30-18 S.-28 E. STATE "647" NO. 97



### DIAGRAMMATIC SKETCH OF INJECTION WELL YATES DRILLING COMPANY ARTESIA METEX UNIT TRACT 22 WELL NO. 41 1650' FNL 330' FWL Sec. 30-18 S. - 28 E. MRY NO. 2



| N<br>Lease & Well No. T | Kew Tract<br>K Well No.<br>Tr. NoWell No. | Cumulative<br>Oil (Bbls) | April      | May            | onthly C      | oil Pro    | oductic    | Monthly Oil Production April 1972 thru April | 11 197:<br>Oct. | 2 thru<br>Nov. | April<br>Dec. | m -{       | (Bbls)<br>Feb. |
|-------------------------|-------------------------------------------|--------------------------|------------|----------------|---------------|------------|------------|----------------------------------------------|-----------------|----------------|---------------|------------|----------------|
|                         | <b>д</b> ,                                | 7962                     | 0 0        | 0 0            | 0 0           | 0 0        | 00         | 0 0