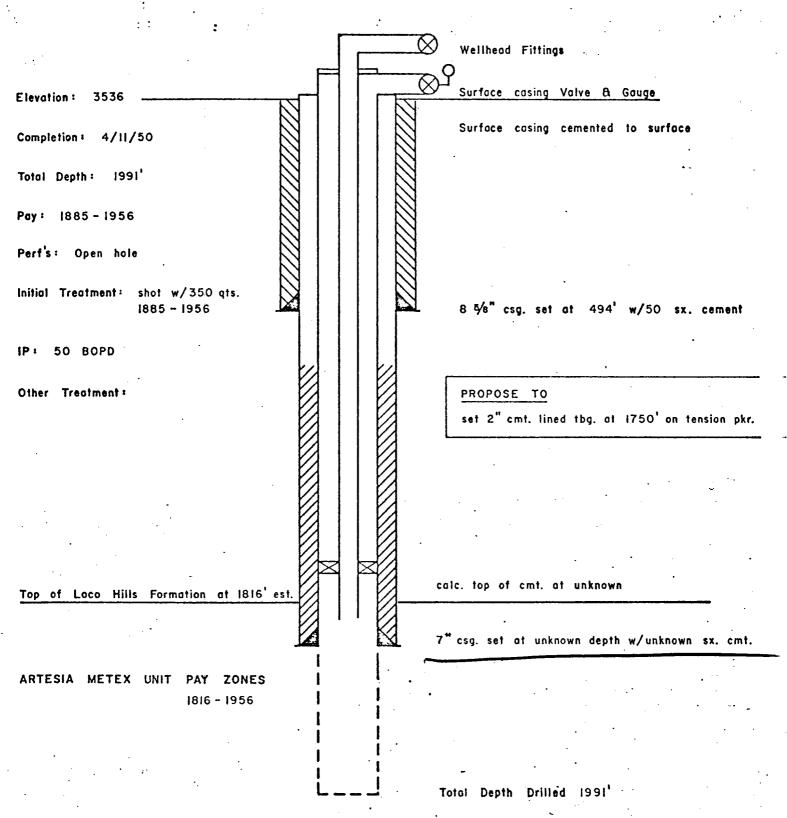

INJECTION WELL YATES DRILLING COMPANY ARTESIA METEX UNIT TRACT 3 WELL NO. 6

1650' FSL 2310' FWL Sec. 24-18 S.-27 E.
McGURT "K" NO. 1



## DIAGRAMMATIC SKETCH OF INJECTION WELL YATES DRILLING COMPANY ARTESIA METEX UNIT TRACT 6 WELL NO. 20 330' FSL 330' FEL Sec. 24 - 18 S. - 27 E. STATE "D" NO. I



### DIAGRAMMATIC SKETCH OF INJECTION WELL YATES DRILLING COMPANY ARTESIA METEX UNIT TRACT 7 WELL NO. 8 2970' FNL 960' FEL Sec. 24-18 S.-27 E. STATE "BW" NO. 12



# DIAGRAMMATIC SKETCH OF INJECTION WELL YATES DRILLING COMPANY ARTESIA METEX UNIT TRACT IO WELL NO. 12 1650' FSL 2310' FWL Sec. 19 - 18 S. - 28 E. GULF STATE NO. I



# DIAGRAMMATIC SKETCH OF INJECTION WELL YATES DRILLING COMPANY ARTESIA METEX UNIT TRACT 13 WELL NO. 26 330' FNL 330' FEL Sec. 26 - 18 S. - 27 E. EDDY STATE "CK" NO. 1



# DIAGRAMMATIC SKETCH OF INJECTION WELL YATES DRILLING COMPANY ARTESIA METEX UNIT TRACT 16 WELL NO. 56 330' FNL 330' FEL Sec. 35-18 S.-27 E. EDDY STATE "CL" NO. I



### DIAGRAMMATIC SKETCH OF INJECTION WELL YATES DRILLING COMPANY ARTESIA METEX UNIT TRACT 17 WELL NO. 28 990' FNL 2970' FEL Sec. 25-18 S. - 27 E.

STATE "E" NO. 3



### DIAGRAMMATIC SKETCH OF INJECTION WELL YATES DRILLING COMPANY ARTESIA METEX UNIT TRACT 19 WELL NO. 58 330' FNL 2310' FWL Sec. 36 - 18 S. - 27 E. HESTER NO. 2



### DIAGRAMMATIC SKETCH OF INJECTION WELL YATES DRILLING COMPANY ARTESIA METEX UNIT TRACT 20 WELL NO. 32 380' FNL 2110' FWL Sec. 30 - 18 S. - 28 E.



### DIAGRAMMATIC SKETCH OF INJECTION WELL YATES DRILLING COMPANY ARTESIA METEX UNIT TRACT 20 WELL NO. 49 2310' FSL 2310' FWL Sec. 30-18 S.-28 E. STATE