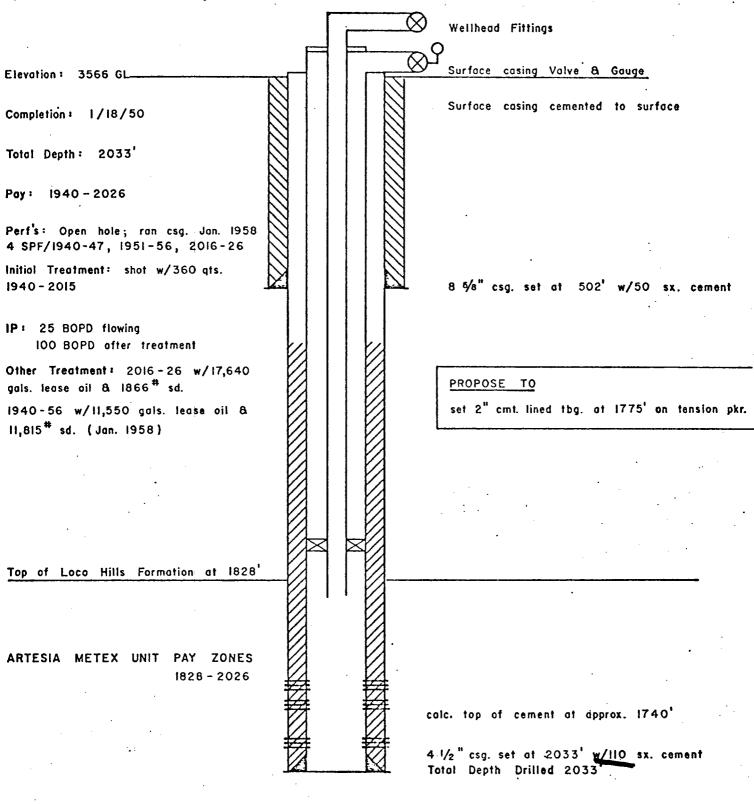

ECTION WELL YATES DRILLING COMPANY ARTESIA METEX UNIT TRACT 7 WELL NO. 8 2970' FNL 960' FEL Sec. 24-18 S.-27 E. STATE "BW" NO. 12



# DIAGRAMMATIC SKETCH OF INJECTION WELL YATES DRILLING COMPANY ARTESIA METEX UNIT TRACT IO WELL NO. 12 1650' FSL 2310' FWL Sec. 19 - 18 S. - 28 E. GULF STATE NO. I



# DIAGRAMMATIC SKETCH OF INJECTION WELL YATES DRILLING COMPANY ARTESIA METEX UNIT TRACT 13 WELL NO. 26 330' FNL 330' FEL Sec. 26 - 18 S. - 27 E. EDDY STATE "CK" NO. 1



# DIAGRAMMATIC SKETCH OF INJECTION WELL YATES DRILLING COMPANY ARTESIA METEX UNIT TRACT 16 WELL NO. 56 330' FNL 330' FEL Sec. 35-18 S.-27 E. EDDY STATE "CL" NO. I



### DIAGRAMMATIC SKETCH OF INJECTION WELL YATES DRILLING COMPANY ARTESIA METEX UNIT TRACT 17 WELL NO. 28 990' FNL 2970' FEL Sec. 25-18 S. - 27 E.

STATE "E" NO. 3



### DIAGRAMMATIC SKETCH OF INJECTION WELL YATES DRILLING COMPANY ARTESIA METEX UNIT TRACT 19 WELL NO. 58 330' FNL 2310' FWL Sec. 36 - 18 S. - 27 E. HESTER NO. 2



### DIAGRAMMATIC SKETCH OF INJECTION WELL YATES DRILLING COMPANY ARTESIA METEX UNIT TRACT 20 WELL NO. 32 380' FNL 2110' FWL Sec. 30 - 18 S. - 28 E.



### DIAGRAMMATIC SKETCH OF INJECTION WELL YATES DRILLING COMPANY ARTESIA METEX UNIT TRACT 20 WELL NO. 49 2310' FSL 2310' FWL Sec. 30-18 S.-28 E. STATE "647" NO. 97



### DIAGRAMMATIC SKETCH OF INJECTION WELL YATES DRILLING COMPANY ARTESIA METEX UNIT TRACT 22 WELL NO. 41 1650' FNL 330' FWL Sec. 30-18 S. - 28 E. MRY NO. 2



| N<br>Lease & Well No. T | Kew Tract<br>K Well No.<br>Tr. NoWell No. | Cumulative<br>Oil (Bbls) | April      | May            | onthly C      | oil Pro    |