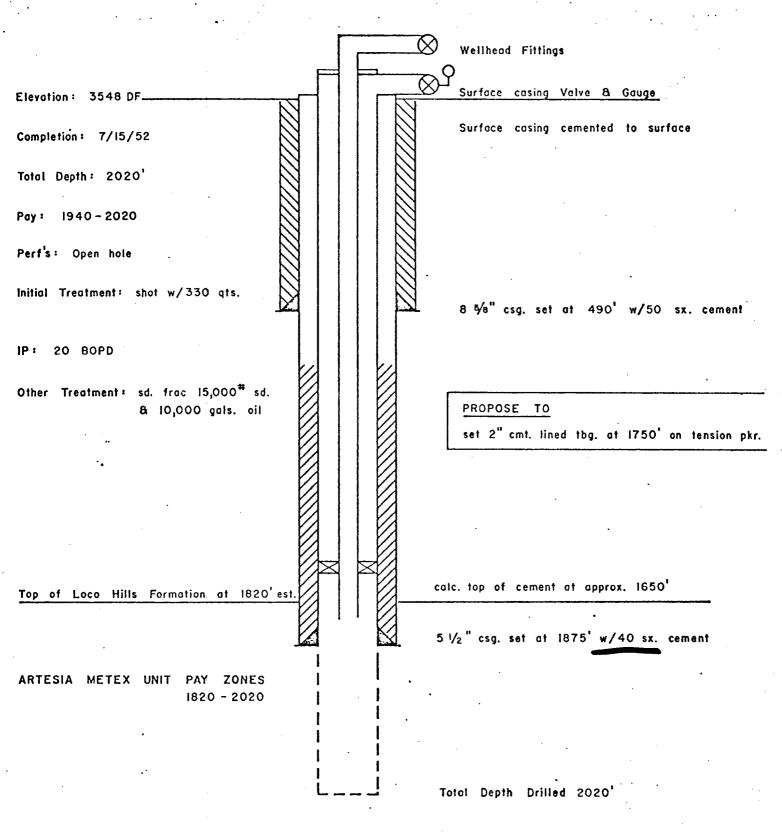

JECTION WELL YATES DRILLING COMPANY ARTESIA METEX UNIT TRACT 6 WELL NO. 20 330' FSL 330' FEL Sec. 24 - 18 S. - 27 E. STATE "D" NO. I



### DIAGRAMMATIC SKETCH OF INJECTION WELL YATES DRILLING COMPANY ARTESIA METEX UNIT TRACT 7 WELL NO. 8 2970' FNL 960' FEL Sec. 24-18 S.-27 E. STATE "BW" NO. 12



# DIAGRAMMATIC SKETCH OF INJECTION WELL YATES DRILLING COMPANY ARTESIA METEX UNIT TRACT IO WELL NO. 12 1650' FSL 2310' FWL Sec. 19 - 18 S. - 28 E. GULF STATE NO. I



# DIAGRAMMATIC SKETCH OF INJECTION WELL YATES DRILLING COMPANY ARTESIA METEX UNIT TRACT 13 WELL NO. 26 330' FNL 330' FEL Sec. 26 - 18 S. - 27 E. EDDY STATE "CK" NO. 1



# DIAGRAMMATIC SKETCH OF INJECTION WELL YATES DRILLING COMPANY ARTESIA METEX UNIT TRACT 16 WELL NO. 56 330' FNL 330' FEL Sec. 35-18 S.-27 E. EDDY STATE "CL" NO. I



### DIAGRAMMATIC SKETCH OF INJECTION WELL YATES DRILLING COMPANY ARTESIA METEX UNIT TRACT 17 WELL NO. 28 990' FNL 2970' FEL Sec. 25-18 S. - 27 E.

STATE "E" NO. 3



### DIAGRAMMATIC SKETCH OF INJECTION WELL YATES DRILLING COMPANY ARTESIA METEX UNIT TRACT 19 WELL NO. 58 330' FNL 2310' FWL Sec. 36 - 18 S. - 27 E. HESTER NO. 2



### DIAGRAMMATIC SKETCH OF INJECTION WELL YATES DRILLING COMPANY ARTESIA METEX UNIT TRACT 20 WELL NO. 32 380' FNL 2110' FWL Sec. 30 - 18 S. - 28 E.



### DIAGRAMMATIC SKETCH OF INJECTION WELL YATES DRILLING COMPANY ARTESIA METEX UNIT TRACT 20 WELL NO. 49 2310' FSL 2310' FWL Sec. 30-18 S.-28 E. STATE "647" NO. 97



### DIAGRAMMATIC SKETCH OF INJECTION WELL YATES DRILLING COMPANY ARTESIA METEX UNIT TRACT 22 WELL NO. 41 1650' FNL 330' FWL Sec. 30-18 S. - 28 E. MRY