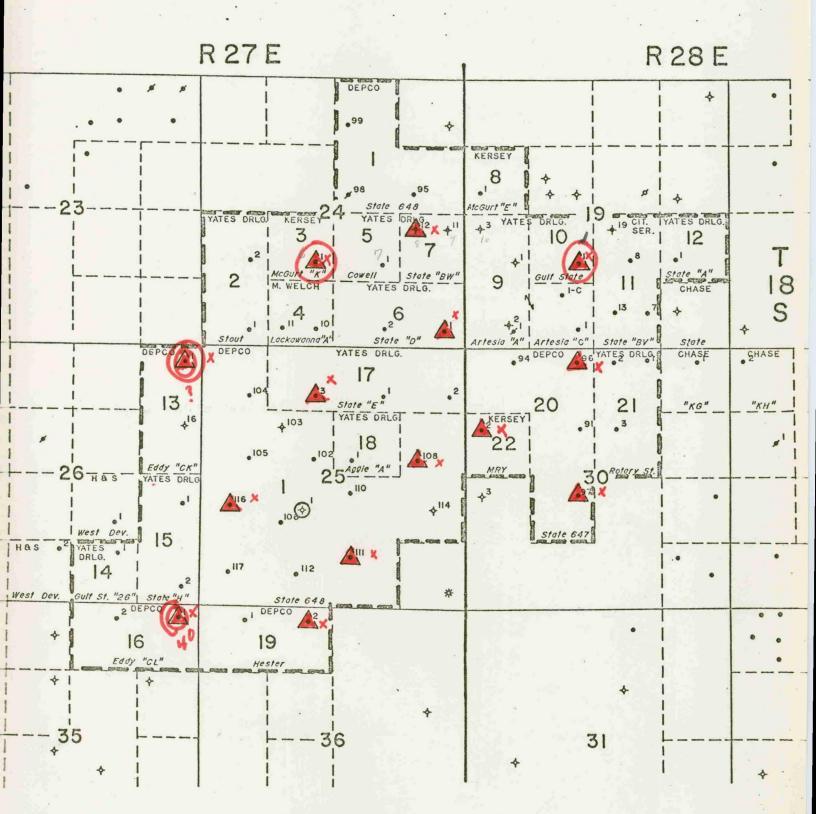

|

|           | RE EXAMINER STAMETS   |
|-----------|-----------------------|
| OIL CON   | ISERVATION COMMISSION |
|           | EXPLITNO. [           |
| CASENO    | . 5030 + 5031         |
| Submitted |                       |
| Hearing   | Dure 7-25-23          |

YATES DRILLING COMPANY

PROPOSED ARTESIA METEX UNIT

EDDY COUNTY, NEW MEXICO



PROPOSED UNIT OUTLINE

| 12                              | PROPOSED TRACT NO'S         |
|---------------------------------|-----------------------------|
| 100                             | BEFORE EXAMINER STAMETS     |
|                                 | OIL CONSERVATION COMMISSION |
| 1                               | EXPLIENC. 2                 |
| A COLUMN TWO IS NOT THE PERSON. | CASE NO. 5030 + 5031        |
| 2000000                         | V                           |
|                                 |                             |
|                                 | <b>НЕХНІВ</b> ІТНІ 7-25-73  |
|                                 |                             |

YATES DRILLING COMPANY

PROPOSED ARTESIA METEX UNIT

YATES DRILLING COMPANY Gulf State No. I Sec. 19-18 S.-28 E. 1