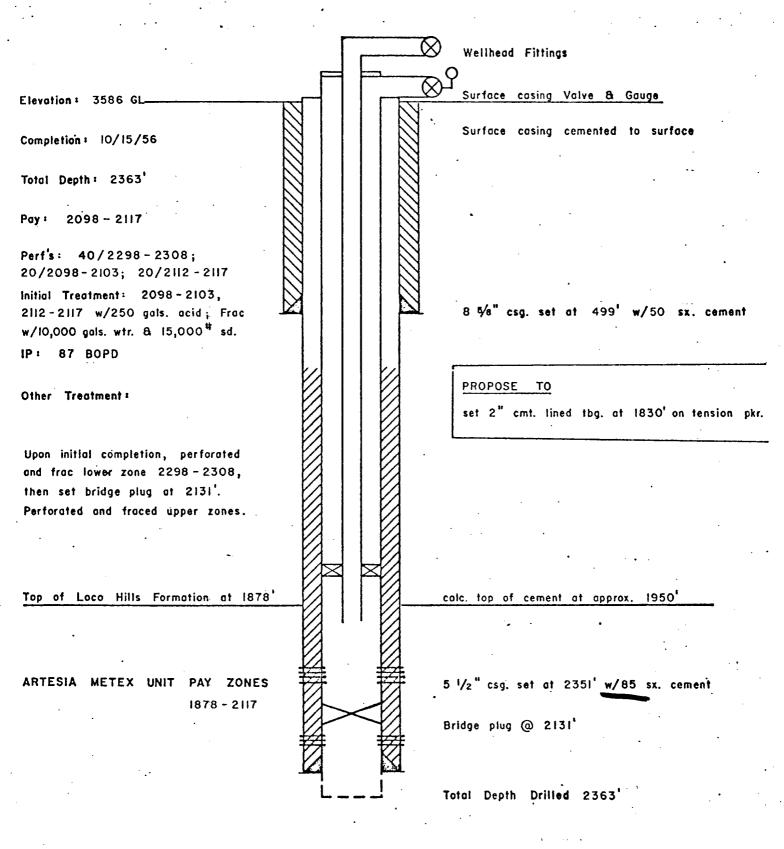

INJECTION WELL YATES DRILLING COMPANY ARTESIA METEX UNIT TRACT I WELL NO. 54 990' FSL 2310' FEL Sec. 25 - 18 S. - 27 E. STATE "648" NO. III



### DIAGRAMMATIC SKETCH OF INJECTION WELL YATES DRILLING COMPANY ARTESIA METEX UNIT TRACT 3 WELL NO. 6

1650' FSL 2310' FWL Sec. 24-18 S.-27 E.
McGURT "K" NO. 1



## DIAGRAMMATIC SKETCH OF INJECTION WELL YATES DRILLING COMPANY ARTESIA METEX UNIT TRACT 6 WELL NO. 20 330' FSL 330' FEL Sec. 24 - 18 S. - 27 E. STATE "D" NO. I



### DIAGRAMMATIC SKETCH OF INJECTION WELL YATES DRILLING COMPANY ARTESIA METEX UNIT TRACT 7 WELL NO. 8 2970' FNL 960' FEL Sec. 24-18 S.-27 E. STATE "BW" NO. 12



# DIAGRAMMATIC SKETCH OF INJECTION WELL YATES DRILLING COMPANY ARTESIA METEX UNIT TRACT IO WELL NO. 12 1650' FSL 2310' FWL Sec. 19 - 18 S. - 28 E. GULF STATE NO. I



# DIAGRAMMATIC SKETCH OF INJECTION WELL YATES DRILLING COMPANY ARTESIA METEX UNIT TRACT 13 WELL NO. 26 330' FNL 330' FEL Sec. 26 - 18 S. - 27 E. EDDY STATE "CK" NO. 1



# DIAGRAMMATIC SKETCH OF INJECTION WELL YATES DRILLING COMPANY ARTESIA METEX UNIT TRACT 16 WELL NO. 56 330' FNL 330' FEL Sec. 35-18 S.-27 E. EDDY STATE "CL" NO. I



### DIAGRAMMATIC SKETCH OF INJECTION WELL YATES DRILLING COMPANY ARTESIA METEX UNIT TRACT 17 WELL NO. 28 990' FNL 2970' FEL Sec. 25-18 S. - 27 E.

STATE "E" NO. 3



### DIAGRAMMATIC SKETCH OF INJECTION WELL YATES DRILLING COMPANY ARTESIA METEX UNIT TRACT 19 WELL NO. 58 330' FNL 2310' FWL Sec. 36 - 18 S. - 27 E. HESTER NO. 2



### DIAGRAMMATIC SKETCH OF INJECTION WELL YATES DRILLING COMPANY ARTESIA METEX UNIT TRACT 20 WELL NO. 32 380' FNL 2110' FWL Sec. 30