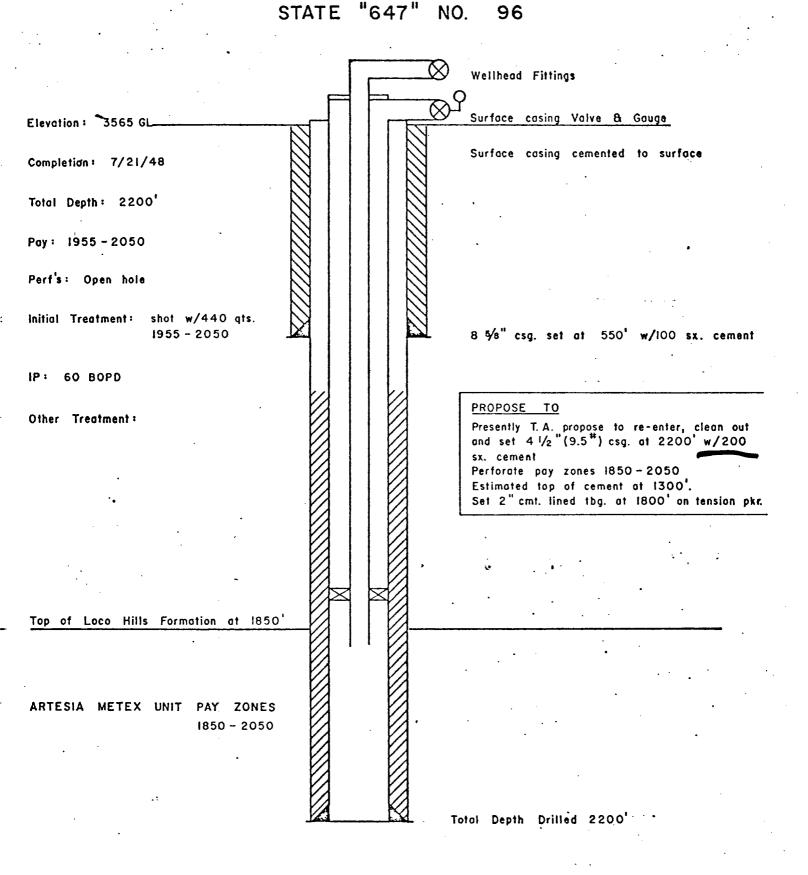

SKETCH OF INJECTION WELL YATES DRILLING COMPANY ARTESIA METEX UNIT TRACT 13 WELL NO. 26 330' FNL 330' FEL Sec. 26 - 18 S. - 27 E. EDDY STATE "CK" NO. 1



# DIAGRAMMATIC SKETCH OF INJECTION WELL YATES DRILLING COMPANY ARTESIA METEX UNIT TRACT 16 WELL NO. 56 330' FNL 330' FEL Sec. 35-18 S.-27 E. EDDY STATE "CL" NO. I



### DIAGRAMMATIC SKETCH OF INJECTION WELL YATES DRILLING COMPANY ARTESIA METEX UNIT TRACT 17 WELL NO. 28 990' FNL 2970' FEL Sec. 25-18 S. - 27 E.

STATE "E" NO. 3



### DIAGRAMMATIC SKETCH OF INJECTION WELL YATES DRILLING COMPANY ARTESIA METEX UNIT TRACT 19 WELL NO. 58 330' FNL 2310' FWL Sec. 36 - 18 S. - 27 E. HESTER NO. 2



### DIAGRAMMATIC SKETCH OF INJECTION WELL YATES DRILLING COMPANY ARTESIA METEX UNIT TRACT 20 WELL NO. 32 380' FNL 2110' FWL Sec. 30 - 18 S. - 28 E.



### DIAGRAMMATIC SKETCH OF INJECTION WELL YATES DRILLING COMPANY ARTESIA METEX UNIT TRACT 20 WELL NO. 49 2310' FSL 2310' FWL Sec. 30-18 S.-28 E. STATE "647" NO. 97



### DIAGRAMMATIC SKETCH OF INJECTION WELL YATES DRILLING COMPANY ARTESIA METEX UNIT TRACT 22 WELL NO. 41 1650' FNL 330' FWL Sec. 30-18 S. - 28 E. MRY NO. 2



| N<br>Lease & Well No. T | Kew Tract<br>K Well No.<br>Tr. NoWell No. | Cumulative<br>Oil (Bbls) | April      | May            | onthly C      | oil Pro    | oductic    | Monthly Oil Production April 1972 thru April | 11 197:<br>Oct. | 2 thru<br>Nov. | April<br>Dec. | m -{       | (Bbls)<br>Feb. |
|-------------------------|-------------------------------------------|--------------------------|------------|----------------|---------------|------------|------------|---