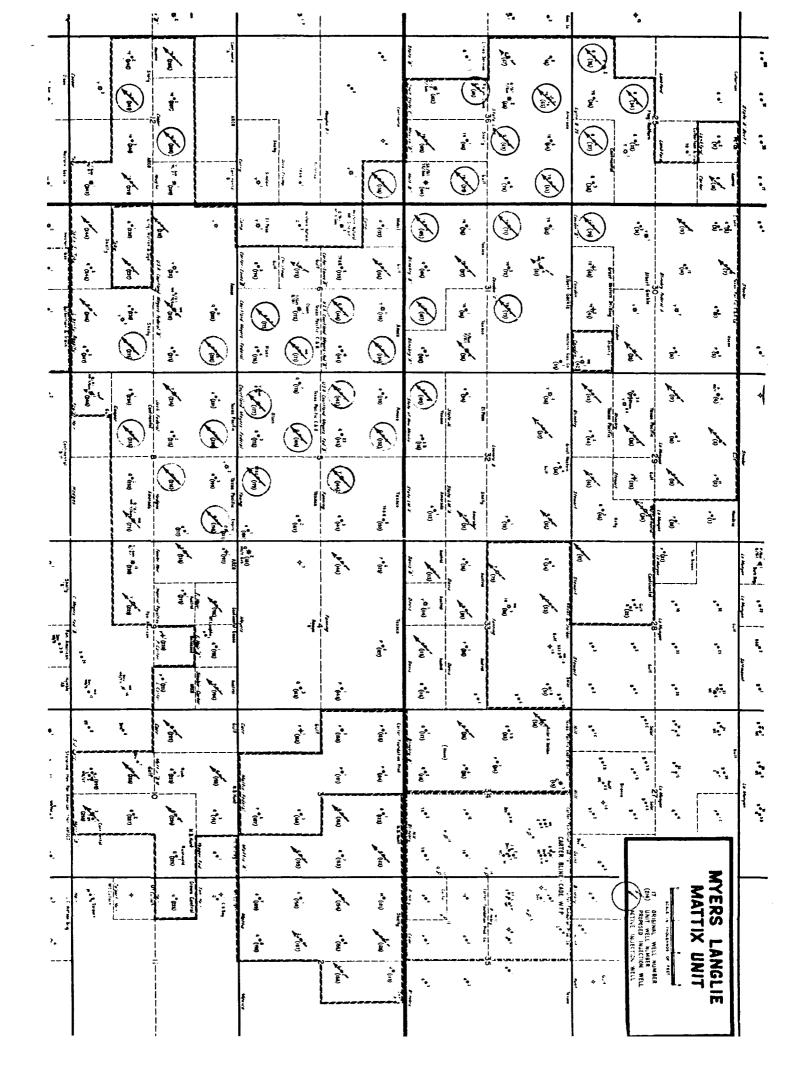

An Occidental Oil and Gas company

The 2002 monthly production and injection data for the unit is shown in Exhibit A. As indicated, the unit averaged 222 BOPD and 4757 BWPD during the year.

Extension of the infill development would include drilling producers and converting existing wells to injection in the development area. The currently TA'd wells are under review to evaluate their need in this re-development plan. Any wells which fail their MIT test are repaired or P&A'd. It is antipated that +/- 14 wells will be plugged this year.

Additional detail on the active wells is shown in Exhibit B while Exhibit C includes further detail on the TA'd wells.

Very truly yours,

**David Lofton** 

Reservoir Engineering Advisor
OXY USA WTP Limited Partnership