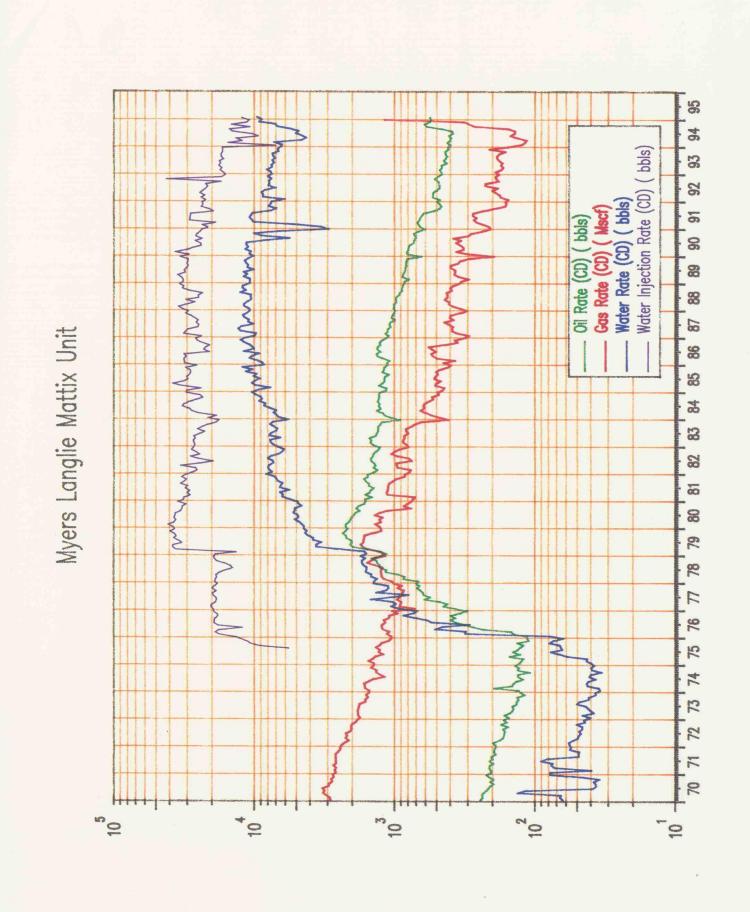

## MYERS LANGLIE-MATTIX (QUEEN) UNIT WATERFLOOD MAY 1, 1995 EOR PROJECT R-4680-A

# MYERS LANGLIE-MATTIX (QUEEN) UNIT WATERFLOOD MAY 1, 1995 EOR PROJECT R-4680-A JANUARY 1992-MAY 2001

|            |              |                 |                    | ,                     |                    |                       |                   |                      |                    | 1                  | •                     |          |
|------------|--------------|-----------------|--------------------|-----------------------|--------------------|-----------------------|-------------------|----------------------|--------------------|--------------------|-----------------------|----------|
|            | Actual Oil   | Actual Oil      | Water              | Water                 | Gas                | Gas                   | Water             | Water                | Number of          | Number of          | Average<br>Water      |          |
| Month/Yr   | Rate<br>BOPD | Rate<br>Monthly | Production<br>BWPD | Production<br>Monthly | Production<br>MCFD | Production<br>Monthly | Injection<br>BWPD | Injection<br>Monthly | Producing<br>Wells | Injection<br>Wells | Injection<br>Pressure | Cum<br>⊙ |
| Jan-92     | 99           | 2060            | 1407               | 43614                 | 2                  | 99                    | 4529              | 140414               | 10                 | 12                 | 430                   |          |
| Feb-92     | 87           | 2436            | 2208               | 61830                 | N/A                | A/N                   | 5784              | 161945               | 11                 | 12                 | 439                   |          |
| Mar-92     | 85           | 2625            | 1831               | 56766                 | N/A                | A/N                   | 4009              | 124284               | <del>-</del>       | 12                 | 445                   |          |
| Apr-92     |              | 2951            | 2366               | 70975                 | A/N                | A/N                   | 5252              | 157560               | 7                  | 12                 | 459                   |          |
| May-92     | 22           | 1752            | 1634               | 50651                 | N/A                | A/Z                   | 3951              | 122467               | <del>-</del>       | 12                 | 440                   |          |
| Vol Inj/Yr |              | 11824           |                    |                       |                    |                       |                   | 706670               |                    |                    |                       |          |
| Jun-92     |              | 1982            | 1338               | 40132                 | A/N                | A/N                   | 4923              | 147682               |                    | 12                 | 458                   |          |
| Jul-92     | 75           | 2314            | 1794               | 55606                 | 5                  | 162                   | 3648              | 113095               | 12                 | 12                 | 440                   |          |
| Aug-92     |              | 1938            | 1499               | 46458                 | A/N                | N/A                   | 4085              | 126632               | 12                 | 12                 | 410                   |          |
| Sep-92     |              | 2060            | 1612               | 48355                 | A/N                | Y/Z                   | 4203              | 126083               | 12                 | 12                 | 386                   |          |
| Oct-92     |              | 3162            | 1771               | 54898                 | A/N                | A/N                   | 4186              | 129755               | 12                 | 12                 | 403                   |          |
| Nov-92     |              | 3766            | 2255               | 67640                 | N/A                | A/N                   | 3561              | 106823               | 13                 | 12                 | 399                   |          |
| Dec-95     |              | 3581            | 2084               | 64602                 | A/N                | N/A                   | 305               | 9459                 | 13                 | 12                 | 378                   |          |
| Jan-93     |              | 3544            | 2137               | 66253                 | A/N                | N/A                   | 3333              | 103310               | 12                 | 12                 | 370                   |          |
| Feb-93     |              | 2978            | 1960               | 54884                 | A/Z                | A/Z                   | 3447              | 96506                | 12                 | 12                 | 416                   |          |
| Mar-93     |              | 2689            | 2126               | 65917                 | A/N                | A/N                   | 3534              | 109565               | <del>-</del>       | 12                 | 378                   |          |
| Apr-93     |              | 2012            | 1812               | 54368                 | A/N                | A/N                   | 3736              | 112086               | 7                  | 12                 | 378                   |          |
| May-93     |              | 1962            | 1708               | 52958                 | A/N                | A/N                   | 2741              | 84967                | 1                  | 12                 | 357                   |          |
| Vol Inj/Yr |              | 31988           |                    |                       |                    |                       |                   | 1265963              |                    |                    |                       |          |
| Jun-93     | 89           | 2028            | 1802               | 54050                 | A/N                | A/N                   | 3670              | 110087               |                    | 12                 | 374                   |          |
| Jul-93     |              | 1877            | 1778               | 55132                 | 21                 | 658                   | 3430              | 106325               | 1                  | 12                 | 363                   |          |
| Aug-93     |              | 1955            | 1839               | 57010                 | 14                 | 444                   | 2495              | 77330                | 12                 | 12                 | 358                   |          |
| Sep-93     |              | 2198            | 1589               | 47670                 | 16                 | 470                   | 345               | 10363                | 12                 | 12                 | 376                   |          |
| Oct-93     |              | 2138            | 1284               | 39805                 | 18                 | 543                   | 2606              | 80796                | 12                 | 12                 | 360                   |          |
| Nov-93     |              | 2093            | 1300               | 39007                 | 21                 | 620                   | 2329              | 99869                | 12                 | 12                 | 351                   |          |
| Dec-93     |              | 2353            | 1149               | 35607                 | 19                 | 580                   | 2870              | 88961                | 12                 | 12                 | 347                   |          |
| Jan-94     |              | 1584            | 1397               | 43301                 | 11                 | 328                   | 1051              | 32575                | 12                 | 10                 | ∀<br>Z                |          |
| Feb-94     |              | 1594            | 1640               | 45923                 | 10                 | 280                   | 2348              | 65740                | 12                 | 12                 | ∢<br>Z                |          |
| Mar-94     |              | 1319            | 956                | 28702                 | 10                 | 298                   | 1364              | 42293                | 12                 | 12                 | A/Z                   |          |
| Apr-94     |              | 2241            | 1219               | 36566                 | 12                 | 366                   | 2424              | 72713                | 12                 | 13                 | ∢<br>Z                |          |
| May-94     |              | 1838            | 895                | 27732                 | 14                 | 427                   | 1991              | 61714                | 13                 | 12                 | N/A                   |          |
| Vol Inj/Yr |              | 23218           |                    |                       |                    |                       |                   | 818763               |                    |                    |                       |          |

### MYERS LANGLIE-MATTIX (QUEEN) UNIT WATERFLOOD

MAY 1, 1995 EOR PROJECT R-4680-A JANUARY 1992-MAY 2001

|            |              |                 |                    | •                     |                    |                       |                   |                      |                    |                    |                       |            |
|------------|--------------|-----------------|--------------------|-----------------------|--------------------|-----------------------|-------------------|----------------------|--------------------|--------------------|-----------------------|------------|
|            | Actual Oil   | Actual Oil      | Water              | Water                 | Gas                | Gas                   | Water             | Water                | Number of          | Number of          | Average<br>Water      |            |
| Month/Yr   | Rate<br>BOPD | Rate<br>Monthly | Production<br>BWPD | Production<br>Monthly | Production<br>MCFD | Production<br>Monthly | Injection<br>BWPD | Injection<br>Monthly | Producing<br>Wells | Injection<br>Wells | Injection<br>Pressure | Cum<br>Oil |
| Jun-94     | 45           | 1358            | 1011               | 30320                 | 13                 | 384                   | 2865              | 85935                | 14                 | 13                 | N/A                   |            |
| Jul-94     | 182          | 2412            | 1013               | 31418                 | 12                 | 363                   | 2771              | 82900                | 14                 | 13                 | A/N                   |            |
| Aug-94     |              | 4567            | 1368               | 42419                 | 16                 | 505                   | 2660              | 82468                | 19                 | 13                 | N/A                   |            |
| Sep-94     | 1 298        | 8950            | 2794               | 83813                 | 29                 | 874                   | 1871              | 56143                | 27                 | 12                 | A/N                   |            |
| Oct-94     |              | 8985            | 3365               | 104306                | 13                 | 392                   | 2037              | 63144                | 18                 | 12                 | A/N                   |            |
| Nov-94     |              | 6037            | 4128               | 123853                | 14                 | 419                   | 1659              | 49755                | 17                 | 12                 | A/Z                   |            |
| Dec-94     |              | 7468            | 3650               | 113148                | 206                | 15686                 | 1283              | 39774                | 19                 | 9                  | A/N                   |            |
| Jan-95     | 5 216        | 6700            | 3838               | 118982                | 20                 | 622                   | 1884              | 58391                | 19                 | 12                 | A/N                   |            |
| Feb-95     |              | 6283            | 4721               | 132198                | 20                 | 553                   | 2412              | 67537                | 22                 | 13                 | 413                   |            |
| Mar-95     | 5 202        | 6260            | 4367               | 135385                | 195                | 6032                  | 1912              | 59257                | 20                 | 13                 | 373                   |            |
| Apr-95     |              | 6009            | 4185               | 125541                | 342                | 10252                 | 3358              | 100748               | 20                 | 21                 | 386                   |            |
| May-95     |              | 6272            | 4225               | 130984                | 218                | 6765                  | 3940              | 122137               | 20                 | 25                 | 518                   |            |
| Vol Inj/Yr |              | 71301           |                    |                       |                    |                       |                   | 871189               |                    |                    |                       |            |
| Jun-95     |              | 6005            | 3151               | 94543                 | 282                | 8453                  | 4089              | 122677               | 20                 | 24                 | 633                   |            |
| Jul-95     |              | 5992            | 3044               | 94368                 | 248                | 7681                  | 3681              | 114107               | 20                 | 23                 | 618                   |            |
| Aug-95     |              | 7418            | 3519               | 109100                | 329                | 10195                 | 4543              | 140830               | 20                 | 24                 | 999                   | 7418       |
| Sep-95     |              | 6992            | 3544               | 106317                | 268                | 8032                  | 4892              | 146749               | 20                 | 56                 | 689                   | 14410      |
| Oct-95     |              | 9099            | 3331               | 103251                | 189                | 5865                  | 5304              | 164425               | 20                 | 27                 | 699                   | 21016      |
| Nov-95     |              | 5900            | 3126               | 93767                 | 187                | 5619                  | 5978              | 179342               | 20                 | 27                 | 722                   | 26916      |
| Dec-95     | 5 211        | 6542            | 3320               | 102908                | 202                | 6253                  | 5736              | 177816               | 20                 | 27                 | 694                   | 33458      |
| Jan-96     |              | 6989            | 3231               | 100165                | 181                | 2606                  | 5649              | 175124               | 20                 | 28                 | 724                   | 39827      |
| Feb-96     |              | 5443            | 3050               | 85390                 | 171                | 4793                  | 6106              | 170979               | 20                 | 27                 | 802                   | 45270      |
| Mar-96     |              | 6145            | 3404               | 105528                | 155                | 4792                  | 6598              | 204528               | 20                 | 28                 | 724                   | 51415      |
| Apr-96     |              | 0909            | 3469               | 104082                | 129                | 3864                  | 5227              | 156807               | 20                 | 28                 | 748                   | 57475      |
| May-96     |              | 6632            | 3677               | 113997                | 130                | 4030                  | 5824              | 180538               | 20                 | 28                 | 735                   | 64107      |
| Vol Inj/Yr |              | 76104           |                    |                       |                    |                       |                   | 1933922              |                    |                    |                       |            |
| 96-unf     |              | 5639            | 3579               | 107367                | 85                 | 2538                  | 5422              | 162672               | 20                 | 56                 | 992                   | 69746      |
| 96-Inf     | 3 162        | 5012            | 2761               | 85585                 | 20                 | 1545                  | 5931              | 183846               | 20                 | 28                 | 736                   | 74758      |
| Aug-96     |              | 4574            | 3314               | 102743                | 52                 | 1599                  | 5921              | 183566               | 20                 | 28                 | 753                   | 79332      |
| Sep-96     |              | 4747            | 3475               | 104252                | 45                 | 1341                  | 6219              | 186566               | 20                 | 28                 | 784                   | 84079      |
| Oct-96     |              | 4895            | 3154               | 97760                 | 49                 | 1521                  | 5713              | 177116               | 20                 | 27                 | 292                   | 88974      |
| Nov-96     |              | 4090            | 3094               | 92818                 | 39                 | 1157                  | 2057              | 151718               | 20                 | 23                 | 816                   | 93064      |
| Dec-96     | 3 135        | 4180            | 2730               | 84627                 | 49                 | 1518                  | 5302              | 164353               | 20                 | 25                 | 772                   | 97244      |
| Jan-97     |              | 3840            | 2563               | 79467                 | 43                 | 1324                  | 5359              | 166122               | 50                 | 25                 | 771                   | 101084     |

### WATERFLOOD MAY 1, 1995 EOR PROJECT R-4680-A JANUARY 1992-MAY 2001

|                  | Cum                   | 105209 | 109044 | 114432 | 119546 |            | 124474 | 129016 | 133594 | 137366 | 141340 | 145112 | 148932 | 152512 | 155833 | 159246 | 162246 | 165723 |            | 169828 | 173853 | 177723 | 181524 | 185242 | 188576 | 190909 | 193093 | 194908 | 196898 | 199877 | 202682 |            | 205313 | 208028 |  |
|------------------|-----------------------|--------|--------|--------|--------|------------|--------|--------|--------|--------|--------|--------|--------|--------|--------|--------|--------|--------|------------|--------|--------|--------|--------|--------|--------|--------|--------|--------|--------|--------|--------|------------|--------|--------|--|
| Average<br>Water | Injection<br>Pressure | 863    | 812    | A/N    | N/A    |            | N/A    | N/A    | N/A    | N/A    | N/A    | A/A    | N/A    | N/A    | A/N    | N/A    | N/N    | N/A    |            | A/N    | A/N    | A/N    | N/A    | N/A    | N/A    | A/N    | 454    | 485    | 488    | 348    | 395    |            | 371    | 12     |  |
| Number of<br>WI  | Injection<br>Wells    | 20     | 25     | 24     | 56     |            | 23     | 25     | 23     | 22     | 24     | 26     | 25     | 22     | 21     | 21     | 23     | 24     |            | 24     | 21     | 24     | 24     | 26     | 22     | 22     | 19     | 22     | 20     | 20     | 22     |            | 20     | 19     |  |
| Number of        | Producing<br>Wells    | 20     | 20     | 20     | 20     |            | 20     | 20     | 20     | 20     | 20     | 20     | 20     | 20     | 20     | 20     | 20     | 20     |            | 20     | 20     | 20     | 20     | 20     | 20     | 20     | 20     | 15     | 15     | 15     | 15     |            | 18     | 18     |  |
| Water            | Injection<br>Monthly  | 22954  | 131535 | 148800 | 160948 | 1840196    | 171710 | 216800 | 131807 | 130951 | 132494 | 124074 | 113846 | 114301 | 104566 | 74379  | 130222 | 137068 | 1582218    | 134097 | 113462 | 135948 | 94667  | 106944 | 108167 | 112377 | 76711  | 110928 | 53441  | 62308  | 57366  | 1166416    | 68489  | 84512  |  |
| Water            | Injection<br>BWPD     | 773    | 4243   | 4960   | 5192   |            | 5724   | 6994   | 4252   | 4365   | 4274   | 4136   | 3672   | 3687   | 3735   | 2399   | 4341   | 4422   |            | 4470   | 3660   | 4385   | 3156   | 3450   | 3606   | 3625   | 2475   | 3962   | 1724   | 2077   | 1851   |            | 2283   | 2726   |  |
| Gas              | Production<br>Monthly | 1533   | 2012   | 2198   | 2356   |            | 2310   | 3255   | 2356   | 2236   | 2387   | 2220   | 2325   | 2449   | 2352   | 2635   | 2370   | 2232   |            | 2130   | 2325   | 2325   | 985    | 1450   | 1008   | 467    | 680    | 681    | 623    | 947    | 1309   |            | 1894   | 2050   |  |
| Ses              | <b>E</b>              | 55     | 65     | 73     | 9/     |            | 77     | 105    | 9/     | 75     | 77     | 74     | 75     | 79     | 84     | 85     | 62     | 72     |            | 71     | 75     | 75     | 33     | 47     | 34     | 15     | 22     | 24     | 20     | 32     | 42     |            | 63     | 99     |  |
| Water            | 5 ×                   | 85114  | 83827  | 140974 | 182990 |            | 91214  | 94773  | 126959 | 110340 | 116735 | 114863 | 109262 | 103107 | 89350  | 77773  | 101259 | 89550  |            | 91922  | 111739 | 143571 | 87227  | 120520 | 81626  | 80595  | 52659  | 36804  | 44577  | 62168  | 61831  |            | 57930  | 60157  |  |
| Water            | Production<br>BWPD    | 3040   | 2704   | 4699   | 5903   |            | 3040   | 3057   | 4095   | 3678   | 3766   | 3829   | 3525   | 3326   | 3191   | 2509   | 3375   | 2889   |            | 3064   | 3604   | 4631   | 2908   | 3888   | 2721   | 2600   | 1699   | 1314   | 1438   | 2072   | 1995   |            | 1931   | 1941   |  |
| Actual Oil       |                       | 4125   | 3835   | 5388   | 5114   | 55439      | 4928   | 4542   | 4578   | 3772   | 3974   | 3772   | 3820   | 3580   | 3321   | 3413   | 3000   | 3477   | 46177      | 4105   | 4025   | 3870   | 3801   | 3718   | 3334   | 2333   | 2184   | 1815   | 1990   | 2979   | 2805   | 36959      | 2631   | 2715   |  |
| Actual Oil       | Rate<br>BOPD          | 147    | 124    | 180    | 165    |            | 164    | 147    | 148    | 126    | 128    | 126    | 123    | 115    | 119    | 110    | 100    | 112    |            | 137    | 130    | 125    | 127    | 120    | 111    | 75     | 70     | 65     | 64     | 66     | 96     |            | 88     | 88     |  |
|                  | Month/Yr              | Feb-97 | Mar-97 | Apr-97 | May-97 | Vol Inj/Yr | Jun-97 | Jul-97 | Aug-97 | Sep-97 | Oct-97 | Nov-97 | Dec-97 | Jan-98 | Feb-98 | Mar-98 | Apr-98 | May-98 | Vol Inj/Yr | Jun-98 | 96-InC | Aug-98 | Sep-98 | Oct-98 | Nov-98 | Dec-98 | Jan-99 | Feb-99 | Mar-99 | Apr-99 | May-99 | Vol Inj/Yr | 66-unf | 66-InC |  |

# MYERS LANGLIE-MATTIX (QUEEN) UNIT WATERFLOOD MAY 1, 1995 EOR PROJECT R-4680-A JANUARY 1992-MAY 2001

|            |      | 10 10:10 | 11/0401    | 74040      | č          | č          | Wotor     | Water     | Number of | Number of | Average   |        |
|------------|------|----------|------------|------------|------------|------------|-----------|-----------|-----------|-----------|-----------|--------|
|            | Rate |          | Production | Production | Production | Production | Injection | Injection | Producing | Injection | Injection | Cum    |
| Month/Yr   | ворр | Monthly  | BWPD       | Monthly    | MCFD       | Monthly    | вмРD      | Monthly   | Wells     | Wells     | Pressure  | ō      |
| Sep-96     |      | 1855     | 1362       | 40866      |            | 1385       | 2204      | 66111     | 18        | 19        | 328       | 211196 |
| Oct-96     | 9 62 | 1915     | 1359       | 42125      | 47         | 1442       | 2033      | 63019     | 18        | 19        | 285       | 213111 |
| Nov-95     |      | 2175     | 1596       | 47886      |            | 1718       | 1946      | 58394     | 17        | 19        | 282       | 215286 |
| Dec-96     |      | 2212     | 1570       | 48683      |            | 1664       | 9597      | 297509    | 17        | 19        | 303       | 217498 |
| Jan-00     |      | 2181     | 1146       | 35520      |            | 1661       | 1788      | 55425     | 17        | 16        | 286       | 219679 |
| Feb-00     |      | 2249     | 1195       | 33468      |            | 1353       | 2064      | 57793     | 17        | 19        | 317       | 221928 |
| Mar-00     |      | 2565     | 2067       | 64086      |            | 1286       | 4532      | 140488    | 17        | 19        | 390       | 224493 |
| Apr-00     |      | 2393     | 1471       | 44118      |            | 1126       | 2392      | 71750     | 17        | 19        | 422       | 226886 |
| May-00     |      | 2470     | 1655       | 51305      |            | 1126       | 2412      | 74787     | 17        | 19        | 358       | 229356 |
| Vol Inj/Yr |      | 26674    |            |            |            |            |           | 1112688   |           |           |           |        |
| Jun-00     |      | 2478     | 1668       | 50028      | 42         | 1249       | 2060      | 61807     | 17        | 19        | 403       | 231834 |
| Jul-OC     |      | 2619     | 1607       | 49823      | 49         | 1517       | 2070      | 64174     | 17        | 19        | 348       | 234453 |
| Aug-00     |      | 2510     | 1474       | 45702      | 51         | 1567       | 9991      | 309726    | 17        | 50        | 409       | 236963 |
| Sep-00     |      | 2322     | 1409       | 42280      | 51         | 1535       | 2492      | 74770     | 17        | 19        | 408       | 239285 |
| Oct-00     |      | 2224     | 1489       | 46144      | 47         | 1472       | 2423      | 75098     | 17        | 19        | 377       | 241509 |
| Nov-00     |      | 2228     | 1668       | 50036      | 47         | 1407       | 2419      | 72571     | 17        | 19        | 403       | 243737 |
| Dec-00     |      | 1982     | 1433       | 44414      | 38         | 1172       | 2755      | 85397     | 17        | 19        | 391       | 245719 |
| Jan-01     |      | 1872     | 1179       | 36553      | 38         | 1165       | 2209      | 68481     | 17        | 19        | 390       | 247591 |
| Feb-01     |      | 1796     | 1126       | 31536      | 40         | 1129       | 1922      | 53827     | 16        | 19        | 433       | 249387 |
| Mar-01     |      | 1668     | 1193       | 36994      | 35         | 1100       | 2389      | 74051     | 15        | 18        | 391       | 251055 |
| Apr-01     | 1 72 | 2171     | 1228       | 36837      | 44         | 1310       | 2471      | 74120     | 16        | 17        | 2183      | 253226 |
| May-01     |      | 1980     | 1016       | 31483      | 47         | 1444       | 2361      | 73195     | 16        | 19        | 398       | 255206 |
| Vol Inj/Yr |      | 25850    |            |            |            |            |           | 1087217   |           |           |           |        |