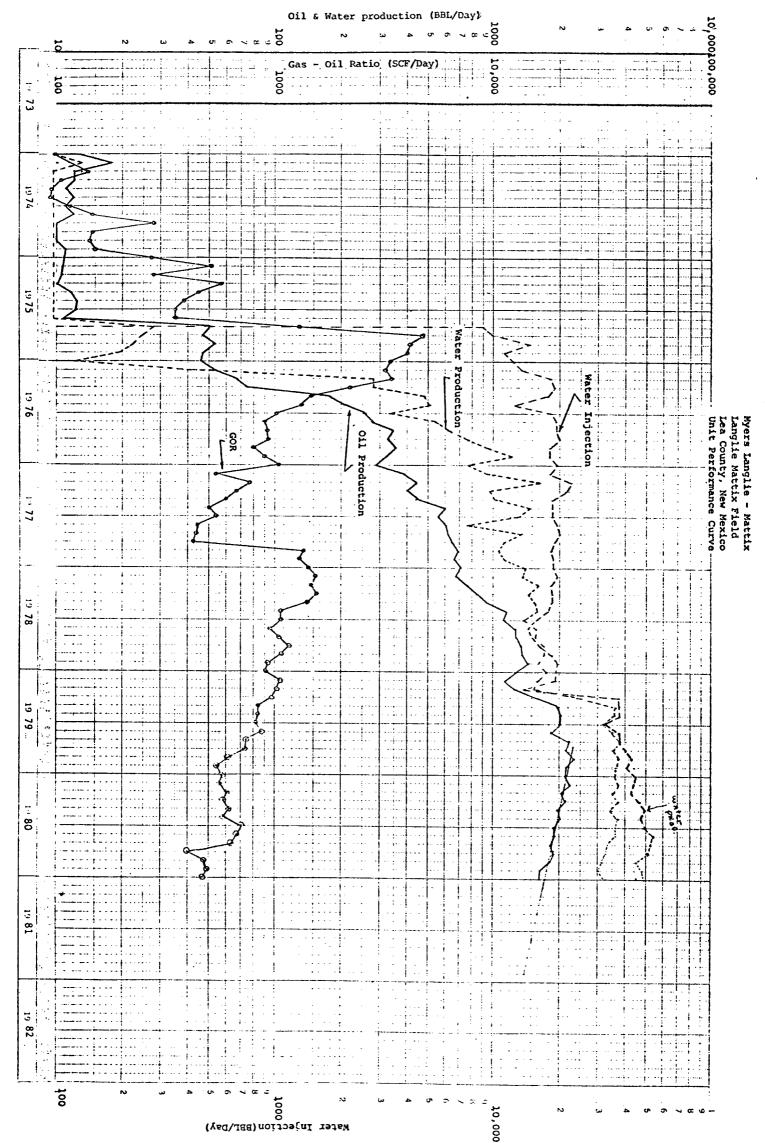

### **PAST OPERATIONS**

The Myers Langlie Mattix Unit became effective February 1, 1974. Injection started in eighteen wells on August 13, 1975. As of January 1, 1994, OXY USA Inc. became operator of the unit. Eighteen infill wells were drilled, twelve wells were converted to injection, and one well was re-entered for injection purposes to establish a 40-acre five spot waterflood pattern pilot. Also, 33,000 feet of injection lines were replaced with fiberglass pipe to upgrade the injection distribution system.

### **2002/2003 OPERATIONS**

As of December 2002, there were 31 active injectors, 65 active producers, and 89 TA'd wells in the unit. From unitization through December 2002, cumulative oil production has been 8,059,684 bbls, and cumulative water injection has been 183,000,000 bbls. The unit will continue secondary operations utilizing these 96 active wells.

An Occidental Oil and Gas company

The 2002 monthly production and injection data for the unit is shown in Exhibit A. As indicated, the unit averaged 222 BOPD and 4757 BWPD during the year.

Extension of the infill development would include drilling producers and converting existing wells to injection in the development area. The currently TA'd wells are under review to evaluate their need in this re-development plan. Any wells which fail their MIT test are repaired or P&A'd. It is antipated that +/- 14 wells will be plugged this year.