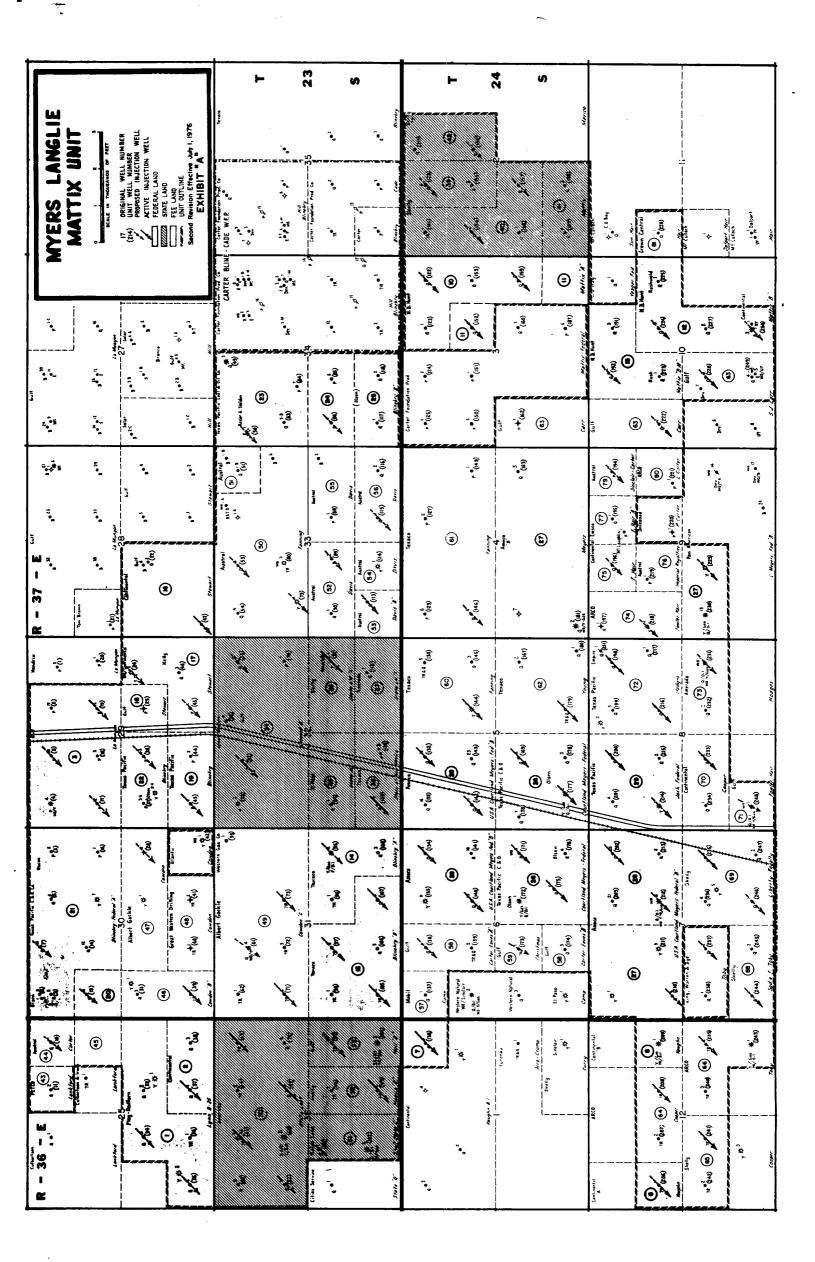

### **PAST OPERATIONS**

The Myers Langlie Mattix Unit became effective February 1, 1974. Injection started in eighteen wells on August 13, 1975. As of January 1, 1994, OXY USA Inc. became operator of the unit. Eighteen infill wells were drilled, twelve wells were converted to injection, and one well was re-entered for injection purposes to establish a 40-acre five spot waterflood pattern pilot. Also, 33,000 feet of injection lines were replaced with fiberglass pipe to upgrade the injection distribution system.

### **2002/2003 OPERATIONS**

As of December 2002, there were 31 active injectors, 65 active producers, and 89 TA'd wells in the unit. From unitization through December 2002, cumulative oil production has been 8,059,684 bbls, and cumulative water injection has been 183,000,000 bbls. The unit will continue secondary operations utilizing these 96 active wells.

An Occidental Oil and Gas company

The 2002 monthly production and injection data for the unit is shown in Exhibit A. As indicated, the unit averaged 222 BOPD and 4757 BWPD during the year.

Extension of the infill development would include drilling producers and converting existing wells to injection in the development area. The currently TA'd wells are under review to evaluate their need in this re-development plan. Any wells which fail their MIT test are repaired or P&A'd. It is antipated that +/- 14 wells will be plugged this year.

Additional detail on the active wells is shown in Exhibit B while Exhibit C includes further detail on the TA'd wells.

Very truly yours,

**David Lofton** 

Reservoir Engineering Advisor
OXY USA WTP Limited Partnership