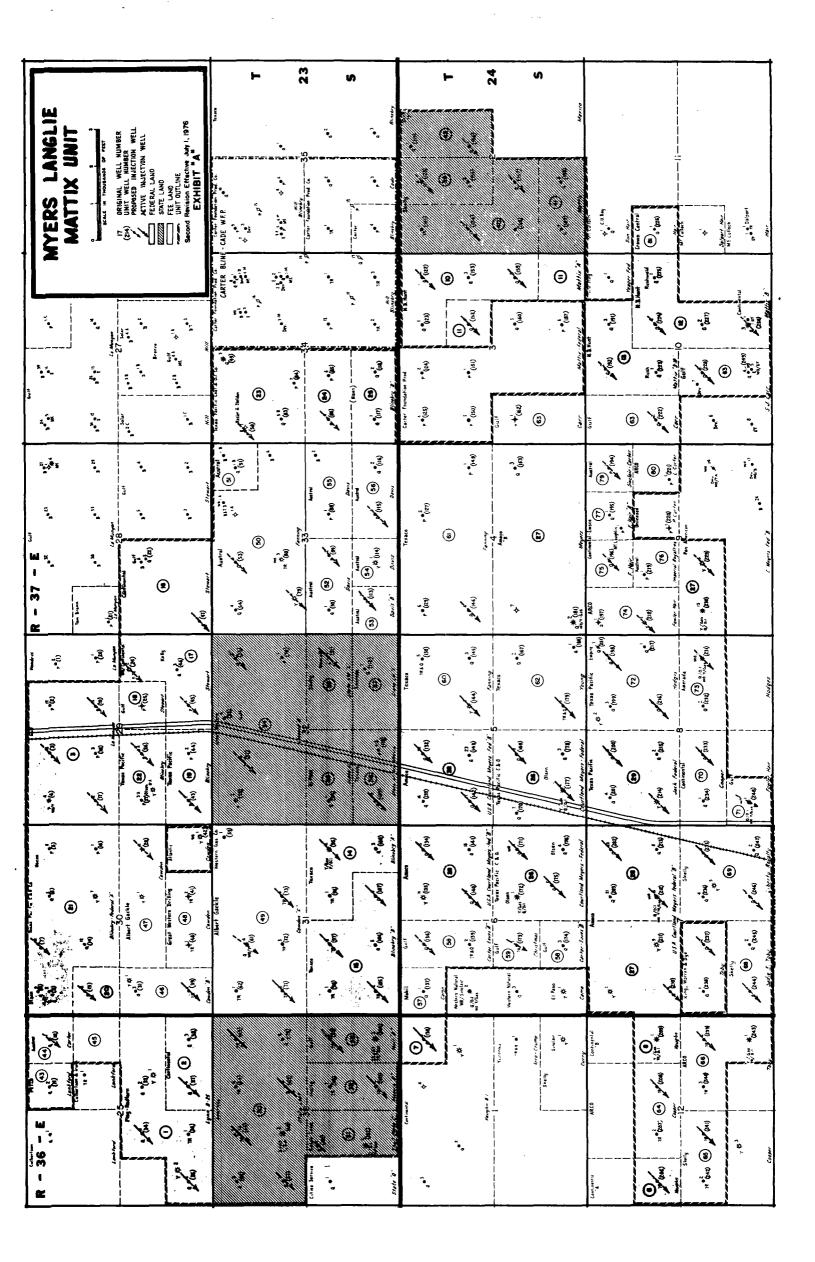

### **PAST OPERATIONS**

The Myers Langlie Mattix Unit became effective February 1, 1974. Injection started in eighteen wells on August 13, 1975. As of January 1, 1994, OXY USA Inc. became operator of the unit. Eighteen infill wells were drilled, twelve wells were converted to injection, and one well was re-entered for injection purposes to establish a 40-acre five spot waterflood pattern pilot. Also, 33,000 feet of injection lines were replaced with fiberglass pipe to upgrade the injection distribution system.

### **2002/2003 OPERATIONS**

As of December 2002, there were 31 active injectors, 65 active producers, and 89 TA'd wells in the unit. From unitization through December 2002, cumulative oil production has been 8,059,684 bbls, and cumulative water injection has been 183,000,000 bbls. The unit will continue secondary operations utilizing these 96 active wells.

An Occidental Oil and Gas company

The 2002 monthly production and injection data for the unit is shown in Exhibit A. As indicated, the unit averaged 222 BOPD and 4757 BWPD during the year.

Extension of the infill development would include drilling producers and converting existing wells to injection in the development area. The currently TA'd wells are under review to evaluate their need in this re-development plan. Any wells which fail their MIT test are repaired or P&A'd. It is antipated that +/- 14 wells will be plugged this year.

Additional detail on the active wells is shown in Exhibit B while Exhibit C includes further detail on the TA'd wells.

Very truly yours,

**David Lofton** 

Reservoir Engineering Advisor
OXY USA WTP Limited Partnership