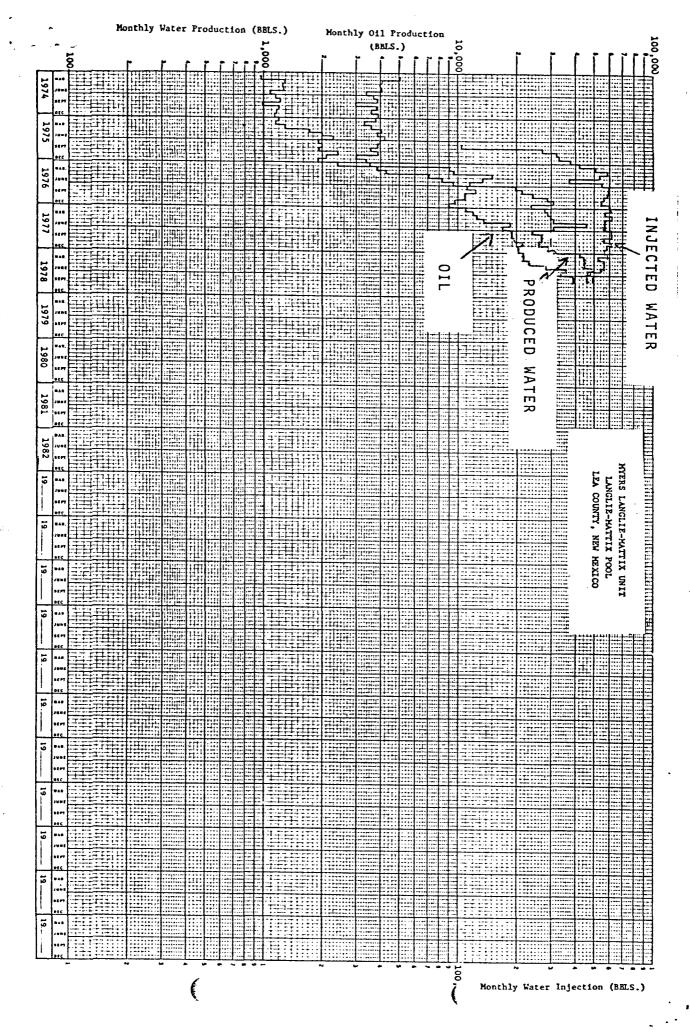

### **PAST OPERATIONS**

The Myers Langlie Mattix Unit became effective February 1, 1974. Injection started in eighteen wells on August 13, 1975. As of January 1, 1994, OXY USA Inc. became operator of the unit. Eighteen infill wells were drilled, twelve wells were converted to injection, and one well was re-entered for injection purposes to establish a 40-acre five spot waterflood pattern pilot. Also, 33,000 feet of injection lines were replaced with fiberglass pipe to upgrade the injection distribution system.

### **2002/2003 OPERATIONS**

As of December 2002, there were 31 active injectors, 65 active producers, and 89 TA'd wells in the unit. From unitization through December 2002, cumulative oil production has been 8,059,684 bbls, and cumulative water injection has been 183,000,000 bbls. The unit will continue secondary operations utilizing these 96 active wells.

An Occidental Oil and Gas company

The 2002 monthly production and injection data for the unit is shown in Exhibit A. As indicated, the unit averaged 222 BOPD and 4757 BWPD during the year.

Extension of the infill development would include drilling producers and converting existing wells to injection in the development area. The currently TA'd wells are under review to evaluate their need in this re-development plan. Any wells which fail their MIT test are repaired or P&A'd. It is antipated that +/- 14 wells will be plugged this year.