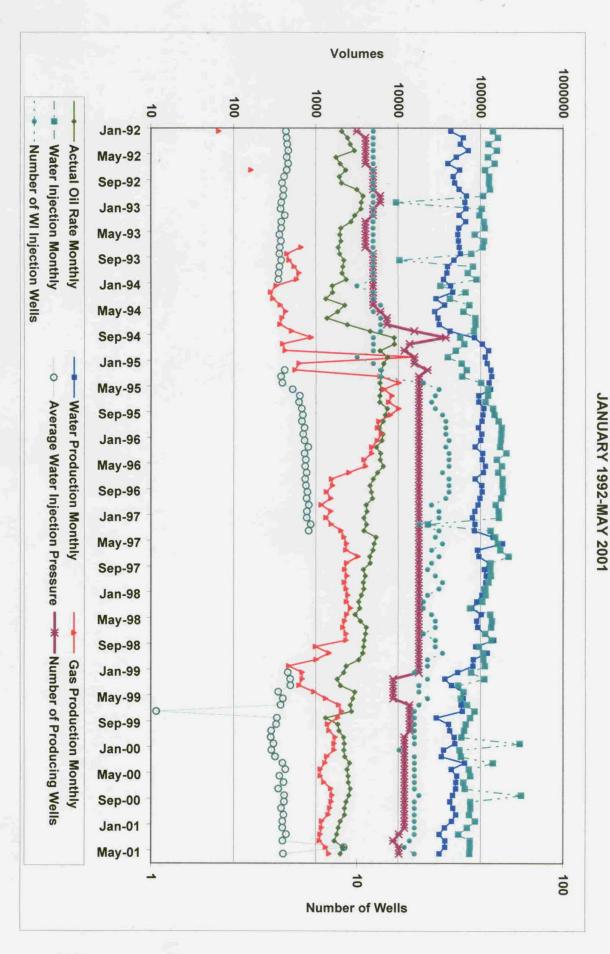

## MYERS LANGLIE-MATTIX (QUEEN) UNIT WATERFLOOD MAY 1, 1995 EOR PROJECT R-4680-A

# MYERS LANGLIE-MATTIX (QUEEN) UNIT WATERFLOOD MAY 1, 1995 EOR PROJECT R-4680-A JANUARY 1992-MAY 2001

|            |              |                 |                    | ,                     |                    |                       |                   |                      |                    | 1                  | •                     |          |
|------------|--------------|-----------------|--------------------|-----------------------|--------------------|-----------------------|-------------------|----------------------|--------------------|--------------------|-----------------------|----------|
|            | Actual Oil   | Actual Oil      | Water              | Water                 | Gas                | Gas                   | Water             | Water                | Number of          | Number of          | Average<br>Water      |          |
| Month/Yr   | Rate<br>BOPD | Rate<br>Monthly | Production<br>BWPD | Production<br>Monthly | Production<br>MCFD | Production<br>Monthly | Injection<br>BWPD | Injection<br>Monthly | Producing<br>Wells | Injection<br>Wells | Injection<br>Pressure | Cum<br>⊙ |
| Jan-92     | 99           | 2060            | 1407               | 43614                 | 2                  | 99                    | 4529              | 140414               | 10                 | 12                 | 430                   |          |
| Feb-92     | 87           | 2436            | 2208               | 61830                 | N/A                | A/N                   | 5784              | 161945               | 11                 | 12                 | 439                   |          |
| Mar-92     | 85           | 2625            | 1831               | 56766                 | N/A                | A/N                   | 4009              | 124284               | <del>-</del>       | 12                 | 445                   |          |
| Apr-92     |              | 2951            | 2366               | 70975                 | A/N                | A/N                   | 5252              | 157560               | 7                  | 12                 | 459                   |          |
| May-92     | 22           | 1752            | 1634               | 50651                 | N/A                | A/Z                   | 3951              | 122467               | <del>-</del>       | 12                 | 440                   |          |
| Vol Inj/Yr |              | 11824           |                    |                       |                    |                       |                   | 706670               |                    |                    |                       |          |
| Jun-92     |              | 1982            | 1338               | 40132                 | A/N                | A/N                   | 4923              | 147682               |                    | 12                 | 458                   |          |
| Jul-92     | 75           | 2314            | 1794               | 55606                 | 5                  | 162                   | 3648              | 113095               | 12                 | 12                 | 440                   |          |
| Aug-92     |              | 1938            | 1499               | 46458                 | A/N                | N/A                   | 4085              | 126632               | 12                 | 12                 | 410                   |          |
| Sep-92     |              | 2060            | 1612               | 48355                 | A/N                | Y/Z                   | 4203              | 126083               | 12                 | 12                 | 386                   |          |
| Oct-92     |              | 3162            | 1771               | 54898                 | A/N                | A/N                   | 4186              | 129755               | 12                 | 12                 | 403                   |          |
| Nov-92     |              | 3766            | 2255               | 67640                 | N/A                | A/N                   | 3561              | 106823               | 13                 | 12                 | 399                   |          |
| Dec-95     |              | 3581            | 2084               | 64602                 | A/N                | N/A                   | 305               | 9459                 | 13                 | 12                 | 378                   |          |
| Jan-93     |              | 3544            | 2137               | 66253                 | A/N                | N/A                   | 3333              | 103310               | 12                 | 12                 | 370                   |          |
| Feb-93     |              | 2978            | 1960               | 54884                 | A/Z                | A/Z                   | 3447              | 96506                | 12                 | 12                 | 416                   |          |
| Mar-93     |              | 2689            | 2126               | 65917                 | A/N                | A/N                   | 3534              | 109565               | <del>-</del>       | 12                 | 378                   |          |
| Apr-93     |              | 2012            | 1812               | 54368                 | A/N                | A/N                   | 3736              | 112086               | 7                  | 12                 | 378                   |          |
| May-93     |              | 1962            | 1708               | 52958                 | A/N                | A/N                   | 2741              | 84967                | 1                  | 12                 | 357                   |          |
| Vol Inj/Yr |              | 31988           |                    |                       |                    |                       |                   | 1265963              |                    |                    |                       |          |
| Jun-93     | 89           | 2028            | 1802               | 54050                 | A/N                | A/N                   | 3670              | 110087               |                    | 12                 | 374                   |          |
| Jul-93     |              | 1877            | 1778               | 55132                 | 21                 | 658                   | 3430              | 106325               | 1                  | 12                 | 363                   |          |
| Aug-93     |              | 1955            | 1839               | 57010                 | 14                 | 444                   | 2495              | 77330                | 12                 | 12                 | 358                   |          |
| Sep-93     |              | 2198            | 1589               | 47670                 | 16                 | 470                   | 345               | 10363                | 12                 | 12                 | 376                   |          |
| Oct-93     |              | 2138            | 1284               | 39805                 | 18                 | 543                   | 2606              | 80796                | 12                 | 12                 | 360                   |          |
| Nov-93     |              | 2093            | 1300               | 39007                 | 21                 | 620                   | 2329              | 99869                | 12                 | 12                 | 351                   |          |
| Dec-93     |              | 2353            | 1149               | 35607                 | 19                 | 580                   | 2870              | 88961                | 12                 | 12                 | 347                   |          |
| Jan-94     |              | 1584            | 1397               | 43301                 | 11                 | 328                   | 1051              | 32575                | 12                 | 10                 | ∀<br>Z                |          |
| Feb-94     |              | 1594            | 1640               | 45923                 | 10                 | 280                   | 2348              | 65740                | 12                 | 12                 | ∢<br>Z                |          |
| Mar-94     |              | 1319            | 956                | 28702                 | 10                 | 298                   | 1364              | 42293                | 12                 | 12                 | A/Z                   |          |
| Apr-94     |              | 2241            | 1219               | 36566                 | 12                 | 366                   | 2424              | 72713                | 12                 | 13                 | ∢<br>Z                |          |
| May-94     |              | 1838            | 895                | 27732                 | 14                 | 427                   | 1991              | 61714                | 13                 | 12                 | N/A                   |          |
| Vol Inj/Yr |              | 23218           |                    |                       |                    |                       |                   | 818763               |                    |                    |                       |          |

### MYERS LANGLIE-MATTIX (QUEEN) UNIT WATERFLOOD

MAY 1, 1995 EOR PROJECT R-4680-A JANUARY 1992-MAY 2001

|            |              |                 |                    | •                     |                    |                       |                   |                      |                    |                    |                       |            |
|------------|--------------|-----------------|--------------------|-----------------------|--------------------|-----------------------|-------------------|----------------------|--------------------|--------------------|-----------------------|------------|
|            | Actual Oil   | Actual Oil      | Water              | Water                 | Gas                | Gas                   | Water             | Water                | Number of          | Number of          | Average<br>Water      |            |
| Month/Yr   | Rate<br>BOPD | Rate<br>Monthly | Production<br>BWPD | Production<br>Monthly | Production<br>MCFD | Production<br>Monthly | Injection<br>BWPD | Injection<br>Monthly | Producing<br>Wells | Injection<br>Wells | Injection<br>Pressure | Cum<br>Oil |
| Jun-94     | 45           | 1358            | 1011               | 30320                 | 13                 | 384                   | 2865              | 85935                | 14                 | 13                 | N/A                   |            |
| Jul-94     | 182          | 2412            | 1013               | 31418                 | 12                 | 363                   | 2771              | 82900                | 14                 | 13                 | A/N                   |            |
| Aug-94     |              | 4567            | 1368               | 42419                 | 16                 | 505                   | 2660              | 82468                | 19                 | 13                 | N/A                   |            |
| Sep-94     | 1 298        | 8950            | 2794               | 83813                 | 29                 | 874                   | 1871              | 56143                | 27                 | 12                 | A/N                   |            |
| Oct-94     |              | 8985            | 3365               | 104306                | 13                 | 392                   | 2037              | 63144                | 18                 | 12                 | A/N                   |            |
| Nov-94     |              | 6037            | 4128               | 123853                | 14                 | 419                   | 1659              | 49755                | 17                 | 12                 | A/Z                   |            |
| Dec-94     |              | 7468            | 3650               | 113148                | 206                | 15686                 | 1283              | 39774                | 19                 | 9                  | A/N                   |            |
| Jan-95     | 5 216        | 6700            | 3838               | 118982                | 20                 | 622                   | 1884              | 58391                | 19                 | 12                 | A/N                   |            |
| Feb-95     |              | 6283            | 4721               | 132198                | 20                 | 553                   | 2412              | 67537                | 22                 | 13                 | 413                   |            |
| Mar-95     | 5 202        | 6260            | 4367               | 135385                | 195                | 6032                  | 1912              | 59257                | 20                 | 13                 | 373                   |            |
| Apr-95     |              | 6009            | 4185               | 125541                | 342                | 10252                 | 3358              | 100748               | 20                 | 21                 | 386                   |            |
| May-95     |              | 6272            | 4225               | 130984                | 218                | 6765                  | 3940              | 122137               | 20                 | 25                 | 518                   |            |
| Vol Inj/Yr |              | 71301           |                    |                       |                    |                       |                   | 871189               |                    |                    |                       |            |
| Jun-95     |              | 6005            | 3151               | 94543                 | 282                | 8453                  | 4089              | 122677               | 20                 | 24                 | 633                   |            |
| Jul-95     |              | 5992            | 3044               | 94368                 | 248                | 7681                  | 3681              | 114107               | 20                 | 23                 | 618                   |            |
| Aug-95     |              | 7418            | 3519               | 109100                | 329                | 10195                 | 4543              | 140830               | 20                 | 24                 | 999                   | 7418       |
| Sep-95     |              | 6992            | 3544               | 106317                | 268                | 8032                  | 4892              | 146749               | 20                 | 56                 | 689                   | 14410      |
| Oct-95     |              | 9099            | 3331               | 103251                | 189                | 5865                  | 5304              | 164425               | 20                 | 27                 | 699                   | 21016      |
| Nov-95     |              | 5900            | 3126               | 93767                 | 187                | 5619                  | 5978              | 179342               | 20                 | 27                 | 722                   | 26916      |
| Dec-95     | 5 211        | 6542            | 3320               | 102908                | 202                | 6253                  | 5736              | 177816               | 20                 | 27                 | 694                   | 33458      |
| Jan-96     |              | 6989            | 3231               | 100165                | 181                | 2606                  | 5649              | 175124               | 20                 | 28                 | 724                   | 39827      |
| Feb-96     |              | 5443            | 3050               | 85390                 | 171                | 4793                  | 6106              | 170979               | 20                 | 27                 | 802                   | 45270      |
| Mar-96     |              | 6145            | 3404               | 105528                | 155                | 4792                  | 6598              | 204528               | 20                 | 28                 | 724                   | 51415      |
| Apr-96     |              | 0909            | 3469               | 104082                | 129                | 3864                  | 5227              | 156807               | 20                 | 28                 | 748                   | 57475      |
| May-96     |              | 6632            | 3677               | 113997                | 130                | 4030                  | 5824              | 180538               | 20                 | 28                 | 735                   | 64107      |
| Vol Inj/Yr |              | 76104           |                    |                       |                    |                       |                   | 1933922              |                    |                    |                       |            |
| 96-unf     |              | 5639            | 3579               | 107367                | 85                 | 2538                  | 5422              | 162672               | 20                 | 56                 | 992                   | 69746      |
| 96-Inf     | 3 162        | 5012            | 2761               | 85585                 | 20                 | 1545                  | 5931              | 183846               | 20                 | 28                 | 736                   | 74758      |
| Aug-96     |              | 4574            | 3314               | 102743                | 52                 | 1599                  | 5921              | 183566               | 20                 | 28                 | 753                   | 79332      |
| Sep-96     |              | 4747            | 3475               | 104252                | 45                 | 1341                  | 6219              | 186566               | 20                 | 28                 | 784                   | 84079      |
| Oct-96     |              | 4895            | 3154               | 97760                 | 49                 | 1521                  | 5713              | 177116               | 20                 | 27                 | 292                   | 88974      |
| Nov-96     |              | 4090            | 3094               | 92818                 | 39                 | 1157                  | 2057              | 151718               | 20                 | 23                 | 816                   | 93064      |
| Dec-96     | 3 135        | 4180            | 2730               | 84627                 | 49                 | 1518                  | 5302              | 164353               | 20                 | 25                 | 772                   | 97244      |
| Jan-97     |              | 3840            | 2563               | 79467                 | 43                 | 1324                  | 5359              | 166122               | 50                 | 25                 | 771                   | 101084     |

# MYERS LANGLIE-MATTIX (QUEEN) UNIT

### WATERFLOOD MAY 1, 1995 EOR PROJECT R-4680-A JANUARY 1992-MAY 2001

|                  | Cum                   | 105209 | 109044 | 114432 | 119546 |            | 124474 | 129016 | 133594 | 137366 | 141340 | 145112 | 148932 | 152512 | 155833 | 159246 | 162246 | 165723 |            | 169828 | 173853 | 177723 | 181524 | 185242 | 188576 | 190909 | 193093 | 194908 | 196898 | 199877 | 202682 |            | 205313 | 208028 |  |
|------------------|-----------------------|--------|--------|--------|--------|------------|--------|--------|--------|--------|--------|--------|--------|--------|--------|--------|--------|--------|------------|--------|--------|--------|--------|--------|--------|--------|--------|--------|--------|--------|--------|------------|--------|--------|--|
| Average<br>Water | Injection<br>Pressure | 863    | 812    | A/N    | N/A    |            | N/A    | N/A    | N/A    | N/A    | N/A    | A/A    | N/A    | N/A    | A/N    | N/A    | N/N    | N/A    |            | A/N    | A/N    | A/N    | N/A    | N/A    | N/A    | A/N    | 454    | 485    | 488    | 348    | 395    |            | 371    | 12     |  |
| Number of<br>WI  | Injection<br>Wells    | 20     | 25     | 24     | 56     |            | 23     | 25     | 23     | 22     | 24     | 26     | 25     | 22     | 21     | 21     | 23     | 24     |            | 24     | 21     | 24     | 24     | 26     | 22     | 22     | 19     | 22     | 20     | 20     | 22     |            | 20     | 19     |  |
| Number of        | Producing<br>Wells    | 20     | 20     | 20     | 20     |            | 20     | 20     | 20     | 20     | 20     | 20     | 20     | 20     | 20     | 20     | 20     | 20     |            | 20     | 20     | 20     | 20     | 20     | 20     | 20     | 20     | 15     | 15     | 15     | 15     |            | 18     | 18     |  |
| Water            | Injection<br>Monthly  | 22954  | 131535 | 148800 | 160948 | 1840196    | 171710 | 216800 | 131807 | 130951 | 132494 | 124074 | 113846 | 114301 | 104566 | 74379  | 130222 | 137068 | 1582218    | 134097 | 113462 | 135948 | 94667  | 106944 | 108167 | 112377 | 76711  | 110928 | 53441  | 62308  | 57366  | 1166416    | 68489  | 84512  |  |
| Water            | Injection<br>BWPD     | 773    | 4243   | 4960   | 5192   |            | 5724   | 6994   | 4252   | 4365   | 4274   | 4136   | 3672   | 3687   | 3735   | 2399   | 4341   | 4422   |            | 4470   | 3660   | 4385   | 3156   | 3450   | 3606   | 3625   | 2475   | 3962   | 1724   | 2077   | 1851   |            | 2283   | 2726   |  |
| Gas              | Production<br>Monthly | 1533   | 2012   | 2198   | 2356   |            | 2310   | 3255   | 2356   | 2236   | 2387   | 2220   | 2325   | 2449   | 2352   | 2635   | 2370   | 2232   |            | 2130   | 2325   | 2325   | 985    | 1450   | 1008   | 467    | 680    | 681    | 623    | 947    | 1309   |            | 1894   | 2050   |  |
| Ses              | <b>E</b>              | 55     | 65     | 73     | 9/     |            | 77     | 105    | 9/     | 75     | 77     | 74     | 75     | 79     | 84     | 85     | 62     | 72     |            | 71     | 75     | 75     | 33     | 47     | 34     | 15     | 22     | 24     | 20     | 32     | 42     |            | 63     | 99     |  |
| Water            | 5 ×                   | 85114  | 83827  | 140974 | 182990 |            | 91214  | 94773  | 126959 | 110340 | 116735 | 114863 | 109262 | 103107 | 89350  | 77773  | 101259 | 89550  |            | 91922  | 111739 | 143571 | 87227  | 120520 | 81626  | 80595  | 52659  | 36804  | 44577  | 62168  | 61831  |            | 57930  | 60157  |  |
| Water            | Production<br>BWPD    | 3040   | 2704   | 4699   | 5903   |            | 3040   | 3057   | 4095   | 3678   | 3766   | 3829   | 3525   | 3326   | 3191   | 2509   | 3375   | 2889   |            | 3064   | 3604   | 4631   | 2908   | 3888   | 2721   | 2600   | 1699   | 1314   | 1438   | 2072   | 1995   |            | 1931   | 1941   |  |
| Actual Oil       |                       | 4125   | 3835   | 5388   | 5114   | 55439      | 4928   | 4542   | 4578   | 3772   | 3974   | 3772   | 3820   | 3580   | 3321   | 3413   | 3000   | 3477   | 46177      | 4105   | 4025   | 3870   | 3801   | 3718   | 3334   | 2333   | 2184   | 1815   | 1990   | 2979   | 2805   | 36959      | 2631   | 2715   |  |
| Actual Oil       | Rate<br>BOPD          | 147    | 124    | 180    | 165    |            | 164    | 147    | 148    | 126    | 128    | 126    | 123    | 115    | 119    | 110    | 100    | 112    |            | 137    | 130    | 125    | 127    | 120    | 111    | 75     | 70     | 65     | 64     | 66     | 96     |            | 88     | 88     |  |
|                  | Month/Yr              | Feb-97 | Mar-97 | Apr-97 | May-97 | Vol Inj/Yr | Jun-97 | Jul-97 | Aug-97 | Sep-97 | Oct-97 | Nov-97 | Dec-97 | Jan-98 | Feb-98 | Mar-98 | Apr-98 | May-98 | Vol Inj/Yr | Jun-98 | 96-InC | Aug-98 | Sep-98 | Oct-98 | Nov-98 | Dec-98 | Jan-99 | Feb-99 | Mar-99 | Apr-99 | May-99 | Vol Inj/Yr | 66-unf | 66-InC |  |

# MYERS LANGLIE-MATTIX (QUEEN) UNIT WATERFLOOD MAY 1, 1995 EOR PROJECT R-4680-A JANUARY 1992-MAY 2001

|            |      | 10 10:10 | 11/0401    | 74040      | č          | č          | Wotor     | Water     | Number of | Number of | Average   |        |
|------------|------|----------|------------|------------|------------|------------|-----------|-----------|-----------|-----------|-----------|--------|
|            | Rate |          | Production | Production | Production | Production | Injection | Injection | Producing | Injection | Injection | Cum    |
| Month/Yr   | ворр | Monthly  | BWPD       | Monthly    | MCFD       | Monthly    | вмРD      | Monthly   | Wells     | Wells     | Pressure  | ō      |
| Sep-96     |      | 1855     | 1362       | 40866      |            | 1385       | 2204      | 66111     | 18        | 19        | 328       | 211196 |
| Oct-96     | 9 62 | 1915     | 1359       | 42125      | 47         | 1442       | 2033      | 63019     | 18        | 19        | 285       | 213111 |
| Nov-95     |      | 2175     | 1596       | 47886      |            | 1718       | 1946      | 58394     | 17        | 19        | 282       | 215286 |
| Dec-96     |      | 2212     | 1570       | 48683      |            | 1664       | 9597      | 297509    | 17        | 19        | 303       | 217498 |
| Jan-00     |      | 2181     | 1146       | 35520      |            | 1661       | 1788      | 55425     | 17        | 16        | 286       | 219679 |
| Feb-00     |      | 2249     | 1195       | 33468      |            | 1353       | 2064      | 57793     | 17        | 19        | 317       | 221928 |
| Mar-00     |      | 2565     | 2067       | 64086      |            | 1286       | 4532      | 140488    | 17        | 19        | 390       | 224493 |
| Apr-00     |      | 2393     | 1471       | 44118      |            | 1126       | 2392      | 71750     | 17        | 19        | 422       | 226886 |
| May-00     |      | 2470     | 1655       | 51305      |            | 1126       | 2412      | 74787     | 17        | 19        | 358       | 229356 |
| Vol Inj/Yr |      | 26674    |            |            |            |            |           | 1112688   |           |           |           |        |
| Jun-00     |      | 2478     | 1668       | 50028      | 42         | 1249       | 2060      | 61807     | 17        | 19        | 403       | 231834 |
| Jul-OC     |      | 2619     | 1607       | 49823      | 49         | 1517       | 2070      | 64174     | 17        | 19        | 348       | 234453 |
| Aug-00     |      | 2510     | 1474       | 45702      | 51         | 1567       | 9991      | 309726    | 17        | 50        | 409       | 236963 |
| Sep-00     |      | 2322     | 1409       | 42280      | 51         | 1535       | 2492      | 74770     | 17        | 19        | 408       | 239285 |
| Oct-00     |      | 2224     | 1489       | 46144      | 47         | 1472       | 2423      | 75098     | 17        | 19        | 377       | 241509 |
| Nov-00     |      | 2228     | 1668       | 50036      | 47         | 1407       | 2419      | 72571     | 17        | 19        | 403       | 243737 |
| Dec-00     |      | 1982     | 1433       | 44414      | 38         | 1172       | 2755      | 85397     | 17        | 19        | 391       | 245719 |
| Jan-01     |      | 1872     | 1179       | 36553      | 38         | 1165       | 2209      | 68481     | 17        | 19        | 390       | 247591 |
| Feb-01     |      | 1796     | 1126       | 31536      | 40         | 1129       | 1922      | 53827     | 16        | 19        | 433       | 249387 |
| Mar-01     |      | 1668     | 1193       | 36994      | 35         | 1100       | 2389      | 74051     | 15        | 18        | 391       | 251055 |
| Apr-01     | 1 72 | 2171     | 1228       | 36837      | 44         | 1310       | 2471      | 74120     | 16        | 17        | 2183      | 253226 |
| May-01     |      | 1980     | 1016       | 31483      | 47         | 1444       | 2361      | 73195     | 16        | 19        | 398       | 255206 |
| Vol Inj/Yr |      | 25850    |            |            |            |            |           | 1087217   |           |           |           |        |