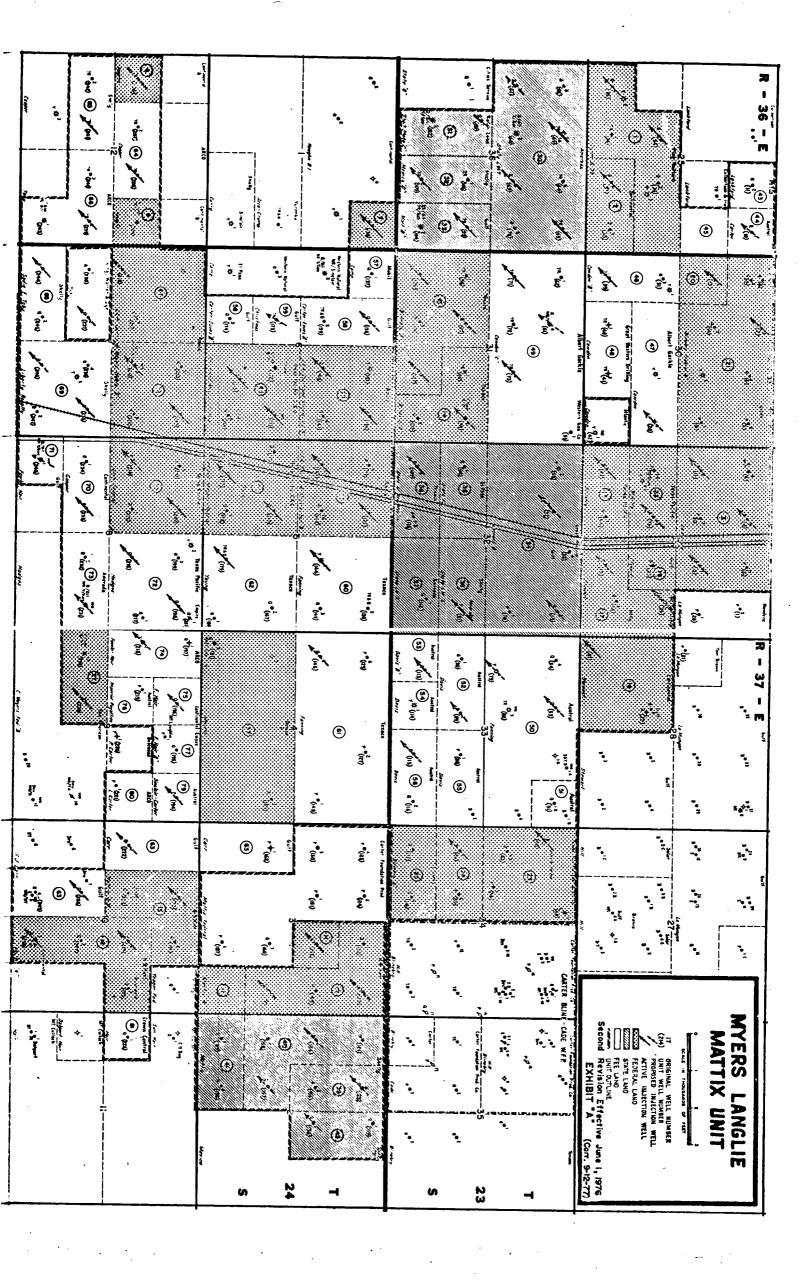

### **PAST OPERATIONS**

The Myers Langlie Mattix Unit became effective February 1, 1974. Injection started in eighteen wells on August 13, 1975. As of January 1, 1994, OXY USA Inc. became operator of the unit. Eighteen infill wells were drilled, twelve wells were converted to injection, and one well was re-entered for injection purposes to establish a 40-acre five spot waterflood pattern pilot. Also, 33,000 feet of injection lines were replaced with fiberglass pipe to upgrade the injection distribution system.

### **2002/2003 OPERATIONS**

As of December 2002, there were 31 active injectors, 65 active producers, and 89 TA'd wells in the unit. From unitization through December 2002, cumulative oil production has been 8,059,684 bbls, and cumulative water injection has been 183,000,000 bbls. The unit will continue secondary operations utilizing these 96 active wells.

An Occidental Oil and Gas company

The 2002 monthly production and injection data for the unit is shown in Exhibit A. As indicated, the unit averaged 222 BOPD and 4757 BWPD during the year.

Extension of the infill development would include drilling producers and converting existing wells to injection in the development area. The currently TA'd wells are under review to evaluate their need in this re-development plan. Any wells which fail their MIT test are repaired or P&A'd. It is antipated that +/- 14 wells will be plugged this year.

Additional detail on the active wells is shown in Exhibit B while Exhibit C includes further detail on the TA'd wells.

Very truly yours,

**David Lofton** 

Reservoir Engineering Advisor
OXY USA WTP Limited Partnership