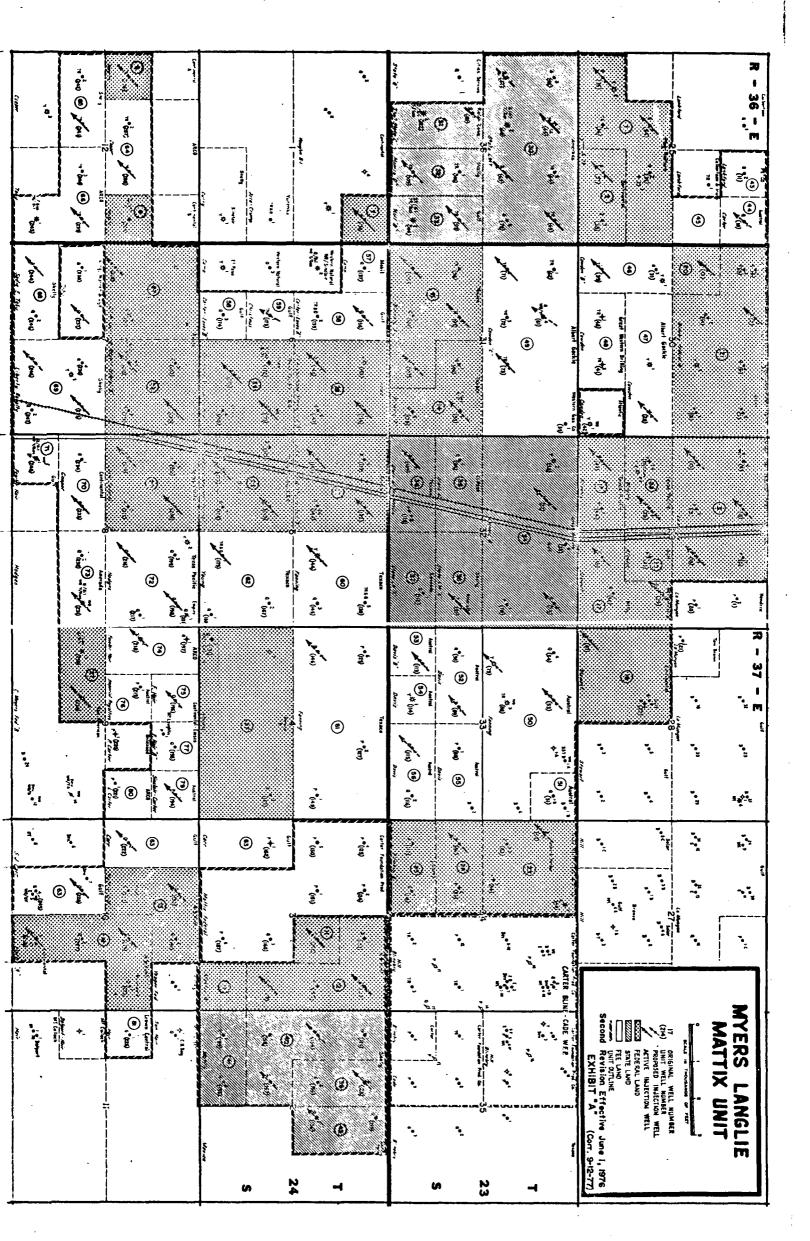

### **PAST OPERATIONS**

The Myers Langlie Mattix Unit became effective February 1, 1974. Injection started in eighteen wells on August 13, 1975. As of January 1, 1994, OXY USA Inc. became operator of the unit. Eighteen infill wells were drilled, twelve wells were converted to injection, and one well was re-entered for injection purposes to establish a 40-acre five spot waterflood pattern pilot. Also, 33,000 feet of injection lines were replaced with fiberglass pipe to upgrade the injection distribution system.

### **2002/2003 OPERATIONS**

As of December 2002, there were 31 active injectors, 65 active producers, and 89 TA'd wells in the unit. From unitization through December 2002, cumulative oil production has been 8,059,684 bbls, and cumulative water injection has been 183,000,000 bbls. The unit will continue secondary operations utilizing these 96 active wells.

### **PAST OPERATIONS**

The Myers Langlie Mattix Unit became effective February 1, 1974. Injection started in eighteen wells on August 13, 1975. As of January 1, 1994 OXY USA Inc. became operator of the unit. Eighteen infill wells were drilled, twelve wells were converted to injection, and one well was re-entered for injection purposes to establish a 40-acre five spot waterflood pattern pilot. Also, 33,000 feet of injection lines were replaced with fiberglass pipe to upgrade the injection distribution system.

### 1998 OPERATIONS

In 1998, OXY USA Inc. temporarily abandoned sixty wells as uneconomical. In addition sixteen wells were plugged and abandoned. There were no wells drilled in 1998.

As of February 1999, there were 39 active injectors and 64 active producers (exhibit A).

### 1999 PLANNED OPERATIONS

In order to optimize unit operations, OXY USA, Inc. will pursue an aggressive program to temporarily abandon and plug and abandon numerous wells in 1999 and 2000.

Regulatory approval has been obtained to plug and abandon fourteen wells. Eighty-four additional wells are scheduled to be temporarily abandoned by setting CIBP's and mechanically testing the casing integrity of these wells (exhibit B). The unit will be operated with thirty active producing wells and twenty-two active injection wells (exhibit C).