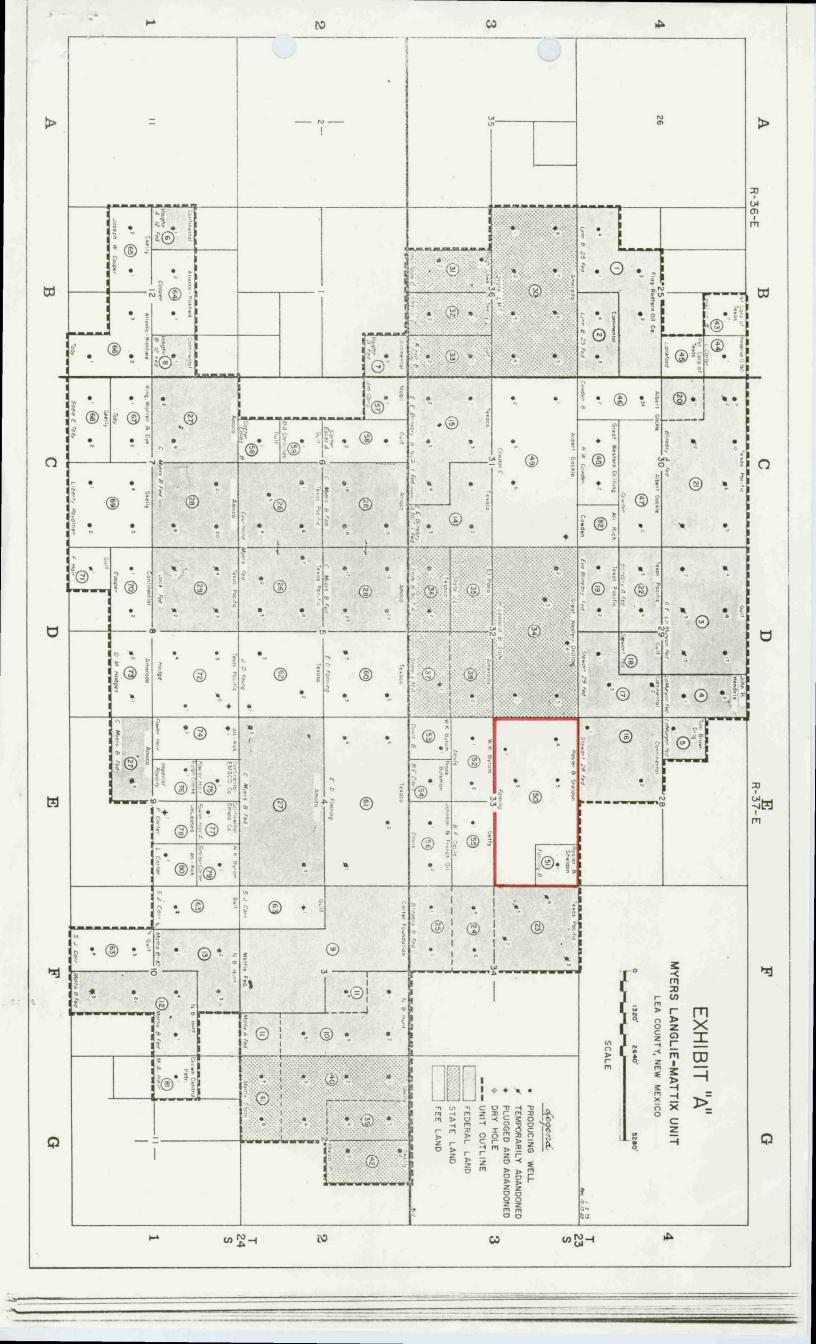

An Occidental Oil and Gas company

The 2002 monthly production and injection data for the unit is shown in Exhibit A. As indicated, the unit averaged 222 BOPD and 4757 BWPD during the year.

Extension of the infill development would include drilling producers and converting existing wells to injection in the development area. The currently TA'd wells are under review to evaluate their need in this re-development plan. Any wells which fail their MIT test are repaired or P&A'd. It is antipated that +/- 14 wells will be plugged this year.

Additional detail on the active wells is shown in Exhibit B while Exhibit C includes further detail on the TA'd wells.

Very truly yours,

**David Lofton** 

Reservoir Engineering Advisor
OXY USA WTP Limited Partnership