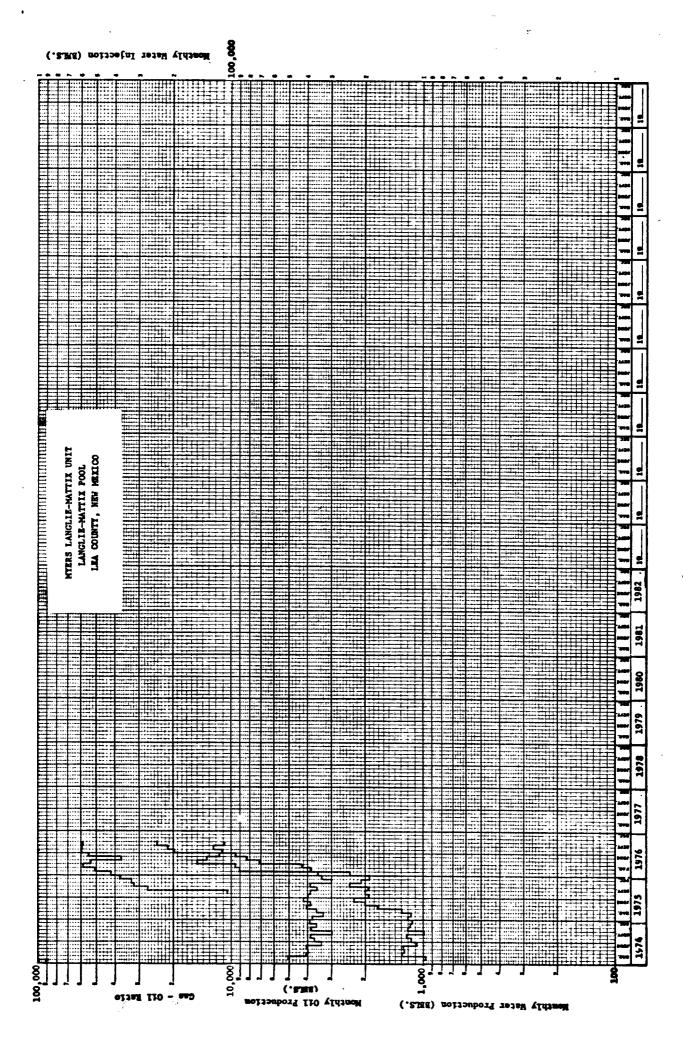

An Occidental Oil and Gas company

The 2002 monthly production and injection data for the unit is shown in Exhibit A. As indicated, the unit averaged 222 BOPD and 4757 BWPD during the year.

Extension of the infill development would include drilling producers and converting existing wells to injection in the development area. The currently TA'd wells are under review to evaluate their need in this re-development plan. Any wells which fail their MIT test are repaired or P&A'd. It is antipated that +/- 14 wells will be plugged this year.

### Exhibit A Myers Langlie Mattix Production Totals – 2002 (Monthly Volumes)

| DATE      | OIL   | GAS   | WATER   | WATER<br>INJECTED |
|-----------|-------|-------|---------|-------------------|
| 31-Jan-02 | 6311  | 4744  | 143191  | 144106            |
| 28-Feb-02 | 5785  | 5349  | 128979  | 129790            |
| 31-Mar-02 | 6551  | 4419  | 214201  | 242131            |
| 30-Apr-02 | 6497  | 4406  | 138957  | 139760            |
| 31-May-02 | 6649  | 4789  | 180023  | 178878            |
| 30-Jun-02 | 6777  | 4736  | 127546  | 128356            |
| 31-Jul-02 | 7104  | 5370  | 140447  | 141247            |
| 31-Aug-02 | 7223  | 5245  | 132585  | 144039            |
| 30-Sep-02 | 6413  | 4589  | 130935  | 142997            |
| 31-Oct-02 | 7539  | 4591  | 152422  | 152926            |
| 30-Nov-02 | 7522  | 4718  | 153649  | 154096            |
| 31-Dec-02 | 6780  | 3932  | 93427   | 95576             |
| TOTALS    | 81151 | 56888 | 1736362 | 1793902           |