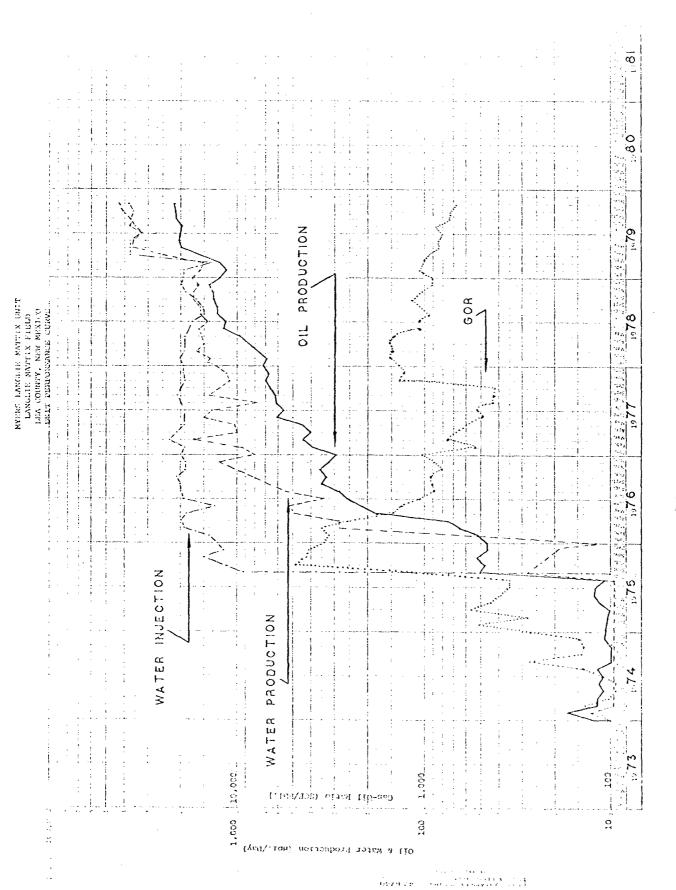

### **PAST OPERATIONS**

The Myers Langlie Mattix Unit became effective February 1, 1974. Injection started in eighteen wells on August 13, 1975. As of January 1, 1994, OXY USA Inc. became operator of the unit. Eighteen infill wells were drilled, twelve wells were converted to injection, and one well was re-entered for injection purposes to establish a 40-acre five spot waterflood pattern pilot. Also, 33,000 feet of injection lines were replaced with fiberglass pipe to upgrade the injection distribution system.

### **2002/2003 OPERATIONS**

As of December 2002, there were 31 active injectors, 65 active producers, and 89 TA'd wells in the unit. From unitization through December 2002, cumulative oil production has been 8,059,684 bbls, and cumulative water injection has been 183,000,000 bbls. The unit will continue secondary operations utilizing these 96 active wells.

An Occidental Oil and Gas company

The 2002 monthly production and injection data for the unit is shown in Exhibit A. As indicated, the unit averaged 222 BOPD and 4757 BWPD during the year.

Extension of the infill development would include drilling producers and converting existing wells to injection in the development area. The currently TA'd wells are under review to evaluate their need in this re-development plan. Any wells which fail their MIT test are repaired or P&A'd. It is antipated that +/- 14 wells will be plugged this year.