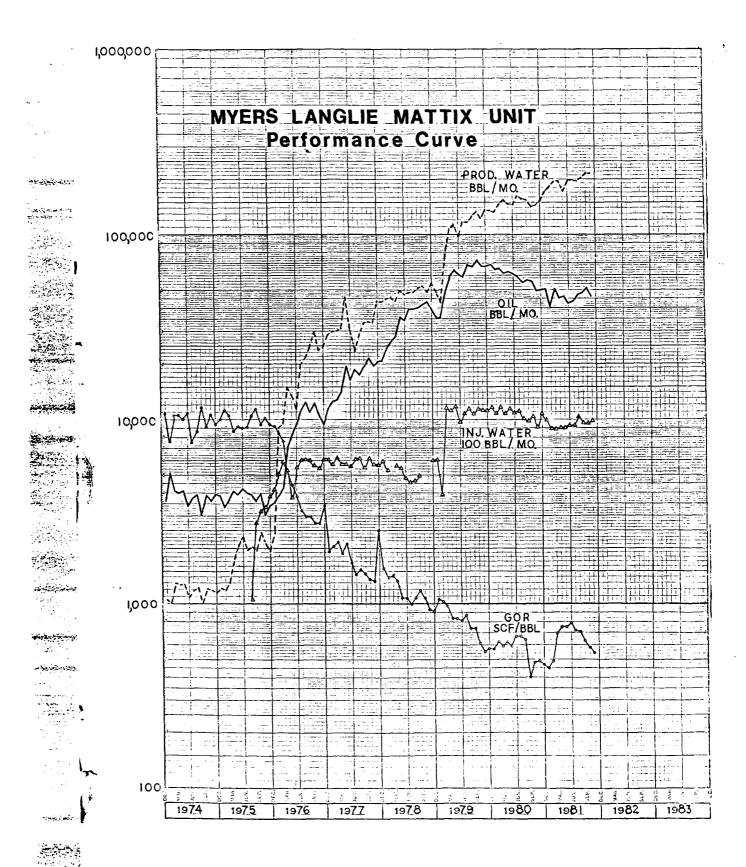

### **PAST OPERATIONS**

The Myers Langlie Mattix Unit became effective February 1, 1974. Injection started in eighteen wells on August 13, 1975. As of January 1, 1994, OXY USA Inc. became operator of the unit. Eighteen infill wells were drilled, twelve wells were converted to injection, and one well was re-entered for injection purposes to establish a 40-acre five spot waterflood pattern pilot. Also, 33,000 feet of injection lines were replaced with fiberglass pipe to upgrade the injection distribution system.

### **2002/2003 OPERATIONS**

As of December 2002, there were 31 active injectors, 65 active producers, and 89 TA'd wells in the unit. From unitization through December 2002, cumulative oil production has been 8,059,684 bbls, and cumulative water injection has been 183,000,000 bbls. The unit will continue secondary operations utilizing these 96 active wells.

An Occidental Oil and Gas company

The 2002 monthly production and injection data for the unit is shown in Exhibit A. As indicated, the unit averaged 222 BOPD and 4757 BWPD during the year.

Extension of the infill development would include drilling producers and converting existing wells to injection in the development area. The currently TA'd wells are under review to evaluate their need in this re-development plan. Any wells which fail their MIT test are repaired or P&A'd. It is antipated that +/- 14 wells will be plugged this year.