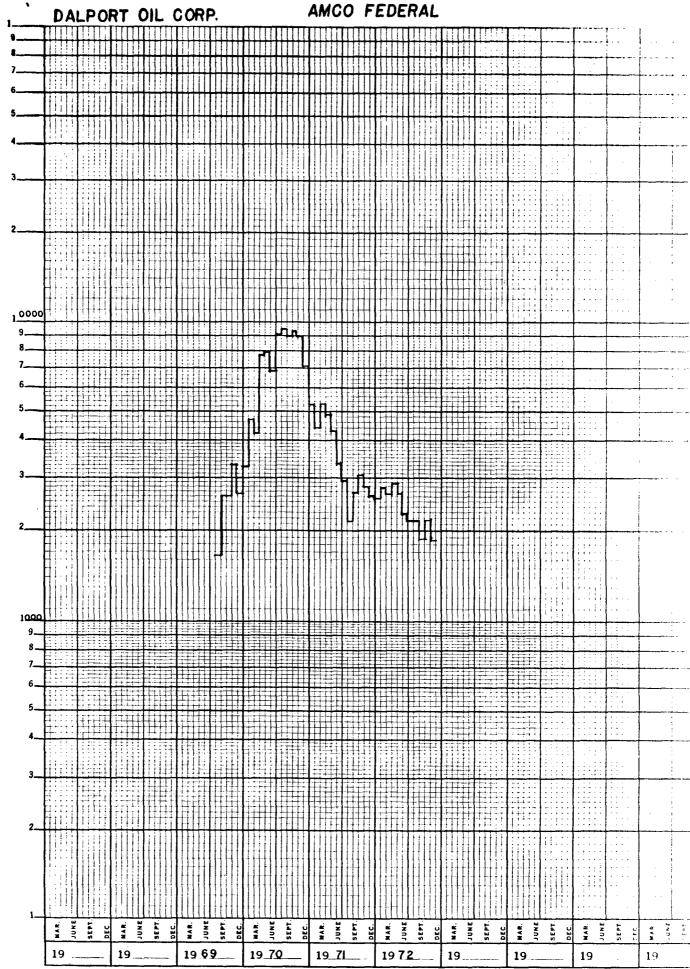

STATUS OF PUBLICEDOMAIN TOWNSHIP 14 SOUTH, RANGE 29 EAST, OF THE NEW MEXICO PRIN. MERIDIAN, NEW MEXICO. CHAVES COUNTY - 005

AND STREET THE THE STREET, MICH. STREET, STREE

NM 929 30-06-02 C of Public Lands