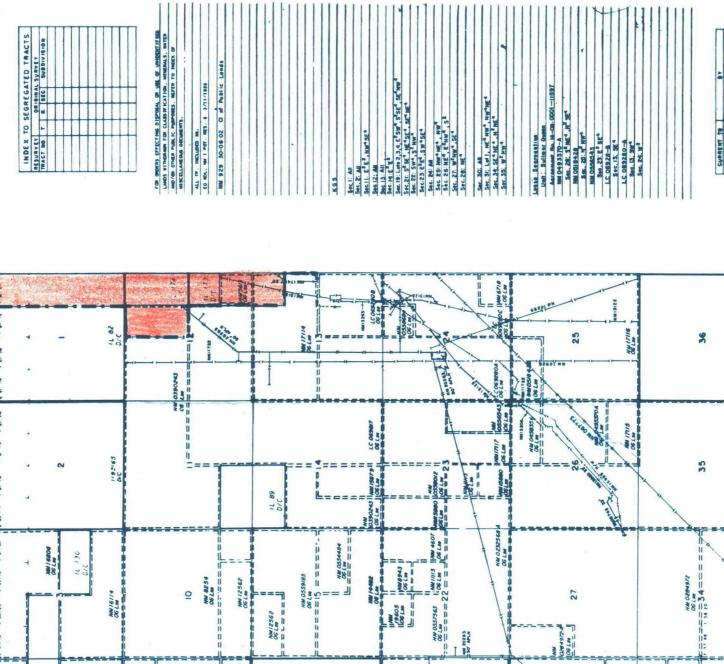

STATUS OF PUBLICEDOMAIN TOWNSHIP 14 SOUTH, RANGE 29 EAST, OF THE NEW MEXICO PRIN. MERIDIAN, NEW MEXICO. CHAVES COUNTY - 005

AND STREET THE THE STREET, MICH. STREET, STREE

NM 929 30-06-02 C of Public Lands