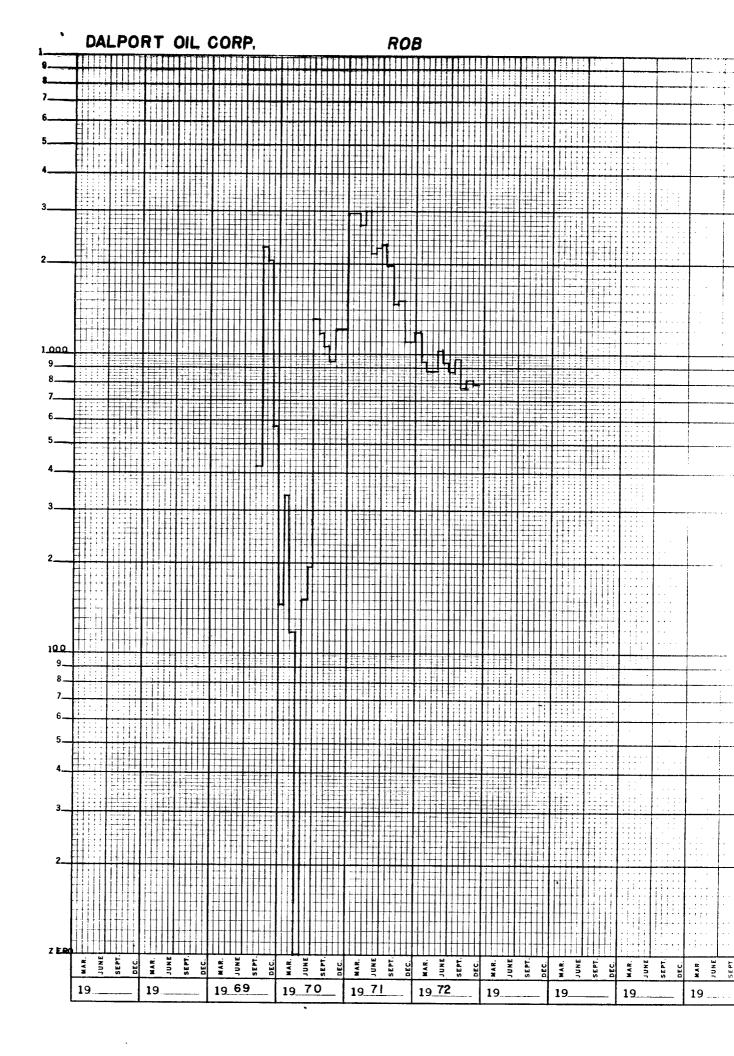

STATUS OF PUBLICEDOMAIN TOWNSHIP 14 SOUTH, RANGE 29 EAST, OF THE NEW MEXICO PRIN. MERIDIAN, NEW MEXICO. CHAVES COUNTY - 005

AND STREET THE THE STREET, MICH. STREET, STREE

NM 929 30-06-02 C of Public Lands