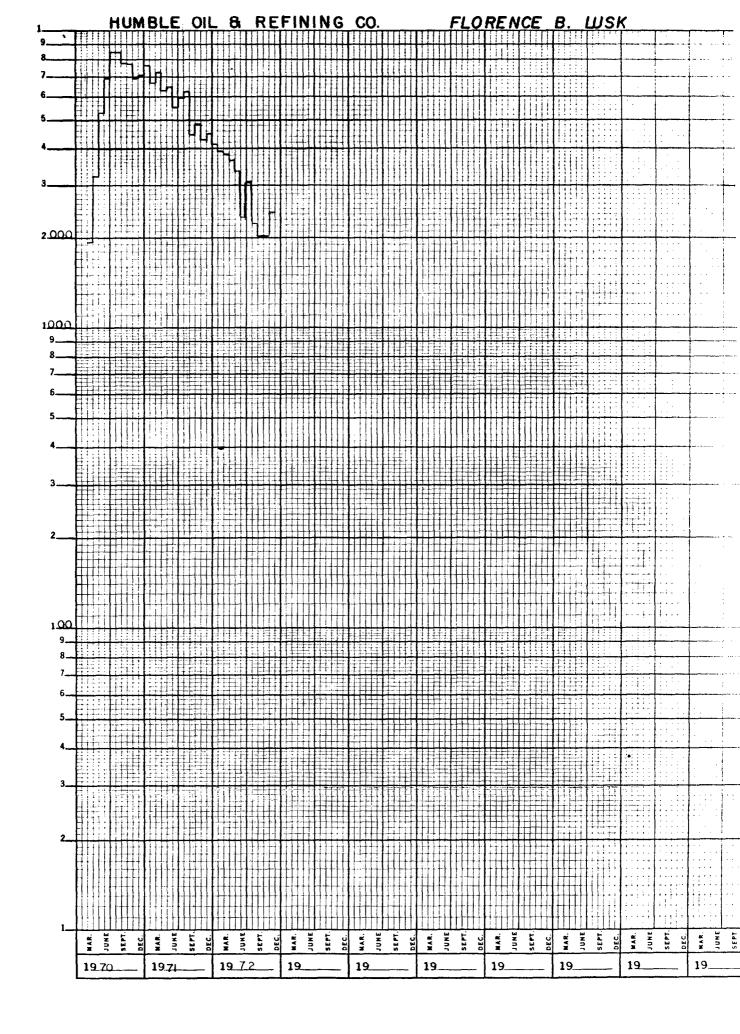

STATUS OF PUBLICEDOMAIN TOWNSHIP 14 SOUTH, RANGE 29 EAST, OF THE NEW MEXICO PRIN. MERIDIAN, NEW MEXICO. CHAVES COUNTY - 005

AND STREET THE THE STREET, MICH. STREET, STREE

NM 929 30-06-02 C of Public Lands