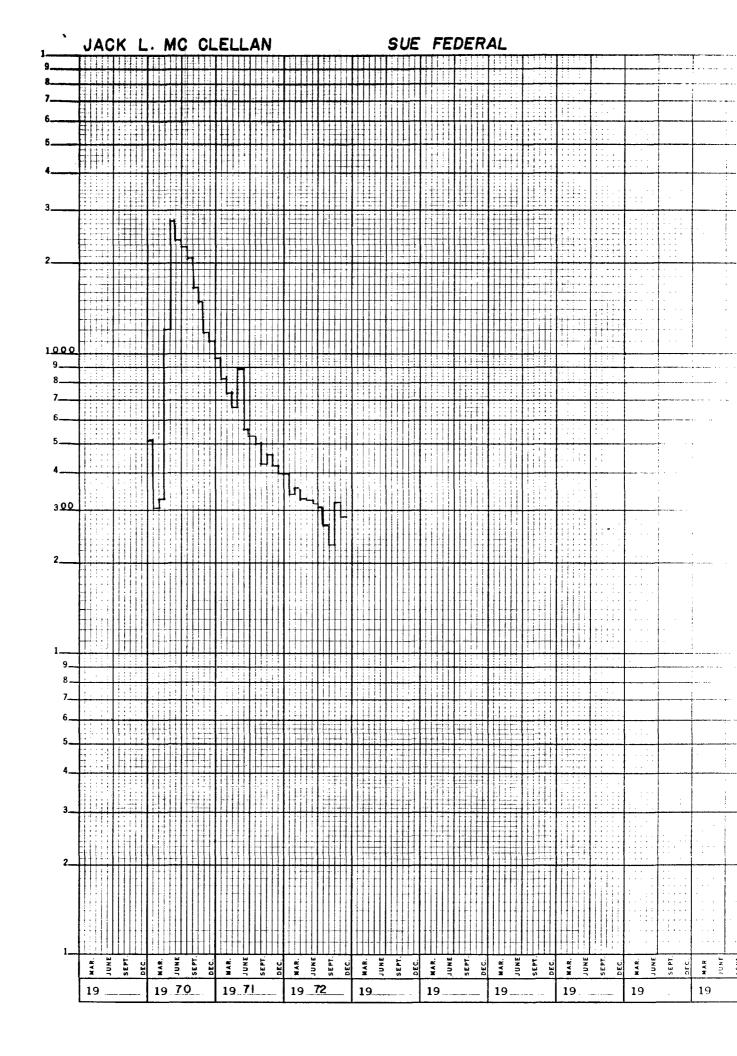

STATUS OF PUBLICEDOMAIN TOWNSHIP 14 SOUTH, RANGE 29 EAST, OF THE NEW MEXICO PRIN. MERIDIAN, NEW MEXICO. CHAVES COUNTY - 005

AND STREET THE THE STREET, MICH. STREET, STREE

NM 929 30-06-02 C of Public Lands