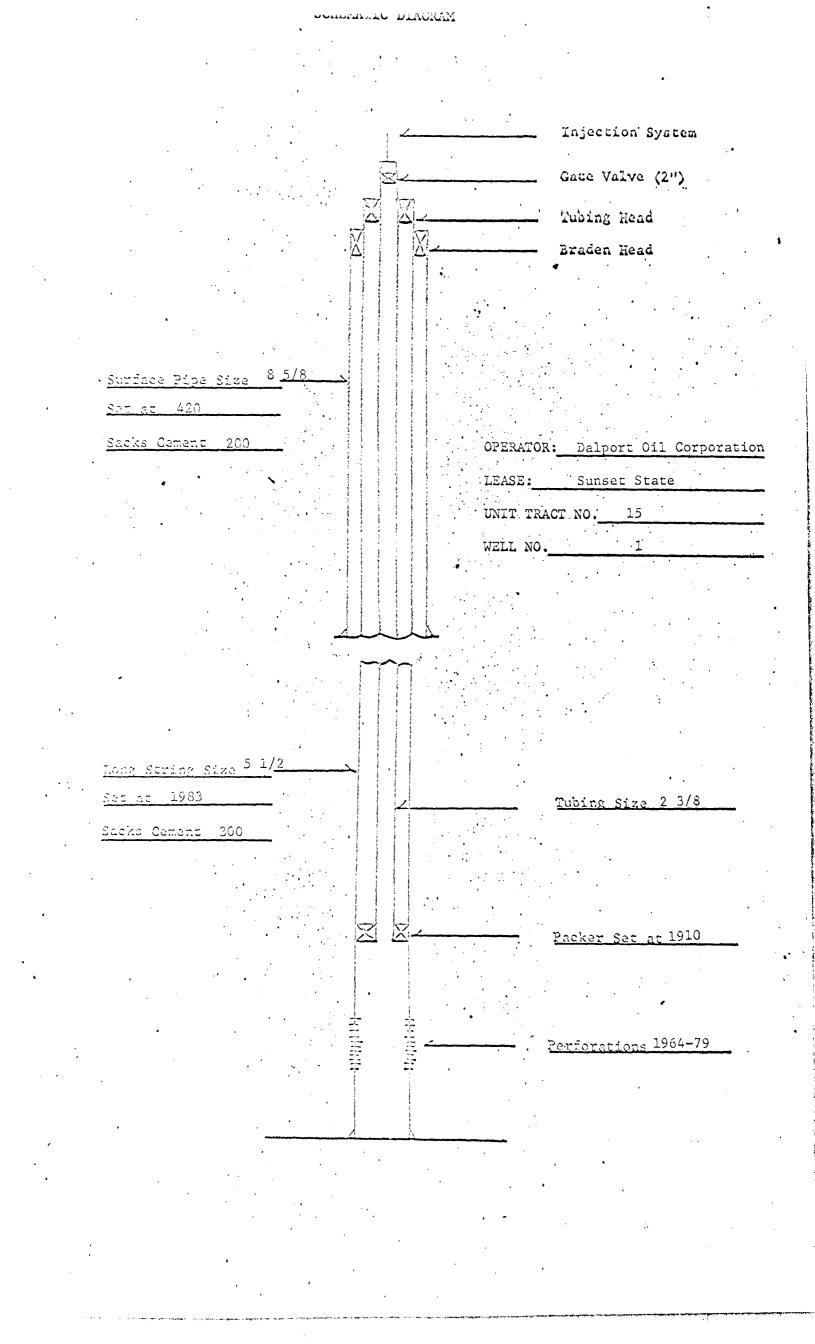

•

| 14                                                                                                                                          | 13                                                                                                                                          | 12                                                                                                | 11                                                        | 10                                                        | Tract<br>No.                                                  |
|---------------------------------------------------------------------------------------------------------------------------------------------|---------------------------------------------------------------------------------------------------------------------------------------------|---------------------------------------------------------------------------------------------------|-----------------------------------------------------------|-----------------------------------------------------------|---------------------------------------------------------------|
| T-15-S, R-29-E, Sec.<br>12; SE/4 SE/4 (Barbara<br>Federal)                                                                                  | T-15-S, R-30-E, Sec.<br>7; Lots 3 & 4 (Mary<br>Jane Federal)                                                                                | T-14-S, R-29-E, Sec.<br>23; E/2 SE/4 (Joseph<br>W. Falgout)                                       | T-15-S, R-29-E, Sec.<br>12; W/2 NE/4 (Amerada<br>Federal) | T-15-S, R-30-E, Sec.<br>6; Lots 6 & 7 (DeȘmet<br>Federal) | Description of Land                                           |
| 40.00                                                                                                                                       | 79.08                                                                                                                                       | 80.00                                                                                             | 80.00                                                     | 78.47                                                     | No. of<br>Acres                                               |
| NM-3613<br>11/1/77                                                                                                                          | NM-3287<br>10/1/77                                                                                                                          | NM-0493690<br>1/1/74                                                                              | NM-0390243                                                | NM-0317354<br>6/1/72                                      | Serial No. &<br>Expiration Date<br>Of Lease                   |
| НВР                                                                                                                                         | HBP                                                                                                                                         | HBP                                                                                               |                                                           | HBP                                                       | ۵<br>Date                                                     |
| USA                                                                                                                                         | USA                                                                                                                                         | USA                                                                                               | USA                                                       | USA                                                       | Basic<br>Owner<br>Perce                                       |
| 12.50% L. C. Harris 1/4<br>J. Penrod Toles 1/6<br>Robert L. Graham 1/6<br>Robert Patterson 1/6<br>Albert J. Black 1/8<br>Jack McClellan 1/8 | 12.50% L. C. Harris 1/4<br>J. Penrod Toles 1/6<br>Robert L. Graham 1/6<br>Robert Patterson 1/6<br>Albert J. Black 1/8<br>Jack McClellan 1/8 | 12.50% Amoco Production Co.                                                                       | 12.50% Amerada-Hess Corp.                                 | 12.50% Exxon Corporation                                  | Basic Royalty<br>Ownership and<br>Percentage Lessee of Record |
| Thomas G. Slanker, V7500%<br>Jr., Etux<br>Consuelo M. Johnstone .7500%<br>Laron P. Martin .7500%<br>Mrs. Mercedes M. Martin .7500%          | D. O. Keon, etux V 5.0                                                                                                                      | Joseph J. Falgout .5<br>Lester E. Kabacoff 1.5<br>Edgar B. Stern, Jr. 1.5<br>Phillip B. Stern 1.5 | Amerada Hess Corp. 12.50%                                 | Thelma F. DeSmet & V 3.0<br>Richard P. DeSmet             | Overriding Royalty<br>Owner and Percentage                    |
| ・7500%<br>・7500%<br>・7500%<br>・7500%                                                                                                        | 5.0000%                                                                                                                                     | .5000%<br>1.5000%<br>1.5000%<br>1.5000%                                                           | 0%                                                        | 3.0000%                                                   |                                                               |
| McClellan Oil Corporation<br>L. C. Harris<br>J. Penrod Toles<br>Robert M. Patterson<br>Robert L. Graham<br>Albert J. Black                  | McClellan Oil Corporation<br>L. C. Harris<br>J. Penrod Toles<br>Robert M. Patterson<br>Robert L. Graham<br>Albert J. Black                  | Amoco Production Co.                                                                              | Cleary Petroleum Corp.                                    | Exxon                                                     | Working Interest<br>Owner and Percentage                      |
| 12.50%<br>25.00%<br>16.66%<br>16.67%<br>16.67%<br>12.50%                                                                                    | 12.50%<br>25.00%<br>16.67%<br>16.67%<br>16.66%<br>12.50%                                                                                    | 100.00%                                                                                           | 100.00%                                                   | 100.00%                                                   |                                                               |