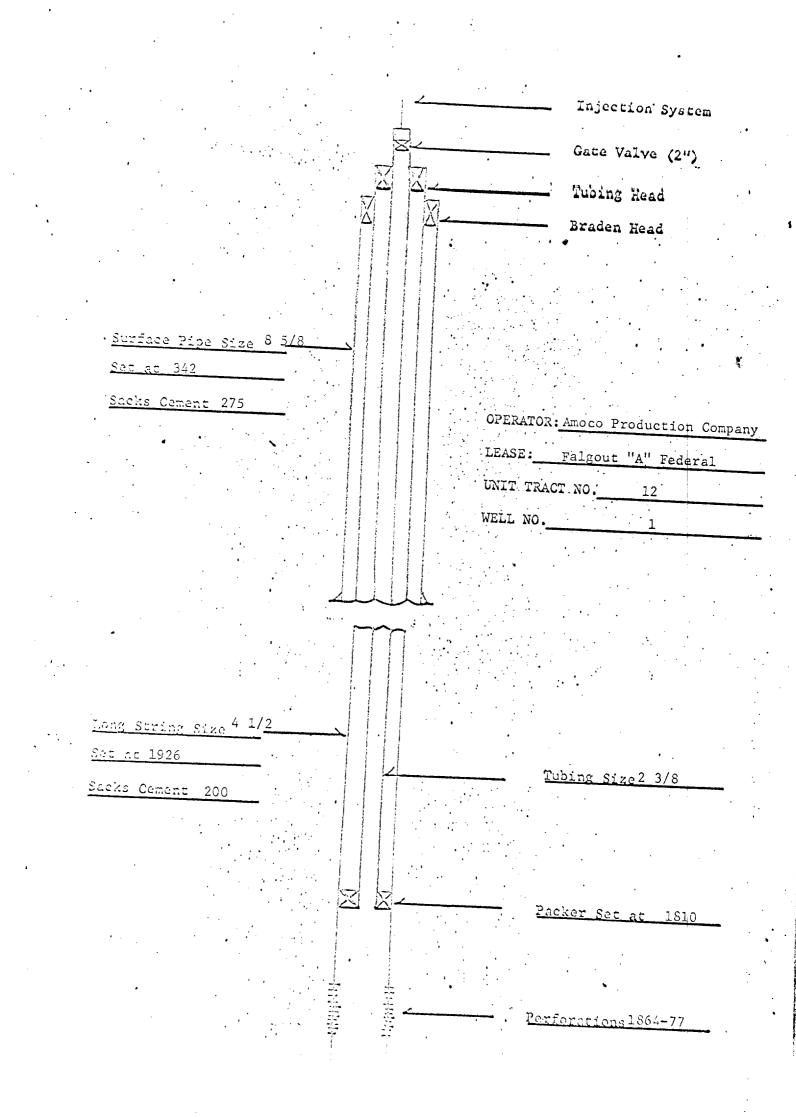

•

| 14                                                                                                                                          | 13                                                                                                                                          | 12                                                                                                | 11                                                        | 10                                                        | Tract<br>No.                                                  |
|---------------------------------------------------------------------------------------------------------------------------------------------|---------------------------------------------------------------------------------------------------------------------------------------------|---------------------------------------------------------------------------------------------------|-----------------------------------------------------------|-----------------------------------------------------------|---------------------------------------------------------------|
| T-15-S, R-29-E, Sec.<br>12; SE/4 SE/4 (Barbara<br>Federal)                                                                                  | T-15-S, R-30-E, Sec.<br>7; Lots 3 & 4 (Mary<br>Jane Federal)                                                                                | T-14-S, R-29-E, Sec.<br>23; E/2 SE/4 (Joseph<br>W. Falgout)                                       | T-15-S, R-29-E, Sec.<br>12; W/2 NE/4 (Amerada<br>Federal) | T-15-S, R-30-E, Sec.<br>6; Lots 6 & 7 (DeȘmet<br>Federal) | Description of Land                                           |
| 40.00                                                                                                                                       | 79.08                                                                                                                                       | 80.00                                                                                             | 80.00                                                     | 78.47                                                     | No. of<br>Acres                                               |
| NM-3613<br>11/1/77                                                                                                                          | NM-3287<br>10/1/77                                                                                                                          | NM-0493690<br>1/1/74                                                                              | NM-0390243                                                | NM-0317354<br>6/1/72                                      | Serial No. &<br>Expiration Date<br>Of Lease                   |
| НВР                                                                                                                                         | HBP                                                                                                                                         | HBP                                                                                               |                                                           | HBP                                                       | ۵<br>Date                                                     |
| USA                                                                                                                                         | USA                                                                                                                                         | USA                                                                                               | USA                                                       | USA                                                       | Basic<br>Owner<br>Perce                                       |
| 12.50% L. C. Harris 1/4<br>J. Penrod Toles 1/6<br>Robert L. Graham 1/6<br>Robert Patterson 1/6<br>Albert J. Black 1/8<br>Jack McClellan 1/8 | 12.50% L. C. Harris 1/4<br>J. Penrod Toles 1/6<br>Robert L. Graham 1/6<br>Robert Patterson 1/6<br>Albert J. Black 1/8<br>Jack McClellan 1/8 | 12.50% Amoco Production Co.                                                                       | 12.50% Amerada-Hess Corp.                                 | 12.50% Exxon Corporation                                  | Basic Royalty<br>Ownership and<br>Percentage Lessee of Record |
| Thomas G. Slanker, V7500%<br>Jr., Etux<br>Consuelo M. Johnstone .7500%<br>Laron P. Martin .7500%<br>Mrs. Mercedes M. Martin .7500%          | D. O. Keon, etux V 5.0                                                                                                                      | Joseph J. Falgout .5<br>Lester E. Kabacoff 1.5<br>Edgar B. Stern, Jr. 1.5<br>Phillip B. Stern 1.5 | Amerada Hess Corp. 12.50%                                 | Thelma F. DeSmet & V 3.0<br>Richard P. DeSmet             | Overriding Royalty<br>Owner and Percentage                    |
| ・7500%<br>・7500%<br>・7500%<br>・7500%                                                                                                        | 5.0000%                                                                                                                                     | .5000%<br>1.5000%<br>1.5000%<br>1.5000%                                                           | 0%                                                        | 3.0000%                                                   |                                                               |
| McClellan Oil Corporation<br>L. C. Harris<br>J. Penrod Toles<br>Robert M. Patterson<br>Robert L. Graham<br>Albert J. Black                  | McClellan Oil Corporation<br>L. C. Harris<br>J. Penrod Toles<br>Robert M. Patterson<br>Robert L. Graham<br>Albert J. Black                  | Amoco Production Co.                                                                              | Cleary Petroleum Corp.                                    | Exxon                                                     | Working Interest<br>Owner and Percentage                      |
| 12.50%<br>25.00%<br>16.66%<br>16.67%<br>16.67%<br>12.50%                                                                                    | 12.50%<br>25.00%<br>16.67%<br>16.67%<br>16.66%<br>12.50%                                                                                    | 100.00%                                                                                           | 100.00%                                                   | 100.00%                                                   |                                                               |