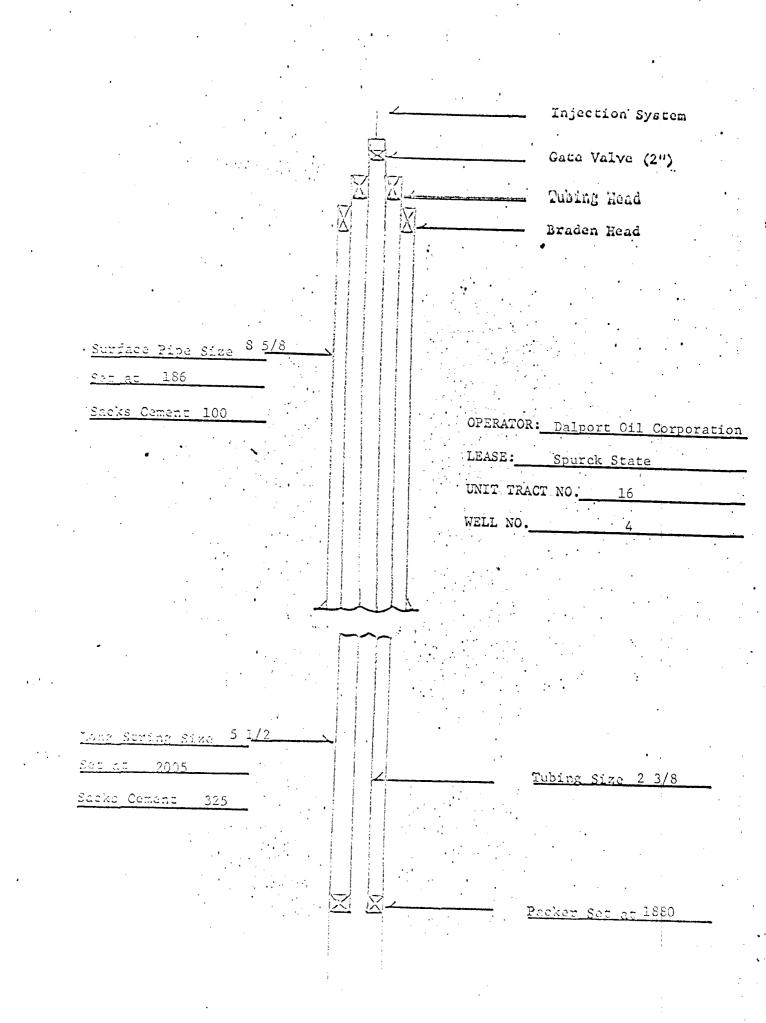

| 100 0000                                                                                                           | 100 0000                                                                                                                             |

100.0000 100.0000





| ۲<br>هر                                                                                 | $\mathbb{Z}$ $\mathbb{Z}$ |
|-----------------------------------------------------------------------------------------|---------------------------|
| • File E EXAMINER<br>Clinic ERVATION C<br>Asrice EXHIBIT NO<br>40. 5346<br>Hearing Date | OMMISSION                 |

Packer Set at 1980

Perforations 2020-34

-----

### SCHEMATIC DIAGRAM













# SCHEMATIC DIAGRAM





# SCHEMAPIC DIAGRAM



# SCHEMATIC DIAGRAM



•

-

#### SCHEMATIC DIAGRAM

















:

# SCHEMATIC DIAGRAM





·



| To Unit Agreement<br>DOUBLE L QUEEN UNIT<br>Chaves County, New Mexico<br>January 1, 1975 | EXHIBIT "B" |
|------------------------------------------------------------------------------------------|-------------|
|------------------------------------------------------------------------------------------|-------------|

| 4                                     | ω                                                                                                      | Ν                                                                                                                                           |