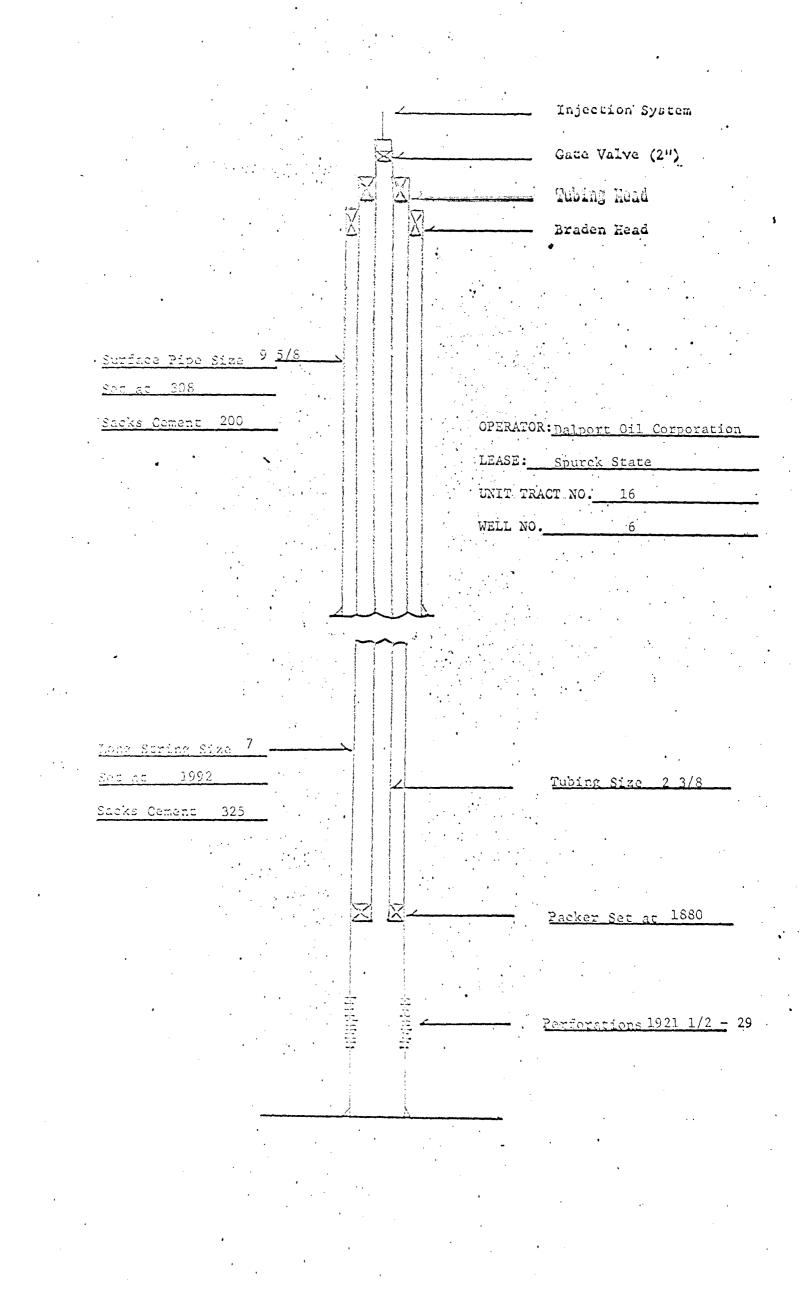

| 100 0000                                                                                                                             |

100.0000 100.0000





| ۲<br>هر                                                                                 | $\mathbb{Z}$ $\mathbb{Z}$ |
|-----------------------------------------------------------------------------------------|---------------------------|
| • File E EXAMINER<br>Clinic ERVATION C<br>Asrice EXHIBIT NO<br>40. 5346<br>Hearing Date | OMMISSION                 |

Packer Set at 1980

Perforations 2020-34

-----

### SCHEMATIC DIAGRAM













# SCHEMATIC DIAGRAM





# SCHEMAPIC DIAGRAM



# SCHEMATIC DIAGRAM



•

-

#### SCHEMATIC DIAGRAM

















:

# SCHEMATIC DIAGRAM





·



| To Unit Agreement<br>DOUBLE L QUEEN UNIT<br>Chaves County, New Mexico<br>January 1, 1975 | EXHIBIT "B" |
|------------------------------------------------------------------------------------------|-------------|
|------------------------------------------------------------------------------------------|-------------|

| 4                                     | ω                                                                                                      | Ν                                                                                                                                           |