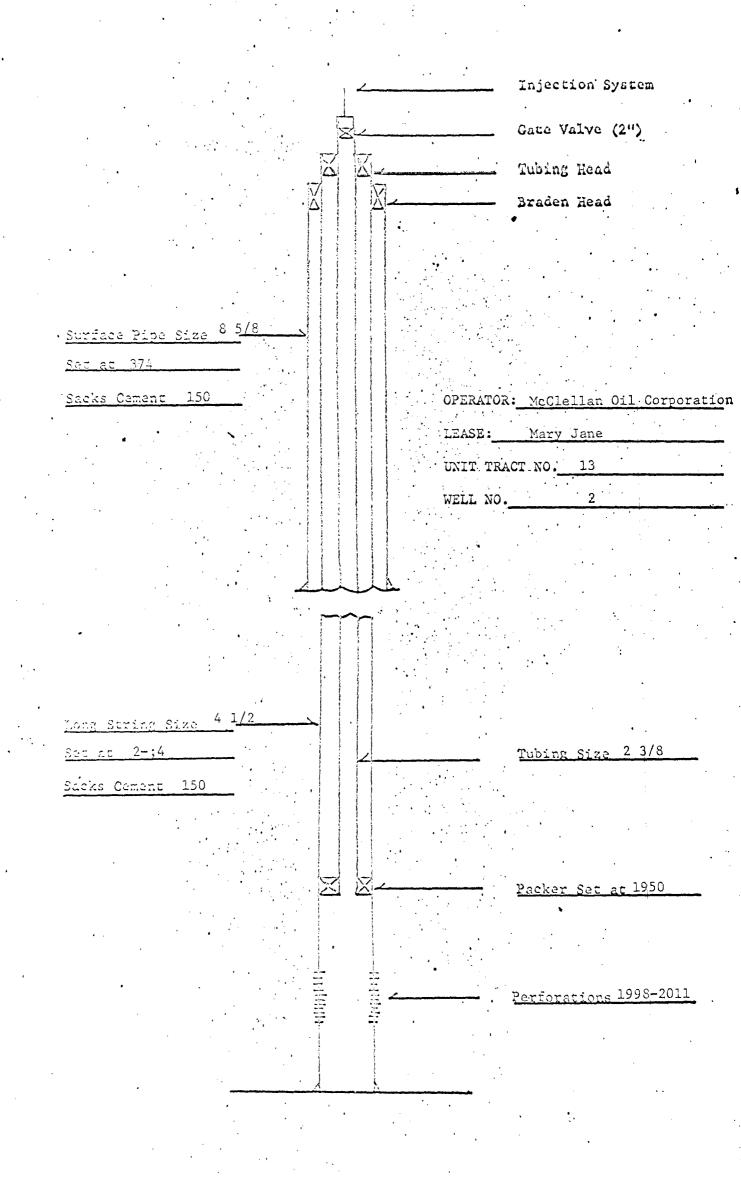

•

| 14                                                                                                                                          | 13                                                                                                                                          | 12                                                                                                | 11                                                        | 10                                                        | Tract<br>No.                                                  |
|---------------------------------------------------------------------------------------------------------------------------------------------|---------------------------------------------------------------------------------------------------------------------------------------------|---------------------------------------------------------------------------------------------------|-----------------------------------------------------------|-----------------------------------------------------------|---------------------------------------------------------------|
| T-15-S, R-29-E, Sec.<br>12; SE/4 SE/4 (Barbara<br>Federal)                                                                                  | T-15-S, R-30-E, Sec.<br>7; Lots 3 & 4 (Mary<br>Jane Federal)                                                                                | T-14-S, R-29-E, Sec.<br>23; E/2 SE/4 (Joseph<br>W. Falgout)                                       | T-15-S, R-29-E, Sec.<br>12; W/2 NE/4 (Amerada<br>Federal) | T-15-S, R-30-E, Sec.<br>6; Lots 6 & 7 (DeȘmet<br>Federal) | Description of Land                                           |
| 40.00                                                                                                                                       | 79.08                                                                                                                                       | 80.00                                                                                             | 80.00                                                     | 78.47                                                     | No. of<br>Acres                                               |
| NM-3613<br>11/1/77                                                                                                                          | NM-3287<br>10/1/77                                                                                                                          | NM-0493690<br>1/1/74                                                                              | NM-0390243                                                | NM-0317354<br>6/1/72                                      | Serial No. &<br>Expiration Date<br>Of Lease                   |
| НВР                                                                                                                                         | HBP                                                                                                                                         | HBP                                                                                               |                                                           | HBP                                                       | ۵<br>Date                                                     |
| USA                                                                                                                                         | USA                                                                                                                                         | USA                                                                                               | USA                                                       | USA                                                       | Basic<br>Owner<br>Perce                                       |
| 12.50% L. C. Harris 1/4<br>J. Penrod Toles 1/6<br>Robert L. Graham 1/6<br>Robert Patterson 1/6<br>Albert J. Black 1/8<br>Jack McClellan 1/8 | 12.50% L. C. Harris 1/4<br>J. Penrod Toles 1/6<br>Robert L. Graham 1/6<br>Robert Patterson 1/6<br>Albert J. Black 1/8<br>Jack McClellan 1/8 | 12.50% Amoco Production Co.                                                                       | 12.50% Amerada-Hess Corp.                                 | 12.50% Exxon Corporation                                  | Basic Royalty<br>Ownership and<br>Percentage Lessee of Record |
| Thomas G. Slanker, V7500%<br>Jr., Etux<br>Consuelo M. Johnstone .7500%<br>Laron P. Martin .7500%<br>Mrs. Mercedes M. Martin .7500%          | D. O. Keon, etux V 5.0                                                                                                                      | Joseph J. Falgout .5<br>Lester E. Kabacoff 1.5<br>Edgar B. Stern, Jr. 1.5<br>Phillip B. Stern 1.5 | Amerada Hess Corp. 12.50%                                 | Thelma F. DeSmet & V 3.0<br>Richard P. DeSmet             | Overriding Royalty<br>Owner and Percentage                    |
| ・7500%<br>・7500%<br>・7500%<br>・7500%                                                                                                        | 5.0000%                                                                                                                                     | .5000%<br>1.5000%<br>1.5000%<br>1.5000%                                                           | 0%                                                        | 3.0000%                                                   |                                                               |
| McClellan Oil Corporation<br>L. C. Harris<br>J. Penrod Toles<br>Robert M. Patterson<br>Robert L. Graham<br>Albert J. Black                  | McClellan Oil Corporation<br>L. C. Harris<br>J. Penrod Toles<br>Robert M. Patterson<br>Robert L. Graham<br>Albert J. Black                  | Amoco Production Co.                                                                              | Cleary Petroleum Corp.                                    | Exxon                                                     | Working Interest<br>Owner and Percentage                      |
| 12.50%<br>25.00%<br>16.66%<br>16.67%<br>16.67%<br>12.50%                                                                                    | 12.50%<br>25.00%<br>16.67%<br>16.67%<br>16.66%<br>12.50%                                                                                    | 100.00%                                                                                           | 100.00%                                                   | 100.00%                                                   |                                                               |