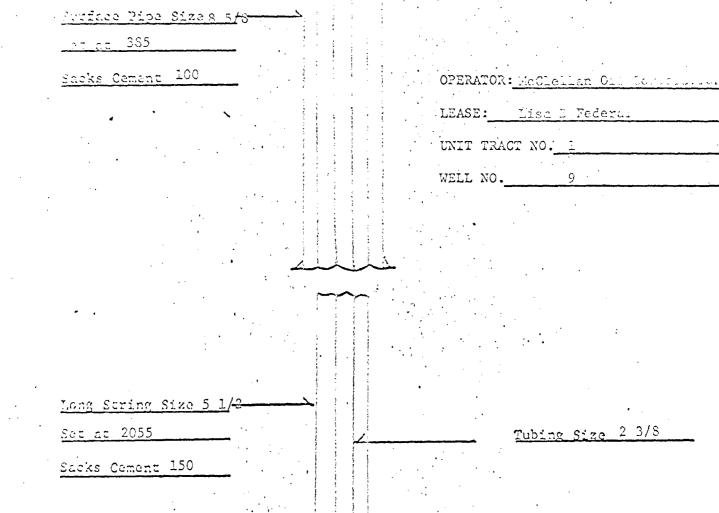

.0221 \\ 4.1909 \\ 2.4652 \\ .0113 \\ 3.6226 \\ .8407 \\ 2.9144 \\ 1.6549 \\ \hline 22.2105 \end{array}$ |
| Roark & Hooker                 | 20                                            | 2.6420                                                                                                             | 1.0481                                                                                                                               |
|                                |                                               | 100 0000                                                                                                           | 100 0000                                                                                                                             |

100.0000 100.0000





| ۲<br>هر                                                                                 | $\mathbb{Z}$ $\mathbb{Z}$ |
|-----------------------------------------------------------------------------------------|---------------------------|
| • File E EXAMINER<br>Clinic ERVATION C<br>Asrice EXHIBIT NO<br>40. 5346<br>Hearing Date | OMMISSION                 |

Packer Set at 1980

Perforations 2020-34

-----

### SCHEMATIC DIAGRAM













# SCHEMATIC DIAGRAM





# SCHEMAPIC DIAGRAM



# SCHEMATIC DIAGRAM



•

-

#### SCHEMATIC DIAGRAM

















:

# SCHEMATIC DIAGRAM





·



| To Unit Agreement<br>DOUBLE L QUEEN UNIT<br>Chaves County, New Mexico<br>January 1, 1975 | EXHIBIT "B" |
|------------------------------------------------------------------------------------------|----