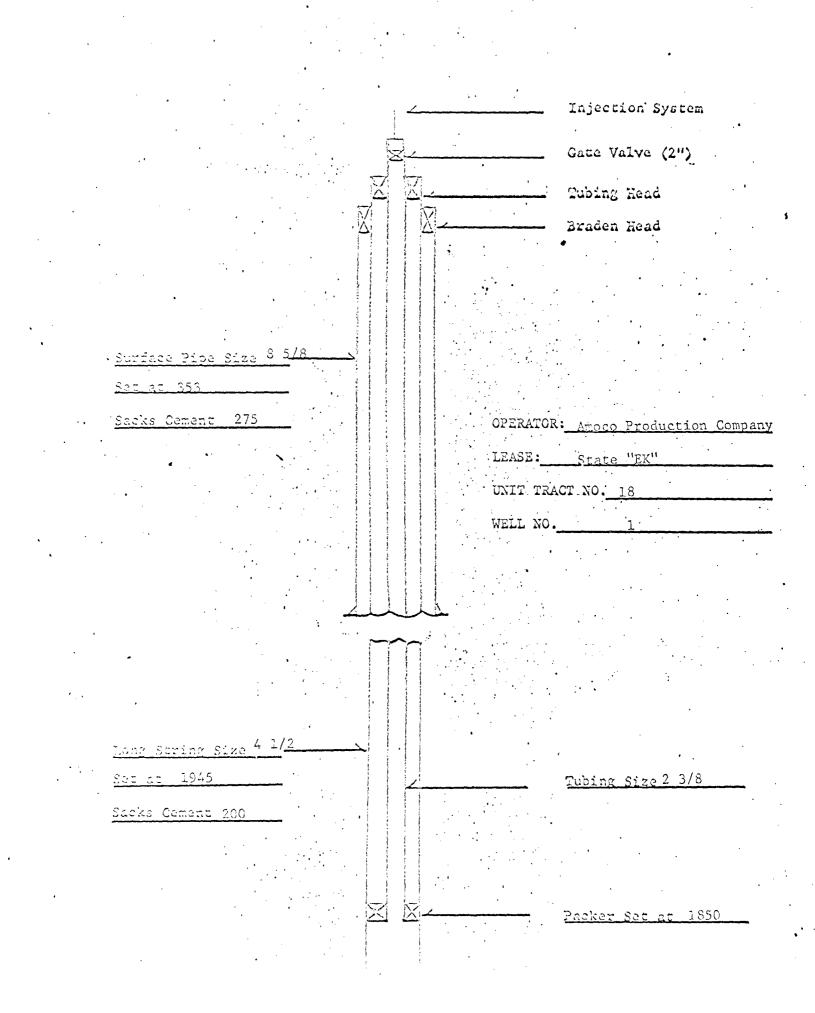

| 100 0000                                                                                                                             |

100.0000 100.0000





| ۲<br>هر                                                                                 | $\mathbb{Z}$ $\mathbb{Z}$ |
|-----------------------------------------------------------------------------------------|---------------------------|
| • File E EXAMINER<br>Clinic ERVATION C<br>Asrice EXHIBIT NO<br>40. 5346<br>Hearing Date | OMMISSION                 |

Packer Set at 1980

Perforations 2020-34

-----

### SCHEMATIC DIAGRAM













# SCHEMATIC DIAGRAM





# SCHEMAPIC DIAGRAM



# SCHEMATIC DIAGRAM



•

-

#### SCHEMATIC DIAGRAM

















:

# SCHEMATIC DIAGRAM





·



| To Unit Agreement<br>DOUBLE L QUEEN UNIT<br>Chaves County, New Mexico<br>January 1, 1975 | EXHIBIT "B" |
|------------------------------------------------------------------------------------------|-------------|
|------------------------------------------------------------------------------------------|-------------|

| 4                                     | ω                                                                                                      | Ν                                                                                                                                           |                                                                                                                                             | Trac