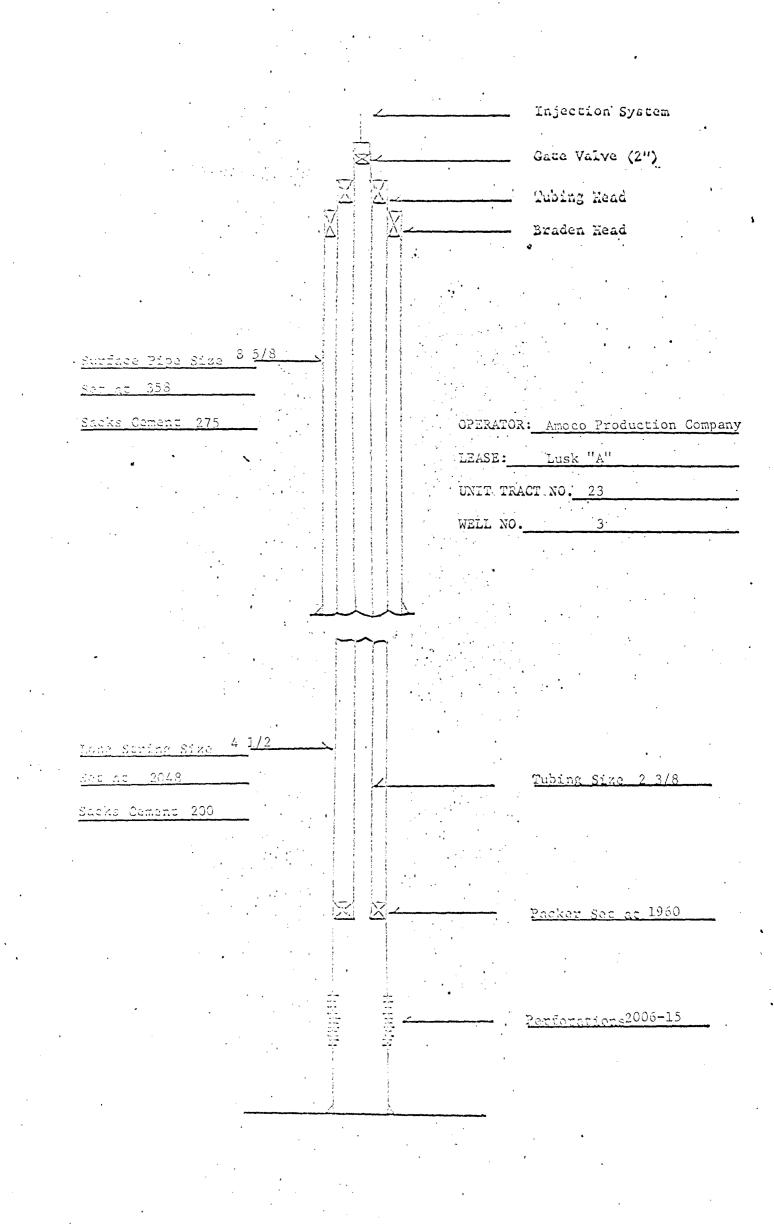

•

•

| 24<br>5; ]<br>SE//                                                                                                                                                                                                                                                                                                                                                                                                                                                                                                                                                                                                                                                                                                                                                                                                                                                                                                                                                                                                                                                                                                                                                                                                                                                                                                                                                                                                                                                                                                                                                                                                                                                                                                                                                                                                                                                                                                                                                                                                                                                                                                                                                                                                                                                                                                                                                                                                                                                                                                                                                                                                                                                   | act                                                 |
|----------------------------------------------------------------------------------------------------------------------------------------------------------------------------------------------------------------------------------------------------------------------------------------------------------------------------------------------------------------------------------------------------------------------------------------------------------------------------------------------------------------------------------------------------------------------------------------------------------------------------------------------------------------------------------------------------------------------------------------------------------------------------------------------------------------------------------------------------------------------------------------------------------------------------------------------------------------------------------------------------------------------------------------------------------------------------------------------------------------------------------------------------------------------------------------------------------------------------------------------------------------------------------------------------------------------------------------------------------------------------------------------------------------------------------------------------------------------------------------------------------------------------------------------------------------------------------------------------------------------------------------------------------------------------------------------------------------------------------------------------------------------------------------------------------------------------------------------------------------------------------------------------------------------------------------------------------------------------------------------------------------------------------------------------------------------------------------------------------------------------------------------------------------------------------------------------------------------------------------------------------------------------------------------------------------------------------------------------------------------------------------------------------------------------------------------------------------------------------------------------------------------------------------------------------------------------------------------------------------------------------------------------------------------|-----------------------------------------------------|
| T-15-S, R-30-E, Sec.<br>6; Lots 3, 4, & 5<br>SE/4 NW/4 (Lusk)<br>E/4 NW/4 (Lusk)                                                                                                                                                                                                                                                                                                                                                                                                                                                                                                                                                                                                                                                                                                                                                                                                                                                                                                                                                                                                                                                                                                                                                                                                                                                                                                                                                                                                                                                                                                                                                                                                                                                                                                                                                                                                                                                                                                                                                                                                                                                                                                                                                                                                                                                                                                                                                                                                                                                                                                                                                                                     | Description of Land                                 |
| 158.11                                                                                                                                                                                                                                                                                                                                                                                                                                                                                                                                                                                                                                                                                                                                                                                                                                                                                                                                                                                                                                                                                                                                                                                                                                                                                                                                                                                                                                                                                                                                                                                                                                                                                                                                                                                                                                                                                                                                                                                                                                                                                                                                                                                                                                                                                                                                                                                                                                                                                                                                                                                                                                                               | No. of<br>Acres                                     |
| Fee<br>4/16/75                                                                                                                                                                                                                                                                                                                                                                                                                                                                                                                                                                                                                                                                                                                                                                                                                                                                                                                                                                                                                                                                                                                                                                                                                                                                                                                                                                                                                                                                                                                                                                                                                                                                                                                                                                                                                                                                                                                                                                                                                                                                                                                                                                                                                                                                                                                                                                                                                                                                                                                                                                                                                                                       | Serial No. &<br>Expiration Date<br>Of Lease         |
| HBP<br>Roy G. Barton Exxon<br>.784585<br>Roy G. Barton, Jr.V<br>.784585<br>R. C. Beveridge V<br>.784585<br>R. C. Beveridge V<br>.784585<br>R. C. Beveridge V<br>.536754<br>R. W. Brown<br>.536754<br>R. W. Brown<br>.536754<br>R. W. Brown<br>.1961<br>W. Bryce Duggar<br>.1961<br>W. Bryce Duggar<br>.1961<br>.1961<br>W. Bryce Duggar<br>.1961<br>.1961<br>.1961<br>.1961<br>.1961<br>.1961<br>.1961<br>.1961<br>.1961<br>.1961<br>.1961<br>.1961<br>.1961<br>.1961<br>.1961<br>.1961<br>.1961<br>.1961<br>.1961<br>.1961<br>.1961<br>.1961<br>.1961<br>.1961<br>.1961<br>.1961<br>.1961<br>.1961<br>.1961<br>.1961<br>.1961<br>.1961<br>.1961<br>.1961<br>.1961<br>.1961<br>.1961<br>.1961<br>.1961<br>.1961<br>.1961<br>.1961<br>.1961<br>.1961<br>.1961<br>.1961<br>.1961<br>.1961<br>.1961<br>.1961<br>.1961<br>.1961<br>.1961<br>.1961<br>.1961<br>.1961<br>.1961<br>.1961<br>.1961<br>.1961<br>.1961<br>.1961<br>.1961<br>.1961<br>.1961<br>.1961<br>.1961<br>.197<br>.1961<br>.197<br>.197<br>.197<br>.197<br>.197<br>.197<br>.197<br>.194585<br>.1985<br>.1985<br>.1985<br>.1985<br>.1985<br>.1985<br>.1985<br>.1985<br>.1985<br>.1985<br>.1985<br>.1985<br>.1985<br>.1985<br>.1985<br>.1985<br>.1985<br>.1985<br>.1985<br>.1985<br>.1985<br>.1985<br>.1985<br>.1985<br>.1985<br>.1985<br>.1985<br>.1985<br>.1985<br>.1985<br>.1985<br>.1985<br>.1985<br>.1985<br>.1985<br>.1985<br>.1985<br>.1985<br>.1985<br>.1985<br>.1985<br>.1985<br>.1985<br>.1985<br>.1985<br>.1985<br>.1985<br>.1985<br>.1985<br>.1985<br>.1985<br>.1985<br>.1985<br>.1985<br>.1985<br>.1985<br>.1985<br>.1985<br>.1985<br>.1985<br>.1985<br>.1985<br>.1985<br>.1985<br>.1985<br>.1985<br>.1985<br>.1985<br>.1985<br>.1985<br>.1985<br>.1985<br>.1985<br>.1985<br>.1985<br>.1985<br>.1985<br>.1985<br>.1985<br>.1985<br>.1985<br>.1985<br>.1985<br>.1985<br>.1985<br>.1985<br>.1985<br>.1985<br>.1985<br>.1985<br>.1985<br>.1985<br>.1985<br>.1985<br>.1985<br>.1985<br>.1985<br>.1985<br>.1985<br>.1985<br>.1985<br>.1985<br>.1985<br>.1985<br>.1985<br>.1985<br>.1985<br>.1985<br>.1985<br>.1985<br>.1985<br>.1985<br>.1985<br>.1985<br>.1985<br>.1985<br>.1985<br>.1985<br>.1985<br>.1985<br>.1985<br>.1985<br>.1985<br>.1985<br>.1985<br>.1985<br>.1985<br>.1985<br>.1985<br>.1985<br>.1985<br>.1985<br>.1985<br>.1985<br>.1985<br>.1985<br>.1985<br>.1985 | Basic Royalty<br>Ownership and<br><u>Percentage</u> |
|                                                                                                                                                                                                                                                                                                                                                                                                                                                                                                                                                                                                                                                                                                                                                                                                                                                                                                                                                                                                                                                                                                                                                                                                                                                                                                                                                                                                                                                                                                                                                                                                                                                                                                                                                                                                                                                                                                                                                                                                                                                                                                                                                                                                                                                                                                                                                                                                                                                                                                                                                                                                                                                                      | Overriding Royalty<br>Owner and Percentage          |
| Exxon                                                                                                                                                                                                                                                                                                                                                                                                                                                                                                                                                                                                                                                                                                                                                                                                                                                                                                                                                                                                                                                                                                                                                                                                                                                                                                                                                                                                                                                                                                                                                                                                                                                                                                                                                                                                                                                                                                                                                                                                                                                                                                                                                                                                                                                                                                                                                                                                                                                                                                                                                                                                                                                                | Working Interest<br>Owner and Percentage            |
| 100.00%                                                                                                                                                                                                                                                                                                                                                                                                                                                                                                                                                                                                                                                                                                                                                                                                                                                                                                                                                                                                                                                                                                                                                                                                                                                                                                                                                                                                                                                                                                                                                                                                                                                                                                                                                                                                                                                                                                                                                                                                                                                                                                                                                                                                                                                                                                                                                                                                                                                                                                                                                                                                                                                              |                                                     |

•

EXHIBIT "B" To Unit Agreement DOUBLE L QUEEN UNIT Chaves County, New Mexico January 1, 1975

•

| Federal<br>State<br>Fee                                                                      | 24 cc<br>Total 2 F                                                                                                                                                                                                                                                                                                                  | Tract<br>No. De                                                                                                                                                                 |
|----------------------------------------------------------------------------------------------|-------------------------------------------------------------------------------------------------------------------------------------------------------------------------------------------------------------------------------------------------------------------------------------------------------------------------------------|---------------------------------------------------------------------------------------------------------------------------------------------------------------------------------|
| Tracts 1-14 or<br>Tracts 15-22 or<br>Tracts 23-24 or                                         | cont'd.<br>Fee Tracts 318.                                                                                                                                                                                                                                                                                                          | Description of Land                                                                                                                                                             |
| r 14 Tracts 1231.44<br>r 8 Tracts 1120.02<br>r 2 Tracts 318.64                               | Ann<br>Bre<br>Jam<br>T.<br>Ell<br>How<br>A.<br>318.64 acres of 11.93% of Unit Area                                                                                                                                                                                                                                                  | No. of Expiration Date Of Lease                                                                                                                                                 |
| RECAP<br>44 acres or 46.12 percent<br>02 acres or 41.95 percent<br>64 acres or 11.93 percent | Ann W. Marshall<br>.196146<br>Brenda Ann Moran<br>.929046<br>James R. Roop<br>.392292<br>T. T. Sanders, Jr.<br>.196146<br>Ellie Spear<br>.294219<br>Howell Spear<br>.294219<br>A. T. Williamson<br>.392292<br>Donald Winston,<br>Tr. under Agreement<br>with Francisca S.<br>Winston dated Dec.<br>31, 1941<br>.392292<br>12.500000 | EXHIBIT "B"<br>To Unit Agreement<br>DOUBLE L QUEEN UNIT<br>Chaves County, New Mexico<br>January 1, 1975<br>Basic Royalty<br>Ownership and<br><u>Percentage</u> Lessee of Record |
| of Unit Area<br>of Unit Area<br>of Unit Area                                                 | ۰<br>•                                                                                                                                                                                                                                                                                                                              | "B"<br>reement<br>IEN UNIT<br>New Mexico<br>1975<br>Overriding Royalty<br>Owner and Percentage                                                                                  |
|                                                                                              |                                                                                                                                                                                                                                                                                                                                     | Working Interest<br>Owner and Percentage                                                                                                                                        |