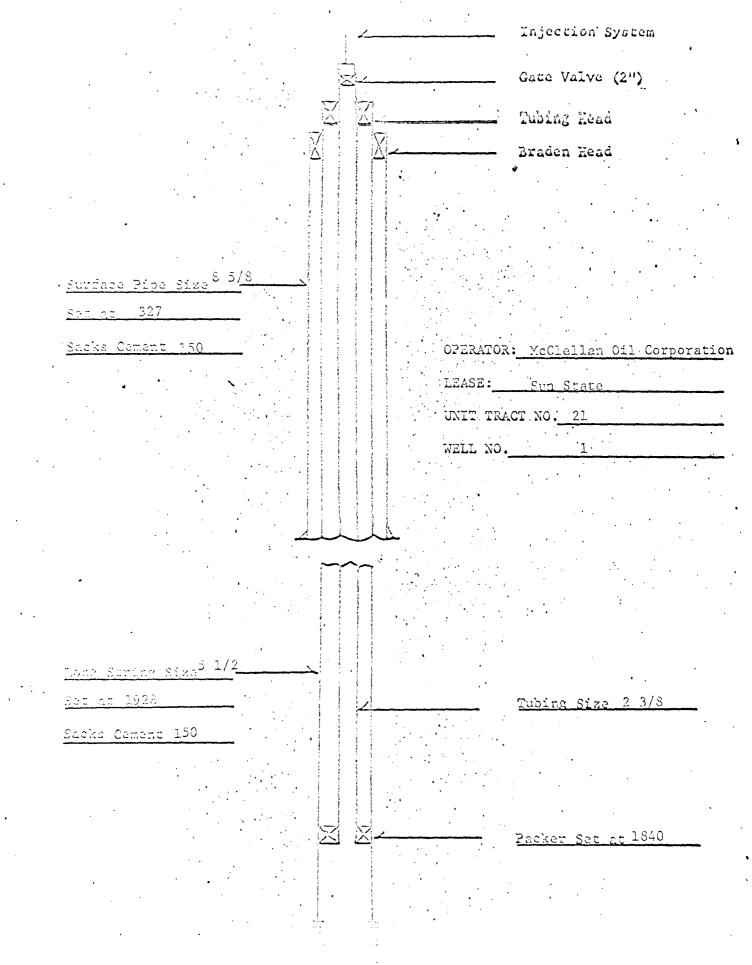

| 23                                                                                                                                                                                                                                                                      | Total                      | 22                                         | Tract<br>No.                                                    |                                                                                                         |
|-------------------------------------------------------------------------------------------------------------------------------------------------------------------------------------------------------------------------------------------------------------------------|----------------------------|--------------------------------------------|-----------------------------------------------------------------|---------------------------------------------------------------------------------------------------------|
| T-15-S, R-30-E, Sec.<br>6; Lots 1 & 2 S/2<br>NE/4 (Florence B. Lusk)                                                                                                                                                                                                    | 8 State Tracts<br>Fee Land | T-15-S, R-29-E, Sec.<br>1, NE/4 NE/4       | Description of Land                                             | ,:<br>•                                                                                                 |
| 160.53                                                                                                                                                                                                                                                                  | 1121.02 acres              | 40.01                                      | No. of<br>Acres                                                 |                                                                                                         |
| Fee<br>12/8/72 HBP                                                                                                                                                                                                                                                      | s or 41.95% of Unit Area   | K-4321<br>8/18/74                          | Serial No. &<br>Expiration Date<br>Of Lease                     |                                                                                                         |
| Florence B. Pan<br>Lusk 3.12500 Pet<br>Donald Winston, Pet<br>.39222<br>Roy G. Barton, Jr.<br>.78458<br>Roy G. Barton, Jr.<br>.78458<br>R. V. Barton, J.<br>.78458<br>R. W. Brown<br>.86795<br>R. C. Beveridge<br>.53675<br>James R. Roop<br>.39229<br>Brenda Ann Moran | Unit Area                  | State of New Covine Grace<br>Mexico-12.50% | Basic Royalty<br>e Ownership and<br>Percentage Lessee of Record | EXHIBIT "B"<br>To Unit Agreement<br>DOUBLE L QUEEN UNIT<br>Chaves County, New Mexico<br>January 1, 1975 |
| None                                                                                                                                                                                                                                                                    | ۲                          | None                                       | Overriding Royalty<br>Owner and Percentage                      | 8                                                                                                       |
| Amoco Production Co.                                                                                                                                                                                                                                                    |                            | Covine Grace                               | Working Interest<br>Owner and Percentage                        |                                                                                                         |
| 100.00%                                                                                                                                                                                                                                                                 | ,                          | 100.00%                                    |                                                                 |                                                                                                         |