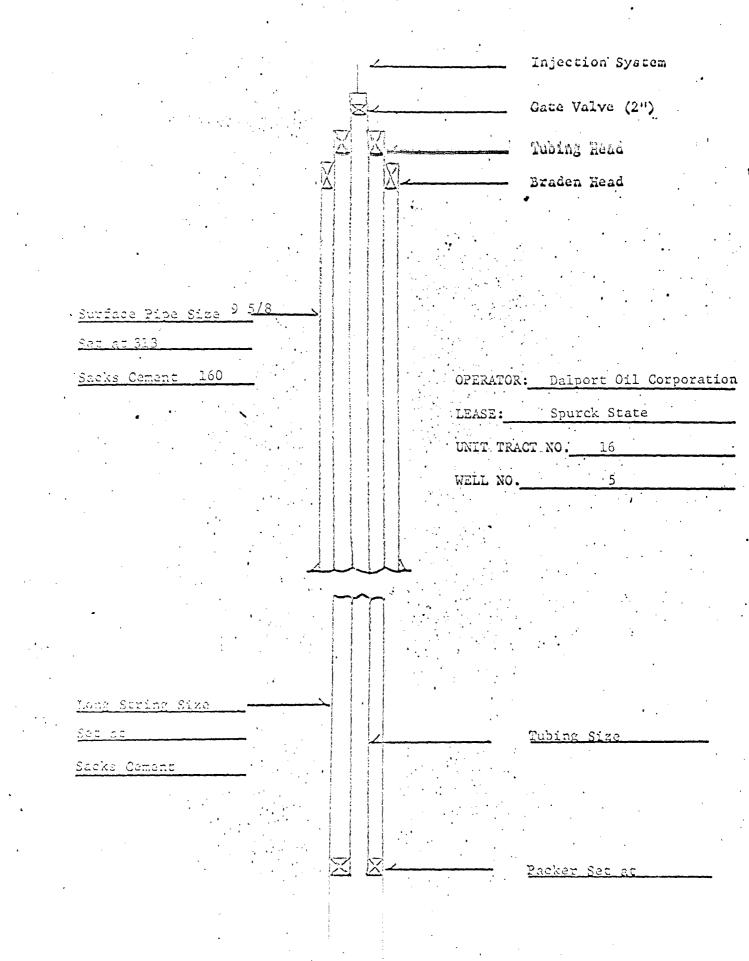

| 100 0000                                                                                                           | 100 0000                                                                                                                             |

100.0000 100.0000





| ۲<br>هر                                                                                 | $\mathbb{Z}$ $\mathbb{Z}$ |
|-----------------------------------------------------------------------------------------|---------------------------|
| • File E EXAMINER<br>Clinic ERVATION C<br>Asrice EXHIBIT NO<br>40. 5346<br>Hearing Date | OMMISSION                 |

Packer Set at 1980

Perforations 2020-34

-----

### SCHEMATIC DIAGRAM













# SCHEMATIC DIAGRAM





# SCHEMAPIC DIAGRAM



# SCHEMATIC DIAGRAM



•

-

#### SCHEMATIC DIAGRAM

















:

# SCHEMATIC DIAGRAM





·



| To Unit Agreement<br>DOUBLE L QUEEN UNIT<br>Chaves County, New Mexico<br>January 1, 1975 | EXHIBIT "B" |
|------------------------------------------------------------------------------------------|-------------|
|------------------------------------------------------------------------------------------|-------------|

| 4                                     | ω                                                                                                      | Ν                                                                                                                                           |