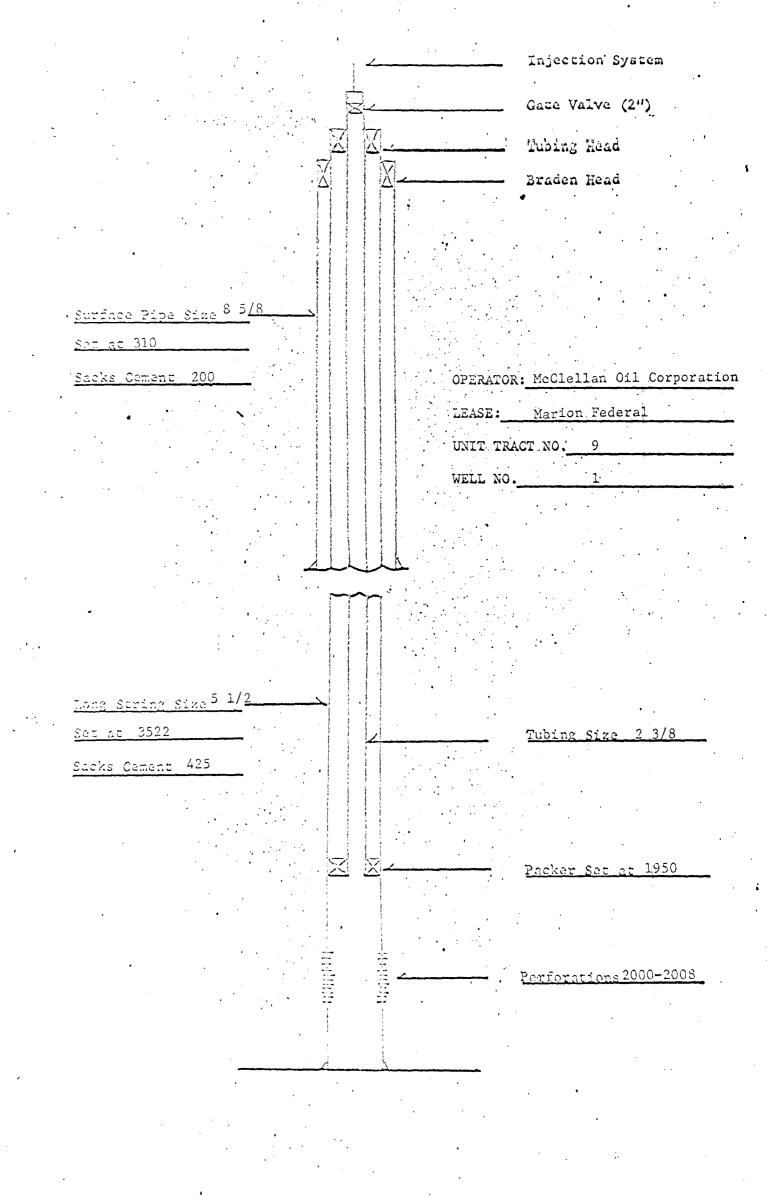

|
|                                |                                               | 100 0000                                                                                                           | 100 0000                                                                                                                             |

100.0000 100.0000





| ۲<br>هر                                                                                 | $\mathbb{Z}$ $\mathbb{Z}$ |
|-----------------------------------------------------------------------------------------|---------------------------|
| • File E EXAMINER<br>Clinic ERVATION C<br>Asrice EXHIBIT NO<br>40. 5346<br>Hearing Date | OMMISSION                 |

Packer Set at 1980

Perforations 2020-34

-----

### SCHEMATIC DIAGRAM













# SCHEMATIC DIAGRAM





# SCHEMAPIC DIAGRAM



# SCHEMATIC DIAGRAM



•

-

#### SCHEMATIC DIAGRAM

















:

# SCHEMATIC DIAGRAM





·



| To Unit Agreement<br>DOUBLE L QUEEN UNIT<br>Chaves County, New Mexico<br>January 1, 1975 | EXHIBIT "B" |
|------------------------------------------------------------------------------------------|-------------|
|------------------------------------------------------------------------------------------|-------------|

| 4                                     | ω                                                                                                      | Ν                                                                                                                                           |