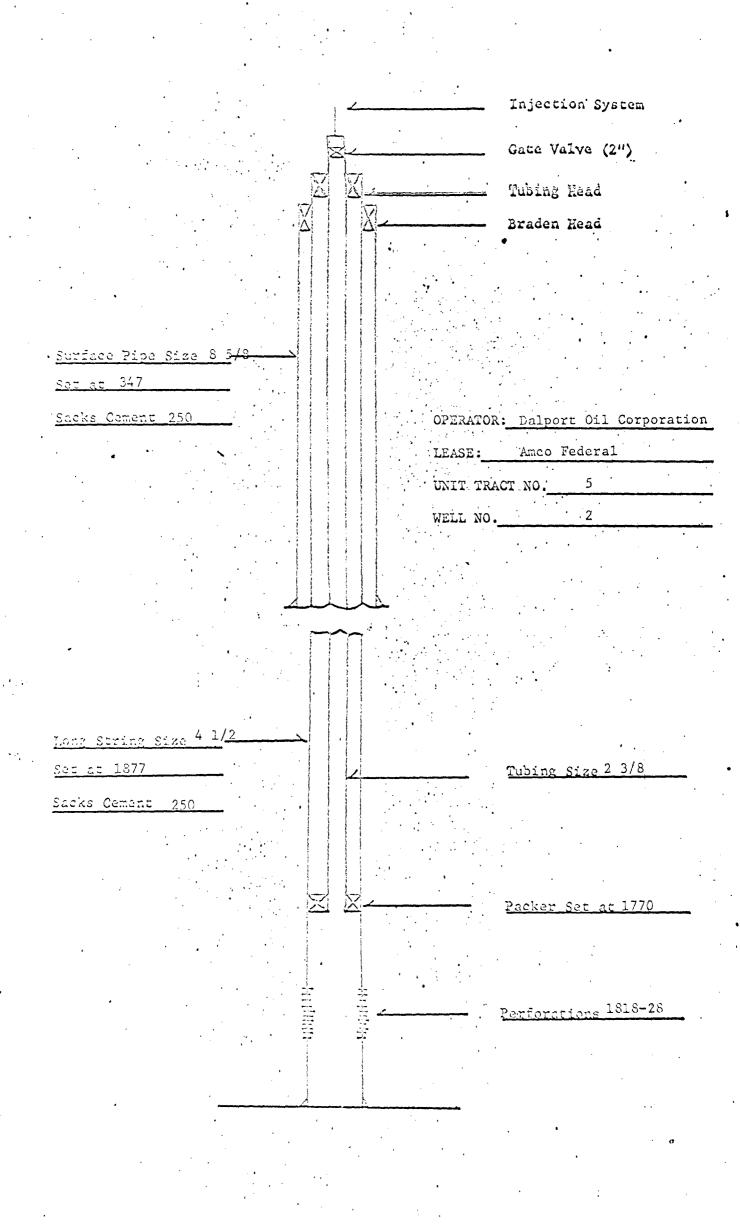

|
|                                |                                               | 100 0000                                                                                                           | 100 0000                                                                                                                             |

100.0000 100.0000





| ۲<br>هر                                                                                 | $\mathbb{Z}$ $\mathbb{Z}$ |
|-----------------------------------------------------------------------------------------|---------------------------|
| • File E EXAMINER<br>Clinic ERVATION C<br>Asrice EXHIBIT NO<br>40. 5346<br>Hearing Date | OMMISSION                 |

Packer Set at 1980

Perforations 2020-34

-----

### SCHEMATIC DIAGRAM













# SCHEMATIC DIAGRAM





# SCHEMAPIC DIAGRAM



# SCHEMATIC DIAGRAM



•

-

#### SCHEMATIC DIAGRAM

















:

# SCHEMATIC DIAGRAM





·



| To Unit Agreement<br>DOUBLE L QUEEN UNIT<br>Chaves County, New Mexico<br>January 1, 1975 | EXHIBIT "B" |
|------------------------------------------------------------------------------------------|-------------|
|------------------------------------------------------------------------------------------|-------------|

| 4                                     | ω                                                                                                      | Ν                                                                                                                                           |