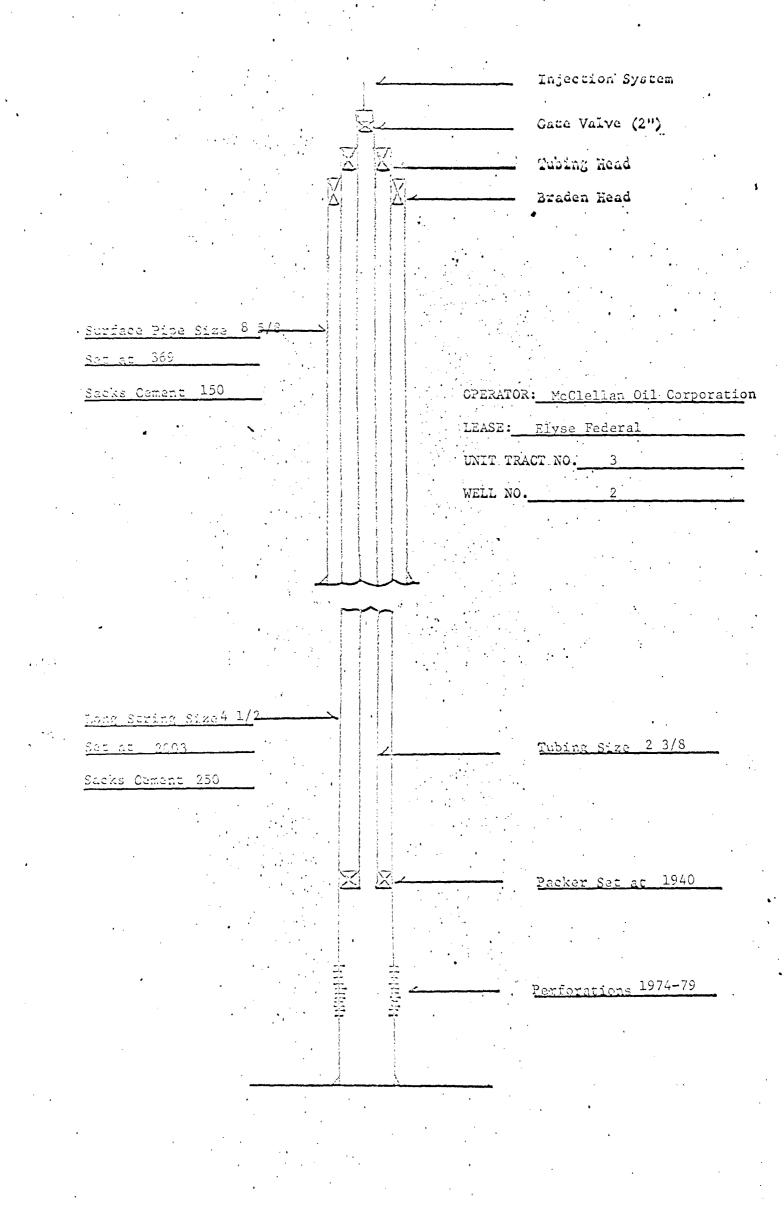

|
|                                |                                               | 100 0000                                                                                                           | 100 0000                                                                                                                             |

100.0000 100.0000





| ۲<br>هر                                                                                 | $\mathbb{Z}$ $\mathbb{Z}$ |
|-----------------------------------------------------------------------------------------|---------------------------|
| • File E EXAMINER<br>Clinic ERVATION C<br>Asrice EXHIBIT NO<br>40. 5346<br>Hearing Date | OMMISSION                 |

Packer Set at 1980

Perforations 2020-34

-----

### SCHEMATIC DIAGRAM













# SCHEMATIC DIAGRAM





# SCHEMAPIC DIAGRAM



# SCHEMATIC DIAGRAM



•

-

#### SCHEMATIC DIAGRAM

















:

# SCHEMATIC DIAGRAM





·



| To Unit Agreement<br>DOUBLE L QUEEN UNIT<br>Chaves County, New Mexico<br>January 1, 1975 | EXHIBIT "B" |
|------------------------------------------------------------------------------------------|-------------|
|------------------------------------------------------------------------------------------|-------------|

| 4                                     | ω                                                                                                      | Ν                                                                                                                                           |