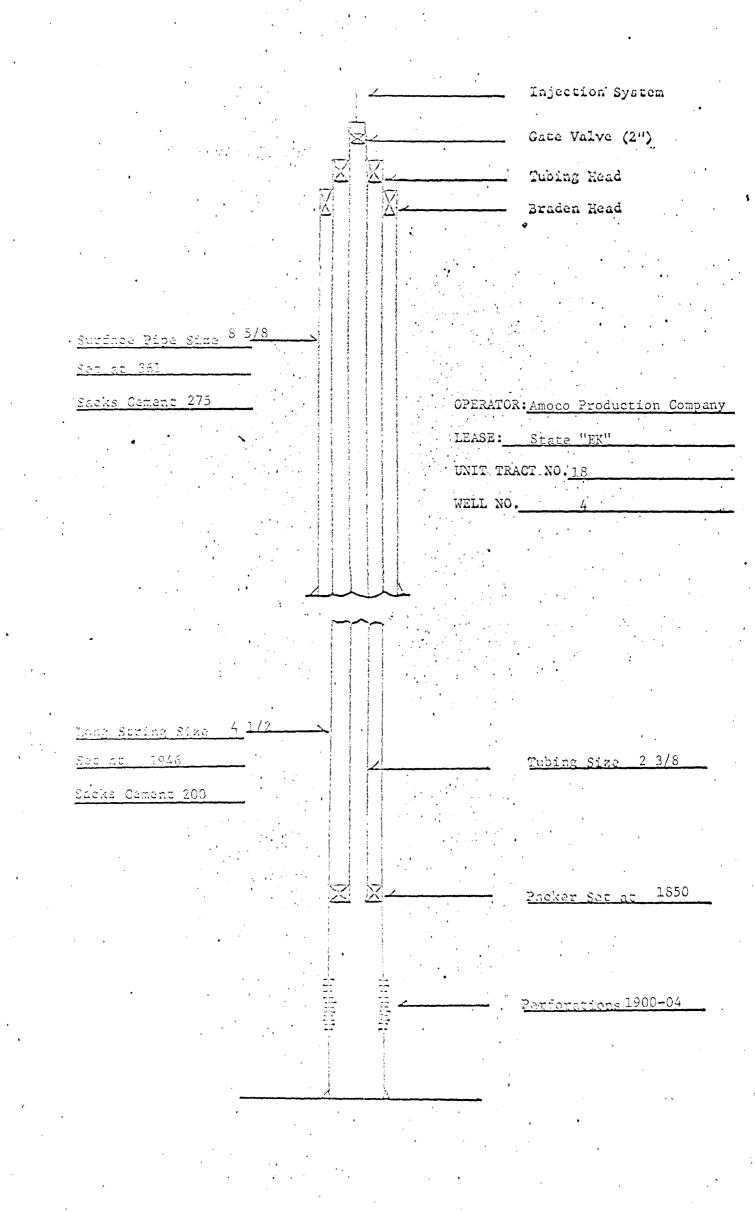

| 100 0000                                                                                                                             |

100.0000 100.0000





| ۲<br>هر                                                                                 | $\mathbb{Z}$ $\mathbb{Z}$ |
|-----------------------------------------------------------------------------------------|---------------------------|
| • File E EXAMINER<br>Clinic ERVATION C<br>Asrice EXHIBIT NO<br>40. 5346<br>Hearing Date | OMMISSION                 |

Packer Set at 1980

Perforations 2020-34

-----

### SCHEMATIC DIAGRAM













# SCHEMATIC DIAGRAM





# SCHEMAPIC DIAGRAM



# SCHEMATIC DIAGRAM



•

-

#### SCHEMATIC DIAGRAM

















:

# SCHEMATIC DIAGRAM





·



| To Unit Agreement<br>DOUBLE L QUEEN UNIT<br>Chaves County, New Mexico<br>January 1, 1975 | EXHIBIT "B" |
|------------------------------------------------------------------------------------------|-------------|
|------------------------------------------------------------------------------------------|-------------|

| 4                                     | ω                                                                                                      | Ν                                                                                                                                           |                                                                                                                                             | Tract<br