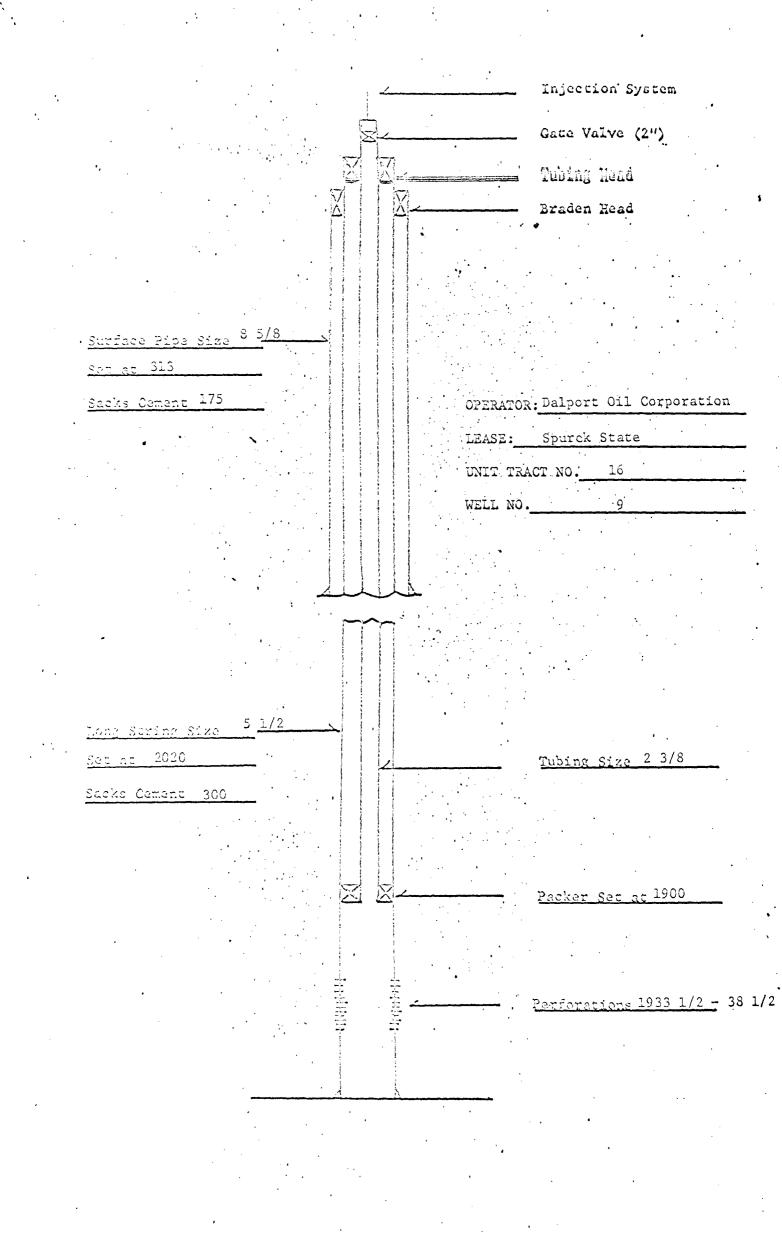

| 100 0000                                                                                                                             |

100.0000 100.0000





| ۲<br>هر                                                                                 | $\mathbb{Z}$ $\mathbb{Z}$ |
|-----------------------------------------------------------------------------------------|---------------------------|
| • File E EXAMINER<br>Clinic ERVATION C<br>Asrice EXHIBIT NO<br>40. 5346<br>Hearing Date | OMMISSION                 |

Packer Set at 1980

Perforations 2020-34

-----

### SCHEMATIC DIAGRAM













# SCHEMATIC DIAGRAM





# SCHEMAPIC DIAGRAM



# SCHEMATIC DIAGRAM



•

-

#### SCHEMATIC DIAGRAM

















:

# SCHEMATIC DIAGRAM





·



| To Unit Agreement<br>DOUBLE L QUEEN UNIT<br>Chaves County, New Mexico<br>January 1, 1975 | EXHIBIT "B" |
|------------------------------------------------------------------------------------------|-------------|
|------------------------------------------------------------------------------------------|-------------|

| 4                                     | ω                                                                                                      | Ν                                                                                                                                           |                                                                                                                                             |