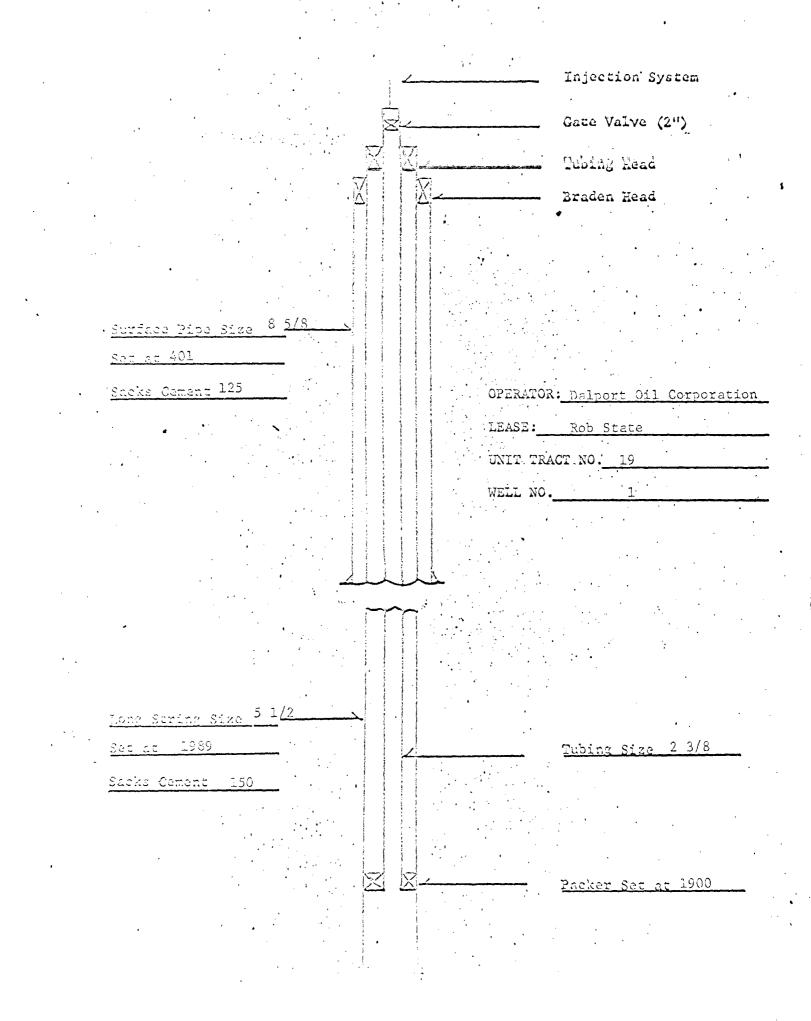

,

~

| 21                                                                                                                                                                                                                                         | 20                                                          | 19                                                                                                                              | Tract<br>No.                                                         |                                                                                                         |
|--------------------------------------------------------------------------------------------------------------------------------------------------------------------------------------------------------------------------------------------|-------------------------------------------------------------|---------------------------------------------------------------------------------------------------------------------------------|----------------------------------------------------------------------|---------------------------------------------------------------------------------------------------------|
| T-14-S, R-29-E, Sec.<br>24; SW/4 SW/4, C. S.<br>(Sun State)                                                                                                                                                                                | T-14-S, R-29-E, Sec.<br>24; NW/4 SW/4, C. S.<br>(Sun State) | T-15-S, R-29-E, Sec.<br>1; SE/4 NE/4, E/2 SE/4<br>C. S. (Rob)                                                                   | t<br>Description of Land                                             |                                                                                                         |
| 40,00                                                                                                                                                                                                                                      | 40.00                                                       | 120.00                                                                                                                          | No. of<br>Acres                                                      |                                                                                                         |
| K-6772-1<br>12-1-81                                                                                                                                                                                                                        | K-6772-1<br>12-1-81                                         | K-6647<br>1-17-77                                                                                                               | Serial No. &<br>Expiration Date<br>Of Lease                          |                                                                                                         |
| HBP                                                                                                                                                                                                                                        | HBP                                                         | HBP                                                                                                                             | &<br>Date                                                            |                                                                                                         |
| State of New Sun Oil Company<br>Mexico-12.50%                                                                                                                                                                                              | State of New Sun Oil Company<br>Mexico-12.50%               | State of New R. G. McPheron .<br>Mexico-12.50%                                                                                  | Basic Royalty<br>Ownership and<br><u>Percentage</u> Lessee of Record | EXHIBIT "B"<br>To Unit Agreement<br>DOUBLE L QUEEN UNIT<br>Chaves County, New Mexico<br>January 1, 1975 |
|                                                                                                                                                                                                                                            | ,                                                           | ~                                                                                                                               |                                                                      | xico                                                                                                    |
| Sun Oil Company                                                                                                                                                                                                                            | Sun Oil Company 🗸                                           | Robt. L. Summers V<br>Margaret McPheron<br>Robt. Lee McPheron<br>Collen G. McPheron<br>Wallace<br>Leon M. Lampert, V<br>Trustee | Overriding Royalty<br>Owner and Percentage                           |                                                                                                         |
| 6.2500%                                                                                                                                                                                                                                    | 15.0000%                                                    | 3.1250%<br>1.5625%<br>.7812%<br>.7812%<br>1.0000%                                                                               |                                                                      |                                                                                                         |
| McClellan Oil Corporation<br>Wall Street Oil Corp.<br>W. W. La Force, Jr.<br>Tom Schneider<br>A. N. Norwood<br>George Eng<br>Alan Q. Norwood<br>W. B. Perry, Jr.<br>Charles H. Juni<br>Wallace G. Comer<br>Warren D. Barton<br>G. W. Green | Roark & Hooker<br>J, C. Monk                                | Dalport Oil Corporation<br>Burk Royalty Co.                                                                                     | Working Interest<br>Owner and Percentage                             |                                                                                                         |
| 12.50%<br>25.00%<br>12.50%<br>12.50%<br>6.25%<br>3.1250%<br>3.1250%<br>1.5625%<br>1.5625%                                                                                                                                                  | 87.50%<br>12.50%                                            | 50.00%<br>50.00%                                                                                                                |                                                                      |                                                                                                         |