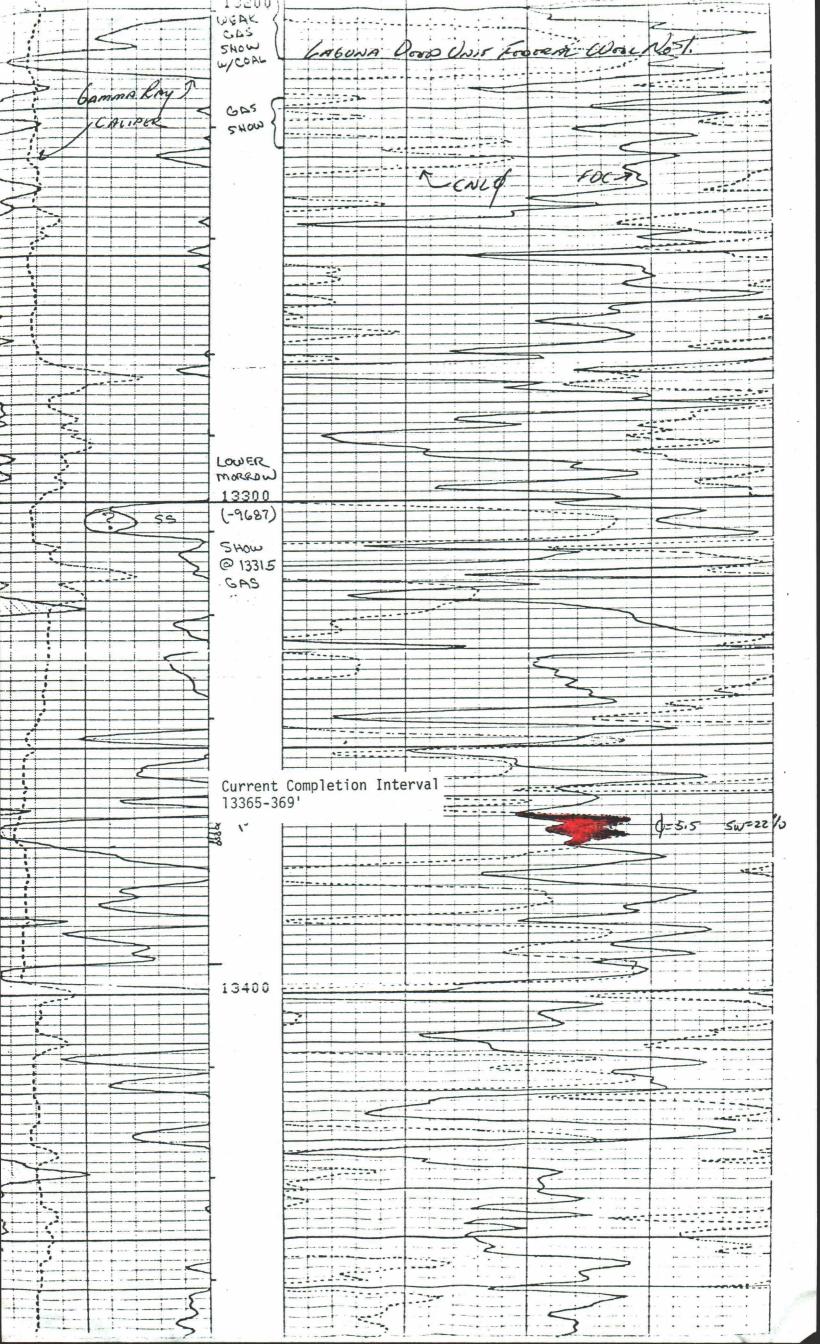

The Laguna Deep Unit Federal Well No. 2 was spudded on November 8, 1979, at 990' FSL and 1980' FWL Section 26, T-19-S, R-33-E, Lea County, New Mexico. This test was drilled to a total depth of 13,490' on January 4, 1980. The lower Morrow was perforated January 21, 1980, at an interval between 13,381'-13,390' and on January 23, 1980, this Morrow interval was flowed at a stabilized rate of 2,000 MCFD at 1700 PSI FTP for 7 hours then SI. The well produced condensate at the rate of 108 BPD during this 7 hour flow period. SITP (12 hours) was 3900 PSI. The well is currently shut-in awaiting a pipeline connection. We expect to finalize a gas contract within the next 45-60 day period and proceed with connecting the well to a sales outlet. We are presently drafting our determination letter seeking the Director's concurrence that the #2 Well does qualify as a Unit Well. A revised Participating Area request will be submitted following the #2 Well determination.