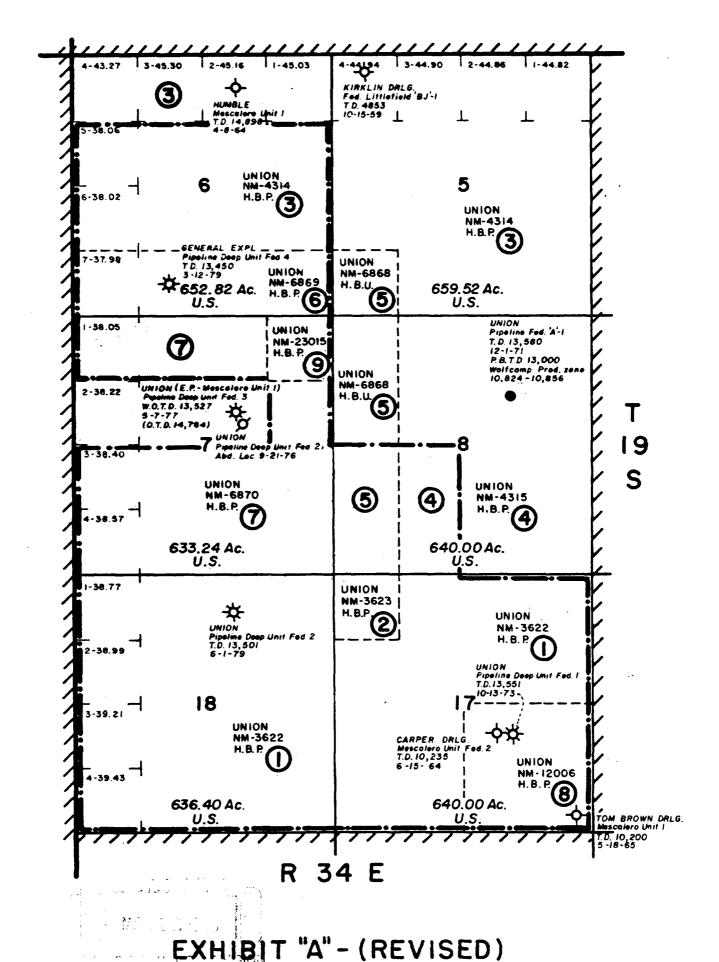

ON Constitution District Energy and Miceral's Department

LAND OWNERSHIP MAP - PIPELINE DEEP UNIT (AS CONTRACTED EFFECTIVE SEPTEMBER 1, 1979) LEA COUNTY, NEW MEXICO

2

ORIGINAL UNIT BOUNDARY REVISED UNIT BOUNDARY & PARTICIPATING AREA

TRACT -NUMBER-INDEX TO EXHIBIT "B"

SCALE: 1" = 2000'

|                                                                                                                                         |                                                                                                                                              | 2 1                                                                              | TRACT                                                                                                                                                       |
|-----------------------------------------------------------------------------------------------------------------------------------------|----------------------------------------------------------------------------------------------------------------------------------------------|----------------------------------------------------------------------------------|-------------------------------------------------------------------------------------------------------------------------------------------------------------|
|                                                                                                                                         | Sec. 6:                                                                                                                                      | Sec. 17:<br>Sec. 18:<br>Sec. 17:                                                 | DESCRIPTION<br>OF<br>LAND<br>FEDERAL LAN                                                                                                                    |
|                                                                                                                                         | Lots 5,6,<br>S/2 NE/4,<br>SE/4 NW/4<br>NE/4 SW/4,<br>N/2 SE/4                                                                                | NE/4, E/2 NW/4,<br>SW/4 NW/4, SW/4<br>Lots 1,2,3,4,<br>E/2, E/2 W/2<br>NW/4 NW/4 | TON                                                                                                                                                         |
|                                                                                                                                         | 316.08                                                                                                                                       | 1076.40<br>40.00                                                                 | NUMBER<br>OF<br>ACRES                                                                                                                                       |
|                                                                                                                                         | NM-4314<br>1-31-78                                                                                                                           | NM-3622<br>12-31-79<br>NM-3623<br>10-31-77                                       | PIPELINE DEE<br>TOW<br>AS CONTR<br>SERIAL NO. &<br>EXPIRATION DATE<br>OF LEASE                                                                              |
| <b>`</b>                                                                                                                                | USA - All<br>(12.5%)                                                                                                                         | UȘA - All<br>(12.5%)<br>USA - All<br>(12.5%)                                     | REVISED EXHIBIT "B"<br>E DEEP UNIT AREA - LEA C<br>TOWNSHIP 19 South, Range<br>CONTRACTED EFFECTIVE SEPTE<br>BASIC ROYALTY<br>E AND OWNERSHIP<br>PERCENTAGE |
|                                                                                                                                         | Union Oil Company of California                                                                                                              | Union Oil Company of California<br>Union Oil Company of California               | "B"<br>LEA COUNTY, NEW MEXICO<br>Range 34 East<br>SEPTEMBER 1, 1979<br>LESSEE<br>OF<br>RECORD                                                               |
|                                                                                                                                         | Wm. A.Jurklewicz 3%                                                                                                                          | Easton E. Brodsky 5%<br>Lucretia G. Goldsmith                                    | OVERRIDING ROYALTY<br>OR PRODUCTION PAYMENT<br>& PERCENTAGES                                                                                                |
| .0244043<br>Gifford E.<br>Joseph<br>.0069726<br>Kenai Oil &<br>Gas, Inc.<br>.0150563<br>Frank O.<br>Elliott Living<br>Trust<br>.0619828 | FROM SURFACE<br>TO 13,245<br><u>FEET</u><br>Sunmark Expl.<br>Company<br>.1416750<br>Martin B.<br>Seretean<br>.0244043<br>B. Jackson<br>Bandy | Union: All<br>5% Union: All                                                      | WORKING INT.<br>AND<br>PERCENTAGE                                                                                                                           |