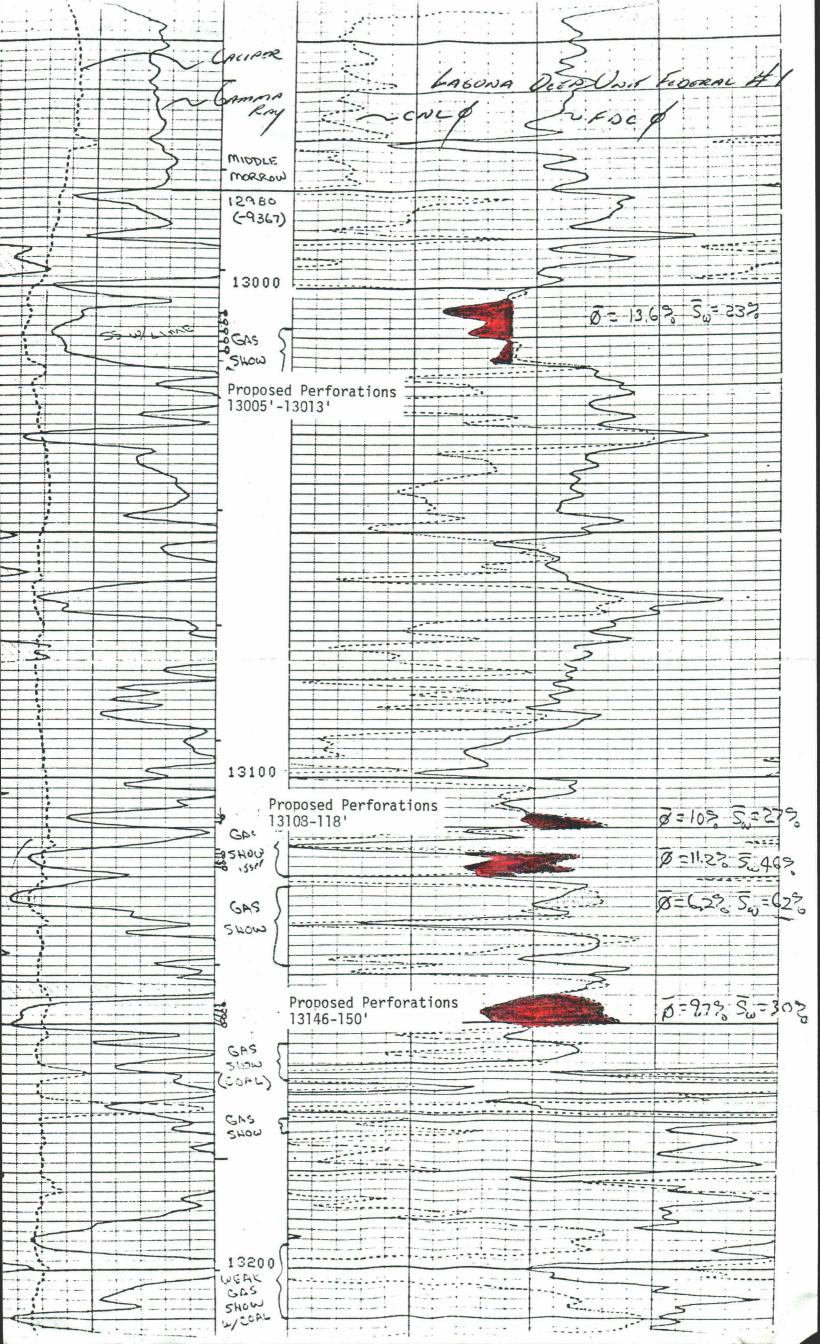

#### SUMMARY OF 1979 and 1980 OPERATIONS TO DATE

In our 1979 Plan of Development and Operation you were informed that the Laguna Deep Unit Federal Well No. 1, located 1650' FNL and 1980' FEL Section 35, T-19-S, R-33-E, Lea County, New Mexico, was drilled to a total depth on January 5, 1979, at 14,753'. By respective letters dated April 11, 1979, and April 17, 1979, the Oil and Gas Supervisor, U.S.G.S., and the Commissioner of Public Lands, concurred with our determination the #1 Well did qualify as a Unit Well and validated the Unit Area. A gas contract was finalized August 1, 1979, and initial delivery was made at 2:00 P.M., September 24, 1979. On October 12, 1979, application was made to the Supervisor for Approval of the Initial Participating Area of the Morrow Formation, Laguna Deep Unit.