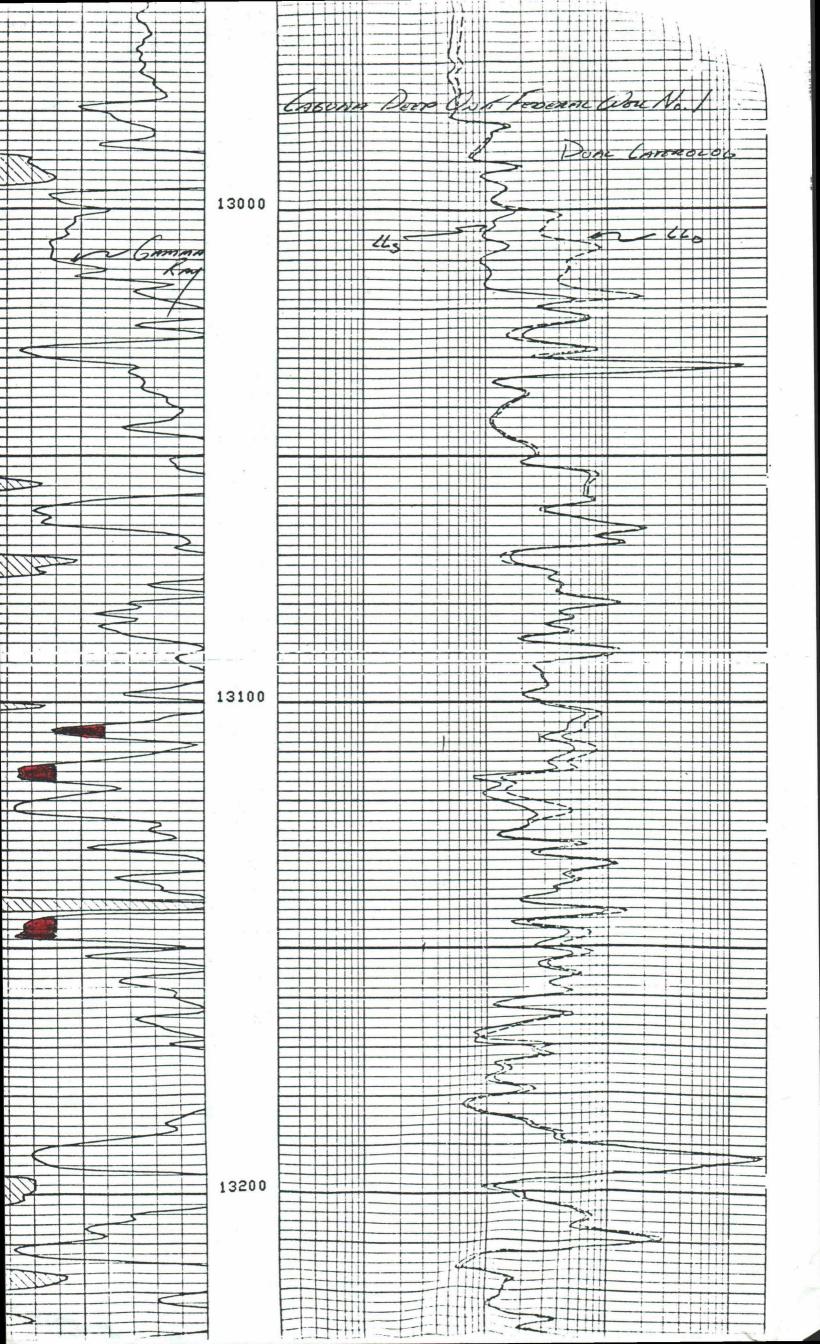

#### SUMMARY OF 1979 and 1980 OPERATIONS TO DATE

In our 1979 Plan of Development and Operation you were informed that the Laguna Deep Unit Federal Well No. 1, located 1650' FNL and 1980' FEL Section 35, T-19-S, R-33-E, Lea County, New Mexico, was drilled to a total depth on January 5, 1979, at 14,753'. By respective letters dated April 11, 1979, and April 17, 1979, the Oil and Gas Supervisor, U.S.G.S., and the Commissioner of Public Lands, concurred with our determination the #1 Well did qualify as a Unit Well and validated the Unit Area. A gas contract was finalized August 1, 1979, and initial delivery was made at 2:00 P.M., September 24, 1979. On October 12, 1979, application was made to the Supervisor for Approval of the Initial Participating Area of the Morrow Formation, Laguna Deep Unit.