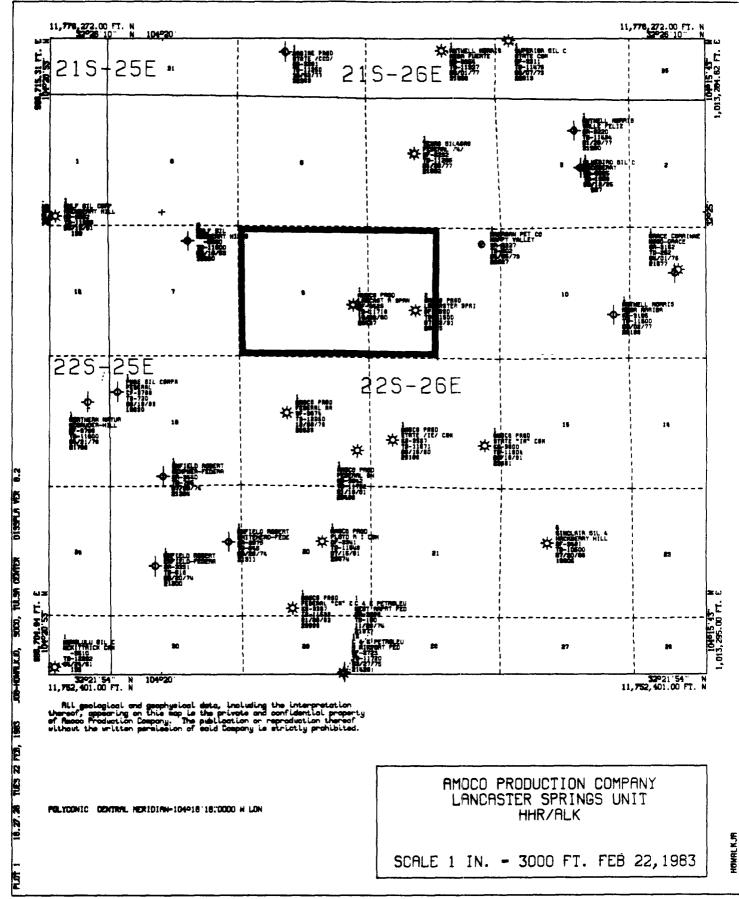

let/

Deputy Minerals Manager Oil and Gas Minerals Management Service U.S. Dept. of the Interior P. O. Box 26124 Alberquerque, New Mexico 87125

Gentlemen:

This letter submits a Plan of Development for the remainder of 1985 and for 1986 for the subject unit located in Sections 8 and 9 of T-22-S, R-26-E, Eddy County. As operator, Amoco has no plans to drill additional wells during 1985 and 1986 due to the lack of a gas market. The Lancaster Spring Com #1, which is currently completed in the Morrow horizon, has experienced purchase restrictions during 1985. The No. 2 well was plugged and abandoned in June 1985 after being produced to abandonment in both the Morrow and the Delaware formations.

It is Amoco's understanding that the No. 1 well will hold all unit leases. Attached is a map of the Lancaster Spring Unit and a status of the unit's wells.

We respectfully ask for your approval.

Very truly yours,