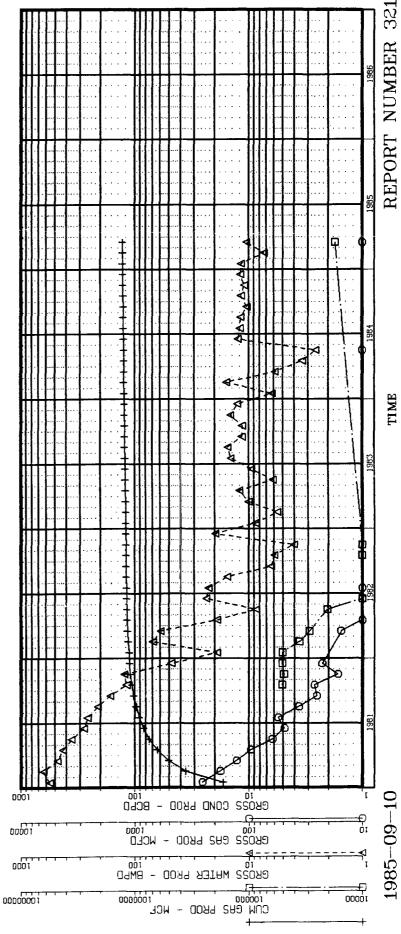

# JOB-RAILLORG, SCOD, TALSA GENTER DISSPLA VOR 8.2 INDUSTRY PRODUCTION DATA RATE-TIME PLOTS API NO: 300152343700 GENID: 4WG02789 GAS

LOCATION: 0810225026E 008032773RESERV01R: PM COMP DATE: **PERFS**: 015 LOCATION: HOUSTON ΡM 100000 019922 COUNTY: EDDY 81 01 LAST PROD 85 03 FIELD: HAPPY VALLEY MORROW (GAS) OPERATOR: AMOCO PRODUCTION CO LANCASTER SPRING COM REQUESTOR: LANDGREB-21JCL 000 FIRST PROD STATE: NM WELL:

2,989 1,280,997 TOT. GAS CUM: TOT. OIL CUM:

State of New Mexico £ 6989

JIM BACA COMMISSIONER Commissioner of Public Lands

April 3, 1984

Amono Production Company (USA) P. O. Box 3092 Houston, Texas 77253

P.O. BOX 1148 SANTA FE, NEW MEXICO 87504-1148 Express Mail Deliv by Horas 310 01d Santa Fe Trail Santa Fe, New Mexico 87211