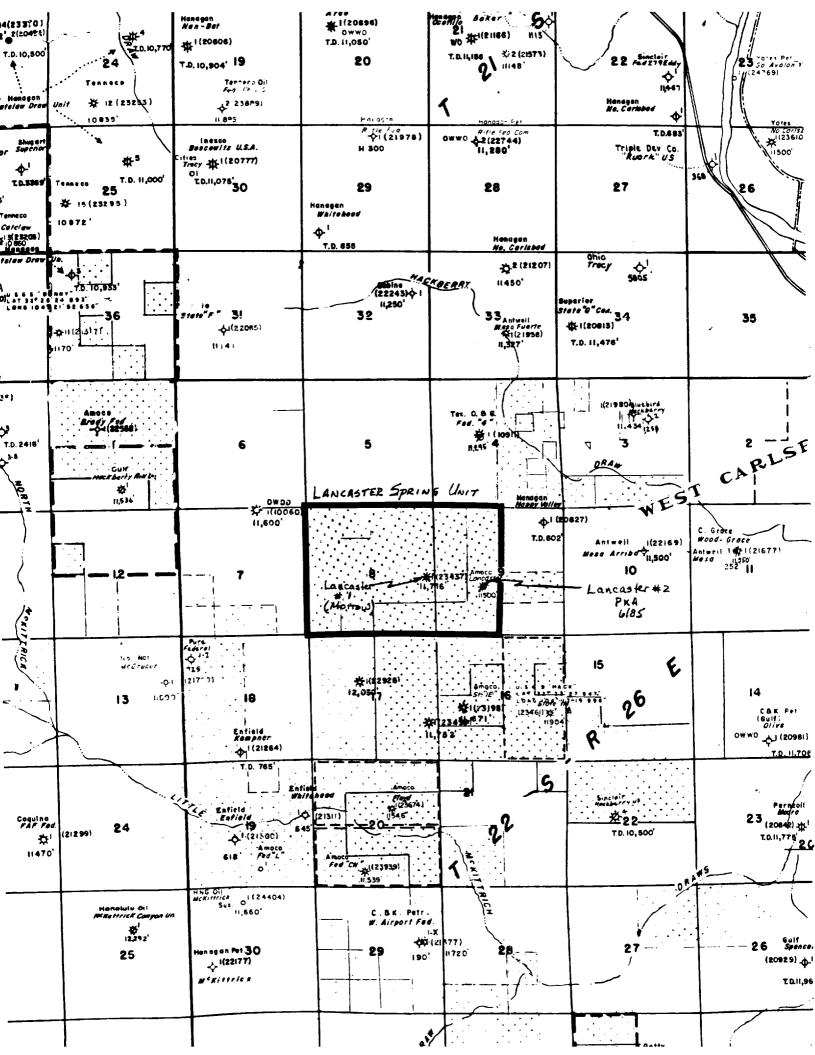

let/

Deputy Minerals Manager Oil and Gas Minerals Management Service U.S. Dept. of the Interior P. O. Box 26124 Alberquerque, New Mexico 87125

Gentlemen:

This letter submits a Plan of Development for the remainder of 1985 and for 1986 for the subject unit located in Sections 8 and 9 of T-22-S, R-26-E, Eddy County. As operator, Amoco has no plans to drill additional wells during 1985 and 1986 due to the lack of a gas market. The Lancaster Spring Com #1, which is currently completed in the Morrow horizon, has experienced purchase restrictions during 1985. The No. 2 well was plugged and abandoned in June 1985 after being produced to abandonment in both the Morrow and the Delaware formations.

It is Amoco's understanding that the No. 1 well will hold all unit leases. Attached is a map of the Lancaster Spring Unit and a status of the unit's wells.

We respectfully ask for your approval.

Very truly yours,

# JOB-RAILLORG, SCOD, TALSA GENTER DISSPLA VOR 8.2 INDUSTRY PRODUCTION DATA RATE-TIME PLOTS API NO: 300152343700 GENID: 4WG02789 GAS

LOCATION: 0810225026E 008032773RESERV01R: PM COMP DATE: **PERFS**: 015 LOCATION: HOUSTON ΡM 100000 019922 COUNTY: EDDY 81 01 LAST PROD 85 03 FIELD: HAPPY VALLEY MORROW (GAS) OPERATOR: AMOCO PRODUCTION CO LANCASTER SPRING COM REQUESTOR: LANDGREB-21JCL 000 FIRST PROD STATE: NM WELL: