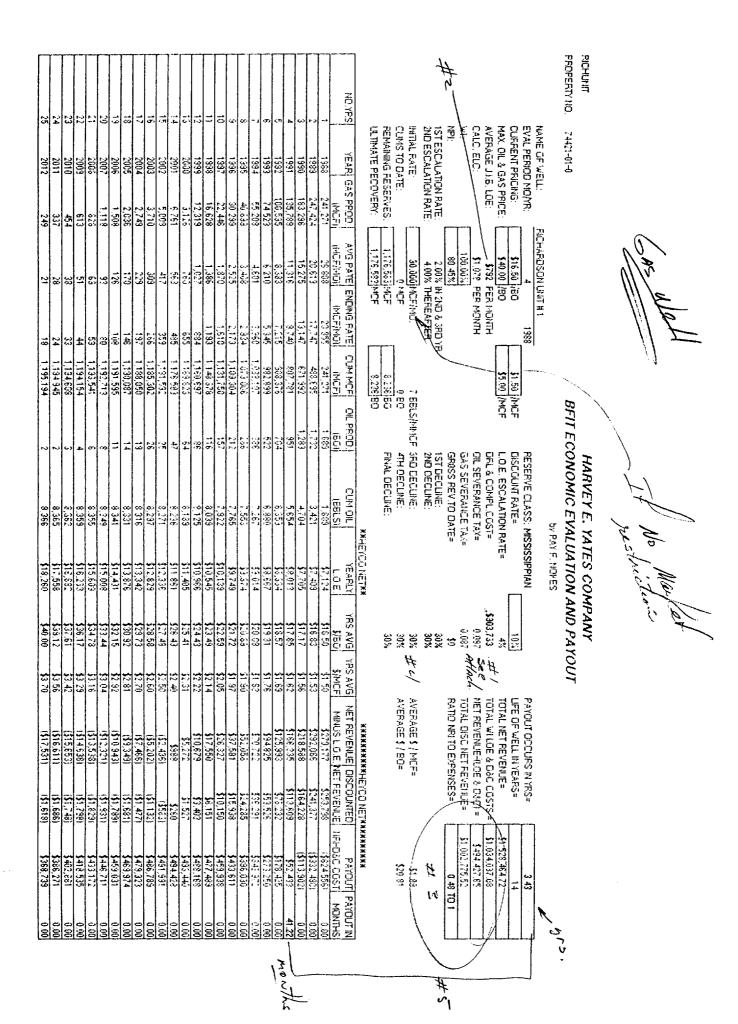

TOTAL PATENTED (FEE) LANDS: 240.0 acres - 75.00% of Unit Area

.

74421010.XLC RFN 3/21/90

3/21/90 1:56PM

PRODUCTION PLOT

| FILE NAME: | 74421-01-0             |    |     |    |
|------------|------------------------|----|-----|----|
| WELL NAME: | RICHARDSON UNIT NO.1   |    |     |    |
|            | AUSTIN MISSISSIPPIAN   |    |     |    |
| IVΕ        | CUMULATIVE PRODUCTION: | BO | MCF | BW |