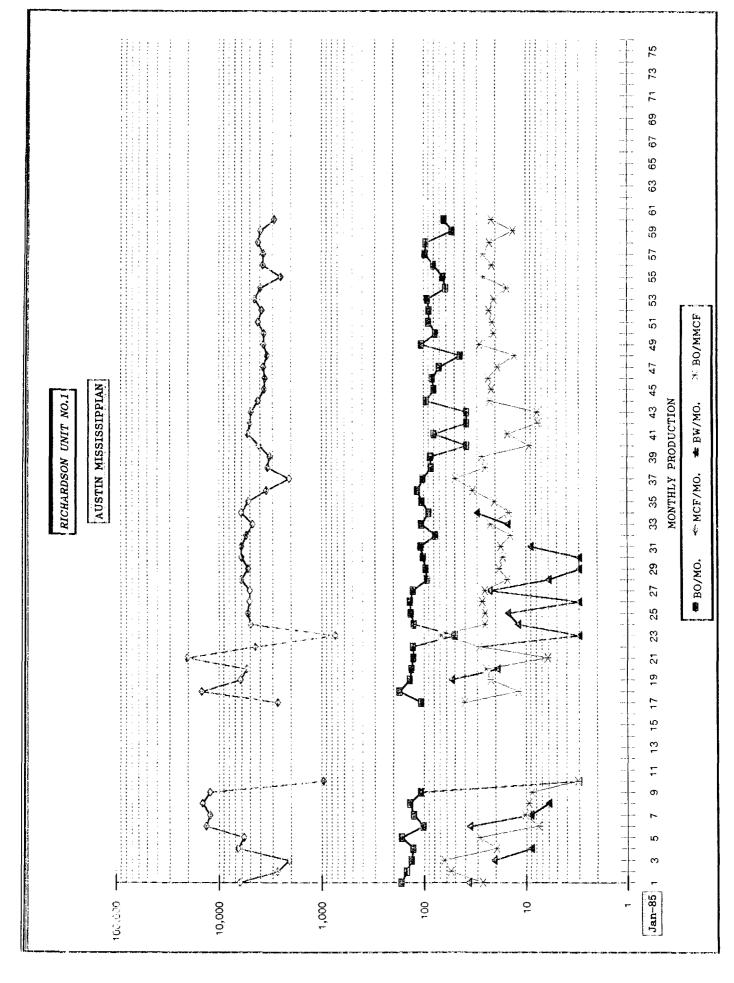

Enclosed for your information are the following:

1. Production statistics on the Richardson Unit #1, including cumulative figures for oil, gas and water.

2. Revised Exhibit "A-1" to the Unit Agreement.

3. Revised plat showing present unit outline.

TOTAL PATENTED (FEE) LANDS: 240.0 acres - 75.00% of Unit Area

.

74421010.XLC RFN 3/21/90

3/21/90 1:56PM

PRODUCTION PLOT

| FILE NAME: | 74421-01-0             |    |     |    |
|------------|------------------------|----|-----|----|
| WELL NAME: | RICHARDSON UNIT NO.1   |    |     |    |
|            | AUSTIN MISSISSIPPIAN   |    |     |    |
| IVΕ        | CUMULATIVE PRODUCTION: | BO | MCF | BW |

|              | BW BO/MMCF        | 631 19        |             |        |
|--------------|-------------------|---------------|-------------|--------|
|              | MCF               | 6,644 351,771 | BW          | 289    |
|              | BO                | 6,644         | MCF         | 59,985 |
| ANTIATOO     |                   |               | BO          | 1,355  |
| TCCTW NTICOV | VTIVE PRODUCTION: |               | PRIOR CUMS. | 1984   |

| Ŭ<br>M | . / YR. | BO/MO. | MCF/MO. | BW/MO.   | DAYS     | BO/MMCF | OIL CUMS | GAS CUMS |
|--------|---------|--------|---------|----------|----------|---------|----------|----------|
| ]      | Jan-85  | 167    | 6,293   | 37       | 25       | 27      | 1,522    | 66.278   |
| 0      | Feb-85  | 148    | 2,712   | 0        | 21       | 55      | 1,670    | 68,990   |
| ო<br>ო | Mar-85  | 133    | 2,097   | 21       | 24       | 63      | 1,803    | 71,087   |
| 4      | Apr-85  | 129    | 6,586   | 6        | 30       | 20      | 1,932    | 77,673   |
| 5      | May-85  | 165    | 5,737   | 0        | 31       | 29      | 2,097    | 83,410   |
| 9      | Jun-85  | 102    | 13,377  | 36       | 90       | 80      | 2,199    | 96,787   |
| 7      | Jul-85  | 126    | 12,270  | თ        | 31       | 10      | 2,325    | 109,057  |
| 8      | Aug-85  | 137    | 14,479  | ç        | 31       | თ       | 2,462    | 123,536  |
| 6      | Sep-85  | 108    | 12,319  | 0        | 29       | 6       | 2,570    | 135,855  |
| 10     | Oct-85  | e      | 965     | 0        | -        | ю       | 2,573    | 136,820  |
| 11     | Nov-85  | 0      | 0       | 0        | 0        | 0       | 2,573    | 136,820  |
| 51     | Dec-85  | 0      | 0       | 0        | 0        | Ċ       | 2,573    | 136.820  |
| 13     | Jan-86  | 0      | 0       | 0        | 0        | 0       | 2,573    | 136,820  |
| 4      | Feb-86  | 0      | 0       | 0        | 0        | 0       | 2,573    | 136,820  |
| 15     | Mar-86  | 0      | 0       | 0        | 0        | 0       | 2,573    | 136,820  |
| 16     | AD1-86  | 0      | 0       | 0        | 0        | 0       | 2,573    | 136,820  |
| 17     | Mav-86  | 107    | 2.682   | 0        | <b>5</b> | 40      | 2,680    | 1 39,502 |
| 8      | Jun-86  | 174    | 14.803  | 0        | 30       | 12      | 2,854    | 154,305  |
| 19     | Jul-86  | 137    | 6.219   | 54       | 31       | 22      | 2,991    | 160.524  |
| 20     | Aug-86  | 132    | 5,383   | 19       | 31       | 25      | 3,123    | 165,907  |
| 21     | Sep-86  | 127    | 20,627  | 0        | 30       | 9       | 3,250    | 186,534  |
| 22     | Oct-86  | 128    | 4,470   | 29       | 29       | 29      | 3,378    | 191,004  |
| 23     | Nov-86  | 50     | 736     | ო        | 11       | 68      | 3,428    | 191,740  |
| 24     | Dec-86  | 126    | 4,953   | 12       | 31       | 25      | 3,554    | 196,693  |
| 25     | Jan-87  | 134    | 5,292   | 15       | 31       | 25      | 3,688    | 201,985  |
| 26     | Feb-87  | 137    | 5,069   | ო        | 27       | 27      | 3,825    | 207,054  |
| 27     | Mar-87  | 128    | 5,036   | 23       | 29       | 25      | 3,953    | 212,090  |
| 28     | Apr-87  | 93     | 6,146   | G        | 90       | 15      | 4,046    | 218,236  |
| 29     | Mav-87  | 96     | 5,221   | e        | 31       | 18      | 4,142    | 223,457  |
| 30     | Jun-87  | 102    | 6,077   | ო        | 30       | 17      | 4,244    | 229,534  |
| 31     | Jul-87  | 108    | 6,098   | თ        | 31       | 18      | 4,352    | 235,632  |
| 32     | Aug-87  | 77     | 5,433   | 0        | 31       | 14      | 4,429    | 241,065  |
| 33     | Sep-87  | 106    | 4,730   | 15       | 30       | 22      | 4,535    | 245,795  |
| 34     | Oct-87  | 68     | 6,058   | 90<br>90 | 30       | 15      | 4,624    | 251,853  |
| 35     | Nov-87  | 105    | 5,163   | , o      | 30       | 20      | 4,729    | 257,016  |
| 36     | Dec-87  | 115    | 3,477   | 0        | 25       | 33      | 4,844    | 260,493  |
| 37     | Jan-88  | 102    | 2.073   | 0        | 31       | 67      | 4,946    | 262,566  |
| 38     | Feb-88  | 78     | 3,363   | 0        | 29       | 25      | 5,030    | 265,929  |
| 39     | Mar-88  | 86     | 3,211   | 0        | 25       | 27      | 5,116    | 269,140  |
| 40     | Apr-88  | 38     | 4,098   | 0        | 25       | თ       | 5,154    | 273,238  |
| 41     | May-88  | 80     | 5,290   | 0        | 31       | 15      | 5,234    | 278,528  |
|        |         |        |         |          |          |         |          |          |