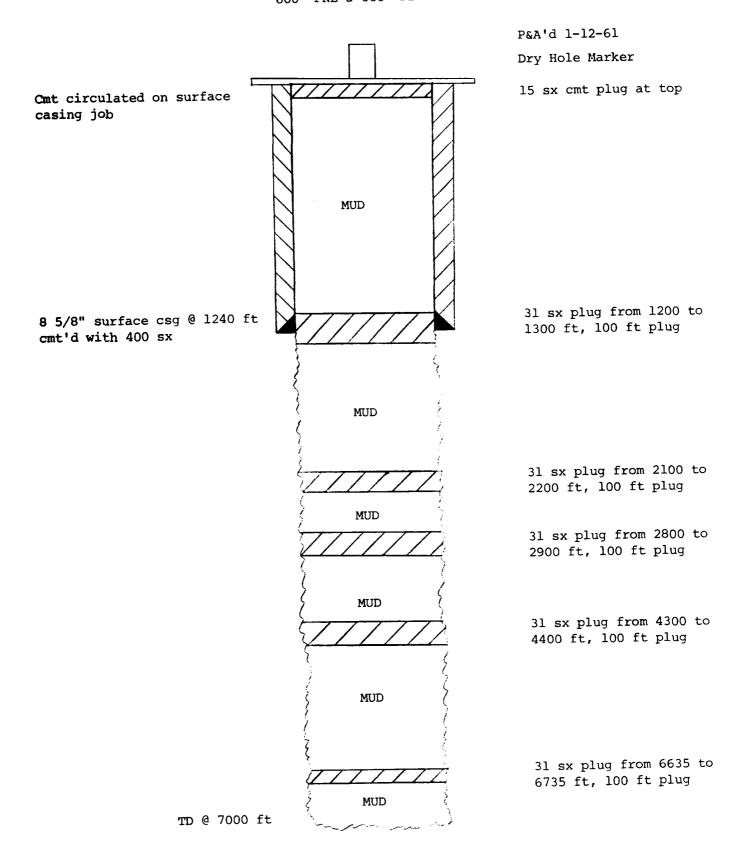

|

Absorbing 6" No. 1 8 h" @ 507 w/ 50 3x
7" @ 2617 w/ 100 3x
ACTALIE C No. 1 1034" @ 518 w/50 3x
7" @ 2600 w/ 100 3x
CRL -700 @ 150

McIntyre 'E' #4
ARCO
'A' Section 21-T17S-R30E

P & A'd 3-26-76 330' FNL & 990' FEL P & A Marker 10 sx cmt at surface Cement circulated to surface between 9 5/8" & 7" when well was P & A'd TOC @ 339 ft, surface job MUD Cmt retainer @ 460 ft 9 5/8" surface csg @ 520 ft Shot 4 sqz holes @ 520 ft cmt'd with 50 sx, 12" hole Pumped 70 sx cmt, circ to surface MUD Spotted 20 sx cmt, 100 ft from 1500 to 1600 ft TOC @ 1677 ft MUD CIBP @ 2850 ft with 10 sx cmt on top 7" production csg @ 2918 ft cmt'd with 100 sx, 8" hole MUD

TD @ 3265 ft

McIntyre 'D' #11 Sinclair Oil & Gas Co. 'A' Section 21-T17S-R30E

660' FNL & 660' FEL





Devon Energy Corporation Etz State Unit Eddy County, New Mexico

C-108 Permit

#### Section VII

- 1. The proposed rates are as follows:
  - a. Proposed average daily injection rates:
    - 1. 1200 BWPD for the project
    - 2. 200 BWPD per well
  - b. Proposed maximum daily injection rates:
    - 1. 2400 BWPD for the project
    - 2. 400 BWPD per well
  - c. Proposed volumes:
    - 1. 36,000 bbls of water per month for the project
    - 2. 6,000 bbls of water per month per well

Note: All 'Project' rates and volumes include the two new injection wells sought by this permit, and the four injection wells previously permitted.

- 2. The system is a closed system.
- 3. The proposed injection pressures are as tollows:
  - a. Maximum allowed pressure: 450 psi above unit average frac pressur