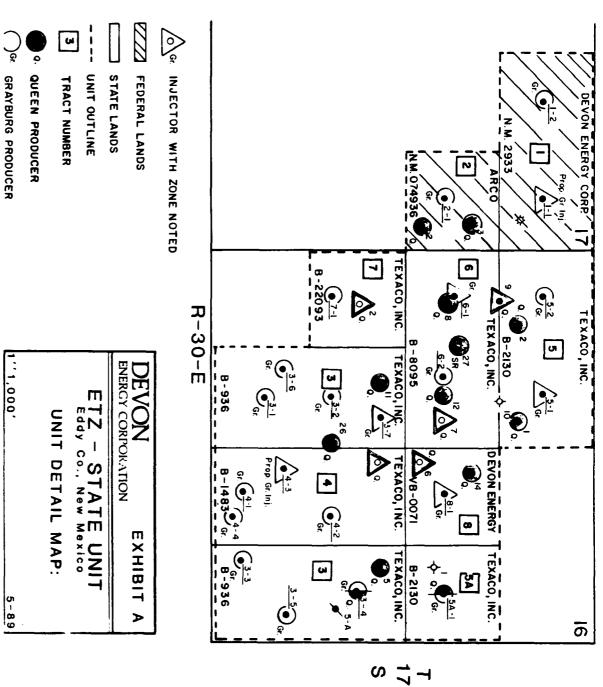

Devon Energy Corporation Etz State Unit Eddy County, New Mexico

C-108 Permit

Section 1 - See cover sheet.

Section 11 - See cover sheet.

Section 111 - See attachment.

Section IV - See cover sheet.

Section V - See attachment.

Section V1 - See attachment.

Section VII - See attachment.

Section VIII - Refer to Texas American Oil, Case #8481, Order #R-7926, dated May 20, 1985.

Section IX - No stimulation program is anticipated.

Section X - Refer to Texas American Oil, Case #8481, Order #R-7926, dated May 20, 1985.

Section X1 - Refer to Texas American Oil, Case #8481, Order #R-7926, dated May 20, 1985.

Section X11 - Not applicable.

Section XIII - See attachment.

Section XIV - See cover sheet.

| SECTION III |  |
|-------------|--|
|             |  |
|             |  |
|             |  |
|             |  |
|             |  |
|             |  |
|             |  |