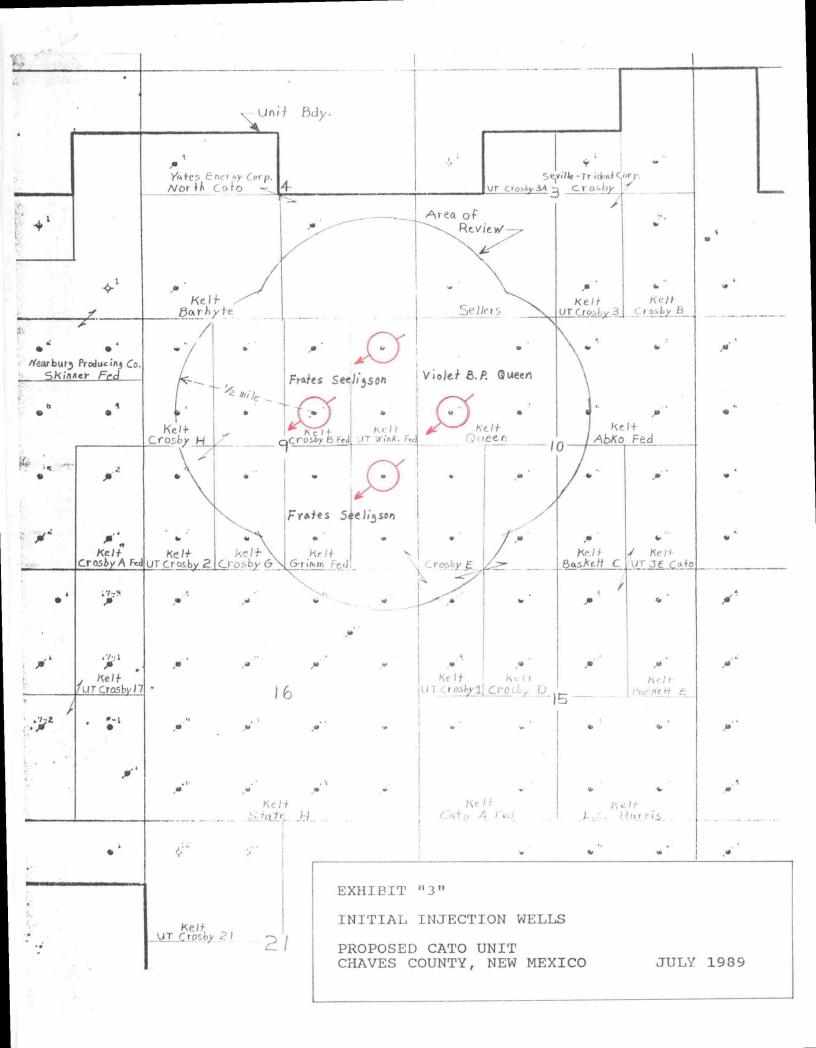

## BEFORE THE NEW MEXICO OIL CONSERVATION DIVISION

APPLICATION OF KELT OIL & GAS, INC. FOR STATUTORY UNITIZATION, APPROVAL OF A UNIT, AND FOR AUTHORITY TO INSTITUTE A WATER FLOOD PROJECT, CHAVES COUNTY, NEW MEXICO.

No. 9738-9739