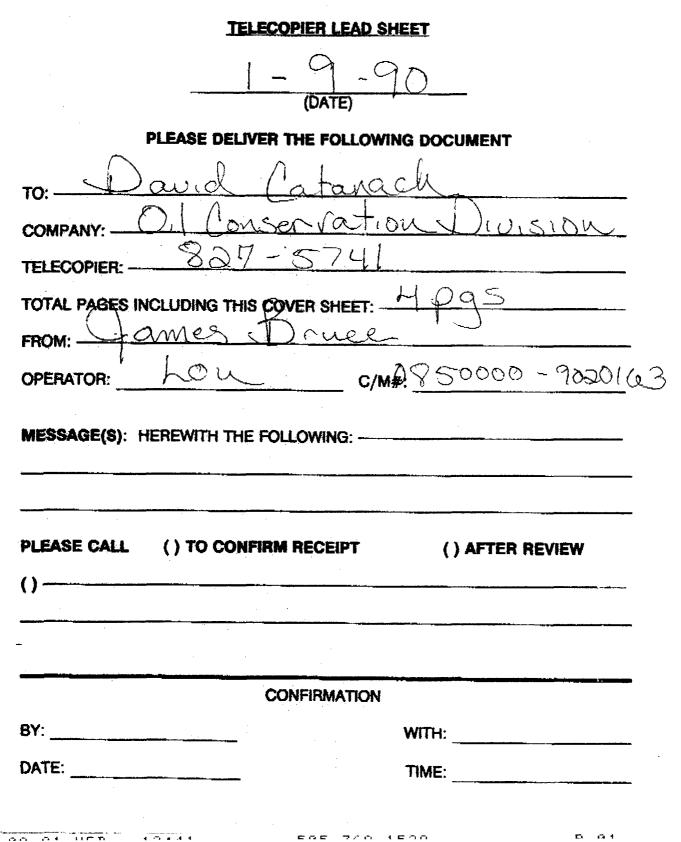

# TELECOPIER LEAD SHEET

# PLEASE DELIVER THE FOLLOWING DOCUMENT

| TO:        | David Catarach                     |
|------------|------------------------------------|
| COMPANY: - | OIL Conservation Division          |
| TELECOPIER | 827-5741                           |
|            | S INCLUDING THIS COVER SHEET: 4995 |
|            | ames Druce                         |
| OPERATOR:  | Lou c/M# 850000 - 9020163          |

MESSAGE(S): HEREWITH THE FOLLOWING:

PLEASE CALL () TO CONFIRM RECEIPT () AFTER REVIEW

() \_\_\_\_\_

TAU 66 64 005 1005

| CONFIRMATION |       |  |  |  |
|--------------|-------|--|--|--|
| BY:          | WITH: |  |  |  |
| DATE:        |       |  |  |  |