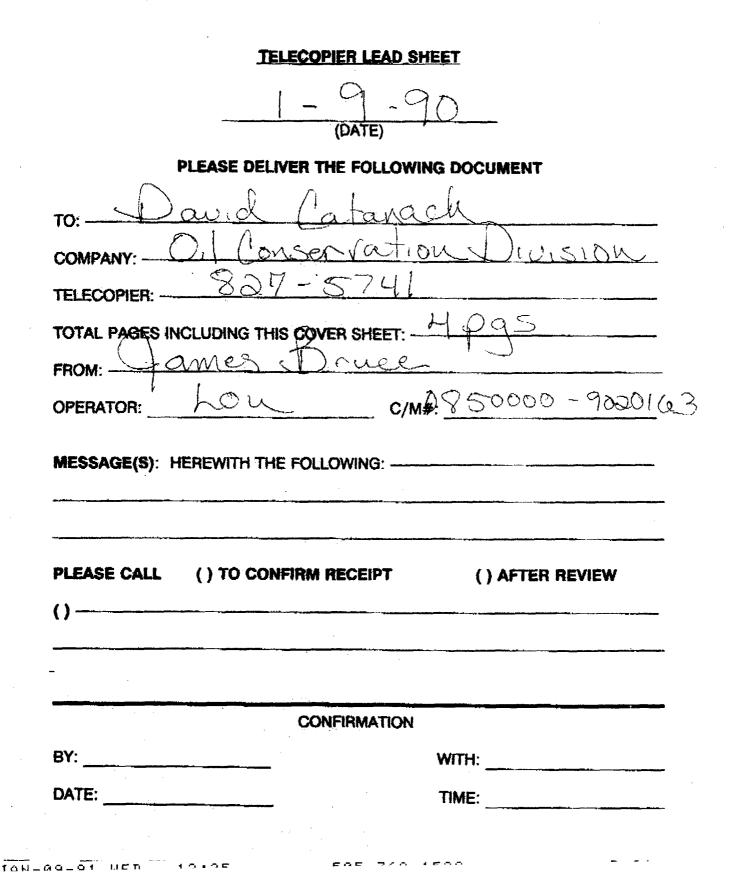

# TELECOPIER LEAD SHEET

# PLEASE DELIVER THE FOLLOWING DOCUMENT

| TO:        | David Catarach                     |
|------------|------------------------------------|
| COMPANY: - | OIL Conservation Division          |
| TELECOPIER | 827-5741                           |
|            | S INCLUDING THIS COVER SHEET: 4995 |
|            | ames Druce                         |
| OPERATOR:  | Lou c/M# 850000 - 9020163          |

MESSAGE(S): HEREWITH THE FOLLOWING:

PLEASE CALL () TO CONFIRM RECEIPT () AFTER REVIEW

() \_\_\_\_\_

TAU 66 64 005 1005

| CONFIRMATION |       |  |  |  |
|--------------|-------|--|--|--|
| BY:          | WITH: |  |  |  |
| DATE:        |       |  |  |  |