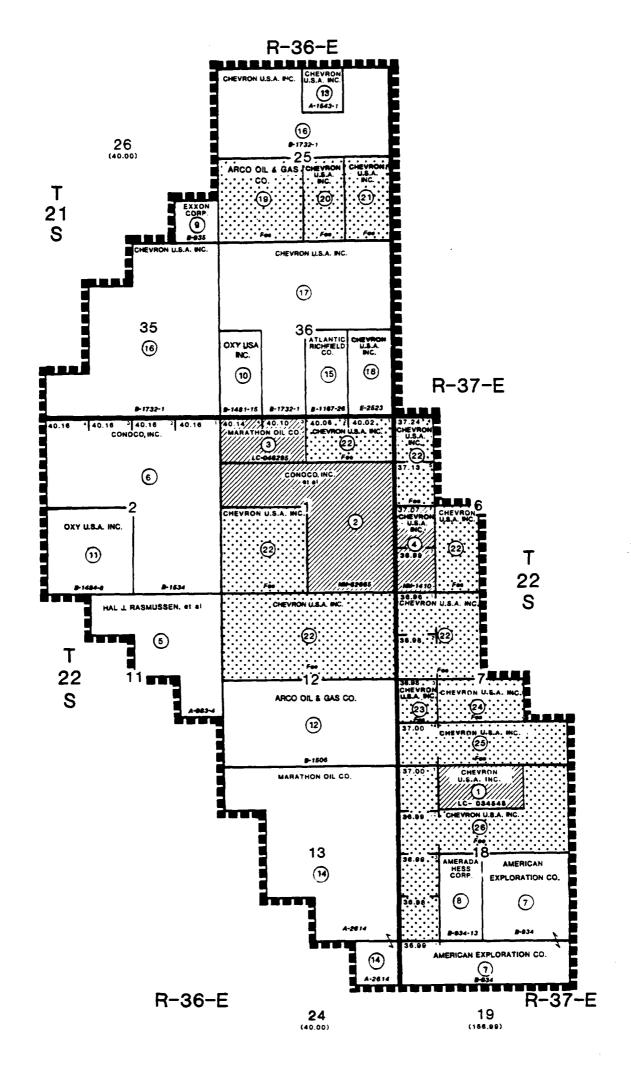

If you have any questions or require additional information, please contact me at (915) 687-7235.

Yours very truly,

Denise K. Beckham

DKB: lmk

WLD/10206.13

For your information, the attached is a copy of the applications referenced in my cover letter which have been filed on behalf of Chevron U.S.A. Inc. requesting a March 7, 1991 hearing with the Oil Conservation Division of the State of New Mexico. Chevron seeks the New Mexico Oil Conservation Division's approval for the establishment of the 5,922.26 acre Arrowhead Grayburg Unit in Lea County, New Mexico.