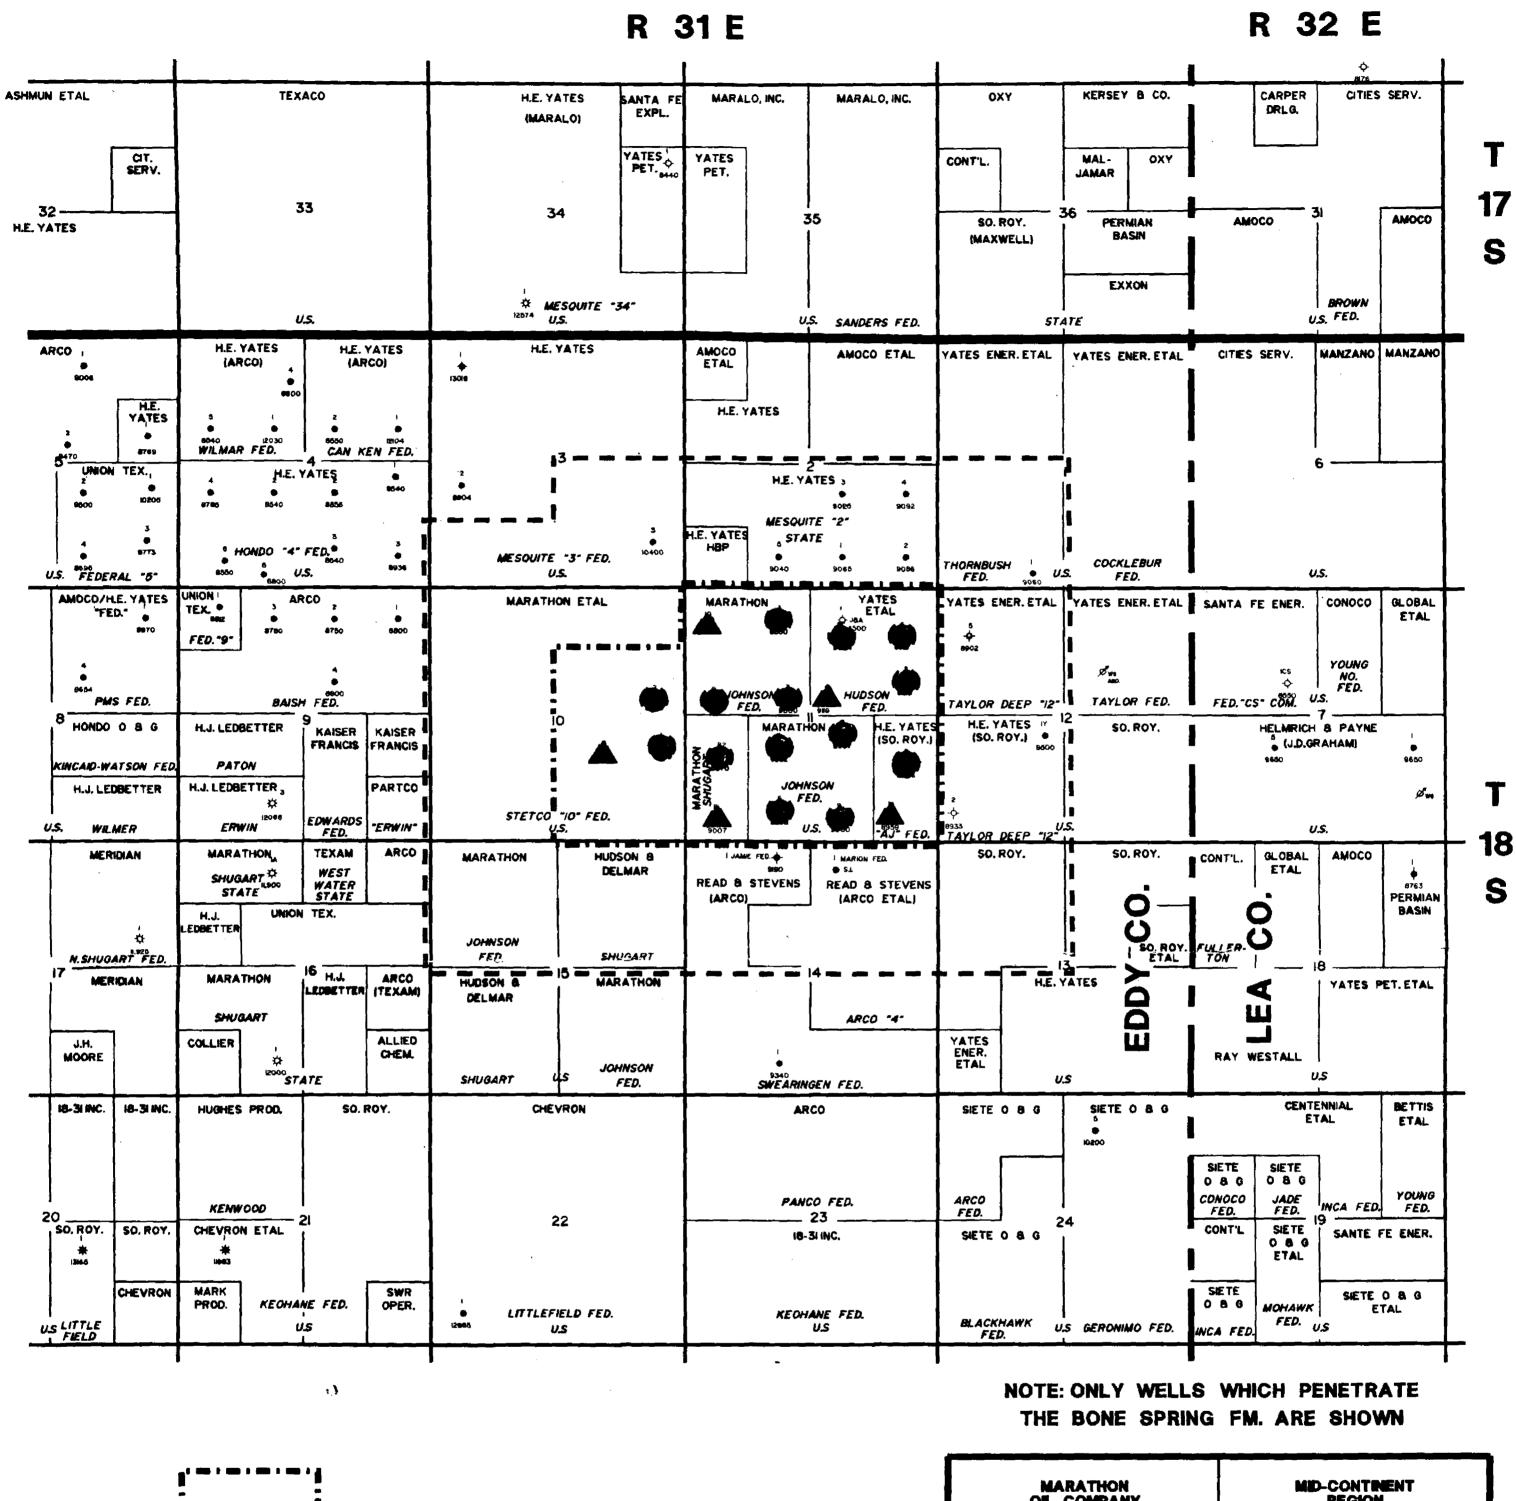

UNIT BOUNDARY

AREA OF REVIEW

UNIT PRODUCER

PROPOSED INJECTION

| TAMANO (BSSC) UNIT EDDY COUNTY, NEW MEXICO  TAMANO (BONE SPRING) FIELD  ORIGINAL SCALE: I' = 2000' DATE: 6/91  AUTHOR: T.WESLING REVISED:  DRAFTED BY: BENSON PROJECT; CIOB TAMANO (BSSC) UNIT |  |                                  | MARATHON<br>OIL COMPANY |          |
|------------------------------------------------------------------------------------------------------------------------------------------------------------------------------------------------|--|----------------------------------|-------------------------|----------|
| ORIGINAL SCALE: I" = 2000' DATE: 6/9I  AUTHOR: T.WESLING REVISED:  DRAFTED BY: BENSON PROJECT; CIOB TAMANO (BSSC) UNIT                                                                         |  | <del>-</del>                     |                         | 7        |
| AUTHOR: T.WESLING REVISED.  DRAFTED BY: BENSON PROJECT, CIOB TAMANO (BSSC) UNIT                                                                                                                |  | SPRING) FIELD                    | TAMANO (BO              |          |
| DRAFTED BY: BENSON PROJECT, CIOS TAMANO (BSSC) UNIT                                                                                                                                            |  | DATE: 6/9I                       | SCALE: 1" = 2000"       | ORIGINAL |
|                                                                                                                                                                                                |  | REVISED                          | T.WESLING               | AUTHOR:  |
|                                                                                                                                                                                                |  | PROJECT, CIOB TAMANO (BSSC) UNIT | BY: BENSON              | DRAFTED  |
| FILE LOC.: TAMBSSCU.BMP OPER                                                                                                                                                                   |  | FILE LOC.: TAMBSSCUBMP OPER      |                         |          |