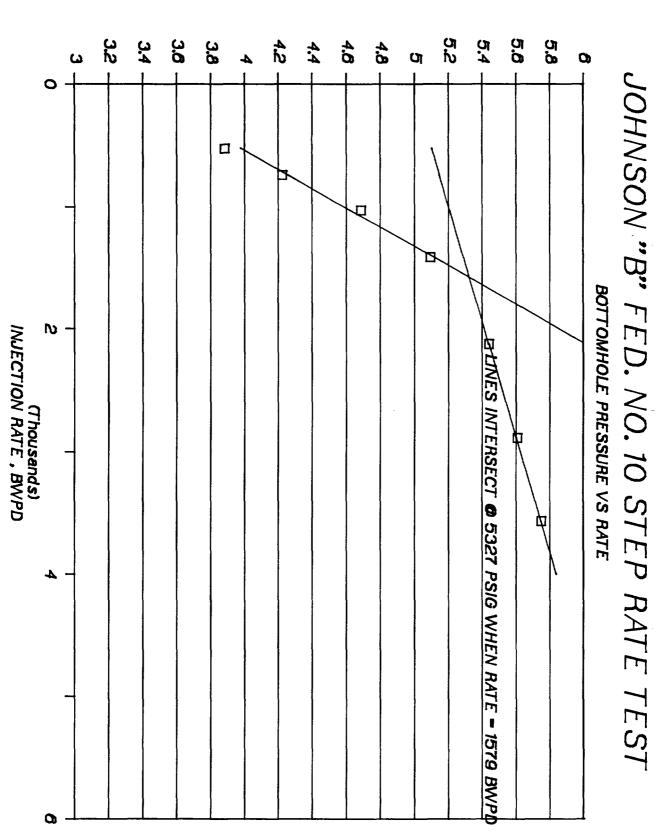

| WELL                                                         | DATE               | FRAC GRADIENT<br>PSI/FT |
|--------------------------------------------------------------|--------------------|-------------------------|
|                                                              |                    |                         |
| JOHNSON "B" FED. NO. 4                                       |                    | NA                      |
| JOHNSON "B" FED. NO. 5                                       | 5/29/88<br>8/12/90 | 0.802<br>0.700          |
| JOHNSON "B" FED. NO. 6                                       | 0/12/90            | NA                      |
| JOHNSON "B" FED. NO. 8                                       | 11/9/88            | 0.684                   |
|                                                              |                    |                         |
| JOHNSON "B" FED. A/C 1 NO. 3                                 |                    | NA                      |
| JOHNSON "B" FED. A/C 1 NO. 7<br>JOHNSON "B" FED. A/C 1 NO. 9 | 7/4/90             | NA<br>0.494             |
| JOHNSON "B" FED. A/C 1 NO. 10                                | 9/15/90            | 0.494                   |
| 2 2 2 2 2 2 2 2 2 2 2 2 2 2 2 2 2 2 2 2                      | 9/20/90            | 0.732                   |
|                                                              |                    |                         |
| SHUGART "B" NO. 1                                            | 8/30/88            | 0.698                   |
|                                                              | 12/18/88           |                         |
| CUITOADT HOH NO 9                                            | 8/4/90             | 0.831                   |
| SHUGART "B" NO. 2                                            | 4/13/90            | 0.574                   |
| STETCO "10" FED. NO. 1                                       |                    | NA                      |
| STETCO "10" FED. NO. 2                                       | 10/2/90            | 0.829                   |
|                                                              | 10/2/90            | 0.786                   |
| STETCO "10" FED. NO. 3                                       | 1/3/91             | 0.786                   |
| AVERAGE FRAC GRADIENT                                        |                    | 0.722                   |
| water that offinities                                        |                    | 0.722                   |