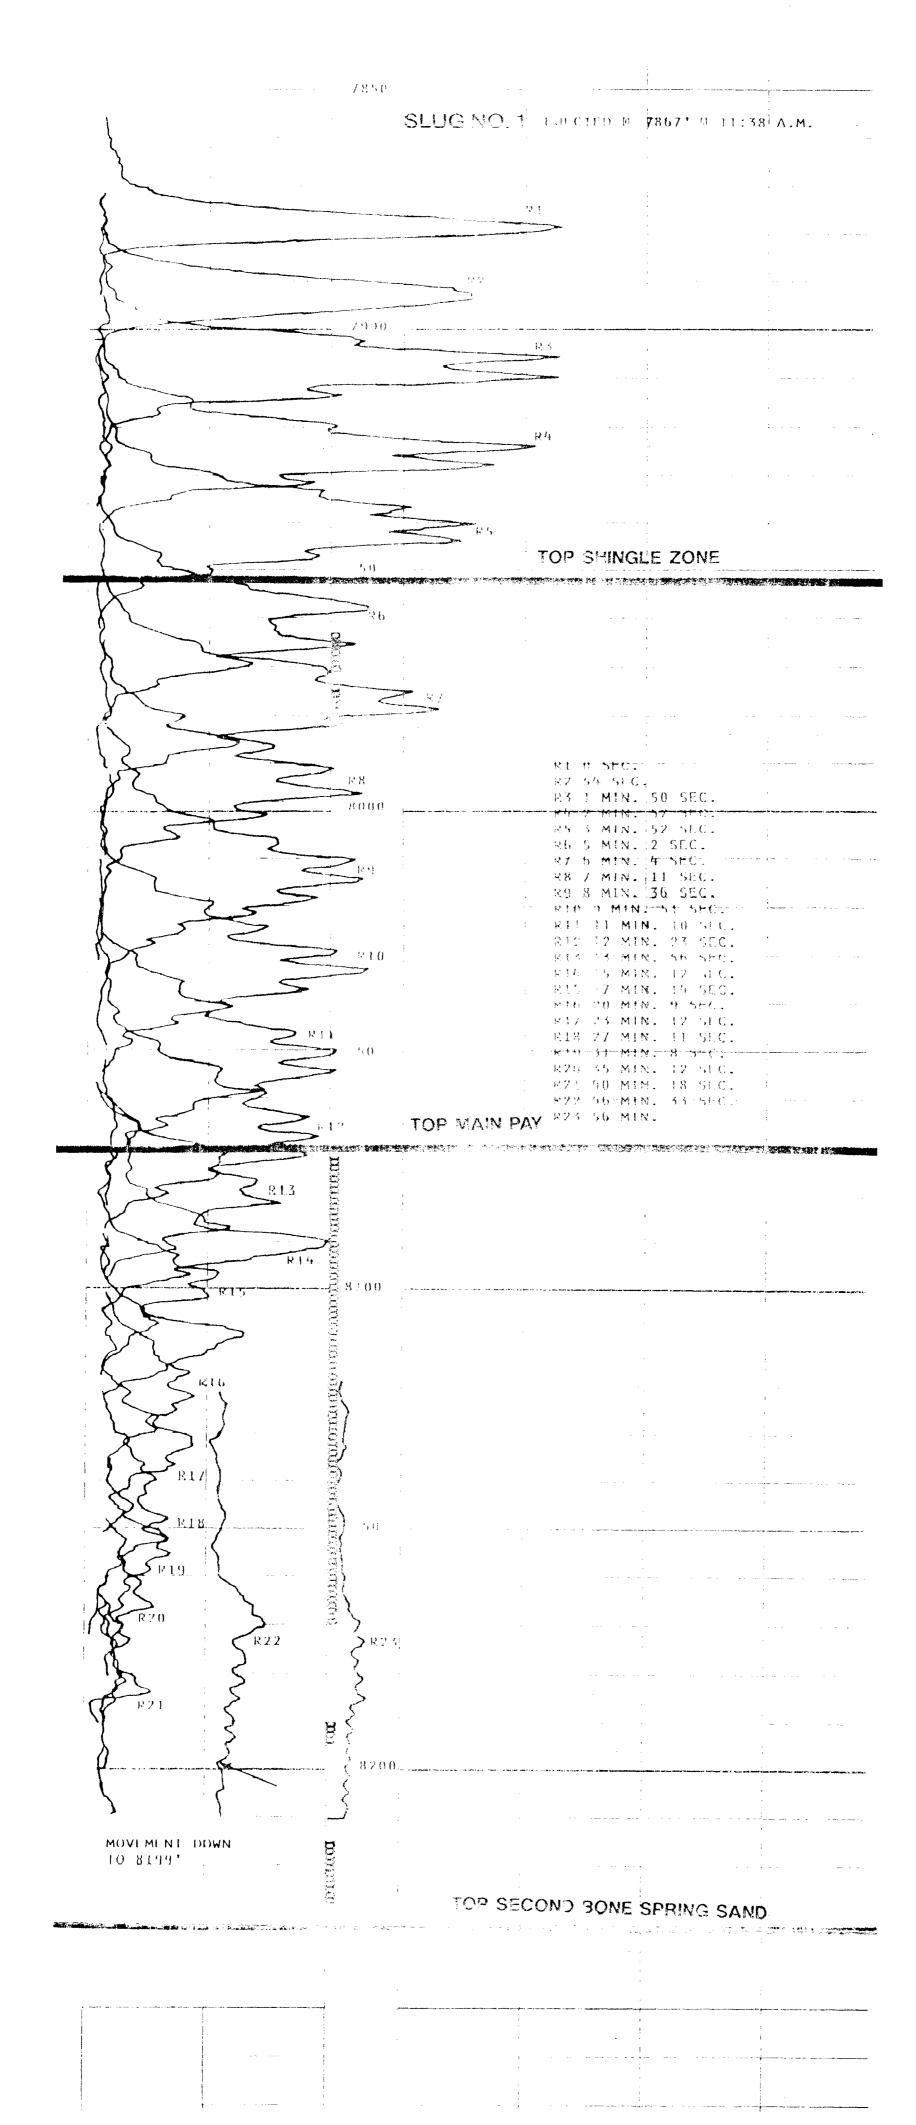

## BOTTOMHOLE PRESSURE.PSIG (BOMB @7858') (Thousands)

#### WELLHEAD PRESSURE , PSIG (Thousands)

FRAC GRADIENT - (HYDROSTATIC PRESSURE + ISIP)/MID PERF DEPTH