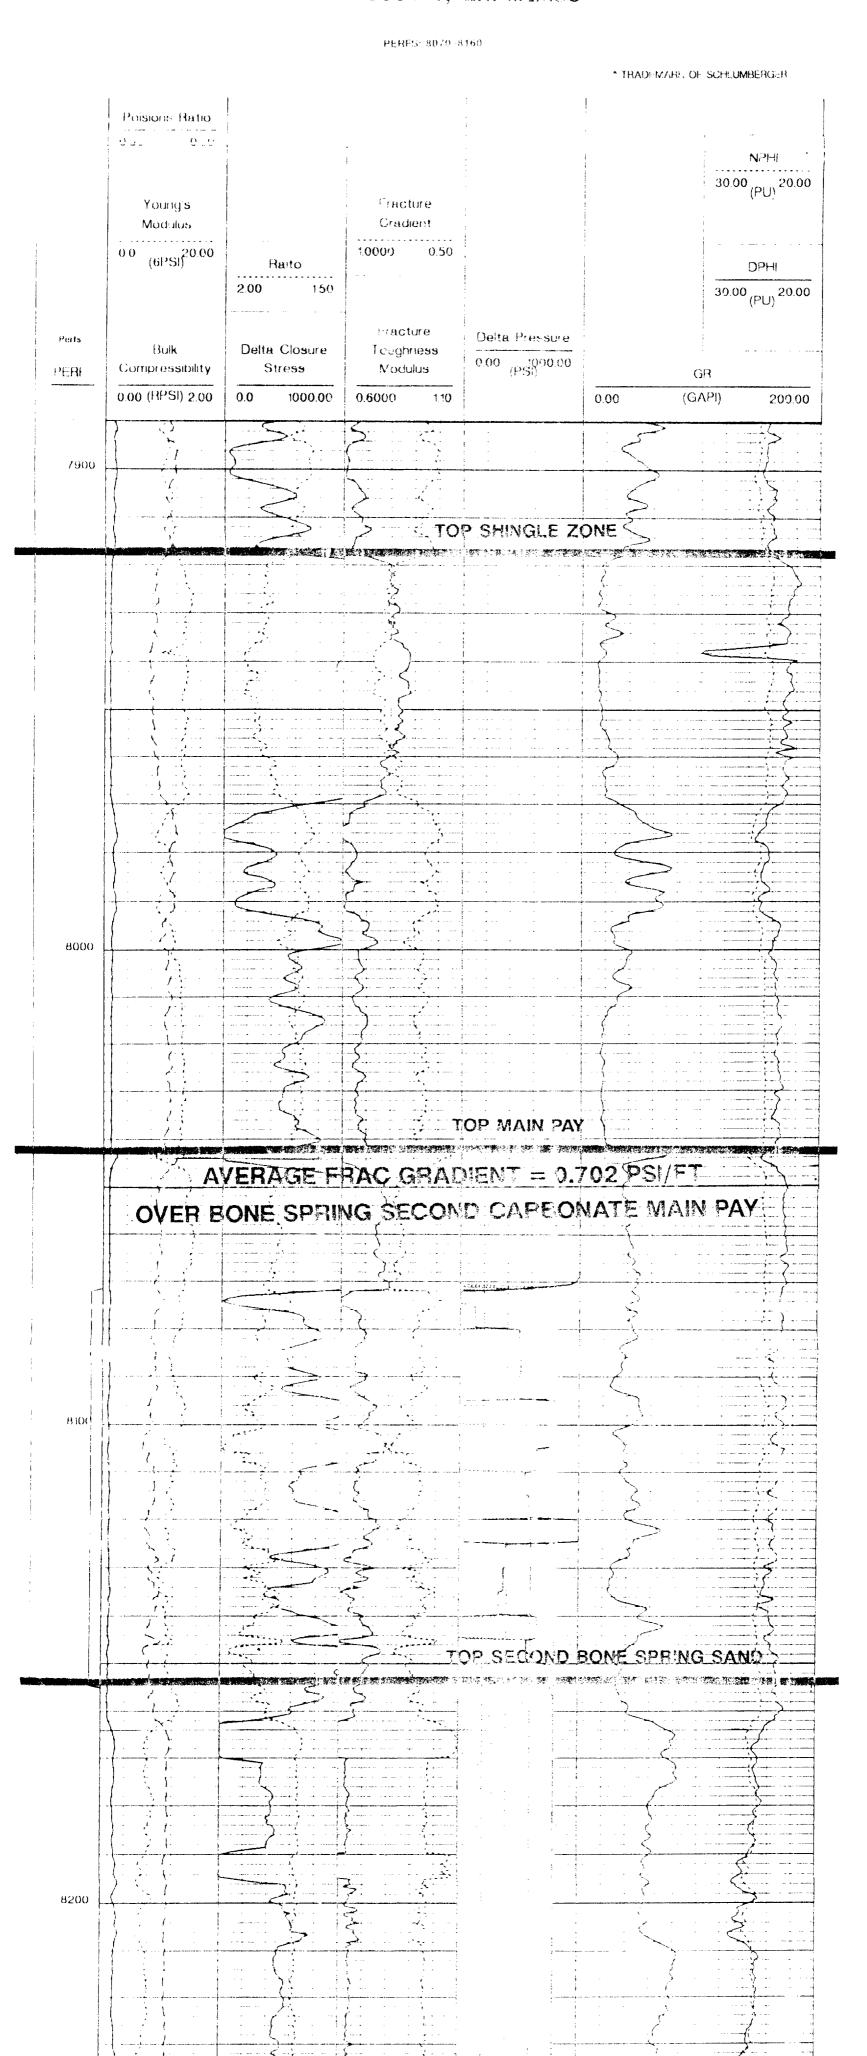

## FRACHITE\* LOG

JOHNSON "B" FEDERAL A/C 1 NO. 7

2310' FN'L & 2160' FV/L SEC. 11, T-18-S, P-31-1 EDDY COUNTY, NEW MEXICO

PERES, 7963-71-7978-81, 8072-8170, 8190-8195, 8215-28