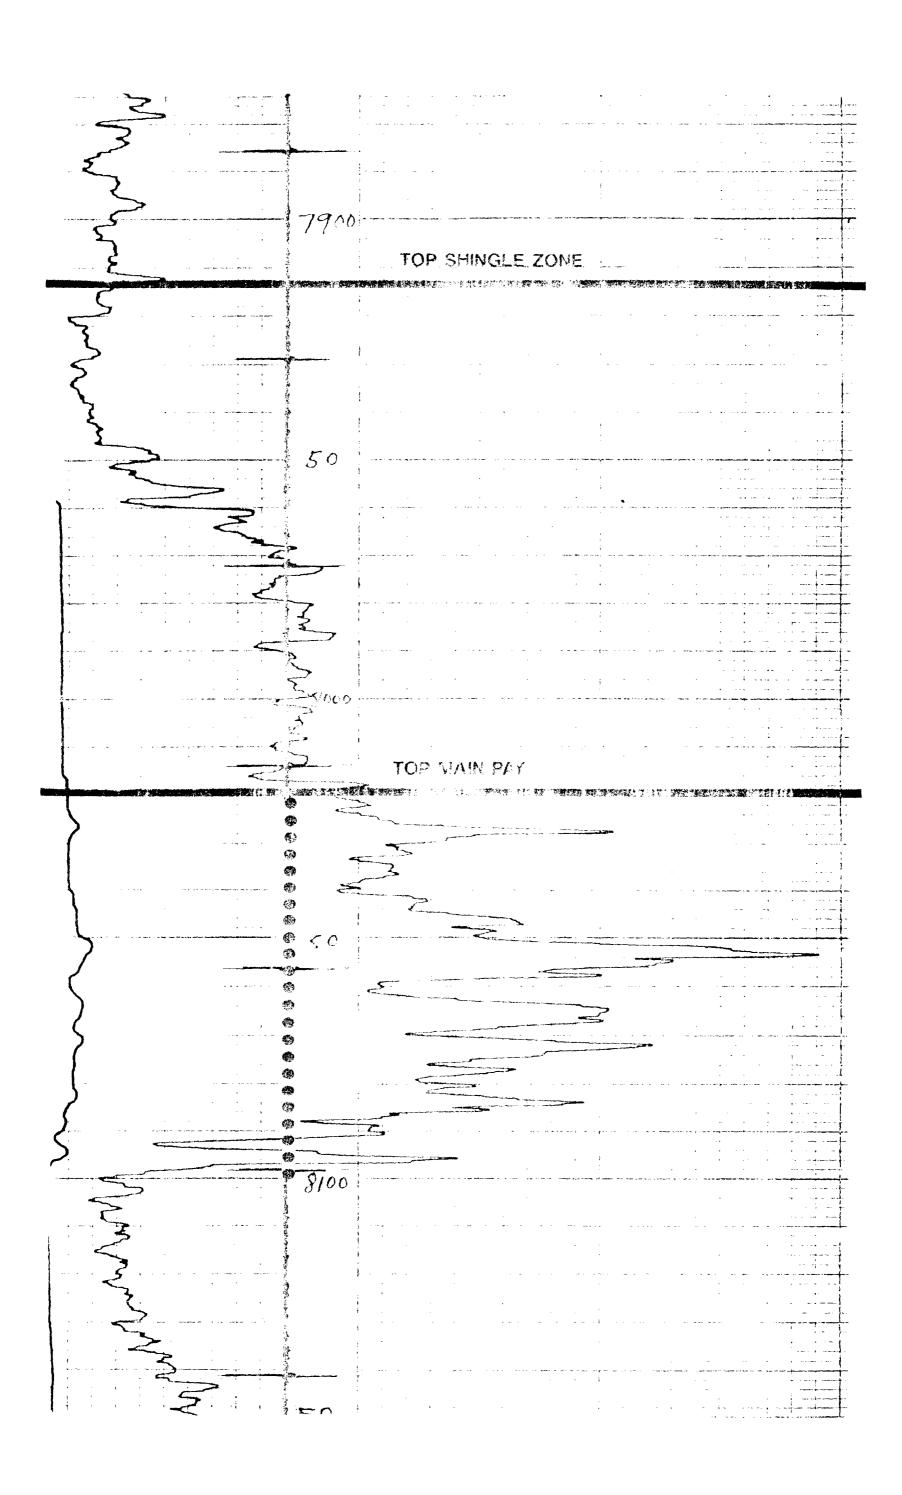

|
|                                                              | 10/2/90            | 0.786                   |
| STETCO "10" FED. NO. 3                                       | 1/3/91             | 0.786                   |
| AVERAGE FRAC GRADIENT                                        |                    | 0.722                   |
| water that offinities                                        |                    | 0.722                   |

FRAC GRADIENT - (HYDROSTATIC PRESSURE + ISIP)/MID PERF DEPTH



## FRACHITE\* LOG

JOHNSON "B" FEDERAL A/C 1 NO. 7

2310' FN'L & 2160' FV/L SEC. 11, T-18-S, P-31-1 EDDY COUNTY, NEW MEXICO



### AFTER FRAC SURVEY

## STETCO "10" FEDERAL NO. 2

2310' FNL & 660' FEL SEC. 10, T-18-S, R-31-E EDDY COUNTY, NEW MEXICO

PERFS: 8020'-8100





INJECTION PROFILE

SHUGART "B" NO. 1

470' FSL & 660' FWL SEC. 11, T-18-S, R-31-E

EDDY COUNTY, NEW MEXICO

PERES, 7963-71-7978-81, 8072-8170, 8190-8195, 8215-28



# NO CHANNEL UP FROM TOP OF PERFS INDECATED

R25 @ 1 25 ₱.M.

UPWARD CHANNEL CHECKS

|          |                                    | !