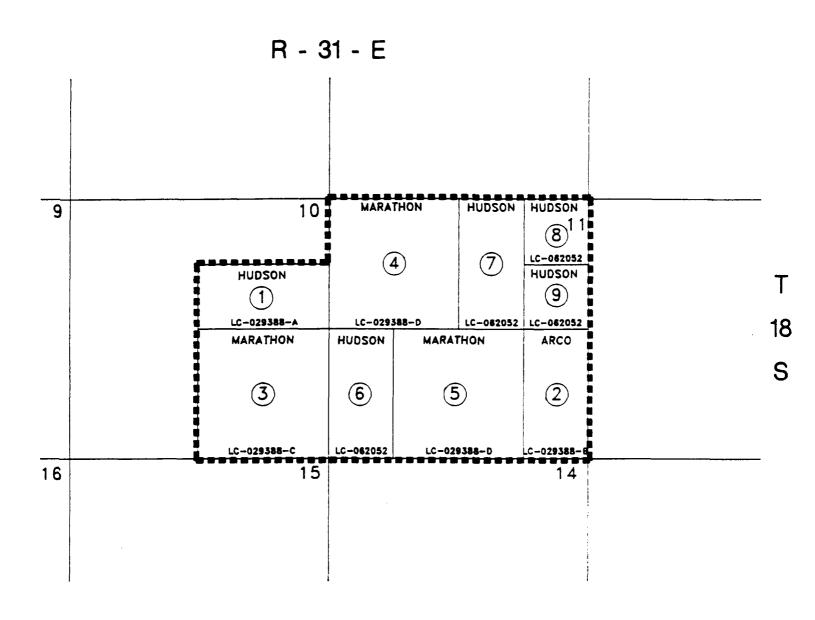

#### WELLHEAD PRESSURE . PSIG (Thousands)

FRAC GRADIENT ESTIMATES
BASED ON WELL STIMULATIONS

TAMANO (BSSC) UNIT SECTION NOS. 10 & 11 T-18-S, R-31-E EDDY COUNTY, NEW MEXICO

| BEFORE EXAMINE     | A STOCHER |
|--------------------|-----------|
| Cil Control of the |           |
| MARATHA            | :0.4-B    |
| Case No/ C         | 1341      |