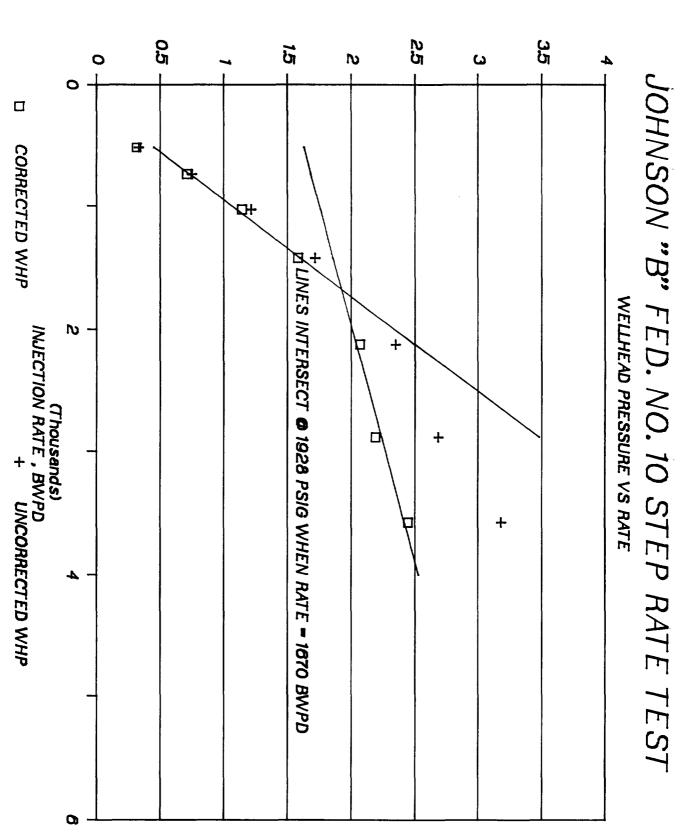

| WELL                                                         | DATE               | FRAC GRADIENT<br>PSI/FT |
|--------------------------------------------------------------|--------------------|-------------------------|
|                                                              |                    |                         |
| JOHNSON "B" FED. NO. 4                                       |                    | NA                      |
| JOHNSON "B" FED. NO. 5                                       | 5/29/88<br>8/12/90 | 0.802<br>0.700          |
| JOHNSON "B" FED. NO. 6                                       | 0/12/90            | NA                      |
| JOHNSON "B" FED. NO. 8                                       | 11/9/88            | 0.684                   |
|                                                              |                    |                         |
| JOHNSON "B" FED. A/C 1 NO. 3                                 |                    | NA                      |
| JOHNSON "B" FED. A/C 1 NO. 7<br>JOHNSON "B" FED. A/C 1 NO. 9 | 7/4/90             | NA<br>0.494             |
| JOHNSON "B" FED. A/C 1 NO. 10                                | 9/15/90            | 0.494                   |
| 2 2 2 2 2 2 2 2 2 2 2 2 2 2 2 2 2 2 2 2                      | 9/20/90            | 0.732                   |
|                                                              |                    |                         |
| SHUGART "B" NO. 1                                            | 8/30/88            | 0.698                   |
|                                                              | 12/18/88           |                         |
| CUITOADT HOH NO 9                                            | 8/4/90             | 0.831                   |
| SHUGART "B" NO. 2                                            | 4/13/90            | 0.574                   |
| STETCO "10" FED. NO. 1                                       |                    | NA                      |
| STETCO "10" FED. NO. 2                                       | 10/2/90            | 0.829                   |
|                                                              | 10/2/90            | 0.786                   |
| STETCO "10" FED. NO. 3                                       | 1/3/91             | 0.786                   |
| AVERAGE FRAC GRADIENT                                        |                    | 0.722                   |
| water that offinities                                        |                    | 0.722                   |