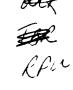

#### WELLHEAD PRESSURE . PSIG (Thousands)

FRAC GRADIENT ESTIMATES
BASED ON WELL STIMULATIONS

TAMANO (BSSC) UNIT SECTION NOS. 10 & 11 T-18-S, R-31-E EDDY COUNTY, NEW MEXICO

| BEFORE EXAMINE     | A STOCHER |
|--------------------|-----------|
| Cil Control of the |           |
| MARATHA            | :0.4-B    |
| Case No/ C         | 1341      |