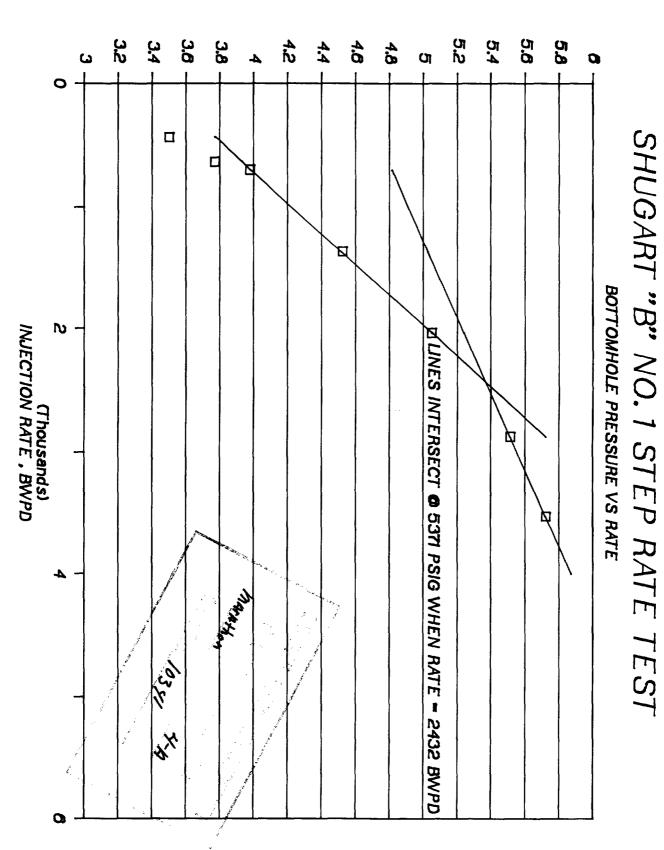

| WELL                                                         | DATE               | FRAC GRADIENT<br>PSI/FT |
|--------------------------------------------------------------|--------------------|-------------------------|
|                                                              |                    |                         |
| JOHNSON "B" FED. NO. 4                                       |                    | NA                      |
| JOHNSON "B" FED. NO. 5                                       | 5/29/88<br>8/12/90 | 0.802<br>0.700          |
| JOHNSON "B" FED. NO. 6                                       | 0/12/90            | NA                      |
| JOHNSON "B" FED. NO. 8                                       | 11/9/88            | 0.684                   |
|                                                              |                    |                         |
| JOHNSON "B" FED. A/C 1 NO. 3                                 |                    | NA                      |
| JOHNSON "B" FED. A/C 1 NO. 7<br>JOHNSON "B" FED. A/C 1 NO. 9 | 7/4/90             | NA<br>0.494             |
| JOHNSON "B" FED. A/C 1 NO. 10                                | 9/15/90            | 0.494                   |
| 2 2 2 2 2 2 2 2 2 2 2 2 2 2 2 2 2 2 2 2                      | 9/20/90            | 0.732                   |
|                                                              |                    |                         |
| SHUGART "B" NO. 1                                            | 8/30/88            | 0.698                   |
|                                                              | 12/18/88           |                         |
| CUITOADT HOH NO 9                                            | 8/4/90             | 0.831                   |
| SHUGART "B" NO. 2                                            | 4/13/90            | 0.574                   |
| STETCO "10" FED. NO. 1                                       |                    | NA                      |
| STETCO "10" FED. NO. 2                                       | 10/2/90            | 0.829                   |
|                                                              | 10/2/90            | 0.786                   |
| STETCO "10" FED. NO. 3                                       | 1/3/91             | 0.786                   |
| AVERAGE FRAC GRADIENT                                        |                    | 0.722                   |
| water that offinities                                        |                    | 0.722                   |