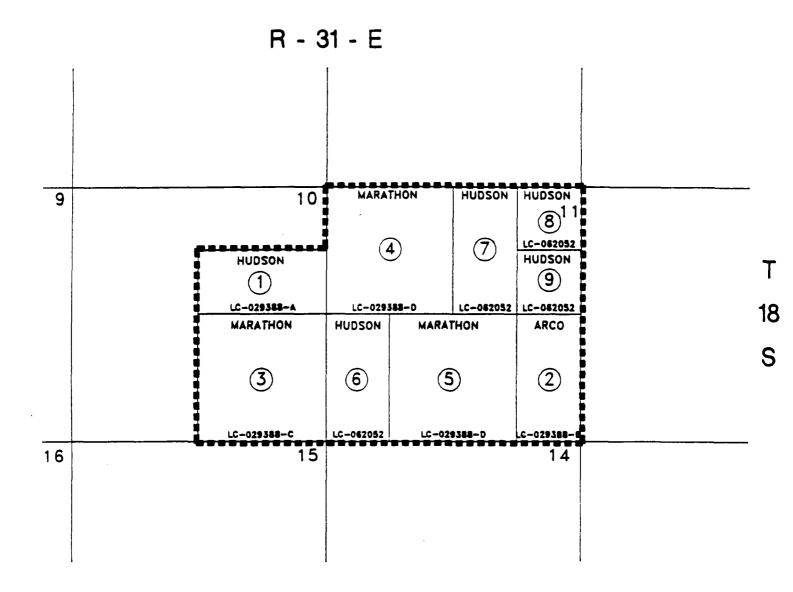

#### WELLHEAD PRESSURE . PSIG (Thousands)

FRAC GRADIENT ESTIMATES
BASED ON WELL STIMULATIONS

TAMANO (BSSC) UNIT SECTION NOS. 10 & 11 T-18-S, R-31-E EDDY COUNTY, NEW MEXICO

| BEFORE EXAMINE     | A STOCHER |
|--------------------|-----------|
| Cil Control of the |           |
| MARATHA            | :0.4-B    |
| Case No/ C         | 1341      |