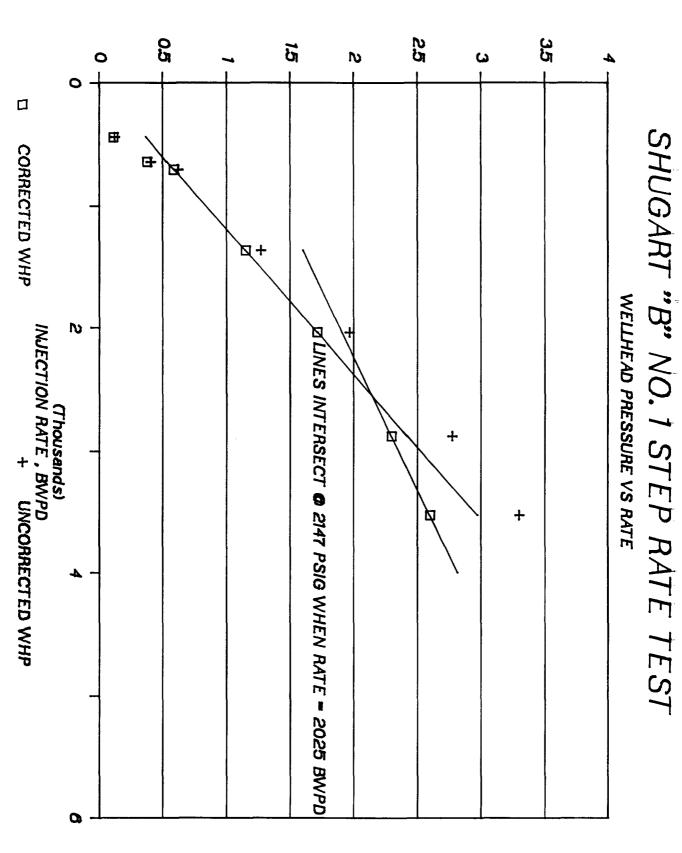

| WELL                                                         | DATE               | FRAC GRADIENT<br>PSI/FT |
|--------------------------------------------------------------|--------------------|-------------------------|
|                                                              |                    |                         |
| JOHNSON "B" FED. NO. 4                                       |                    | NA                      |
| JOHNSON "B" FED. NO. 5                                       | 5/29/88<br>8/12/90 | 0.802<br>0.700          |
| JOHNSON "B" FED. NO. 6                                       | 0/12/90            | NA                      |
| JOHNSON "B" FED. NO. 8                                       | 11/9/88            | 0.684                   |
|                                                              |                    |                         |
| JOHNSON "B" FED. A/C 1 NO. 3                                 |                    | NA                      |
| JOHNSON "B" FED. A/C 1 NO. 7<br>JOHNSON "B" FED. A/C 1 NO. 9 | 7/4/90             | NA<br>0.494             |
| JOHNSON "B" FED. A/C 1 NO. 10                                | 9/15/90            | 0.494                   |
| 2 2 2 2 2 2 2 2 2 2 2 2 2 2 2 2 2 2 2 2                      | 9/20/90            | 0.732                   |
|                                                              |                    |                         |
| SHUGART "B" NO. 1                                            | 8/30/88            | 0.698                   |
|                                                              | 12/18/88           |                         |
| CUITOADT HOH NO 9                                            | 8/4/90             | 0.831                   |
| SHUGART "B" NO. 2                                            | 4/13/90            | 0.574                   |
| STETCO "10" FED. NO. 1                                       |                    | NA                      |
| STETCO "10" FED. NO. 2                                       | 10/2/90            | 0.829                   |
|                                                              | 10/2/90            | 0.786                   |
| STETCO "10" FED. NO. 3                                       | 1/3/91             | 0.786                   |
| AVERAGE FRAC GRADIENT                                        |                    | 0.722                   |
| water that offinities                                        |                    | 0.722                   |