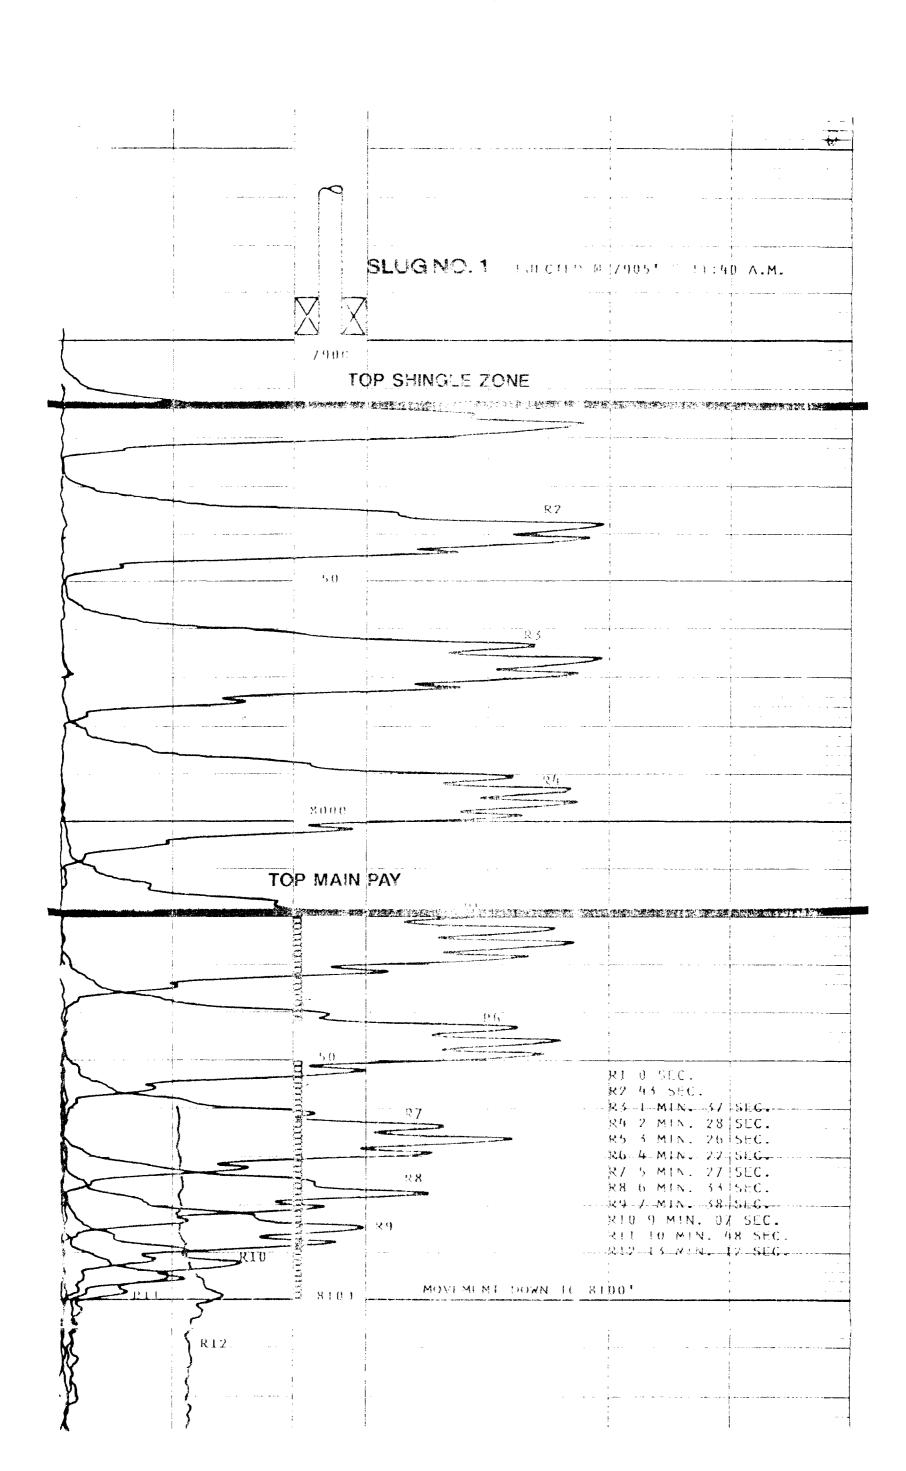

## BOTTOMHOLE PRESSURE, PSIG (BOMB @8104') (Thousands)

#### WELLHEAD PRESSURE . PSIG (Thousands)

FRAC GRADIENT ESTIMATES
BASED ON WELL STIMULATIONS

TAMANO (BSSC) UNIT SECTION NOS. 10 & 11 T-18-S, R-31-E EDDY COUNTY, NEW MEXICO

| BEFORE EXAMINE     | A STOCHER |
|--------------------|-----------|
| Cil Control of the |           |
| MARATHA            | :0.4-B    |
| Case No/ C         | 1341      |

FRAC GRADIENT - (HYDROSTATIC PRESSURE + ISIP)/MID PERF DEPTH