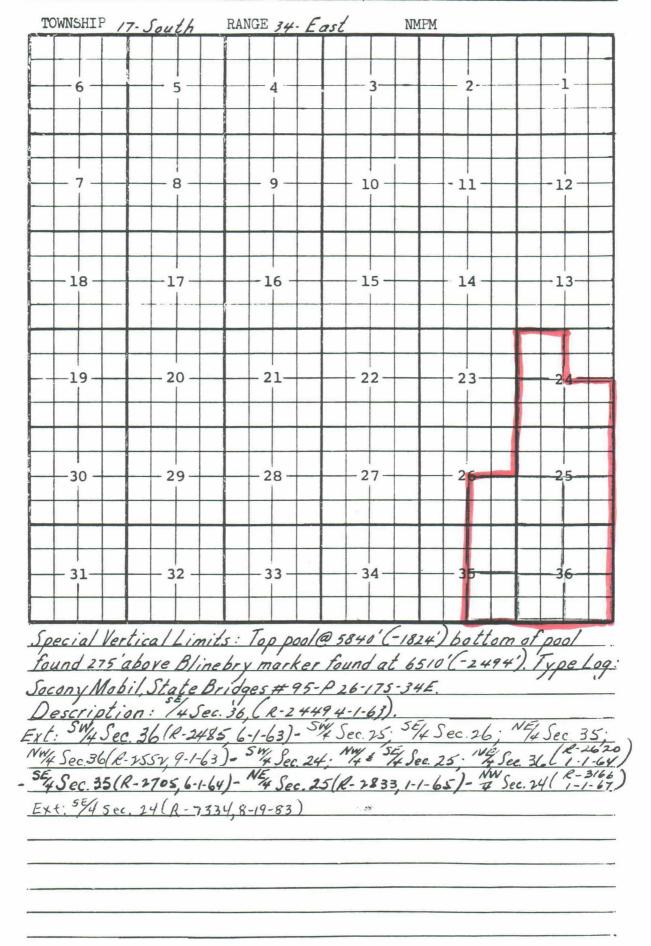

# TOWNSHIP 17 SOUTH, RANGE 34 EAST, N.M.P.M.

Section 24: SW/4; SW/4 NW/4; SW/4 SE/4

Section 25: All

Section 26: E/2 SE/4

Section 35: NE/4; N/2 SE/4; SE/4 SE/4

Section 36: All

## TOWNSHIP 18 SOUTH, RANGE 35 EAST, N.M.P.M.

Section 6: Lots 1, 2, 3, 4, 5; SE/4 NW/4; S/2 NE/4 (N/2)

6. The vertical limits of the Unit Area shall comprise the correlative interval containing the Glorieta and Paddock formations as found from a depth of 5,838 feet to a depth of 6,235 feet on the Schlumberger Sonic Log run on the Mobil Bridges State Well No. 95 located in the SE/4 SE/4 (Unit P) of Section 26, Township 17 South, Range 34 East, N.M.P.M., Lea County, New Mexico.

# TOWNSHIP 18 SOUTH, RANGE 35 EAST, N.M.P.M.

Section 6: Lots 1, 2, 3, 4, 5; SE/4 NW/4; S/2 NE/4 (N/2)

- (3) The vertical limits of the Vacuum Glorieta West Unit Area shall comprise the interval containing the Glorieta and Paddock formations as found from a depth of 5,838 feet to a depth of 6,235 feet on the type log of the Mobil Bridges State Well No. 95 located in the SE/4 SE/4 of Section 26, Township 17 South, Range 34 East, N.M.P.M., Lea County, New Mexico in the Vacuum Glorieta Pool.
- (4) The applicant shall not institute a waterflood project for the secondary recovery of oil, gas and all associated liquefiable hydrocarbons within and produced from the Unit Area, until the enhanced recovery project, which is currently the subject of Case No. 10516, has been approved by the Division.
- (5) The Unit Agreement and the Unit Operating Agreement for the Vacuum Glorieta West Unit, presented as evidence in this case, are hereby incorporated by reference into this Order.
- (6) The Unit Agreement and the Unit Operating Agreement for the Vacuum Glorieta West Unit provide for unitization and unit operation of the Unit Area upon terms and conditions that are fair, reasonable and equitable and include:
  - (a) An allocation to the separately owned tracts in the Unit Area of all oil and gas that is produced from the Unit Area and which is saved, being the production that is not used in the conduct of unit operations or not unavoidably lost;