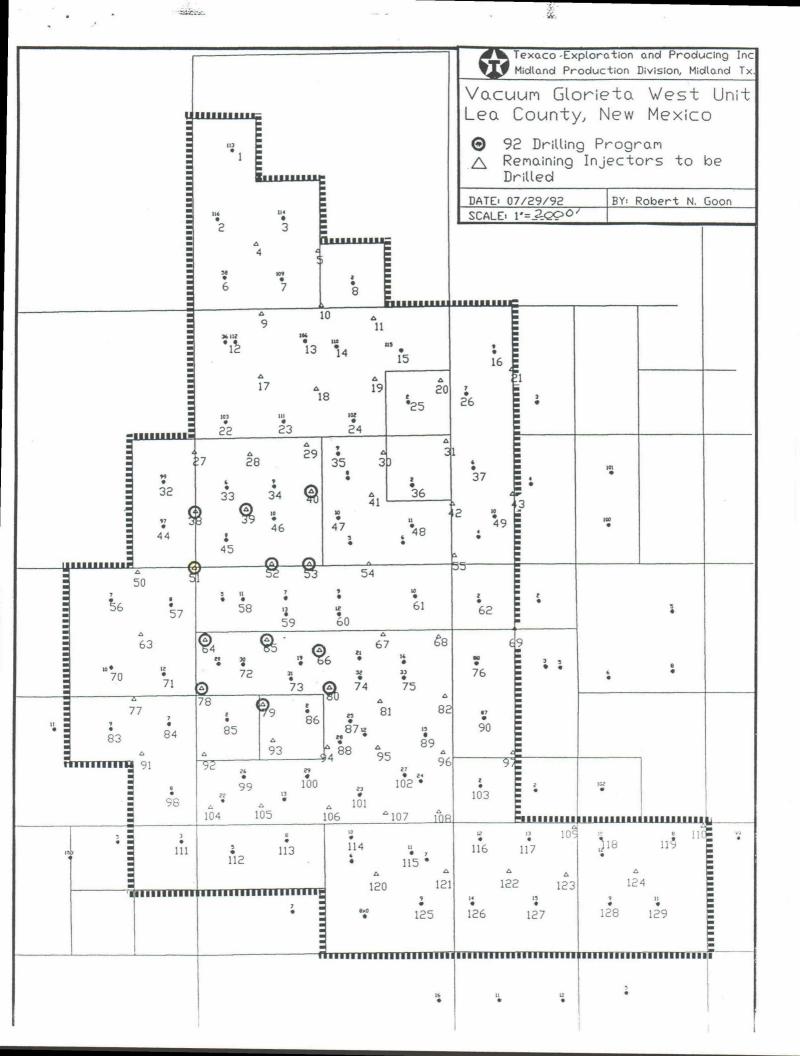

# VACUUM GLORIETA WEST UNIT LEA COUNTY, NEW MEXICO

# EXHIBIT "B" SCHEDULE SHOWING ALL LANDS AND LEASES WITHIN THE VACULUM GLORIETA MEST UNIT AREA LEA COUNTY, NEW MEXICO

STATE LANDS

| AND TRACT NAME               | DESCRIPTION OF LAND                                                                                                                                                                  | ACRES  | SERIAL NO. AND EFFECTIVE DATE | BASIC ROYALTY OWNER AND PERCENTAGE | <b>9</b> | AND PERCENTAGE                            |        | OVERRIDING ROYALTY CHARER AND PERCENTAGE | AND PERCENTAGE                            |        | BENEFICIARY   |
|------------------------------|--------------------------------------------------------------------------------------------------------------------------------------------------------------------------------------|--------|-------------------------------|------------------------------------|----------|-------------------------------------------|--------|------------------------------------------|-------------------------------------------|--------|---------------|
| NEW MEXICO                   | SW/4 NE/4, SE/4 NE/4, SW/4 NW/4, SE/4 NW/4, SW/4 SW/4, SE/4 SW/4, SE/4 SW/4, SE/4, SW/4 SE/4, SW/4 SE/4, SW/4 SE/4, SW/4 SE/4, SW/4 SE/4, SW/4 SE/4 SE/4 SE/4 SE/4 SE/4 SE/4 SE/4 SE | 400.00 | B-155-6<br>HBP 08-14-31       | COMMISSIONER OF<br>PUBLIC LANDS NM | 12.50    | TEXACO EXPLORATION AND PRODUCTION INC.    | 100.00 |                                          | TEXACO EXPLORATION AND PRODUCTION INC.    | 100.00 | c.s.          |
| 2<br>NEW MEXICO "U"<br>STATE | LOT 1, SECTION 2, T18S-R34E                                                                                                                                                          | 40.92  | B-867-2<br>HBP 05-06-32       | COMMISSIONER OF PUBLIC LANDS NM    | 12.50    | TEXACO EXPLORATION<br>AND PRODUCTION INC. | 100.00 | ,                                        | TEXACO EXPLORATION<br>AND PRODUCTION INC. | 100.00 | C.s.          |
| 3<br>NEW MEXICO "T"          | SE/4 NE/4 SECTION 25, T17S-R34E                                                                                                                                                      | 40.00  | B-1030-2<br>HBP 07-11-32      | COMMISSIONER OF<br>PUBLIC LANDS NM | 12.50    | TEXACO EXPLORATION AND PRODUCTION INC.    | 100.00 | •                                        | TEXACO EXPLORATION AND PRODUCTION INC.    | 100.00 | Míl.<br>Inst. |
| ALE<br>VIE MEXICO "Q"        | NN/4 SE/4, SN/4 SE/4, SE/4 SE/4<br>Section 25, 1175-R34E                                                                                                                             | 120.00 | B-1056-2<br>HBP 07-16-32      | COMMISSIONER OF PUBLIC LANDS NM    | 12.50    | TEXACO EXPLORATION<br>AND PRODUCTION INC. | 100.00 | Ť                                        | TEXACO EXPLORATION AND PRODUCTION INC.    | 100.00 | Mil.<br>Inst. |
| NEW MEXICO "M"               | LOTS 3, 4, SECTION 1, T18S-R34E                                                                                                                                                      | 81.58  | B-1080-2<br>HBP 07-30-32      | COMMISSIONER OF                    | 12.50    | TEXACO EXPLORATION AND PRODUCTION INC.    | 100.00 |                                          | TEXACO EXPLORATION AND PRODUCTION INC.    | 100.00 | c.s.          |

# SCHEDULE SHOWING ALL LAWDS AND LEASES WITHIN THE VACUAM GLORIETA WEST UNIT AREA LEA COUNTY, NEW MEXICO STATE LAWDS

| 10<br>BRIDGES STATE                                                                                       | STATE "H"                                     | 8<br>STATE "D"                           | . 7                                                     | WARN STATE                            | TRACT NO. AND TRACT NAME              |
|-----------------------------------------------------------------------------------------------------------|-----------------------------------------------|------------------------------------------|---------------------------------------------------------|---------------------------------------|---------------------------------------|
| STATE                                                                                                     | Ŧ.                                            | D#                                       | MEXICO "R"                                              | ATE                                   | O.<br>CT NAME                         |
| SW/4, SW/<br>NW/4, N/2<br>SECTION 2<br>T175-R34E                                                          | LOT 1, SE                                     | LOT 4, SE                                | LOTS 1, SECTION                                         | SECTION                               | DES                                   |
| SW/4, SW/4 NH/4 SECTION 24;<br>NH/4, N/2 NE/4, SW/4 NE/4<br>SECTION 25; E/2 SE/4 SECTION<br>T175-R34E     | LOT 1, SECTION 31, T175-R35E                  | LOT 4, SECTION 31, T178-R35E             | 5, T18S-R35                                             | ECTION 6, T18S-R35E                   | DESCRIPTION OF LAND                   |
| SW/4, SW/4 NW/4 SECTION 24;<br>NW/4, N/2 NE/4, SW/4 NE/4<br>SECTION 25; E/2 SE/4 SECTION 26;<br>T175-R34E | 117S-R35E                                     | 1178-R35E                                | LOTS 1, 2, SW/4 NE/4, SE/4 NE/4<br>SECTION 6, T18S-R35E | \ \ \ \ \ \ \ \ \ \ \ \ \ \ \ \ \ \ \ | LAND                                  |
| 560,00                                                                                                    | 37.56                                         | 37.42                                    | 160.00                                                  | 154.94                                | ACRES                                 |
| 8-1520-1<br>HBP 1                                                                                         | B-1518-1                                      | 8-1415-2<br>HBP 12-03-32                 | В-1306-2<br>НВР                                         | 8-1113-1<br>HBP 00                    | SERIAL NO. AND EFFECTIVE DATE         |
| 1 12-21-32                                                                                                | 12-21-32                                      | 2-03-32                                  | 11-10-32                                                | 08-10-32                              | DATE                                  |
| COMMISS!                                                                                                  | PUBLIC I                                      | COMMISS:                                 | COMMISS!                                                | COMMISS!                              | BASIC RO                              |
| COMMISSIONER OF                                                                                           | COMMISSIONER OF PUBLIC LANDS NM               | COMMISSIONER OF<br>PUBLIC LANDS NM       | COMMISSIONER OF<br>PUBLIC LANDS NM                      | COMMISSIONER OF<br>PUBLIC LANDS NM    | BASIC ROYALTY OMMER                   |
| 12.50                                                                                                     | 12.50                                         | 12.50                                    | 12.50                                                   | 12.50                                 | <b>3</b>                              |
| MOBIL PROD<br>TEXAS & NE<br>INC.                                                                          | MOBIL PROD<br>TEXAS & NE                      | SHELL WESTERN<br>E & P INC.              | TEXACO EXPLORATION<br>AND PRODUCTION INC.               | MARATHON O                            | AMD PI                                |
| PRODUCING REW MEXICO                                                                                      | PRODUCING                                     | E R                                      | LORATION                                                | MARATHON OIL COMPANY 100.00           | AND PERCENTAGE                        |
| 100.00                                                                                                    | 100.00                                        | 100.00                                   | 100.00                                                  | 100.00                                |                                       |
|                                                                                                           |                                               |                                          | '                                                       |                                       | OVERRIDI                              |
|                                                                                                           |                                               |                                          |                                                         |                                       | OVERRIDING ROYALTY OWNER              |
| MOBI<br>TEXA                                                                                              | MOBI<br>TEXA<br>INC.                          | TEXA                                     | TEXA<br>AND                                             | MARA                                  |                                       |
| MOBIL PRODUCING<br>TEXAS & NEW MEXICO<br>INC.                                                             | MOBIL PRODUCING<br>TEXAS & NEW MEXICO<br>INC. | TEXACO EXPLORATION<br>AND PRODUCTION INC | TEXACO EXPLORATION<br>AND PRODUCTION INC                | MARATHON OIL COMPANY 100.00           | WORKING INTEREST CHNER AND PERCENTAGE |
| 100.00                                                                                                    | 5                                             | ION 100.00<br>INC.                       | ·                                                       | MPANY 100.                            | EST CLINER                            |
| ŏ                                                                                                         | 0.00                                          | . <b>8</b>                               | 100.00                                                  | 3                                     | i                                     |
| Section 24 & 26 C.S. Section 25 Section 25 Mil.                                                           | C.s.                                          | c.s.                                     | c.s.                                                    | ်<br>ပ                                | BENEFICIARY                           |

# EXHIBIT "8" SCHEDULE SHOKING ALL LANDS AND LEASES WITHIN THE VACUAM GLORIETA WEST UNIT AREA LEA COUNTY, NEW MEXICO

STATE LANDS

|                                                                             | 15<br>STATE "A"                         | 14<br>"W MEXICO "L"<br>ATE                              | 13<br>NEW MEXICO "N"<br>STATE             | 12<br>SANTA FE                                | 11<br>STATE "BA"                                                      | TRACT NO. AND TRACT NAME                |
|-----------------------------------------------------------------------------|-----------------------------------------|---------------------------------------------------------|-------------------------------------------|-----------------------------------------------|-----------------------------------------------------------------------|-----------------------------------------|
|                                                                             | SW/4 SE/4 SECTION 24, 1175-R34E         | LOTS 1, 2, SW/4 NE/4, SE/4 NE/4<br>SECTION 1, T188-R34E | LOTS 1, 2, 3, 4, SECTION 30,<br>1175-R35E | SW/4 NW/4, NW/4 SW/4 SECTION 31,<br>T17S-R35E | NE/4 NE/4, NH/4 NE/4, NE/4 NH/4, NH/4 NH/4 NH/4 SECTION 36, T175-R34E | DESCRIPTION OF LAND                     |
|                                                                             | 40.00                                   | 160.90                                                  | 150.56                                    | 74.98                                         | 160.00                                                                | ACRES                                   |
|                                                                             | 8-1838-3<br>HBP 03-31-33                | 8-1733-2<br>HBP 02-17-33                                | B-1722-2<br>HBP 02-13-33                  | B-1606<br>HBP 01-10-33                        | B-1565-8<br>HBP 12-29-32                                              | SERIAL NO. AND EFFECTIVE DATE           |
| COMMISSIONER OF<br>PUBLIC LANDS NM                                          |                                         | COMMISSIONER OF<br>PUBLIC LANDS NM                      | COMMISSIONER OF PUBLIC LANDS NM           | COMMISSIONER OF<br>PUBLIC LANDS NM            | COMMISSIONER OF<br>PUBLIC LANDS NM                                    | BASIC ROYALTY OWNER AND PERCENTAGE      |
| 12.50                                                                       |                                         | 12.50                                                   | 12.50                                     | 12.50                                         | 12.50                                                                 | <b>5</b>                                |
|                                                                             | ATLANTIC RICHFIELD COMPANY              | TEXACO EXPLORATION AND PRODUCTION INC.                  | TEXACO EXPLORATION<br>AND PRODUCTION INC. | PHILLIPS PETROLEUM 100.00<br>COMPANY          | TEXACO EXPLORATION<br>AND PRODUCTION INC.                             | LESSEE OF RECORD  AND PERCENTAGE        |
|                                                                             | ICHFIELD 100.00                         | 100.00                                                  | 100.00<br>2/ 5 37/2                       | 100.00                                        | 7/23/4                                                                |                                         |
|                                                                             | ARCO OIL<br>AND GAS<br>COMPANY          | .00                                                     |                                           | 1                                             | Ì                                                                     | OVERRIDING ROYAL                        |
|                                                                             | 12.50                                   |                                                         |                                           |                                               |                                                                       | OVERRIDING ROYALTY OWNER AND PERCENTAGE |
| *TITLE CURATIVE IN PROGRESS<br>INVOLVING WORKING INTEREST<br>OWNERSHIP ONLY | *TEXACO EXPLORATION AND PRODUCTION INC. | TEXACO EXPLORATION<br>AND PRODUCTION INC.               | TEXACO EXPLORATION<br>AND PRODUCTION INC. | PHILLIPS PETROLEUM<br>COMPANY                 | TEXACO EXPLORATION AND PRODUCTION INC.                                | AND PERCENTAGE                          |
| ROGRESS                                                                     | 100.00                                  | 100.00                                                  | 100.00                                    | 100.00                                        | 100.00                                                                | SWER .                                  |
|                                                                             | c.s.                                    | c.s.                                                    | c.s.                                      | c.s.                                          | c.s.                                                                  | BENEFICIARY                             |

# SCHEDULE SHOWING ALL LAWDS AND LEASES WITHIN THE VACUAM GLORIETA MEST UNIT AREA LEA COUNTY, MEW MEXICO STATE LANDS

| TRACT NO.  AND TRACT NAME | DESCRIPTION OF LAND                          | ACRES  | SERIAL NO. AND EFFECTIVE DATE | BASIC ROYALTY OWNER AND PERCENTAGE | ) XS  | AND PERCENTAGE                                   |                | AND PERCENTAGE                   | OVERRIDING ROYALTY CLINER AND PERCENTAGE | R WORKING INTEREST OWNER AND PERCENTAGE       | LINER  | BENEFICIARY  |
|---------------------------|----------------------------------------------|--------|-------------------------------|------------------------------------|-------|--------------------------------------------------|----------------|----------------------------------|------------------------------------------|-----------------------------------------------|--------|--------------|
| 16<br>STATE "YB"          | NE/4 SW/4 SECTION 36, T175-R34E              | 40.00  | В-2146-6<br>НВР 09-19-33      | COMMISSIONER OF PUBLIC LANDS NM    | 72.50 | CORPORATION                                      | <b>100.</b> 00 |                                  |                                          | AMERADA HESS<br>CORPORATION                   | 100.00 | c.s.         |
| 17<br>STATE "!"           | NU/4 SW/4 SECTION 36, T175-R34E              | 40.00  | B-2146-07<br>HBP 09-19-33     | COMMISSIONER OF                    | 12.50 | MOBIL PRODUCING 10<br>TEXAS & NEW MEXICO<br>INC. | 100.00         |                                  |                                          | MOBIL PRODUCING<br>TEXAS & NEW MEXICO<br>INC. | 100.00 | £. 3.        |
| M. E. HALE                | N/2 SE/4, SE/4 SE/4 SECTION 35,<br>T17S-R34E | 120.00 | B-2317-1-A<br>HBP 12-18-33    | COMMISSIONER OF<br>PUBLIC LANDS NM | 12.50 | PHILLIPS PETROLEUM 100.00<br>COMPANY             |                | CRESENT<br>P. HALE<br>FOUNDATION | 6.25                                     | PHILLIPS PETROLEUM 100.00<br>COMPANY          | 100.00 | Mil.<br>Inst |
| 19<br>McALLISTER STATE    | SW/4 SECTION 25, T17S-R34E                   | 160.00 | 8-2706<br>HBP 05-28-34        | COMMISSIONER OF<br>PUBLIC LANDS NM | 12.50 | MARATHON OIL 19                                  | 100.00         |                                  |                                          | MARATHON OIL<br>COMPANY                       | 100.00 | Mil.<br>Inst |
| 20<br>STATE H-35          | NE/4 SECTION 35, T17S-R34E                   | 160.00 | 8-3196<br>HBP 08-10-34        | COMMISSIONER OF                    | 12.50 | CONDCD INC. 10                                   | 100.00         |                                  |                                          | CONOCO INC.                                   | 100.00 | Mil.<br>Inst |

20 STATE TRACTS - 2738.86 ACRES OR 98.56% OF UNIT AREA

# EXHIBIT \*\*B\*\* SCHEDULED SHOWING ALL LANDS AND LEASES WITHIN THE VACUUM GLORIETA WEST UNIT AREA LEA COUNTY, NEW MEXICO

FEE LANDS

|                                                                  |                                 | L. A. SWIGART       | 21                              | TRACT NO. AND TRACT NAME                 |
|------------------------------------------------------------------|---------------------------------|---------------------|---------------------------------|------------------------------------------|
|                                                                  |                                 |                     | NE/4 SE/4 SECTION 25, T17S-R34E | DESCRIPTION OF LAND                      |
|                                                                  |                                 |                     | 40.00                           | ACRES                                    |
|                                                                  |                                 |                     | HBP                             | LEASE STATUS                             |
| MARJORIE G. GROSS KATHLEEN ROBBINS RONALD ROBBINS EARL J. WATERS | CHRISTINE CAMPOS NORMAN GROSS & | SARA C. BURNS       | STEPHANIE ALDEMIR               | BASIC ROYALTY CLINER AND PERCENTAGE      |
| .0208334<br>.0069444<br>.0208334                                 | .0069444                        | .0312500            | .0069444                        |                                          |
|                                                                  |                                 |                     |                                 | OVERRIDING ROYALTY CLANER AND PERCENTAGE |
|                                                                  |                                 | AND PRODUCTION INC. | TEXACO EXPLORATION 100.00       | WORKING INTEREST OWNER                   |
|                                                                  |                                 | •                   | 00.00                           |                                          |
| <                                                                | ion chos                        |                     |                                 | BENEFICIARY                              |

1 FEE TRACT - 40 ACRES OR 1.44% OF UNIT AREA

# RECAPITULATION

FEDERAL LANDS: -0STATE LANDS: 2738.86 ACRES OR 98.56%
FEE LANDS: 40.00 ACRES OR 1.44%
FEE LANDS: 2778.86 ACRES 100.00%

. И

| LEA COUNTY. NEW MEXICO EXHIBIT DY  STORE 1 "=1639" M. HULLINS/R. COON   MT 16-JAN-92 | EXHIBIT 9"                | 1 C/FM   MA    |                                                   |                  |
|--------------------------------------------------------------------------------------|---------------------------|----------------|---------------------------------------------------|------------------|
|                                                                                      | LEA COUNTY. NEW MEXICO    | scar 1 "=1639" | M. MULLINS/R.                                     | GOON   16-JAN-92 |
| L ALCCOUR GERVIE - B. MERL ONTE                                                      | VOCUUM CLOPIETO MEST HALT |                |                                                   |                  |
| MIDLAND EXAS 8.3.A.                                                                  |                           | 1              | 10 1 E E E 11 10 10 10 10 10 10 10 10 10 10 10 10 | PRODUCING        |