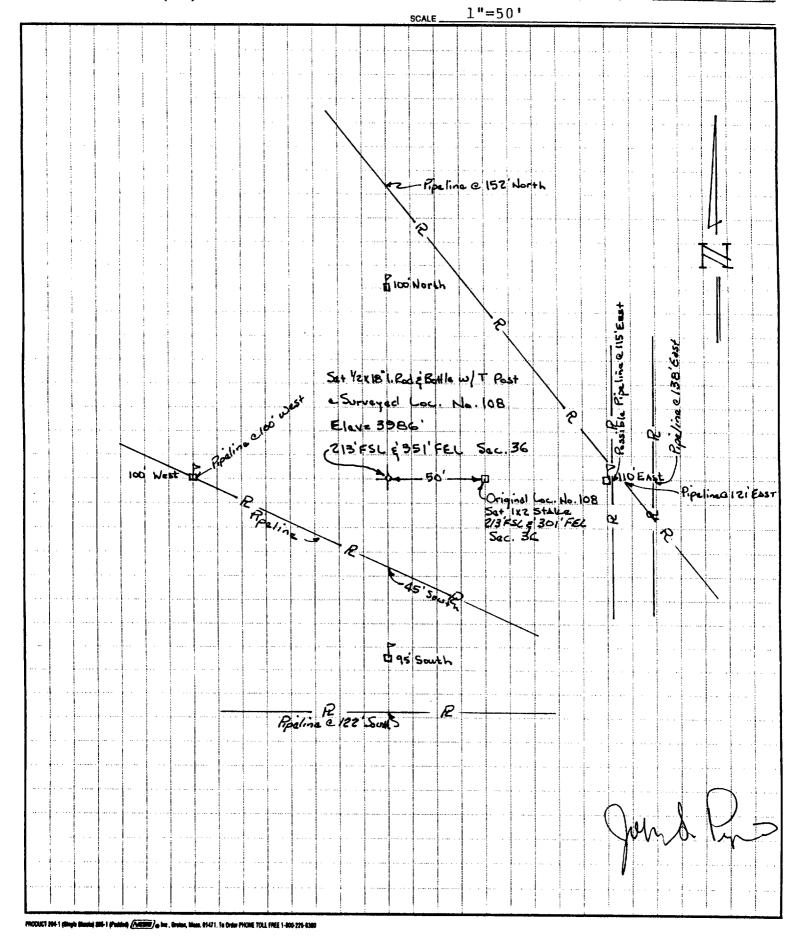

| Lease Name         | Corrected Footage<br>Location | U-L-S-T-R    | VGWU Well<br>No. |
|--------------------|-------------------------------|--------------|------------------|
| State H-35         | 328' FNL - 1214' FEL          | A-35-17S-34E | 50               |
| State H-35         | 1340' FNL - 1090' FEL         | H-35-17S-34E | 63               |
| State H-35         | 2569' FSL - 1226' FEL         | I-35-17S-34E | 77               |
| M. E. Hale         | 1459' FSL - 1048' FEL         | I-35-17S-34E | 91               |
| NM "O" State NCT-1 | 453' FSL - 1340' FWL          | N-36-17S-34E | 105              |
| NM "O" State NCT-1 | 213' FSL - 351' FEL           | P-36-17S-34E | 108              |
| NM "L" State       | 964' FNL - 90' FEL            | A-1-18S-34E  | 121              |
| Warn State "AC-2"  | 845' FNL - 1061' FWL          | D-6-18S-35E  | 122              |
| Warn State "AC-2"  | 1005' FNL - 2244' FWL         | C-6-18S-35E  | 123              |
| NM "R" State NCT-1 | 1020' FNL - 1519' FEL         | B-6-18S-36E  | 124              |

# EXHIBIT "A" DIVISION ORDER NO. R-9714 VACUUM GLORIETA WEST UNIT APPROVED NEWLY DRILLED INJECTION WELLS

| LEASE NAME       | LOCATION              | ULSTR        | VGWU<br>WELL NO. |
|------------------|-----------------------|--------------|------------------|
| Bridges State    | 1360' FSL & 1300' FWL | M-24-17S-34E | 4                |
| Bridges State    | 1209' FSL & 2582' FWL | N-24-17S-34E | 5                |
| Bridges State    | 73' FNL & 1411' FWL   | C-25-17S-34E | 9                |
| Yucca State      | 100' FSL & 2628' FWL  | 0-24-17S-34E | 10               |
| Bridges State    | 246' FNL & 1554' FEL  | B-25-17S-34E | 11               |
| Bridges State    | 1328' FNL & 1399' FWL | F-25-17S-34E | 17               |
| Bridges State    | 1651' FNL & 2543' FWL | F-25-17S-34E | 18               |
| Bridges State    | 1502' FNL & 1520' FEL | G-25-17S-34E | 19               |
| NM T State NCT-1 | 1541' FNL & 181' FEL  | H-25-17S-34E | 20               |
| NM N State       | 1330' FNL & 1283' FWL | E-30-17S-35E | 21               |
| Bridges State    | TTT1* FSL & 34: PEL   | THE THE SAE  | 27               |
| McAllister State | 2304' FSL & 1127' FWL | L-25-17S-34E | 28               |
| McAllister State | 2522' FSL & 2283' FWL | K-25-17S-34E | 29               |
| NM Q State       | 2305' FSL & 1391' FEL | J-25-178-34E | 30               |
| Swiggart         | 2520' FSL & 128' FEL  | 1-25-17S-34E | 31               |
| McAllister State | 2387' FSL & 51' FEL   | M-25-17S-34E | 38               |
| McAllister State | 1194' FSL & 1055' FWL | M-25-173-34E | 39               |
| McAllister State | 1570' FSL & 2404' FWL | K-25-175-34E | 40               |
| NM Q State       | 1437' FSL & 1646' FEL | J-25-17S-34E | 40               |
|                  | 1250' FSL & 8 FWL     | M-30-17S-35E |                  |
| NM N State       |                       |              | 42               |
| NM N State       | 1453' FSL & 1247' FWL | L-30-17S-35E | 43               |
| State H-35       | 112' FNL & 1214' FEL  | A-35-17S-34E | 50               |
| State H-35       | 24' FNL & 31' FEL     | A-35-17S-34E | 51               |
| McAllister State | 65' FSL & 1587' FWL   | N-25-17S-34E | 52               |
| McAllister State | 65' FSL & 2350' FWL   | N-25-17S-34E | 53               |
| NM Q State       | 7' FSL & 1693' FEL    | 0-25-17S-34E | 54               |
| NM N State       | 177' FSL & 52' FWL    | M-30-17S-35E | 55               |
| State H-35       | 1370'FNL & 1135' FEL  | A-35-17S-34E | 63               |
| NM O State NCT-1 | 1484' FNL & 204' FWL  | E-36-17S-34E | 64               |
| NM O State NCT-1 | 1472' FNL & 1492' FWL | F-36-17S-34E | 65               |