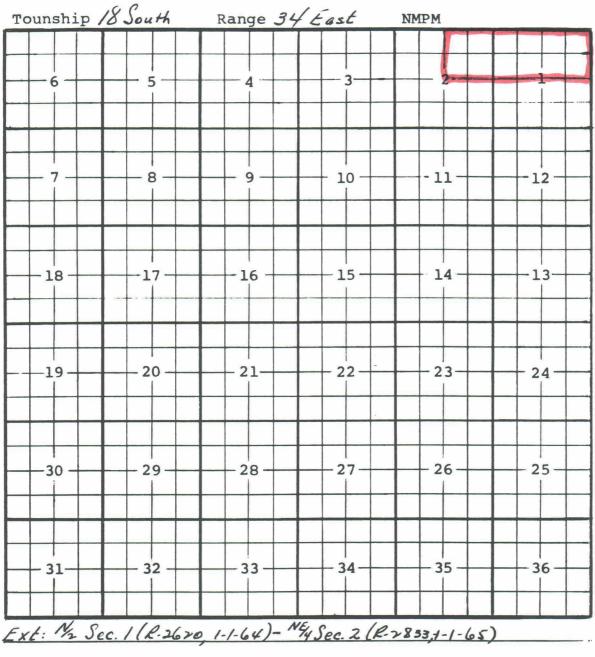

# TOWNSHIP 18 SOUTH, RANGE 34 EAST, N.M.P.M.

Section 1: Lots 1, 2, 3, 4; (N/2 N/2) S/2 NE/4

Section 2: Lot 1 (NE/4 NE/4)

## TOWNSHIP 18 SOUTH, RANGE 34 EAST, N.M.P.M.

Section 1: Lots 1, 2, 3, 4; S/2 NE/4

Section 2: Lot 1 (NE/4 NE/4)

# TOWNSHIP 18 SOUTH, RANGE 34 EAST, N.M.P.M.

Section 1: Lots 1, 2, 3, 4; S/2 NE/4

Section 2: Lot 1 (NE/4 NE/4)