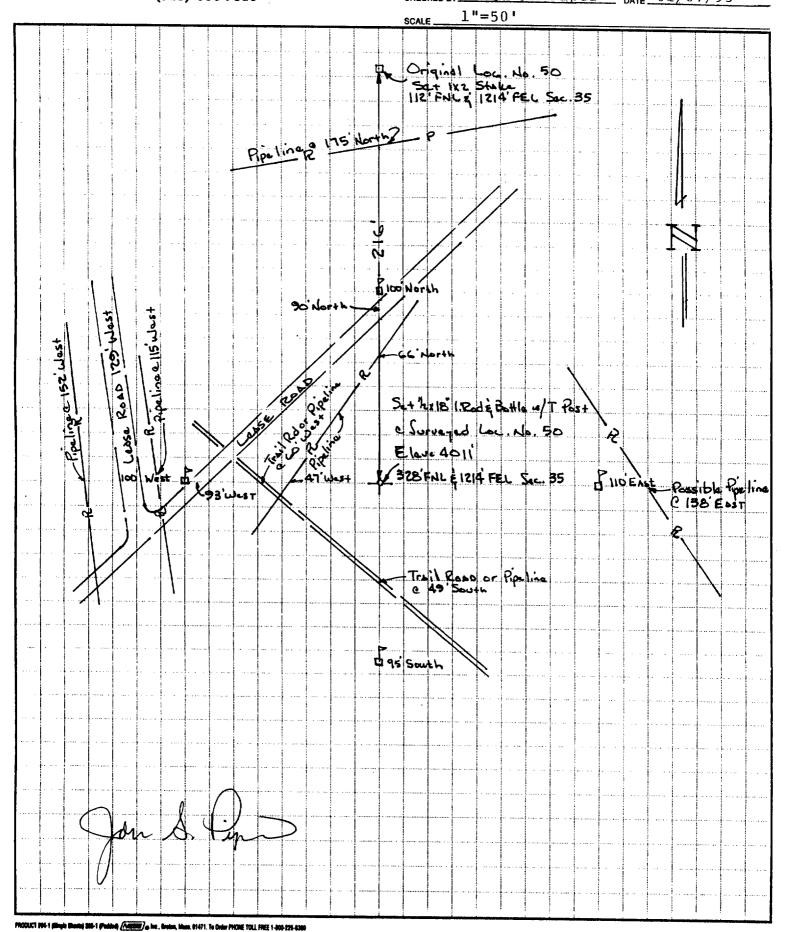

| Lease Name         | Corrected Footage<br>Location | U-L-S-T-R    | VGWU Well<br>No. |
|--------------------|-------------------------------|--------------|------------------|
| State H-35         | 328' FNL - 1214' FEL          | A-35-17S-34E | 50               |
| State H-35         | 1340' FNL - 1090' FEL         | H-35-17S-34E | 63               |
| State H-35         | 2569' FSL - 1226' FEL         | I-35-17S-34E | 77               |
| M. E. Hale         | 1459' FSL - 1048' FEL         | I-35-17S-34E | 91               |
| NM "O" State NCT-1 | 453' FSL - 1340' FWL          | N-36-17S-34E | 105              |
| NM "O" State NCT-1 | 213' FSL - 351' FEL           | P-36-17S-34E | 108              |
| NM "L" State       | 964' FNL - 90' FEL            | A-1-18S-34E  | 121              |
| Warn State "AC-2"  | 845' FNL - 1061' FWL          | D-6-18S-35E  | 122              |
| Warn State "AC-2"  | 1005' FNL - 2244' FWL         | C-6-18S-35E  | 123              |
| NM "R" State NCT-1 | 1020' FNL - 1519' FEL         | B-6-18S-36E  | 124              |

Dear Mr. Basham:

The proposed amendment for the subject well appears to be somewhat more involved than simply moving to avoid a pipeline. Division Order No. R-9714 approved the No. 27 well to be drilled 1171 feet from the South line and 34 feet from the East line of Section 26, Township 17 South, Range 34 East, NMPM, Lea County, New Mexico. The plat (see copy attached) submitted in your application dated January 13, 1993 shows the original location to be 2359 feet from the South line and 34 feet from the East line; this is a 1188-foot difference.