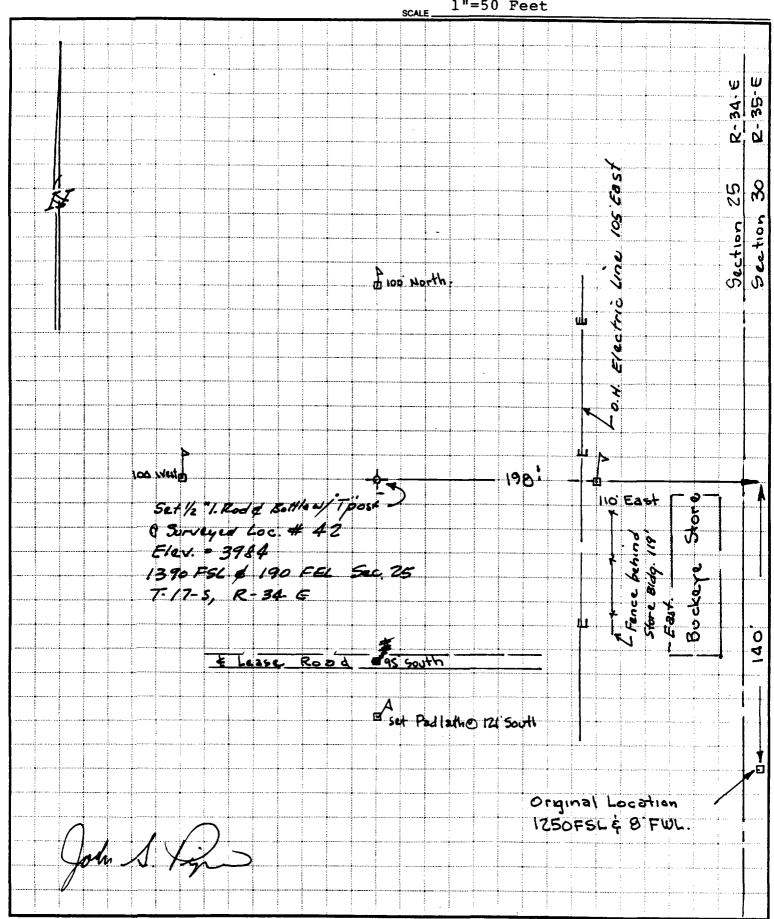

Well Nos. 27, 50, 91, 105, 106, 108, 121, 122, and 123 were moved because of pipelines. Well Nos. 63 and 124 were moved because of electric lines. Well No. 77 was moved to clear Phillip's M. E. Hale Well No. 16.