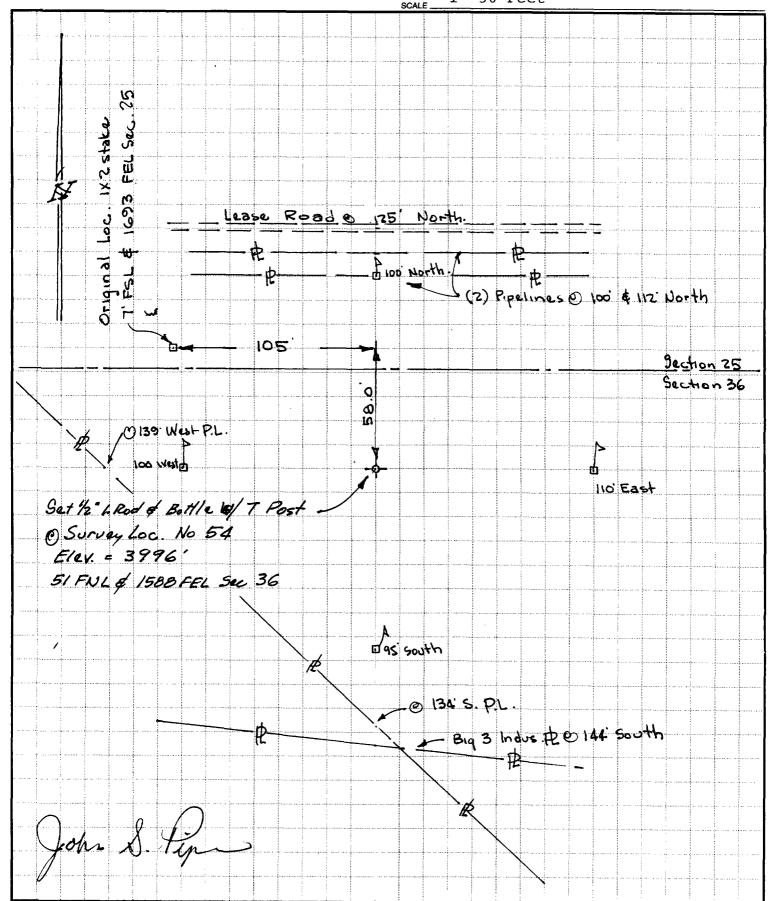

# EXHIBIT "A" DIVISION ORDER NO. R-9714 VACUUM GLORIETA WEST UNIT APPROVED NEWLY DRILLED INJECTION WELLS

| LEASE NAME       | LOCATION              | ULSTR        | VGWU<br>WELL NO. |
|------------------|-----------------------|--------------|------------------|
| Bridges State    | 1360' FSL & 1300' FWL | M-24-17S-34E | 4                |
| Bridges State    | 1209' FSL & 2582' FWL | N-24-17S-34E | 5                |
| Bridges State    | 73' FNL & 1411' FWL   | C-25-17S-34E | 9                |
| Yucca State      | 100' FSL & 2628' FWL  | 0-24-17S-34E | 10               |
| Bridges State    | 246' FNL & 1554' FEL  | B-25-17S-34E | 11               |
| Bridges State    | 1328' FNL & 1399' FWL | F-25-17S-34E | 17               |
| Bridges State    | 1651' FNL & 2543' FWL | F-25-17S-34E | 18               |
| Bridges State    | 1502' FNL & 1520' FEL | G-25-17S-34E | 19               |
| NM T State NCT-1 | 1541' FNL & 181' FEL  | H-25-17S-34E | 20               |
| NM N State       | 1330' FNL & 1283' FWL | E-30-17S-35E | 21               |
| Bridges State    | TTT1* FSL & 34: PEL   | THE THE SAE  | 27               |
| McAllister State | 2304' FSL & 1127' FWL | L-25-17S-34E | 28               |
| McAllister State | 2522' FSL & 2283' FWL | K-25-17S-34E | 29               |
| NM Q State       | 2305' FSL & 1391' FEL | J-25-178-34E | 30               |
| Swiggart         | 2520' FSL & 128' FEL  | 1-25-17S-34E | 31               |
| McAllister State | 2387' FSL & 51' FEL   | M-25-17S-34E | 38               |
| McAllister State | 1194' FSL & 1055' FWL | M-25-173-34E | 39               |
| McAllister State | 1570' FSL & 2404' FWL | K-25-175-34E | 40               |
| NM Q State       | 1437' FSL & 1646' FEL | J-25-17S-34E | 40               |
|                  | 1250' FSL & 8 FWL     | M-30-17S-35E |                  |
| NM N State       |                       |              | 42               |
| NM N State       | 1453' FSL & 1247' FWL | L-30-17S-35E | 43               |
| State H-35       | 112' FNL & 1214' FEL  | A-35-17S-34E | 50               |
| State H-35       | 24' FNL & 31' FEL     | A-35-17S-34E | 51               |
| McAllister State | 65' FSL & 1587' FWL   | N-25-17S-34E | 52               |
| McAllister State | 65' FSL & 2350' FWL   | N-25-17S-34E | 53               |
| NM Q State       | 7' FSL & 1693' FEL    | 0-25-17S-34E | 54               |
| NM N State       | 177' FSL & 52' FWL    | M-30-17S-35E | 55               |
| State H-35       | 1370'FNL & 1135' FEL  | A-35-17S-34E | 63               |
| NM O State NCT-1 | 1484' FNL & 204' FWL  | E-36-17S-34E | 64               |
| NM O State NCT-1 | 1472' FNL & 1492' FWL | F-36-17S-34E | 65               |