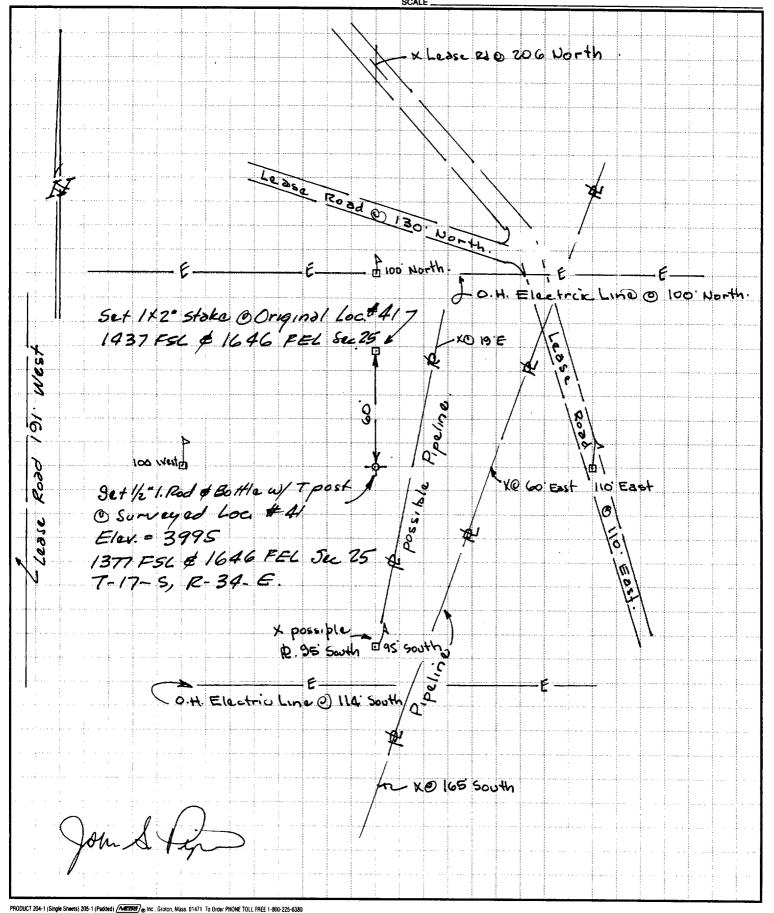

| Lease Name         | Corrected Footage<br>Location | U-L-S-T-R    | VGWU Well<br>No. |
|--------------------|-------------------------------|--------------|------------------|
| State H-35         | 328' FNL - 1214' FEL          | A-35-17S-34E | 50               |
| State H-35         | 1340' FNL - 1090' FEL         | H-35-17S-34E | 63               |
| State H-35         | 2569' FSL - 1226' FEL         | I-35-17S-34E | 77               |
| M. E. Hale         | 1459' FSL - 1048' FEL         | I-35-17S-34E | 91               |
| NM "O" State NCT-1 | 453' FSL - 1340' FWL          | N-36-17S-34E | 105              |
| NM "O" State NCT-1 | 213' FSL - 351' FEL           | P-36-17S-34E | 108              |
| NM "L" State       | 964' FNL - 90' FEL            | A-1-18S-34E  | 121              |
| Warn State "AC-2"  | 845' FNL - 1061' FWL          | D-6-18S-35E  | 122              |
| Warn State "AC-2"  | 1005' FNL - 2244' FWL         | C-6-18S-35E  | 123              |
| NM "R" State NCT-1 | 1020' FNL - 1519' FEL         | B-6-18S-36E  | 124              |

# EXHIBIT "A" DIVISION ORDER NO. R-9714 VACUUM GLORIETA WEST UNIT APPROVED NEWLY DRILLED INJECTION WELLS

| LEASE NAME       | LOCATION              | ULSTR        | VGWU<br>WELL NO. |
|------------------|-----------------------|--------------|------------------|
| Bridges State    | 1360' FSL & 1300' FWL | M-24-17S-34E | 4                |
| Bridges State    | 1209' FSL & 2582' FWL | N-24-17S-34E | 5                |
| Bridges State    | 73' FNL & 1411' FWL   | C-25-17S-34E | 9                |
| Yucca State      | 100' FSL & 2628' FWL  | 0-24-17S-34E | 10               |
| Bridges State    | 246' FNL & 1554' FEL  | B-25-17S-34E | 11               |
| Bridges State    | 1328' FNL & 1399' FWL | F-25-17S-34E | 17               |
| Bridges State    | 1651' FNL & 2543' FWL | F-25-17S-34E | 18               |
| Bridges State    | 1502' FNL & 1520' FEL | G-25-17S-34E | 19               |
| NM T State NCT-1 | 1541' FNL & 181' FEL  | H-25-17S-34E | 20               |
| NM N State       | 1330' FNL & 1283' FWL | E-30-17S-35E | 21               |
| Bridges State    | TTT1* FSL & 34: PEL   | THE THE SAE  | 27               |
| McAllister State | 2304' FSL & 1127' FWL | L-25-17S-34E | 28               |
| McAllister State | 2522' FSL & 2283' FWL | K-25-17S-34E | 29               |
| NM Q State       | 2305' FSL & 1391' FEL | J-25-178-34E | 30               |
| Swiggart         | 2520' FSL & 128' FEL  | 1-25-17S-34E | 31               |
| McAllister State | 2387' FSL & 51' FEL   | M-25-17S-34E | 38               |
| McAllister State | 1194' FSL & 1055' FWL | M-25-173-34E | 39               |
| McAllister State | 1570' FSL & 2404' FWL | K-25-175-34E | 40               |
| NM Q State       | 1437' FSL & 1646' FEL | J-25-17S-34E | 40               |
|                  | 1250' FSL & 8 FWL     | M-30-17S-35E |                  |
| NM N State       |                       |              | 42               |
| NM N State       | 1453' FSL & 1247' FWL | L-30-17S-35E | 43               |
| State H-35       | 112' FNL & 1214' FEL  | A-35-17S-34E | 50               |
| State H-35       | 24' FNL & 31' FEL     | A-35-17S-34E | 51               |
| McAllister State | 65' FSL & 1587' FWL   | N-25-17S-34E | 52               |
| McAllister State | 65' FSL & 2350' FWL   | N-25-17S-34E | 53               |
| NM Q State       | 7' FSL & 1693' FEL    | 0-25-17S-34E | 54               |
| NM N State       | 177' FSL & 52' FWL    | M-30-17S-35E | 55               |
| State H-35       | 1370'FNL & 1135' FEL  | A-35-17S-34E | 63               |
| NM O State NCT-1 | 1484' FNL & 204' FWL  | E-36-17S-34E | 64               |
| NM O State NCT-1 | 1472' FNL & 1492' FWL | F-36-17S-34E | 65               |