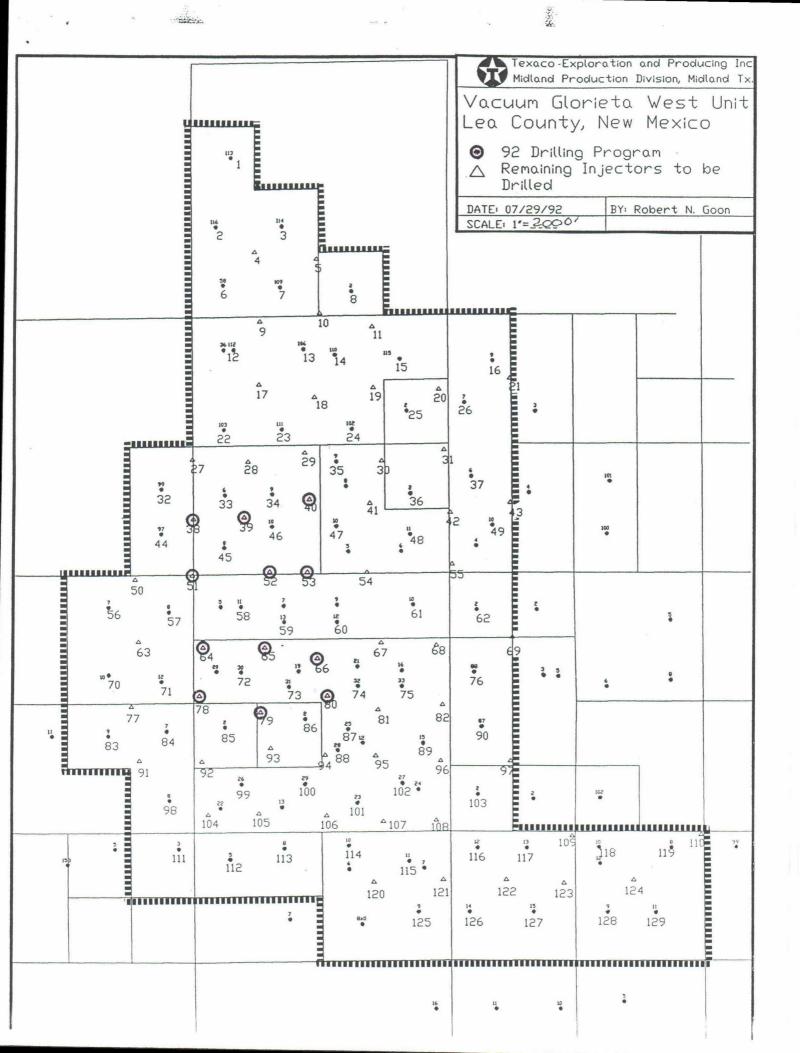

# VACUUM GLORIETA WEST UNIT LEA COUNTY, NEW MEXICO

# EXHIBIT "B" SCHEDULE SHOWING ALL LANDS AND LEASES WITHIN THE VACULUM GLORIETA MEST UNIT AREA LEA COUNTY, NEW MEXICO

STATE LANDS

| AND TRACT NAME               | DESCRIPTION OF LAND                                                                                                                                                                  | ACRES  | SERIAL NO. AND EFFECTIVE DATE | BASIC ROYALTY OWNER AND PERCENTAGE | <b>9</b> | AND PERCENTAGE                            |        | OVERRIDING ROYALTY CHARER AND PERCENTAGE | AND PERCENTAGE                            |        | BENEFICIARY   |
|------------------------------|--------------------------------------------------------------------------------------------------------------------------------------------------------------------------------------|--------|-------------------------------|------------------------------------|----------|-------------------------------------------|--------|------------------------------------------|-------------------------------------------|--------|---------------|
| NEW MEXICO                   | SW/4 NE/4, SE/4 NE/4, SW/4 NW/4, SE/4 NW/4, SW/4 SW/4, SE/4 SW/4, SE/4 SW/4, SE/4, SW/4 SE/4, SW/4 SE/4, SW/4 SE/4, SW/4 SE/4, SW/4 SE/4, SW/4 SE/4 SE/4 SE/4 SE/4 SE/4 SE/4 SE/4 SE | 400.00 | B-155-6<br>HBP 08-14-31       | COMMISSIONER OF<br>PUBLIC LANDS NM | 12.50    | TEXACO EXPLORATION AND PRODUCTION INC.    | 100.00 |                                          | TEXACO EXPLORATION AND PRODUCTION INC.    | 100.00 | c.s.          |
| 2<br>NEW MEXICO "U"<br>STATE | LOT 1, SECTION 2, T18S-R34E                                                                                                                                                          | 40.92  | B-867-2<br>HBP 05-06-32       | COMMISSIONER OF PUBLIC LANDS NM    | 12.50    | TEXACO EXPLORATION<br>AND PRODUCTION INC. | 100.00 | ,                                        | TEXACO EXPLORATION<br>AND PRODUCTION INC. | 100.00 | C.s.          |
| 3<br>NEW MEXICO "T"          | SE/4 NE/4 SECTION 25, T17S-R34E                                                                                                                                                      | 40.00  | B-1030-2<br>HBP 07-11-32      | COMMISSIONER OF<br>PUBLIC LANDS NM | 12.50    | TEXACO EXPLORATION AND PRODUCTION INC.    | 100.00 | •                                        | TEXACO EXPLORATION AND PRODUCTION INC.    | 100.00 | Míl.<br>Inst. |
| ALE<br>VIE MEXICO "Q"        | NN/4 SE/4, SN/4 SE/4, SE/4 SE/4<br>Section 25, 1175-R34E                                                                                                                             | 120.00 | B-1056-2<br>HBP 07-16-32      | COMMISSIONER OF PUBLIC LANDS NM    | 12.50    | TEXACO EXPLORATION<br>AND PRODUCTION INC. | 100.00 | Ť                                        | TEXACO EXPLORATION AND PRODUCTION INC.    | 100.00 | Mil.<br>Inst. |
| NEW MEXICO "M"               | LOTS 3, 4, SECTION 1, T18S-R34E                                                                                                                                                      | 81.58  | B-1080-2<br>HBP 07-30-32      | COMMISSIONER OF                    | 12.50    | TEXACO EXPLORATION AND PRODUCTION INC.    | 100.00 |                                          | TEXACO EXPLORATION AND PRODUCTION INC.    | 100.00 | c.s.          |

# SCHEDULE SHOWING ALL LAWDS AND LEASES WITHIN THE VACUAM GLORIETA WEST UNIT AREA LEA COUNTY, NEW MEXICO STATE LAWDS

| 10<br>BRIDGES STATE                                                                                       | STATE "H"                                     | 8<br>STATE "D"                           | . 7                                                     | WARN STATE                            | TRACT NO. AND TRACT NAME              |
|-----------------------------------------------------------------------------------------------------------|-----------------------------------------------|------------------------------------------|---------------------------------------------------------|---------------------------------------|---------------------------------------|
| STATE                                                                                                     | Ŧ.                                            | D#                                       | MEXICO "R"                                              | ATE                                   | O.<br>CT NAME                         |
| SW/4, SW/<br>NW/4, N/2<br>SECTION 2<br>T175-R34E                                                          | LOT 1, SE                                     | LOT 4, SE                                | LOTS 1, SECTION                                         | SECTION                               | DES                                   |
| SW/4, SW/4 NH/4 SECTION 24;<br>NH/4, N/2 NE/4, SW/4 NE/4<br>SECTION 25; E/2 SE/4 SECTION<br>T175-R34E     | LOT 1, SECTION 31, T175-R35E                  | LOT 4, SECTION 31, T178-R35E             | 5, T18S-R35                                             | ECTION 6, T18S-R35E                   | DESCRIPTION OF LAND                   |
| SW/4, SW/4 NW/4 SECTION 24;<br>NW/4, N/2 NE/4, SW/4 NE/4<br>SECTION 25; E/2 SE/4 SECTION 26;<br>T175-R34E | 117S-R35E                                     | 1178-R35E                                | LOTS 1, 2, SW/4 NE/4, SE/4 NE/4<br>SECTION 6, T18S-R35E | \ \ \ \ \ \ \ \ \ \ \ \ \ \ \ \ \ \ \ | LAND                                  |
| 560,00                                                                                                    | 37.56                                         | 37.42                                    | 160.00                                                  | 154.94                                | ACRES                                 |
| 8-1520-1<br>HBP 1                                                                                         | B-1518-1                                      | 8-1415-2<br>HBP 12-03-32                 | В-1306-2<br>НВР                                         | 8-1113-1<br>HBP 00                    | SERIAL NO. AND EFFECTIVE DATE         |
| 1 12-21-32                                                                                                | 12-21-32                                      | 2-03-32                                  | 11-10-32                                                | 08-10-32                              | DATE                                  |
| COMMISS!                                                                                                  | PUBLIC I                                      | COMMISS:                                 | COMMISS!                                                | COMMISS!                              | BASIC RO                              |
| COMMISSIONER OF                                                                                           | COMMISSIONER OF PUBLIC LANDS NM               | COMMISSIONER OF<br>PUBLIC LANDS NM       | COMMISSIONER OF<br>PUBLIC LANDS NM                      | COMMISSIONER OF<br>PUBLIC LANDS NM    | BASIC ROYALTY OMMER                   |
| 12.50                                                                                                     | 12.50                                         | 12.50                                    | 12.50                                                   | 12.50                                 | <b>3</b>                              |
| MOBIL PROD<br>TEXAS & NE<br>INC.                                                                          | MOBIL PROD<br>TEXAS & NE                      | SHELL WESTERN<br>E & P INC.              | TEXACO EXPLORATION<br>AND PRODUCTION INC.               | MARATHON O                            | AMD PI                                |
| PRODUCING REW MEXICO                                                                                      | PRODUCING                                     | E R                                      | LORATION                                                | MARATHON OIL COMPANY 100.00           | AND PERCENTAGE                        |
| 100.00                                                                                                    | 100.00                                        | 100.00                                   | 100.00                                                  | 100.00                                |                                       |
|                                                                                                           |                                               |                                          | '                                                       |                                       | OVERRIDI                              |
|                                                                                                           |                                               |                                          |                                                         |                                       | OVERRIDING ROYALTY OWNER              |
| MOBI<br>TEXA                                                                                              | MOBI<br>TEXA<br>INC.                          | TEXA                                     | TEXA<br>AND                                             | MARA                                  |                                       |
| MOBIL PRODUCING<br>TEXAS & NEW MEXICO<br>INC.                                                             | MOBIL PRODUCING<br>TEXAS & NEW MEXICO<br>INC. | TEXACO EXPLORATION<br>AND PRODUCTION INC | TEXACO EXPLORATION<br>AND PRODUCTION INC                | MARATHON OIL COMPANY 100.00           | WORKING INTEREST CHNER AND PERCENTAGE |
| 100.00                                                                                                    | 5                                             | ION 100.00<br>INC.                       | ·                                                       | MPANY 100.                            | EST CLINER                            |
| ŏ                                                                                                         | 0.00                                          | . <b>8</b>                               | 100.00                                                  | 3                                     | i                                     |
| Section 24 & 26 C.S. Section 25 Section 25 Mil.                                                           | C.s.                                          | c.s.                                     | c.s.                                                    | ်<br>ပ                                | BENEFICIARY                           |

# EXHIBIT "8" SCHEDULE SHOKING ALL LANDS AND LEASES WITHIN THE VACUAM GLORIETA WEST UNIT AREA LEA COUNTY, NEW MEXICO

STATE LANDS

|                                                                             | 15<br>STATE "A"                         | 14<br>"W MEXICO "L"<br>ATE                              | 13<br>NEW MEXICO "N"<br>STATE             | 12<br>SANTA FE                                | 11<br>STATE "BA"                                                      | TRACT NO. AND TRACT NAME                |
|-----------------------------------------------------------------------------|-----------------------------------------|---------------------------------------------------------|-------------------------------------------|-----------------------------------------------|-----------------------------------------------------------------------|-----------------------------------------|
|                                                                             | SW/4 SE/4 SECTION 24, 1175-R34E         | LOTS 1, 2, SW/4 NE/4, SE/4 NE/4<br>SECTION 1, T188-R34E | LOTS 1, 2, 3, 4, SECTION 30,<br>1175-R35E | SW/4 NW/4, NW/4 SW/4 SECTION 31,<br>T17S-R35E | NE/4 NE/4, NH/4 NE/4, NE/4 NH/4, NH/4 NH/4 NH/4 SECTION 36, T175-R34E | DESCRIPTION OF LAND                     |
|                                                                             | 40.00                                   | 160.90                                                  | 150.56                                    | 74.98                                         | 160.00                                                                | ACRES                                   |
|                                                                             | 8-1838-3<br>HBP 03-31-33                | 8-1733-2<br>HBP 02-17-33                                | B-1722-2<br>HBP 02-13-33                  | B-1606<br>HBP 01-10-33                        | B-1565-8<br>HBP 12-29-32                                              | SERIAL NO. AND EFFECTIVE DATE           |
| COMMISSIONER OF<br>PUBLIC LANDS NM                                          |                                         | COMMISSIONER OF<br>PUBLIC LANDS NM                      | COMMISSIONER OF PUBLIC LANDS NM           | COMMISSIONER OF<br>PUBLIC LANDS NM            | COMMISSIONER OF<br>PUBLIC LANDS NM                                    | BASIC ROYALTY OWNER AND PERCENTAGE      |
| 12.50                                                                       |                                         | 12.50                                                   | 12.50                                     | 12.50                                         | 12.50                                                                 | <b>5</b>                                |
|                                                                             | ATLANTIC RICHFIELD COMPANY              | TEXACO EXPLORATION AND PRODUCTION INC.                  | TEXACO EXPLORATION<br>AND PRODUCTION INC. | PHILLIPS PETROLEUM 100.00<br>COMPANY          | TEXACO EXPLORATION<br>AND PRODUCTION INC.                             | LESSEE OF RECORD  AND PERCENTAGE        |
|                                                                             | ICHFIELD 100.00                         | 100.00                                                  | 100.00<br>2/ 5 37/2                       | 100.00                                        | 7/23/4                                                                |                                         |
|                                                                             | ARCO OIL<br>AND GAS<br>COMPANY          | .00                                                     |                                           | 1                                             | Ì                                                                     | OVERRIDING ROYAL                        |
|                                                                             | 12.50                                   |                                                         |                                           |                                               |                                                                       | OVERRIDING ROYALTY OWNER AND PERCENTAGE |
| *TITLE CURATIVE IN PROGRESS<br>INVOLVING WORKING INTEREST<br>OWNERSHIP ONLY | *TEXACO EXPLORATION AND PRODUCTION INC. | TEXACO EXPLORATION<br>AND PRODUCTION INC.               | TEXACO EXPLORATION<br>AND PRODUCTION INC. | PHILLIPS PETROLEUM<br>COMPANY                 | TEXACO EXPLORATION AND PRODUCTION INC.                                | AND PERCENTAGE                          |
| ROGRESS                                                                     | 100.00                                  | 100.00                                                  | 100.00                                    | 100.00                                        | 100.00                                                                | SWER .                                  |
|                                                                             | c.s.                                    | c.s.                                                    | c.s.                                      | c.s.                                          | c.s.                                                                  | BENEFICIARY                             |

# SCHEDULE SHOWING ALL LAWDS AND LEASES WITHIN THE VACUAM GLORIETA MEST UNIT AREA LEA COUNTY, MEW MEXICO STATE LANDS

| TRACT NO.  AND TRACT NAME | DESCRIPTION OF LAND                          | ACRES  | SERIAL NO. AND EFFECTIVE DATE | BASIC ROYALTY OWNER AND PERCENTAGE | ) XS  | AND PERCENTAGE                                   |                | AND PERCENTAGE                   | OVERRIDING ROYALTY CLINER AND PERCENTAGE | R WORKING INTEREST OWNER AND PERCENTAGE       | LINER  | BENEFICIARY  |
|---------------------------|----------------------------------------------|--------|-------------------------------|------------------------------------|-------|--------------------------------------------------|----------------|----------------------------------|------------------------------------------|-----------------------------------------------|--------|--------------|
| 16<br>STATE "YB"          | NE/4 SW/4 SECTION 36, T175-R34E              | 40.00  | В-2146-6<br>НВР 09-19-33      | COMMISSIONER OF PUBLIC LANDS NM    | 72.50 | CORPORATION                                      | <b>100.</b> 00 |                                  |                                          | AMERADA HESS<br>CORPORATION                   | 100.00 | c.s.         |
| 17<br>STATE "!"           | NU/4 SW/4 SECTION 36, T175-R34E              | 40.00  | B-2146-07<br>HBP 09-19-33     | COMMISSIONER OF                    | 12.50 | MOBIL PRODUCING 10<br>TEXAS & NEW MEXICO<br>INC. | 100.00         |                                  |                                          | MOBIL PRODUCING<br>TEXAS & NEW MEXICO<br>INC. | 100.00 | £. 3.        |
| M. E. HALE                | N/2 SE/4, SE/4 SE/4 SECTION 35,<br>T17S-R34E | 120.00 | B-2317-1-A<br>HBP 12-18-33    | COMMISSIONER OF<br>PUBLIC LANDS NM | 12.50 | PHILLIPS PETROLEUM 100.00<br>COMPANY             |                | CRESENT<br>P. HALE<br>FOUNDATION | 6.25                                     | PHILLIPS PETROLEUM 100.00<br>COMPANY          | 100.00 | Mil.<br>Inst |
| 19<br>McALLISTER STATE    | SW/4 SECTION 25, T17S-R34E                   | 160.00 | 8-2706<br>HBP 05-28-34        | COMMISSIONER OF<br>PUBLIC LANDS NM | 12.50 | MARATHON OIL 19                                  | 100.00         |                                  |                                          | MARATHON OIL<br>COMPANY                       | 100.00 | Mil.<br>Inst |
| 20<br>STATE H-35          | NE/4 SECTION 35, T17S-R34E                   | 160.00 | 8-3196<br>HBP 08-10-34        | COMMISSIONER OF                    | 12.50 | CONDCD INC. 10                                   | 100.00         |                                  |                                          | CONOCO INC.                                   | 100.00 | Mil.<br>Inst |

20 STATE TRACTS - 2738.86 ACRES OR 98.56% OF UNIT AREA

# EXHIBIT \*\*B\*\* SCHEDULED SHOWING ALL LANDS AND LEASES WITHIN THE VACUUM GLORIETA WEST UNIT AREA LEA COUNTY, NEW MEXICO

FEE LANDS

|                                                                  |                                 | L. A. SWIGART       | 21                              | TRACT NO. AND TRACT NAME                 |
|------------------------------------------------------------------|---------------------------------|---------------------|---------------------------------|------------------------------------------|
|                                                                  |                                 |                     | NE/4 SE/4 SECTION 25, T17S-R34E | DESCRIPTION OF LAND                      |
|                                                                  |                                 |                     | 40.00                           | ACRES                                    |
|                                                                  |                                 |                     | HBP                             | LEASE STATUS                             |
| MARJORIE G. GROSS KATHLEEN ROBBINS RONALD ROBBINS EARL J. WATERS | CHRISTINE CAMPOS NORMAN GROSS & | SARA C. BURNS       | STEPHANIE ALDEMIR               | BASIC ROYALTY CLINER AND PERCENTAGE      |
| .0208334<br>.0069444<br>.0208334                                 | .0069444                        | .0312500            | .0069444                        |                                          |
|                                                                  |                                 |                     |                                 | OVERRIDING ROYALTY CLANER AND PERCENTAGE |
|                                                                  |                                 | AND PRODUCTION INC. | TEXACO EXPLORATION 100.00       | WORKING INTEREST OWNER                   |
|                                                                  |                                 | •                   | 00.00                           |                                          |
| <                                                                | ion chos                        |                     |                                 | BENEFICIARY                              |

1 FEE TRACT - 40 ACRES OR 1.44% OF UNIT AREA

# RECAPITULATION

FEDERAL LANDS: -0STATE LANDS: 2738.86 ACRES OR 98.56%
FEE LANDS: 40.00 ACRES OR 1.44%
FEE LANDS: 2778.86 ACRES 100.00%

. И

| LEA COUNTY. NEW MEXICO EXHIBIT DY  STORE 1 "=1639" M. HULLINS/R. COON   MT 16-JAN-92 | EXHIBIT 9"                | 1 C/FM   MA    |                                                   |                  |
|--------------------------------------------------------------------------------------|---------------------------|----------------|---------------------------------------------------|------------------|
|                                                                                      | LEA COUNTY. NEW MEXICO    | scar 1 "=1639" | M. MULLINS/R.                                     | GOON   16-JAN-92 |
| L ALCCOUR GERVIE - B. MERL ONTE                                                      | VOCUUM CLOPIETO MEST HALT |                |                                                   |                  |
| MIDLAND EXAS 8.3.A.                                                                  |                           | 1              | 10 1 E E E 11 10 10 10 10 10 10 10 10 10 10 10 10 | PRODUCING        |