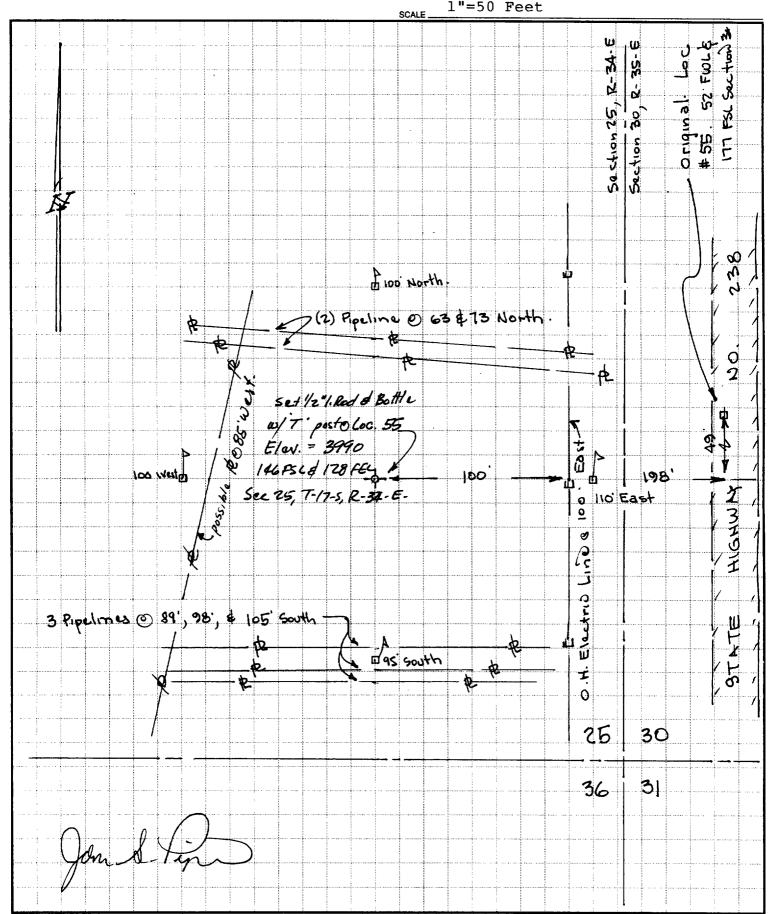

| Lease Name         | Corrected Footage<br>Location | U-L-S-T-R    | VGWU Well<br>No. |
|--------------------|-------------------------------|--------------|------------------|
| State H-35         | 328' FNL - 1214' FEL          | A-35-17S-34E | 50               |
| State H-35         | 1340' FNL - 1090' FEL         | H-35-17S-34E | 63               |
| State H-35         | 2569' FSL - 1226' FEL         | I-35-17S-34E | 77               |
| M. E. Hale         | 1459' FSL - 1048' FEL         | I-35-17S-34E | 91               |
| NM "O" State NCT-1 | 453' FSL - 1340' FWL          | N-36-17S-34E | 105              |
| NM "O" State NCT-1 | 213' FSL - 351' FEL           | P-36-17S-34E | 108              |
| NM "L" State       | 964' FNL - 90' FEL            | A-1-18S-34E  | 121              |
| Warn State "AC-2"  | 845' FNL - 1061' FWL          | D-6-18S-35E  | 122              |
| Warn State "AC-2"  | 1005' FNL - 2244' FWL         | C-6-18S-35E  | 123              |
| NM "R" State NCT-1 | 1020' FNL - 1519' FEL         | B-6-18S-36E  | 124              |