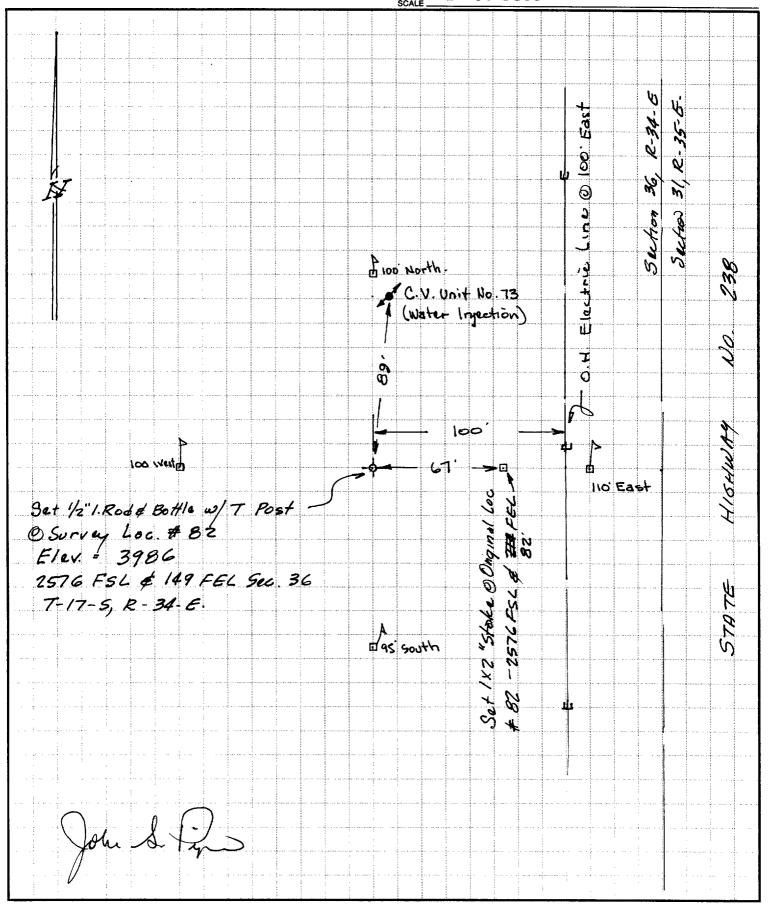

Dear Mr. Basham:

The proposed amendment for the subject well appears to be somewhat more involved than simply moving to avoid a pipeline. Division Order No. R-9714 approved the No. 27 well to be drilled 1171 feet from the South line and 34 feet from the East line of Section 26, Township 17 South, Range 34 East, NMPM, Lea County, New Mexico. The plat (see copy attached) submitted in your application dated January 13, 1993 shows the original location to be 2359 feet from the South line and 34 feet from the East line; this is a 1188-foot difference.