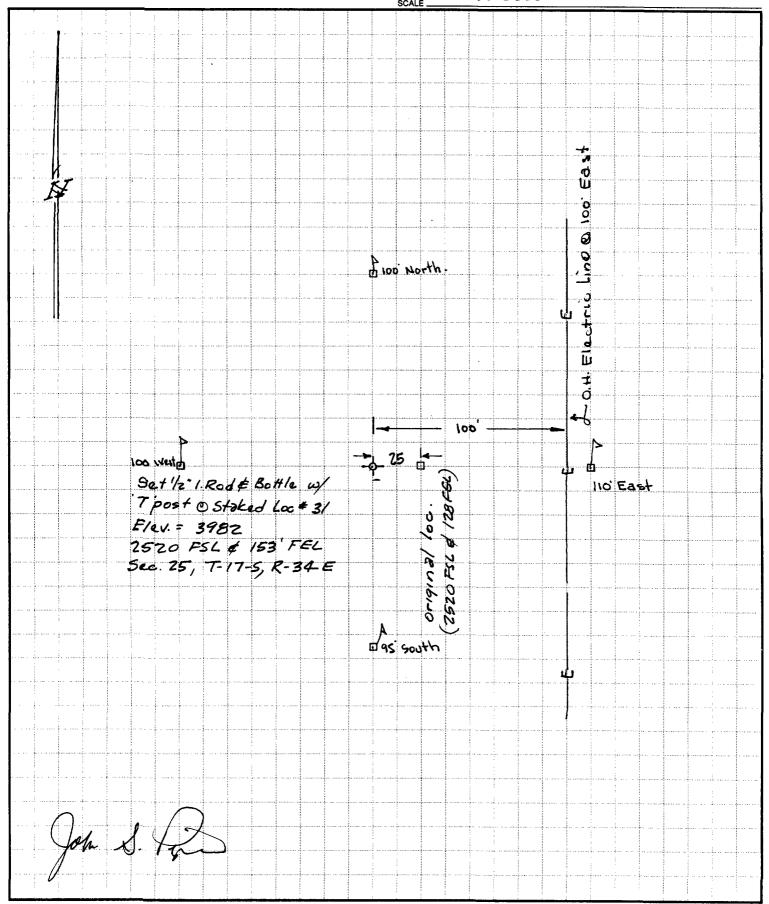

Dear Mr. Basham:

The proposed amendment for the subject well appears to be somewhat more involved than simply moving to avoid a pipeline. Division Order No. R-9714 approved the No. 27 well to be drilled 1171 feet from the South line and 34 feet from the East line of Section 26, Township 17 South, Range 34 East, NMPM, Lea County, New Mexico. The plat (see copy attached) submitted in your application dated January 13, 1993 shows the original location to be 2359 feet from the South line and 34 feet from the East line; this is a 1188-foot difference.

Well Nos. 27, 50, 91, 105, 106, 108, 121, 122, and 123 were moved because of pipelines. Well Nos. 63 and 124 were moved because of electric lines. Well No. 77 was moved to clear Phillip's M. E. Hale Well No. 16.