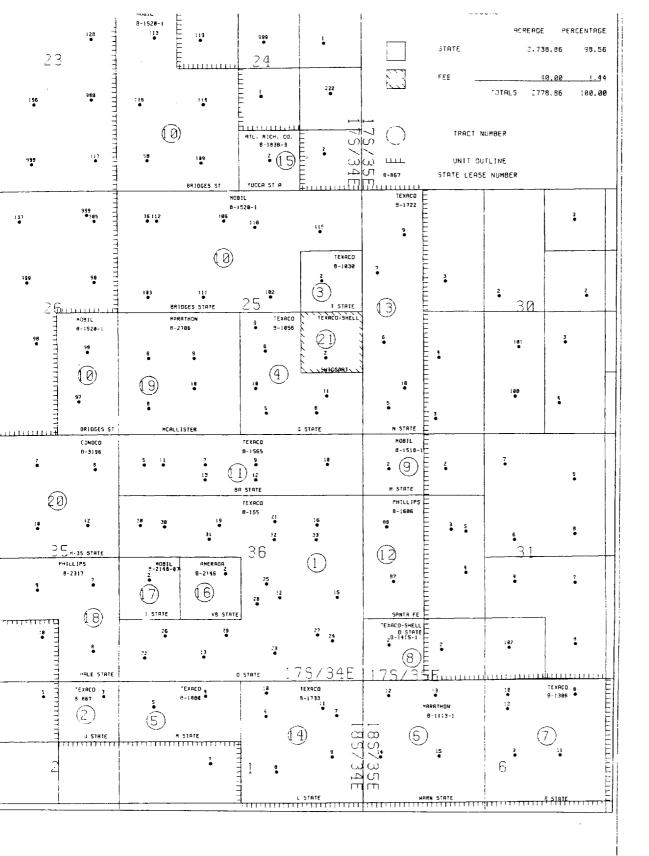

# EXHIBIT "B" SCHEDULE SHOWING ALL LANDS AND LEASES WITHIN THE VACULUM GLORIETA MEST UNIT AREA LEA COUNTY, NEW MEXICO

STATE LANDS

| AND TRACT NAME               | DESCRIPTION OF LAND                                                                                                                                                                  | ACRES  | SERIAL NO. AND EFFECTIVE DATE | BASIC ROYALTY OWNER AND PERCENTAGE | <b>9</b> | AND PERCENTAGE                            |        | OVERRIDING ROYALTY CHARER AND PERCENTAGE | AND PERCENTAGE                            |        | BENEFICIARY   |
|------------------------------|--------------------------------------------------------------------------------------------------------------------------------------------------------------------------------------|--------|-------------------------------|------------------------------------|----------|-------------------------------------------|--------|------------------------------------------|-------------------------------------------|--------|---------------|
| NEW MEXICO                   | SW/4 NE/4, SE/4 NE/4, SW/4 NW/4, SE/4 NW/4, SW/4 SW/4, SE/4 SW/4, SE/4 SW/4, SE/4, SW/4 SE/4, SW/4 SE/4, SW/4 SE/4, SW/4 SE/4, SW/4 SE/4, SW/4 SE/4 SE/4 SE/4 SE/4 SE/4 SE/4 SE/4 SE | 400.00 | B-155-6<br>HBP 08-14-31       | COMMISSIONER OF<br>PUBLIC LANDS NM | 12.50    | TEXACO EXPLORATION AND PRODUCTION INC.    | 100.00 |                                          | TEXACO EXPLORATION AND PRODUCTION INC.    | 100.00 | c.s.          |
| 2<br>NEW MEXICO "U"<br>STATE | LOT 1, SECTION 2, T18S-R34E                                                                                                                                                          | 40.92  | B-867-2<br>HBP 05-06-32       | COMMISSIONER OF PUBLIC LANDS NM    | 12.50    | TEXACO EXPLORATION<br>AND PRODUCTION INC. | 100.00 | ,                                        | TEXACO EXPLORATION<br>AND PRODUCTION INC. | 100.00 | C.s.          |
| 3<br>NEW MEXICO "T"          | SE/4 NE/4 SECTION 25, T17S-R34E                                                                                                                                                      | 40.00  | B-1030-2<br>HBP 07-11-32      | COMMISSIONER OF<br>PUBLIC LANDS NM | 12.50    | TEXACO EXPLORATION AND PRODUCTION INC.    | 100.00 | •                                        | TEXACO EXPLORATION AND PRODUCTION INC.    | 100.00 | Míl.<br>Inst. |
| ALE<br>VIE MEXICO "Q"        | NN/4 SE/4, SN/4 SE/4, SE/4 SE/4<br>Section 25, 1175-R34E                                                                                                                             | 120.00 | B-1056-2<br>HBP 07-16-32      | COMMISSIONER OF PUBLIC LANDS NM    | 12.50    | TEXACO EXPLORATION<br>AND PRODUCTION INC. | 100.00 | Ť                                        | TEXACO EXPLORATION AND PRODUCTION INC.    | 100.00 | Mil.<br>Inst. |
| NEW MEXICO "M"               | LOTS 3, 4, SECTION 1, T18S-R34E                                                                                                                                                      | 81.58  | B-1080-2<br>HBP 07-30-32      | COMMISSIONER OF                    | 12.50    | TEXACO EXPLORATION AND PRODUCTION INC.    | 100.00 |                                          | TEXACO EXPLORATION AND PRODUCTION INC.    | 100.00 | c.s.          |

# SCHEDULE SHOWING ALL LAWDS AND LEASES WITHIN THE VACUAM GLORIETA WEST UNIT AREA LEA COUNTY, NEW MEXICO STATE LAWDS

| 10<br>BRIDGES STATE                                                                                       | STATE "H"                                     | 8<br>STATE "D"                           | . 7                                                     | WARN STATE                            | TRACT NO. AND TRACT NAME              |
|-----------------------------------------------------------------------------------------------------------|-----------------------------------------------|------------------------------------------|---------------------------------------------------------|---------------------------------------|---------------------------------------|
| STATE                                                                                                     | Ŧ.                                            | D#                                       | MEXICO "R"                                              | ATE                                   | O.<br>CT NAME                         |
| SW/4, SW/<br>NW/4, N/2<br>SECTION 2<br>T175-R34E                                                          | LOT 1, SE                                     | LOT 4, SE                                | LOTS 1, SECTION                                         | SECTION                               | DES                                   |
| SW/4, SW/4 NH/4 SECTION 24;<br>NH/4, N/2 NE/4, SW/4 NE/4<br>SECTION 25; E/2 SE/4 SECTION<br>T175-R34E     | LOT 1, SECTION 31, T175-R35E                  | LOT 4, SECTION 31, T178-R35E             | 5, T18S-R35                                             | ECTION 6, T18S-R35E                   | DESCRIPTION OF LAND                   |
| SW/4, SW/4 NW/4 SECTION 24;<br>NW/4, N/2 NE/4, SW/4 NE/4<br>SECTION 25; E/2 SE/4 SECTION 26;<br>T175-R34E | 117S-R35E                                     | 1178-R35E                                | LOTS 1, 2, SW/4 NE/4, SE/4 NE/4<br>SECTION 6, T18S-R35E | \ \ \ \ \ \ \ \ \ \ \ \ \ \ \ \ \ \ \ | LAND                                  |
| 560,00                                                                                                    | 37.56                                         | 37.42                                    | 160.00                                                  | 154.94                                | ACRES                                 |
| 8-1520-1<br>HBP 1                                                                                         | B-1518-1                                      | 8-1415-2<br>HBP 12-03-32                 | В-1306-2<br>НВР                                         | 8-1113-1<br>HBP 00                    | SERIAL NO. AND EFFECTIVE DATE         |
| 1 12-21-32                                                                                                | 12-21-32                                      | 2-03-32                                  | 11-10-32                                                | 08-10-32                              | DATE                                  |
| COMMISS!                                                                                                  | PUBLIC I                                      | COMMISS:                                 | COMMISS!                                                | COMMISS!                              | BASIC RO                              |
| COMMISSIONER OF                                                                                           | COMMISSIONER OF PUBLIC LANDS NM               | COMMISSIONER OF<br>PUBLIC LANDS NM       | COMMISSIONER OF<br>PUBLIC LANDS NM                      | COMMISSIONER OF<br>PUBLIC LANDS NM    | BASIC ROYALTY OMMER                   |
| 12.50                                                                                                     | 12.50                                         | 12.50                                    | 12.50                                                   | 12.50                                 | <b>3</b>                              |
| MOBIL PROD<br>TEXAS & NE<br>INC.                                                                          | MOBIL PROD<br>TEXAS & NE                      | SHELL WESTERN<br>E & P INC.              | TEXACO EXPLORATION<br>AND PRODUCTION INC.               | MARATHON O                            | AMD PI                                |
| PRODUCING REW MEXICO                                                                                      | PRODUCING                                     | E R                                      | LORATION                                                | MARATHON OIL COMPANY 100.00           | AND PERCENTAGE                        |
| 100.00                                                                                                    | 100.00                                        | 100.00                                   | 100.00                                                  | 100.00                                |                                       |
|                                                                                                           |                                               |                                          | '                                                       |                                       | OVERRIDI                              |
|                                                                                                           |                                               |                                          |                                                         |                                       | OVERRIDING ROYALTY OWNER              |
| MOBI<br>TEXA                                                                                              | MOBI<br>TEXA<br>INC.                          | TEXA                                     | TEXA<br>AND                                             | MARA                                  |                                       |
| MOBIL PRODUCING<br>TEXAS & NEW MEXICO<br>INC.                                                             | MOBIL PRODUCING<br>TEXAS & NEW MEXICO<br>INC. | TEXACO EXPLORATION<br>AND PRODUCTION INC | TEXACO EXPLORATION<br>AND PRODUCTION INC                | MARATHON OIL COMPANY 100.00           | WORKING INTEREST CHNER AND PERCENTAGE |
| 100.00                                                                                                    | 5                                             | ION 100.00<br>INC.                       | ·                                                       | MPANY 100.                            | EST CLINER                            |
| ŏ                                                                                                         | 0.00                                          | . <b>8</b>                               | 100.00                                                  | 3                                     | i                                     |
| Section 24 & 26 C.S. Section 25 Section 25 Mil.                                                           | C.s.                                          | c.s.                                     | c.s.                                                    | ်<br>ပ                                | BENEFICIARY                           |

# EXHIBIT "8" SCHEDULE SHOKING ALL LANDS AND LEASES WITHIN THE VACUAM GLORIETA WEST UNIT AREA LEA COUNTY, NEW MEXICO

STATE LANDS

|                                                                             | 15<br>STATE "A"                         | 14<br>"W MEXICO "L"<br>ATE                              | 13<br>NEW MEXICO "N"<br>STATE             | 12<br>SANTA FE                                | 11<br>STATE "BA"                                                      | TRACT NO. AND TRACT NAME                |
|-----------------------------------------------------------------------------|-----------------------------------------|---------------------------------------------------------|-------------------------------------------|-----------------------------------------------|-----------------------------------------------------------------------|-----------------------------------------|
|                                                                             | SW/4 SE/4 SECTION 24, 1175-R34E         | LOTS 1, 2, SW/4 NE/4, SE/4 NE/4<br>SECTION 1, T188-R34E | LOTS 1, 2, 3, 4, SECTION 30,<br>1175-R35E | SW/4 NW/4, NW/4 SW/4 SECTION 31,<br>T17S-R35E | NE/4 NE/4, NH/4 NE/4, NE/4 NH/4, NH/4 NH/4 NH/4 SECTION 36, T175-R34E | DESCRIPTION OF LAND                     |
|                                                                             | 40.00                                   | 160.90                                                  | 150.56                                    | 74.98                                         | 160.00                                                                | ACRES                                   |
|                                                                             | 8-1838-3<br>HBP 03-31-33                | 8-1733-2<br>HBP 02-17-33                                | B-1722-2<br>HBP 02-13-33                  | B-1606<br>HBP 01-10-33                        | B-1565-8<br>HBP 12-29-32                                              | SERIAL NO. AND EFFECTIVE DATE           |
| COMMISSIONER OF<br>PUBLIC LANDS NM                                          |                                         | COMMISSIONER OF<br>PUBLIC LANDS NM                      | COMMISSIONER OF PUBLIC LANDS NM           | COMMISSIONER OF<br>PUBLIC LANDS NM            | COMMISSIONER OF<br>PUBLIC LANDS NM                                    | BASIC ROYALTY OWNER AND PERCENTAGE      |
| 12.50                                                                       |                                         | 12.50                                                   | 12.50                                     | 12.50                                         | 12.50                                                                 | <b>5</b>                                |
|                                                                             | ATLANTIC RICHFIELD COMPANY              | TEXACO EXPLORATION AND PRODUCTION INC.                  | TEXACO EXPLORATION<br>AND PRODUCTION INC. | PHILLIPS PETROLEUM 100.00<br>COMPANY          | TEXACO EXPLORATION<br>AND PRODUCTION INC.                             | LESSEE OF RECORD  AND PERCENTAGE        |
|                                                                             | ICHFIELD 100.00                         | 100.00                                                  | 100.00<br>2/ 5 37/2                       | 100.00                                        | 7/23/4                                                                |                                         |
|                                                                             | ARCO OIL<br>AND GAS<br>COMPANY          | .00                                                     |                                           | 1                                             | Ì                                                                     | OVERRIDING ROYAL                        |
|                                                                             | 12.50                                   |                                                         |                                           |                                               |                                                                       | OVERRIDING ROYALTY OWNER AND PERCENTAGE |
| *TITLE CURATIVE IN PROGRESS<br>INVOLVING WORKING INTEREST<br>OWNERSHIP ONLY | *TEXACO EXPLORATION AND PRODUCTION INC. | TEXACO EXPLORATION<br>AND PRODUCTION INC.               | TEXACO EXPLORATION<br>AND PRODUCTION INC. | PHILLIPS PETROLEUM<br>COMPANY                 | TEXACO EXPLORATION AND PRODUCTION INC.                                | AND PERCENTAGE                          |
| ROGRESS                                                                     | 100.00                                  | 100.00                                                  | 100.00                                    | 100.00                                        | 100.00                                                                | SWER .                                  |
|                                                                             | c.s.                                    | c.s.                                                    | c.s.                                      | c.s.                                          | c.s.                                                                  | BENEFICIARY                             |

# SCHEDULE SHOWING ALL LAWDS AND LEASES WITHIN THE VACUAM GLORIETA MEST UNIT AREA LEA COUNTY, MEW MEXICO STATE LANDS

| TRACT NO.  AND TRACT NAME | DESCRIPTION OF LAND                          | ACRES  | SERIAL NO. AND EFFECTIVE DATE | BASIC ROYALTY OWNER AND PERCENTAGE | ) XS  | AND PERCENTAGE                                   |                | AND PERCENTAGE                   | OVERRIDING ROYALTY CLINER AND PERCENTAGE | R WORKING INTEREST OWNER AND PERCENTAGE       | LINER  | BENEFICIARY  |
|---------------------------|----------------------------------------------|--------|-------------------------------|------------------------------------|-------|--------------------------------------------------|----------------|----------------------------------|------------------------------------------|-----------------------------------------------|--------|--------------|
| 16<br>STATE "YB"          | NE/4 SW/4 SECTION 36, T175-R34E              | 40.00  | В-2146-6<br>НВР 09-19-33      | COMMISSIONER OF PUBLIC LANDS NM    | 72.50 | CORPORATION                                      | <b>100.</b> 00 |                                  |                                          | AMERADA HESS<br>CORPORATION                   | 100.00 | c.s.         |
| 17<br>STATE "!"           | NU/4 SW/4 SECTION 36, T175-R34E              | 40.00  | B-2146-07<br>HBP 09-19-33     | COMMISSIONER OF                    | 12.50 | MOBIL PRODUCING 10<br>TEXAS & NEW MEXICO<br>INC. | 100.00         |                                  |                                          | MOBIL PRODUCING<br>TEXAS & NEW MEXICO<br>INC. | 100.00 | £. 3.        |
| M. E. HALE                | N/2 SE/4, SE/4 SE/4 SECTION 35,<br>T17S-R34E | 120.00 | B-2317-1-A<br>HBP 12-18-33    | COMMISSIONER OF<br>PUBLIC LANDS NM | 12.50 | PHILLIPS PETROLEUM 100.00<br>COMPANY             |                | CRESENT<br>P. HALE<br>FOUNDATION | 6.25                                     | PHILLIPS PETROLEUM 100.00<br>COMPANY          | 100.00 | Mil.<br>Inst |
| 19<br>McALLISTER STATE    | SW/4 SECTION 25, T17S-R34E                   | 160.00 | 8-2706<br>HBP 05-28-34        | COMMISSIONER OF<br>PUBLIC LANDS NM | 12.50 | MARATHON OIL 19                                  | 100.00         |                                  |                                          | MARATHON OIL<br>COMPANY                       | 100.00 | Mil.<br>Inst |
| 20<br>STATE H-35          | NE/4 SECTION 35, T17S-R34E                   | 160.00 | 8-3196<br>HBP 08-10-34        | COMMISSIONER OF                    | 12.50 | CONDCD INC. 10                                   | 100.00         |                                  |                                          | CONOCO INC.                                   | 100.00 | Mil.<br>Inst |

20 STATE TRACTS - 2738.86 ACRES OR 98.56% OF UNIT AREA

# EXHIBIT \*\*B\*\* SCHEDULED SHOWING ALL LANDS AND LEASES WITHIN THE VACUUM GLORIETA WEST UNIT AREA LEA COUNTY, NEW MEXICO

FEE LANDS

|                                                                  |                                 | L. A. SWIGART       | 21                              | TRACT NO. AND TRACT NAME                 |
|------------------------------------------------------------------|---------------------------------|---------------------|---------------------------------|------------------------------------------|
|                                                                  |                                 |                     | NE/4 SE/4 SECTION 25, T17S-R34E | DESCRIPTION OF LAND                      |
|                                                                  |                                 |                     | 40.00                           | ACRES                                    |
|                                                                  |                                 |                     | HBP                             | LEASE STATUS                             |
| MARJORIE G. GROSS KATHLEEN ROBBINS RONALD ROBBINS EARL J. WATERS | CHRISTINE CAMPOS NORMAN GROSS & | SARA C. BURNS       | STEPHANIE ALDEMIR               | BASIC ROYALTY CLINER AND PERCENTAGE      |
| .0208334<br>.0069444<br>.0208334                                 | .0069444                        | .0312500            | .0069444                        |                                          |
|                                                                  |                                 |                     |                                 | OVERRIDING ROYALTY CLANER AND PERCENTAGE |
|                                                                  |                                 | AND PRODUCTION INC. | TEXACO EXPLORATION 100.00       | WORKING INTEREST OWNER                   |
|                                                                  |                                 | •                   | 00.00                           |                                          |
| <                                                                | ion chos                        |                     |                                 | BENEFICIARY                              |

1 FEE TRACT - 40 ACRES OR 1.44% OF UNIT AREA