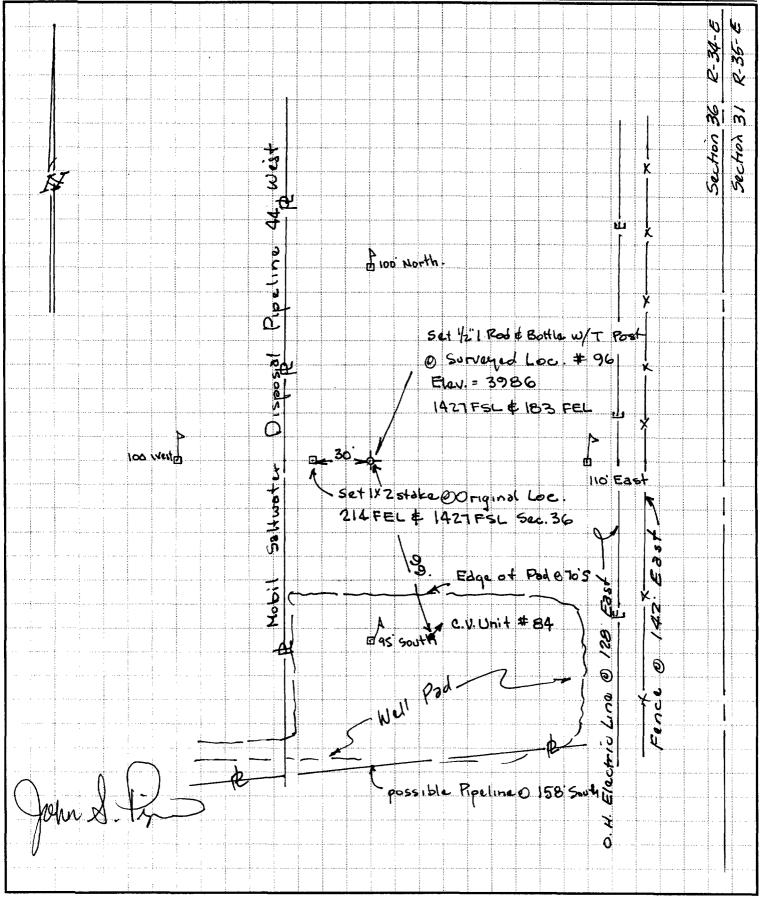

Well Nos. 27, 50, 91, 105, 106, 108, 121, 122, and 123 were moved because of pipelines. Well Nos. 63 and 124 were moved because of electric lines. Well No. 77 was moved to clear Phillip's M. E. Hale Well No. 16.