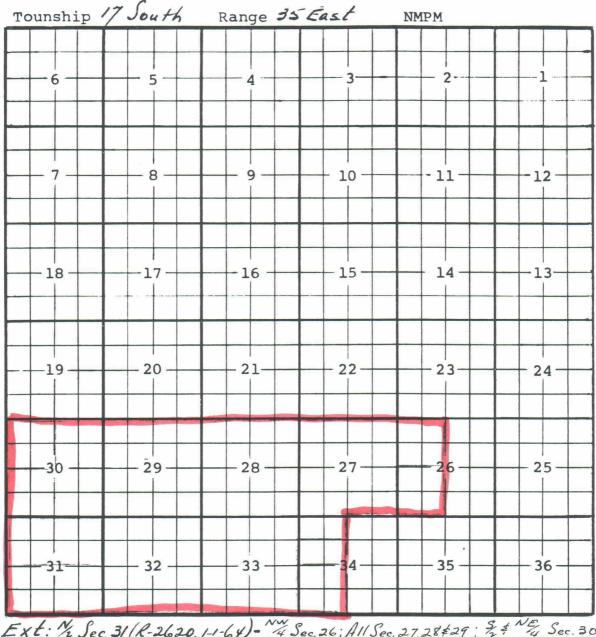

# TOWNSHIP 17 SOUTH, RANGE 35 EAST, N.M.P.M.

Section 30: Lots 1, 2, 3, 4 (W/2 W/2)

Section 31: Lots 1, 2, 3, 4 (W/2 W/2)

## TOWNSHIP 17 SOUTH, RANGE 35 EAST, N.M.P.M.

Section 30: Lots 1, 2, 3, 4 (W/2 W/2) Section 31: Lots 1, 2, 3, 4 (W/2 W/2)

## TOWNSHIP 17 SOUTH, RANGE 35 EAST, N.M.P.M.

Section 30: Lots 1, 2, 3, 4 (W/2 W/2) Section 31: Lots 1, 2, 3, 4 (W/2 W/2)

| Case No. 10515 |
|----------------|
| Order No. R    |
| Page 6         |