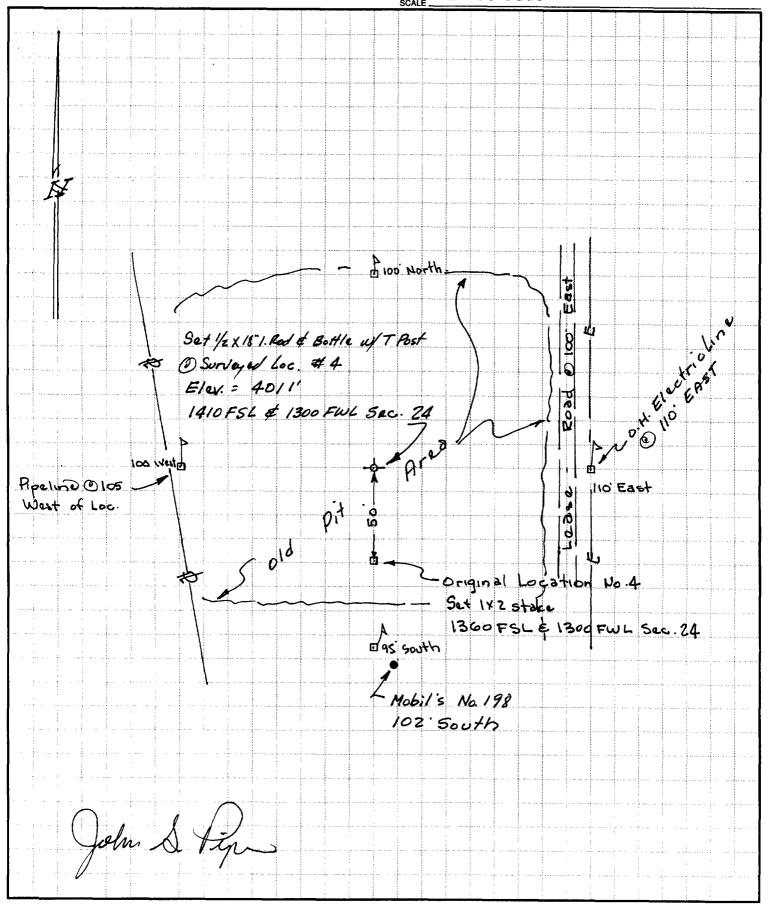

| Lease Name         | Corrected Footage<br>Location | U-L-S-T-R    | VGWU Well<br>No. |
|--------------------|-------------------------------|--------------|------------------|
| State H-35         | 328' FNL - 1214' FEL          | A-35-17S-34E | 50               |
| State H-35         | 1340' FNL - 1090' FEL         | H-35-17S-34E | 63               |
| State H-35         | 2569' FSL - 1226' FEL         | I-35-17S-34E | 77               |
| M. E. Hale         | 1459' FSL - 1048' FEL         | I-35-17S-34E | 91               |
| NM "O" State NCT-1 | 453' FSL - 1340' FWL          | N-36-17S-34E | 105              |
| NM "O" State NCT-1 | 213' FSL - 351' FEL           | P-36-17S-34E | 108              |
| NM "L" State       | 964' FNL - 90' FEL            | A-1-18S-34E  | 121              |
| Warn State "AC-2"  | 845' FNL - 1061' FWL          | D-6-18S-35E  | 122              |
| Warn State "AC-2"  | 1005' FNL - 2244' FWL         | C-6-18S-35E  | 123              |
| NM "R" State NCT-1 | 1020' FNL - 1519' FEL         | B-6-18S-36E  | 124              |

# EXHIBIT "A" DIVISION ORDER NO. R-9714 VACUUM GLORIETA WEST UNIT APPROVED NEWLY DRILLED INJECTION WELLS

| LEASE NAME       | LOCATION              | ULSTR        | VGWU<br>WELL NO. |
|------------------|-----------------------|--------------|------------------|
| Bridges State    | 1360' FSL & 1300' FWL | M-24-17S-34E | 4                |
| Bridges State    | 1209' FSL & 2582' FWL | N-24-17S-34E | 5                |
| Bridges State    | 73' FNL & 1411' FWL   | C-25-17S-34E | 9                |
| Yucca State      | 100' FSL & 2628' FWL  | 0-24-17S-34E | 10               |
| Bridges State    | 246' FNL & 1554' FEL  | B-25-17S-34E | 11               |
| Bridges State    | 1328' FNL & 1399' FWL | F-25-17S-34E | 17               |
| Bridges State    | 1651' FNL & 2543' FWL | F-25-17S-34E | 18               |
| Bridges State    | 1502' FNL & 1520' FEL | G-25-17S-34E | 19               |
| NM T State NCT-1 | 1541' FNL & 181' FEL  | H-25-17S-34E | 20               |
| NM N State       | 1330' FNL & 1283' FWL | E-30-17S-35E | 21               |
| Bridges State    | TTT1* FSL & 34: PEL   | THE THE SAE  | 27               |
| McAllister State | 2304' FSL & 1127' FWL | L-25-17S-34E | 28               |
| McAllister State | 2522' FSL & 2283' FWL | K-25-17S-34E | 29               |
| NM Q State       | 2305' FSL & 1391' FEL | J-25-178-34E | 30               |
| Swiggart         | 2520' FSL & 128' FEL  | 1-25-17S-34E | 31               |
| McAllister State | 2387' FSL & 51' FEL   | M-25-17S-34E | 38               |
| McAllister State | 1194' FSL & 1055' FWL | M-25-173-34E | 39               |
| McAllister State | 1570' FSL & 2404' FWL | K-25-175-34E | 40               |
| NM Q State       | 1437' FSL & 1646' FEL | J-25-17S-34E | 40               |
|                  | 1250' FSL & 8 FWL     | M-30-17S-35E |                  |
| NM N State       |                       |              | 42               |
| NM N State       | 1453' FSL & 1247' FWL | L-30-17S-35E | 43               |
| State H-35       | 112' FNL & 1214' FEL  | A-35-17S-34E | 50               |
| State H-35       | 24' FNL & 31' FEL     | A-35-17S-34E | 51               |
| McAllister State | 65' FSL & 1587' FWL   | N-25-17S-34E | 52               |
| McAllister State | 65' FSL & 2350' FWL   | N-25-17S-34E | 53               |
| NM Q State       | 7' FSL & 1693' FEL    | 0-25-17S-34E | 54               |
| NM N State       | 177' FSL & 52' FWL    | M-30-17S-35E | 55               |
| State H-35       | 1370'FNL & 1135' FEL  | A-35-17S-34E | 63               |
| NM O State NCT-1 | 1484' FNL & 204' FWL  | E-36-17S-34E | 64               |
| NM O State NCT-1 | 1472' FNL & 1492' FWL | F-36-17S-34E | 65               |