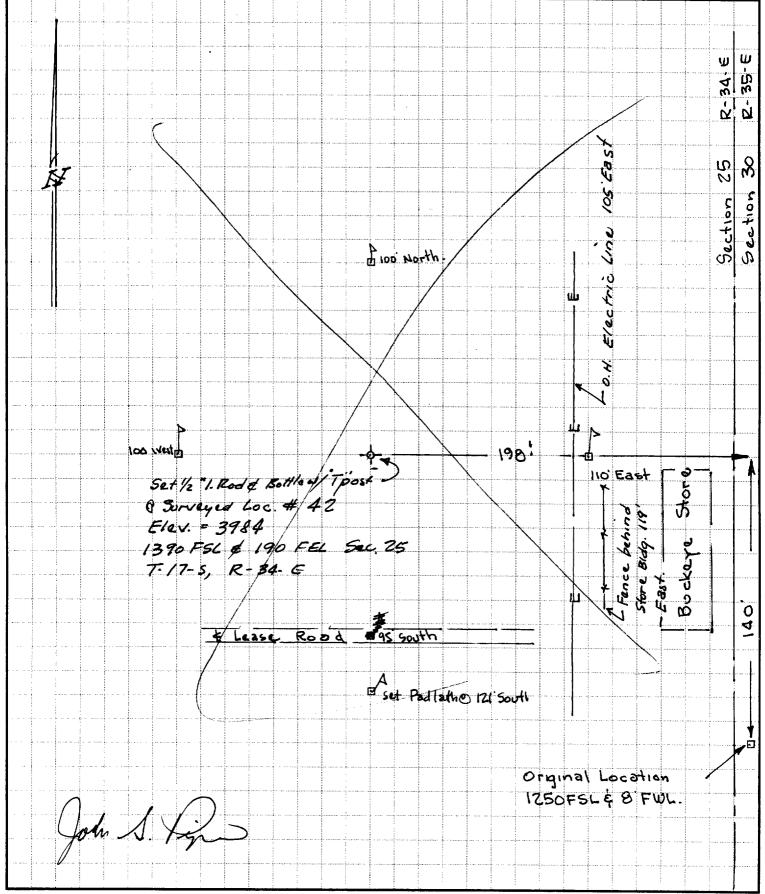

Dear Mr. Basham:

The proposed amendment for the subject well appears to be somewhat more involved than simply moving to avoid a pipeline. Division Order No. R-9714 approved the No. 27 well to be drilled 1171 feet from the South line and 34 feet from the East line of Section 26, Township 17 South, Range 34 East, NMPM, Lea County, New Mexico. The plat (see copy attached) submitted in your application dated January 13, 1993 shows the original location to be 2359 feet from the South line and 34 feet from the East line; this is a 1188-foot difference.