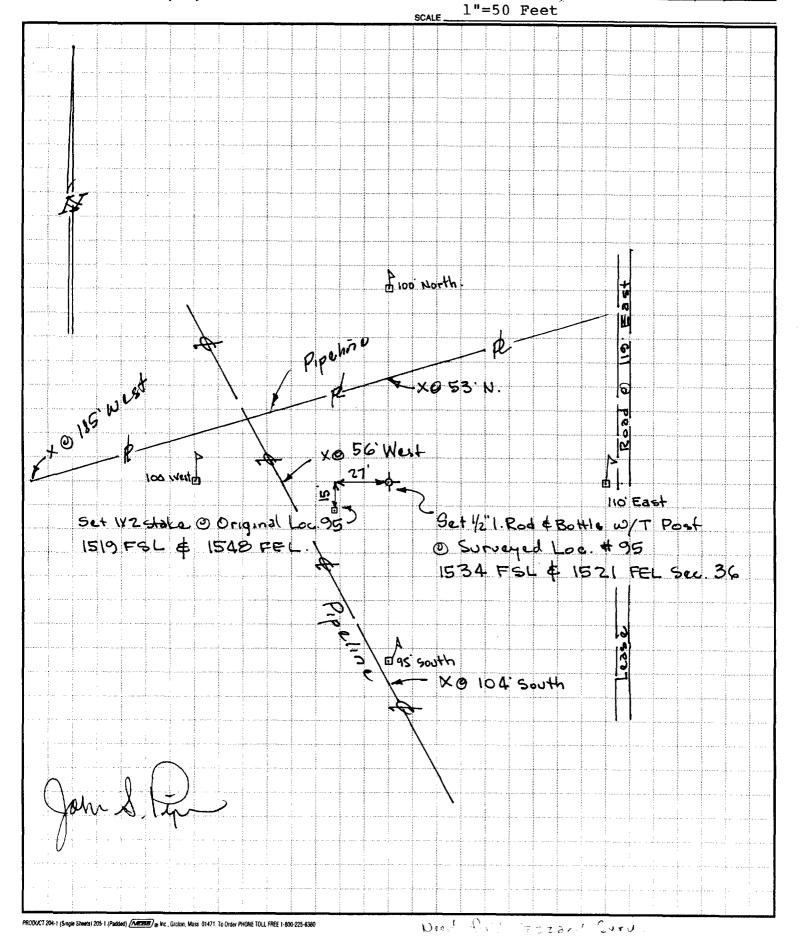

Well Nos. 27, 50, 91, 105, 106, 108, 121, 122, and 123 were moved because of pipelines. Well Nos. 63 and 124 were moved because of electric lines. Well No. 77 was moved to clear Phillip's M. E. Hale Well No. 16.