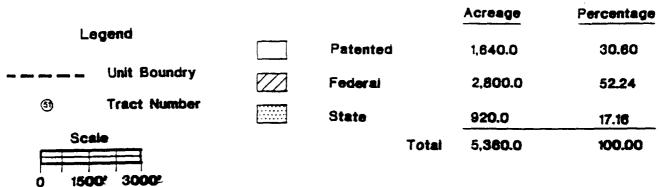

TO UNIT AGREEMENT, SOUTH JUSTIS UNIT LEA COUNTY, NEW MEXICO

| ₹.7 | Description of Land                                                         | Acres   | Serial No. &<br>Eff. Date | Basic Royalty Owner<br>Percentage                     | y Owner<br>ge | Lessee of Record   | Overriding Royalty Owner Percentage | Working Interest Owner Percentage | st Owner<br>e |
|-----|-----------------------------------------------------------------------------|---------|---------------------------|-------------------------------------------------------|---------------|--------------------|-------------------------------------|-----------------------------------|---------------|
|     |                                                                             |         |                           |                                                       | SI            | ATE LANDS          |                                     |                                   |               |
| 31  | N/2 NE/4, SE/4 NE/4<br>Section 25, T-25-S, R-37-E<br>Lea County, New Mexico | 120     | B-11478<br>9/11/44<br>HBP | Commissioner of Public Lands –<br>State of New Mexico | 12.500000%    | ARCO               |                                     | ARCO                              | 100%          |
| 32  | W/2 NW/4 Section 30,<br>T-25-S, R-38-E<br>Lea County, New Mexico            | 80      | 89521-1<br>2/10/42<br>HBP | Commissioner of Public Lands –<br>State of New Mexico | 12.500000%    | Texaco Inc.        |                                     | Τεχαςο Ιης.                       | 100%          |
| 33  | W/2 SW/4 Section 30,<br>T-25-S, R-38-E<br>Lea County, New Mexico            | 80      | E-497-1<br>8/10/37<br>HBP | Commissioner of Public Lands –<br>State of New Mexico | 12.500000%    | MW Petroleum Corp. |                                     | Apache                            | 100%          |
| 34  | N/2 Section 36,<br>T-25-S, R-37-E<br>Lea County, New Mexico                 | 320     | B-229-1<br>9/10/31<br>HBP | Commissioner of Public Lands –<br>State of New Mexico | 12.500000%    | Chevron USA        |                                     | ARCO                              | 100%          |
| 35  | S/2 Section 36,<br>1-25-S, R-37-E<br>Lea County, New Mexico                 | 320     | 8-228-1<br>9/10/31<br>НВР | Commissioner of Public Lands –<br>State of New Mexico | 12.500000%    | Chevron USA        |                                     | ARCO                              | 100%          |
|     | TOTAL STATE ACREAGE - 920.0                                                 | - 920.0 | PERCENTAGE OF             | PERCENTAGE OF UNIT (SURFACE ACRES) - 17.16%           |               |                    |                                     |                                   |               |