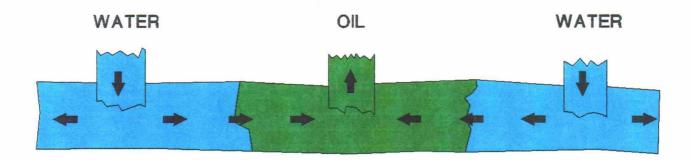

STIS AREA - LEA COUNTY, NM BLINEBRY & TUBB/DRINKARD RESERVOIRS STATUS ON JANUARY 1, 1992



### **INCREASING RECOVERY AND EXTENDING THE LIFE OF THESE FIELDS**

As with all oil fields, production has declined with time. In 1984, the Working Interest Owners (companies operating the wells and paying the maintenance costs) began a series of meetings and engineering studies in an attempt to devise a method to increase the oil recovery and extend the productive life of these fields. After the various company engineers and geologists completed their studies, they concluded that a secondary recovery unit should be formed to enable water injection operations to commence. Water injection into the oil producing formations will force some additional oil remaining in the rocks to the producing wells.



The following discussion on primary and secondary recovery is useful in understanding the benefits of unitization and water injection.

### PRIMARY RECOVERY

In certain areas and under the right conditions, oil and gas, as well as water, accumulate deep beneath the surface of the earth and under pressure within tiny pore spaces in the reservoir rock. When a well is drilled into a productive reservoir, the difference in pressure between the reservoir, the wellbore, and the surface causes the oil, gas, and water in the reservoir rock to move into the wellbore and to the surface, if the reservoir pressure is high enough.

In most reservoirs, the pressure is initially high enough to lift the oil to the surface in producing wells. However, as production continues and the reservoir pressure de