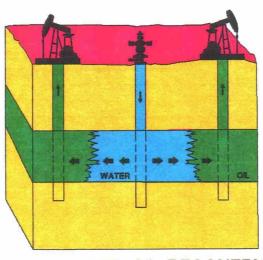

WHY IS IT NECESSARY TO UNITIZE?

In general, unitization results in the most efficient development of the oil and gas resources in the unitized area in accordance with the best economic, geological and engineering principles applicable to the particular reservoir. Unitization also allows for different recovery methods to be used. With a water injection project, oil may be pushed across property lines and some wells must be used for water injection instead of oil production. Due to the movement of oil and the different uses of wells in a waterflood, it is necessary to combine all of the interests so that the leases are treated as a single property and the Royalty and Working Interest Owners receive their fair share of the income from the oil that is produced from the total unitized area.



ENHANCED OIL RECOVERY

#### WILL WATER INJECTION RESULT IN THE RECOVERY OF MORE OIL?

Yes. Joint studies by the various companies operating wells in the proposed unit area indicate that since the drilling of the first well in 1957, the Justis Blinebry and Justis Tubb/Drinkard Fields have produced about 29 million barrels of oil. It is projected that that these fields will produce approximately 1 million more barrels of oil without the benefit of water injection. With the benefit of water injection, it is estimated that as much as 34 million additional barrels of oil may be recovered.

# ARE MOST OF THE ROYALTY AND WORKING INTEREST OWNERS IN FAVOR OF THE UNIT?

Yes. The State of New Mexico and the federal government own 69.4% of the lands and royalty interest within the unit, and because