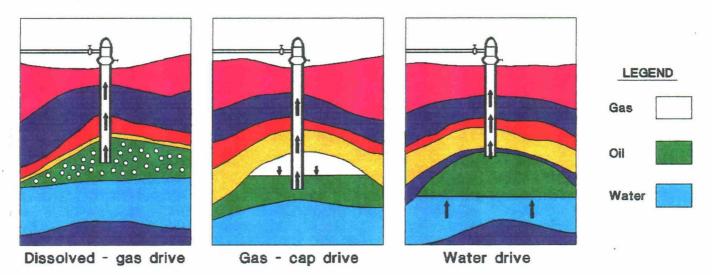

Primary recovery, which relies entirely on natural forces and pumping equipment, is the initial phase in the development of a field. However, with decreased reservoir pressure, a large amount of oil is left behind in the tiny pore spaces of the reservoir rock and cannot be recovered using conventional flowing or pumping techniques. During over 34 years of primary recovery at the Justis Blinebry and Justis Tubb/Drinkard Fields, only about 14% of the original oil in these reservoirs has been recovered.



### SECONDARY RECOVERY

Two natural forces provide the energy necessary to move oil from the reservoir to a producing well. One is the expansion of free gas or the gas that is dissolved in the oil (gas drive) and the second is the movement of water which displaces the oil (water drive).





In most cases, a reservoir that has a water drive (either natural or man made) will yield significantly more oil than a reservoir that has a gas drive. When it is determined that a reservoir is primarily producing by solution gas drive or gas expansion, consideration is given to supplementing the solution gas drive or gas expansion with a secondary recovery method such as waterflooding. Waterflooding is an enhanced oil recovery technique in which water is injected into the oil and gas reservoir to repressure the oil bearing formation. The injected water displaces the oil that has been trapped in the reservoir and pushes it to the surrounding producing wells where it can be pumped to the surface and recovered. The waterflood development plan proposed for the South Justis Unit will utili