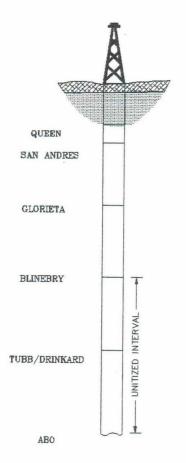

Primary recovery, which relies entirely on natural forces and pumping equipment, is the initial phase in the development of a field. However, with decreased reservoir pressure, a large amount of oil is left behind in the tiny pore spaces of the reservoir rock and cannot be recovered using conventional flowing or pumping techniques. During over 34 years of primary recovery at the Justis Blinebry and Justis Tubb/Drinkard Fields, only about 14% of the original oil in these reservoirs has been recovered.



### SECONDARY RECOVERY

Two natural forces provide the energy necessary to move oil from the reservoir to a producing well. One is the expansion of free gas or the gas that is dissolved in the oil (gas drive) and the second is the movement of water which displaces the oil (water drive).





In most cases, a reservoir that has a water drive (either natural or man made) will yield significantly more oil than a reservoir that has a gas drive. When it is determined that a reservoir is primarily producing by solution gas drive or gas expansion, consideration is given to supplementing the solution gas drive or gas expansion with a secondary recovery method such as waterflooding. Waterflooding is an enhanced oil recovery technique in which water is injected into the oil and gas reservoir to repressure the oil bearing formation. The injected water displaces the oil that has been trapped in the reservoir and pushes it to the surrounding producing wells where it can be pumped to the surface and recovered. The waterflood development plan proposed for the South Justis Unit will utilize