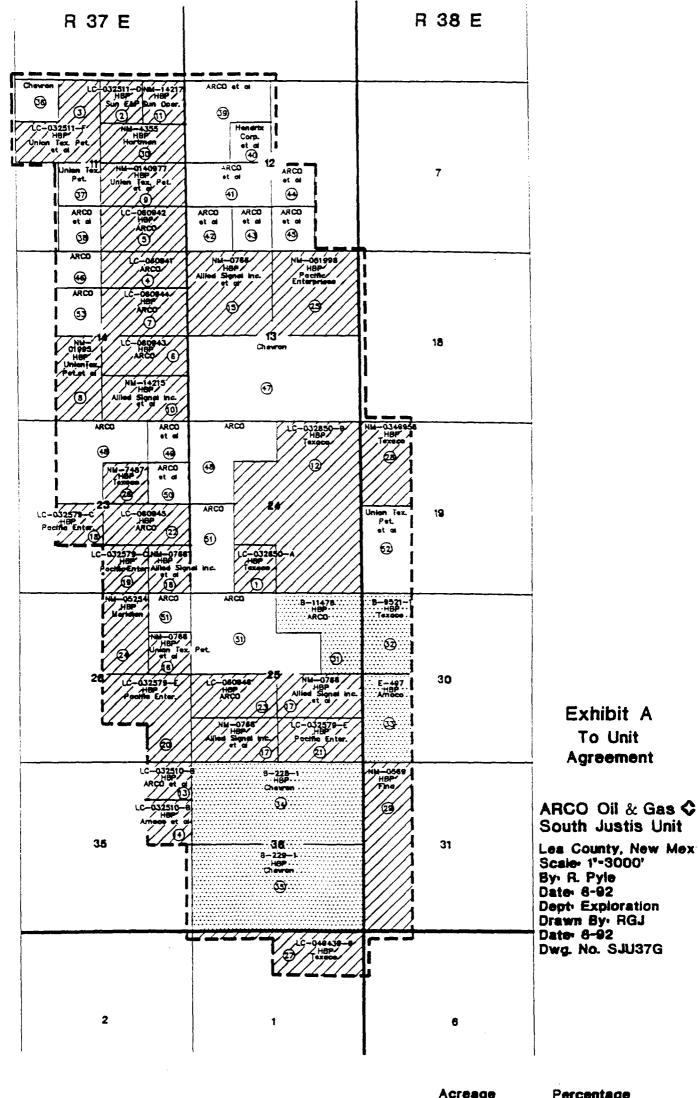

# TO UNIT AGREEMENT, SOUTH JUSTIS UNIT LEA COUNTY, NEW MEXICO

CASE NO. LUSSEL

| ÇJ                                                                                                                                                                           | 4-                                                                                  | w                                                                            | 2                                                                  | _                                                                       |               | <u>₹</u> : T                           |
|------------------------------------------------------------------------------------------------------------------------------------------------------------------------------|-------------------------------------------------------------------------------------|------------------------------------------------------------------------------|--------------------------------------------------------------------|-------------------------------------------------------------------------|---------------|----------------------------------------|
| S/2 SE/4 Section 11,<br>T-25-S, R-37-E,<br>Lea County, New Mexico                                                                                                            | N/2 NE/4 Section 14,<br>T-25-S, R-37-E,<br>Lea County, New Mexico                   | SW/4 NW/4, E/2 NW/4<br>Section 11, T-25-S, R-37-E,<br>Lea County, New Mexico | NW/4 NE/4 Section 11,<br>T-25-S, R-37-E,<br>Lea County, New Mexico | SE/4 SW/4 Section 24,<br>T-25-S, R-37-E,<br>Lea County, New Mexico      |               | Description of Land                    |
| 80                                                                                                                                                                           | 80                                                                                  | 120                                                                          | <b>4</b> 0                                                         | 40                                                                      |               | Acres                                  |
| LC-060942<br>11/1/35<br>HBP                                                                                                                                                  | LC-060941<br>11/1/35<br>HBP                                                         | LC032511-F<br>11/1/35<br>HBP                                                 | LC032511-D<br>11/1/35<br>HBP                                       | LC-032650-A<br>7/20/35<br>НВР                                           |               | Serial No. &<br>Eff. Date              |
| United States — Bureau<br>of Land Management                                                                                                                                 | United States – Bureou<br>of Land Management                                        | United States - Bureau<br>of Land Management                                 | United States — Bureau<br>of Land Management                       | LC-032650-A United States - Bureau<br>7/20/35 of Land Management<br>HBP |               | Basic Royalty Owner<br>Percentage      |
| Sliding Scale                                                                                                                                                                | Sliding Scale                                                                       | Sliding Scale                                                                | Sliding Scole                                                      | Schedule "B"                                                            |               | Owner                                  |
| ARCO<br>Union Texas Pet. Corp.<br>Texas Pacific Oil Co.                                                                                                                      | Hondo Oil & Gas Co.                                                                 | Union Texas Pet. Corp.<br>Sun Expl. & Prod. Co.                              | Sun Expl. & Prod. Co.<br>Lowell S. Dunn, Sr.                       | Texaco Expl. & Prod., Inc.                                              | FEDERAL LANDS | Lessee of Record<br>Percentage         |
| 50,00000%<br>31.25000%<br>18.75000%                                                                                                                                          | 100.0000%                                                                           | 83.33300%<br>16.66700%                                                       | 58.33400%<br>41.66600%                                             | 100.0000%                                                               | ANDS          | e d                                    |
| The Aurand Company Miriam B. Johnson, General Partner of the Miriam B. Johnson Partnership Amoco Production Co. Alice N. Robertson William E. Thomas II William E. Thomas II | The Aurand Company<br>Miriam B. Johnson<br>Alice Robertson<br>William E. Thomas, II | Ernest E. Richelieu, Trustee<br>Interfirst Bank of Ft. Worth                 | Ernest E. Richelieu, Trustee<br>Interfirst Bank of Ft. Worth       |                                                                         |               | Overriding Royalty Owner<br>Percentage |
| 0.390625%<br>0.390625%<br>4.687500%<br>0.390625%<br>0.195300%                                                                                                                | 0.390600%<br>0.390600%<br>0.390600%                                                 | 1.562500%                                                                    | 1.562500%                                                          |                                                                         |               | Owner                                  |
| ARCO<br>Caspen Oil, Inc.                                                                                                                                                     | ARCO                                                                                | Meridian Oil Production, Inc.                                                | ARCO                                                               | Техасо                                                                  |               | Working Interest Owner<br>Percentage   |
| 81.250000%<br>18.750000%                                                                                                                                                     | 100%                                                                                | 100%                                                                         | 100%                                                               | 2001                                                                    |               | t Owner                                |

| ₹.7                                 | 6                                                                 | 7                                                                                                            | <b>&amp;</b>                                                                                                                        | 9                                                                                                                                                                                                                                     |
|-------------------------------------|-------------------------------------------------------------------|--------------------------------------------------------------------------------------------------------------|-------------------------------------------------------------------------------------------------------------------------------------|---------------------------------------------------------------------------------------------------------------------------------------------------------------------------------------------------------------------------------------|
| Description of Land                 | N/2 SE/4 Section 14,<br>T-25-S, R-37-E,<br>Lea County, New Mexico | S/2 NE/4 Section 14,<br>T-25-S, R-37-E,<br>Lea County, New Mexico                                            | E/2 SW/4 Section 14,<br>T-25-S, R-37-E,<br>Lea County, New Mexico                                                                   | N/2 SE/4 Section 11,<br>T-25-S, R-37-E,<br>Lea County, New Mexico                                                                                                                                                                     |
| Acres                               | 80                                                                | 80                                                                                                           | 80                                                                                                                                  | <b>8</b> .                                                                                                                                                                                                                            |
| Serial No. &<br>Eff. Date           | LC-060943<br>11/1/35<br>HBP                                       | LC-0609 <b>44</b><br>11/1/35<br>HBP                                                                          | NM01995<br>11/1/35<br>HBP                                                                                                           | NM 0140977<br>11/1/35<br>HBP                                                                                                                                                                                                          |
| Basic Royalty Owner<br>Percentage   | United Stales — Bureau<br>of Land Management                      | United States – Bureau<br>of Land Management                                                                 | United States — Bureau<br>of Land Management                                                                                        | United States - Bureau<br>of Land Management                                                                                                                                                                                          |
| Owner                               | Sliding Scale                                                     | Sliding Scale                                                                                                | Sliding Scale                                                                                                                       | Sliding Scale                                                                                                                                                                                                                         |
| Lessee of Record<br>Percentage      | ARCO                                                              | ARCO                                                                                                         | Union Texas Pet. Corp.<br>Sun Expl. & Prod. Co.                                                                                     | Union Texas Pet. Corp.<br>Doyle Hartman<br>Headington Minerals Inc.                                                                                                                                                                   |
| e<br>e                              | 100.0000%                                                         | 100.0000%                                                                                                    | 83.3333%<br>16.66667%                                                                                                               | 62.50000%<br>25.00000%<br>12.50000%                                                                                                                                                                                                   |
| Overriding Royalty Owner Percentage | William E. Thomas, II                                             | The Aurand Company<br>Miriam B. Johnson<br>MW Petroleum Corp.<br>Alice N. Robertson<br>William E. Thomas, II | J. Steve Anderson III<br>Thomas W. Anderson<br>Carla L. Austin<br>Betty Lou Linehan<br>Borbara Jean Ratliff<br>Alfred B. Karnes, Jr | J. Steve Anderson III Thomas W. Anderson Carla L. Austin Betty Lou Linehan Barbara Jean Ratliff Alice N. Robertson William E. Thomas II The Aurand Company Miriom B. Johnson Partnership                                              |
| Owner                               | 0.390600%                                                         | 0.390600%<br>0.390600%<br>4.687500%<br>0.390700%<br>0.390600%                                                | 0.227860%<br>0.227860%<br>0.227870%<br>0.683590%<br>0.683590%<br>1.562500%                                                          | 0.683590%<br>0.683600%<br>1.025390%<br>1.025390%<br>0.390630%<br>0.390630%<br>0.390620%                                                                                                                                               |
| Working Interest Owne<br>Percentage | ARCO                                                              | ARCO                                                                                                         | Meridian Oil Production, Inc.                                                                                                       | Meridian Oil Production, Inc. ARCO Headington Minerals, Inc. Doyle Hartman & wife, Margaret M. Hartman James A. Davidson, single Larry A. Nermyr, single James E. Burr & wife, La Veta F. Burr Jack Fletcher & wife, Delphia Fletcher |
| t Owner                             | 100%                                                              | 100%                                                                                                         | 100%                                                                                                                                | 62.500000% 12.597656% 12.500000% 8.886719% 3.125000% 0.195313% 0.097656%                                                                                                                                                              |

| 13                                                                                                                                      | 12                                                                                 | =                                                                  | 10                                                                                                                                                                                       | No. Tr.                                |
|-----------------------------------------------------------------------------------------------------------------------------------------|------------------------------------------------------------------------------------|--------------------------------------------------------------------|------------------------------------------------------------------------------------------------------------------------------------------------------------------------------------------|----------------------------------------|
| NE/4 NE/4 Section 35,<br>T-25-S, R-37-E,<br>Lea County, New Mexico,<br>between the subsurface<br>depths of 3,500 feet<br>and 6,025 feet | E/2, SE/4 NW/4, NE/4 SW/4<br>Section 24, T-25-S, R-37-E,<br>Lea County, New Mexico | NE/4 NE/4 Section 11,<br>T-25-S, R-37-E,<br>Lea County, New Mexico | S/2 SE/4 Section 14.<br>T-25-S, R-37-E,<br>Lea County, New Mexico                                                                                                                        | Description of Land                    |
| 40                                                                                                                                      | 400                                                                                | 40                                                                 | 80                                                                                                                                                                                       | Acres                                  |
| LC-032510-в<br>7/29/37<br>нвР                                                                                                           | LC-032650-В<br>4/24/36<br>НВР                                                      | NM-14217<br>11/1/35<br>HBP                                         | NM-14215<br>11/1/35<br>HBP                                                                                                                                                               | Serial No. &<br>Eff. Date              |
| LC-032510-8 United States - Bureau<br>7/29/37 of Land Management<br>HBP                                                                 | LC-032650-B United States - Bureau<br>4/24/36 of Land Management<br>HBP            | United States — Bureau<br>of Land Management                       | United States - Bureau<br>of Land Management                                                                                                                                             | Basic Royalty Owner<br>Percentage      |
| Sliding Scale                                                                                                                           | Sliding Scale                                                                      | Sliding Scale                                                      | Sliding Scale                                                                                                                                                                            | Owner                                  |
| ARCO<br>Amoco Production Co.                                                                                                            | Texaco Expl. & Prod. , Inc.                                                        | Sun Operating Limited<br>Partnership<br>Union Texas Pet. Corp.     | Allied Signol, Inc.<br>Sun Expl. & Prod. Co.                                                                                                                                             | Lessee of Record<br>Percentage         |
| 50.00000%<br>50.00000%                                                                                                                  | 100.0000%                                                                          | 58.3333%<br>41.66667%                                              | 83.3333%<br>16.66667%                                                                                                                                                                    | - G.                                   |
| The Aurand Company<br>Amoco Production Co.<br>Miriam B. Johnson<br>Alice B. Robertson<br>William E. Thomas, II                          |                                                                                    | Ernest E. Richelieu, Trustee<br>Interfirst Bank of Ft. Worth       | J. Steve Anderson III Thomas W. Anderson Carla L. Austin Betty Lou Linehan Barbara Jean Ratliff Alice N. Robertson William E. Thomas II The Aurand Company Miriam B. Johnson Partnership | Overriding Royalty Owner<br>Percentage |
| 0.390600%<br>3.437600%<br>0.390600%<br>0.390600%<br>0.390600%                                                                           |                                                                                    | 1.562500%                                                          | 0.455730%<br>0.455730%<br>0.455730%<br>1.367190%<br>1.367190%<br>0.390630%<br>0.390630%<br>0.390620%                                                                                     | Owner                                  |
| ARCO                                                                                                                                    | Техасо                                                                             | ARCO                                                               | Meridian Oil Production, Inc.<br>Caspen Oil, Inc.                                                                                                                                        | Working Interest Owne<br>Percentage    |
| 100.00%                                                                                                                                 | 100%                                                                               | 100%                                                               | 83.33%<br>16.67%                                                                                                                                                                         | Owner                                  |

#### EXHIBIT "8"

| ₹.7                                  | <del>c</del>                                                            | 19                                                                      |                                                                        |                                                                  |                                                                                       |                                                      |                                                         | 20                                                                           | 21                                                                      |
|--------------------------------------|-------------------------------------------------------------------------|-------------------------------------------------------------------------|------------------------------------------------------------------------|------------------------------------------------------------------|---------------------------------------------------------------------------------------|------------------------------------------------------|---------------------------------------------------------|------------------------------------------------------------------------------|-------------------------------------------------------------------------|
| Description of Land                  | NE/4 SW/4 Section 23,<br>T-25-S, R-37-E,<br>Lea County, New Mexico      | SW/4 SE/4 Section 23,<br>T-25-S, R-37-E,<br>leg County New Mexico       | Lea County, New Mexico,<br>4,898 feet to 7,212 feet                    |                                                                  |                                                                                       |                                                      |                                                         | NW/4 SE/4, E/2 SE/4<br>Section 26, T-25-S, R-37-E,<br>Lea County, New Mexico | S/2 SE/4 Section 25,<br>T-25-S, R-37-E,<br>Lea County, New Mexico       |
| Acres                                | 40                                                                      | 40                                                                      |                                                                        |                                                                  |                                                                                       |                                                      |                                                         | 120                                                                          | 80                                                                      |
| Serial No. &<br>Eff. Date            | LC-032579-C<br>12/8/37<br>HBP                                           | LC-032579-C<br>12/8/37<br>HBP                                           | H87                                                                    |                                                                  |                                                                                       |                                                      |                                                         | LC-032579-Е<br>12/8/37<br>НВР                                                | LC-032579-E<br>12/8/37<br>HBP                                           |
| Basic Royally Owner<br>Percentage    | LC-032579-C United States - Bureau<br>12/8/37 of Land Management<br>HBP | LC-032579-C United States - Bureau<br>12/8/37 of Land Management<br>HRP |                                                                        |                                                                  |                                                                                       |                                                      |                                                         | LC-032579-E United States - Bureau<br>12/8/37 of Land Management<br>HBP      | LC-032579-E United States - Bureau<br>12/8/37 of Land Management<br>HBP |
| Owner                                | Sliding Scale                                                           | Sliding Scale                                                           |                                                                        |                                                                  |                                                                                       |                                                      |                                                         | Sliding Scale                                                                | Sliding Scale                                                           |
| Lessee of Record<br>Percentage       | Pacific Enterprises<br>Oil Company                                      | Pacific Enterprises<br>Oil Company                                      |                                                                        |                                                                  |                                                                                       |                                                      |                                                         | Pacific Enterprises<br>Oil Company                                           | Pacific Enterprises<br>Oil Company                                      |
| ecord:                               | 100.0000 <b>%</b>                                                       | 100.0000%                                                               |                                                                        |                                                                  |                                                                                       |                                                      |                                                         | 100.0000%                                                                    | 100.0000%                                                               |
| Overriding Royalty Owner Percentage  | Pacific Enterprises Oil Co.<br>Marathon                                 | Pacific Enterprises Oil Co.<br>Marathon                                 |                                                                        |                                                                  |                                                                                       |                                                      |                                                         | Pacific Enterprises Oil Co.<br>Marathon                                      | Pacific Enterprises Oil Co.<br>Marathon                                 |
| Owner                                | 3.992852 <b>%</b><br>1.522223 <b>%</b>                                  | 2.851852%<br>1.222223%                                                  |                                                                        |                                                                  |                                                                                       |                                                      |                                                         | 2.667504%<br>1.143216%                                                       | 2.667504%<br>1.143216%                                                  |
| Working Interest Owner<br>Percentage | American Exploration Co.<br>Company<br>Marathon                         | American Production Partnership VI Ltd. American Exploration            | American Exploration Company American Exploration Acquisition VI Corp. | American Production Partnership VII Ltd. New York Life Oil & Gas | Production Partnership II-G New York Life Oil & Gas Prod. Production Partnership II-F | New York Life Oil & Gas  Production Partnership II—F | New York Life Oil & Gas<br>Production Partnership III-B | ARCO                                                                         | ARCO                                                                    |
| t Owner                              | 70.00%<br>30.00%                                                        | 52.083700%                                                              | 1.819401 <b>%</b><br>12.426200 <b>%</b>                                | 4.548503%                                                        | 11.345223%                                                                            | 4.676366%                                            | 3.117194%                                               | 100.000000%                                                                  | 100.000000%                                                             |

| 24                                                                | 23                                                                | 22                                                                                                                                                                                                                                                                                                                                                                                  | ₹ 5                                    |
|-------------------------------------------------------------------|-------------------------------------------------------------------|-------------------------------------------------------------------------------------------------------------------------------------------------------------------------------------------------------------------------------------------------------------------------------------------------------------------------------------------------------------------------------------|----------------------------------------|
| W/2 NE/4 Section 26,<br>T-25-S, R-37-E,<br>Lea County, New Mexico | N/2 SW/4 Section 25,<br>T-25-S, R-37-E,<br>Lea County, New Mexico | N/2 SE/4 Section 23,<br>T-25-S, R-37-E,<br>Lea County, New Mexico                                                                                                                                                                                                                                                                                                                   | Description of Land                    |
| 80                                                                | 80                                                                | 80                                                                                                                                                                                                                                                                                                                                                                                  | Acres                                  |
| NM-05254<br>12/8/37<br>HBP                                        | LC-060946<br>12/8/37<br>HBP                                       | LC-060945<br>12/8/37<br>НВР                                                                                                                                                                                                                                                                                                                                                         | Serial No. &<br>Eff. Date              |
| United States — Bureau<br>of Land Management                      | United States - Bureau<br>of Land Monagement                      | United States - Bureau<br>of Land Management                                                                                                                                                                                                                                                                                                                                        | Basic Royatty Owner<br>Percentage      |
| Sliding Scale                                                     | Sliding Scole                                                     | Schedule "B"                                                                                                                                                                                                                                                                                                                                                                        | Owner                                  |
| Meridian Oil Production Inc.                                      | ARCO                                                              | ARCO                                                                                                                                                                                                                                                                                                                                                                                | Lessee of Record<br>Percentage         |
| 100.0000%                                                         | 100.0000%                                                         | 100.0000%                                                                                                                                                                                                                                                                                                                                                                           | cord<br>oge                            |
|                                                                   |                                                                   | Diane Rene Stewart Board of Trustees of the Leland Stanford Junior University Saletha Isaacson Reuel A. Young Nancy Chandler Cathie F. Simonieg Pacific Enterprises Oil Co. Pacific Enterprises Oil Co. J. Ruel Armstrong L. E. Armstrong, Jr. Joan Bowen Harmer Joan Bowen Harmer Pauson Oil Company Pauson Oil Company Anna May Rasmussen Anna May Rasmussen Marathon Oil Company | Overriding Royalty Owner<br>Percentage |
| ~ ~ >                                                             | <b>3</b> 2-                                                       | 0.171400% A 0.116100% 0.113600% 0.113601% 0.113601% 0.116100% 0.766260% 0.340800% 0.340800% 0.250000% 0.35000% 0.150000% 0.150000% 0.150000% 0.150000% 0.150000% 0.150000% 0.150000% 0.250000%                                                                                                                                                                                      | Owner                                  |
| ARCO<br>Meridian Oil Production, Inc.<br>Larry A. Nermyr          | ARCO                                                              | ARCO                                                                                                                                                                                                                                                                                                                                                                                | Working Interest Owner<br>Percentage   |
| 50.000000%<br>49.218750%<br>0.781250%                             | 100%                                                              | 100%                                                                                                                                                                                                                                                                                                                                                                                | t Owner                                |

EXHIBIT "B"

|                                                                                                                                                                                                                                                                                              | 28                                |                                 | 27                                 | !                                         | 26                     |                                           | 25                     | ₹.=                                 |
|----------------------------------------------------------------------------------------------------------------------------------------------------------------------------------------------------------------------------------------------------------------------------------------------|-----------------------------------|---------------------------------|------------------------------------|-------------------------------------------|------------------------|-------------------------------------------|------------------------|-------------------------------------|
| Lea County, New Mexico<br>Insofar as the Blinbry Formation<br>only                                                                                                                                                                                                                           | W/2 NW/4 Section 19,              | Lea County, New Mexico          | N/2 NE/4 Section 1,                | T-25-S, R-37-E,<br>Lea County, New Mexico | SW/4 NF/4 Section 23   | T-25-S, R-37-E,<br>Lea County, New Mexico | NE/4 Section 13,       | Description of Land                 |
| _                                                                                                                                                                                                                                                                                            | 80                                |                                 | 88                                 | ;                                         | <b>*</b>               |                                           | 160                    | Acres                               |
| HBP                                                                                                                                                                                                                                                                                          | NM-0349956                        | HBP                             | LC-049439-B                        | 2/1/88<br>(renewal)                       | NM-7487                | 12/8/37<br>HBP                            | NW-051998              | Serial No. &<br>Eff. Date           |
| or Land Management                                                                                                                                                                                                                                                                           | NM-0349956 United States - Bureau | or Land Management              | LC-049439-B United States - Bureau | of Land Management                        | United States - Bureau | of Land Management                        | United States — Bureau | Basic Royalty Owner<br>Percentage   |
| 1.200000%                                                                                                                                                                                                                                                                                    | 12 500000                         | origing ocore                   | -<br>-                             | 12.500000%                                |                        | Sliding Scale                             |                        | Owner                               |
|                                                                                                                                                                                                                                                                                              | Texaco Expl. & Prod. Inc.         |                                 | Texaco Expl. & Prod. Inc.          |                                           | Texaco USA             | Oil Company                               | Pacific Enterprises    | Lessee of Record<br>Percentage      |
|                                                                                                                                                                                                                                                                                              | 100.0000%                         |                                 | 100.0000%                          |                                           | 100.0000%              | 100.000%                                  |                        | e                                   |
| c/o Thomas J. Hayes Effie E. Valintine c/o United California Bank First Interstate Bank of Denver NA, Account No. 120003306 James N. Coll Charles H. Coll Charles H. Coll Max W. Coll II Jon F. Coll RepublicBank Dallas NA Trustee U/W/O Selma E. Andrews, Trust #5188 Franz R. Lupton, Jr. | John M. Loffland, Jr.             | Living Trust Wills Royalty Inc. | Ronald K. Deford                   | Nancy Johns Dent<br>Grace B. Bockman      | Martha Johns Densmore  |                                           |                        | Overriding Royalty Owner Percentage |
| 0.015630%<br>0.007810%<br>0.214840%<br>0.014650%<br>0.014650%<br>0.014650%<br>0.014650%                                                                                                                                                                                                      | 0.125000%                         | 0.625000%<br>0.625000%          | 0.625000%                          | 2.500000%                                 | 2.500000%              |                                           |                        | Owner                               |
|                                                                                                                                                                                                                                                                                              | Техасо                            |                                 | Техасо                             |                                           | Texaco                 | Oil Company<br>Marathon                   | Pacific Enterprises    | Working Interest Owne<br>Percentage |
|                                                                                                                                                                                                                                                                                              | 100%                              |                                 | 100%                               |                                           | 100%                   | 70%<br>30%                                | }                      | erest Owner<br>tage                 |

| 28A W/.<br>T-:<br>Lea<br>Insu                                                                                                                                                                                                               |                                                                                                                                                                                                                                                                                                                                                                                                                             | No.                                 |
|---------------------------------------------------------------------------------------------------------------------------------------------------------------------------------------------------------------------------------------------|-----------------------------------------------------------------------------------------------------------------------------------------------------------------------------------------------------------------------------------------------------------------------------------------------------------------------------------------------------------------------------------------------------------------------------|-------------------------------------|
| W/2 NW/4 Section 19,<br>T-25-S, R-38-E,<br>Lea County, New Mexico<br>Insofar as the Tubb/Drinkard<br>formation only                                                                                                                         |                                                                                                                                                                                                                                                                                                                                                                                                                             | Description of Land                 |
| 80                                                                                                                                                                                                                                          |                                                                                                                                                                                                                                                                                                                                                                                                                             | Acres                               |
| NM-034995<br>6/1/47<br>HBP                                                                                                                                                                                                                  |                                                                                                                                                                                                                                                                                                                                                                                                                             | Serial No. &<br>Eff. Date           |
| NM-0349956 United States - Bureau<br>6/1/47 of Land Management<br>HBP                                                                                                                                                                       |                                                                                                                                                                                                                                                                                                                                                                                                                             | & Basic Royalty Owner Percentage    |
| 12.500000%                                                                                                                                                                                                                                  |                                                                                                                                                                                                                                                                                                                                                                                                                             | wner                                |
| Τεχαςο Εχρί                                                                                                                                                                                                                                 |                                                                                                                                                                                                                                                                                                                                                                                                                             |                                     |
| xpl. & Prod. Inc.                                                                                                                                                                                                                           |                                                                                                                                                                                                                                                                                                                                                                                                                             | Lessee of Record<br>Percentage      |
| 100.0000%                                                                                                                                                                                                                                   |                                                                                                                                                                                                                                                                                                                                                                                                                             | e d                                 |
| John M. Loffland, Jr. T. A. Pedley, Jr. c/o Thomas J. Hayes Effie E. Valintine c/o United California Bank First Interstate Bank of Denver NA, Account No. 120003306 First Interstate Bank Denver Trustee of the Estate of Charles T. Lupton | c/o Lupron Enterprises Inc. Julie Ann Lupton c/o World Savings & Loan Bradshaw Babb Lupton Charles T. Lupton, Jr. c/o Bank of America, Arroyo Grande Branch Lawrence L. Pedley John C. Pedley John C. Pedley Marth L Schneidewind Braille Institute of America c/o Republic National Bank Dallas, Agency #631-00 Patricia Penrose Schieffer Successor Trustee U/W/O Neville G. Penrose c/o J. Thomas Schieffer Lucy O. Ross | Overriding Royalty Owner Percentage |
| 0.125000%<br>0.015630%<br>0.007810%<br>0.214840%                                                                                                                                                                                            | 0.007810%<br>0.007810%<br>0.015620%<br>0.015630%<br>0.005210%<br>0.005210%<br>0.005210%<br>0.015630%<br>0.231470%<br>0.125000%                                                                                                                                                                                                                                                                                              | Owner                               |
| Техасо                                                                                                                                                                                                                                      |                                                                                                                                                                                                                                                                                                                                                                                                                             |                                     |
| 100%                                                                                                                                                                                                                                        |                                                                                                                                                                                                                                                                                                                                                                                                                             | Working Interest Owner Percentage   |

| 29 t                                                                |                                                                                                                                                                                                                                                                                                                                                                                                                                                                                                                                                          | <b>N</b> .⊤'                         |
|---------------------------------------------------------------------|----------------------------------------------------------------------------------------------------------------------------------------------------------------------------------------------------------------------------------------------------------------------------------------------------------------------------------------------------------------------------------------------------------------------------------------------------------------------------------------------------------------------------------------------------------|--------------------------------------|
| W/2 W/2, Section 31<br>T-25-S, R-38-E<br>Lea County, New Mexico     |                                                                                                                                                                                                                                                                                                                                                                                                                                                                                                                                                          | Description of Land                  |
| 160                                                                 |                                                                                                                                                                                                                                                                                                                                                                                                                                                                                                                                                          | Acres                                |
| NM-0569<br>4/1/84<br>HBP                                            |                                                                                                                                                                                                                                                                                                                                                                                                                                                                                                                                                          | Serial No. &<br>Eff. Date            |
| United States – Bureau<br>of Land Management                        |                                                                                                                                                                                                                                                                                                                                                                                                                                                                                                                                                          | Basic Royalty Owner Percentage       |
| 12.500000%                                                          |                                                                                                                                                                                                                                                                                                                                                                                                                                                                                                                                                          | Owner                                |
| Fina Oil & Chemical Co.                                             |                                                                                                                                                                                                                                                                                                                                                                                                                                                                                                                                                          | Lessee of Record<br>Percenloge       |
| 100.0000%                                                           | _                                                                                                                                                                                                                                                                                                                                                                                                                                                                                                                                                        | je<br>ord                            |
| Selma E. Andrews Trust<br>Blanche M. doty<br>Benjamin Ginsberg Est. | Jomes N. Coll Charles H. Coll Charles H. Coll Max W. Coll II Jon F. Coll RepublicBank Dallas NA Trustee U/W/O Selma E. Andrews, Trust #5188 Franz R. Lupton, Jr. c/o Lupron Enterprises Inc. Julie Ann Lupton c/o World Savings & Loan Bradshaw Babb Lupton Charles T. Lupton, Jr. c/o Bank of America, Arroyo Grande Branch Lawrence L. Pedley John C. Pedley Braille Institute of America c/o Republic National Bank Dallas, Agency #631–00 Patricia Penrose Schieffer Successor Trustee U/W/O Neville G. Penrose c/o J. Thomas Schieffer Lucy O. Ross | Overriding Royalty Owner Percentage  |
| 0.268500%<br>0.125000%<br>1.500000%                                 | 0.021870% 0.014650% 0.014650% 0.014650% 0.014650% 0.014650% 0.0268530% 0.007810% 0.007810% 0.005210% 0.005210% 0.005210% 0.005210% 0.005210% 0.0231470% 0.125000% 0.125000%                                                                                                                                                                                                                                                                                                                                                                              | y Owner                              |
| ARCO                                                                |                                                                                                                                                                                                                                                                                                                                                                                                                                                                                                                                                          |                                      |
| 16                                                                  |                                                                                                                                                                                                                                                                                                                                                                                                                                                                                                                                                          | Working Interest Owner<br>Percentage |
| 100%                                                                |                                                                                                                                                                                                                                                                                                                                                                                                                                                                                                                                                          |                                      |

| No.                                                                  | Description of Land             | Acres | Eff. Date                | Percentage                                   |               | Percentage    | ntoge     | Marshall & Winston Rubie C. Bell Braille Institute of America                | rcentage                                      | Percentage 0.125000% on 0.125000% 0.125000% of America 0.231500% |
|----------------------------------------------------------------------|---------------------------------|-------|--------------------------|----------------------------------------------|---------------|---------------|-----------|------------------------------------------------------------------------------|-----------------------------------------------|------------------------------------------------------------------|
|                                                                      |                                 |       |                          |                                              |               |               |           | Etz Oil Properties                                                           | es S.                                         | es 0.125000%                                                     |
| 30 S/2 NE/4 Section 11,<br>T-25-S, R-37-E,<br>Lea County, New Mexico | ction 11,<br>7-E,<br>lew Mexico | 80    | NM 4355<br>4/1/56<br>HBP | United States - Bureau<br>of Land Management | Sliding Scate | Doyle Hartman | 100.0000% | The Aurand Company<br>Miriam B. Johnson, General<br>Partner of the Miriam B. | mpany<br>son, General<br>le <b>K</b> iriam B. | mpany 0.390625%<br>son, General<br>ne Miriam B.                  |
| ,                                                                    |                                 |       |                          |                                              |               |               |           | Johnson Partnership Amoco Production Co.                                     | rtnership<br>:tion Co.                        | rtnership 0.390625%<br>Stion Co. 4.687500%                       |
|                                                                      |                                 |       |                          |                                              |               |               |           | Alice N. Robertson<br>William E. Thomas II                                   | ertson<br>Iomas II                            | ertson 0.390625%<br>nomas II 0.390625%                           |
|                                                                      |                                 |       |                          |                                              |               |               |           |                                                                              |                                               |                                                                  |

TO UNIT AGREEMENT, SOUTH JUSTIS UNIT LEA COUNTY, NEW MEXICO

| ₹.7 | Description of Land                                                         | Acres   | Serial No. &<br>Eff. Date | Basic Royalty Owner<br>Percentage                     | y Owner<br>ge | Lessee of Record   | Overriding Royalty Owner Percentage | Working Interest Owner Percentage | st Owner<br>e |
|-----|-----------------------------------------------------------------------------|---------|---------------------------|-------------------------------------------------------|---------------|--------------------|-------------------------------------|-----------------------------------|---------------|
|     |                                                                             |         |                           |                                                       | SI            | ATE LANDS          |                                     |                                   |               |
| 31  | N/2 NE/4, SE/4 NE/4<br>Section 25, T-25-S, R-37-E<br>Lea County, New Mexico | 120     | B-11478<br>9/11/44<br>HBP | Commissioner of Public Lands –<br>State of New Mexico | 12.500000%    | ARCO               |                                     | ARCO                              | 100%          |
| 32  | W/2 NW/4 Section 30,<br>T-25-S, R-38-E<br>Lea County, New Mexico            | 80      | 89521-1<br>2/10/42<br>HBP | Commissioner of Public Lands –<br>State of New Mexico | 12.500000%    | Texaco Inc.        |                                     | Τεχαςο Ιης.                       | 100%          |
| 33  | W/2 SW/4 Section 30,<br>T-25-S, R-38-E<br>Lea County, New Mexico            | 80      | E-497-1<br>8/10/37<br>HBP | Commissioner of Public Lands –<br>State of New Mexico | 12.500000%    | MW Petroleum Corp. |                                     | Apache                            | 100%          |
| 34  | N/2 Section 36,<br>T-25-S, R-37-E<br>Lea County, New Mexico                 | 320     | B-229-1<br>9/10/31<br>HBP | Commissioner of Public Lands –<br>State of New Mexico | 12.500000%    | Chevron USA        |                                     | ARCO                              | 100%          |
| 35  | S/2 Section 36,<br>1-25-S, R-37-E<br>Lea County, New Mexico                 | 320     | 8-228-1<br>9/10/31<br>НВР | Commissioner of Public Lands –<br>State of New Mexico | 12.500000%    | Chevron USA        |                                     | ARCO                              | 100%          |
|     | TOTAL STATE ACREAGE - 920.0                                                 | - 920.0 | PERCENTAGE OF             | PERCENTAGE OF UNIT (SURFACE ACRES) - 17.16%           |               |                    |                                     |                                   |               |

|              |                         |                           |                   |               |                        |                        |                  |                    |                     |                             |            |                |                       |            |                          |                       |                   |                  |                     |                        |                    |                       |                 |                    | Lea County, New Mexico     | T-25-S, R-37E                  | 36 NW/4 NW/4 Section 11, |                | Tr.  No. Description of Land           |
|--------------|-------------------------|---------------------------|-------------------|---------------|------------------------|------------------------|------------------|--------------------|---------------------|-----------------------------|------------|----------------|-----------------------|------------|--------------------------|-----------------------|-------------------|------------------|---------------------|------------------------|--------------------|-----------------------|-----------------|--------------------|----------------------------|--------------------------------|--------------------------|----------------|----------------------------------------|
|              |                         |                           |                   |               |                        |                        |                  |                    |                     |                             |            |                |                       |            |                          |                       |                   |                  |                     |                        |                    |                       |                 |                    |                            |                                | 40                       |                | Acres                                  |
|              |                         |                           |                   |               |                        |                        |                  |                    |                     |                             |            |                |                       |            |                          |                       |                   |                  |                     |                        |                    |                       |                 |                    |                            |                                | 픃                        |                | Leose Slotus                           |
| T. L. Wooten | Jane Cromartie Williams | Richard L. Cromartie, Jr. | Mary Smith Bowers | Eva W. Graham | Katie Smith Hazelhurst | Rosa Lee Smith Johnson | Cassius L. Smith | Magabel Smith Rule | Mildred Smith Rawls | Marion U. & Donald B. Heard | Judd Moore | Thomas G. Voss | Ritts Royalty Company | Ellis Rudy | Amerada Hess Corporation | Elinor C. Shaughnessy | Mary Helen Seeton | Wilma Chism Lain | Lucille Chism Bates | Elizabeth Bearly Dudly | James Henry Bearly | Charles T. Bates, Jr. | Warren J. Bates | Theodocia G. Bates | Atlantic Richfield Company | Amoco Production Company       | Chevron USA Inc.         |                | Basic Royalty Owner<br>Percentage      |
| 0.008860%    | 0.010240%               | 0.007480%                 | 0.008860%         | 0.008860%     | 0.008860%              | 0.009410%              | 0.009960%        | 0.008860%          | 0.008860%           | 0.139500%                   | 0.041000%  | 0.223200%      | 0.644900%             | 0.015500%  | 1.339300%                | 0.015500%             | 0.669600%         | 0.067500%        | 0.097200%           | 0.020400%              | 0.020400%          | 0.029800%             | 0.059600%       | 0.104100%          | 0.032200%                  | 1.004500%                      | 0.067400%                |                | Owner                                  |
|              |                         |                           |                   |               |                        |                        |                  |                    |                     |                             |            |                |                       |            |                          |                       |                   |                  |                     |                        |                    |                       |                 |                    |                            | Div. of Atlantic Richfield Co. | ARCO Petr. Products Co.  | PATENTED LANDS | Overriding Royalty Owner<br>Percentage |
|              |                         |                           |                   |               |                        |                        |                  |                    |                     |                             |            |                |                       |            |                          |                       |                   |                  |                     |                        |                    |                       |                 |                    |                            | 0.612700%                      |                          |                | Owner                                  |
|              |                         |                           |                   |               |                        |                        |                  |                    |                     |                             |            |                |                       |            |                          |                       |                   |                  |                     |                        |                    |                       |                 |                    |                            |                                | ARC0                     |                |                                        |
|              |                         |                           |                   |               |                        |                        |                  |                    |                     |                             |            |                |                       |            |                          |                       |                   |                  |                     |                        |                    |                       |                 |                    |                            |                                | 100%                     |                | Working Interest Owner Percentage      |