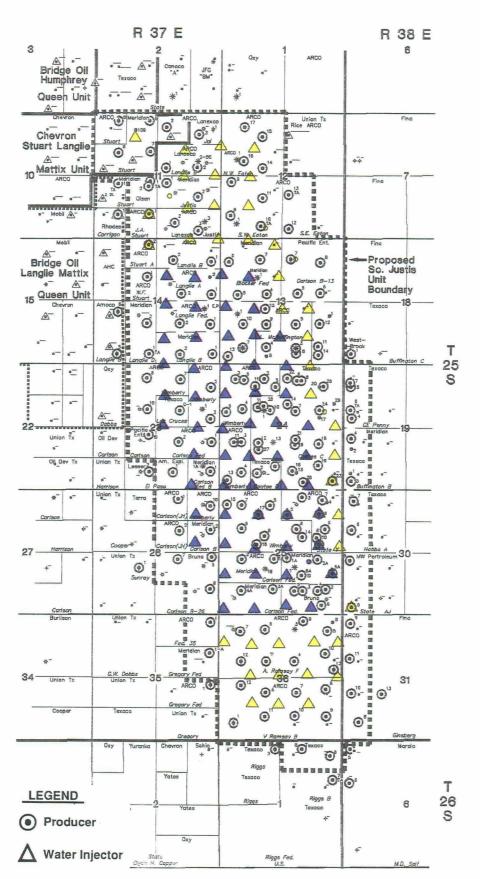

either natural or man made) will yield significantly more oil than a reservoir that has a gas drive. When it is determined that a reservoir is primarily producing by solution gas drive or gas expansion, consideration is given to supplementing the solution gas drive or gas expansion with a secondary recovery method such as waterflooding. Waterflooding is an enhanced oil recovery technique in which water is injected into the oil and gas reservoir to repressure the oil bearing formation. The injected water displaces the oil that has been trapped in the reservoir and pushes it to the surrounding producing wells where it can be pumped to the surface and recovered. The waterflood development plan proposed for the South Justis Unit will utilize 102 water injection wells and 129 producing wells.



### UNITIZATION FOR ENHANCED OIL RECOVERY

#### WHAT IS UNITIZATION?

Basically, unitization is the combining of various leases and interests in a producing reservoir within an agreed upon land area so that the leases can be operated as a single property to cooperatively enhance oil recovery. The primary purpose of unitization for secondary recovery is to increase oil recovery, which leads to providing more income to Royalty and Working Interest Owners. When all or part of a reservoir is unitized, the interests of all Royalty and Working Interest Owners in the unit area are combined and each owner shares in the oil and gas produced from the entire unitized area.

#### WHY IS IT NECESSARY TO UNITIZE?

In general, unitization results in the most efficient development of the oil and gas res