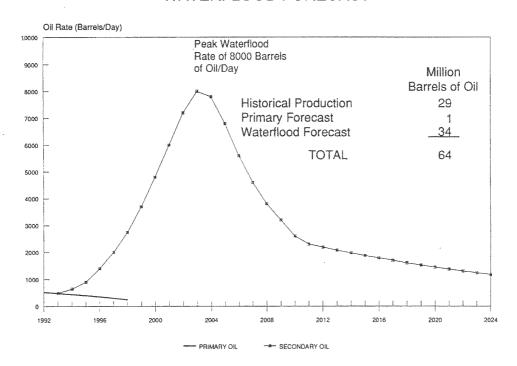

projected that that these fields will produce approximately 1 million more barrels of oil without the benefit of water injection. With the benefit of water injection, it is estimated that as much as 34 million additional barrels of oil may be recovered.

# ARE MOST OF THE ROYALTY AND WORKING INTEREST OWNERS IN FAVOR OF THE UNIT?

Yes. The State of New Mexico and the federal government own 69.4% of the lands and royalty interest within the unit, and because of the projected increase in recoverable oil as well as income, both have indicated preliminary approval for the formation of a unit. In addition, a majority of the voting percentage of the Working Interest Owners have indicated approval of the South Justis Unit and the water injection program.

# SOUTH JUSTIS UNIT WATERFLOOD FORECAST



South Justis Unit Royalty Owners Overview Page 9

#### HOW WILL UNITIZATION AFFECT ROYALTY OWNERS' INCOME?

Oil production, as well as royalty income, has been declining annually in the proposed unit area. After unitization is completed, unit production and royalty income are expected to increase through the year 2000. Your total income with water injection is projected to be greater than if no waterflood were implemented.



#### HOW WILL UNIT PRODUCTION BE DIVIDED AMONG THE ROYALTY OWNERS?

The revenue received by the Royalty Owners will be based on their percentage of ownership in that tract multiplied by the overall unit production allocated to that tract. A Royalty Owners' interest in a tract will not change. The unit production allocated to each tract is based upon a formula which