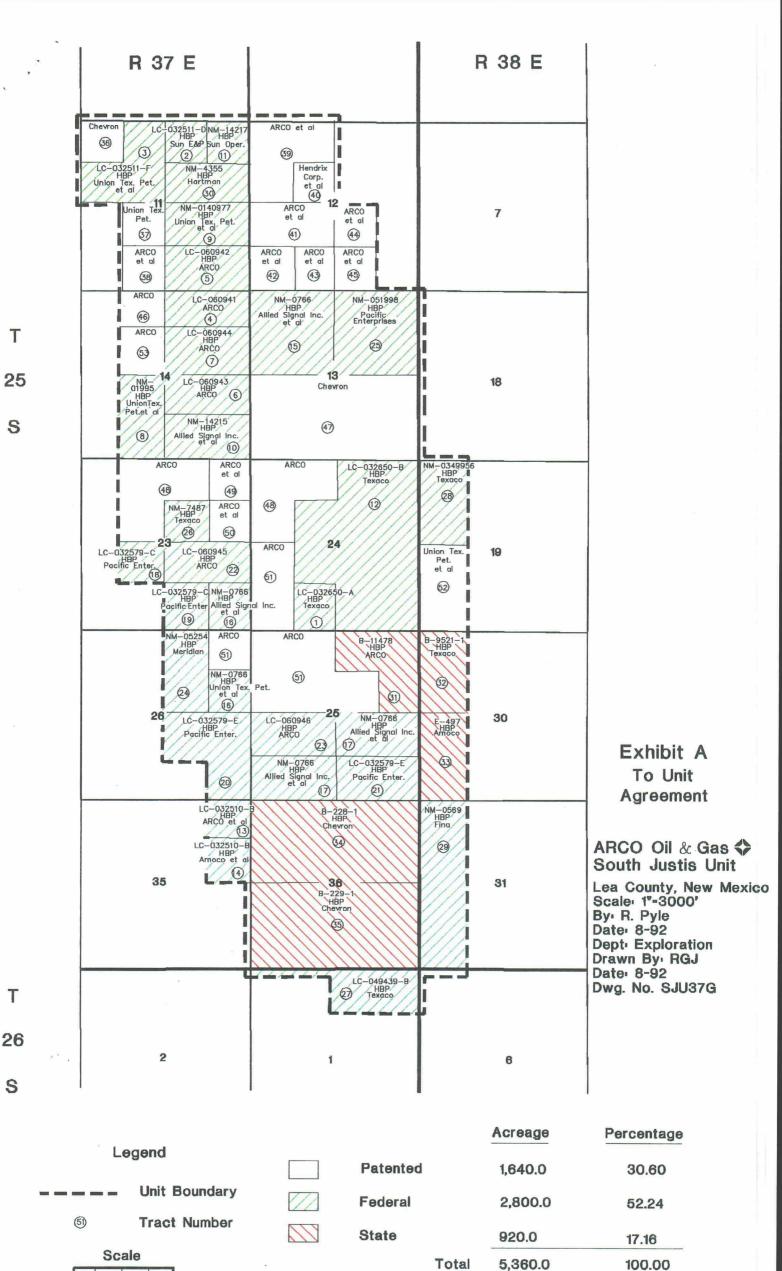

BEFORE EXAMINER CATANACH

OIL CONSERVATION DIVISION

ARCO EXHIBIT NO. -

# TO UNIT AGREEMENT, SOUTH JUSTIS UNIT LEA COUNTY, NEW MEXICO

CASE NO. LUSSEL

| ÇJ                                                                                                                                                                           | 4-                                                                                  | w                                                                            | 2                                                                  | _                                                                       |               | <u>₹</u> : T                           |
|------------------------------------------------------------------------------------------------------------------------------------------------------------------------------|-------------------------------------------------------------------------------------|------------------------------------------------------------------------------|--------------------------------------------------------------------|-------------------------------------------------------------------------|---------------|----------------------------------------|
| S/2 SE/4 Section 11,<br>T-25-S, R-37-E,<br>Lea County, New Mexico                                                                                                            | N/2 NE/4 Section 14,<br>T-25-S, R-37-E,<br>Lea County, New Mexico                   | SW/4 NW/4, E/2 NW/4<br>Section 11, T-25-S, R-37-E,<br>Lea County, New Mexico | NW/4 NE/4 Section 11,<br>T-25-S, R-37-E,<br>Lea County, New Mexico | SE/4 SW/4 Section 24,<br>T-25-S, R-37-E,<br>Lea County, New Mexico      |               | Description of Land                    |
| 80                                                                                                                                                                           | 80                                                                                  | 120                                                                          | <b>4</b> 0                                                         | 40                                                                      |               | Acres                                  |
| LC-060942<br>11/1/35<br>HBP                                                                                                                                                  | LC-060941<br>11/1/35<br>HBP                                                         | LC032511-F<br>11/1/35<br>HBP                                                 | LC032511-D<br>11/1/35<br>HBP                                       | LC-032650-A<br>7/20/35<br>НВР                                           |               | Serial No. &<br>Eff. Date              |
| United States — Bureau<br>of Land Management                                                                                                                                 | United States – Bureou<br>of Land Management                                        | United States - Bureau<br>of Land Management                                 | United States — Bureau<br>of Land Management                       | LC-032650-A United States - Bureau<br>7/20/35 of Land Management<br>HBP |               | Basic Royalty Owner<br>Percentage      |
| Sliding Scale                                                                                                                                                                | Sliding Scale                                                                       | Sliding Scale                                                                | Sliding Scole                                                      | Schedule "B"                                                            |               | Owner                                  |
| ARCO<br>Union Texas Pet. Corp.<br>Texas Pacific Oil Co.                                                                                                                      | Hondo Oil & Gas Co.                                                                 | Union Texas Pet. Corp.<br>Sun Expl. & Prod. Co.                              | Sun Expl. & Prod. Co.<br>Lowell S. Dunn, Sr.                       | Texaco Expl. & Prod., Inc.                                              | FEDERAL LANDS | Lessee of Record<br>Percentage         |
| 50,00000%<br>31.25000%<br>18.75000%                                                                                                                                          | 100.0000%                                                                           | 83.33300%<br>16.66700%                                                       | 58.33400%<br>41.66600%                                             | 100.0000%                                                               | ANDS          | e d                                    |
| The Aurand Company Miriam B. Johnson, General Partner of the Miriam B. Johnson Partnership Amoco Production Co. Alice N. Robertson William E. Thomas II William E. Thomas II | The Aurand Company<br>Miriam B. Johnson<br>Alice Robertson<br>William E. Thomas, II | Ernest E. Richelieu, Trustee<br>Interfirst Bank of Ft. Worth                 | Ernest E. Richelieu, Trustee<br>Interfirst Bank of Ft. Worth       |                                                                         |               | Overriding Royalty Owner<br>Percentage |
| 0.390625%<br>0.390625%<br>4.687500%<br>0.390625%<br>0.195300%                                                                                                                | 0.390600%<br>0.390600%<br>0.390600%                                                 | 1.562500%                                                                    | 1.562500%                                                          |                                                                         |               | Owner                                  |
| ARCO<br>Caspen Oil, Inc.                                                                                                                                                     | ARCO                                                                                | Meridian Oil Production, Inc.                                                | ARCO                                                               | Техасо                                                                  |               | Working Interest Owner<br>Percentage   |
| 81.250000%<br>18.750000%                                                                                                                                                     | 100%                                                                                | 100%                                                                         | 100%                                                               | 2001                                                                    |               | t Owner                                |