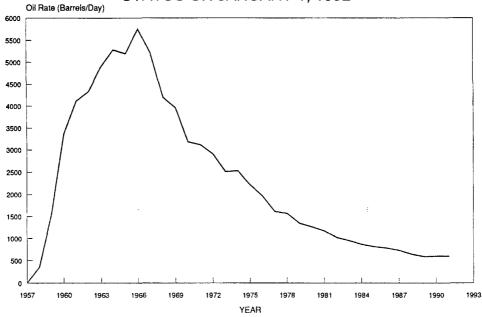

and early 1960's. Peak oil production from the collective wells occurred in 1966 when the annual average production was 5645 barrels of oil per day. Cumulative production from these reservoirs in the proposed unit area through December 31, 1991 is approximately 29 million barrels of oil.

After peak production was reached in 1966, oil production within the proposed unit area has steadily declined. Sixteen companies have drilled and completed 265 Blinebry and Tubb/Drinkard completions, but only 119 Blinebry and Tubb/Drinkard completions are currently active and production has declined to 531 barrels of oil per day, 9.4% of the 1966 peak monthly production rate.

### PRIMARY PERFORMANCE HISTORY SOUTH JUSTIS AREA - LEA COUNTY, NM BLINEBRY & TUBB/DRINKARD RESERVOIRS STATUS ON JANUARY 1, 1992



### **INCREASING RECOVERY AND EXTENDING THE LIFE OF THESE FIELDS**

As with all oil fields, production has declined with time. In 1984, the Working Interest Owners (companies operating the wells and paying the maintenance costs) began a series of meetings and engineering studies in an attempt to devise a method to increase the oil recovery and extend the productive life of these fields. After the various company engineers and geologists completed their studies, they concluded that a secondary recovery unit should be formed to enable water injection operations to commence. Water injection into the oil producing formations will force some additional oil remaining in the rocks to the producing wells.



The following discussion on primary and secondary recovery is useful in understanding th