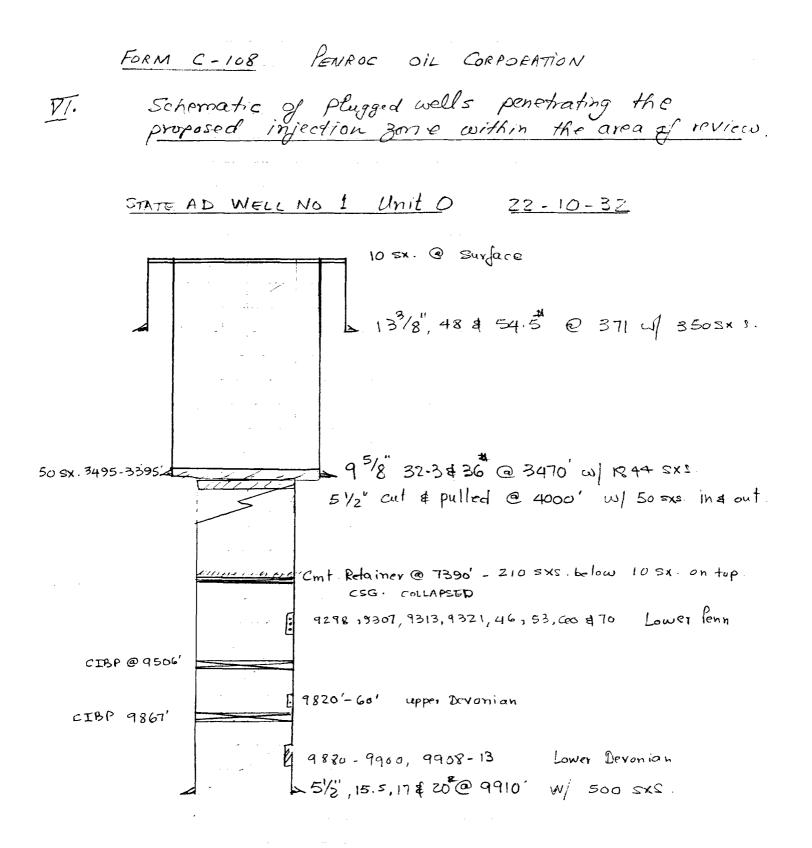

<u>NM E State #3</u> NE/4 NE/4 Sec. 26, T10S, R32E Drilled: 2-4-65 Unit Letter C 8 5/8, 20# @ 1550' w/400 sxs. 4 1/2, 9.5# @ 4260' w/400 sxs. Perfs: 4124, 26, 28, 30, 35, 38, 41, 43, 45, 47, 49, 52, 56, 59, 68, and 71 State AD #1 Sec. 22, T10S, R32E Drilled 1952 Unit Letter O 13 3/8 48#, 54.5# @ 371' w/350 sxs. 9 5/8, 32.3 & 36# @ 3470' w/1844 sxs. 5 1/2, 15.5 & 17 & 20# @ 9910' 9880 - 9900. 9908 - 9913 Perfs: 500 gal. acid - 90 BOPH Came up to upper Devonian - Set CIBP @ 9867. 1957 - Perf: 9820 - 9860 - Swabbed 96 BO/hr 1961 - Hydromite to 9851' - Tested oil & water Hydromite to 9851 - 40' - Installed PU - Tested 158 BO, 12 MCF, 5 BW 1966 - Devonian "All Water" - Set CIBP 9506' 9298, 9307, 9313, 9321, 46, 53, 60 & 76 Swabbed 22 BO in 5 hrs - IP 253 BO in 10 hrs. Note in file - This is Lower Penn - Upper Penn not perf -Csg collapsed shortly after same year - Plug back - Cmt ret @ 7390' - Displaced 210 sx. below retainer - 10 sx. on top of retainer 7397 - 7370 - Cut & pulled 5 1/2 @ 4000' - 50 sxs. in and out - 50 sxs in and out 4080 -3870' - Displaced 50 sx. 3495 - 3395' - 10 sxs. on surface - 1967. Sec. 22, T10S, R32E <u>State AD #4</u> Drilled: 1954 Unit Letter O 13 3/8, 48# @ 386' w/400 sxs. 8 5/8, 24-32# @ 3439' w/2150 sxs. 5 1/2, 15.5 & 17# @ 9392' w/400 sxs. Perfs: 8136 - 53, 8340 - 72, 8379 - 44, 8522 (420 holes) 5000 gal. acid IP 320 BO, 9 BW in 5 hrs. P&A'd 1967 - 5 1/2" csg collapsed @ 8167' Set CIBP @ 8160' w/240 sxs 10 on top Cut & pulled 5 1/2" csg @ 4950' 50 sx. plug across 4130 - 3920. 50 sx. plug across 3510 - 3360 10 sx. @ 8 5/8 30' @ surface. Sec. 22, T10S, R32E <u>State AD #6</u> Unit Letter H 8 5/8, 24# @397' w/325 sxs. circ. 4 1/2, 9.5# @ 4448' w/250 sxs. 4077, 80, 83, 88, 91, and 94 Perfs: 4113, 33, 43, and 45