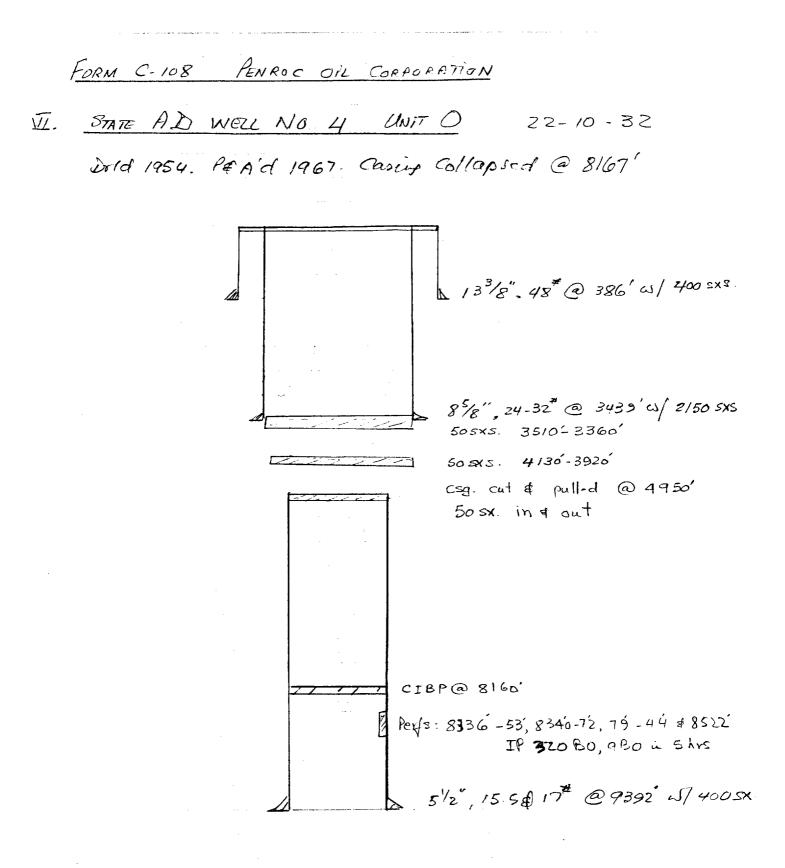

<u>NM E State #3</u> NE/4 NE/4 Sec. 26, T10S, R32E Drilled: 2-4-65 Unit Letter C 8 5/8, 20# @ 1550' w/400 sxs. 4 1/2, 9.5# @ 4260' w/400 sxs. Perfs: 4124, 26, 28, 30, 35, 38, 41, 43, 45, 47, 49, 52, 56, 59, 68, and 71 State AD #1 Sec. 22, T10S, R32E Drilled 1952 Unit Letter O 13 3/8 48#, 54.5# @ 371' w/350 sxs. 9 5/8, 32.3 & 36# @ 3470' w/1844 sxs. 5 1/2, 15.5 & 17 & 20# @ 9910' 9880 - 9900. 9908 - 9913 Perfs: 500 gal. acid - 90 BOPH Came up to upper Devonian - Set CIBP @ 9867. 1957 - Perf: 9820 - 9860 - Swabbed 96 BO/hr 1961 - Hydromite to 9851' - Tested oil & water Hydromite to 9851 - 40' - Installed PU - Tested 158 BO, 12 MCF, 5 BW 1966 - Devonian "All Water" - Set CIBP 9506' 9298, 9307, 9313, 9321, 46, 53, 60 & 76 Swabbed 22 BO in 5 hrs - IP 253 BO in 10 hrs. Note in file - This is Lower Penn - Upper Penn not perf -Csg collapsed shortly after same year - Plug back - Cmt ret @ 7390' - Displaced 210 sx. below retainer - 10 sx. on top of retainer 7397 - 7370 - Cut & pulled 5 1/2 @ 4000' - 50 sxs. in and out - 50 sxs in and out 4080 -3870' - Displaced 50 sx. 3495 - 3395' - 10 sxs. on surface - 1967. Sec. 22, T10S, R32E <u>State AD #4</u> Drilled: 1954 Unit Letter O 13 3/8, 48# @ 386' w/400 sxs. 8 5/8, 24-32# @ 3439' w/2150 sxs. 5 1/2, 15.5 & 17# @ 9392' w/400 sxs. Perfs: 8136 - 53, 8340 - 72, 8379 - 44, 8522 (420 holes) 5000 gal. acid IP 320 BO, 9 BW in 5 hrs. P&A'd 1967 - 5 1/2" csg collapsed @ 8167' Set CIBP @ 8160' w/240 sxs 10 on top Cut & pulled 5 1/2" csg @ 4950' 50 sx. plug across 4130 - 3920. 50 sx. plug across 3510 - 3360 10 sx. @ 8 5/8 30' @ surface. Sec. 22, T10S, R32E <u>State AD #6</u> Unit Letter H 8 5/8, 24# @397' w/325 sxs. circ. 4 1/2, 9.5# @ 4448' w/250 sxs. 4077, 80, 83, 88, 91, and 94 Perfs: 4113, 33, 43, and 45