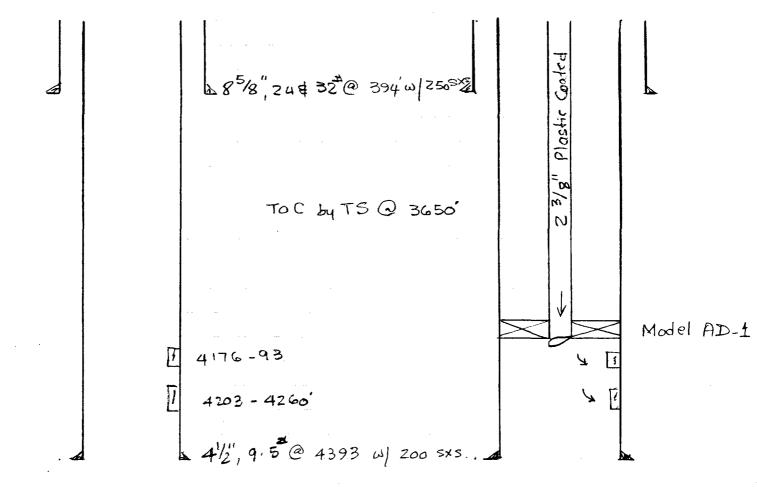

<u>Harris State No. 4</u> Drilled 1965

8 5/8", 24# & 32# @ 394' w/250 sxs. 4 1/2", 9.5# @ 4393' w/200 sxs. TOC by TS 3650' Perfs: 4176 - 93, 4203, 15, 31, 34, 44, 48, 53 & 60 (ISPF) Acid w/5000 gal.

May 1970, Frac'd w/38, 500 gal. SW & 29,000# sd.

#### B. WELL DATA:

- 1. Mescalero San Andres
- 2. 4063' 4200' for AD No. 2 and 4176' 4193' and 4203' - 4260' for Harris #4.
- 3. Both wells were drilled as producer and are marginal producers now. (< 1BOPD)
- 4. None
- 5. There are <u>no</u> oil and gas productive zones above the presently open zone. The lower zones are Pennsylvanian and Devonian, in some parts of the field approximately below 8300 feet.