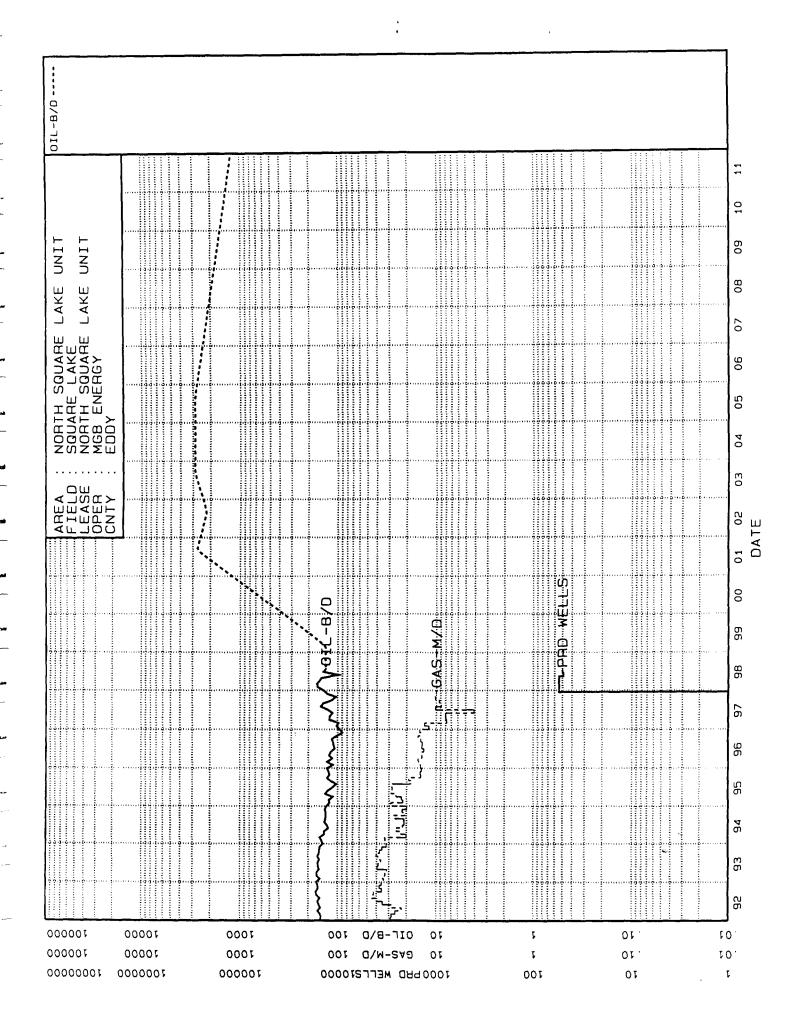

0<br>35.0<br>40.0<br>45.0<br>50.0              | 963.917<br>883.916<br>817.213<br>760.890<br>712.789<br>635.154 |
|      | FINAL PRODUCT                             | W.I. FRACTI<br>W.I. FRACTI<br>ION START DA<br>IN FIRST LIN                   | ON<br>TE                                  | 1.00000<br>1.00000<br>1- 1-99<br>12.00         | INITIAL N                                                    | ET OIL                    | FRACTI<br>FRACTI     | ON<br>ON                                            | .800000<br>.800000<br>.800000                   | 15.0<br>18.0<br>20.0<br>25.0                        | 1333.012<br>1237.843<br>1181.565<br>1061.246                         | 70.0<br>80.0<br>90.0<br>100.0                     | 575.379<br>528.020<br>489.599<br>457.812                       |











Scale 1:24000.



Devon Injector Conversions

Abundoned Injector Well

Inactive Injector Well

 Abundoned Oil Well Active Injector Well

LEGEND

• Active Oil Well

• fractive Oil Well

GP III ENERGY, INC.

STRUCTURE - TOP OF SAN ANDRES SQUARE LAKE FIELD EDDY COUNTY, NEW MEXICO





• ₽ ∑>z</ TR.29 16-S R-30-E 8 CECEND T-16-S R-31-E TR.15 3 TR.9 1R.9 TR.12 TR.25 21 TR.44 TR.2 TR.24 Case Nos. <u>12112 and 12113</u> Exhibit Hearing Date:\_\_ Submitted by: <u>GP II Energy</u>, In TR.2B ್ •-Portone -February 4, 199

OIL CONSERVATION DIVIS Santa Fe, New Mexico BEFORE THE

PROPOSED NORTH SQUARE LAKE UNIT BOUNDARY GP II ENERGY INC.

EDDY CTY., NEW MEXICO

· Prince Jackey

A A STATE OF THE STATE Abdothed Law • institue of hod

● こいがん さいりゃい

## **COMPARATIVE PRODUCTION TABLE**

| YEAR | BA