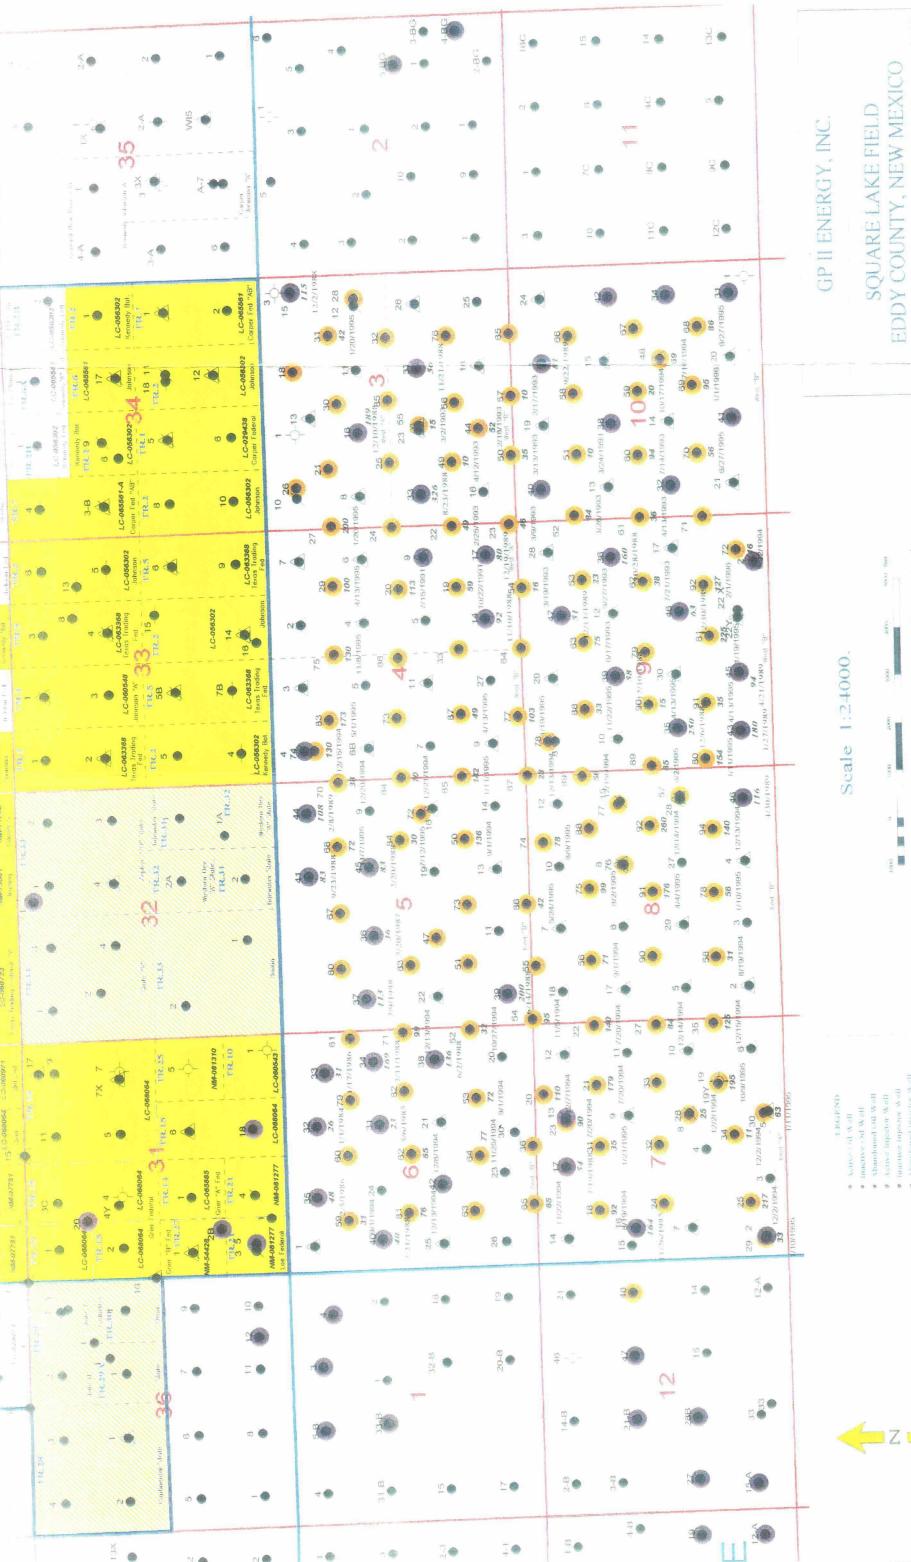

5 M\$ in undiscounted net cash income and yield a ROR of 32.85 %.

#### RECOMMENDATIONS

- 1. Unitize the project area and start drilling 20 acre infill wells, beginning in the thicker portions of the reservoir.
- 2. Redrill the P&A'ed 40 acre wells immediately surrounding the new 20 acre infill wells. Based on the Devon flood, these replacement wells could IP at 40 to 50 BOPD. These redrills should be produced for four to six months to recoup a portion of the capital costs.
- 3. Convert and redrill the surrounding wells to support the following existing 20 acre wells:

Grier #20 NW/4 Section 31 T-16-S R-31-E
Grier #2-B SW/4 Section 31 T-16-S R-31-E
State J #1 NE/4 Section 36 T-16-S R-30-E

4. Complete any productive zones not currently open to insure vertical conformance of the flood.





EDDY COUNTY, NEW MEXICO SQUARE LAKE FIELD

INITIAL POTENTIAL MAP (1980'S & 1990'S

0, 2

SCALE: 1"-2000"

ALANNY SIRGO POM SILINI

# NORTH SQUARE LAKE PROJECT Enhanced Waterflood Feasibility Study

#### **HISTORY**

The Square Lake Field was discovered in 1941 by the Sanders Brothers Leonard #1 located in Section 34 T-16-S R-30-E. Development on 40 acre spacing continued through the 1940's. These early wells were completed openhole. The main pay zones are the Premier and Lovington sands. The Premier sand is 20 to 50 feet thick at a depth of 3,350 feet. The Lovington sand is 5 to 20 feet thick at a depth of 3,500 feet.

The initial completion practice was to set 5 1/2" casing above the Premier and drill through the Premier and Lovington. The zones were then shot with nitro. Not much stimu