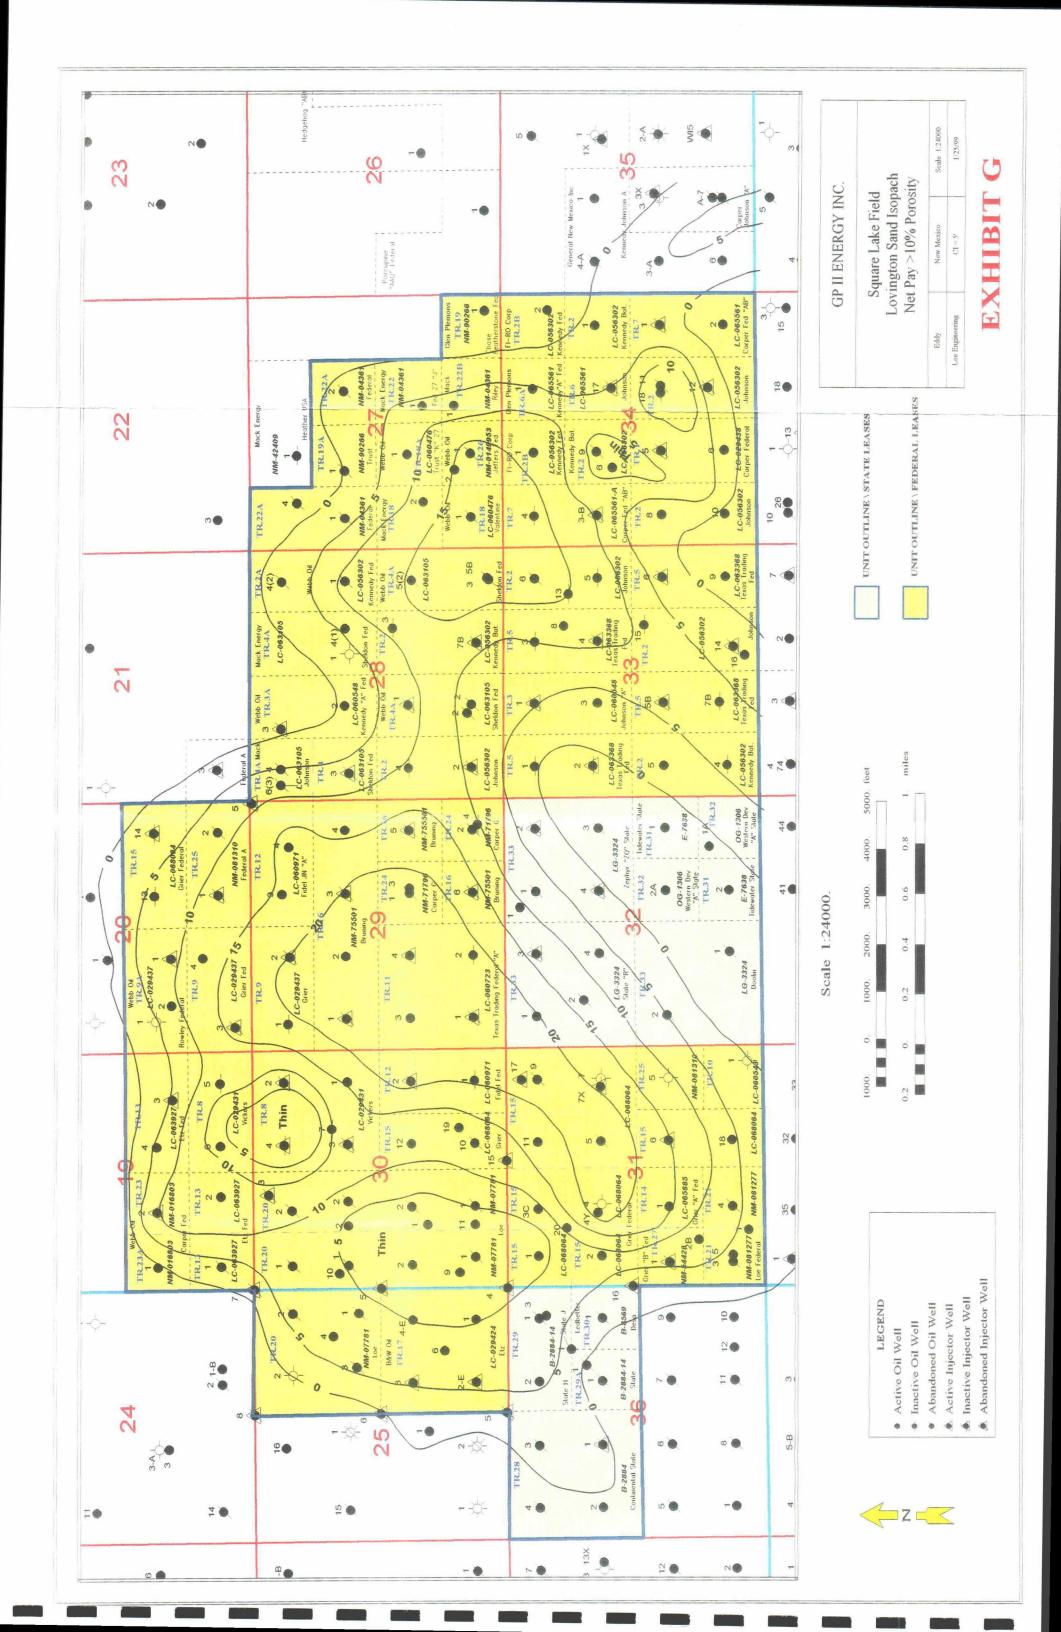

5.0<br>40.0<br>45.0<br>50.0              | 963.917<br>883.916<br>817.213<br>760.890<br>712.789<br>635.154 |
|      | FINAL PRODUCT                             | W.I. FRACTI<br>W.I. FRACTI<br>ION START DA<br>IN FIRST LIN                   | ON<br>TE                                  | 1.00000<br>1.00000<br>1- 1-99<br>12.00         | INITIAL N                                                    | ET OIL                    | FRACTI<br>FRACTI     | ON<br>ON                                            | .800000<br>.800000<br>.800000                   | 15.0<br>18.0<br>20.0<br>25.0                        | 1333.012<br>1237.843<br>1181.565<br>1061.246                         | 70.0<br>80.0<br>90.0<br>100.0                     | 575.379<br>528.020<br>489.599<br>457.812                       |











Scale 1:24000.



Devon Injector Conversions

Abundoned Injector Well

Inactive Injector Well

 Abundoned Oil Well Active Injector Well

LEGEND

• Active Oil Well

• fractive Oil Well

GP III ENERGY, INC.

STRUCTURE - TOP OF SAN ANDRES SQUARE LAKE FIELD EDDY COUNTY, NEW MEXICO





• ₽ ∑>z</ TR.29 16-S R-30-E 8 CECEND T-16-S R-31-E TR.15 3 TR.9 1R.9 TR.12 TR.25 21 TR.44 TR.2 TR.24 Case Nos. <u>12112 and 12113</u> Exhibit Hearing Date:\_\_ Submitted by: <u>GP II Energy</u>, In TR.2B ್ •-Portone -February 4, 199

OIL CONSERVATION DIVIS Santa Fe, New Mexico BEFORE THE

PROPOSED NORTH SQUARE LAKE UNIT BOUNDARY GP II ENERGY INC.

EDDY CTY., NEW MEXICO

· Prince Jackey

A A STATE OF THE STATE Abdothed Law • institue of hod

● こいがん さいりゃい

## **COMPARATIVE PRODUCTION TABLE**

| YEAR | BASE