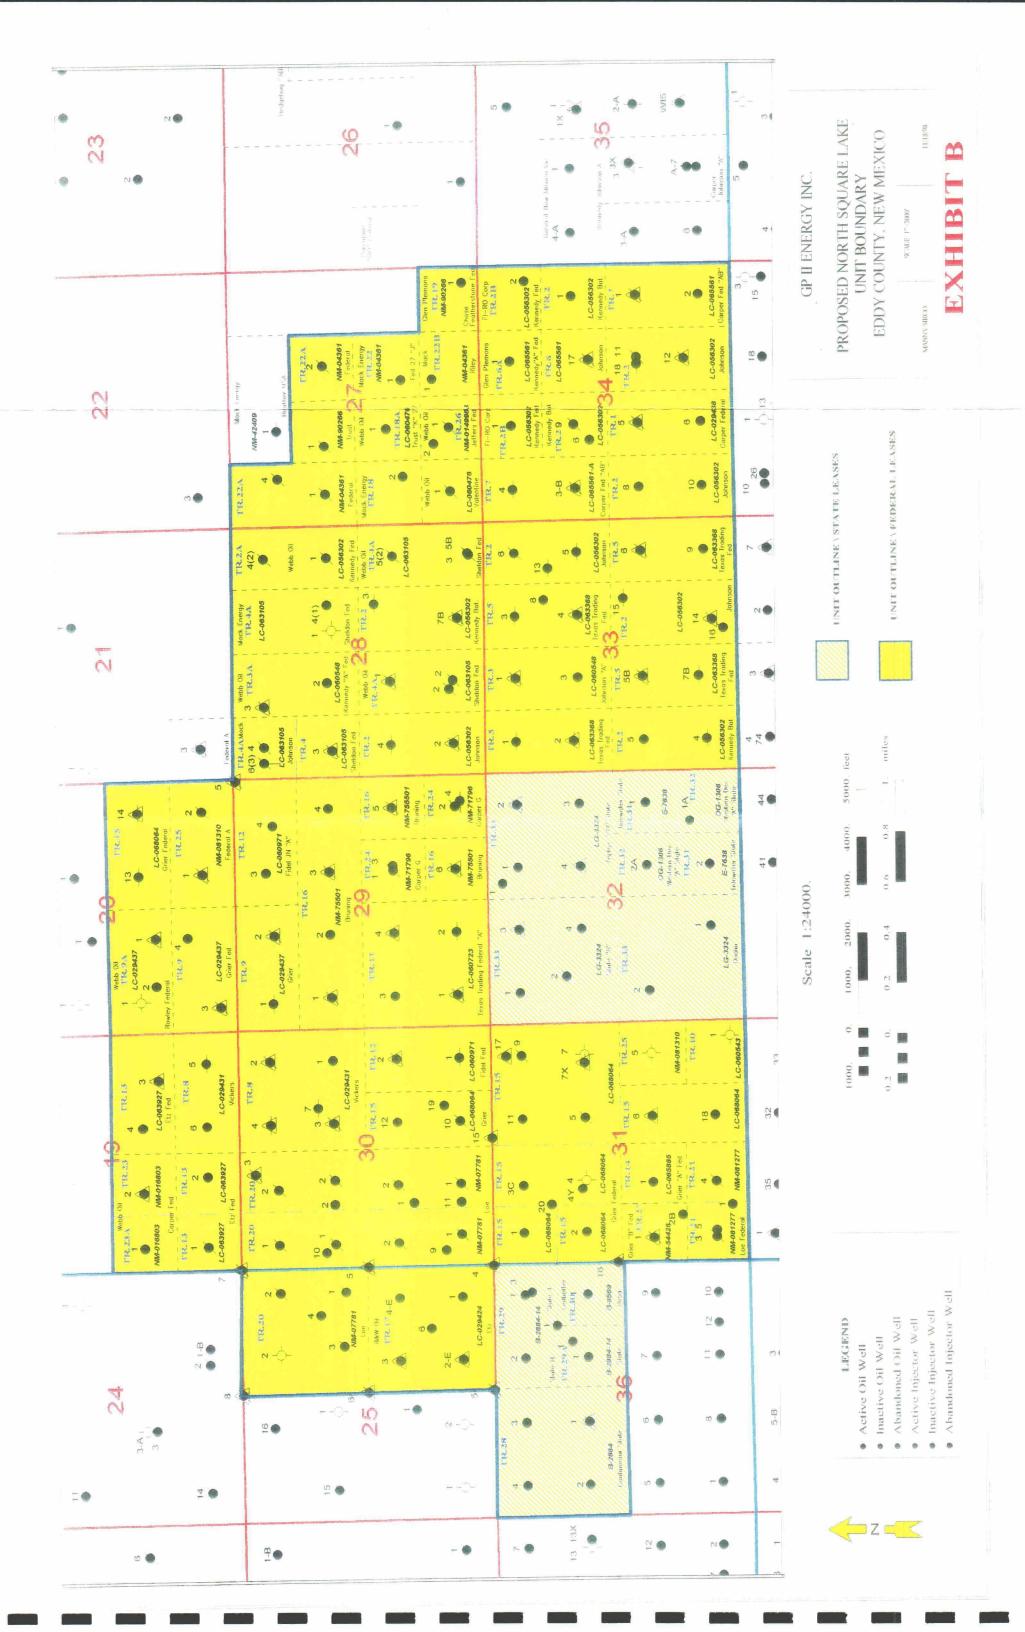

095 M\$ in undiscounted net cash income and yield a ROR of 32.85 %.

#### RECOMMENDATIONS

- 1. Unitize the project area and start drilling 20 acre infill wells, beginning in the thicker portions of the reservoir.
- 2. Redrill the P&A'ed 40 acre wells immediately surrounding the new 20 acre infill wells. Based on the Devon flood, these replacement wells could IP at 40 to 50 BOPD. These redrills should be produced for four to six months to recoup a portion of the capital costs.
- 3. Convert and redrill the surrounding wells to support the following existing 20 acre wells:

Grier #20 NW/4 Section 31 T-16-S R-31-E
Grier #2-B SW/4 Section 31 T-16-S R-31-E
State J #1 NE/4 Section 36 T-16-S R-30-E

4. Complete any productive zones not currently open to insure vertical conformance of the flood.





EDDY COUNTY, NEW MEXICO SQUARE LAKE FIELD

INITIAL POTENTIAL MAP (1980'S & 1990'S

0, 2

SCALE: 1"-2000"

ALANNY SIRGO POM SILINI

# NORTH SQUARE LAKE PROJECT Enhanced Waterflood Feasibility Study

#### **HISTORY**

The Square Lake Field was discovered in 1941 by the Sanders Brothers Leonard #1 located in Section 34 T-16-S R-30-E. Development on 40 acre spacing continued through the 1940's. These early wells were completed openhole. The main pay zones are the Premier and Lovington sands. The Premier sand is 20 to 50 feet thick at a depth of 3,350 feet. The Lovington sand is 5 to 20 feet thick at a depth of 3,500 feet.

The initial completion practice was to set 5 1/2" casing above the Premier and drill through the Premier and Lovington. The zones were then shot with nitro. Not much sti