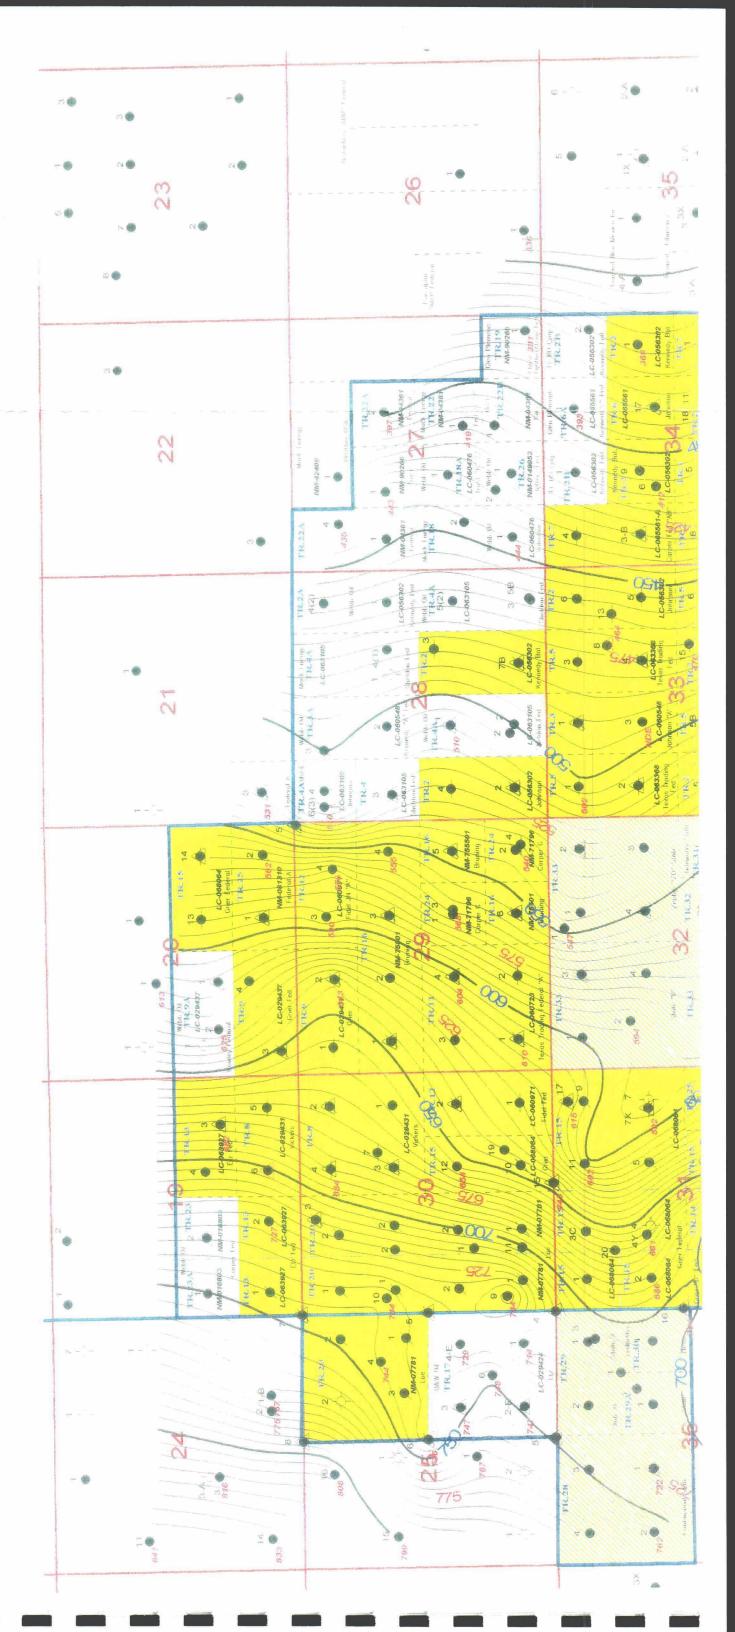

1.00000<br>1.00000<br>1- 1-99<br>12.00         | INITIAL N                                                    | ET OIL                    | FRACTI<br>FRACTI     | ON<br>ON                                            | .800000<br>.800000<br>.800000                   | 15.0<br>18.0<br>20.0<br>25.0                        | 1333.012<br>1237.843<br>1181.565<br>1061.246                         | 70.0<br>80.0<br>90.0<br>100.0                     | 575.379<br>528.020<br>489.599<br>457.812                       |











Scale 1:24000.



Devon Injector Conversions

Abundoned Injector Well

Inactive Injector Well

 Abundoned Oil Well Active Injector Well

LEGEND

• Active Oil Well

• fractive Oil Well

GP III ENERGY, INC.

STRUCTURE - TOP OF SAN ANDRES SQUARE LAKE FIELD EDDY COUNTY, NEW MEXICO





• ₽ ∑>z</ TR.29 16-S R-30-E 8 CECEND T-16-S R-31-E TR.15 3 TR.9 1R.9 TR.12 TR.25 21 TR.44 TR.2 TR.24 Case Nos. <u>12112 and 12113</u> Exhibit Hearing Date:\_\_ Submitted by: <u>GP II Energy</u>, In TR.2B ್ •-Portone -February 4, 199

OIL CONSERVATION DIVIS Santa Fe, New Mexico BEFORE THE

PROPOSED NORTH SQUARE LAKE UNIT BOUNDARY GP II ENERGY INC.

EDDY CTY., NEW MEXICO

· Prince Jackey

A A STATE OF THE STATE Abdothed Law • institue of hod

● こいがん さいりゃい

## **COMPARATIVE PRODUCTION TABLE**

| YEAR | BASE