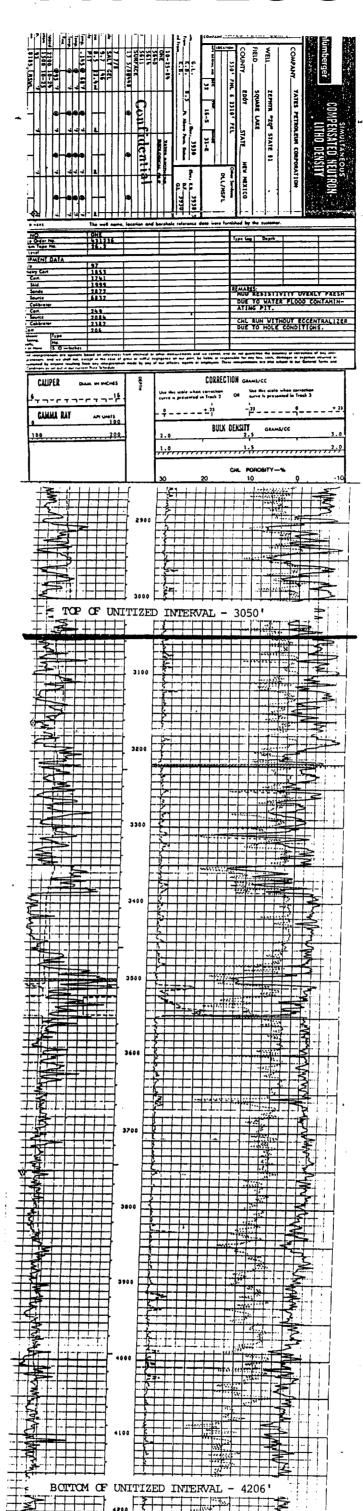

|
| Teresa Johnson Trust               | 0.0251213                               |
|                                    | لنسسب                                   |

| D. L. Hayes Estate       | 0.0374825  |
|--------------------------|------------|
| Guy B Dyer Jr.           | 0.0123613  |
| Walter B. Snyder         | 0.0123613  |
| Brian Schneider          | 0.0414700  |
| Ghulum Ahmad             | 0.0749650  |
| Fasken Foundation        | 0.0562238  |
| Midland College          | 0.0111650  |
| MPH Endowment            | 0.0074766  |
| Betty Morgan             | 0.0059813  |
| Mary Ballard             | 0.0059813  |
| V.B. Berry Marital Trust | 0.0187413  |
| Legal Suspense           | 0.0438625  |
| TOTAL                    | 27.3564784 |

# **TYPE LOG**



## BEFORE THE OIL CONSERVATION DIVISION

Santa Fe, New Mexico

Case Nos. <u>12112 and 12113</u> Exhibit No. <u>9</u>

Submitted by: <u>GP II Energy, Inc.</u>

## BEFORE THE OIL CONSERVATION DIVISION

Santa Fe, New Mexico

Case Nos. <u>12112 and 12113</u> Exhibit No. <u>10</u>

Submitted by: GP II Energy, Inc.

# North Square Lake Unit

Eddy County, New Mexico

## Infill Redevelopment and Waterflood Study

Prepared for

G P II Energy Inc.

Lee Engineering Midland, Texas December 1998

#### SQUARE LAKE PROJECT Enhanced Waterflood Feasibility Study

#### INTRODUCTION

GP II Energy, Inc. proposes forming the North Square Lake Unit located in Eddy County, New Mexico. It is proposed to unitize this unit from the surface to the base of the San Andres. The proposed unit will encompass nearly 620