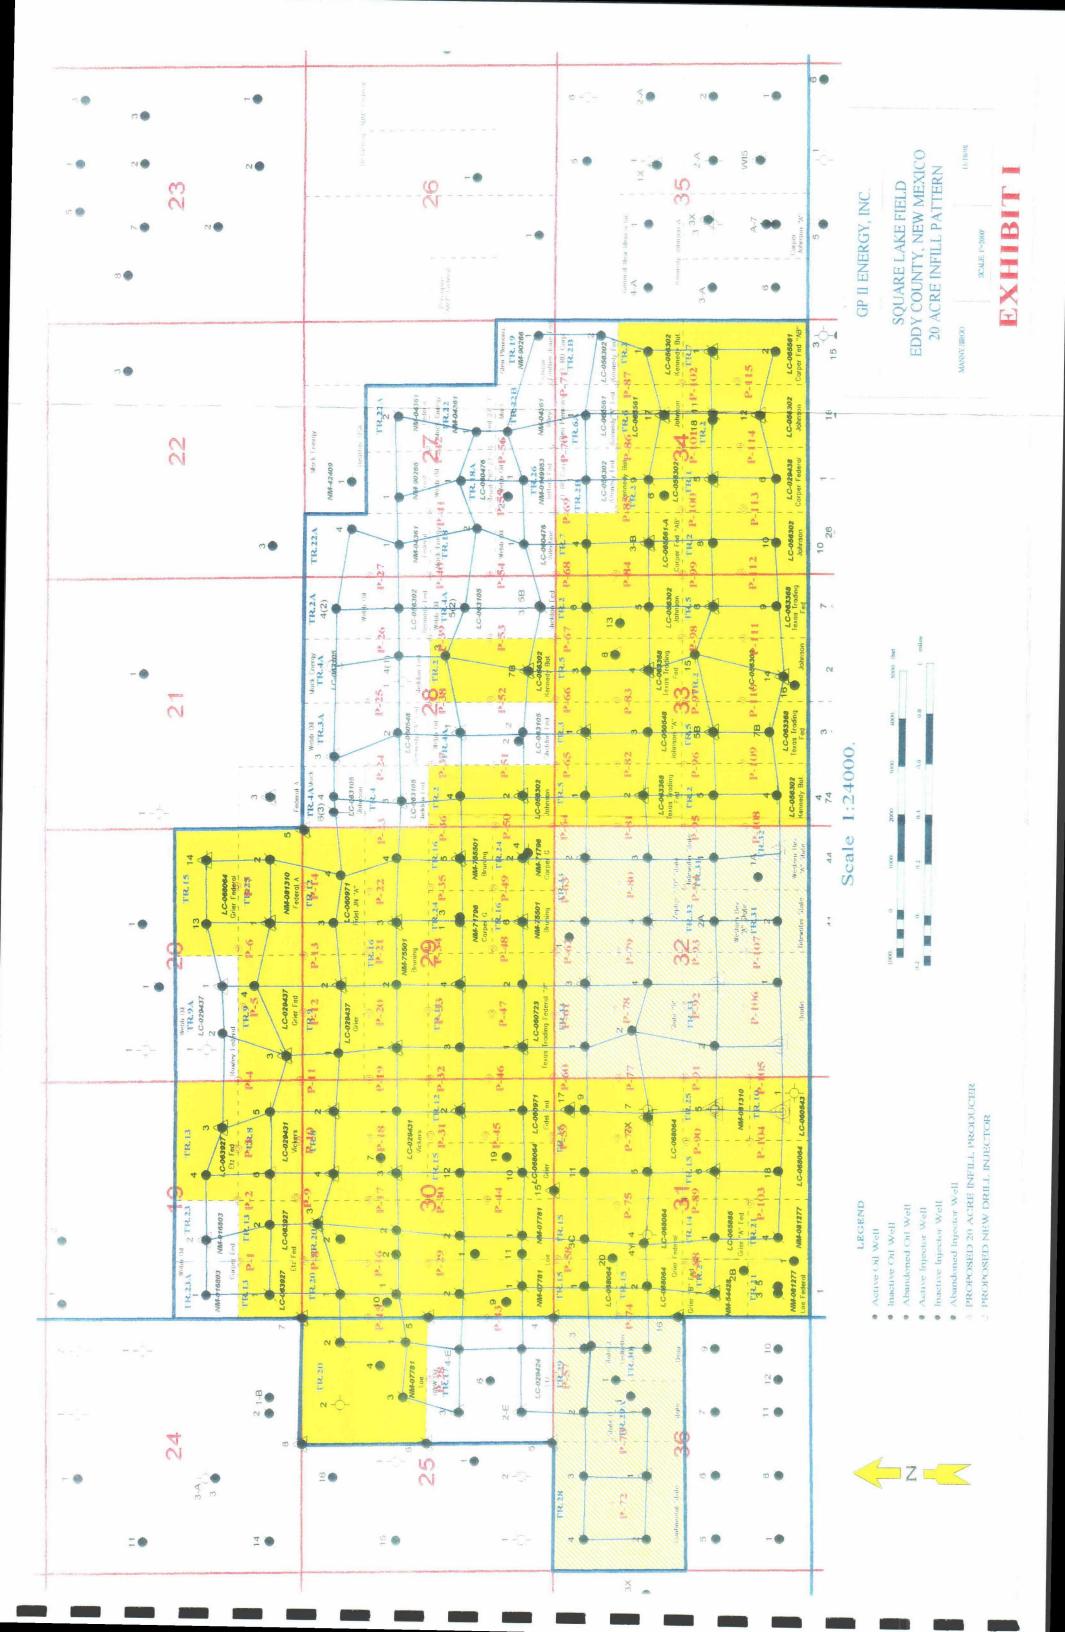

.00000<br>1.00000<br>1- 1-99<br>12.00         | INITIAL N                                                    | ET OIL                    | FRACTI<br>FRACTI     | ON<br>ON                                            | .800000<br>.800000<br>.800000                   | 15.0<br>18.0<br>20.0<br>25.0                        | 1333.012<br>1237.843<br>1181.565<br>1061.246                         | 70.0<br>80.0<br>90.0<br>100.0                     | 575.379<br>528.020<br>489.599<br>457.812                       |











Scale 1:24000.



Devon Injector Conversions

Abundoned Injector Well

Inactive Injector Well

 Abundoned Oil Well Active Injector Well

LEGEND

• Active Oil Well

• fractive Oil Well

GP III ENERGY, INC.

STRUCTURE - TOP OF SAN ANDRES SQUARE LAKE FIELD EDDY COUNTY, NEW MEXICO





• ₽ ∑>z</ TR.29 16-S R-30-E 8 CECEND T-16-S R-31-E TR.15 3 TR.9 1R.9 TR.12 TR.25 21 TR.44 TR.2 TR.24 Case Nos. <u>12112 and 12113</u> Exhibit Hearing Date:\_\_ Submitted by: <u>GP II Energy</u>, In TR.2B ್ •-Portone -February 4, 199

OIL CONSERVATION DIVIS Santa Fe, New Mexico BEFORE THE

PROPOSED NORTH SQUARE LAKE UNIT BOUNDARY GP II ENERGY INC.

EDDY CTY., NEW MEXICO

· Prince Jackey

A A STATE OF THE STATE Abdothed Law • institue of hod

● こいがん さいりゃい

## **COMPARATIVE PRODUCTION TABLE**

| YEAR | BASE