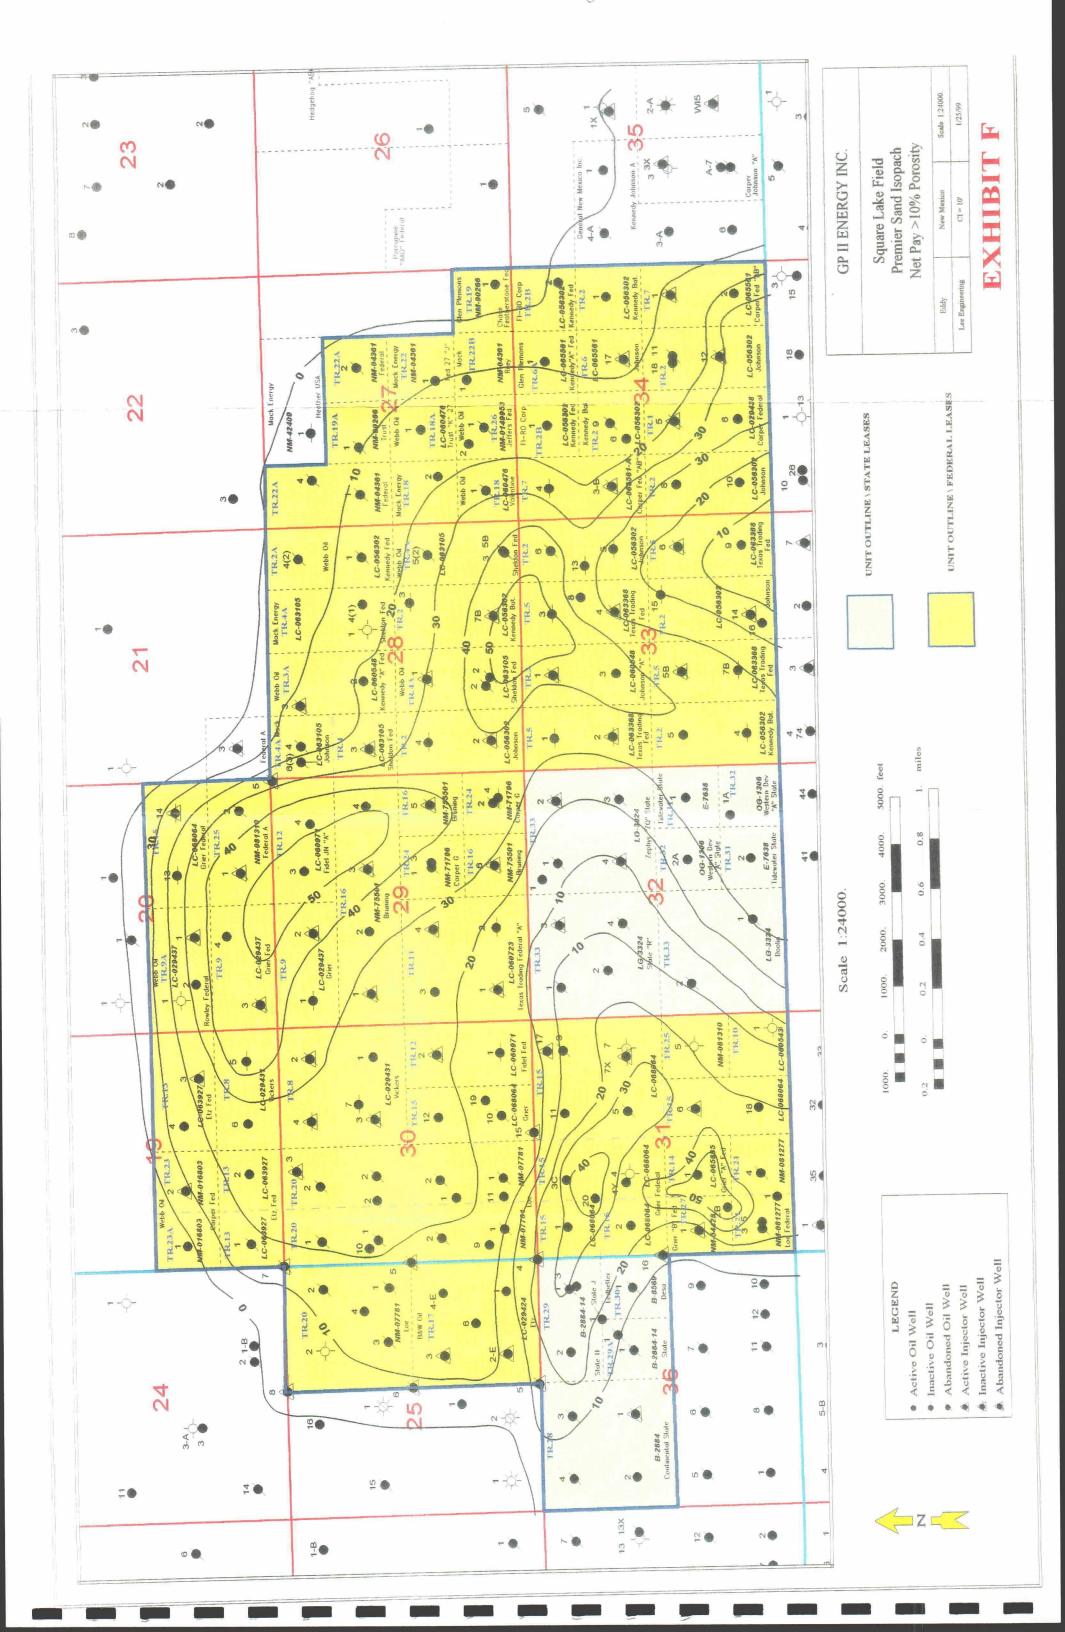

>35.0<br>40.0<br>45.0<br>50.0              | 963.917<br>883.916<br>817.213<br>760.890<br>712.789<br>635.154 |
|      | FINAL PRODUCT                             | W.I. FRACTI<br>W.I. FRACTI<br>ION START DA<br>IN FIRST LIN                   | ON<br>TE                                  | 1.00000<br>1.00000<br>1- 1-99<br>12.00         | INITIAL N                                                    | ET OIL                    | FRACTI<br>FRACTI     | ON<br>ON                                            | .800000<br>.800000<br>.800000                   | 15.0<br>18.0<br>20.0<br>25.0                        | 1333.012<br>1237.843<br>1181.565<br>1061.246                         | 70.0<br>80.0<br>90.0<br>100.0                     | 575.379<br>528.020<br>489.599<br>457.812                       |











Scale 1:24000.



Devon Injector Conversions

Abundoned Injector Well

Inactive Injector Well

 Abundoned Oil Well Active Injector Well

LEGEND

• Active Oil Well

• fractive Oil Well

GP III ENERGY, INC.

STRUCTURE - TOP OF SAN ANDRES SQUARE LAKE FIELD EDDY COUNTY, NEW MEXICO





• ₽ ∑>z</ TR.29 16-S R-30-E 8 CECEND T-16-S R-31-E TR.15 3 TR.9 1R.9 TR.12 TR.25 21 TR.44 TR.2 TR.24 Case Nos. <u>12112 and 12113</u> Exhibit Hearing Date:\_\_ Submitted by: <u>GP II Energy</u>, In TR.2B ್ •-Portone -February 4, 199

OIL CONSERVATION DIVIS Santa Fe, New Mexico BEFORE THE

PROPOSED NORTH SQUARE LAKE UNIT BOUNDARY GP II ENERGY INC.

EDDY CTY., NEW MEXICO

· Prince Jackey

A A STATE OF THE STATE Abdothed Law • institue of hod

● こいがん さいりゃい

## **COMPARATIVE PRODUCTION TABLE**

| YEAR | BASE