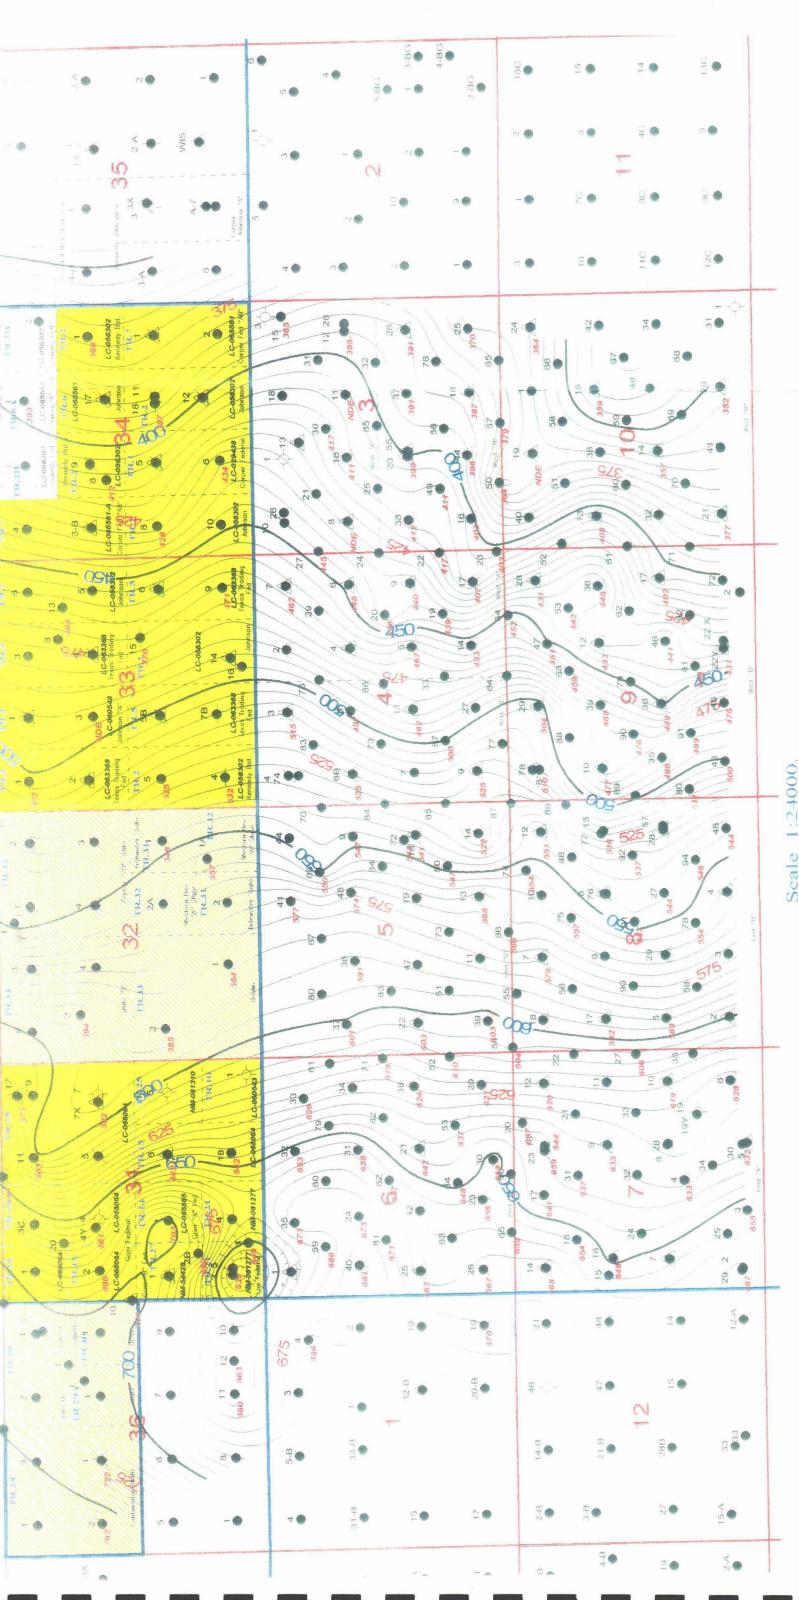

0<br>40.0<br>45.0<br>50.0              | 963.917<br>883.916<br>817.213<br>760.890<br>712.789<br>635.154 |
|      | FINAL PRODUCT                             | W.I. FRACTI<br>W.I. FRACTI<br>ION START DA<br>IN FIRST LIN                   | ON<br>TE                                  | 1.00000<br>1.00000<br>1- 1-99<br>12.00         | INITIAL N                                                    | ET OIL                    | FRACTI<br>FRACTI     | ON<br>ON                                            | .800000<br>.800000<br>.800000                   | 15.0<br>18.0<br>20.0<br>25.0                        | 1333.012<br>1237.843<br>1181.565<br>1061.246                         | 70.0<br>80.0<br>90.0<br>100.0                     | 575.379<br>528.020<br>489.599<br>457.812                       |











Scale 1:24000.



Devon Injector Conversions

Abundoned Injector Well

Inactive Injector Well

 Abundoned Oil Well Active Injector Well

LEGEND

• Active Oil Well

• fractive Oil Well

GP III ENERGY, INC.

STRUCTURE - TOP OF SAN ANDRES SQUARE LAKE FIELD EDDY COUNTY, NEW MEXICO





• ₽ ∑>z</ TR.29 16-S R-30-E 8 CECEND T-16-S R-31-E TR.15 3 TR.9 1R.9 TR.12 TR.25 21 TR.44 TR.2 TR.24 Case Nos. <u>12112 and 12113</u> Exhibit Hearing Date:\_\_ Submitted by: <u>GP II Energy</u>, In TR.2B ್ •-Portone -February 4, 199

OIL CONSERVATION DIVIS Santa Fe, New Mexico BEFORE THE

PROPOSED NORTH SQUARE LAKE UNIT BOUNDARY GP II ENERGY INC.

EDDY CTY., NEW MEXICO

· Prince Jackey

A A STATE OF THE STATE Abdothed Law • institue of hod

● こいがん さいりゃい

## **COMPARATIVE PRODUCTION TABLE**

| YEAR | BASE