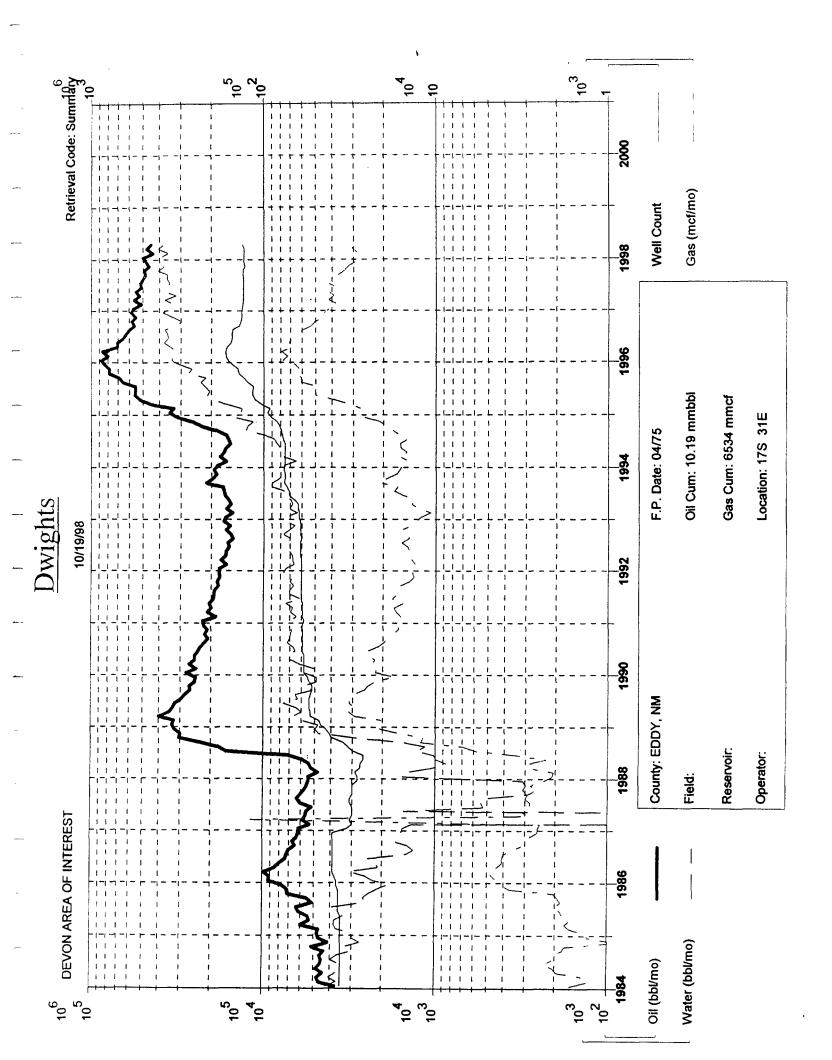

br>35.0<br>40.0<br>45.0<br>50.0              | 963.917<br>883.916<br>817.213<br>760.890<br>712.789<br>635.154 |
|      | FINAL PRODUCT                             | W.I. FRACTI<br>W.I. FRACTI<br>ION START DA<br>IN FIRST LIN                   | ON<br>TE                                  | 1.00000<br>1.00000<br>1- 1-99<br>12.00         | INITIAL N                                                    | ET OIL                    | FRACTI<br>FRACTI     | ON<br>ON                                            | .800000<br>.800000<br>.800000                   | 15.0<br>18.0<br>20.0<br>25.0                        | 1333.012<br>1237.843<br>1181.565<br>1061.246                         | 70.0<br>80.0<br>90.0<br>100.0                     | 575.379<br>528.020<br>489.599<br>457.812                       |











Scale 1:24000.



Devon Injector Conversions

Abundoned Injector Well

Inactive Injector Well

 Abundoned Oil Well Active Injector Well

LEGEND

• Active Oil Well

• fractive Oil Well

GP III ENERGY, INC.

STRUCTURE - TOP OF SAN ANDRES SQUARE LAKE FIELD EDDY COUNTY, NEW MEXICO





• ₽ ∑>z</ TR.29 16-S R-30-E 8 CECEND T-16-S R-31-E TR.15 3 TR.9 1R.9 TR.12 TR.25 21 TR.44 TR.2 TR.24 Case Nos. <u>12112 and 12113</u> Exhibit Hearing Date:\_\_ Submitted by: <u>GP II Energy</u>, In TR.2B ್ •-Portone -February 4, 199

OIL CONSERVATION DIVIS Santa Fe, New Mexico BEFORE THE

PROPOSED NORTH SQUARE LAKE UNIT BOUNDARY GP II ENERGY INC.

EDDY CTY., NEW MEXICO

· Prince Jackey

A A STATE OF THE STATE Abdothed Law • institue of hod

● こいがん さいりゃい

## **COMPARATIVE PRODUCTION TABLE**

| YEAR | BASE