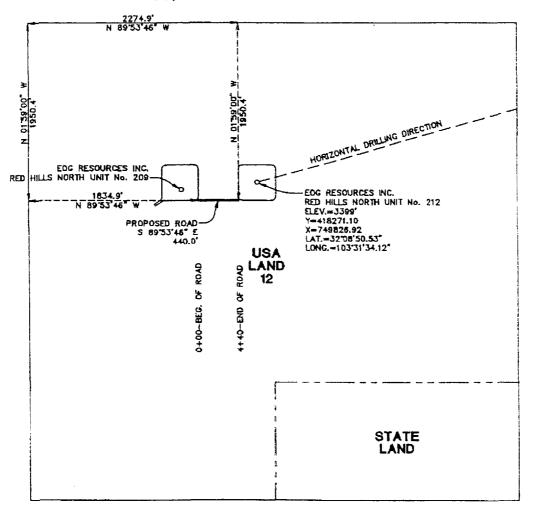

ns, valve to be full bore 5000 psi W.P. minimum.
- 4. All choke and fill lines to be securely anchored, especially ends of choke lines.
- 5. Equipment through which bit must pass shall be at least as large as the diameter of the casing being drilled through.
- 6. Kelly cock on kelly.
- 7. Extension wrenches and hand wheels to be properly installed.
- 8. Blow out preventer control to be located as close to driller's position as feasible.
- 9. Blow out preventer closing equipment to include minimum 40-gallon accumulator, two independent sources of pump power on each closing unit installation, and meet all API specifications.

EOG Resources, Inc.
Red Hills North Unit No. 212 well



EXHIBIT #1

<u>-</u>-

#### SECTION 12. TOWNSHIP 25 SOUTH, RANGE 33 EAST, N.M.P.M. LEA COUNTY. **NEW MEXICO**



#### CENTERLINE DESCRIPTION OF A PROPOSED ROAD:

BEGINNING at a point in the southeast corner of a well pad for EOG Resources, Inc. RED HILLS NORTH UNIT No. 209, from which point the northwest corner of Section 12, T-25-S, R-33-E, N.M.P.M., Lea County, New Mexico, bears N 89° 53' 46" W, 1834.9 feet and N 01° 59' 00" W, 1950.4 feet;

THENCE S 89° 53' 46" E, with the centerline of proposed road, 440.0 feet to a point in the southwest corner of a well pad for EOG Resources, Inc. RED HILLS NORTH UNIT No. 212, for the end of this road, from which point the northwest corner of said Section 12 bears N 01° 59' 00" W, 1950.4 feet and N 89° 53' 46" W, 2274.9 feet.

I hereby certify that this plat was prepared from an actual survey made on the ground and meets or exceeds all requirements for land s