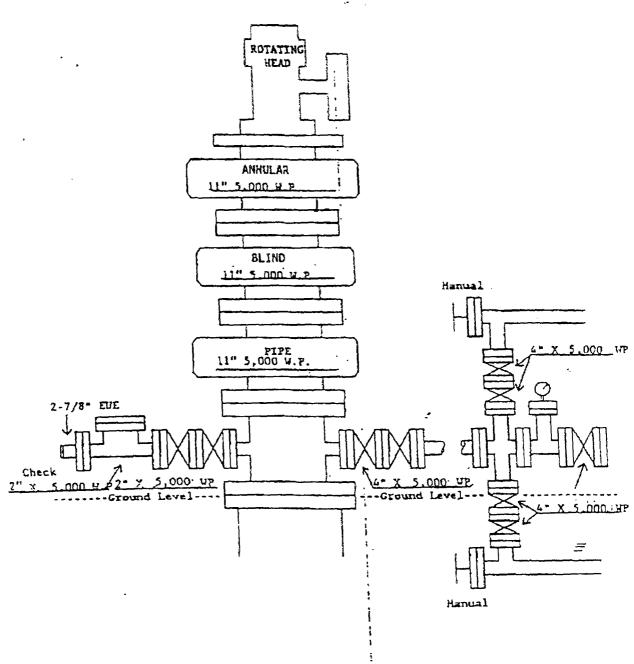

. All fittings to be flanged.
- 3. Safety valve must be available on rig floor at all times with proper connections, valve to be full bore 5000 psi W.P. minimum.
- 4. All choke and fill lines to be securely anchored, especially ends of choke lines.
- 5. Equipment through which bit must pass shall be at least as large as the diameter of the casing being drilled through.
- 6. Kelly cock on kelly.
- 7. Extension wrenches and hand wheels to be properly installed.
- 8. Blow out preventer control to be located as close to driller's position as feasible.
- 9. Blow out preventer closing equipment to include minimum 40-gallon accumulator, two independent sources of pump power on each closing unit installation, and meet all API specifications.

EOG Resources, Inc.
Red Hills North Unit No. 212 well



EXHIBIT #1

<u>-</u>-

#### SECTION 12. TOWNSHIP 25 SOUTH, RANGE 33 EAST, N.M.P.M. LEA COUNTY. **NEW MEXICO**



#### CENTERLINE DESCRIPTION OF A PROPOSED ROAD:

BEGINNING at a point in the southeast corner of a well pad for EOG Resources, Inc. RED HILLS NORTH UNIT No. 209, from which point the northwest corner of Section 12, T-25-S, R-33-E, N.M.P.M., Lea County, New Mexico, bears N 89° 53' 46" W, 1834.9 feet and N 01° 59' 00" W, 1950.4 feet;

THENCE S 89° 53' 46" E, with the centerline of proposed road, 440.0 feet to a point in the southwest corner of a well pad for EOG Resources, Inc. RED HILLS NORTH UNIT No. 212, for the end of this road, from which point the northwest corner of said Section 12 bears N 01° 59' 00" W, 1950.4 feet and N 89° 53' 46" W, 2274.9 feet.

I hereby certify that