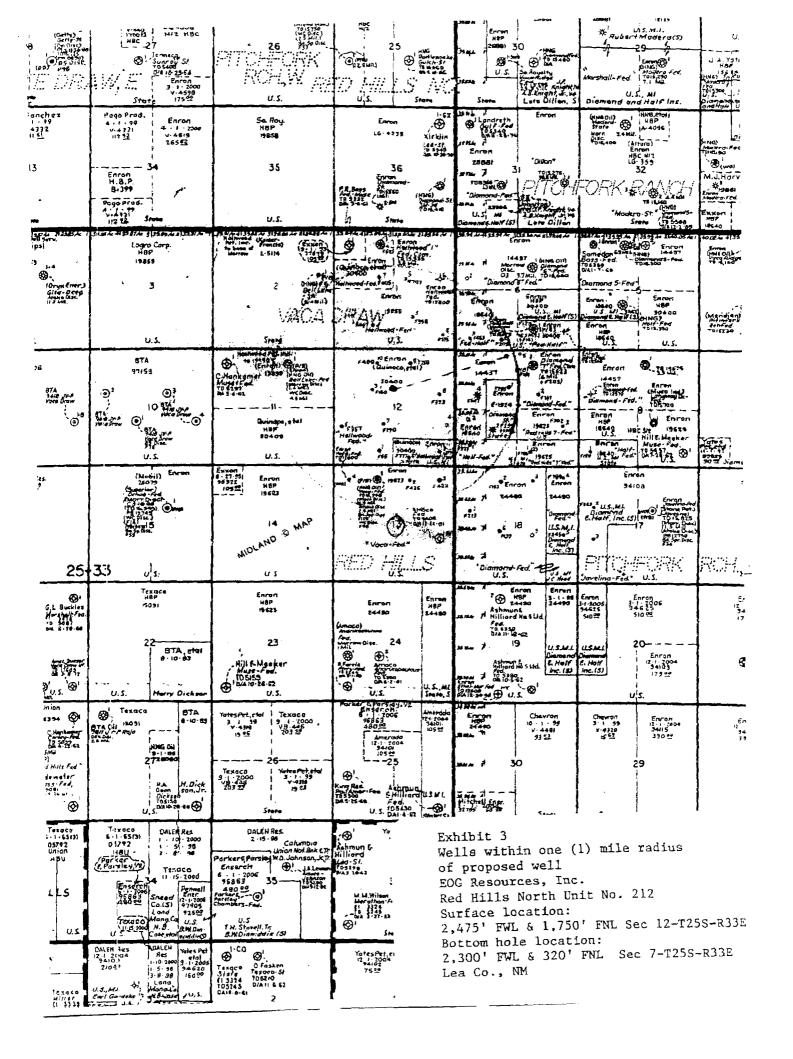

for the end of this road, from which point the northwest corner of said Section 12 bears N 01° 59' 00" W, 1950.4 feet and N 89° 53' 46" W, 2274.9 feet.

I hereby certify that this plat was prepared from an actual survey made on the ground and meets or exceeds all requirements for land surveys as specified by the state of New Vexico.

E. TOMPKING

SURVEYOR

Exhibit 2 PROPOSED ROAD TO SERVE RED HILLS NORTH UNIT No. 212

#### EOG RESOURCES INC.

440.0 feet of proposed road in Section 12, T-25-S, R-33-E, N.M.P.M., Lea County, New Mexico

WEST TEXAS CONSULTANTS, INC.

ENGINEERS-PLANNERS-SURVEYORS MIDLAND, TEXAS Survey Date: 10-19-00 Date: 10-20-00 Scale: 1" = 1000" WTC No.: 46048 Drawn By: JWD

Sheet 1

of 2

JAMES E. TOMPKINS

Registered Professional Surveyo New Mexico Certificate No. 14729



EOG Resources, Inc.

# Red\_Hills North Unit No. 212

Lea County, NM



200'x 300' well pad No Scale

EXHIBIT #4



#### Statement Accepting Responsibility For Operations

Operator Name:

EOG Resources, Inc.

Street or Box:

P.O. Box 2267

City, State:

Midland, TX

Zip Code:

79702

The undersigned accepts all applicable terms, conditions, stipulations, and restrictions concerning operations conducted on the leased land or portion therof, as described below:

Lease No.:

NM18640

Legal Description of Land: Section 12, T25S, R33E, NMPM

Lea Co., NM

Formation(s) (if applicable):

Bond Coverage: (State If individually bonded or another's bond)

Individually

BLM Bond File No.: NM2308 with endorsement to State of NM

Authorized Signature:

Title: Agent

Date: 11/6/2000

### SPECIAL DRILLIN